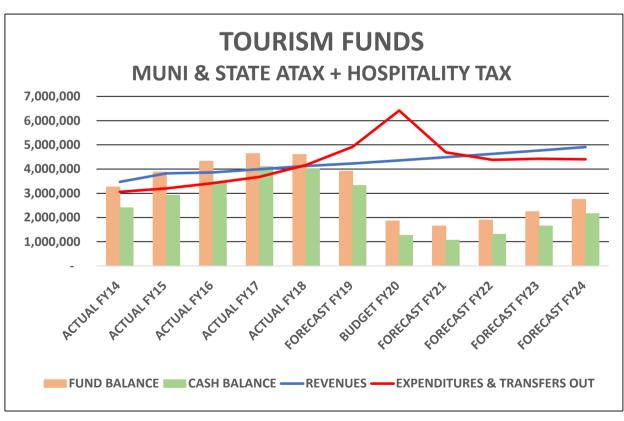

|           |      | -         | 36,667       | 73,333     | -         | 110,000    |
| 22 | Beach     | Required by permit for 2018 offshore renourishment proj                                                                                                                    |            | 15,252    |      | 15,252    |            |           |      | -         | -            | 78,788     | -         | 78,788     |
|    |           | TOTAL                                                                                                                                                                      | 2,076,891  | 2,093,189 | -    | 4,170,080 | 1,994,645  | 2,557,769 | -    | 4,552,414 | 13,920,567   | 13,925,775 | 9,648,500 | 37,494,842 |

#### **CITY OF ISLE OF PALMS**









| City of Isle of Palms                                 |                         |                                   |                                    |                                  |                                             |                                                    |                        |
|-------------------------------------------------------|-------------------------|-----------------------------------|------------------------------------|----------------------------------|---------------------------------------------|----------------------------------------------------|------------------------|
| Fund Balance Rollforward                              |                         |                                   |                                    | General