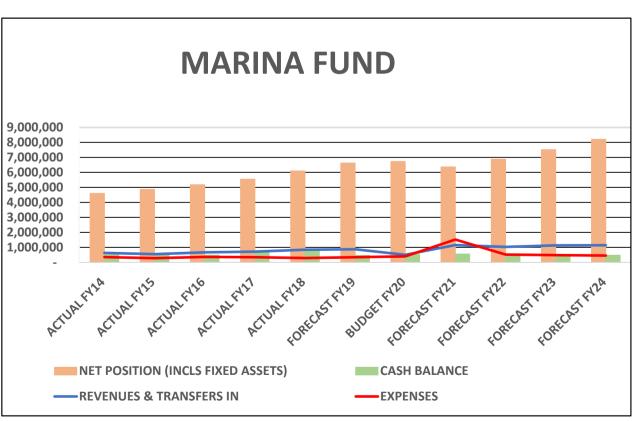

|           |      | -         | 36,667       | 73,333     | -         | 110,000    |
| 22 | Beach     | Required by permit for 2018 offshore renourishment proj                                                                                                                    |            | 15,252    |      | 15,252    |            |           |      | -         | -            | 78,788     | -         | 78,788     |
|    |           | TOTAL                                                                                                                                                                      | 2,076,891  | 2,093,189 | -    | 4,170,080 | 1,994,645  | 2,557,769 | -    | 4,552,414 | 13,920,567   | 13,925,775 | 9,648,500 | 37,494,842 |

#### **CITY OF ISLE OF PALMS**









| City of Isle of Palms                                 |                         |                                   |                                    |                                  |                                             |                                                    |                        |
|-------------------------------------------------------|-------------------------|-----------------------------------|------------------------------------|----------------------------------|---------------------------------------------|----------------------------------------------------|------------------------|
| Fund Balance Rollforward                              |                         |                                   |                                    | General F