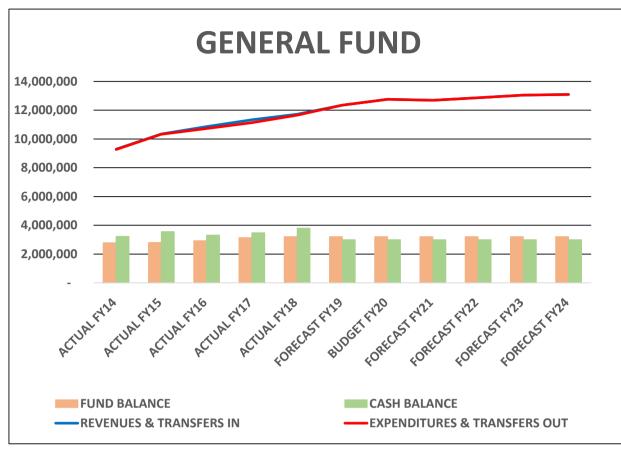

|            |           |      | -         | 36,667       | 73,333     | -         | 110,000    |
| 22 | Beach     | Required by permit for 2018 offshore renourishment proj                                                                                                                    |            | 15,252    |      | 15,252    |            |           |      | -         | -            | 78,788     | -         | 78,788     |
|    |           | TOTAL                                                                                                                                                                      | 2,076,891  | 2,093,189 | -    | 4,170,080 | 1,994,645  | 2,557,769 | -    | 4,552,414 | 13,920,567   | 13,925,775 | 9,648,500 | 37,494,842 |

#### **CITY OF ISLE OF PALMS**









| City of Isle of Palms                                 |                         |                                   |                                    |                                  |                                             |                                                    |                        |
|-------------------------------------------------------|-------------------------|-----------------------------------|------------------------------------|----------------------------------|---------------------------------------------|----------------------------------------------------|------------------------|
| Fund Balance Rollforward                              |                         |                                   |                                    | Gen