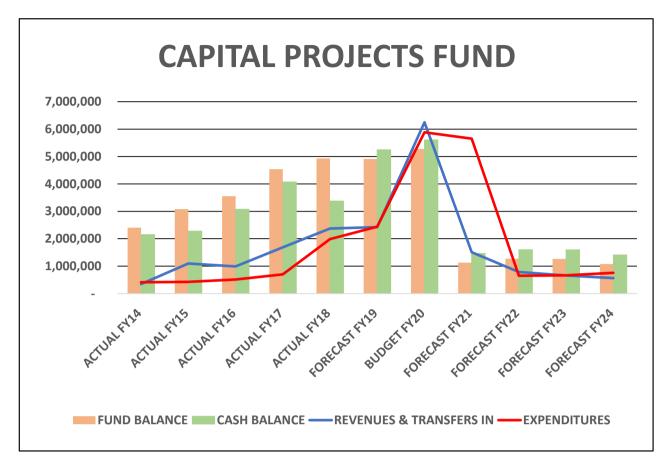

|            |           |      | -         | 36,667       | 73,333     | -         | 110,000    |
| 22 | Beach     | Required by permit for 2018 offshore renourishment proj                                                                                                                    |            | 15,252    |      | 15,252    |            |           |      | -         | -            | 78,788     | -         | 78,788     |
|    |           | TOTAL                                                                                                                                                                      | 2,076,891  | 2,093,189 | -    | 4,170,080 | 1,994,645  | 2,557,769 | -    | 4,552,414 | 13,920,567   | 13,925,775 | 9,648,500 | 37,494,842 |

#### **CITY OF ISLE OF PALMS**









| City of Isle of Palms                                 |                         |                                   |                                    |                                  |                                             |                                                    |                        |
|-------------------------------------------------------|-------------------------|-----------------------------------|------------------------------------|----------------------------------|---------------------------------------------|----------------------------------------------------|------------------------|
| Fund Balance Rollforward                              |                         |                                   |                                    | Gener