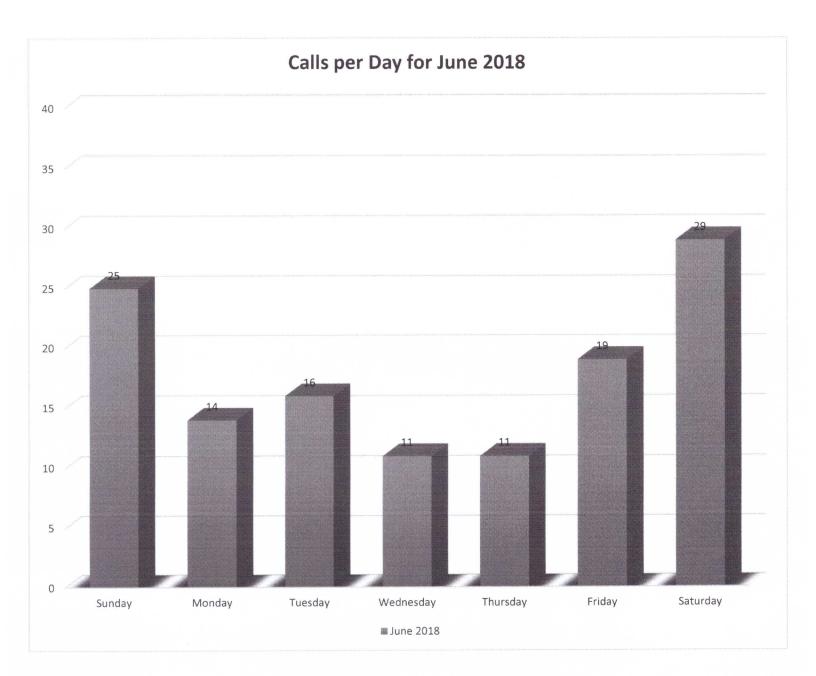

# Isle of Palms Fire Department Table of Contents June 2018

| Call Summary Report                  | 1     |
|--------------------------------------|-------|
| Call Report                          | 2-4   |
| Call Report for Wild Dunes           | 5     |
| EMS Response Report                  | 6-13  |
| Incident Report                      | 14    |
| Supplemental Activities              | 15    |
| Call Classification Breakdown        | 16-19 |
| Pre-Incident Surveys                 | 20    |
| Fire Inspection Report               | 21    |
| Training Report                      | 22-23 |
| Water Usage                          | 24-25 |
| Maintenance Report                   | 26-27 |
| Personnel Report                     | 28    |
| Volunteer Activity Report            | 29    |
| Public Relations Report              | 30-31 |
| Special Operations Vehicle Usage Log | 32    |
| Overtime Report                      | 33    |

## Isle of Palms Fire Department Call Summary June 2018

- Fire crews responded to a motor vehicle accident on Palm Boulevard near the Breach Inlet Bridge. A golf cart was being towed by a pick-up truck to Sullivan's Island. While being towed, the brakes on the golf cart locked-up causing the golf cart to flip with two individuals on board. Fire Department personnel arrived on scene with Charleston County EMS and assisted with patient care for one individual with injuries. All personnel cleared from the scene and returned back to service.
- 6/15/18 Fire crews responded to an automobile versus bicycle accident at 3<sup>rd</sup>
  Avenue and Charleston Boulevard. Upon arrival crews found one individual who had been struck by a pick-up truck in the intersection. The patient was treated accordingly due to his mechanism of injury and transported by Charleston County EMS. All personnel cleared from the scene and returned back to service.
- Fire crews responded to an outside fire that was threatening a structure on Palmetto Drive. Upon arrival crews found a pine straw fire around a designated picnic area approximately 20 foot by 30 foot and approximately 15 foot from the Wild Dunes Property Owners Beach House. Fire crews quickly extinguished the fire and performed an overhaul of the area to make sure that no further "hot spots" remained. All personnel cleared from the scene and returned back to service.
- Fire crews responded to a structure fire at Ship Watch on Palmetto Drive. Upon arrival, Fire Department personnel found a fire in the kitchen of a unit on the 4<sup>th</sup> story of the building resulting from an arc in the microwave. The fire was quickly extinguished and overhauled to ensure that no further threat from fire existed. All adjoining units were also checked for any possible fire extension. All personnel cleared from the scene and returned back to service.