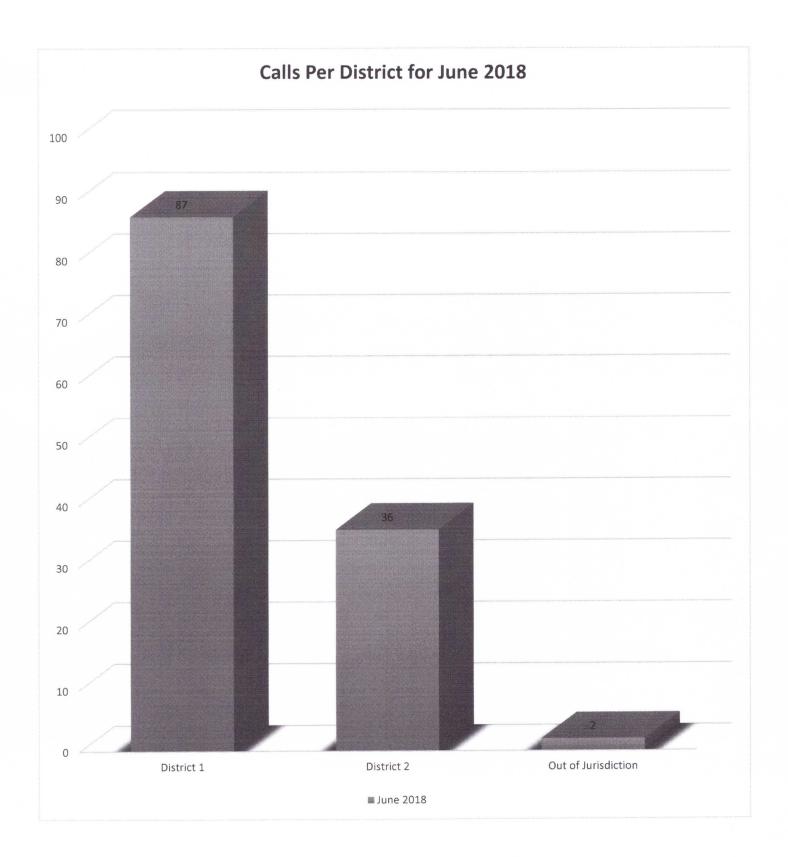

><b>Aug.</b><br>33<br>82<br>115<br><b>Aug.</b><br>39<br>77<br>116<br><b>Aug.</b><br>34<br>91<br>125 | 41<br>52<br>93<br><b>Sep.</b><br>19<br>47<br>66<br><b>Sep.</b><br>30<br>46<br>76<br><b>Sep.</b><br>36<br>55<br>91<br><b>Sep.</b><br>58<br>50<br>108 | 26 24 50 Oct. 38 43 81 Oct. 43 35 78 Oct. 53 30 83 Oct. 44 39 83                 | 27<br>19<br>46<br><b>Nov.</b><br>31<br>19<br>50<br><b>Nov.</b><br>30<br>26<br>56<br><b>Nov.</b><br>40<br>17<br>57<br><b>Nov.</b><br>28<br>17<br>45 | 28 15 43 Dec. 33 27 60 Dec. 41 11 52 Dec. 32 20 52 Dec. 35 13 48                                                  | 380 543 923 <b>Total</b> 438 694 1132 <b>Total</b> 456 652 1108 <b>Total</b> 480 598 1078 <b>Total</b> 464 661 1125 <b>Total</b>                                                                 |







#### Isle of Palms Fire Department Completed Pre-Incident Surveys June 2018

No Pre-Incident Surveys were conducted for the month of June.

### Isle of Palms Fire Department

#### Fire Inspection Report

## Prepared by Fire Inspector Stafford June 2018

| Date      | Name of Business        | Routine | Re-Inspect | Occupancy     | <b>Violations</b> | <b>Next Inspection</b> |
|-----------|-------------------------|---------|------------|---------------|-------------------|------------------------|
| 6/19/2018 | Port City Moped         | Х       |            | Business      | 2                 | 7/19/2018              |
| 6/19/2018 | Luke & Ollie's          |         | Х          | Assembly      | 0                 | 4/10/2019              |
| 6/19/2018 | Tidal Wave Water Sports | X