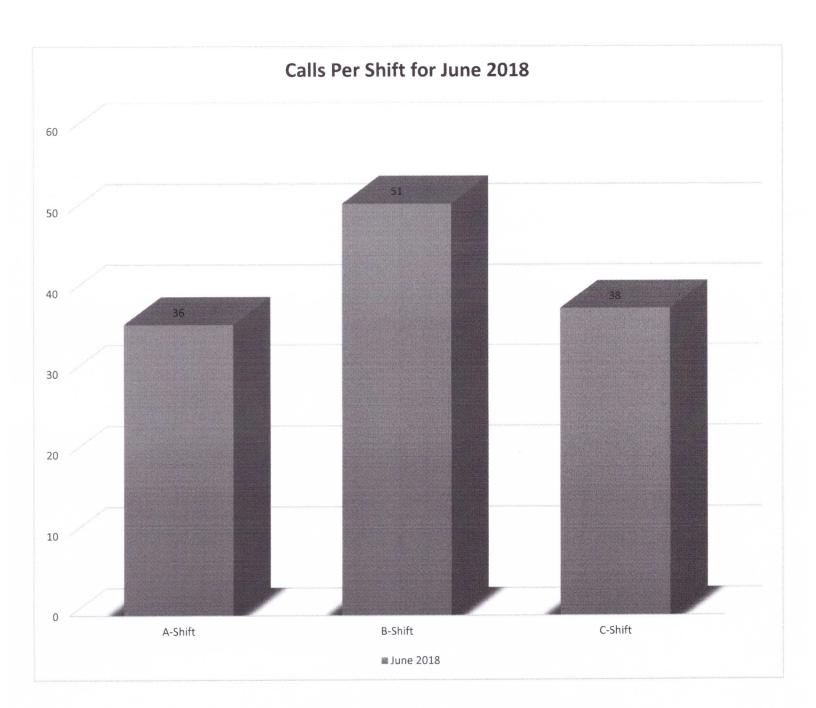

br><b>Aug.</b><br>33<br>82<br>115<br><b>Aug.</b><br>39<br>77<br>116<br><b>Aug.</b><br>34<br>91<br>125 | 41<br>52<br>93<br><b>Sep.</b><br>19<br>47<br>66<br><b>Sep.</b><br>30<br>46<br>76<br><b>Sep.</b><br>36<br>55<br>91<br><b>Sep.</b><br>58<br>50<br>108 | 26 24 50 Oct. 38 43 81 Oct. 43 35 78 Oct. 53 30 83 Oct. 44 39 83                 | 27<br>19<br>46<br><b>Nov.</b><br>31<br>19<br>50<br><b>Nov.</b><br>30<br>26<br>56<br><b>Nov.</b><br>40<br>17<br>57<br><b>Nov.</b><br>28<br>17<br>45 | 28 15 43 Dec. 33 27 60 Dec. 41 11 52 Dec. 32 20 52 Dec. 35 13 48                                                  | 380 543 923 <b>Total</b> 438 694 1132 <b>Total</b> 456 652 1108 <b>Total</b> 480 598 1078 <b>Total</b> 464 661 1125 <b>Total</b>                                                                 |







#### Isle of Palms Fire Department Completed Pre-Incident Surveys June 2018

No Pre-Incident Surveys were conducted for the month of June.

### Isle of Palms Fire Department

#### Fire Inspection Report

## Prepared by Fire Inspector Stafford June 2018

| Date      | Name of Business        | Routine | Re-Inspect | Occupancy     | <b>Violations</b> | <b>Next Inspection</b> |
|-----------|-------------------------|---------|------------|---------------|-------------------|------------------------|
| 6/19/2018 | Port City Moped         | Х       |            | Business      | 2                 | 7/19/2018              |
| 6/19/2018 | Luke & Ollie's          |         | Х          | Assembly      | 0                 | 4/10/2019              |
| 6/19/2018 | Tidal Wave Water Sports | X