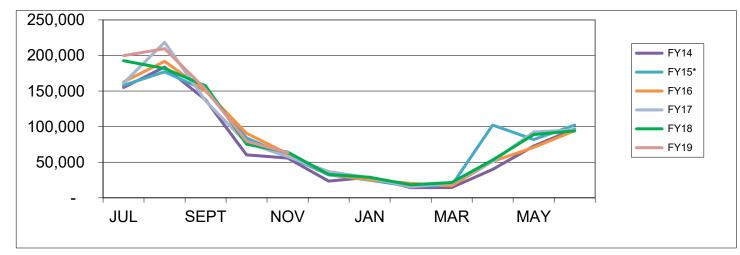

### **City of Isle of Palms Municipal Accommodations Fee Collections**

|                          | FY14           | FY15*          | FY16           | FY17           | FY18           | FY19           |
|--------------------------|----------------|----------------|----------------|----------------|----------------|----------------|
| JUL                      | 154,960        | 158,217        | 162,862        | 161,068        | 192,666        | 199,724        |
| AUG                      | 183,738        | 177,087        | 191,759        | 218,620        | 181,842        | 209,600        |
| SEPT                     | 137,686        | 151,064        | 150,212        | 136,141        | 157,274        | 152,535        |
| ОСТ                      | 60,449         | 84,113         | 90,691         | 77,500         | 75,353         | 79,534         |
| NOV                      | 55,789         | 58,716         | 61,918         | 57,777         | 64,256         | 63,444         |
| DEC                      | 23,420         | 32,277         | 33,233         | 36,937         | 32,877         |                |
| JAN                      | 28,793         | 24,860         | 25,309         | 28,217         | 28,859         |                |
| FEB                      | 14,273         | 16,123         | 20,313         | 15,332         | 18,317         |                |
| MAR                      | 14,492         | 17,406         | 16,918         | 20,485         | 21,562         |                |
| APR                      | 39,874         | 102,242        | 51,082         | 51,166         | 53,213         |                |
| MAY                      | 72,805         | 81,994         | 70,954         | 92,529         | 88,875         |                |
| JUNE                     | 96,749         | 102,138        | 94,270         | 95,768         | 94,112         |                |
| Deduct last July         | (154,960)      | (158,217)      | (162,862)      | (161,068)      | (192,666)      | (199,724)      |
| Add next July            | 158,217        | 162,862        | 161,068        | 139,501        | 199,724        |                |
| <b>Total Fiscal Year</b> | 886,286        | 1,010,881      | 967,728        | 969,974        | 1,016,264      | 505,114        |
|                          | Incr from FY13 | Incr from FY14 | Incr from FY15 | Incr from FY16 | Incr from FY16 | Incr from FY18 |
|                          | 9%             | 14%            | -4%            | 0%             | 5%             | 5%             |

\* April 2015 includes \$52,496 one-time revenue related to settlement from online travel companies.