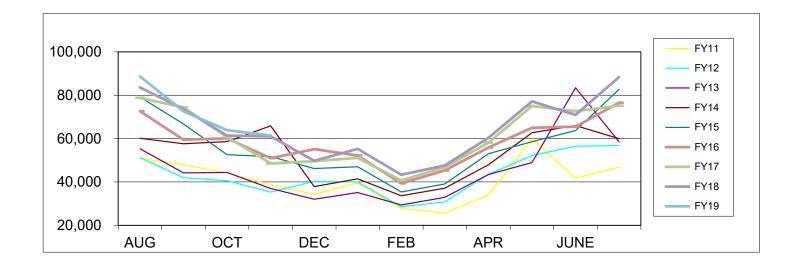

|                   | -              |                |                | -              |                |                |                |                |                |
|-------------------|----------------|----------------|----------------|----------------|----------------|----------------|----------------|----------------|----------------|
|                   | <b>FY11</b>    | FY12           | FY13           | FY14           | FY15           | FY16           | FY17           | FY18           | FY19           |
| AUG               | 50,901         | 51,225         | 55,308         | 60,148         | 79,157         | 72,684         | 78,763         | 83,614         | 88,713         |
| SEPT              | 47,910         | 41,968         | 44,160         | 57,629         | 66,742         | 59,485         | 74,435         | 73,671         | 72,557         |
| ОСТ               | 44,096         | 40,583         | 44,387         | 58,596         | 52,592         | 60,091         | 60,675         | 61,352         | 63,829         |
| NOV               | 38,647         | 35,340         | 37,002         | 65,846         | 51,671         | 50,987         | 48,526         | 61,040         | 61,435         |
| DEC               | 34,280         | 40,294         | 32,013         | 37,848         | 46,175         | 55,100         | 49,536         | 49,732         |                |
| JAN               | 39,535         | 39,952         | 35,124         | 41,441         | 47,026         | 52,199         | 51,084         | 55,282         |                |
| FEB               | 27,808         | 28,563         | 29,382         | 33,630         | 35,387         | 39,321         | 40,694         | 43,314         |                |
| MAR               | 25,569         | 30,796         | 32,904         | 37,132         | 39,091         | 45,304         | 46,832         | 47,589         |                |
| APR               | 33,966         | 43,572         | 43,437         | 47,960         | 53,077         | 55,848         | 58,126         | 60,349         |                |
| MAY               | 59,859         | 52,169         | 48,957         | 62,684         | 58,550         | 65,020         | 75,033         | 77,153         |                |
| JUNE              | 41,631         | 56,454         | 83,452         | 65,995         | 63,722         | 65,457         | 72,661         | 70,879         |                |
| JULY              | 46,891         | 56,799         | 58,510         | 59,932         | 82,715         | 76,581         | 75,171         | 88,382         |                |
| Total Fiscal Year | 491,091        | 517,717        | 544,635        | 628,841        | 675,906        | 698,077        | 731,537        | 772,357        | 286,535        |
|                   | Decr from FY10 | Incr from FY11 | Incr from FY12 | Incr from FY13 | Incr from FY14 | Incr from FY15 | Incr from FY16 | Incr from FY17 | Incr from FY18 |
|                   | -3%            | 5%             | 5.2%           | 15.5%          | 7.5%           | 3.3%           | 4.8%           | 5.6%           | 2.5%           |