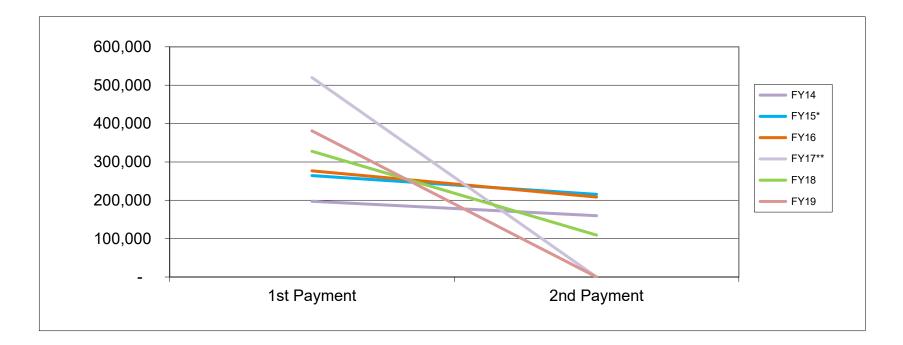

### From Charleston County Accommodations Tax Pass-Through

|                 | FY14                        | FY15*                        | FY16                        | FY17**                      | FY18                          | FY19                         |
|-----------------|-----------------------------|------------------------------|-----------------------------|-----------------------------|-------------------------------|------------------------------|
| 1st Payment     | 197,400                     | 264,335                      | 276,704                     | 520,000                     | 327,750                       | 381,000                      |
| 2nd Payment     | 159,791                     | 215,479                      | 208,390                     | -                           | 109,250                       | -                            |
| Total Fiscal Yr | 357,191                     | 479,813                      | 485,093                     | 520,000                     | 437,000                       | 381,000                      |
|                 | <b>9%</b><br>Incr from FY13 | <b>34%</b><br>Incr from FY14 | <b>1%</b><br>Incr from FY15 | <b>7%</b><br>Incr from FY16 | <b>-16%</b><br>Incr from FY17 | <b>16%</b><br>Incr from FY18 |

\* Beginning in FY15, Charleston County increased it's pass-through % from 20% to 25% of County Atax collected on the Isle of Palms. \*\* Only one payment received for all of FY17. County personnel indicate there will be a smaller 2nd payment in FY18.