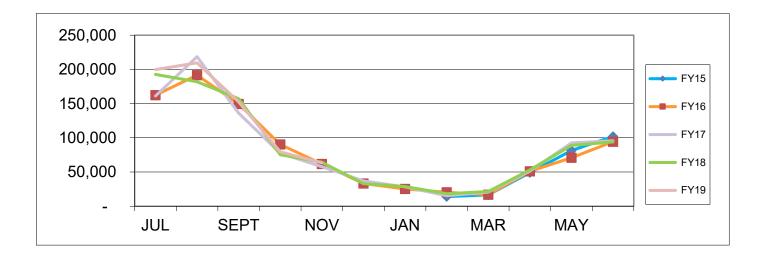

### **City of Isle of Palms Municipal Accommodations Fee Collections**

|                          | FY14           | FY15*          | FY16           | FY17           | FY18           | FY19           |
|--------------------------|----------------|----------------|----------------|----------------|----------------|----------------|
| JUL                      | 154,960        | 158,217        | 162,862        | 161,068        | 192,666        | 199,724        |
| AUG                      | 183,738        | 177,087        | 191,759        | 218,620        | 181,842        | 209,600        |
| SEPT                     | 137,686        | 151,064        | 150,212        | 136,141        | 157,274        | 152,535        |
| ОСТ                      | 60,449         | 84,113         | 90,691         | 77,500         | 75,353         | 79,534         |
| NOV                      | 55,789         | 58,716         | 61,918         | 57,777         | 64,256         | 63,444         |
| DEC                      | 23,420         | 32,277         | 33,233         | 36,937         | 32,877         |                |
| JAN                      | 28,793         | 24,860         | 25,309         | 28,217         | 28,859         |                |
| FEB                      | 14,273         | 16,123         | 20,313         | 15,332         | 18,317         |                |
| MAR                      | 14,492         | 17,406         | 16,918         | 20,485         | 21,562         |                |
| APR                      | 39,874         | 102,242        | 51,082         | 51,166         | 53,213         |                |
| MAY                      | 72,805         | 81,994         | 70,954         | 92,529         | 88,875         |                |
| JUNE                     | 96,749         | 102,138        | 94,270         | 95,768         | 94,112         |                |
| Deduct last July         | (154,960)      | (158,217)      | (162,862)      | (161,068)      | (192,666)      | (199,724)      |
| Add next July            | 158,217        | 162,862        | 161,068        | 139,501        | 199,724        |                |
| <b>Total Fiscal Year</b> | 886,286        | 1,010,881      | 967,728        | 969,974        | 1,016,264      | 505,114        |
|                          | Incr from FY13 | Incr from FY14 | Incr from FY15 | Incr from FY16 | Incr from FY16 | Incr from FY18 |
|                          | 9%             | 14%            | -4%            | 0%             | 5%             | 5%             |