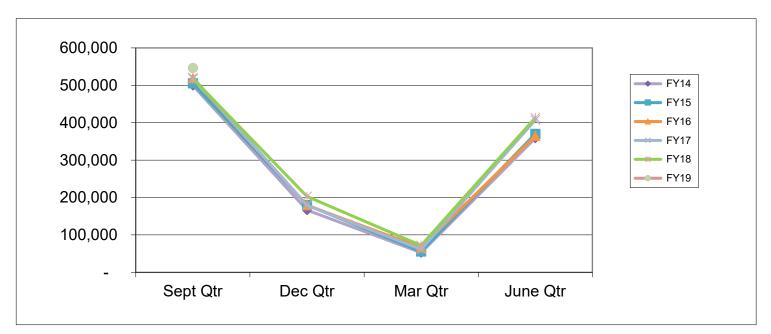

#### **City of Isle of Palms State Accommodations Tax Collections Tourism-Related Portion Only FY14 FY15 FY16 FY17 FY18 FY19** Sept Qtr 499,676 505,199 518,796 520,784 518,028 546,269 166,673 **Dec Qtr** 179,923 179,446 178,830 202,803 Mar Qtr 52,817 55,913 66,294 61,586 71,773 June Qtr 359.094 369,976 364,938 407,460 413.234 1,111,010 1,168,660 1,205,838 **Total Fiscal Yr** 1,078,259 1,129,474 546,269 Check to G/L

| 13.6%          | 3.0%           | 1.7%           | 3.5%           | 3.2%           | 5.5%           |
|----------------|----------------|----------------|----------------|----------------|----------------|
| Incr from FY13 | Incr from FY14 | Incr from FY15 | Incr from FY16 | Incr from FY17 | Incr from FY18 |