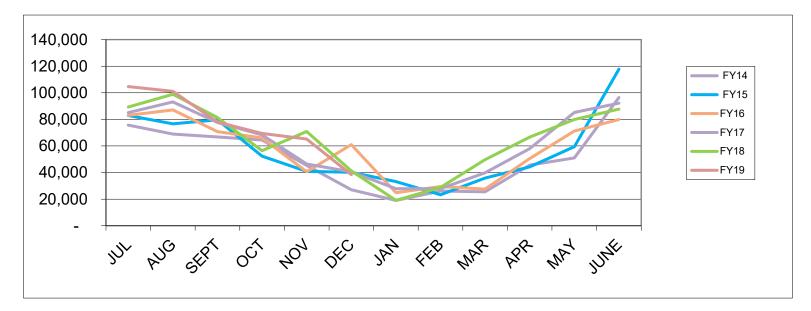

### City of Isle of Palms Hospitality Tax Collections

|                   | FY1          | 4              | FY1          | 5              | FY16         | 6              | FY17         | 7              | FY18         | 3              | FY1          | 9              |
|-------------------|--------------|----------------|--------------|----------------|--------------|----------------|--------------|----------------|--------------|----------------|--------------|----------------|
|                   | Taxes Paid   | # of<br>Payers |
| JUL               | 75,718       | 28             | 82,898       | 28             | 83,038       | 31             | 85,051       | 29             | 89,309       | 27             | 104,681      | 30             |
| AUG               | 68,958       | 25             | 76,606       | 29             | 87,110       | 29             | 93,123       | 27             | 98,883       | 27             | 101,031      | 34             |
| SEPT              | 66,779       | 26             | 79,619       | 32             | 70,725       | 32             | 77,619       | 29             | 81,373       | 34             | 78,014       | 29             |
| ОСТ               | 64,513       | 25             | 52,308       | 33             | 66,113       | 34             | 68,348       | 27             | 56,439       | 31             | 69,394       | 29             |
| NOV               | 45,325       | 25             | 40,949       | 26             | 40,576       | 12             | 46,488       | 24             | 70,905       | 34             | 65,210       | 28             |
| DEC               | 27,092       | 25             | 40,157       | 22             | 61,052       | 30             | 40,557       | 26             | 41,260       | 25             | 38,440       | 29             |
| JAN               | 19,057       | 26             | 33,166       | 31             | 24,864       | 26             | 27,883       | 26             | 19,085       | 23             |              |                |
| FEB               | 26,164       | 21             | 23,297       | 25             | 29,443       | 21             | 27,947       | 22             | 28,826       | 24             |              |                |
| MAR               | 25,564       | 21             | 35,894       | 26             | 27,586       |                | 39,785       | 26             | 49,744       | 26             |              |                |
| APR               | 45,637       | 24             | 44,335       | 26             | 50,531       | 25             | 57,961       | 28             | 66,633       | 28             |              |                |
| MAY               | 50,987       | 28             | 59,407       | 28             | 71,297       | 32             | 85,246       | 29             | 79,870       | 27             |              |                |
| JUNE              | 96,425       | 29             | 117,761      | 33             | 79,858       | 30             | 92,137       | 29             | 87,753       | 28             |              |                |
| Deduct last July  | (75,718)     |                | (82,898)     |                | (83,038)     |                | (85,051)     |                | (89,309)     |                | (104,681)    |                |
| Add next July     | 82,898       |                | 83,038       |                | 85,051       |                | 89,309       |                | 104,681      |                | -            |                |
| Total Fiscal Year | 619,399      |                | 686,537      |                | 694,206      |                | 746,402      |                | 785,452      |                | 352,089      |                |
|                   | Incr fr FY13 | 12%            | Incr fr FY14 | 11%            | Incr fr FY15 | 1%             | Incr fr FY16 | 8%             | Incr fr FY17 | 5%             | Incr fr FY18 | 4%             |