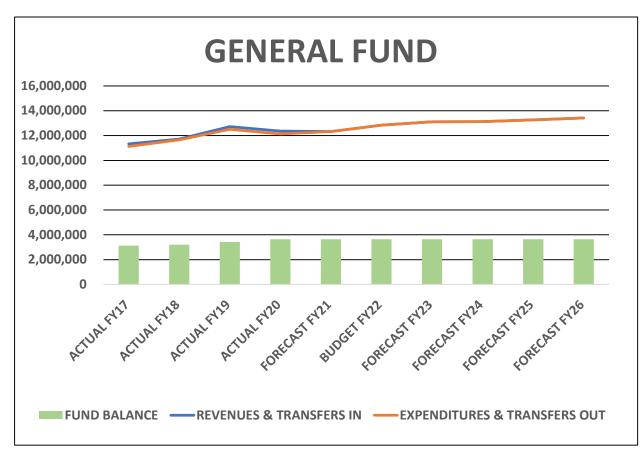

#### **SUMMARY SCHEDULES**

| Summary of Key Budget Initiatives         | 2     |
|-------------------------------------------|-------|
| Summary of Personnel Costs and FTEs       | 3     |
| Budget Summary - All Funds                | 4 - 5 |
| Historical & Forecasted Results Bar Chart | 6     |

|          | А                  | В                 | G                      | Н                       | I              | J                     | K                     | L                                  | М                        | N                     | 0                                         | Р                       | Q                                      | R                       | S                       | T                       | U                       |
|----------|--------------------|-------------------|------------------------|-------------------------|----------------|-----------------------|-----------------------|------------------------------------|--------------------------|-----------------------|-------------------------------------------|-------------------------|----------------------------------------|-------------------------|-------------------------|-------------------------|-------------------------|
| 1        | DRAFT #1           |                   |                        |                         |                |                       | CITY                  | OF ISLE OF                         | PALMS SUM                | IMARY OF A            | LL FUNDS                                  |                         |                                        |                         |                         |                         |                         |
| 2        | Fund Number        | Description       | ACTUAL<br>FY17         | ACTUAL FY18             | ACTUAL<br>FY19 | ACTUAL<br>FY20        | BUDGET<br>FY21        | YTD As Of<br>12/31/2020<br>(6 MOS) | Jan-Dec 2020<br>(12 MOS) | FORECAST<br>FY21      | INCREASE/<br>(DECREASE) IN<br>FY21 BUDGET | BUDGET FY22             | INCREASE/<br>(DECREASE) IN<br>FY22 BUD | FORECAST<br>FY23        | FORECAST<br>FY24        | FORECAST<br>FY25        | FORECAST<br>FY26        |
| _        | 10 GENERAL FUND    | DEVENUES          | 40 407 000             | 10 505 050              | 44 400 760     | 44.504.406            | 10.550.074            | 0.700.470                          | 44 677 506               | 44 450 460            | 700 004                                   | 44 700 770              | 4 405 000                              | 40.000.004              | 40.000.000              | 10 100 500              | 10.051.107              |
| 5        |                    | REVENUES          | 10,187,039             | 10,526,262              | 11,493,760     | 11,534,406            | 10,662,871            | 3,783,173                          | 11,677,526               | 11,452,162            | 789,291                                   | 11,798,779              | 1,135,908                              | 12,032,201              | 12,020,223              | 12,136,538              | 12,254,437              |
| 6        |                    | TRANSFERS IN      | 9,848,598<br>1,142,993 | 10,525,096<br>1,197,567 | 10,467,611     | 10,314,457<br>827,658 | 11,356,115<br>877,236 | 5,078,281                          | 10,416,610<br>827,658    | 11,440,595<br>877,236 | 84,480                                    | 12,041,869<br>1,042,129 | 685,754<br>164,893                     | 12,236,869<br>1,077,294 | 12,338,654<br>1,113,865 | 12,566,065<br>1,131,900 | 12,851,292<br>1,171,456 |
| 8        |                    | TRANSFERS OUT     | (1,276,837)            | (1,127,848)             | (2,037,371)    | (1,820,026)           | (183,992)             |                                    | (1,820,026)              | (888,803)             | -<br>(704,811)                            | (799,039)               | (615,047)                              | (872,625)               | (795,434)               | (702,373)               | (574,601)               |
| 9        |                    | NET               | 204,597                | 70,885                  | 214,865        | 227,581               | 0                     | (1,295,107)                        | 268,547                  | 0                     | (704,811)                                 | (755,035)               | (0)                                    | (0)                     | (755,454)               | 0                       | (0)                     |
| 10       |                    |                   |                        |                         |                |                       | _                     | (=,===,===,                        |                          | -                     |                                           |                         | (3)                                    | (=)                     |                         |                         | (0)                     |
|          | 20 CAPITAL         |                   |                        |                         |                |                       |                       |                                    |                          |                       |                                           |                         |                                        |                         |                         |                         |                         |
| 11       | PROJECTS FUND      | REVENUES          | 508,577                | 1,245,861               | 1,006,155      | 945,388               | 3,280,000             | 8,023                              | 907,377                  | 3,617,000             | 337,000                                   | 766,000                 | (2,514,000)                            | 40,000                  | 40,000                  | 40,000                  | 40,000                  |
| 12       |                    | EXPENDITURES      | 699,286                | 1,986,413               | 2,086,624      | 2,305,543             | 7,535,184             | 2,635,051                          | 1,375,797                | 3,120,794             | (4,414,390)                               | 4,063,991               | (3,471,194)                            | 1,996,324               | 1,096,824               | 951,324                 | 1,045,824               |
| 13       |                    | TRANSFERS IN      | 1,176,837              | 1,127,848               | 1,924,450      | 1,728,994             | 183,992               | -                                  | 1,728,994                | 888,803               | 704,811                                   | 799,039                 | 615,047                                | 872,625                 | 795,434                 | 702,373                 | 574,601                 |
| 14<br>15 |                    | TRANSFERS OUT NET | 986,128                | 387,297                 | 843,981        | 368,839               | (4,071,192)           | (2,627,027)                        | 1,260,574                | 1,385,009             | 5,456,201                                 | (2,498,951)             | 1,572,241                              | (1,083,699)             | (261,390)               | (208,951)               | (431,223)               |
| 15       |                    | INE I             | 900,128                | 307,237                 | 043,981        | 300,839               | (4,0/1,192)           | (2,027,027)                        | 1,200,374                | 1,303,009             | 3,430,201                                 | (2,430,331)             | 1,372,241                              | (1,005,099)             | (201,390)               | (200,931)               | (431,223)               |
|          | 30 MUNICIPAL       |                   |                        | '                       |                | ,                     | ·                     | '                                  |                          | ,                     |                                           |                         | <u>'</u>                               |                         |                         |                         |                         |
| 17       | ACCOM TAX FUND     | REVENUES          | 1,508,028              | 1,533,533               | 1,594,725      | 1,259,578             | 829,500               | 553,253                            | 920,873                  | 1,149,326             | 319,826                                   | 1,526,163               | 696,662                                | 1,805,456               | 1,841,415               | 1,878,093               | 1,915,505               |
| 18       |                    | EXPENDITURES      | 937,030                | 823,814                 | 1,081,591      | 1,202,388             | 1,384,134             | 477,710                            | 927,311                  | 1,466,754             | 82,620                                    | 1,338,643               | (45,490)                               | 1,177,047               | 1,025,790               | 941,609                 | 1,017,473               |
| 19       |                    | TRANSFERS IN      | -                      | -                       | -              | -                     | -                     | -                                  | -                        | -                     | -                                         | -                       | -                                      | -                       | -                       | -                       | -                       |
| 20       |                    | TRANSFERS OUT     | (566,814)              | (592,900)               | (607,582)      | (395,615)             | (291,451)             | -                                  | (395,615)                | (291,451)             | -                                         | (424,551)               | (133,100)                              | (435,933)               | (447,770)               | (460,081)               | (472,884)               |
| 21       |                    | NET               | 4,185                  | 116,819                 | (94,448)       | (338,426)             | (846,084)             | 75,543                             | (402,054)                | (608,879)             | 237,205                                   | (237,032)               | 609,052                                | 192,476                 | 367,855                 | 476,403                 | 425,148                 |
|          | 35 HOSPITALITY TAX |                   |                        |                         |                |                       |                       |                                    |                          |                       |                                           |                         |                                        |                         |                         |                         |                         |
| 23       | FUND               | REVENUES          | 755,961                | 795,928                 | 820,369        | 620,179               | 639,860               | 221,835                            | 447,928                  | 593,485               | (46,375)                                  | 835,800                 | 195,940                                | 852,416                 | 869,364                 | 886,652                 | 904,285                 |
| 24       |                    | EXPENDITURES      | 237,220                | 327,095                 | 360,878        | 354,890               | 1,057,670             | 264,190                            | 352,423                  | 872,170               | (185,500)                                 | 561,956                 | (495,713)                              | 582,718                 | 588,511                 | 553,591                 | 684,102                 |
| 25       |                    | TRANSFERS IN      | -                      | -                       | -              | -                     | -                     | -                                  | -                        | -                     | -                                         | -                       | -                                      | -                       | -                       | -                       | -                       |
| 26       |                    | TRANSFERS OUT     | (274,162)              | (261,330)               | (462,008)      | (229,830)             | (218,549)             | -                                  | (229,830)                | (218,549)             | 3,000                                     | (237,692)               | (19,143)                               | (247,200)               | (257,088)               | (267,371)               | (278,066)               |
| 27       |                    | NET               | 244,579                | 207,502                 | (2,517)        | 35,459                | (636,359)             | (42,355)                           | (134,325)                | (497,234)             | 142,125                                   | 36,152                  | 672,510                                | 22,498                  | 23,765                  | 65,689                  | (57,883)                |
| 28       | 40 FIRE DEPT 1%    |                   |                        |                         |                |                       |                       |                                    |                          |                       |                                           |                         |                                        |                         |                         |                         |                         |
| 29       | FUND               | REVENUES          | 152,084                | 148,244                 | 143,287        | 144,519               | 145,000               | 156,547                            | 156,634                  | 156,726               | 11,726                                    | 150,200                 | 5,200                                  | 150,200                 | 150,200                 | 150,200                 | 150,200                 |
| 30       | 10110              | EXPENDITURES      | 153,711                | 162,590                 | 185,939        | 264,006               | 145,000               | 143,036                            | 264,068                  | 145,720               | 720                                       | 145,720                 | 720                                    | 151,389                 | 146,220                 | 146,220                 | 146,220                 |
| 31       |                    | TRANSFERS IN      | -                      | -                       | -              | -                     | -                     | -                                  | -                        | -                     | -                                         | -                       | -                                      | -                       | -                       | -                       | -                       |
| 32       |                    | TRANSFERS OUT     | -                      | -                       | -              | -                     | -                     | -                                  | -                        | -                     | -                                         | -                       | -                                      | -                       | -                       | -                       | -                       |
| 33       |                    | NET               | (1,627)                | (14,347)                | (42,652)       | (119,486)             | -                     | 13,511                             | (107,434)                | 11,006                | 11,006                                    | 4,480                   | 4,480                                  | (1,189)                 | 3,980                   | 3,980                   | 3,980                   |
| 34       |                    |                   |                        |                         |                |                       |                       |                                    |                          |                       |                                           |                         |                                        |                         |                         |                         |                         |
|          | 50 STATE ACCOM     |                   |                        |                         |                |                       |                       |                                    |                          |                       |                                           |                         |                                        |                         |                         |                         |                         |
| 35       | TAX FUND           | REVENUES          | 1,731,180              | 1,797,765               | 1,934,552      | 1,624,447             | 1,459,918             | 794,009                            | 1,556,093                | 1,987,672             | 527,754                                   | 2,146,500               | 686,582                                | 2,189,280               | 2,232,916               | 2,277,424               | 2,322,822               |
| 36       |                    | EXPENDITURES      | 1,089,338              | 1,396,215               | 1,344,560      | 1,497,952             | 1,655,648             | 558,644                            | 877,270                  | 1,591,483             | (64,165)                                  | 1,676,836               | 21,188                                 | 1,358,428               | 1,377,361               | 1,414,372               | 1,461,708               |
| 37       |                    | TRANSFERS IN      | - (572.442)            | - (750 542)             | - (577, 440)   | - (250.667)           | - (502,606)           | -                                  | - (250.667)              | - (502,606)           | -                                         | -                       | - (2.45.420)                           | -                       | (700 442)               | (704.020)               | - (720.270)             |
| 38<br>39 |                    | TRANSFERS OUT     | (573,442)              | (768,513)               | (577,410)      | (258,667)             | (583,686)             | - 225 265                          | (258,667)                | (583,686)             | -<br>E01.010                              | (829,806)               | (246,120)                              | (694,580)               | (709,112)               | (704,838)               | (720,370)               |
| 39       | 55, 57 & 58 BEACH  | NET               | 68,400                 | (366,964)               | 12,582         | (132,171)             | (779,416)             | 235,365                            | 420,156                  | (187,497)             | 591,919                                   | (360,142)               | 419,274                                | 136,272                 | 146,443                 | 158,214                 | 140,744                 |
|          | RESTOR/MAINT/      |                   |                        |                         |                |                       |                       |                                    |                          |                       |                                           |                         |                                        |                         |                         |                         |                         |
| 40       |                    | REVENUES          | 1,224,860              | 13,073,287              | 1,197,728      | 907,140               | 832,500               | 556,209                            | 931,231                  | 1,151,826             | 319,326                                   | 1,274,663               | 442,162                                | 1,299,956               | 1,325,755               | 1,352,070               | 1,378,911               |
| 41       |                    | EXPENDITURES      | 308,182                | 14,156,226              | 116,615        | 72,712                | 294,394               | 5,442                              | 67,791                   | 294,394               | -                                         | 385,000                 | 90,606                                 | 350,252                 | 1,035,000               | 335,000                 | 2,935,000               |
| 42       |                    | TRANSFERS IN      | -                      | 403,640                 | 226,803        | -                     | -                     | -                                  | -                        | -                     | -                                         | -                       | -                                      | -                       | -                       | -                       | -                       |
| 43       |                    | TRANSFERS OUT     | -                      | (403,640)               | (226,803)      | -                     | -                     |                                    | -                        | -                     | -                                         | -                       |                                        | -                       |                         | -                       | -                       |
| 44<br>45 |                    | NET               | 916,678                | (1,082,938)             | 1,081,113      | 834,428               | 538,106               | 550,767                            | 863,440                  | 857,432               | 319,326                                   | 889,663                 | 351,556                                | 949,704                 | 290,755                 | 1,017,070               | (1,556,089)             |
|          |                    |                   |                        |                         |                |                       |                       |                                    |                          |                       |                                           |                         |                                        |                         |                         |                         |                         |

|          | А                 | В                   | G                        | Н                        | ı              | J                        | К                        | L                                  | М                        | N                        | 0                                         | Р                                       | Q                                      | R                        | S                        | Т                        | U                        |
|----------|-------------------|---------------------|--------------------------|--------------------------|----------------|--------------------------|--------------------------|------------------------------------|--------------------------|--------------------------|-------------------------------------------|-----------------------------------------|----------------------------------------|--------------------------|--------------------------|--------------------------|--------------------------|
| 1        | DRAFT #1          |                     |                          | •                        | •              | •                        | CITY                     | OF ISLE OF                         | PALMS SUN                | IMARY OF A               | LL FUNDS                                  |                                         |                                        |                          | ,                        |                          |                          |
| 2        | Fund Number       | Description         | ACTUAL<br>FY17           | ACTUAL FY18              | ACTUAL<br>FY19 | ACTUAL<br>FY20           | BUDGET<br>FY21           | YTD As Of<br>12/31/2020<br>(6 MOS) | Jan-Dec 2020<br>(12 MOS) | FORECAST<br>FY21         | INCREASE/<br>(DECREASE) IN<br>FY21 BUDGET | BUDGET FY22                             | INCREASE/<br>(DECREASE) IN<br>FY22 BUD | FORECAST<br>FY23         | FORECAST<br>FY24         | FORECAST<br>FY25         | FORECAST<br>FY26         |
| 46       | 60 DISASTER       | REVENUES            | 177,272                  | 369,615                  | 143,134        | 164,138                  | 52,000                   | 3,700                              | 141,247                  | 10,000                   | (42,000)                                  | 10,000                                  | (42,000)                               | 10,000                   | 10,000                   | 10,000                   | 10,000                   |
| 47       | RECOVERY FUND     | EXPENDITURES        | 202,524                  | 355,757                  | 26,341         | 43,890                   | 10,000                   | -                                  | 40,263                   | -                        | (10,000)                                  | 10,000                                  | -                                      | 10,000                   | 10,000                   | 10,000                   | 10,000                   |
| 48       |                   | TRANSFERS IN        | 100,000                  | -                        | 100,000        | 91,032                   | -                        | -                                  | 91,032                   | -                        | -                                         | -                                       | -                                      | -                        | -                        | -                        | -                        |
| 49       |                   | TRANSFERS OUT       |                          | -                        | -              | -                        | -                        | -                                  | -                        | -                        | -                                         | -                                       | -                                      | -                        | -                        | -                        | -                        |
| 50       |                   | NET                 | 74,748                   | 13,858                   | 216,793        | 211,280                  | 42,000                   | 3,700                              | 192,016                  | 10,000                   | (32,000)                                  | -                                       | (42,000)                               | -                        | -                        | -                        | -                        |
| 51<br>52 | 61 & 62           | REVENUES            | 1                        | 0                        |                |                          |                          |                                    |                          |                          |                                           |                                         |                                        |                          |                          |                          |                          |
| 53       | FEDERAL & STATE   |                     | 1,053                    | 10,111                   | (1,244)        | 4,386                    | -                        | -                                  | 4,773                    | -                        | -                                         | -                                       | -                                      | -                        | -                        | -                        | -                        |
| 54       | NARCOTICS FUNDS   | 1                   | 1,033                    | 10,111                   | (1,244)        | 4,360                    |                          |                                    | 4,773                    |                          |                                           |                                         | _                                      |                          |                          | _                        | _                        |
| 55       | TVARCOTICSTONDS   | TRANSFERS OUT       | -                        | _                        | _              | _                        | _                        | _                                  | _                        | _                        | _                                         | _                                       | _                                      | _                        | _                        | _                        | _                        |
| 56       |                   | NET                 | (1,052)                  | (10,111)                 | 1,244          | (4,386)                  | -                        | -                                  | (4,773)                  | _                        | -                                         | -                                       | -                                      | -                        | _                        | -                        | -                        |
| 57       |                   | 1                   | (=)===)                  | (==)===)                 | =,=            | (1,000)                  |                          |                                    | (1,7.7.6)                |                          |                                           |                                         | -                                      |                          |                          |                          |                          |
| 58       | 64 VICTIMS        | REVENUES            | 10,551                   | 9,640                    | 9,259          | 5,153                    | 3,973                    | 5,510                              | 8,046                    | 5,125                    | 1,152                                     | 5,125                                   | 1,152                                  | 5,125                    | 5,125                    | 5,125                    | 5,125                    |
| 59       | FUND              | EXPENDITURES        | 2,738                    | 1,383                    | 1,694          | 4,355                    | 2,050                    | 965                                | 4,468                    | 2,050                    | -                                         | 5,850                                   | 3,800                                  | 4,850                    | 4,850                    | 4,850                    | 4,850                    |
| 60       |                   | TRANSFERS IN        | -                        | -                        | 12,921         | -                        | -                        | -                                  | -                        | -                        | -                                         | -                                       | -                                      | -                        | -                        | -                        | -                        |
| 61       |                   | TRANSFERS OUT       | (14,000)                 | (14,000)                 | -              | -                        | (3,000)                  | -                                  | -                        | (3,000)                  | -                                         | (3,000)                                 | -                                      | (3,000)                  | (3,000)                  | (3,000)                  | (3,000)                  |
| 62<br>63 |                   | NET                 | (6,186)                  | (5,743)                  | 20,486         | 797                      | (1,077)                  | 4,544                              | 3,578                    | 75                       | 1,152                                     | (3,725)                                 | (2,648)                                | (2,725)                  | (2,725)                  | (2,725)                  | (2,725)                  |
| 64       | 66 AISLE          | REVENUES            | 990                      | 3,450                    | _              | _                        | _                        | _                                  | _                        | _                        | _                                         | _                                       | _                                      | _                        | _                        | _                        | -                        |
| 65       | OF PALMS          | EXPENDITURES        | 7,940                    | 18,388                   | -              | -                        | -                        | -                                  | -                        | _                        | -                                         | -                                       | _                                      | _                        | _                        | _                        | _                        |
| 66       | FUND              | TRANSFERS IN        | -                        | -                        | -              | -                        | -                        | -                                  | -                        | -                        | -                                         | -                                       | -                                      | -                        | -                        | -                        | -                        |
| 67       | 7 5 1.12          | TRANSFERS OUT       | -                        | -                        | -              | -                        | -                        | -                                  | -                        | -                        | -                                         | -                                       | -                                      | -                        | -                        | -                        | -                        |
| 68       |                   | NET                 | (6,950)                  | (14,938)                 | -              | -                        | -                        | -                                  | -                        | -                        | -                                         | -                                       | -                                      | -                        | -                        | -                        | -                        |
| 69       |                   |                     |                          |                          |                |                          |                          |                                    |                          |                          |                                           |                                         |                                        |                          |                          |                          |                          |
| 70       | 68 REC            | REVENUES            | 14,877                   | 13,582                   | 16,525         | 14,792                   | 16,000                   | 5,997                              | 6,517                    | 7,630                    | (8,370)                                   | 15,630                                  | (370)                                  | 15,630                   | 15,630                   | 15,630                   | 15,630                   |
| 71       | BUILDING          | EXPENDITURES        | 18,041                   | 22,885                   | 13,238         | 5,168                    | 15,000                   | 2,117                              | 13,218                   | 5,000                    | (10,000)                                  | 15,000                                  | -                                      | 15,000                   | 15,000                   | 15,000                   | 15,000                   |
| 72       | FUND              | TRANSFERS IN        | 3,000                    | 3,000                    | 3,000          | 3,000                    | 3,000                    | -                                  | 3,000                    | -                        | (3,000)                                   | 3,000                                   | -                                      | 3,000                    | 3,000                    | 3,000                    | 3,000                    |
| 73<br>74 |                   | TRANSFERS OUT       | (165)                    | -                        | 6 297          | 12.624                   | 4 000                    | 2 000                              | - (2.701)                | 2 620                    | (1,370)                                   | 2 620                                   | (370)                                  | 3,630                    | 3,630                    | 3,630                    | 3,630                    |
| 75       |                   | NET                 | (103)                    | (6,303)                  | 6,287          | 12,624                   | 4,000                    | 3,880                              | (3,701)                  | 2,630                    | (1,370)                                   | 3,630                                   | (370)                                  | 3,630                    | 3,630                    | 3,030                    | 3,630                    |
| 76       | 90 MARINA         | REVENUES            | 428,567                  | 408,355                  | 431,588        | 299,122                  | 297,246                  | 155,025                            | 232,561                  | 270,622                  | (26,624)                                  | 360,081                                 | 62,835                                 | 373,682                  | 386,056                  | 398,677                  | 411,551                  |
| 77       | FUND              | EXPENDITURES        | 342,920                  | 290,628                  | 318,510        | 312,867                  | 1,105,203                | 356,620                            | 360,112                  | 998,666                  | (106,537)                                 | 638,049                                 | (467,154)                              | 594,895                  | 585,696                  | 584,474                  | 578,772                  |
| 78       |                   | TRANSFERS IN        | 282,425                  | 436,176                  | 417,913        | 53,454                   | 216,450                  | -                                  | 53,454                   | 216,450                  | -                                         | 449,920                                 | 233,470                                | 300,419                  | 300,104                  | 300,391                  | 299,864                  |
| 79       |                   | TRANSFERS OUT       | -                        | -                        | -              | -                        | -                        | -                                  | -                        | -                        | -                                         | -                                       |                                        |                          |                          |                          | -                        |
| 80<br>81 |                   | NET                 | 368,072                  | 553,904                  | 530,991        | 39,709                   | (591,507)                | (201,595)                          | (74,097)                 | (511,594)                | 79,913                                    | 171,952                                 | 763,459                                | 79,206                   | 100,464                  | 114,594                  | 132,643                  |
| 82       | TOTAL             | REVENUES            | 16 600 000               | 20 025 522               | 18,791,082     | 17 510 061               | 10 210 060               | 6 2/12 201                         | 16 096 020               | 20 401 574               | 2 102 705                                 | 10 000 040                              | 670.071                                | 10 772 045               | 10 006 602               | 10 150 400               | 10 409 467               |
| 83       | ALL FUNDS         | EXPENDITURES        | 16,699,988<br>13,848,581 | 29,925,523<br>30,076,602 | 16,002,358     | 17,518,861<br>16,382,614 | 18,218,869<br>24,560,397 | 6,243,281<br>9,522,055             | 16,986,030<br>14,704,103 | 20,401,574<br>19,937,625 | 2,182,705<br>(4,622,772)                  | 18,888,940<br>20,882,914                | 670,071<br>(3,677,483)                 | 18,773,945<br>18,477,773 | 18,896,683<br>18,223,907 | 19,150,409<br>17,522,506 | 19,408,467<br>20,750,242 |
| 84       | ALL I UNDS        | TRANSFERS IN        | 2,705,254                | 3,168,231                | 3,911,174      | 2,704,138                | 1,280,678                | -                                  | 2,704,138                | 1,982,489                | 701,811                                   | 2,294,088                               | 1,013,410                              | 2,253,338                | 2,212,403                | 2,137,664                | 2,048,921                |
| 85       |                   | TRANSFERS OUT       | (2,705,254)              | (3,168,231)              | (3,911,174)    | (2,704,138)              | (1,280,678)              | -                                  | (2,704,138)              | (1,985,489)              | (701,811)                                 | (2,294,088)                             | (1,013,410)                            | (2,253,338)              | (2,212,403)              | (2,137,663)              | (2,048,921)              |
| 86       |                   | NET                 | 2,851,407                | (151,078)                | 2,788,724      | 1,136,248                | (6,341,528)              | (3,278,775)                        | 2,281,928                | 460,949                  | 6,805,477                                 | (1,993,974)                             | 4,347,555                              | 296,172                  | 672,776                  | 1,627,904                | (1,341,775)              |
| 87       |                   |                     | , , ,                    | , , - 2)                 | , -,           | , -, -                   | ( , , , )                | ., -, -,                           | , ,= ,=                  | ,                        | ,,                                        | (,,,,,,,,,,,,,,,,,,,,,,,,,,,,,,,,,,,,,, | , ,                                    | -, -                     | ,                        | , ,                      | ( , , - /                |
|          | TOTAL UNRESTRICTE | D FUND BALANCES     | 10,043,397               | 10,515,436               | 11,791,074     | 12,598,774               | 8,569,581                | -                                  | -                        | 13,993,782               | 0                                         | 11,494,831                              | 0                                      | 10,411,132               | 10,149,742               | 9,940,792                | 9,509,569                |
|          | TOTAL TOURISM FU  |                     | 4,639,881                | 4,597,238                | 4,512,854      | 4,077,717                | 1,815,858                | -                                  | -                        | 2,784,108                | -                                         | 2,223,086                               |                                        | 2,574,331                | 3,112,393                | 3,812,700                | 4,320,708                |
|          | TOTAL BEACH FUND  |                     | 2,621,592                | 1,538,654                | 2,619,767      | 3,454,195                | 3,992,301                | -                                  | -                        | 4,311,627                | -                                         | 5,201,289                               | -                                      | 6,150,993                | 6,441,748                | 7,458,818                | 5,902,729                |
|          | TOTAL OTHER FUND  |                     | 300,587                  | 264,083                  | 249,449        | 138,998                  | 141,921                  | -                                  | -                        | 152,709                  | -                                         | 157,094                                 | -                                      | 156,810                  | 161,695                  | 166,580                  | 171,465                  |
| 92       | SUBTOTAL GOVER    | NMENTAL FUNDS       | 17,605,457               | 16,915,412               | 19,173,144     | 20,269,683               | 14,519,661               | -                                  | -                        | 21,242,225               | 0                                         | 19,076,300                              | 0                                      | 19,293,266               | 19,865,578               | 21,378,889               | 19,904,471               |
| 94       | TOTAL MARINA NET  | POSITION            | 5,545,868                | 6,099,772                | 6,630,764      | 6,670,473                | 6,078,966                | _                                  |                          | 6,158,879                | -                                         | 6,330,830                               |                                        | 6,410,036                | 6,510,500                | 6,625,093                | 6,757,736                |
|          |                   | POSITION LESS FIXED |                          |                          |                |                          |                          | HE OTHER FUN                       | ID BALANCES)             | 133,867                  | _                                         | 156,889                                 | _                                      | 231,165                  | 321,698                  | 420,362                  | 532,075                  |
| -50      |                   |                     |                          |                          |                |                          |                          |                                    |                          |                          |                                           |                                         |                                        |                          |                          |                          |                          |
| 97       | TOTAL FUND BALAN  | CES & NET POSITION  | 23,151,325               | 23,015,184               | 25,803,908     | 26,940,155               | 20,598,627               | -                                  | -                        | 27,401,104               | 0                                         | 25,407,130                              | 0                                      | 25,703,302               | 26,376,078               | 28,003,982               | 26,662,207               |