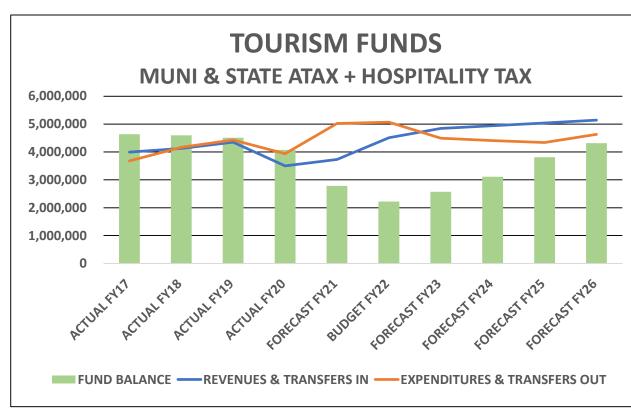

|          | А                  | В                 | G                      | Н                       | I              | J                     | K                     | L                                  | М                        | N                     | 0                                         | Р                       | Q                                      | R                       | S                       | T                       | U                       |
|----------|--------------------|-------------------|------------------------|-------------------------|----------------|-----------------------|-----------------------|------------------------------------|--------------------------|-----------------------|-------------------------------------------|-------------------------|----------------------------------------|-------------------------|-------------------------|-------------------------|-------------------------|
| 1        | DRAFT #1           |                   |                        |                         |                |                       | CITY                  | OF ISLE OF                         | PALMS SUM                | IMARY OF A            | LL FUNDS                                  |                         |                                        |                         |                         |                         |                         |
| 2        | Fund Number        | Description       | ACTUAL<br>FY17         | ACTUAL FY18             | ACTUAL<br>FY19 | ACTUAL<br>FY20        | BUDGET<br>FY21        | YTD As Of<br>12/31/2020<br>(6 MOS) | Jan-Dec 2020<br>(12 MOS) | FORECAST<br>FY21      | INCREASE/<br>(DECREASE) IN<br>FY21 BUDGET | BUDGET FY22             | INCREASE/<br>(DECREASE) IN<br>FY22 BUD | FORECAST<br>FY23        | FORECAST<br>FY24        | FORECAST<br>FY25        | FORECAST<br>FY26        |
| _        | 10 GENERAL FUND    | DEVENUES          | 40 407 000             | 10 505 050              | 44 400 760     | 44.504.406            | 10.550.074            | 0.700.470                          | 44 677 506               | 44 450 460            | 700 004                                   | 44 700 770              | 4 405 000                              | 40.000.004              | 40.000.000              | 10 100 500              | 10.051.107              |
| 5        |                    | REVENUES          | 10,187,039             | 10,526,262              | 11,493,760     | 11,534,406            | 10,662,871            | 3,783,173                          | 11,677,526               | 11,452,162            | 789,291                                   | 11,798,779              | 1,135,908                              | 12,032,201              | 12,020,223              | 12,136,538              | 12,254,437              |
| 6        |                    | TRANSFERS IN      | 9,848,598<br>1,142,993 | 10,525,096<br>1,197,567 | 10,467,611     | 10,314,457<br>827,658 | 11,356,115<br>877,236 | 5,078,281                          | 10,416,610<br>827,658    | 11,440,595<br>877,236 | 84,480                                    | 12,041,869<br>1,042,129 | 685,754<br>164,893                     | 12,236,869<br>1,077,294 | 12,338,654<br>1,113,865 | 12,566,065<br>1,131,900 | 12,851,292<br>1,171,456 |
| 8        |                    | TRANSFERS OUT     | (1,276,837)            | (1,127,848)             | (2,037,371)    | (1,820,026)           | (183,992)             |                                    | (1,820,026)              | (888,803)             | -<br>(704,811)                            | (799,039)               | (615,047)                              | (872,625)               | (795,434)               | (702,373)               | (574,601)               |
| 9        |                    | NET               | 204,597                | 70,885                  | 214,865        | 227,581               | 0                     | (1,295,107)                        | 268,547                  | 0                     | (704,811)                                 | (755,035)               | (0)                                    | (0)                     | (755,454)               | 0                       | (0)                     |
| 10       |                    |                   |                        |                         |                |                       | _                     | (=,===,===,                        |                          | -                     |                                           |                         | (3)                                    | (=)                     |                         |                         | (0)                     |
|          | 20 CAPITAL         |                   |                        |                         |                |                       |                       |                                    |                          |                       |                                           |                         |                                        |                         |                         |                         |                         |
| 11       | PROJECTS FUND      | REVENUES          | 508,577                | 1,245,861               | 1,006,155      | 945,388               | 3,280,000             | 8,023                              | 907,377                  | 3,617,000             | 337,000                                   | 766,000                 | (2,514,000)                            | 40,000                  | 40,000                  | 40,000                  | 40,000                  |
| 12       |                    | EXPENDITURES      | 699,286                | 1,986,413               | 2,086,624      | 2,305,543             | 7,535,184             | 2,635,051                          | 1,375,797                | 3,120,794             | (4,414,390)                               | 4,063,991               | (3,471,194)                            | 1,996,324               | 1,096,824               | 951,324                 | 1,045,824               |
| 13       |                    | TRANSFERS IN      | 1,176,837              | 1,127,848               | 1,924,450      | 1,728,994             | 183,992               | -                                  | 1,728,994                | 888,803               | 704,811                                   | 799,039                 | 615,047                                | 872,625                 | 795,434                 | 702,373                 | 574,601                 |
| 14<br>15 |                    | TRANSFERS OUT NET | 986,128                | 387,297                 | 843,981        | 368,839               | (4,071,192)           | (2,627,027)                        | 1,260,574                | 1,385,009             | 5,456,201                                 | (2,498,951)             | 1,572,241                              | (1,083,699)             | (261,390)               | (208,951)               | (431,223)               |
| 15       |                    | INE I             | 900,128                | 307,237                 | 043,981        | 300,839               | (4,0/1,192)           | (2,027,027)                        | 1,200,374                | 1,303,009             | 3,430,201                                 | (2,430,331)             | 1,372,241                              | (1,005,099)             | (201,390)               | (200,931)               | (431,223)               |
|          | 30 MUNICIPAL       |                   |                        | '                       |                | ,                     | ·                     | '                                  |                          | ,                     |                                           |                         | <u>'</u>                               |                         |                         |                         |                         |
| 17       | ACCOM TAX FUND     | REVENUES          | 1,508,028              | 1,533,533               | 1,594,725      | 1,259,578             | 829,500               | 553,253                            | 920,873                  | 1,149,326             | 319,826                                   | 1,526,163               | 696,662                                | 1,805,456               | 1,841,415               | 1,878,093               | 1,915,505               |
| 18       |                    | EXPENDITURES      | 937,030                | 823,814                 | 1,081,591      | 1,202,388             | 1,384,134             | 477,710                            | 927,311                  | 1,466,754             | 82,620                                    | 1,338,643               | (45,490)                               | 1,177,047               | 1,025,790               | 941,609                 | 1,017,473               |
| 19       |                    | TRANSFERS IN      | -                      | -                       | -              | -                     | -                     | -                                  | -                        | -                     | -                                         | -                       | -                                      | -                       | -                       | -                       | -                       |
| 20       |                    | TRANSFERS OUT     | (566,814)              | (592,900)               | (607,582)      | (395,615)             | (291,451)             | -                                  | (395,615)                | (291,451)             | -                                         | (424,551)               | (133,100)                              | (435,933)               | (447,770)               | (460,081)               | (472,884)               |
| 21       |                    | NET               | 4,185                  | 116,819                 | (94,448)       | (338,426)             | (846,084)             | 75,543                             | (402,054)                | (608,879)             | 237,205                                   | (237,032)               | 609,052                                | 192,476                 | 367,855                 | 476,403                 | 425,148                 |
|          | 35 HOSPITALITY TAX |                   |                        |                         |                |                       |                       |                                    |                          |                       |                                           |                         |                                        |                         |                         |                         |                         |
| 23       | FUND               | REVENUES          | 755,961                | 795,928                 | 820,369        | 620,179               | 639,860               | 221,835                            | 447,928                  | 593,485               | (46,375)                                  | 835,800                 | 195,940                                | 852,416                 | 869,364                 | 886,652                 | 904,285                 |
| 24       |                    | EXPENDITURES      | 237,220                | 327,095                 | 360,878        | 354,890               | 1,057,670             | 264,190                            | 352,423                  | 872,170               | (185,500)                                 | 561,956                 | (495,713)                              | 582,718                 | 588,511                 | 553,591                 | 684,102                 |
| 25       |                    | TRANSFERS IN      | -                      | -                       | -              | -                     | -                     | -                                  | -                        | -                     | -                                         | -                       | -                                      | -                       | -                       | -                       | -                       |
| 26       |                    | TRANSFERS OUT     | (274,162)              | (261,330)               | (462,008)      | (229,830)             | (218,549)             | -                                  | (229,830)                | (218,549)             | 3,000                                     | (237,692)               | (19,143)                               | (247,200)               | (257,088)               | (267,371)               | (278,066)               |
| 27       |                    | NET               | 244,579                | 207,502                 | (2,517)        | 35,459                | (636,359)             | (42,355)                           | (134,325)                | (497,234)             | 142,125                                   | 36,152                  | 672,510                                | 22,498                  | 23,765                  | 65,689                  | (57,883)                |
| 28       | 40 FIRE DEPT 1%    |                   |                        |                         |                |                       |                       |                                    |                          |                       |                                           |                         |                                        |                         |                         |                         |                         |
| 29       | FUND               | REVENUES          | 152,084                | 148,244                 | 143,287        | 144,519               | 145,000               | 156,547                            | 156,634                  | 156,726               | 11,726                                    | 150,200                 | 5,200                                  | 150,200                 | 150,200                 | 150,200                 | 150,200                 |
| 30       | 10110              | EXPENDITURES      | 153,711                | 162,590                 | 185,939        | 264,006               | 145,000               | 143,036                            | 264,068                  | 145,720               | 720                                       | 145,720                 | 720                                    | 151,389                 | 146,220                 | 146,220                 | 146,220                 |
| 31       |                    | TRANSFERS IN      | -                      | -                       | -              | -                     | -                     | -                                  | -                        | -                     | -                                         | -                       | -                                      | -                       | -                       | -                       | -                       |
| 32       |                    | TRANSFERS OUT     | -                      | -                       | -              | -                     | -                     | -                                  | -                        | -                     | -                                         | -                       | -                                      | -                       | -                       | -                       | -                       |
| 33       |                    | NET               | (1,627)                | (14,347)                | (42,652)       | (119,486)             | -                     | 13,511                             | (107,434)                | 11,006                | 11,006                                    | 4,480                   | 4,480                                  | (1,189)                 | 3,980                   | 3,980                   | 3,980                   |
| 34       |                    |                   |                        |                         |                |                       |                       |                                    |                          |                       |                                           |                         |                                        |                         |                         |                         |                         |
|          | 50 STATE ACCOM     |                   |                        |                         |                |                       |                       |                                    |                          |                       |                                           |                         |                                        |                         |                         |                         |                         |
| 35       | TAX FUND           | REVENUES          | 1,731,180              | 1,797,765               | 1,934,552      | 1,624,447             | 1,459,918             | 794,009                            | 1,556,093                | 1,987,672             | 527,754                                   | 2,146,500               | 686,582                                | 2,189,280               | 2,232,916               | 2,277,424               | 2,322,822               |
| 36       |                    | EXPENDITURES      | 1,089,338              | 1,396,215               | 1,344,560      | 1,497,952             | 1,655,648             | 558,644                            | 877,270                  | 1,591,483             | (64,165)                                  | 1,676,836               | 21,188                                 | 1,358,428               | 1,377,361               | 1,414,372               | 1,461,708               |
| 37       |                    | TRANSFERS IN      | - (572.442)            | - (750 542)             | - (577, 440)   | - (250.667)           | - (502,606)           | -                                  | - (250.667)              | - (502,606)           | -                                         | -                       | - (2.45.420)                           | -                       | (700 442)               | (704.020)               | - (720.270)             |
| 38<br>39 |                    | TRANSFERS OUT     | (573,442)              | (768,513)               | (577,410)      | (258,667)             | (583,686)             | - 225 265                          | (258,667)                | (583,686)             | -<br>E01.010                              | (829,806)               | (246,120)                              | (694,580)               | (709,112)               | (704,838)               | (720,370)               |
| 39       | 55, 57 & 58 BEACH  | NET               | 68,400                 | (366,964)               | 12,582         | (132,171)             | (779,416)             | 235,365                            | 420,156                  | (187,497)             | 591,919                                   | (360,142)               | 419,274                                | 136,272                 | 146,443                 | 158,214                 | 140,744                 |
|          | RESTOR/MAINT/      |                   |                        |                         |                |                       |                       |                                    |                          |                       |                                           |                         |                                        |                         |                         |                         |                         |
| 40       |                    | REVENUES          | 1,224,860              | 13,073,287              | 1,197,728      | 907,140               | 832,500               | 556,209                            | 931,231                  | 1,151,826             | 319,326                                   | 1,274,663               | 442,162                                | 1,299,956               | 1,325,755               | 1,352,070               | 1,378,911               |
| 41       |                    | EXPENDITURES      | 308,182                | 14,156,226              | 116,615        | 72,712                | 294,394               | 5,442                              | 67,791                   | 294,394               | -                                         | 385,000                 | 90,606                                 | 350,252                 | 1,035,000               | 335,000                 | 2,935,000               |
| 42       |                    | TRANSFERS IN      | -                      | 403,640                 | 226,803        | -                     | -                     | -                                  | -                        | -                     | -                                         | -                       | -                                      | -                       | -                       | -                       | -                       |
| 43       |                    | TRANSFERS OUT     | -                      | (403,640)               | (226,803)      | -                     | -                     |                                    | -                        | -                     | -                                         | -                       |                                        | -                       |                         | -                       | -                       |
| 44<br>45 |                    | NET               | 916,678                | (1,082,938)             | 1,081,113      | 834,428               | 538,106               | 550,767                            | 863,440                  | 857,432               | 319,326                                   | 889,663                 | 351,556                                | 949,704                 | 290,755                 | 1,017,070               | (1,556,089)             |
|          |                    |                   |                        |                         |                |                       |                       |                                    |                          |                       |                                           |                         |                                        |                         |                         |                         |                         |

|          | А                 | В                   | G                        | Н                        | ı              | J                        | К                        | L                                  | М                        | N                        | 0                                         | Р                                       | Q                                      | R                        | S                        | Т                        | U                        |
|----------|-------------------|---------------------|--------------------------|--------------------------|----------------|--------------------------|--------------------------|------------------------------------|--------------------------|--------------------------|-------------------------------------------|-----------------------------------------|----------------------------------------|--------------------------|--------------------------|--------------------------|--------------------------|
| 1        | DRAFT #1          |                     |                          | •                        | •              | •                        | CITY                     | OF ISLE OF                         | PALMS SUN                | IMARY OF A               | LL FUNDS                                  |                                         |                                        |                          | ,                        |                          |                          |
| 2        | Fund Number       | Description         | ACTUAL<br>FY17           | ACTUAL FY18              | ACTUAL<br>FY19 | ACTUAL<br>FY20           | BUDGET<br>FY21           | YTD As Of<br>12/31/2020<br>(6 MOS) | Jan-Dec 2020<br>(12 MOS) | FORECAST<br>FY21         | INCREASE/<br>(DECREASE) IN<br>FY21 BUDGET | BUDGET FY22                             | INCREASE/<br>(DECREASE) IN<br>FY22 BUD | FORECAST<br>FY23         | FORECAST<br>FY24         | FORECAST<br>FY25         | FORECAST<br>FY26         |
| 46       | 60 DISASTER       | REVENUES            | 177,272                  | 369,615                  | 143,134        | 164,138                  | 52,000                   | 3,700                              | 141,247                  | 10,000                   | (42,000)                                  | 10,000                                  | (42,000)                               | 10,000                   | 10,000                   | 10,000                   | 10,000                   |
| 47       | RECOVERY FUND     | EXPENDITURES        | 202,524                  | 355,757                  | 26,341         | 43,890                   | 10,000                   | -                                  | 40,263                   | -                        | (10,000)                                  | 10,000                                  | -                                      | 10,000                   | 10,000                   | 10,000                   | 10,000                   |
| 48       |                   | TRANSFERS IN        | 100,000                  | -                        | 100,000        | 91,032                   | -                        | -                                  | 91,032                   | -                        | -                                         | -                                       | -                                      | -                        | -                        | -                        | -                        |
| 49       |                   | TRANSFERS OUT       |                          | -                        | -              | -                        | -                        | -                                  | -                        | -                        | -                                         | -                                       | -                                      | -                        | -                        | -                        | -                        |
| 50       |                   | NET                 | 74,748                   | 13,858                   | 216,793        | 211,280                  | 42,000                   | 3,700                              | 192,016                  | 10,000                   | (32,000)                                  | -                                       | (42,000)                               | -                        | -                        | -                        | -                        |
| 51<br>52 | 61 & 62           | REVENUES            | 1                        | 0                        |                |                          |                          |                                    |                          |                          |                                           |                                         |                                        |                          |                          |                          |                          |
| 53       | FEDERAL & STATE   |                     | 1,053                    | 10,111                   | (1,244)        | 4,386                    | -                        | -                                  | 4,773                    | -                        | -                                         | -                                       | -                                      | -                        | -                        | -                        | -                        |
| 54       | NARCOTICS FUNDS   | 1                   | 1,033                    | 10,111                   | (1,244)        | 4,360                    |                          |                                    | 4,773                    |                          |                                           |                                         | _                                      |                          |                          | _                        | _                        |
| 55       | TVARCOTICSTONDS   | TRANSFERS OUT       | -                        | _                        | _              | _                        | _                        | _                                  | _                        | _                        | _                                         | _                                       | _                                      | _                        | _                        | _                        | _                        |
| 56       |                   | NET                 | (1,052)                  | (10,111)                 | 1,244          | (4,386)                  | -                        | -                                  | (4,773)                  | _                        | -                                         | -                                       | -                                      | -                        | _                        | -                        | -                        |
| 57       |                   | 1                   | (=)===)                  | (==)===)                 | =,=            | (1,000)                  |                          |                                    | (1,7.7.6)                |                          |                                           |                                         | -                                      |                          |                          |                          |                          |
| 58       | 64 VICTIMS        | REVENUES            | 10,551                   | 9,640                    | 9,259          | 5,153                    | 3,973                    | 5,510                              | 8,046                    | 5,125                    | 1,152                                     | 5,125                                   | 1,152                                  | 5,125                    | 5,125                    | 5,125                    | 5,125                    |
| 59       | FUND              | EXPENDITURES        | 2,738                    | 1,383                    | 1,694          | 4,355                    | 2,050                    | 965                                | 4,468                    | 2,050                    | -                                         | 5,850                                   | 3,800                                  | 4,850                    | 4,850                    | 4,850                    | 4,850                    |
| 60       |                   | TRANSFERS IN        | -                        | -                        | 12,921         | -                        | -                        | -                                  | -                        | -                        | -                                         | -                                       | -                                      | -                        | -                        | -                        | -                        |
| 61       |                   | TRANSFERS OUT       | (14,000)                 | (14,000)                 | -              | -                        | (3,000)                  | -                                  | -                        | (3,000)                  | -                                         | (3,000)                                 | -                                      | (3,000)                  | (3,000)                  | (3,000)                  | (3,000)                  |
| 62<br>63 |                   | NET                 | (6,186)                  | (5,743)                  | 20,486         | 797                      | (1,077)                  | 4,544                              | 3,578                    | 75                       | 1,152                                     | (3,725)                                 | (2,648)                                | (2,725)                  | (2,725)                  | (2,725)                  | (2,725)                  |
| 64       | 66 AISLE          | REVENUES            | 990                      | 3,450                    | _              | _                        | _                        | _                                  | _                        | _                        | _                                         | _                                       | _                                      | _                        | _                        | _                        | -                        |
| 65       | OF PALMS          | EXPENDITURES        | 7,940                    | 18,388                   | -              | -                        | -                        | -                                  | -                        | _                        | -                                         | -                                       | _                                      | _                        | _                        | _                        | _                        |
| 66       | FUND              | TRANSFERS IN        | -                        | -                        | -              | -                        | -                        | -                                  | -                        | -                        | -                                         | -                                       | -                                      | -                        | -                        | -                        | -                        |
| 67       | 7 5 1.12          | TRANSFERS OUT       | -                        | -                        | -              | -                        | -                        | -                                  | -                        | -                        | -                                         | -                                       | -                                      | -                        | -                        | -                        | -                        |
| 68       |                   | NET                 | (6,950)                  | (14,938)                 | -              | -                        | -                        | -                                  | -                        | -                        | -                                         | -                                       | -                                      | -                        | -                        | -                        | -                        |
| 69       |                   |                     |                          |                          |                |                          |                          |                                    |                          |                          |                                           |                                         |                                        |                          |                          |                          |                          |
| 70       | 68 REC            | REVENUES            | 14,877                   | 13,582                   | 16,525         | 14,792                   | 16,000                   | 5,997                              | 6,517                    | 7,630                    | (8,370)                                   | 15,630                                  | (370)                                  | 15,630                   | 15,630                   | 15,630                   | 15,630                   |
| 71       | BUILDING          | EXPENDITURES        | 18,041                   | 22,885                   | 13,238         | 5,168                    | 15,000                   | 2,117                              | 13,218                   | 5,000                    | (10,000)                                  | 15,000                                  | -                                      | 15,000                   | 15,000                   | 15,000                   | 15,000                   |
| 72       | FUND              | TRANSFERS IN        | 3,000                    | 3,000                    | 3,000          | 3,000                    | 3,000                    | -                                  | 3,000                    | -                        | (3,000)                                   | 3,000                                   | -                                      | 3,000                    | 3,000                    | 3,000                    | 3,000                    |
| 73<br>74 |                   | TRANSFERS OUT       | (165)                    | -                        | 6 297          | 12.624                   | 4 000                    | 2 000                              | - (2.701)                | 2 620                    | (1,370)                                   | 2 620                                   | (370)                                  | 3,630                    | 3,630                    | 3,630                    | 3,630                    |
| 75       |                   | NET                 | (103)                    | (6,303)                  | 6,287          | 12,624                   | 4,000                    | 3,880                              | (3,701)                  | 2,630                    | (1,370)                                   | 3,630                                   | (370)                                  | 3,630                    | 3,630                    | 3,030                    | 3,630                    |
| 76       | 90 MARINA         | REVENUES            | 428,567                  | 408,355                  | 431,588        | 299,122                  | 297,246                  | 155,025                            | 232,561                  | 270,622                  | (26,624)                                  | 360,081                                 | 62,835                                 | 373,682                  | 386,056                  | 398,677                  | 411,551                  |
| 77       | FUND              | EXPENDITURES        | 342,920                  | 290,628                  | 318,510        | 312,867                  | 1,105,203                | 356,620                            | 360,112                  | 998,666                  | (106,537)                                 | 638,049                                 | (467,154)                              | 594,895                  | 585,696                  | 584,474                  | 578,772                  |
| 78       |                   | TRANSFERS IN        | 282,425                  | 436,176                  | 417,913        | 53,454                   | 216,450                  | -                                  | 53,454                   | 216,450                  | -                                         | 449,920                                 | 233,470                                | 300,419                  | 300,104                  | 300,391                  | 299,864                  |
| 79       |                   | TRANSFERS OUT       | -                        | -                        | -              | -                        | -                        | -                                  | -                        | -                        | -                                         | -                                       |                                        |                          |                          |                          | -                        |
| 80<br>81 |                   | NET                 | 368,072                  | 553,904                  | 530,991        | 39,709                   | (591,507)                | (201,595)                          | (74,097)                 | (511,594)                | 79,913                                    | 171,952                                 | 763,459                                | 79,206                   | 100,464                  | 114,594                  | 132,643                  |
| 82       | TOTAL             | REVENUES            | 16 600 000               | 20 025 522               | 18,791,082     | 17 510 061               | 10 210 060               | 6 2/12 201                         | 16 096 020               | 20 401 574               | 2 102 705                                 | 10 000 040                              | 670.071                                | 10 772 045               | 10 006 602               | 10 150 400               | 10 409 467               |
| 83       | ALL FUNDS         | EXPENDITURES        | 16,699,988<br>13,848,581 | 29,925,523<br>30,076,602 | 16,002,358     | 17,518,861<br>16,382,614 | 18,218,869<br>24,560,397 | 6,243,281<br>9,522,055             | 16,986,030<br>14,704,103 | 20,401,574<br>19,937,625 | 2,182,705<br>(4,622,772)                  | 18,888,940<br>20,882,914                | 670,071<br>(3,677,483)                 | 18,773,945<br>18,477,773 | 18,896,683<br>18,223,907 | 19,150,409<br>17,522,506 | 19,408,467<br>20,750,242 |
| 84       | ALL I UNDS        | TRANSFERS IN        | 2,705,254                | 3,168,231                | 3,911,174      | 2,704,138                | 1,280,678                | -                                  | 2,704,138                | 1,982,489                | 701,811                                   | 2,294,088                               | 1,013,410                              | 2,253,338                | 2,212,403                | 2,137,664                | 2,048,921                |
| 85       |                   | TRANSFERS OUT       | (2,705,254)              | (3,168,231)              | (3,911,174)    | (2,704,138)              | (1,280,678)              | -                                  | (2,704,138)              | (1,985,489)              | (701,811)                                 | (2,294,088)                             | (1,013,410)                            | (2,253,338)              | (2,212,403)              | (2,137,663)              | (2,048,921)              |
| 86       |                   | NET                 | 2,851,407                | (151,078)                | 2,788,724      | 1,136,248                | (6,341,528)              | (3,278,775)                        | 2,281,928                | 460,949                  | 6,805,477                                 | (1,993,974)                             | 4,347,555                              | 296,172                  | 672,776                  | 1,627,904                | (1,341,775)              |
| 87       |                   |                     | , , ,                    | , , - 2)                 | , -,           | , -, -                   | ( , , , )                | ., -, -,                           | , ,= ,=                  | ,                        | ,,                                        | (,,,,,,,,,,,,,,,,,,,,,,,,,,,,,,,,,,,,,, | , ,                                    | -, -                     | ,                        | , ,                      | ( , , - /                |
|          | TOTAL UNRESTRICTE | D FUND BALANCES     | 10,043,397               | 10,515,436               | 11,791,074     | 12,598,774               | 8,569,581                | -                                  | -                        | 13,993,782               | 0                                         | 11,494,831                              | 0                                      | 10,411,132               | 10,149,742               | 9,940,792                | 9,509,569                |
|          | TOTAL TOURISM FU  |                     | 4,639,881                | 4,597,238                | 4,512,854      | 4,077,717                | 1,815,858                | -                                  | -                        | 2,784,108                | -                                         | 2,223,086                               |                                        | 2,574,331                | 3,112,393                | 3,812,700                | 4,320,708                |
|          | TOTAL BEACH FUND  |                     | 2,621,592                | 1,538,654                | 2,619,767      | 3,454,195                | 3,992,301                | -                                  | -                        | 4,311,627                | -                                         | 5,201,289                               | -                                      | 6,150,993                | 6,441,748                | 7,458,818                | 5,902,729                |
|          | TOTAL OTHER FUND  |                     | 300,587                  | 264,083                  | 249,449        | 138,998                  | 141,921                  | -                                  | -                        | 152,709                  | -                                         | 157,094                                 | -                                      | 156,810                  | 161,695                  | 166,580                  | 171,465                  |
| 92       | SUBTOTAL GOVER    | NMENTAL FUNDS       | 17,605,457               | 16,915,412               | 19,173,144     | 20,269,683               | 14,519,661               | -                                  | -                        | 21,242,225               | 0                                         | 19,076,300                              | 0                                      | 19,293,266               | 19,865,578               | 21,378,889               | 19,904,471               |
| 94       | TOTAL MARINA NET  | POSITION            | 5,545,868                | 6,099,772                | 6,630,764      | 6,670,473                | 6,078,966                | _                                  |                          | 6,158,879                | -                                         | 6,330,830                               |                                        | 6,410,036                | 6,510,500                | 6,625,093                | 6,757,736                |
|          |                   | POSITION LESS FIXED |                          |                          |                |                          |                          | HE OTHER FUN                       | ID BALANCES)             | 133,867                  | _                                         | 156,889                                 | _                                      | 231,165                  | 321,698                  | 420,362                  | 532,075                  |
| -50      |                   |                     |                          |                          |                |                          |                          |                                    |                          |                          |                                           |                                         |                                        |                          |                          |                          |                          |
| 97       | TOTAL FUND BALAN  | CES & NET POSITION  | 23,151,325               | 23,015,184               | 25,803,908     | 26,940,155               | 20,598,627               | -                                  | -                        | 27,401,104               | 0                                         | 25,407,130                              | 0                                      | 25,703,302               | 26,376,078               | 28,003,982               | 26,662,207               |