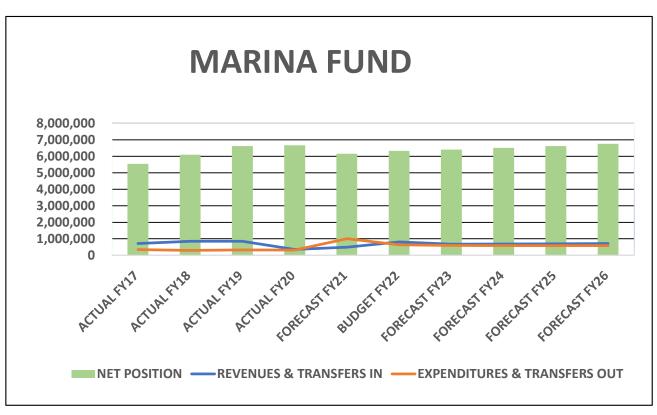

|          | А                 | В                   | G                        | Н                        | ı              | J                        | К                        | L                                  | М                        | N                        | 0                                         | Р                                       | Q                                      | R                        | S                        | Т                        | U                        |
|----------|-------------------|---------------------|--------------------------|--------------------------|----------------|--------------------------|--------------------------|------------------------------------|--------------------------|--------------------------|-------------------------------------------|-----------------------------------------|----------------------------------------|--------------------------|--------------------------|--------------------------|--------------------------|
| 1        | DRAFT #1          |                     |                          | •                        | •              | •                        | CITY                     | OF ISLE OF                         | PALMS SUN                | IMARY OF A               | LL FUNDS                                  |                                         |                                        |                          | ,                        |                          |                          |
| 2        | Fund Number       | Description         | ACTUAL<br>FY17           | ACTUAL FY18              | ACTUAL<br>FY19 | ACTUAL<br>FY20           | BUDGET<br>FY21           | YTD As Of<br>12/31/2020<br>(6 MOS) | Jan-Dec 2020<br>(12 MOS) | FORECAST<br>FY21         | INCREASE/<br>(DECREASE) IN<br>FY21 BUDGET | BUDGET FY22                             | INCREASE/<br>(DECREASE) IN<br>FY22 BUD | FORECAST<br>FY23         | FORECAST<br>FY24         | FORECAST<br>FY25         | FORECAST<br>FY26         |
| 46       | 60 DISASTER       | REVENUES            | 177,272                  | 369,615                  | 143,134        | 164,138                  | 52,000                   | 3,700                              | 141,247                  | 10,000                   | (42,000)                                  | 10,000                                  | (42,000)                               | 10,000                   | 10,000                   | 10,000                   | 10,000                   |
| 47       | RECOVERY FUND     | EXPENDITURES        | 202,524                  | 355,757                  | 26,341         | 43,890                   | 10,000                   | -                                  | 40,263                   | -                        | (10,000)                                  | 10,000                                  | -                                      | 10,000                   | 10,000                   | 10,000                   | 10,000                   |
| 48       |                   | TRANSFERS IN        | 100,000                  | -                        | 100,000        | 91,032                   | -                        | -                                  | 91,032                   | -                        | -                                         | -                                       | -                                      | -                        | -                        | -                        | -                        |
| 49       |                   | TRANSFERS OUT       |                          | -                        | -              | -                        | -                        | -                                  | -                        | -                        | -                                         | -                                       | -                                      | -                        | -                        | -                        | -                        |
| 50       |                   | NET                 | 74,748                   | 13,858                   | 216,793        | 211,280                  | 42,000                   | 3,700                              | 192,016                  | 10,000                   | (32,000)                                  | -                                       | (42,000)                               | -                        | -                        | -                        | -                        |
| 51<br>52 | 61 & 62           | REVENUES            | 1                        | 0                        |                |                          |                          |                                    |                          |                          |                                           |                                         |                                        |                          |                          |                          |                          |
| 53       | FEDERAL & STATE   |                     | 1,053                    | 10,111                   | (1,244)        | 4,386                    | -                        | -                                  | 4,773                    | -                        | -                                         | -                                       | -                                      | -                        | -                        | -                        | -                        |
| 54       | NARCOTICS FUNDS   | 1                   | 1,033                    | 10,111                   | (1,244)        | 4,360                    |                          |                                    | 4,773                    |                          |                                           |                                         | _                                      |                          |                          | _                        | _                        |
| 55       | TVARCOTICSTONDS   | TRANSFERS OUT       | -                        | _                        | _              | _                        | _                        | _                                  | _                        | _                        | _                                         | _                                       | _                                      | _                        | _                        | _                        | _                        |
| 56       |                   | NET                 | (1,052)                  | (10,111)                 | 1,244          | (4,386)                  | -                        | -                                  | (4,773)                  | _                        | -                                         | -                                       | -                                      | -                        | _                        | -                        | -                        |
| 57       |                   | 1                   | (=)===)                  | (==)===)                 | =,=            | (1,000)                  |                          |                                    | (1,7.7.6)                |                          |                                           |                                         | -                                      |                          |                          |                          |                          |
| 58       | 64 VICTIMS        | REVENUES            | 10,551                   | 9,640                    | 9,259          | 5,153                    | 3,973                    | 5,510                              | 8,046                    | 5,125                    | 1,152                                     | 5,125                                   | 1,152                                  | 5,125                    | 5,125                    | 5,125                    | 5,125                    |
| 59       | FUND              | EXPENDITURES        | 2,738                    | 1,383                    | 1,694          | 4,355                    | 2,050                    | 965                                | 4,468                    | 2,050                    | -                                         | 5,850                                   | 3,800                                  | 4,850                    | 4,850                    | 4,850                    | 4,850                    |
| 60       |                   | TRANSFERS IN        | -                        | -                        | 12,921         | -                        | -                        | -                                  | -                        | -                        | -                                         | -                                       | -                                      | -                        | -                        | -                        | -                        |
| 61       |                   | TRANSFERS OUT       | (14,000)                 | (14,000)                 | -              | -                        | (3,000)                  | -                                  | -                        | (3,000)                  | -                                         | (3,000)                                 | -                                      | (3,000)                  | (3,000)                  | (3,000)                  | (3,000)                  |
| 62<br>63 |                   | NET                 | (6,186)                  | (5,743)                  | 20,486         | 797                      | (1,077)                  | 4,544                              | 3,578                    | 75                       | 1,152                                     | (3,725)                                 | (2,648)                                | (2,725)                  | (2,725)                  | (2,725)                  | (2,725)                  |
| 64       | 66 AISLE          | REVENUES            | 990                      | 3,450                    | _              | _                        | _                        | _                                  | _                        | _                        | _                                         | _                                       | _                                      | _                        | _                        | _                        | -                        |
| 65       | OF PALMS          | EXPENDITURES        | 7,940                    | 18,388                   | -              | -                        | -                        | -                                  | -                        | _                        | -                                         | -                                       | _                                      | _                        | _                        | _                        | _                        |
| 66       | FUND              | TRANSFERS IN        | -                        | -                        | -              | -                        | -                        | -                                  | -                        | -                        | -                                         | -                                       | -                                      | -                        | -                        | -                        | -                        |
| 67       | 7 5 1.12          | TRANSFERS OUT       | -                        | -                        | -              | -                        | -                        | -                                  | -                        | -                        | -                                         | -                                       | -                                      | -                        | -                        | -                        | -                        |
| 68       |                   | NET                 | (6,950)                  | (14,938)                 | -              | -                        | -                        | -                                  | -                        | -                        | -                                         | -                                       | -                                      | -                        | -                        | -                        | -                        |
| 69       |                   |                     |                          |                          |                |                          |                          |                                    |                          |                          |                                           |                                         |                                        |                          |                          |                          |                          |
| 70       | 68 REC            | REVENUES            | 14,877                   | 13,582                   | 16,525         | 14,792                   | 16,000                   | 5,997                              | 6,517                    | 7,630                    | (8,370)                                   | 15,630                                  | (370)                                  | 15,630                   | 15,630                   | 15,630                   | 15,630                   |
| 71       | BUILDING          | EXPENDITURES        | 18,041                   | 22,885                   | 13,238         | 5,168                    | 15,000                   | 2,117                              | 13,218                   | 5,000                    | (10,000)                                  | 15,000                                  | -                                      | 15,000                   | 15,000                   | 15,000                   | 15,000                   |
| 72       | FUND              | TRANSFERS IN        | 3,000                    | 3,000                    | 3,000          | 3,000                    | 3,000                    | -                                  | 3,000                    | -                        | (3,000)                                   | 3,000                                   | -                                      | 3,000                    | 3,000                    | 3,000                    | 3,000                    |
| 73<br>74 |                   | TRANSFERS OUT       | (165)                    | -                        | 6 297          | 12.624                   | 4 000                    | 2 000                              | - (2.701)                | 2 620                    | (1,370)                                   | 2 620                                   | (370)                                  | 3,630                    | 3,630                    | 3,630                    | 3,630                    |
| 75       |                   | NET                 | (103)                    | (6,303)                  | 6,287          | 12,624                   | 4,000                    | 3,880                              | (3,701)                  | 2,630                    | (1,370)                                   | 3,630                                   | (370)                                  | 3,630                    | 3,630                    | 3,030                    | 3,630                    |
| 76       | 90 MARINA         | REVENUES            | 428,567                  | 408,355                  | 431,588        | 299,122                  | 297,246                  | 155,025                            | 232,561                  | 270,622                  | (26,624)                                  | 360,081                                 | 62,835                                 | 373,682                  | 386,056                  | 398,677                  | 411,551                  |
| 77       | FUND              | EXPENDITURES        | 342,920                  | 290,628                  | 318,510        | 312,867                  | 1,105,203                | 356,620                            | 360,112                  | 998,666                  | (106,537)                                 | 638,049                                 | (467,154)                              | 594,895                  | 585,696                  | 584,474                  | 578,772                  |
| 78       |                   | TRANSFERS IN        | 282,425                  | 436,176                  | 417,913        | 53,454                   | 216,450                  | -                                  | 53,454                   | 216,450                  | -                                         | 449,920                                 | 233,470                                | 300,419                  | 300,104                  | 300,391                  | 299,864                  |
| 79       |                   | TRANSFERS OUT       | -                        | -                        | -              | -                        | -                        | -                                  | -                        | -                        | -                                         | -                                       |                                        |                          |                          |                          | -                        |
| 80<br>81 |                   | NET                 | 368,072                  | 553,904                  | 530,991        | 39,709                   | (591,507)                | (201,595)                          | (74,097)                 | (511,594)                | 79,913                                    | 171,952                                 | 763,459                                | 79,206                   | 100,464                  | 114,594                  | 132,643                  |
| 82       | TOTAL             | REVENUES            | 16 600 000               | 20 025 522               | 18,791,082     | 17 510 061               | 10 210 060               | 6 2/12 201                         | 16 096 020               | 20 401 574               | 2 102 705                                 | 10 000 040                              | 670.071                                | 10 772 045               | 10 006 602               | 10 150 400               | 10 409 467               |
| 83       | ALL FUNDS         | EXPENDITURES        | 16,699,988<br>13,848,581 | 29,925,523<br>30,076,602 | 16,002,358     | 17,518,861<br>16,382,614 | 18,218,869<br>24,560,397 | 6,243,281<br>9,522,055             | 16,986,030<br>14,704,103 | 20,401,574<br>19,937,625 | 2,182,705<br>(4,622,772)                  | 18,888,940<br>20,882,914                | 670,071<br>(3,677,483)                 | 18,773,945<br>18,477,773 | 18,896,683<br>18,223,907 | 19,150,409<br>17,522,506 | 19,408,467<br>20,750,242 |
| 84       | ALL I UNDS        | TRANSFERS IN        | 2,705,254                | 3,168,231                | 3,911,174      | 2,704,138                | 1,280,678                | -                                  | 2,704,138                | 1,982,489                | 701,811                                   | 2,294,088                               | 1,013,410                              | 2,253,338                | 2,212,403                | 2,137,664                | 2,048,921                |
| 85       |                   | TRANSFERS OUT       | (2,705,254)              | (3,168,231)              | (3,911,174)    | (2,704,138)              | (1,280,678)              | -                                  | (2,704,138)              | (1,985,489)              | (701,811)                                 | (2,294,088)                             | (1,013,410)                            | (2,253,338)              | (2,212,403)              | (2,137,663)              | (2,048,921)              |
| 86       |                   | NET                 | 2,851,407                | (151,078)                | 2,788,724      | 1,136,248                | (6,341,528)              | (3,278,775)                        | 2,281,928                | 460,949                  | 6,805,477                                 | (1,993,974)                             | 4,347,555                              | 296,172                  | 672,776                  | 1,627,904                | (1,341,775)              |
| 87       |                   |                     | , , ,                    | , , - 2)                 | , -,           | , -, -                   | ( , , , )                | ., -, -,                           | , ,= ,=                  | ,                        | ,,                                        | (,,,,,,,,,,,,,,,,,,,,,,,,,,,,,,,,,,,,,, | , ,                                    | -, -                     | ,                        | , ,                      | ( , , - /                |
|          | TOTAL UNRESTRICTE | D FUND BALANCES     | 10,043,397               | 10,515,436               | 11,791,074     | 12,598,774               | 8,569,581                | -                                  | -                        | 13,993,782               | 0                                         | 11,494,831                              | 0                                      | 10,411,132               | 10,149,742               | 9,940,792                | 9,509,569                |
|          | TOTAL TOURISM FU  |                     | 4,639,881                | 4,597,238                | 4,512,854      | 4,077,717                | 1,815,858                | -                                  | -                        | 2,784,108                | -                                         | 2,223,086                               |                                        | 2,574,331                | 3,112,393                | 3,812,700                | 4,320,708                |
|          | TOTAL BEACH FUND  |                     | 2,621,592                | 1,538,654                | 2,619,767      | 3,454,195                | 3,992,301                | -                                  | -                        | 4,311,627                | -                                         | 5,201,289                               | -                                      | 6,150,993                | 6,441,748                | 7,458,818                | 5,902,729                |
|          | TOTAL OTHER FUND  |                     | 300,587                  | 264,083                  | 249,449        | 138,998                  | 141,921                  | -                                  | -                        | 152,709                  | -                                         | 157,094                                 | -                                      | 156,810                  | 161,695                  | 166,580                  | 171,465                  |
| 92       | SUBTOTAL GOVER    | NMENTAL FUNDS       | 17,605,457               | 16,915,412               | 19,173,144     | 20,269,683               | 14,519,661               | -                                  | -                        | 21,242,225               | 0                                         | 19,076,300                              | 0                                      | 19,293,266               | 19,865,578               | 21,378,889               | 19,904,471               |
| 94       | TOTAL MARINA NET  | POSITION            | 5,545,868                | 6,099,772                | 6,630,764      | 6,670,473                | 6,078,966                | _                                  |                          | 6,158,879                | -                                         | 6,330,830                               |                                        | 6,410,036                | 6,510,500                | 6,625,093                | 6,757,736                |
|          |                   | POSITION LESS FIXED |                          |                          |                |                          |                          | HE OTHER FUN                       | ID BALANCES)             | 133,867                  | _                                         | 156,889                                 | _                                      | 231,165                  | 321,698                  | 420,362                  | 532,075                  |
| -50      |                   |                     |                          |                          |                |                          |                          |                                    |                          |                          |                                           |                                         |                                        |                          |                          |                          |                          |
| 97       | TOTAL FUND BALAN  | CES & NET POSITION  | 23,151,325               | 23,015,184               | 25,803,908     | 26,940,155               | 20,598,627               | -                                  | -                        | 27,401,104               | 0                                         | 25,407,130                              | 0                                      | 25,703,302               | 26,376,078               | 28,003,982               | 26,662,207               |