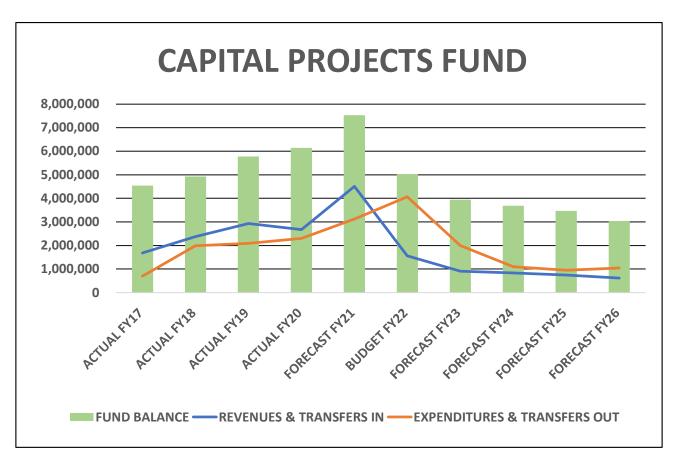

|          | А                  | В                 | G                      | Н                       | I              | J                     | K                     | L                                  | М                        | N                     | 0                                         | Р                       | Q                                      | R                       | S                       | T                       | U                       |
|----------|--------------------|-------------------|------------------------|-------------------------|----------------|-----------------------|-----------------------|------------------------------------|--------------------------|-----------------------|-------------------------------------------|-------------------------|----------------------------------------|-------------------------|-------------------------|-------------------------|-------------------------|
| 1        | DRAFT #1           |                   |                        |                         |                |                       | CITY                  | OF ISLE OF                         | PALMS SUM                | IMARY OF A            | LL FUNDS                                  |                         |                                        |                         |                         |                         |                         |
| 2        | Fund Number        | Description       | ACTUAL<br>FY17         | ACTUAL FY18             | ACTUAL<br>FY19 | ACTUAL<br>FY20        | BUDGET<br>FY21        | YTD As Of<br>12/31/2020<br>(6 MOS) | Jan-Dec 2020<br>(12 MOS) | FORECAST<br>FY21      | INCREASE/<br>(DECREASE) IN<br>FY21 BUDGET | BUDGET FY22             | INCREASE/<br>(DECREASE) IN<br>FY22 BUD | FORECAST<br>FY23        | FORECAST<br>FY24        | FORECAST<br>FY25        | FORECAST<br>FY26        |
| _        | 10 GENERAL FUND    | DEVENUES          | 40 407 000             | 10 505 050              | 44 400 760     | 44.504.406            | 10.550.074            | 0.700.470                          | 44 677 506               | 44 450 460            | 700 004                                   | 44 700 770              | 4 405 000                              | 40.000.004              | 40.000.000              | 10 100 500              | 10.051.107              |
| 5        |                    | REVENUES          | 10,187,039             | 10,526,262              | 11,493,760     | 11,534,406            | 10,662,871            | 3,783,173                          | 11,677,526               | 11,452,162            | 789,291                                   | 11,798,779              | 1,135,908                              | 12,032,201              | 12,020,223              | 12,136,538              | 12,254,437              |
| 6        |                    | TRANSFERS IN      | 9,848,598<br>1,142,993 | 10,525,096<br>1,197,567 | 10,467,611     | 10,314,457<br>827,658 | 11,356,115<br>877,236 | 5,078,281                          | 10,416,610<br>827,658    | 11,440,595<br>877,236 | 84,480                                    | 12,041,869<br>1,042,129 | 685,754<br>164,893                     | 12,236,869<br>1,077,294 | 12,338,654<br>1,113,865 | 12,566,065<br>1,131,900 | 12,851,292<br>1,171,456 |
| 8        |                    | TRANSFERS OUT     | (1,276,837)            | (1,127,848)             | (2,037,371)    | (1,820,026)           | (183,992)             |                                    | (1,820,026)              | (888,803)             | -<br>(704,811)                            | (799,039)               | (615,047)                              | (872,625)               | (795,434)               | (702,373)               | (574,601)               |
| 9        |                    | NET               | 204,597                | 70,885                  | 214,865        | 227,581               | 0                     | (1,295,107)                        | 268,547                  | 0                     | (704,811)                                 | (755,035)               | (0)                                    | (0)                     | (755,454)               | 0                       | (0)                     |
| 10       |                    |                   |                        |                         |                |                       | _                     | (=,===,===,                        |                          | -                     |                                           |                         | (3)                                    | (=)                     |                         |                         | (0)                     |
|          | 20 CAPITAL         |                   |                        |                         |                |                       |                       |                                    |                          |                       |                                           |                         |                                        |                         |                         |                         |                         |
| 11       | PROJECTS FUND      | REVENUES          | 508,577                | 1,245,861               | 1,006,155      | 945,388               | 3,280,000             | 8,023                              | 907,377                  | 3,617,000             | 337,000                                   | 766,000                 | (2,514,000)                            | 40,000                  | 40,000                  | 40,000                  | 40,000                  |
| 12       |                    | EXPENDITURES      | 699,286                | 1,986,413               | 2,086,624      | 2,305,543             | 7,535,184             | 2,635,051                          | 1,375,797                | 3,120,794             | (4,414,390)                               | 4,063,991               | (3,471,194)                            | 1,996,324               | 1,096,824               | 951,324                 | 1,045,824               |
| 13       |                    | TRANSFERS IN      | 1,176,837              | 1,127,848               | 1,924,450      | 1,728,994             | 183,992               | -                                  | 1,728,994                | 888,803               | 704,811                                   | 799,039                 | 615,047                                | 872,625                 | 795,434                 | 702,373                 | 574,601                 |
| 14<br>15 |                    | TRANSFERS OUT NET | 986,128                | 387,297                 | 843,981        | 368,839               | (4,071,192)           | (2,627,027)                        | 1,260,574                | 1,385,009             | 5,456,201                                 | (2,498,951)             | 1,572,241                              | (1,083,699)             | (261,390)               | (208,951)               | (431,223)               |
| 15       |                    | INE I             | 900,128                | 307,237                 | 043,981        | 300,839               | (4,0/1,192)           | (2,027,027)                        | 1,200,374                | 1,303,009             | 3,430,201                                 | (2,430,331)             | 1,372,241                              | (1,005,099)             | (201,390)               | (200,931)               | (431,223)               |
|          | 30 MUNICIPAL       |                   |                        | '                       |                | ,                     | ·                     | '                                  |                          | ,                     |                                           |                         | <u>'</u>                               |                         |                         |                         |                         |
| 17       | ACCOM TAX FUND     | REVENUES          | 1,508,028              | 1,533,533               | 1,594,725      | 1,259,578             | 829,500               | 553,253                            | 920,873                  | 1,149,326             | 319,826                                   | 1,526,163               | 696,662                                | 1,805,456               | 1,841,415               | 1,878,093               | 1,915,505               |
| 18       |                    | EXPENDITURES      | 937,030                | 823,814                 | 1,081,591      | 1,202,388             | 1,384,134             | 477,710                            | 927,311                  | 1,466,754             | 82,620                                    | 1,338,643               | (45,490)                               | 1,177,047               | 1,025,790               | 941,609                 | 1,017,473               |
| 19       |                    | TRANSFERS IN      | -                      | -                       | -              | -                     | -                     | -                                  | -                        | -                     | -                                         | -                       | -                                      | -                       | -                       | -                       | -                       |
| 20       |                    | TRANSFERS OUT     | (566,814)              | (592,900)               | (607,582)      | (395,615)             | (291,451)             | -                                  | (395,615)                | (291,451)             | -                                         | (424,551)               | (133,100)                              | (435,933)               | (447,770)               | (460,081)               | (472,884)               |
| 21       |                    | NET               | 4,185                  | 116,819                 | (94,448)       | (338,426)             | (846,084)             | 75,543                             | (402,054)                | (608,879)             | 237,205                                   | (237,032)               | 609,052                                | 192,476                 | 367,855                 | 476,403                 | 425,148                 |
|          | 35 HOSPITALITY TAX |                   |                        |                         |                |                       |                       |                                    |                          |                       |                                           |                         |                                        |                         |                         |                         |                         |
| 23       | FUND               | REVENUES          | 755,961                | 795,928                 | 820,369        | 620,179               | 639,860               | 221,835                            | 447,928                  | 593,485               | (46,375)                                  | 835,800                 | 195,940                                | 852,416                 | 869,364                 | 886,652                 | 904,285                 |
| 24       |                    | EXPENDITURES      | 237,220                | 327,095                 | 360,878        | 354,890               | 1,057,670             | 264,190                            | 352,423                  | 872,170               | (185,500)                                 | 561,956                 | (495,713)                              | 582,718                 | 588,511                 | 553,591                 | 684,102                 |
| 25       |                    | TRANSFERS IN      | -                      | -                       | -              | -                     | -                     | -                                  | -                        | -                     | -                                         | -                       | -                                      | -                       | -                       | -                       | -                       |
| 26       |                    | TRANSFERS OUT     | (274,162)              | (261,330)               | (462,008)      | (229,830)             | (218,549)             | -                                  | (229,830)                | (218,549)             | 3,000                                     | (237,692)               | (19,143)                               | (247,200)               | (257,088)               | (267,371)               | (278,066)               |
| 27       |                    | NET               | 244,579                | 207,502                 | (2,517)        | 35,459                | (636,359)             | (42,355)                           | (134,325)                | (497,234)             | 142,125                                   | 36,152                  | 672,510                                | 22,498                  | 23,765                  | 65,689                  | (57,883)                |
| 28       | 40 FIRE DEPT 1%    |                   |                        |                         |                |                       |                       |                                    |                          |                       |                                           |                         |                                        |                         |                         |                         |                         |
| 29       | FUND               | REVENUES          | 152,084                | 148,244                 | 143,287        | 144,519               | 145,000               | 156,547                            | 156,634                  | 156,726               | 11,726                                    | 150,200                 | 5,200                                  | 150,200                 | 150,200                 | 150,200                 | 150,200                 |
| 30       | 10110              | EXPENDITURES      | 153,711                | 162,590                 | 185,939        | 264,006               | 145,000               | 143,036                            | 264,068                  | 145,720               | 720                                       | 145,720                 | 720                                    | 151,389                 | 146,220                 | 146,220                 | 146,220                 |
| 31       |                    | TRANSFERS IN      | -                      | -                       | -              | -                     | -                     | -                                  | -                        | -                     | -                                         | -                       | -                                      | -                       | -                       | -                       | -                       |
| 32       |                    | TRANSFERS OUT     | -                      | -                       | -              | -                     | -                     | -                                  | -                        | -                     | -                                         | -                       | -                                      | -                       | -                       | -                       | -                       |
| 33       |                    | NET               | (1,627)                | (14,347)                | (42,652)       | (119,486)             | -                     | 13,511                             | (107,434)                | 11,006                | 11,006                                    | 4,480                   | 4,480                                  | (1,189)                 | 3,980                   | 3,980                   | 3,980                   |
| 34       |                    |                   |                        |                         |                |                       |                       |                                    |                          |                       |                                           |                         |                                        |                         |                         |                         |                         |
|          | 50 STATE ACCOM     |                   |                        |                         |                |                       |                       |                                    |                          |                       |                                           |                         |                                        |                         |                         |                         |                         |
| 35       | TAX FUND           | REVENUES          | 1,731,180              | 1,797,765               | 1,934,552      | 1,624,447             | 1,459,918             | 794,009                            | 1,556,093                | 1,987,672             | 527,754                                   | 2,146,500               | 686,582                                | 2,189,280               | 2,232,916               | 2,277,424               | 2,322,822               |
| 36       |                    | EXPENDITURES      | 1,089,338              | 1,396,215               | 1,344,560      | 1,497,952             | 1,655,648             | 558,644                            | 877,270                  | 1,591,483             | (64,165)                                  | 1,676,836               | 21,188                                 | 1,358,428               | 1,377,361               | 1,414,372               | 1,461,708               |
| 37       |                    | TRANSFERS IN      | - (572.442)            | - (750 542)             | - (577, 440)   | - (250.667)           | - (502,606)           | -                                  | - (250.667)              | - (502,606)           | -                                         | -                       | - (2.45.420)                           | -                       | (700 442)               | (704.020)               | - (720.270)             |
| 38<br>39 |                    | TRANSFERS OUT     | (573,442)              | (768,513)               | (577,410)      | (258,667)             | (583,686)             | - 225 265                          | (258,667)                | (583,686)             | -<br>E01.010                              | (829,806)               | (246,120)                              | (694,580)               | (709,112)               | (704,838)               | (720,370)               |
| 39       | 55, 57 & 58 BEACH  | NET               | 68,400                 | (366,964)               | 12,582         | (132,171)             | (779,416)             | 235,365                            | 420,156                  | (187,497)             | 591,919                                   | (360,142)               | 419,274                                | 136,272                 | 146,443                 | 158,214                 | 140,744                 |
|          | RESTOR/MAINT/      |                   |                        |                         |                |                       |                       |                                    |                          |                       |                                           |                         |                                        |                         |                         |                         |                         |
| 40       |                    | REVENUES          | 1,224,860              | 13,073,287              | 1,197,728      | 907,140               | 832,500               | 556,209                            | 931,231                  | 1,151,826             | 319,326                                   | 1,274,663               | 442,162                                | 1,299,956               | 1,325,755               | 1,352,070               | 1,378,911               |
| 41       |                    | EXPENDITURES      | 308,182                | 14,156,226              | 116,615        | 72,712                | 294,394               | 5,442                              | 67,791                   | 294,394               | -                                         | 385,000                 | 90,606                                 | 350,252                 | 1,035,000               | 335,000                 | 2,935,000               |
| 42       |                    | TRANSFERS IN      | -                      | 403,640                 | 226,803        | -                     | -                     | -                                  | -                        | -                     | -                                         | -                       | -                                      | -                       | -                       | -                       | -                       |
| 43       |                    | TRANSFERS OUT     | -                      | (403,640)               | (226,803)      | -                     | -                     |                                    | -                        | -                     | -                                         | -                       |                                        | -                       |                         | -                       | -                       |
| 44<br>45 |                    | NET               | 916,678                | (1,082,938)             | 1,081,113      | 834,428               | 538,106               | 550,767                            | 863,440                  | 857,432               | 319,326                                   | 889,663                 | 351,556                                | 949,704                 | 290,755                 | 1,017,070               | (1,556,089)             |
|          |                    |                   |                        |                         |                |                       |                       |                                    |                          |                       |                                           |                         |                                        |                         |                         |                         |                         |