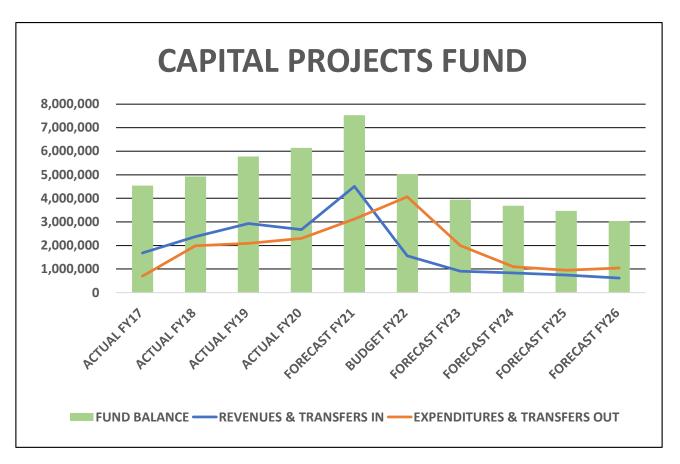

#### BY FUND Fund #

| General Fund                      | 10 | 7 - 18  |
|-----------------------------------|----|---------|
| Capital Projects Fund             | 20 | 19 - 22 |
| Municipal Accommodations Tax Fund | 30 | 23 - 26 |
| Hospitality Tax Fund              | 35 | 27 - 30 |
| State Acommodations Tax Fund      | 50 | 31 - 34 |
| Beach Preservation Fee Fund       | 58 | 35 - 36 |
| Disaster Recovery Reserve Fund    | 60 | 37 - 38 |
| Fire Dept 1% Fund                 | 40 | 37 - 38 |
| State Narcotics Fund              | 62 | 39 - 40 |
| Victims Assistance Fund           | 64 | 39 - 40 |
| Recreation Building Fund          | 68 | 41 - 42 |
| Marina Fund                       | 90 | 43 - 46 |

|          | Α                                  | В                          | G                      | Н                       | l                      | J                      | K                      | L                                  | М                        | N                      | 0                                         | Р                       | Q                                      | R                       | S                       | Т                       | U                       |
|----------|------------------------------------|----------------------------|------------------------|-------------------------|------------------------|------------------------|------------------------|------------------------------------|--------------------------|------------------------|-------------------------------------------|-------------------------|----------------------------------------|-------------------------|-------------------------|-------------------------|-------------------------|
| 1        | DRAFT #1                           |                            |                        |                         |                        |                        | CITY                   | OF ISLE OF                         | PALMS SUM                | IMARY OF A             | ALL FUNDS                                 |                         |                                        |                         |                         |                         |                         |
| 2        | Fund Number                        | Description                | ACTUAL<br>FY17         | ACTUAL FY18             | ACTUAL<br>FY19         | ACTUAL<br>FY20         | BUDGET<br>FY21         | YTD As Of<br>12/31/2020<br>(6 MOS) | Jan-Dec 2020<br>(12 MOS) | FORECAST<br>FY21       | INCREASE/<br>(DECREASE) IN<br>FY21 BUDGET | BUDGET FY22             | INCREASE/<br>(DECREASE) IN<br>FY22 BUD | FORECAST<br>FY23        | FORECAST<br>FY24        | FORECAST<br>FY25        | FORECAST<br>FY26        |
| _        | 10 GENERAL FUND                    | DEV. (5.11.150             | 40 407 000             | 40.500.000              | 44 400 760             | 44.504.406             | 10.550.074             | 0.700.470                          | 44 677 506               | 44 450 460             | 700 004                                   | 44 700 770              | 4.405.000                              | 40.000.004              | 40.000.000              | 10 100 500              | 10.051.107              |
| 5        |                                    | REVENUES                   | 10,187,039             | 10,526,262              | 11,493,760             | 11,534,406             | 10,662,871             | 3,783,173                          | 11,677,526               | 11,452,162             | 789,291                                   | 11,798,779              | 1,135,908                              | 12,032,201              | 12,020,223              | 12,136,538              | 12,254,437              |
| 6        |                                    | TRANSFERS IN               | 9,848,598<br>1,142,993 | 10,525,096<br>1,197,567 | 10,467,611             | 10,314,457<br>827,658  | 11,356,115<br>877,236  | 5,078,281<br>-                     | 10,416,610<br>827,658    | 11,440,595<br>877,236  | 84,480                                    | 12,041,869<br>1,042,129 | 685,754<br>164,893                     | 12,236,869<br>1,077,294 | 12,338,654<br>1,113,865 | 12,566,065<br>1,131,900 | 12,851,292<br>1,171,456 |
| 8        |                                    | TRANSFERS OUT              | (1,276,837)            | (1,127,848)             | (2,037,371)            | (1,820,026)            | (183,992)              |                                    | (1,820,026)              | (888,803)              | -<br>(704,811)                            | (799,039)               | (615,047)                              | (872,625)               | (795,434)               | (702,373)               | (574,601)               |
| 9        |                                    | NET                        | 204,597                | 70,885                  | 214,865                | 227,581                | 0                      | (1,295,107)                        | 268,547                  | 0                      | (704,811)                                 | (755,035)               | (0)                                    | (0)                     | (755,454)               | 0                       | (0)                     |
| 10       |                                    |                            |                        |                         |                        |                        | -                      | (=,===,===,                        |                          | -                      | -                                         |                         | (3)                                    | (=)                     |                         |                         | (0)                     |
|          | 20 CAPITAL                         |                            |                        |                         |                        |                        |                        |                                    |                          |                        |                                           |                         |                                        |                         |                         |                         |                         |
| 11       | PROJECTS FUND                      | REVENUES                   | 508,577                | 1,245,861               | 1,006,155              | 945,388                | 3,280,000              | 8,023                              | 907,377                  | 3,617,000              | 337,000                                   | 766,000                 | (2,514,000)                            | 40,000                  | 40,000                  | 40,000                  | 40,000                  |
| 12       |                                    | EXPENDITURES               | 699,286                | 1,986,413               | 2,086,624              | 2,305,543              | 7,535,184              | 2,635,051                          | 1,375,797                | 3,120,794              | (4,414,390)                               | 4,063,991               | (3,471,194)                            | 1,996,324               | 1,096,824               | 951,324                 | 1,045,824               |
| 13<br>14 |                                    | TRANSFERS IN TRANSFERS OUT | 1,176,837              | 1,127,848               | 1,924,450              | 1,728,994              | 183,992                | -                                  | 1,728,994                | 888,803                | 704,811                                   | 799,039                 | 615,047                                | 872,625                 | 795,434                 | 702,373                 | 574,601                 |
| 15       |                                    | NET                        | 986,128                | 387,297                 | 843,981                | 368,839                | (4,071,192)            | (2,627,027)                        | 1,260,574                | 1,385,009              | 5,456,201                                 | (2,498,951)             | 1,572,241                              | (1,083,699)             | (261,390)               | (208,951)               | (431,223)               |
| 16       |                                    | INLI                       | 300,128                | 301,231                 | 043,361                | 308,833                | (4,071,132)            | (2,027,027)                        | 1,200,374                | 1,363,003              | 3,430,201                                 | (2,430,331)             | 1,372,241                              | (1,083,033)             | (201,330)               | (200,551)               | (431,223)               |
|          | 30 MUNICIPAL                       |                            |                        |                         |                        |                        |                        |                                    |                          |                        |                                           |                         |                                        |                         |                         |                         |                         |
| 17       | ACCOM TAX FUND                     | REVENUES                   | 1,508,028              | 1,533,533               | 1,594,725              | 1,259,578              | 829,500                | 553,253                            | 920,873                  | 1,149,326              | 319,826                                   | 1,526,163               | 696,662                                | 1,805,456               | 1,841,415               | 1,878,093               | 1,915,505               |
| 18       |                                    | EXPENDITURES               | 937,030                | 823,814                 | 1,081,591              | 1,202,388              | 1,384,134              | 477,710                            | 927,311                  | 1,466,754              | 82,620                                    | 1,338,643               | (45,490)                               | 1,177,047               | 1,025,790               | 941,609                 | 1,017,473               |
| 19       |                                    | TRANSFERS IN               | - (555.04.4)           | (502.000)               | -                      | (205.645)              | (204 454)              | -                                  | (205.645)                | (204 454)              | -                                         | - (42.4 554)            | - (422.400)                            | - (425, 622)            | - (447.770)             | - (450,004)             | - (472.004)             |
| 20<br>21 |                                    | TRANSFERS OUT              | (566,814)              | (592,900)               | (607,582)              | (395,615)              | (291,451)              | 75 542                             | (395,615)                | (291,451)              | -                                         | (424,551)               | (133,100)                              | (435,933)               | (447,770)               | (460,081)               | (472,884)               |
| 22       |                                    | NET                        | 4,185                  | 116,819                 | (94,448)               | (338,426)              | (846,084)              | 75,543                             | (402,054)                | (608,879)              | 237,205                                   | (237,032)               | 609,052                                | 192,476                 | 367,855                 | 476,403                 | 425,148                 |
|          | 35 HOSPITALITY TAX                 | <u>'</u>                   |                        |                         | <u>'</u>               | <u>'</u>               | <u>'</u>               | <u>'</u>                           |                          | '                      |                                           | '                       | '                                      | '                       | '                       |                         |                         |
| 23       | FUND                               | REVENUES                   | 755,961                | 795,928                 | 820,369                | 620,179                | 639,860                | 221,835                            | 447,928                  | 593,485                | (46,375)                                  | 835,800                 | 195,940                                | 852,416                 | 869,364                 | 886,652                 | 904,285                 |
| 24       |                                    | EXPENDITURES               | 237,220                | 327,095                 | 360,878                | 354,890                | 1,057,670              | 264,190                            | 352,423                  | 872,170                | (185,500)                                 | 561,956                 | (495,713)                              | 582,718                 | 588,511                 | 553,591                 | 684,102                 |
| 25       |                                    | TRANSFERS IN               | -                      | -                       | -                      | -                      | -                      | -                                  | -                        | -                      | -                                         | -                       | -                                      | -                       | -                       | -                       | -                       |
| 26       |                                    | TRANSFERS OUT              | (274,162)              | (261,330)               | (462,008)              | (229,830)              | (218,549)              | - (40.055)                         | (229,830)                | (218,549)              | 3,000                                     | (237,692)               | (19,143)                               | (247,200)               | (257,088)               | (267,371)               | (278,066)               |
| 27<br>28 |                                    | NET                        | 244,579                | 207,502                 | (2,517)                | 35,459                 | (636,359)              | (42,355)                           | (134,325)                | (497,234)              | 142,125                                   | 36,152                  | 672,510                                | 22,498                  | 23,765                  | 65,689                  | (57,883)                |
|          | 40 FIRE DEPT 1%                    |                            |                        |                         |                        |                        |                        |                                    |                          | I                      |                                           |                         |                                        |                         |                         |                         |                         |
| 29       | FUND                               | REVENUES                   | 152,084                | 148,244                 | 143,287                | 144,519                | 145,000                | 156,547                            | 156,634                  | 156,726                | 11,726                                    | 150,200                 | 5,200                                  | 150,200                 | 150,200                 | 150,200                 | 150,200                 |
| 30       |                                    | EXPENDITURES               | 153,711                | 162,590                 | 185,939                | 264,006                | 145,000                | 143,036                            | 264,068                  | 145,720                | 720                                       | 145,720                 | 720                                    | 151,389                 | 146,220                 | 146,220                 | 146,220                 |
| 31       |                                    | TRANSFERS IN               | -                      | -                       | -                      | -                      | -                      | -                                  | -                        | -                      | -                                         | -                       | -                                      | -                       | -                       | -                       | -                       |
| 32       |                                    | TRANSFERS OUT              |                        | -                       | -                      | -                      | -                      | -                                  | -                        | -                      | -                                         | -                       | -                                      | -                       | -                       | -                       | -                       |
| 33       |                                    | NET                        | (1,627)                | (14,347)                | (42,652)               | (119,486)              | -                      | 13,511                             | (107,434)                | 11,006                 | 11,006                                    | 4,480                   | 4,480                                  | (1,189)                 | 3,980                   | 3,980                   | 3,980                   |
| 34       | EO CTATE ACCORA                    |                            |                        |                         |                        |                        |                        |                                    |                          |                        |                                           |                         |                                        |                         |                         |                         |                         |
| 25       | 50 STATE ACCOM                     | DEV/ENITIES                | 1 721 100              | 1 707 765               | 1 024 552              | 1 624 447              | 1 /50 010              | 70/1 000                           | 1 556 002                | 1 007 672              | 527 754                                   | 2 1/6 500               | 686 502                                | 2 100 200               | 2 222 016               | 2 277 424               | 2,322,822               |
| 35<br>36 | TAX FUND                           | REVENUES EXPENDITURES      | 1,731,180<br>1,089,338 | 1,797,765<br>1,396,215  | 1,934,552<br>1,344,560 | 1,624,447<br>1,497,952 | 1,459,918<br>1,655,648 | 794,009<br>558,644                 | 1,556,093<br>877,270     | 1,987,672<br>1,591,483 | 527,754<br>(64,165)                       | 2,146,500<br>1,676,836  | 686,582<br>21,188                      | 2,189,280<br>1,358,428  | 2,232,916<br>1,377,361  | 2,277,424<br>1,414,372  | 1,461,708               |
| 37       |                                    | TRANSFERS IN               | -                      | -                       | -                      | -                      | -                      | -                                  | -                        | -                      | (04,103)                                  | -                       | -                                      | -                       | -                       | -                       | -                       |
| 38       |                                    | TRANSFERS OUT              | (573,442)              | (768,513)               | (577,410)              | (258,667)              | (583,686)              | -                                  | (258,667)                | (583,686)              | -                                         | (829,806)               | (246,120)                              | (694,580)               | (709,112)               | (704,838)               | (720,370)               |
| 39       |                                    | NET                        | 68,400                 | (366,964)               | 12,582                 | (132,171)              | (779,416)              | 235,365                            | 420,156                  | (187,497)              | 591,919                                   | (360,142)               | 419,274                                | 136,272                 | 146,443                 | 158,214                 | 140,744                 |
|          | 55, 57 & 58 BEACH<br>RESTOR/MAINT/ |                            |                        |                         |                        |                        |                        |                                    |                          |                        |                                           |                         |                                        |                         |                         |                         |                         |
| 40       | PRESERVE FUND                      | REVENUES                   | 1,224,860              | 13,073,287              | 1,197,728              | 907,140                | 832,500                | 556,209                            | 931,231                  | 1,151,826              | 319,326                                   | 1,274,663               | 442,162                                | 1,299,956               | 1,325,755               | 1,352,070               | 1,378,911               |
| 41       |                                    | EXPENDITURES               | 308,182                | 14,156,226              | 116,615                | 72,712                 | 294,394                | 5,442                              | 67,791                   | 294,394                | -                                         | 385,000                 | 90,606                                 | 350,252                 | 1,035,000               | 335,000                 | 2,935,000               |
| 42       |                                    | TRANSFERS IN               | -                      | 403,640                 | 226,803                | -                      | -                      | -                                  | -                        | -                      | -                                         | -                       | -                                      | -                       | -                       | -                       | -                       |
| 44       |                                    | TRANSFERS OUT              | 916,678                | (403,640)               | (226,803)<br>1,081,113 | 834,428                | 538,106                | -<br>550,767                       | 863,440                  | -<br>857,432           | 319,326                                   | 889,663                 | -<br>351,556                           | 949,704                 | 290,755                 | 1,017,070               | (1,556,089)             |
| 45       |                                    | 1461                       | 510,078                | (1,002,330)             | 1,001,113              | 034,420                | 330,100                | 330,707                            | 303,440                  | 057,432                | 313,320                                   | 333,003                 | 331,330                                | J+J,/U+                 | 230,733                 | 1,011,010               | (1,550,005)             |