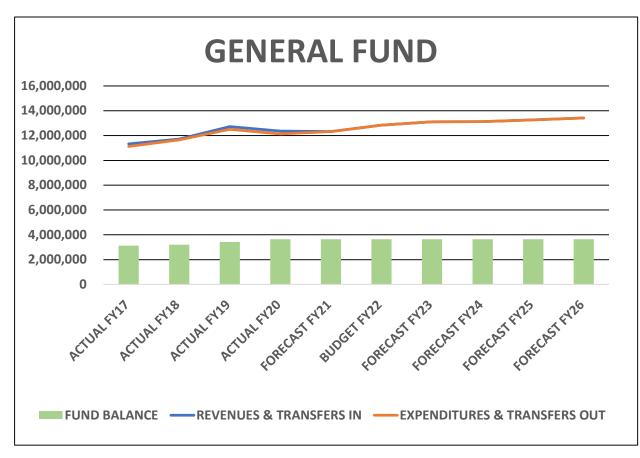

#### BY FUND Fund #

| General Fund                      | 10 | 7 - 18  |
|-----------------------------------|----|---------|
| Capital Projects Fund             | 20 | 19 - 22 |
| Municipal Accommodations Tax Fund | 30 | 23 - 26 |
| Hospitality Tax Fund              | 35 | 27 - 30 |
| State Acommodations Tax Fund      | 50 | 31 - 34 |
| Beach Preservation Fee Fund       | 58 | 35 - 36 |
| Disaster Recovery Reserve Fund    | 60 | 37 - 38 |
| Fire Dept 1% Fund                 | 40 | 37 - 38 |
| State Narcotics Fund              | 62 | 39 - 40 |
| Victims Assistance Fund           | 64 | 39 - 40 |
| Recreation Building Fund          | 68 | 41 - 42 |
| Marina Fund                       | 90 | 43 - 46 |

|                                                                                                                                       | А               | В                                     | G                  | Н                  | I                  | J                  | K                  | L [                | М                  | N                  | 0                             | Р                    | Q                               | R                    | S                    | T                    | U                      |
|---------------------------------------------------------------------------------------------------------------------------------------|-----------------|---------------------------------------|--------------------|--------------------|--------------------|--------------------|--------------------|--------------------|--------------------|--------------------|-------------------------------|----------------------|---------------------------------|----------------------|----------------------|----------------------|------------------------|
| 1                                                                                                                                     | DRAFT #1        |                                       |                    |                    |                    |                    | CIT                | TY OF ISLE O       | F PALMS GI         | ENERAL FUNI        | D                             |                      | _                               |                      |                      |                      |                        |
|                                                                                                                                       |                 |                                       | ACTUAL             | ACTUAL             | ACTUAL             | ACTUAL             | BUDGET             | YTD As Of          | Jan-Dec            | FORECAST           | INCREASE/                     | BUDGET               | INCREASE/<br>(DECREASE) IN FY21 | FORECAST             | FORECAST             | FORECAST             | FORECAST               |
| 2                                                                                                                                     | GL Number       | Description                           | FY17               | FY18               | FY19               | FY20               | FY21               | 3/31/2020          | 2019               | FY21               | (DECREASE) IN<br>FY20 BUD REV | FY22                 | BUD                             | FY23                 | FY24                 | FY25                 | FY26                   |
| 3                                                                                                                                     |                 |                                       |                    |                    |                    |                    |                    |                    |                    |                    |                               |                      |                                 |                      |                      |                      |                        |
| 4                                                                                                                                     |                 | CITY                                  | OF ISLE OF         | <b>PALMS FY</b>    | 20 BUDGE           | T AND FY2          | 21-FY24 FC         | RECAST -           | <b>SUMMAR</b>      | Y OF PERSO         | NNEL COST                     | S AND FTE            | S                               |                      |                      |                      |                        |
| 5                                                                                                                                     |                 |                                       |                    |                    |                    |                    |                    |                    |                    |                    |                               |                      |                                 |                      |                      |                      |                        |
| 6                                                                                                                                     |                 |                                       |                    |                    |                    |                    |                    |                    |                    |                    |                               |                      |                                 |                      |                      |                      |                        |
| 7                                                                                                                                     | TOTAL GENERAL   | FUND EXPENDITURES                     | 9,848,598          | 10,525,096         | 10,467,611         | 10,314,457         | 11,356,115         | 5,078,281          | 10,416,610         | 11,440,595         | 84,480                        | 12,041,869           | 685,754                         | 12,236,869           | 12,338,654           | 12,566,065           | 12,851,292             |
| 8                                                                                                                                     | TOTAL CITY WIDI | E EXPENDITURES                        | 13,848,581         | 30,076,602         | 16,002,358         | 16,412,614         | 24,560,397         | 9,522,055          | 14,704,103         | 19,937,625         | (4,622,772)                   | 20,882,914           | (3,677,483)                     | 18,477,773           | 18,223,907           | 17,522,506           | 20,750,242             |
| 9                                                                                                                                     |                 |                                       | -                  | -                  | -                  | -                  | -                  | -                  | -                  | -                  | -                             | -                    | -                               | -                    | -                    | -                    | -                      |
| 10                                                                                                                                    | SALARIES & WAG  | GES                                   | 4,437,589          | 4,683,593          | 4,650,137          | 4,630,169          | 4,678,565          | 2,376,010          | 4,612,366          | 4,758,103          | 79,538                        | 5,029,219            | 350,654                         | 5,154,949            | 5,283,823            | 5,415,919            | 5,551,317              |
| $\vdash$                                                                                                                              | OVERTIME        |                                       | 526,979            | 552,676            | 482,531            | 552,680            | 460,077            | 267,737            | 490,502            | 516,880            | 56,803                        | 456,006              | (4,071)                         | 467,369              | 479,015              | 490,953              | 503,227                |
| 12                                                                                                                                    | PARTTIME        |                                       | 331,336            | 322,484            | 325,639            | 266,261            | 339,340            | 120,294            | 295,553            | 280,829            | (58,511)                      | 359,336              | -                               | 339,340              | 339,340              | 339,340              | 339,340                |
| 13                                                                                                                                    | SUBTOTAL S      | SALARIES & WAGES                      | 5,295,905          | 5,558,753          | 5,458,306          | 5,449,109          | 5,477,982          | 2,764,040          | 5,398,421          | 5,555,812          | 77,830                        | 5,844,561            | 346,583                         | 5,961,658            | 6,102,179            | 6,246,212            | 6,393,884              |
| 14                                                                                                                                    | % INCREASE FRO  | OM PRIOR YEAR                         | 4.0%               | 5.0%               | -1.8%              | -0.2%              | 0.5%               |                    |                    | 2.0%               |                               | 5.2%                 |                                 | 2.0%                 | 2.4%                 | 2.4%                 | 2.4%                   |
| 15                                                                                                                                    |                 | NERAL FUND EXPENDITURES               | 54%                | 53%                | 52%                | 53%                | 48%                | 54%                | 52%                | 49%                |                               | 49%                  |                                 | 49%                  | 49%                  | 50%                  | 50%                    |
| 16                                                                                                                                    | % OF CITY WIDE  | EEXPENDITURES                         | 38%                | 18%                | 34%                | 33%                | 22%                | 29%                | 37%                | 28%                |                               | 28%                  |                                 | 32%                  | 33%                  | 36%                  | 31%                    |
| 1/                                                                                                                                    |                 |                                       | 205.072            | 445.050            | 100 212            | 40.4.600           | 440.000            | 204 504            | 404 444            | 426.655            | 7.500                         | 117.100              | 20.042                          | 457.625              | 460 424              | 470 400              | 400 004                |
| 18                                                                                                                                    | RETIREMENT      |                                       | 395,973            | 415,050            | 406,343            | 404,699            | 419,066            | 204,581            | 401,441            | 426,655            | 7,589                         | 447,109              | 28,043                          | 457,635              | 468,424              | 479,483              | 490,821                |
| $\vdash$                                                                                                                              | GROUP HEALTH    |                                       | 670,179<br>659,917 | 769,815<br>746,216 | 795,310<br>782,482 | 852,571<br>778,285 | 945,314<br>858,291 | 459,193<br>396,992 | 813,766<br>787,012 | 971,320<br>785,253 | 26,005<br>(73,038)            | 1,064,066<br>851,947 | 118,752                         | 1,148,167<br>894,544 | 1,176,626<br>939,272 | 1,205,797<br>986,235 | 1,235,696<br>1,035,547 |
| -                                                                                                                                     | WORKERS COMP    |                                       | 196,073            | 178,943            | 182,209            | 179,520            | 210,557            | 122,915            | 188,531            | 236,935            | 26,378                        | 226,763              | (6,344)<br>16,206               | 232,432              | 237,975              | 243,793              | 249,755                |
| =                                                                                                                                     | UNEMPLOYMEN     |                                       | 190,073            | -                  | 102,203            | 3,000              | 210,337            | 1,780              | -                  | 2,994              | 2,994                         | -                    | -                               | -                    | -                    | 243,733              | 249,733                |
| 23                                                                                                                                    | SUBTOTAL        |                                       | 1,922,141          | 2,110,024          | 2,166,344          | 2,218,075          | 2,433,228          | 1,185,461          | 2,190,750          | 2,423,157          | (10,071)                      | 2,589,885            | 156,657                         | 2,732,778            | 2,822,297            | 2,915,307            | 3,011,819              |
| 24                                                                                                                                    |                 | OM PRIOR YEAR                         | 4%                 | 10%                | 3%                 | 2,218,073          | 10%                | 1,183,401          | 2,130,730          | 9.2%               | (10,071)                      | 6.9%                 | 130,037                         | 5.5%                 | 3%                   | 3%                   |                        |
| 25                                                                                                                                    | % OF SALARIES   | <u> </u>                              | 36%                | 38%                | 40%                | 41%                | 44%                | 43%                | 41%                | 44%                | -13%                          | 44%                  | 45%                             | 46%                  | 46%                  | 47%                  | 47%                    |
| 26                                                                                                                                    |                 | NERAL FUND EXPENDITURES               | 20%                | 20%                | 21%                | 22%                | 21%                | 23%                | 21%                | 21%                | -12%                          | 22%                  | 23%                             | 22%                  | 23%                  | 23%                  | 23%                    |
| 27                                                                                                                                    | % OF CITY WIDE  |                                       | 14%                | 7%                 | 14%                | 14%                | 10%                | 12%                | 15%                | 12%                | 0%                            | 12%                  | -4%                             | 15%                  | 15%                  | 17%                  | 15%                    |
| 28                                                                                                                                    |                 |                                       |                    |                    |                    |                    |                    |                    |                    |                    |                               |                      |                                 |                      |                      |                      |                        |
| 29                                                                                                                                    | TOTAL PERSO     | ONNEL COSTS                           | 7,218,046          | 7,668,777          | 7,624,650          | 7,667,184          | 7,911,210          | 3,949,501          | 7,589,170          | 7,978,969          | 67,759                        | 8,434,446            | 503,240                         | 8,694,436            | 8,924,475            | 9,161,519            | 9,405,703              |
| 30                                                                                                                                    | % INCREASE FI   | ROM PRIOR YEAR                        | 4%                 | 6%                 | -1%                | 1%                 | 3%                 |                    |                    | 4%                 |                               | 6%                   |                                 | 3%                   | 3%                   | 3%                   | 3%                     |
| 31                                                                                                                                    | % OF TOTAL G    | ENERAL FUND EXPENDITURES              | 73%                | 73%                | 73%                | 74%                | 70%                | 78%                | 73%                | 70%                |                               | 70%                  |                                 | 71%                  | 72%                  | 73%                  | 73%                    |
| 32                                                                                                                                    | % OF CITY WIL   | DE EXPENDITURES                       | 52%                | 25%                | 48%                | 47%                | 32%                | 41%                | 52%                | 40%                |                               | 40%                  |                                 | 47%                  | 49%                  | 52%                  | 45%                    |
| 33                                                                                                                                    |                 |                                       |                    |                    |                    |                    |                    |                    |                    |                    |                               |                      |                                 |                      |                      |                      |                        |
| 34                                                                                                                                    | # OF FULL-TIN   | ME EMPLOYEES                          | 91                 | 91                 | 92                 | 93                 | 92                 | 92                 | 92                 | 91                 |                               | 91                   |                                 | 91                   | 91                   | 91                   | 91                     |
| -                                                                                                                                     | SALARY & W      |                                       | 54,556             | 57,541             | 55,790             | 55,730             | 55,855             | 28,736             | 55,466             | 57,967             |                               | 60,277               |                                 | 61,784               | 63,328               | 64,911               | 66,533                 |
| -                                                                                                                                     | FRINGE FTE*     |                                       | 20,357             | 22,107             | 22,281             | 22,627             | 25,042             | 12,269             | 22,535             | 25,364             |                               | 27,073               |                                 | 28,589               | 29,518               | 30,481               | 31,138                 |
| -                                                                                                                                     |                 |                                       |                    |                    |                    |                    |                    |                    |                    |                    |                               |                      | -                               |                      | -                    |                      |                        |
| -                                                                                                                                     | IOIAL (FULL)    | Y LOADED) FTE*                        | 74,913             | 79,648             | 78,071             | 78,356             | 80,897             | 41,005             | 78,001             | 83,331             |                               | 87,350               |                                 | 90,373               | 92,845               | 95,392               | 97,671                 |
| 38                                                                                                                                    | * Dans n=+ :!   | la company for many for Marrian C. C. | ail an Deut tiu    | Facalaria : 1      | h wa mula :!       | dulas lace the co  | )O h a             | a a l              |                    |                    |                               |                      |                                 |                      |                      |                      |                        |
| 39 * Does not include wages or fringes for Mayor & Council or Part-time Employees with regular schedules less than 30 hours per week. |                 |                                       |                    |                    |                    |                    |                    |                    |                    |                    |                               |                      |                                 |                      |                      |                      |                        |

|          | Α                                  | В                          | G                      | Н                       | l                      | J                      | K                      | L                                  | М                        | N                      | 0                                         | Р                       | Q                                      | R                       | S                       | Т                       | U                       |
|----------|------------------------------------|----------------------------|------------------------|-------------------------|------------------------|------------------------|------------------------|------------------------------------|--------------------------|------------------------|-------------------------------------------|-------------------------|----------------------------------------|-------------------------|-------------------------|-------------------------|-------------------------|
| 1        | DRAFT #1                           |                            |                        |                         |                        |                        | CITY                   | OF ISLE OF                         | PALMS SUM                | IMARY OF A             | ALL FUNDS                                 |                         |                                        |                         |                         |                         |                         |
| 2        | Fund Number                        | Description                | ACTUAL<br>FY17         | ACTUAL FY18             | ACTUAL<br>FY19         | ACTUAL<br>FY20         | BUDGET<br>FY21         | YTD As Of<br>12/31/2020<br>(6 MOS) | Jan-Dec 2020<br>(12 MOS) | FORECAST<br>FY21       | INCREASE/<br>(DECREASE) IN<br>FY21 BUDGET | BUDGET FY22             | INCREASE/<br>(DECREASE) IN<br>FY22 BUD | FORECAST<br>FY23        | FORECAST<br>FY24        | FORECAST<br>FY25        | FORECAST<br>FY26        |
| _        | 10 GENERAL FUND                    | DEV. (5.11.150             | 40 407 000             | 40.500.000              | 44 400 760             | 44.504.406             | 10.550.074             | 0.700.470                          | 44 677 506               | 44 450 460             | 700 004                                   | 44 700 770              | 4.405.000                              | 40.000.004              | 40.000.000              | 10 100 500              | 10.051.107              |
| 5        |                                    | REVENUES                   | 10,187,039             | 10,526,262              | 11,493,760             | 11,534,406             | 10,662,871             | 3,783,173                          | 11,677,526               | 11,452,162             | 789,291                                   | 11,798,779              | 1,135,908                              | 12,032,201              | 12,020,223              | 12,136,538              | 12,254,437              |
| 6        |                                    | TRANSFERS IN               | 9,848,598<br>1,142,993 | 10,525,096<br>1,197,567 | 10,467,611             | 10,314,457<br>827,658  | 11,356,115<br>877,236  | 5,078,281<br>-                     | 10,416,610<br>827,658    | 11,440,595<br>877,236  | 84,480                                    | 12,041,869<br>1,042,129 | 685,754<br>164,893                     | 12,236,869<br>1,077,294 | 12,338,654<br>1,113,865 | 12,566,065<br>1,131,900 | 12,851,292<br>1,171,456 |
| 8        |                                    | TRANSFERS OUT              | (1,276,837)            | (1,127,848)             | (2,037,371)            | (1,820,026)            | (183,992)              |                                    | (1,820,026)              | (888,803)              | -<br>(704,811)                            | (799,039)               | (615,047)                              | (872,625)               | (795,434)               | (702,373)               | (574,601)               |
| 9        |                                    | NET                        | 204,597                | 70,885                  | 214,865                | 227,581                | 0                      | (1,295,107)                        | 268,547                  | 0                      | (704,811)                                 | (755,035)               | (0)                                    | (0)                     | (755,454)               | 0                       | (0)                     |
| 10       |                                    |                            |                        |                         |                        |                        | -                      | (=,===,===,                        |                          | -                      | -                                         |                         | (3)                                    | (=)                     |                         |                         | (0)                     |
|          | 20 CAPITAL                         |                            |                        |                         |                        |                        |                        |                                    |                          |                        |                                           |                         |                                        |                         |                         |                         |                         |
| 11       | PROJECTS FUND                      | REVENUES                   | 508,577                | 1,245,861               | 1,006,155              | 945,388                | 3,280,000              | 8,023                              | 907,377                  | 3,617,000              | 337,000                                   | 766,000                 | (2,514,000)                            | 40,000                  | 40,000                  | 40,000                  | 40,000                  |
| 12       |                                    | EXPENDITURES               | 699,286                | 1,986,413               | 2,086,624              | 2,305,543              | 7,535,184              | 2,635,051                          | 1,375,797                | 3,120,794              | (4,414,390)                               | 4,063,991               | (3,471,194)                            | 1,996,324               | 1,096,824               | 951,324                 | 1,045,824               |
| 13<br>14 |                                    | TRANSFERS IN TRANSFERS OUT | 1,176,837              | 1,127,848               | 1,924,450              | 1,728,994              | 183,992                | -                                  | 1,728,994                | 888,803                | 704,811                                   | 799,039                 | 615,047                                | 872,625                 | 795,434                 | 702,373                 | 574,601                 |
| 15       |                                    | NET                        | 986,128                | 387,297                 | 843,981                | 368,839                | (4,071,192)            | (2,627,027)                        | 1,260,574                | 1,385,009              | 5,456,201                                 | (2,498,951)             | 1,572,241                              | (1,083,699)             | (261,390)               | (208,951)               | (431,223)               |
| 16       |                                    | INLI                       | 300,128                | 301,231                 | 043,361                | 308,833                | (4,071,132)            | (2,027,027)                        | 1,200,374                | 1,363,003              | 3,430,201                                 | (2,430,331)             | 1,372,241                              | (1,083,033)             | (201,330)               | (200,551)               | (431,223)               |
|          | 30 MUNICIPAL                       |                            |                        |                         |                        |                        |                        |                                    |                          |                        |                                           |                         |                                        |                         |                         |                         |                         |
| 17       | ACCOM TAX FUND                     | REVENUES                   | 1,508,028              | 1,533,533               | 1,594,725              | 1,259,578              | 829,500                | 553,253                            | 920,873                  | 1,149,326              | 319,826                                   | 1,526,163               | 696,662                                | 1,805,456               | 1,841,415               | 1,878,093               | 1,915,505               |
| 18       |                                    | EXPENDITURES               | 937,030                | 823,814                 | 1,081,591              | 1,202,388              | 1,384,134              | 477,710                            | 927,311                  | 1,466,754              | 82,620                                    | 1,338,643               | (45,490)                               | 1,177,047               | 1,025,790               | 941,609                 | 1,017,473               |
| 19       |                                    | TRANSFERS IN               | - (555.04.4)           | (502.000)               | -                      | (205.645)              | (204 454)              | -                                  | (205.645)                | (204 454)              | -                                         | - (42.4 554)            | - (422.400)                            | - (425, 622)            | - (447.770)             | - (450,004)             | - (472.004)             |
| 20<br>21 |                                    | TRANSFERS OUT              | (566,814)              | (592,900)               | (607,582)              | (395,615)              | (291,451)              | 75 542                             | (395,615)                | (291,451)              | -                                         | (424,551)               | (133,100)                              | (435,933)               | (447,770)               | (460,081)               | (472,884)               |
| 22       |                                    | NET                        | 4,185                  | 116,819                 | (94,448)               | (338,426)              | (846,084)              | 75,543                             | (402,054)                | (608,879)              | 237,205                                   | (237,032)               | 609,052                                | 192,476                 | 367,855                 | 476,403                 | 425,148                 |
|          | 35 HOSPITALITY TAX                 | <u>'</u>                   |                        |                         | <u>'</u>               | <u>'</u>               | <u>'</u>               | <u>'</u>                           |                          | '                      |                                           | '                       | '                                      | '                       | '                       |                         |                         |
| 23       | FUND                               | REVENUES                   | 755,961                | 795,928                 | 820,369                | 620,179                | 639,860                | 221,835                            | 447,928                  | 593,485                | (46,375)                                  | 835,800                 | 195,940                                | 852,416                 | 869,364                 | 886,652                 | 904,285                 |
| 24       |                                    | EXPENDITURES               | 237,220                | 327,095                 | 360,878                | 354,890                | 1,057,670              | 264,190                            | 352,423                  | 872,170                | (185,500)                                 | 561,956                 | (495,713)                              | 582,718                 | 588,511                 | 553,591                 | 684,102                 |
| 25       |                                    | TRANSFERS IN               | -                      | -                       | -                      | -                      | -                      | -                                  | -                        | -                      | -                                         | -                       | -                                      | -                       | -                       | -                       | -                       |
| 26       |                                    | TRANSFERS OUT              | (274,162)              | (261,330)               | (462,008)              | (229,830)              | (218,549)              | - (40.055)                         | (229,830)                | (218,549)              | 3,000                                     | (237,692)               | (19,143)                               | (247,200)               | (257,088)               | (267,371)               | (278,066)               |
| 27<br>28 |                                    | NET                        | 244,579                | 207,502                 | (2,517)                | 35,459                 | (636,359)              | (42,355)                           | (134,325)                | (497,234)              | 142,125                                   | 36,152                  | 672,510                                | 22,498                  | 23,765                  | 65,689                  | (57,883)                |
|          | 40 FIRE DEPT 1%                    |                            |                        |                         |                        |                        |                        |                                    |                          | I                      |                                           |                         |                                        |                         |                         |                         |                         |
| 29       | FUND                               | REVENUES                   | 152,084                | 148,244                 | 143,287                | 144,519                | 145,000                | 156,547                            | 156,634                  | 156,726                | 11,726                                    | 150,200                 | 5,200                                  | 150,200                 | 150,200                 | 150,200                 | 150,200                 |
| 30       |                                    | EXPENDITURES               | 153,711                | 162,590                 | 185,939                | 264,006                | 145,000                | 143,036                            | 264,068                  | 145,720                | 720                                       | 145,720                 | 720                                    | 151,389                 | 146,220                 | 146,220                 | 146,220                 |
| 31       |                                    | TRANSFERS IN               | -                      | -                       | -                      | -                      | -                      | -                                  | -                        | -                      | -                                         | -                       | -                                      | -                       | -                       | -                       | -                       |
| 32       |                                    | TRANSFERS OUT              |                        | -                       | -                      | -                      | -                      | -                                  | -                        | -                      | -                                         | -                       | -                                      | -                       | -                       | -                       | -                       |
| 33       |                                    | NET                        | (1,627)                | (14,347)                | (42,652)               | (119,486)              | -                      | 13,511                             | (107,434)                | 11,006                 | 11,006                                    | 4,480                   | 4,480                                  | (1,189)                 | 3,980                   | 3,980                   | 3,980                   |
| 34       | EO CTATE ACCORA                    |                            |                        |                         |                        |                        |                        |                                    |                          |                        |                                           |                         |                                        |                         |                         |                         |                         |
| 25       | 50 STATE ACCOM                     | DEV/ENITIES                | 1 721 100              | 1 707 765               | 1 024 552              | 1 624 447              | 1 /50 010              | 70/1 000                           | 1 556 002                | 1 007 672              | 527 754                                   | 2 1/6 500               | 686 502                                | 2 100 200               | 2 222 016               | 2 277 424               | 2,322,822               |
| 35<br>36 | TAX FUND                           | REVENUES EXPENDITURES      | 1,731,180<br>1,089,338 | 1,797,765<br>1,396,215  | 1,934,552<br>1,344,560 | 1,624,447<br>1,497,952 | 1,459,918<br>1,655,648 | 794,009<br>558,644                 | 1,556,093<br>877,270     | 1,987,672<br>1,591,483 | 527,754<br>(64,165)                       | 2,146,500<br>1,676,836  | 686,582<br>21,188                      | 2,189,280<br>1,358,428  | 2,232,916<br>1,377,361  | 2,277,424<br>1,414,372  | 1,461,708               |
| 37       |                                    | TRANSFERS IN               | -                      | -                       | -                      | -                      | -                      | -                                  | -                        | -                      | (04,103)                                  | -                       | -                                      | -                       | -                       | -                       | -                       |
| 38       |                                    | TRANSFERS OUT              | (573,442)              | (768,513)               | (577,410)              | (258,667)              | (583,686)              | -                                  | (258,667)                | (583,686)              | -                                         | (829,806)               | (246,120)                              | (694,580)               | (709,112)               | (704,838)               | (720,370)               |
| 39       |                                    | NET                        | 68,400                 | (366,964)               | 12,582                 | (132,171)              | (779,416)              | 235,365                            | 420,156                  | (187,497)              | 591,919                                   | (360,142)               | 419,274                                | 136,272                 | 146,443                 | 158,214                 | 140,744                 |
|          | 55, 57 & 58 BEACH<br>RESTOR/MAINT/ |                            |                        |                         |                        |                        |                        |                                    |                          |                        |                                           |                         |                                        |                         |                         |                         |                         |
| 40       | PRESERVE FUND                      | REVENUES                   | 1,224,860              | 13,073,287              | 1,197,728              | 907,140                | 832,500                | 556,209                            | 931,231                  | 1,151,826              | 319,326                                   | 1,274,663               | 442,162                                | 1,299,956               | 1,325,755               | 1,352,070               | 1,378,911               |
| 41       |                                    | EXPENDITURES               | 308,182                | 14,156,226              | 116,615                | 72,712                 | 294,394                | 5,442                              | 67,791                   | 294,394                | -                                         | 385,000                 | 90,606                                 | 350,252                 | 1,035,000               | 335,000                 | 2,935,000               |
| 42       |                                    | TRANSFERS IN               | -                      | 403,640                 | 226,803                | -                      | -                      | -                                  | -                        | -                      | -                                         | -                       | -                                      | -                       | -                       | -                       | -                       |
| 44       |                                    | TRANSFERS OUT              | 916,678                | (403,640)               | (226,803)<br>1,081,113 | 834,428                | 538,106                | -<br>550,767                       | 863,440                  | -<br>857,432           | 319,326                                   | 889,663                 | -<br>351,556                           | 949,704                 | 290,755                 | 1,017,070               | (1,556,089)             |
| 45       |                                    | 1461                       | 510,078                | (1,002,330)             | 1,001,113              | 034,420                | 330,100                | 330,707                            | 303,440                  | 057,432                | 313,320                                   | 333,003                 | 331,330                                | J+J,/U+                 | 230,733                 | 1,011,010               | (1,550,005)             |