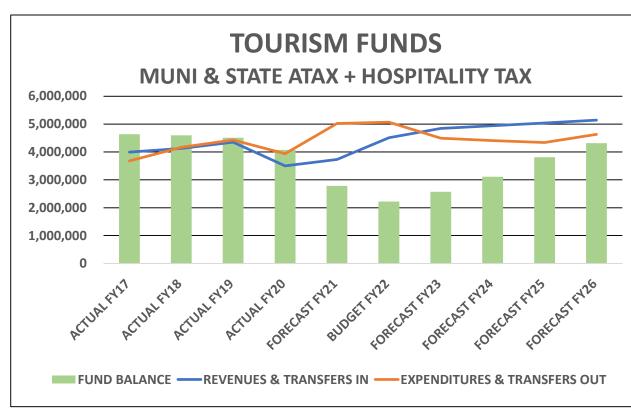

#### BY FUND Fund #

| General Fund                      | 10 | 7 - 18  |
|-----------------------------------|----|---------|
| Capital Projects Fund             | 20 | 19 - 22 |
| Municipal Accommodations Tax Fund | 30 | 23 - 26 |
| Hospitality Tax Fund              | 35 | 27 - 30 |
| State Acommodations Tax Fund      | 50 | 31 - 34 |
| Beach Preservation Fee Fund       | 58 | 35 - 36 |
| Disaster Recovery Reserve Fund    | 60 | 37 - 38 |
| Fire Dept 1% Fund                 | 40 | 37 - 38 |
| State Narcotics Fund              | 62 | 39 - 40 |
| Victims Assistance Fund           | 64 | 39 - 40 |
| Recreation Building Fund          | 68 | 41 - 42 |
| Marina Fund                       | 90 | 43 - 46 |

|          | Α                                  | В                          | G                      | Н                       | l                      | J                      | K                      | L                                  | М                        | N                      | 0                                         | Р                       | Q                                      | R                       | S                       | Т                       | U                       |
|----------|------------------------------------|----------------------------|------------------------|-------------------------|------------------------|------------------------|------------------------|------------------------------------|--------------------------|------------------------|-------------------------------------------|-------------------------|----------------------------------------|-------------------------|-------------------------|-------------------------|-------------------------|
| 1        | DRAFT #1                           |                            |                        |                         |                        |                        | CITY                   | OF ISLE OF                         | PALMS SUM                | IMARY OF A             | ALL FUNDS                                 |                         |                                        |                         |                         |                         |                         |
| 2        | Fund Number                        | Description                | ACTUAL<br>FY17         | ACTUAL FY18             | ACTUAL<br>FY19         | ACTUAL<br>FY20         | BUDGET<br>FY21         | YTD As Of<br>12/31/2020<br>(6 MOS) | Jan-Dec 2020<br>(12 MOS) | FORECAST<br>FY21       | INCREASE/<br>(DECREASE) IN<br>FY21 BUDGET | BUDGET FY22             | INCREASE/<br>(DECREASE) IN<br>FY22 BUD | FORECAST<br>FY23        | FORECAST<br>FY24        | FORECAST<br>FY25        | FORECAST<br>FY26        |
| _        | 10 GENERAL FUND                    | DEV. (5.11.150             | 40 407 000             | 40.500.000              | 44 400 760             | 44.504.406             | 10.550.074             | 0.700.470                          | 44 677 506               | 44 450 460             | 700 004                                   | 44 700 770              | 4.405.000                              | 40.000.004              | 40.000.000              | 10 100 500              | 10.051.107              |
| 5        |                                    | REVENUES                   | 10,187,039             | 10,526,262              | 11,493,760             | 11,534,406             | 10,662,871             | 3,783,173                          | 11,677,526               | 11,452,162             | 789,291                                   | 11,798,779              | 1,135,908                              | 12,032,201              | 12,020,223              | 12,136,538              | 12,254,437              |
| 6        |                                    | TRANSFERS IN               | 9,848,598<br>1,142,993 | 10,525,096<br>1,197,567 | 10,467,611             | 10,314,457<br>827,658  | 11,356,115<br>877,236  | 5,078,281<br>-                     | 10,416,610<br>827,658    | 11,440,595<br>877,236  | 84,480                                    | 12,041,869<br>1,042,129 | 685,754<br>164,893                     | 12,236,869<br>1,077,294 | 12,338,654<br>1,113,865 | 12,566,065<br>1,131,900 | 12,851,292<br>1,171,456 |
| 8        |                                    | TRANSFERS OUT              | (1,276,837)            | (1,127,848)             | (2,037,371)            | (1,820,026)            | (183,992)              |                                    | (1,820,026)              | (888,803)              | -<br>(704,811)                            | (799,039)               | (615,047)                              | (872,625)               | (795,434)               | (702,373)               | (574,601)               |
| 9        |                                    | NET                        | 204,597                | 70,885                  | 214,865                | 227,581                | 0                      | (1,295,107)                        | 268,547                  | 0                      | (704,811)                                 | (755,035)               | (0)                                    | (0)                     | (755,454)               | 0                       | (0)                     |
| 10       |                                    |                            |                        |                         |                        |                        | -                      | (=,===,===,                        |                          | -                      | -                                         |                         | (3)                                    | (=)                     |                         |                         | (0)                     |
|          | 20 CAPITAL                         |                            |                        |                         |                        |                        |                        |                                    |                          |                        |                                           |                         |                                        |                         |                         |                         |                         |
| 11       | PROJECTS FUND                      | REVENUES                   | 508,577                | 1,245,861               | 1,006,155              | 945,388                | 3,280,000              | 8,023                              | 907,377                  | 3,617,000              | 337,000                                   | 766,000                 | (2,514,000)                            | 40,000                  | 40,000                  | 40,000                  | 40,000                  |
| 12       |                                    | EXPENDITURES               | 699,286                | 1,986,413               | 2,086,624              | 2,305,543              | 7,535,184              | 2,635,051                          | 1,375,797                | 3,120,794              | (4,414,390)                               | 4,063,991               | (3,471,194)                            | 1,996,324               | 1,096,824               | 951,324                 | 1,045,824               |
| 13<br>14 |                                    | TRANSFERS IN TRANSFERS OUT | 1,176,837              | 1,127,848               | 1,924,450              | 1,728,994              | 183,992                | -                                  | 1,728,994                | 888,803                | 704,811                                   | 799,039                 | 615,047                                | 872,625                 | 795,434                 | 702,373                 | 574,601                 |
| 15       |                                    | NET                        | 986,128                | 387,297                 | 843,981                | 368,839                | (4,071,192)            | (2,627,027)                        | 1,260,574                | 1,385,009              | 5,456,201                                 | (2,498,951)             | 1,572,241                              | (1,083,699)             | (261,390)               | (208,951)               | (431,223)               |
| 16       |                                    | INLI                       | 300,128                | 301,231                 | 043,361                | 308,833                | (4,071,132)            | (2,027,027)                        | 1,200,374                | 1,363,003              | 3,430,201                                 | (2,430,331)             | 1,372,241                              | (1,083,033)             | (201,330)               | (200,551)               | (431,223)               |
|          | 30 MUNICIPAL                       |                            |                        |                         |                        |                        |                        |                                    |                          |                        |                                           |                         |                                        |                         |                         |                         |                         |
| 17       | ACCOM TAX FUND                     | REVENUES                   | 1,508,028              | 1,533,533               | 1,594,725              | 1,259,578              | 829,500                | 553,253                            | 920,873                  | 1,149,326              | 319,826                                   | 1,526,163               | 696,662                                | 1,805,456               | 1,841,415               | 1,878,093               | 1,915,505               |
| 18       |                                    | EXPENDITURES               | 937,030                | 823,814                 | 1,081,591              | 1,202,388              | 1,384,134              | 477,710                            | 927,311                  | 1,466,754              | 82,620                                    | 1,338,643               | (45,490)                               | 1,177,047               | 1,025,790               | 941,609                 | 1,017,473               |
| 19       |                                    | TRANSFERS IN               | - (555.04.4)           | (502.000)               | -                      | (205.645)              | (204 454)              | -                                  | (205.645)                | (204 454)              | -                                         | - (42.4 554)            | - (422.400)                            | - (425, 622)            | - (447.770)             | - (450,004)             | - (472.004)             |
| 20<br>21 |                                    | TRANSFERS OUT              | (566,814)              | (592,900)               | (607,582)              | (395,615)              | (291,451)              | 75 542                             | (395,615)                | (291,451)              | -                                         | (424,551)               | (133,100)                              | (435,933)               | (447,770)               | (460,081)               | (472,884)               |
| 22       |                                    | NET                        | 4,185                  | 116,819                 | (94,448)               | (338,426)              | (846,084)              | 75,543                             | (402,054)                | (608,879)              | 237,205                                   | (237,032)               | 609,052                                | 192,476                 | 367,855                 | 476,403                 | 425,148                 |
|          | 35 HOSPITALITY TAX                 | <u>'</u>                   |                        |                         | <u>'</u>               | <u>'</u>               | <u>'</u>               | <u>'</u>                           |                          | '                      |                                           | '                       | '                                      | '                       | '                       |                         |                         |
| 23       | FUND                               | REVENUES                   | 755,961                | 795,928                 | 820,369                | 620,179                | 639,860                | 221,835                            | 447,928                  | 593,485                | (46,375)                                  | 835,800                 | 195,940                                | 852,416                 | 869,364                 | 886,652                 | 904,285                 |
| 24       |                                    | EXPENDITURES               | 237,220                | 327,095                 | 360,878                | 354,890                | 1,057,670              | 264,190                            | 352,423                  | 872,170                | (185,500)                                 | 561,956                 | (495,713)                              | 582,718                 | 588,511                 | 553,591                 | 684,102                 |
| 25       |                                    | TRANSFERS IN               | -                      | -                       | -                      | -                      | -                      | -                                  | -                        | -                      | -                                         | -                       | -                                      | -                       | -                       | -                       | -                       |
| 26       |                                    | TRANSFERS OUT              | (274,162)              | (261,330)               | (462,008)              | (229,830)              | (218,549)              | - (40.055)                         | (229,830)                | (218,549)              | 3,000                                     | (237,692)               | (19,143)                               | (247,200)               | (257,088)               | (267,371)               | (278,066)               |
| 27<br>28 |                                    | NET                        | 244,579                | 207,502                 | (2,517)                | 35,459                 | (636,359)              | (42,355)                           | (134,325)                | (497,234)              | 142,125                                   | 36,152                  | 672,510                                | 22,498                  | 23,765                  | 65,689                  | (57,883)                |
|          | 40 FIRE DEPT 1%                    |                            |                        |                         |                        |                        |                        |                                    |                          | I                      |                                           |                         |                                        |                         |                         |                         |                         |
| 29       | FUND                               | REVENUES                   | 152,084                | 148,244                 | 143,287                | 144,519                | 145,000                | 156,547                            | 156,634                  | 156,726                | 11,726                                    | 150,200                 | 5,200                                  | 150,200                 | 150,200                 | 150,200                 | 150,200                 |
| 30       |                                    | EXPENDITURES               | 153,711                | 162,590                 | 185,939                | 264,006                | 145,000                | 143,036                            | 264,068                  | 145,720                | 720                                       | 145,720                 | 720                                    | 151,389                 | 146,220                 | 146,220                 | 146,220                 |
| 31       |                                    | TRANSFERS IN               | -                      | -                       | -                      | -                      | -                      | -                                  | -                        | -                      | -                                         | -                       | -                                      | -                       | -                       | -                       | -                       |
| 32       |                                    | TRANSFERS OUT              |                        | -                       | -                      | -                      | -                      | -                                  | -                        | -                      | -                                         | -                       | -                                      | -                       | -                       | -                       | -                       |
| 33       |                                    | NET                        | (1,627)                | (14,347)                | (42,652)               | (119,486)              | -                      | 13,511                             | (107,434)                | 11,006                 | 11,006                                    | 4,480                   | 4,480                                  | (1,189)                 | 3,980                   | 3,980                   | 3,980                   |
| 34       | EO CTATE ACCORA                    |                            |                        |                         |                        |                        |                        |                                    |                          |                        |                                           |                         |                                        |                         |                         |                         |                         |
| 25       | 50 STATE ACCOM                     | DEV/ENITIES                | 1 721 100              | 1 707 765               | 1 024 552              | 1 624 447              | 1 /50 010              | 70/1 000                           | 1 556 002                | 1 007 672              | 527 754                                   | 2 1/6 500               | 686 502                                | 2 100 200               | 2 222 016               | 2 277 424               | 2,322,822               |
| 35<br>36 | TAX FUND                           | REVENUES EXPENDITURES      | 1,731,180<br>1,089,338 | 1,797,765<br>1,396,215  | 1,934,552<br>1,344,560 | 1,624,447<br>1,497,952 | 1,459,918<br>1,655,648 | 794,009<br>558,644                 | 1,556,093<br>877,270     | 1,987,672<br>1,591,483 | 527,754<br>(64,165)                       | 2,146,500<br>1,676,836  | 686,582<br>21,188                      | 2,189,280<br>1,358,428  | 2,232,916<br>1,377,361  | 2,277,424<br>1,414,372  | 1,461,708               |
| 37       |                                    | TRANSFERS IN               | -                      | -                       | -                      | -                      | -                      | -                                  | -                        | -                      | (04,103)                                  | -                       | -                                      | -                       | -                       | -                       | -                       |
| 38       |                                    | TRANSFERS OUT              | (573,442)              | (768,513)               | (577,410)              | (258,667)              | (583,686)              | -                                  | (258,667)                | (583,686)              | -                                         | (829,806)               | (246,120)                              | (694,580)               | (709,112)               | (704,838)               | (720,370)               |
| 39       |                                    | NET                        | 68,400                 | (366,964)               | 12,582                 | (132,171)              | (779,416)              | 235,365                            | 420,156                  | (187,497)              | 591,919                                   | (360,142)               | 419,274                                | 136,272                 | 146,443                 | 158,214                 | 140,744                 |
|          | 55, 57 & 58 BEACH<br>RESTOR/MAINT/ |                            |                        |                         |                        |                        |                        |                                    |                          |                        |                                           |                         |                                        |                         |                         |                         |                         |
| 40       | PRESERVE FUND                      | REVENUES                   | 1,224,860              | 13,073,287              | 1,197,728              | 907,140                | 832,500                | 556,209                            | 931,231                  | 1,151,826              | 319,326                                   | 1,274,663               | 442,162                                | 1,299,956               | 1,325,755               | 1,352,070               | 1,378,911               |
| 41       |                                    | EXPENDITURES               | 308,182                | 14,156,226              | 116,615                | 72,712                 | 294,394                | 5,442                              | 67,791                   | 294,394                | -                                         | 385,000                 | 90,606                                 | 350,252                 | 1,035,000               | 335,000                 | 2,935,000               |
| 42       |                                    | TRANSFERS IN               | -                      | 403,640                 | 226,803                | -                      | -                      | -                                  | -                        | -                      | -                                         | -                       | -                                      | -                       | -                       | -                       | -                       |
| 44       |                                    | TRANSFERS OUT              | 916,678                | (403,640)               | (226,803)<br>1,081,113 | 834,428                | 538,106                | -<br>550,767                       | 863,440                  | -<br>857,432           | 319,326                                   | 889,663                 | -<br>351,556                           | 949,704                 | 290,755                 | 1,017,070               | (1,556,089)             |
| 45       |                                    | 1461                       | 510,078                | (1,002,330)             | 1,001,113              | 034,420                | 330,100                | 330,707                            | 303,440                  | 057,432                | 313,320                                   | 333,003                 | 331,330                                | J+J,/U+                 | 230,733                 | 1,011,010               | (1,550,005)             |