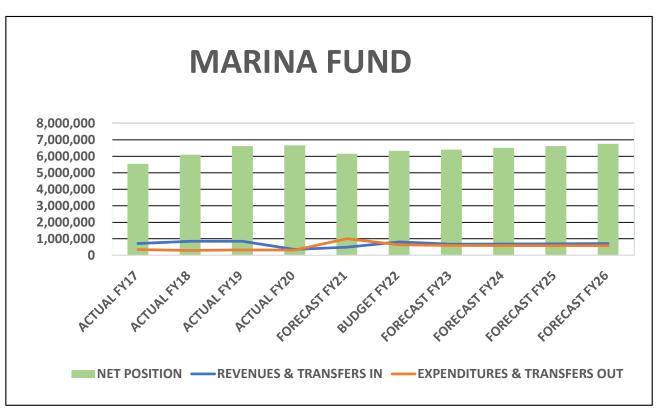

#### BY FUND Fund #

| General Fund                      | 10 | 7 - 18  |
|-----------------------------------|----|---------|
| Capital Projects Fund             | 20 | 19 - 22 |
| Municipal Accommodations Tax Fund | 30 | 23 - 26 |
| Hospitality Tax Fund              | 35 | 27 - 30 |
| State Acommodations Tax Fund      | 50 | 31 - 34 |
| Beach Preservation Fee Fund       | 58 | 35 - 36 |
| Disaster Recovery Reserve Fund    | 60 | 37 - 38 |
| Fire Dept 1% Fund                 | 40 | 37 - 38 |
| State Narcotics Fund              | 62 | 39 - 40 |
| Victims Assistance Fund           | 64 | 39 - 40 |
| Recreation Building Fund          | 68 | 41 - 42 |
| Marina Fund                       | 90 | 43 - 46 |

|          | А                 | В                   | G              | Н           | ı              | J              | К              | L                                  | М                        | N                | 0                                         | Р           | Q                                      | R                | S                | Т                | U                |
|----------|-------------------|---------------------|----------------|-------------|----------------|----------------|----------------|------------------------------------|--------------------------|------------------|-------------------------------------------|-------------|----------------------------------------|------------------|------------------|------------------|------------------|
| 1        | DRAFT #1          |                     |                |             | •              | •              | CITY           | OF ISLE OF                         | PALMS SUN                | IMARY OF A       | LL FUNDS                                  |             |                                        |                  | ,                |                  |                  |
| 2        | Fund Number       | Description         | ACTUAL<br>FY17 | ACTUAL FY18 | ACTUAL<br>FY19 | ACTUAL<br>FY20 | BUDGET<br>FY21 | YTD As Of<br>12/31/2020<br>(6 MOS) | Jan-Dec 2020<br>(12 MOS) | FORECAST<br>FY21 | INCREASE/<br>(DECREASE) IN<br>FY21 BUDGET | BUDGET FY22 | INCREASE/<br>(DECREASE) IN<br>FY22 BUD | FORECAST<br>FY23 | FORECAST<br>FY24 | FORECAST<br>FY25 | FORECAST<br>FY26 |
| 46       | 60 DISASTER       | REVENUES            | 177,272        | 369,615     | 143,134        | 164,138        | 52,000         | 3,700                              | 141,247                  | 10,000           | (42,000)                                  | 10,000      | (42,000)                               | 10,000           | 10,000           | 10,000           | 10,000           |
| 47       | RECOVERY FUND     | EXPENDITURES        | 202,524        | 355,757     | 26,341         | 43,890         | 10,000         | -                                  | 40,263                   | -                | (10,000)                                  | 10,000      | -                                      | 10,000           | 10,000           | 10,000           | 10,000           |
| 48       |                   | TRANSFERS IN        | 100,000        | -           | 100,000        | 91,032         | -              | -                                  | 91,032                   | -                | -                                         | -           | -                                      | -                | -                | -                | -                |
| 49       |                   | TRANSFERS OUT       |                | -           |                | -              | -              | -                                  | -                        | -                |                                           | -           | -                                      | -                | -                | -                | -                |
| 50       |                   | NET                 | 74,748         | 13,858      | 216,793        | 211,280        | 42,000         | 3,700                              | 192,016                  | 10,000           | (32,000)                                  | -           | (42,000)                               | -                | -                | -                | -                |
| 51<br>52 | 61 & 62           | REVENUES            | 1              | 0           |                |                |                |                                    |                          |                  |                                           |             |                                        |                  |                  |                  |                  |
| 53       | FEDERAL & STATE   |                     | 1,053          | 10,111      | (1,244)        | 4,386          | -              | -                                  | 4,773                    | -                | -                                         | -           | -                                      | -                | -                | -                | -                |
| 54       | NARCOTICS FUNDS   |                     | 1,033          | 10,111      | (1,244)        | 4,360          |                |                                    | 4,773                    |                  |                                           |             | -                                      |                  |                  | _                | _                |
| 55       | TVARCOTICSTONDS   | TRANSFERS OUT       | -              | -           | _              | _              | _              | _                                  | _                        | _                | _                                         | _           | _                                      | _                | _                | _                | _                |
| 56       |                   | NET                 | (1,052)        | (10,111)    | 1,244          | (4,386)        | -              | -                                  | (4,773)                  | _                | _                                         | -           | -                                      | -                | _                | -                | -                |
| 57       |                   | 1                   | (=)===)        | (==)===)    | =,= · ·        | (1,000)        |                |                                    | (1,770)                  |                  |                                           |             | -                                      |                  |                  |                  |                  |
| 58       | 64 VICTIMS        | REVENUES            | 10,551         | 9,640       | 9,259          | 5,153          | 3,973          | 5,510                              | 8,046                    | 5,125            | 1,152                                     | 5,125       | 1,152                                  | 5,125            | 5,125            | 5,125            | 5,125            |
| 59       | FUND              | EXPENDITURES        | 2,738          | 1,383       | 1,694          | 4,355          | 2,050          | 965                                | 4,468                    | 2,050            | -                                         | 5,850       | 3,800                                  | 4,850            | 4,850            | 4,850            | 4,850            |
| 60       |                   | TRANSFERS IN        | -              | -           | 12,921         | -              | -              | -                                  | -                        | -                | -                                         | -           | -                                      | -                | -                | -                | -                |
| 61       |                   | TRANSFERS OUT       | (14,000)       | (14,000)    | -              | -              | (3,000)        | -                                  | -                        | (3,000)          | -                                         | (3,000)     | -                                      | (3,000)          | (3,000)          | (3,000)          | (3,000)          |
| 62<br>63 |                   | NET                 | (6,186)        | (5,743)     | 20,486         | 797            | (1,077)        | 4,544                              | 3,578                    | 75               | 1,152                                     | (3,725)     | (2,648)                                | (2,725)          | (2,725)          | (2,725)          | (2,725)          |
| 64       | 66 AISLE          | REVENUES            | 990            | 3,450       | -              | -              | -              | -                                  | -                        | _                | -                                         | -           | -                                      | -                | -                | -                | <u>-</u>         |
| 65       | OF PALMS          | EXPENDITURES        | 7,940          | 18,388      | -              | -              | -              | _                                  | -                        | -                | -                                         | -           | -                                      | -                | -                | -                | -                |
| 66       | FUND              | TRANSFERS IN        | -              | -           | -              | -              | -              | -                                  | -                        | -                | -                                         | -           | -                                      | -                | -                | -                | -                |
| 67       |                   | TRANSFERS OUT       | -              | -           | -              | -              | -              | -                                  | -                        | -                | -                                         | -           | -                                      | -                | -                | -                | -                |
| 68       |                   | NET                 | (6,950)        | (14,938)    | -              | -              | -              | -                                  | -                        | -                | -                                         | -           | -                                      | -                | -                | -                | -                |
| 69       |                   |                     |                |             |                |                |                |                                    |                          |                  |                                           |             |                                        |                  |                  |                  |                  |
| 70       | 68 REC            | REVENUES            | 14,877         | 13,582      | 16,525         | 14,792         | 16,000         | 5,997                              | 6,517                    | 7,630            | (8,370)                                   | 15,630      | (370)                                  | 15,630           | 15,630           | 15,630           | 15,630           |
| 71       | BUILDING          | EXPENDITURES        | 18,041         | 22,885      | 13,238         | 5,168          | 15,000         | 2,117                              | 13,218                   | 5,000            | (10,000)                                  | 15,000      | -                                      | 15,000           | 15,000           | 15,000           | 15,000           |
| 72<br>73 | FUND              | TRANSFERS IN        | 3,000          | 3,000       | 3,000          | 3,000          | 3,000          | -                                  | 3,000                    | -                | (3,000)                                   | 3,000       | -                                      | 3,000            | 3,000            | 3,000            | 3,000            |
| 74       |                   | TRANSFERS OUT NET   | (165)          | (6,303)     | 6,287          | 12,624         | 4,000          | 3,880                              | (3,701)                  | 2,630            | (1,370)                                   | 3,630       | (370)                                  | 3,630            | 3,630            | 3,630            | 3,630            |
| 75       |                   | IVLI                | (103)          | (0,303)     | 0,287          | 12,024         | 4,000          | 3,880                              | (3,701)                  | 2,030            | (1,370)                                   | 3,030       | (370)                                  | 3,030            | 3,030            | 3,030            | 3,030            |
| 76       | 90 MARINA         | REVENUES            | 428,567        | 408,355     | 431,588        | 299,122        | 297,246        | 155,025                            | 232,561                  | 270,622          | (26,624)                                  | 360,081     | 62,835                                 | 373,682          | 386,056          | 398,677          | 411,551          |
| 77       | FUND              | EXPENDITURES        | 342,920        | 290,628     | 318,510        | 312,867        | 1,105,203      | 356,620                            | 360,112                  | 998,666          | (106,537)                                 | 638,049     | (467,154)                              | 594,895          | 585,696          | 584,474          | 578,772          |
| 78       |                   | TRANSFERS IN        | 282,425        | 436,176     | 417,913        | 53,454         | 216,450        | -                                  | 53,454                   | 216,450          | -                                         | 449,920     | 233,470                                | 300,419          | 300,104          | 300,391          | 299,864          |
| 79       |                   | TRANSFERS OUT       | -              | -           | -              | - 20.700       | - (504 507)    | - (204 505)                        | - (74.007)               | -                | 70.043                                    | 474.052     | 762.450                                | - 70.200         | 100.464          | -                | -                |
| 80<br>81 |                   | NET                 | 368,072        | 553,904     | 530,991        | 39,709         | (591,507)      | (201,595)                          | (74,097)                 | (511,594)        | 79,913                                    | 171,952     | 763,459                                | 79,206           | 100,464          | 114,594          | 132,643          |
| 82       | TOTAL             | REVENUES            | 16,699,988     | 29,925,523  | 18,791,082     | 17,518,861     | 18,218,869     | 6,243,281                          | 16,986,030               | 20,401,574       | 2,182,705                                 | 18,888,940  | 670,071                                | 18,773,945       | 18,896,683       | 19,150,409       | 19,408,467       |
| 83       | ALL FUNDS         | EXPENDITURES        | 13,848,581     | 30,076,602  | 16,002,358     | 16,382,614     | 24,560,397     | 9,522,055                          | 14,704,103               | 19,937,625       | (4,622,772)                               | 20,882,914  | (3,677,483)                            | 18,477,773       | 18,223,907       | 17,522,506       | 20,750,242       |
| 84       | 7.22 1 01100      | TRANSFERS IN        | 2,705,254      | 3,168,231   | 3,911,174      | 2,704,138      | 1,280,678      | -                                  | 2,704,138                | 1,982,489        | 701,811                                   | 2,294,088   | 1,013,410                              | 2,253,338        | 2,212,403        | 2,137,664        | 2,048,921        |
| 85       |                   | TRANSFERS OUT       | (2,705,254)    | (3,168,231) | (3,911,174)    | (2,704,138)    | (1,280,678)    | -                                  | (2,704,138)              | (1,985,489)      | (701,811)                                 | (2,294,088) | (1,013,410)                            | (2,253,338)      | (2,212,404)      | (2,137,663)      | (2,048,921)      |
| 86       |                   | NET                 | 2,851,407      | (151,078)   | 2,788,724      | 1,136,248      | (6,341,528)    | (3,278,775)                        | 2,281,928                | 460,949          | 6,805,477                                 | (1,993,974) | 4,347,555                              | 296,172          | 672,776          | 1,627,904        | (1,341,775)      |
| 87       |                   |                     | ·              | ,           |                |                | ,              | ,                                  | -                        | •                | ,                                         |             |                                        |                  |                  |                  |                  |
|          | TOTAL UNRESTRICTE | D FUND BALANCES     | 10,043,397     | 10,515,436  | 11,791,074     | 12,598,774     | 8,569,581      | -                                  | -                        | 13,993,782       | 0                                         | 11,494,831  | 0                                      | 10,411,132       | 10,149,742       | 9,940,792        | 9,509,569        |
|          | TOTAL TOURISM FU  |                     | 4,639,881      | 4,597,238   | 4,512,854      | 4,077,717      | 1,815,858      | -                                  | -                        | 2,784,108        | -                                         | 2,223,086   | -                                      | 2,574,331        | 3,112,393        | 3,812,700        | 4,320,708        |
| 90       | TOTAL BEACH FUND  | BALANCES            | 2,621,592      | 1,538,654   | 2,619,767      | 3,454,195      | 3,992,301      | -                                  | -                        | 4,311,627        | -                                         | 5,201,289   | -                                      | 6,150,993        | 6,441,748        | 7,458,818        | 5,902,729        |
| 91       | TOTAL OTHER FUND  | BALANCES            | 300,587        | 264,083     | 249,449        | 138,998        | 141,921        | -                                  | -                        | 152,709          | -                                         | 157,094     | -                                      | 156,810          | 161,695          | 166,580          | 171,465          |
| 92       | SUBTOTAL GOVER    | NMENTAL FUNDS       | 17,605,457     | 16,915,412  | 19,173,144     | 20,269,683     | 14,519,661     | -                                  | -                        | 21,242,225       | 0                                         | 19,076,300  | 0                                      | 19,293,266       | 19,865,578       | 21,378,889       | 19,904,471       |
| 94       | TOTAL MARINA NET  | POSITION            | 5,545,868      | 6,099,772   | 6,630,764      | 6,670,473      | 6,078,966      | _                                  |                          | 6,158,879        | -                                         | 6,330,830   |                                        | 6,410,036        | 6,510,500        | 6,625,093        | 6,757,736        |
|          |                   | POSITION LESS FIXED |                |             |                |                |                | IE OTHER FUN                       | D BALANCES)              | 133,867          | -                                         | 156,889     | -                                      | 231,165          | 321,698          | 420,362          | 532,075          |
| -50      |                   |                     |                |             |                |                |                |                                    |                          |                  |                                           |             |                                        |                  |                  |                  |                  |
| 97       | TOTAL FUND BALAN  | CES & NET POSITION  | 23,151,325     | 23,015,184  | 25,803,908     | 26,940,155     | 20,598,627     | -                                  | -                        | 27,401,104       | 0                                         | 25,407,130  | 0                                      | 25,703,302       | 26,376,078       | 28,003,982       | 26,662,207       |