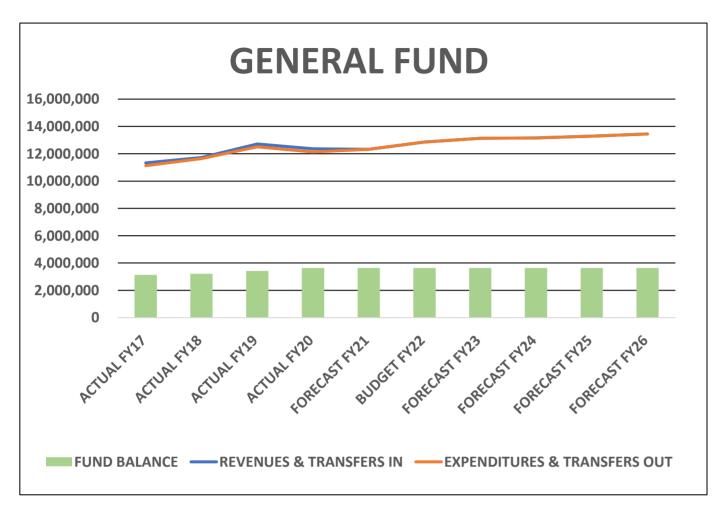

|          | A                  | В                                   | G                 | Н             | 1                | J                | К                | L           | М          | N            | 0                             | Р          | 0                         | R          | S          | Т          | U          |
|----------|--------------------|-------------------------------------|-------------------|---------------|------------------|------------------|------------------|-------------|------------|--------------|-------------------------------|------------|---------------------------|------------|------------|------------|------------|
| 1        | DRAFT #2           |                                     |                   |               |                  | -                | CIT              | Y OF ISLE C | F PALMS G  | ENERAL FUN   | D                             |            |                           |            |            |            |            |
|          |                    |                                     | ACTUAL            | ACTUAL        | ACTUAL           | ACTUAL           | BUDGET           | YTD As Of   | Jan-Dec    | FORECAST     | INCREASE/                     | BUDGET     | INCREASE/                 | FORECAST   | FORECAST   | FORECAST   | FORECAST   |
| 2        | GL Number          | Description                         | FY17              | FY18          | FY19             | FY20             | FY21             | 3/31/2020   | 2019       | FY21         | (DECREASE) IN<br>FY20 BUD REV | FY22       | (DECREASE) IN FY21<br>BUD | FY23       | FY24       | FY25       | FY26       |
| 3        | <u>SE Manniser</u> | Description                         |                   |               |                  |                  |                  |             |            |              | FYZU BUD KEV                  |            | БОВ                       |            |            |            |            |
| 4        |                    | CITY O                              | F ISLE OF         | PALMS FY      | 20 BUDGF         | T AND FY         | 21-FY24 FC       | RFCAST -    | SUMMAR     | Y OF PERSO   | NNFL COS                      | TS AND FT  | FS                        |            |            |            |            |
| 5        |                    |                                     | 1022 01           | 7 (21010 1 1  |                  |                  |                  |             |            | . 01 1 21100 |                               |            |                           |            |            |            |            |
| 6        |                    |                                     |                   |               |                  |                  |                  |             |            |              |                               |            |                           |            |            |            |            |
|          | TOTAL GENERAL      | FUND EXPENDITURES                   | 9,848,598         | 10,525,096    | 10,467,611       | 10,314,457       | 11,356,115       | 5,078,281   | 10,416,610 | 11,494,536   | 138,421                       | 12,416,296 | 1,060,181                 | 12,623,230 | 12,734,339 | 12,971,291 | 13,266,279 |
| 8        | TOTAL CITY WID     | E EXPENDITURES                      | 13,848,581        | 30,076,602    | 16,002,358       | 16,412,614       | 24,560,397       | 9,522,055   | 14,704,103 | 19,991,566   | (4,568,831)                   | 21,451,863 | (3,108,534)               | 18,947,657 | 18,613,114 | 19,516,254 | 21,253,752 |
| 9        |                    |                                     | -                 | -             | -                | -                | -                | -           | -          | -            | -                             | -          | -                         | -          | -          | -          | -          |
|          | SALARIES & WAG     | GES                                 | 4,437,589         | 4,683,593     | 4,650,137        | 4,630,169        | 4,678,565        | 2,376,010   | 4,612,366  | 4,794,226    | 115,661                       | 5,301,079  | 622,514                   | 5,433,606  | 5,569,446  | 5,708,682  | 5,851,399  |
| $\vdash$ | OVERTIME           |                                     | 526,979           | 552,676       | 482,531          | 552,680          | 460,077          | 267,737     | 490,502    | 522,980      | 62,903                        | 479,266    | 19,189                    | 491,210    | 503,453    | 516,002    | 528,902    |
| 12       | PARTTIME           |                                     | 331,336           | 322,484       | 325,639          | 266,261          | 339,340          | 120,294     | 295,553    | 281,597      | (57,743)                      | 360,082    | -                         | 339,340    | 339,340    | 339,340    | 339,340    |
| 13       |                    | SALARIES & WAGES                    | 5,295,905         | 5,558,753     | 5,458,306        | 5,449,109        | 5,477,982        | 2,764,040   | 5,398,421  | 5,598,803    | 120,821                       | 6,140,427  | 641,703                   | 6,264,156  | 6,412,239  | 6,564,024  | 6,719,641  |
| 14       |                    | OM PRIOR YEAR                       | 4.0%              | 5.0%          | -1.8%            | -0.2%            | 0.5%             |             |            | 2.7%         |                               | 9.7%       |                           | 2.0%       | 2.4%       | 2.4%       | 2.4%       |
| $\vdash$ |                    | NERAL FUND EXPENDITURES             | 54%               | 53%           | 52%              | 53%              | 48%              | 54%         | 52%        | 49%          |                               | 49%        |                           | 50%        | 50%        | 51%        | 51%        |
| 17       | % OF CITY WIDE     | E EXPENDITURES                      | 38%               | 18%           | 34%              | 33%              | 22%              | 29%         | 37%        | 28%          |                               | 29%        |                           | 33%        | 34%        | 34%        | 32%        |
| 18       | FICΔ               |                                     | 395,973           | 415,050       | 406,343          | 404,699          | 419,066          | 204,581     | 401,441    | 429,944      | 10,878                        | 469,743    | 50,677                    | 480,834    | 492,203    | 503,857    | 515,804    |
| -        | RETIREMENT         |                                     | 670,179           | 769,815       | 795,310          | 852,571          | 945,314          | 459,193     | 813,766    | 978,980      | 33,666                        | 1,120,846  | 175,532                   | 1,209,259  | 1,239,245  | 1,269,981  | 1,301,485  |
|          | GROUP HEALTH       |                                     | 659,917           | 746,216       | 782,482          | 778,285          | 858,291          | 396,992     | 787,012    | 785,253      | (73,038)                      | 839,196    | (19,095)                  | 881,156    | 925,214    | 971,474    | 1,020,048  |
| 21       | WORKERS COMP       |                                     | 196,073           | 178,943       | 182,209          | 179,520          | 210,557          | 122,915     | 188,531    | 236,935      | 26,378                        | 238,661    | 28,104                    | 244,628    | 250,476    | 256,606    | 262,889    |
| 22       | UNEMPLOYMEN        | Т                                   | -                 | -             | -                | 3,000            | -                | 1,780       | -          | 2,994        | 2,994                         | -          | -                         | -          | -          | -          | -          |
| 23       | SUBTOTAL           | FRINGES                             | 1,922,141         | 2,110,024     | 2,166,344        | 2,218,075        | 2,433,228        | 1,185,461   | 2,190,750  | 2,434,106    | 878                           | 2,668,446  | 235,218                   | 2,815,876  | 2,907,138  | 3,001,917  | 3,100,226  |
| 24       | % INCREASE FRO     | OM PRIOR YEAR                       | 4%                | 10%           | 3%               | 2%               | 10%              |             |            | 9.7%         |                               | 9.6%       |                           | 5.5%       | 3%         | 3%         | 3%         |
| 25       | % OF SALARIES      | & WAGES                             | 36%               | 38%           | 40%              | 41%              | 44%              | 43%         | 41%        | 43%          | 1%                            | 43%        | 37%                       | 45%        | 45%        | 46%        | 46%        |
| 26       |                    | NERAL FUND EXPENDITURES             | 20%               | 20%           | 21%              | 22%              | 21%              | 23%         | 21%        | 21%          | 1%                            | 21%        | 22%                       | 22%        | 23%        | 23%        | 23%        |
| $\vdash$ | % OF CITY WIDE     | EEXPENDITURES                       | 14%               | 7%            | 14%              | 14%              | 10%              | 12%         | 15%        | 12%          | 0%                            | 12%        | -8%                       | 15%        | 16%        | 15%        | 15%        |
| 28       | TOTAL DEDGG        |                                     |                   |               |                  |                  |                  |             |            |              |                               |            | 27.00                     |            |            |            |            |
|          |                    | ONNEL COSTS                         | 7,218,046         | 7,668,777     | 7,624,650        | 7,667,184        | 7,911,210        | 3,949,501   | 7,589,170  | 8,032,909    | 121,699                       | 8,808,873  | 876,921                   | 9,080,032  | 9,319,377  | 9,565,941  | 9,819,867  |
| 30       |                    | ROM PRIOR YEAR                      | 4%                | 6%            | -1%              | 1%               |                  |             |            | 5%           |                               | 10%        |                           | 3%         | 3%         | 3%         |            |
| 31       |                    | ENERAL FUND EXPENDITURES            | 73%               | 73%           | 73%              | 74%              | 70%              | 78%         | 73%        | 70%          |                               | 71%        |                           | 72%        | 73%        | 74%        | 74%        |
| 32       | % OF CITY WIL      | DE EXPENDITURES                     | <b>52%</b>        | 25%           | 48%              | 47%              | 32%              | 41%         | 52%        | 40%          |                               | 41%        |                           | 48%        | 50%        | 49%        | 46%        |
| 33       | # OF FULL TU       | ME ENADLOYEES                       | 01                | 01            | 03               | 02               | 02               | 02          | 03         | 01           |                               | 01         |                           | 01         | 01         | 01         | 01         |
| -        |                    | ME EMPLOYEES                        | 91                | 91            | 92               | 93               | 92               | 92          | 92         | 91           |                               | 91         |                           | 91         | 91         | 91         | 91         |
|          | SALARY & W         |                                     | 54,556            | 57,541        | 55,790           | 55,730           | 55,855           | 28,736      | 55,466     | 58,431       |                               | 63,520     |                           | 65,108     | 66,735     | 68,403     | 70,113     |
| 36       | FRINGE FTE*        |                                     | 20,357            | 22,107        | 22,281           | 22,627           | 25,042           | 12,269      | 22,535     | 25,483       |                               | 28,010     |                           | 29,581     | 30,532     | 31,519     | 32,189     |
| 37       | TOTAL (FULL)       | Y LOADED) FTE*                      | 74,913            | 79,648        | 78,071           | 78,356           | 80,897           | 41,005      | 78,001     | 83,914       |                               | 91,531     |                           | 94,689     | 97,267     | 99,922     | 102,302    |
| 38       |                    |                                     |                   |               |                  |                  |                  |             |            |              |                               |            |                           |            |            |            |            |
| 39       | * Does not includ  | de wages or fringes for Mayor & Cou | ncil or Part-time | e Employees w | ith regular sche | edules less that | n 30 hours per v | veek.       |            |              |                               |            |                           |            |            |            |            |

|          | Α                  | В                          | G                      | Н                     | I                  | J              | K              | L           | М                        | N                | 0               | Р                | Q             | R                | S                | T                | U                |
|----------|--------------------|----------------------------|------------------------|-----------------------|--------------------|----------------|----------------|-------------|--------------------------|------------------|-----------------|------------------|---------------|------------------|------------------|------------------|------------------|
| 1        | DRAFT #2           |                            |                        |                       |                    |                | CITY           | OF ISLE OF  | PALMS SUN                | MARY OF A        | ALL FUNDS       |                  |               |                  |                  |                  |                  |
|          |                    |                            | ACTUAL                 |                       | ACTUAL             | ACTUAL         | DUDCET         | YTD As Of   | Jan Day 2020             | FORECACE         | INCREASE/       | DUDCET           | INCREASE/     | FORECAST         | FORECAST         | FORECACE         | FORECAST         |
|          |                    |                            | ACTUAL<br>FY17         | <b>ACTUAL FY18</b>    | ACTUAL<br>FY19     | ACTUAL<br>FY20 | BUDGET<br>FY21 | 12/31/2020  | Jan-Dec 2020<br>(12 MOS) | FORECAST<br>FY21 | (DECREASE) IN   | BUDGET<br>FY22   | (DECREASE) IN | FORECAST<br>FY23 | FORECAST<br>FY24 | FORECAST<br>FY25 | FORECAST<br>FY26 |
| 2        | Fund Number        | Description                | F117                   |                       | F113               | F120           | FIZI           | (6 MOS)     | (12 1003)                | FIZI             | FY21 BUDGET     | FIZZ             | FY22 BUD      | F123             | F124             | F123             | F120             |
|          | 10 GENERAL FUND    |                            |                        |                       |                    |                |                |             |                          |                  |                 |                  |               |                  |                  |                  |                  |
| 5        |                    | REVENUES                   | 10,187,039             | 10,526,262            | 11,493,760         | 11,534,406     | 10,662,871     | 3,783,173   | 11,677,526               | 11,452,162       | 789,291         | 11,798,779       | 1,135,908     | 12,032,201       | 12,020,223       | 12,136,538       | 12,254,437       |
| 6        |                    | EXPENDITURES               | 9,848,598              | 10,525,096            | 10,467,611         | 10,314,457     | 11,356,115     | 5,078,281   | 10,416,610               | 11,494,536       | 138,421         | 12,416,296       | 1,060,181     | 12,623,230       | 12,734,339       | 12,971,291       | 13,266,279       |
| 8        |                    | TRANSFERS IN TRANSFERS OUT | 1,142,993              | 1,197,567             | 1,226,087          | 827,658        | 877,236        | -           | 827,658                  | 877,236          | (650,870)       | 1,061,681        | 184,445       | 1,097,628        | 1,135,013        | 1,153,893        | 1,194,329        |
| 9        |                    | NET                        | (1,276,837)<br>204,597 | (1,127,848)<br>70,885 | (2,037,371)        | (1,820,026)    | (183,992)      | (1,295,107) | (1,820,026)<br>268,547   | (834,862)        | (0)             | (444,164)<br>(0) | (260,172)     | (506,599)        | (420,897)<br>(0) | (319,140)        | (182,487)        |
| 10       |                    | INLI                       | 204,337                | 70,883                | 214,803            | 227,301        |                | (1,233,107) | 200,547                  | 0                | (0)             | (0)              | (0)           | (0)              | (0)              | (0)              | (0)              |
|          | 20 CAPITAL         |                            |                        |                       |                    |                |                |             |                          |                  |                 | ·                |               |                  | ·                |                  |                  |
| 11       | PROJECTS FUND      | REVENUES                   | 508,577                | 1,245,861             | 1,006,155          | 945,388        | 3,280,000      | 8,023       | 907,377                  | 3,617,000        | 337,000         | 1,291,000        | (1,989,000)   | 40,000           | 40,000           | 40,000           | 40,000           |
| 12       |                    | EXPENDITURES               | 699,286                | 1,986,413             | 2,086,624          | 2,305,543      | 7,535,184      | 2,635,051   | 1,375,797                | 3,120,794        | (4,414,390)     | 4,456,491        | (3,078,694)   | 2,001,324        | 1,049,324        | 951,324          | 1,045,824        |
| 13       |                    | TRANSFERS IN               | 1,176,837              | 1,127,848             | 1,924,450          | 1,728,994      | 183,992        | -           | 1,728,994                | 834,862          | 650,870         | 444,164          | 260,172       | 506,599          | 420,897          | 319,140          | 182,487          |
| 14       |                    | TRANSFERS OUT              | -                      | -                     | - 010 001          | -              | -              | - (2.627.55 | -                        | -                | -               | -                | -             | -                | - (500 :55)      | -                | - (222 227)      |
| 15<br>16 |                    | NET                        | 986,128                | 387,297               | 843,981            | 368,839        | (4,071,192)    | (2,627,027) | 1,260,574                | 1,331,068        | 5,402,261       | (2,721,326)      | 1,349,866     | (1,454,725)      | (588,427)        | (592,183)        | (823,337)        |
|          | 30 MUNICIPAL       |                            |                        |                       |                    |                |                |             |                          |                  |                 |                  |               |                  |                  |                  |                  |
| 17       | ACCOM TAX FUND     | REVENUES                   | 1,508,028              | 1,533,533             | 1,594,725          | 1,259,578      | 829,500        | 553,253     | 920,873                  | 1,149,326        | 319,826         | 1,526,163        | 696,662       | 1,805,456        | 1,841,415        | 1,878,093        | 1,915,505        |
| 18       |                    | EXPENDITURES               | 937,030                | 823,814               | 1,081,591          | 1,202,388      | 1,384,134      | 477,710     | 927,311                  | 1,466,754        | 82,620          | 1,264,666        | (119,467)     | 1,237,570        | 1,065,313        | 1,000,132        | 1,075,996        |
| 19       |                    | TRANSFERS IN               | -                      | -                     | -                  | -              | -              | -           | -                        | -                | -               | -                | -             | -                | -                | -                | -                |
| 20       |                    | TRANSFERS OUT              | (566,814)              | (592,900)             | (607,582)          | (395,615)      | (291,451)      | -           | (395,615)                | (291,451)        | -               | (432,954)        | (141,503)     | (444,672)        | (681,859)        | (1,219,533)      | (482,715)        |
| 21       |                    | NET                        | 4,185                  | 116,819               | (94,448)           | (338,426)      | (846,084)      | 75,543      | (402,054)                | (608,879)        | 237,205         | (171,458)        | 674,626       | 123,214          | 94,243           | (341,572)        | 356,794          |
| 22       | 35 HOSPITALITY TAX |                            |                        |                       |                    |                |                |             |                          |                  |                 |                  |               |                  |                  |                  |                  |
| 23       | FUND               | REVENUES                   | 755,961                | 795,928               | 820,369            | 620,179        | 639,860        | 221,835     | 447,928                  | 593,485          | (46,375)        | 835,800          | 195,940       | 852,416          | 869,364          | 886,652          | 904,285          |
| 24       | TOND               | EXPENDITURES               | 237,220                | 327,095               | 360,878            | 354,890        | 1,057,670      | 264,190     | 352,423                  | 872,170          | (185,500)       | 561,956          | (495,713)     | 583,718          | 579,011          | 553,591          | 684,102          |
| 25       |                    | TRANSFERS IN               | -                      | -                     | -                  | -              | -              | -           | -                        | -                | -               | -                | -             | -                | -                | -                | -                |
| 26       |                    | TRANSFERS OUT              | (274,162)              | (261,330)             | (462,008)          | (229,830)      | (218,549)      | -           | (229,830)                | (218,549)        | 3,000           | (244,456)        | (25,907)      | (254,234)        | (264,404)        | (274,980)        | (285,979)        |
| 27       |                    | NET                        | 244,579                | 207,502               | (2,517)            | 35,459         | (636,359)      | (42,355)    | (134,325)                | (497,234)        |                 | 29,388           | 665,746       | 14,464           | 25,949           | 58,080           | (65,796)         |
| 28       |                    |                            |                        |                       |                    |                |                |             |                          |                  |                 |                  |               |                  |                  |                  |                  |
|          | 40 FIRE DEPT 1%    |                            |                        |                       |                    |                |                |             |                          |                  |                 |                  |               |                  |                  |                  |                  |
| 29       | FUND               | REVENUES                   | 152,084                | 148,244               | 143,287            | 144,519        | 145,000        | 156,547     | 156,634                  | 156,726          | 11,726          | 150,200          | 5,200         | 150,200          | 150,200          | 150,200          | 150,200          |
| 30<br>31 |                    | EXPENDITURES               | 153,711                | 162,590               | 185,939            | 264,006        | 145,000        | 143,036     | 264,068                  | 145,720          | 720             | 145,720          | 720           | 151,389          | 146,220          | 146,220          | 146,220          |
| 32       |                    | TRANSFERS IN TRANSFERS OUT | <u>-</u><br>           | -                     | -                  | -              | <u>-</u><br>-  | -           | -                        | -                | <u>-</u>        | -                | -<br>-        | -                | <u>-</u><br>-    | -                | -                |
| 33       |                    | NET                        | (1,627)                | (14,347)              | (42,652)           | (119,486)      | -              | 13,511      | (107,434)                | 11,006           | 11,006          | 4,480            | 4,480         | (1,189)          | 3,980            | 3,980            | 3,980            |
| 34       |                    | INL1                       | (1,027)                | (14,547)              | (42,032)           | (113,400)      |                | 13,311      | (107,434)                | 11,000           | 11,000          | 4,400            | 7,400         | (1,103)          | 3,560            | 3,300            | 3,360            |
| 34       | 50 STATE ACCOM     |                            |                        |                       |                    |                |                |             |                          |                  | 1               | <u></u>          |               |                  |                  |                  |                  |
| 35       | TAX FUND           | REVENUES                   | 1,731,180              | 1,797,765             | 1,934,552          | 1,624,447      | 1,459,918      | 794,009     | 1,556,093                | 1,987,672        | 527,754         | 2,146,500        | 686,582       | 2,189,280        | 2,232,916        | 2,277,424        | 2,322,822        |
| 36       |                    | EXPENDITURES               | 1,089,338              | 1,396,215             | 1,344,560          | 1,497,952      | 1,655,648      | 558,644     | 877,270                  | 1,591,483        | (64,165)        | 1,501,836        | (153,812)     | 1,360,428        | 1,358,361        | 1,414,372        | 1,461,708        |
| 37       |                    | TRANSFERS IN               | -                      | -                     | -                  | -              | -              | -           | -                        | -                | -               | -                | -             | -                | -                | -                | -                |
| 38       |                    | TRANSFERS OUT              | (573,442)              | (768,513)             | (577,410)          | (258,667)      | (583,686)      | -           | (258,667)                | (583,686)        | -               | (834,191)        | (250,505)     | (699,140)        | (938,854)        | (1,459,771)      | (725,499)        |
| 39       |                    | NET                        | 68,400                 | (366,964)             | 12,582             | (132,171)      | (779,416)      | 235,365     | 420,156                  | (187,497)        | 591,919         | (189,527)        | 589,889       | 129,712          | (64,299)         | (596,719)        | 135,615          |
| П        | 55, 57 & 58 BEACH  |                            |                        |                       |                    |                |                |             |                          |                  |                 |                  |               |                  |                  |                  |                  |
|          | RESTOR/MAINT/      | DEVENUES.                  | 1 224 262              | 12.072.207            | 1 107 700          | 007.440        | 022.500        | FFC 300     | 024 224                  | 1 454 036        | 240 226         | 4 274 662        | 442.462       | 1 200 050        | 1 225 755        | 1 252 272        | 4 270 244        |
| 40       | PRESERVE FUND      | REVENUES                   | 1,224,860              | 13,073,287            | 1,197,728          | 907,140        | 832,500        | 556,209     | 931,231                  | 1,151,826        | 319,326         | 1,274,663        | 442,162       | 1,299,956        | 1,325,755        | 1,352,070        | 1,378,911        |
| 41       |                    | TRANSFERS IN               | 308,182                | 14,156,226<br>403,640 | 116,615<br>226,803 | 72,712         | 294,394        | 5,442       | 67,791                   | 294,394          | <u>-</u><br>  - | 385,000          | 90,606        | 365,252          | 1,065,000        | 365,000          | 2,965,000        |
| 43       |                    | TRANSFERS OUT              | -                      | (403,640)             | (226,803)          | -              | -              | -           | -                        | -                | -               | -                | -             | -                | -                | -                | -                |
| 44       |                    | NET                        | 916,678                | (1,082,938)           | 1,081,113          | 834,428        | 538,106        | 550,767     | 863,440                  | 857,432          | 319,326         | 889,663          | 351,556       | 934,704          | 260,755          | 987,070          | (1,586,089)      |
| 45       |                    |                            | 313,073                | (1,002,000)           | 2,002,110          | 33 1,720       | 333,100        | 330,707     | 303,440                  | 037,732          | 313,320         | 555,005          | 331,330       | 33 1,7 0 7       | 200,733          | 307,070          | (2,555,655)      |
| 45       |                    |                            |                        |                       |                    | •              | •              | ,           |                          |                  |                 |                  |               | •                |                  |                  |                  |