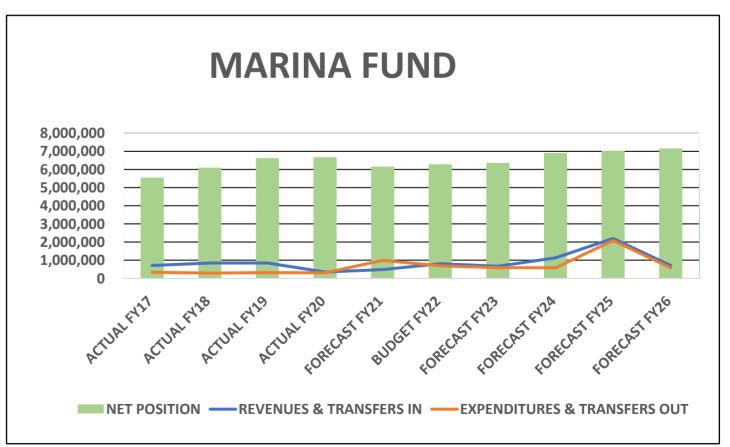

|          | А                                                     | В                          | G                       | Н                       | I                       | J                       | K                      | L                                  | М                                       | N                       | 0                                         | Р                       | Q                                      | R                      | S                      | T                      | U                      |
|----------|-------------------------------------------------------|----------------------------|-------------------------|-------------------------|-------------------------|-------------------------|------------------------|------------------------------------|-----------------------------------------|-------------------------|-------------------------------------------|-------------------------|----------------------------------------|------------------------|------------------------|------------------------|------------------------|
| 1        | DRAFT #2                                              |                            |                         |                         |                         |                         | CITY                   | OF ISLE OF                         | <b>PALMS SUN</b>                        | IMARY OF A              | ALL FUNDS                                 |                         |                                        |                        |                        |                        |                        |
|          | Freed November                                        | Description                | ACTUAL<br>FY17          | ACTUAL FY18             | ACTUAL<br>FY19          | ACTUAL<br>FY20          | BUDGET<br>FY21         | YTD As Of<br>12/31/2020<br>(6 MOS) | Jan-Dec 2020<br>(12 MOS)                | FORECAST<br>FY21        | INCREASE/<br>(DECREASE) IN<br>FY21 BUDGET | BUDGET<br>FY22          | INCREASE/<br>(DECREASE) IN<br>FY22 BUD | FORECAST<br>FY23       | FORECAST<br>FY24       | FORECAST<br>FY25       | FORECAST<br>FY26       |
| 46       | Fund Number<br>60 DISASTER                            | Description<br>REVENUES    | 177,272                 | 369,615                 | 143,134                 | 164,138                 | 52,000                 | 3,700                              | 141,247                                 | 10,000                  | (42,000)                                  | 10,000                  | (42,000)                               | 10,000                 | 10,000                 | 10,000                 | 10,000                 |
| 40       | RECOVERY FUND                                         | EXPENDITURES               | 202,524                 | 355,757                 | 26,341                  | 43,890                  | 10,000                 | -                                  | 40,263                                  | 10,000                  | (10,000)                                  | 10,000                  | (42,000)                               | 10,000                 | 10,000                 | 10,000                 | 10,000                 |
| 48       | RECOVERTIONE                                          | TRANSFERS IN               | 100,000                 | 333,737                 | 100,000                 | 91,032                  | 10,000                 | -                                  | 91,032                                  | -                       | (10,000)                                  | 10,000                  |                                        | 10,000                 | 10,000                 | 10,000                 | 10,000                 |
| 49       |                                                       | TRANSFERS OUT              | -                       |                         | -                       | -                       | _                      |                                    | -                                       |                         |                                           |                         | _                                      | _                      | _                      | _                      | _                      |
| 50       |                                                       | NET                        | 74,748                  | 13,858                  | 216,793                 | 211,280                 | 42,000                 | 3,700                              | 192,016                                 | 10,000                  | (32,000)                                  | -                       | (42,000)                               | -                      | -                      | -                      | -                      |
| 51       |                                                       |                            | , -                     | ,,,,,,                  | , , ,                   | , ==                    | ,===                   | -,                                 | ,,,,,,,,,,,,,,,,,,,,,,,,,,,,,,,,,,,,,,, | 2,222                   | (= /= = -/                                |                         | ( )===/                                |                        |                        |                        |                        |
| 52       | 61 & 62                                               | REVENUES                   | 1                       | 0                       | -                       | -                       | -                      | -                                  | -                                       | -                       | -                                         | -                       | -                                      | -                      | -                      | -                      | -                      |
| 53       |                                                       | EXPENDITURES               | 1,053                   | 10,111                  | (1,244)                 | 4,386                   | -                      |                                    | 4,773                                   | - ,                     | - ,                                       | -                       | -                                      | - ,                    | -                      | -                      | -                      |
| 54       | NARCOTICS FUNDS                                       |                            | -                       | -                       | -                       | -                       | -                      | -                                  | -                                       | -                       | -                                         | -                       | -                                      | -                      | -                      | -                      | -                      |
| 55       |                                                       | TRANSFERS OUT              | - (1.053)               | (10 111)                | 1 244                   | - (4.206)               | -                      | -                                  | - (4.772)                               | -                       | -                                         | -                       | -                                      | -                      | -                      | -                      | -                      |
| 56<br>57 |                                                       | NET                        | (1,052)                 | (10,111)                | 1,244                   | (4,386)                 | -                      | -                                  | (4,773)                                 | -                       | -                                         | -                       | -                                      | -                      | -                      | -                      | -                      |
| 58       | 64 VICTIMS                                            | REVENUES                   | 10,551                  | 9,640                   | 9,259                   | 5,153                   | 3,973                  | 5,510                              | 8,046                                   | 5,125                   | 1,152                                     | 5,125                   | 1,152                                  | 5,125                  | 5,125                  | 5,125                  | 5,125                  |
| 59       | FUND                                                  | EXPENDITURES               | 2,738                   | 1,383                   | 1,694                   | 4,355                   | 2,050                  | 965                                | 4,468                                   | 2,050                   | -                                         | 5,850                   | 3,800                                  | 4,850                  | 4,850                  | 4,850                  | 4,850                  |
| 60       |                                                       | TRANSFERS IN               | -                       | -                       | 12,921                  | -                       | -                      | -                                  | -                                       | -                       | -                                         | -                       | -                                      | -                      | -                      | -                      | -                      |
| 61       |                                                       | TRANSFERS OUT              | (14,000)                | (14,000)                | -                       |                         | (3,000)                |                                    | -                                       | (3,000)                 | - ,                                       | (3,000)                 | -                                      | (3,000)                | (3,000)                | (3,000)                | (3,000)                |
| 62<br>63 |                                                       | NET                        | (6,186)                 | (5,743)                 | 20,486                  | 797                     | (1,077)                | 4,544                              | 3,578                                   | 75                      | 1,152                                     | (3,725)                 | (2,648)                                | (2,725)                | (2,725)                | (2,725)                | (2,725)                |
| 64       | 66 AISLE                                              | REVENUES                   | 990                     | 3,450                   | _                       |                         | _                      | _                                  |                                         | _                       | _                                         | _                       | -                                      | _                      | _                      | _                      | _                      |
| 65       | OF PALMS                                              | EXPENDITURES               | 7,940                   | 18,388                  | -                       | -                       | -                      | -                                  | -                                       | -                       | -                                         | -                       | -                                      | -                      | -                      | -                      | _                      |
| 66       | FUND                                                  | TRANSFERS IN               | -                       | -                       | -                       | -                       | -                      | - 1                                | -                                       | -                       | -                                         | -                       | - 1                                    | - 1                    | -                      | -                      | -                      |
| 67       |                                                       | TRANSFERS OUT              | -                       | -                       | -                       | -                       | - '                    | - '                                | -                                       | -                       | - '                                       | -                       | -                                      | -                      | -                      | -                      | -                      |
| 68       |                                                       | NET                        | (6,950)                 | (14,938)                | -                       | -                       | -                      | -                                  | -                                       | -                       | -                                         | -                       | -                                      | -                      | -                      | -                      | -                      |
| 69<br>70 | CO DEC                                                | DEVENUES.                  | 14.077                  | 42.502                  | 46 525                  | 44.702                  | 16.000                 | 5.007                              | C 547                                   | 7.620                   | (0.270)                                   | 45.620                  | (270)                                  | 45.620                 | 45.620                 | 45.620                 | 45.620                 |
| 70       | 68 REC<br>BUILDING                                    | REVENUES<br>EXPENDITURES   | 14,877<br>18,041        | 13,582<br>22,885        | 16,525  <br>13,238      | 14,792  <br>5,168       | 16,000  <br>15,000     | 5,997  <br>2,117                   | 6,517<br>13,218                         | 7,630  <br>5,000        | (8,370)                                   | 15,630<br>15,000        | (370)                                  | 15,630  <br>15,000     | 15,630  <br>15,000     | 15,630<br>15,000       | 15,630<br>15,000       |
| 72       | FUND                                                  | TRANSFERS IN               | 3,000                   | 3,000                   | 3,000                   | 3,000                   | 3,000                  | - 2,117                            | 3,000                                   | - 3,000                 | (3,000)                                   | 3,000                   | - 1                                    | 3,000                  | 3,000                  | 3,000                  | 3,000                  |
| 73       | TONE                                                  | TRANSFERS OUT              | -                       | -                       | -                       | -                       | -                      | -                                  | -                                       | -                       | -                                         | -                       | -                                      | -                      | -                      | -                      | -                      |
| 74       |                                                       | NET                        | (165)                   | (6,303)                 | 6,287                   | 12,624                  | 4,000                  | 3,880                              | (3,701)                                 | 2,630                   | (1,370)                                   | 3,630                   | (370)                                  | 3,630                  | 3,630                  | 3,630                  | 3,630                  |
| 75       |                                                       | I                          |                         |                         | - 1                     |                         | -                      | -                                  |                                         | · .                     |                                           | - 1                     | , ,                                    | · ·                    | · .                    | ·                      |                        |
| 76       | 90 MARINA                                             | REVENUES                   | 428,567                 | 408,355                 | 431,588                 | 299,122                 | 297,246                | 155,025                            | 232,561                                 | 270,622                 | (26,624)                                  | 360,081                 | 62,835                                 | 373,682                | 386,056                | 398,677                | 411,551                |
| 77       | FUND                                                  | EXPENDITURES               | 342,920                 | 290,628                 | 318,510                 | 312,867                 | 1,105,203              | 356,620                            | 360,112                                 | 998,666                 | (106,537)                                 | 689,049                 | (416,154)                              | 594,895                | 585,696                | 2,084,474              | 578,772                |
| 78<br>79 |                                                       | TRANSFERS IN TRANSFERS OUT | 282,425                 | 436,176                 | 417,913                 | 53,454                  | 216,450                | -                                  | 53,454                                  | 216,450                 | -                                         | 449,920                 | 233,470                                | 300,419                | 750,104<br>-           | 1,800,391              | 299,864                |
| 80       |                                                       | NET                        | 368,072                 | 553,904                 | 530,991                 | 39,709                  | (591,507)              | (201,595)                          | (74,097)                                | (511,594)               | 79,913                                    | 120,952                 | 712,459                                | 79,206                 | 550,464                | 114,594                | 132,643                |
| 81       |                                                       |                            | /                       |                         | ,                       | ,                       | ( - , )                | ,1                                 | ( ,=== /                                | (- / /                  | - /                                       | -,                      | ,                                      | - ,                    | ,,                     | ,                      | - ,,,,,,,              |
| 82       | TOTAL                                                 | REVENUES                   | 16,699,988              | 29,925,523              | 18,791,082              | 17,518,861              | 18,218,869             | 6,243,281                          | 16,986,030                              | 20,401,574              | 2,182,705                                 | 19,413,940              | 1,195,071                              | 18,773,945             | 18,896,683             | 19,150,409             | 19,408,467             |
| 83       | ALL FUNDS                                             | EXPENDITURES               | 13,848,581              | 30,076,602              | 16,002,358              | 16,382,614              | 24,560,397             | 9,522,055                          | 14,704,103                              | 19,991,566              | (4,568,831)                               | 21,451,863              | (3,108,534)                            | 18,947,657             | 18,613,114             | 19,516,254             | 21,253,752             |
| 84       |                                                       | TRANSFERS IN               | 2,705,254               | 3,168,231               | 3,911,174               | 2,704,138               | 1,280,678              | -                                  | 2,704,138                               | 1,928,548               | 647,870                                   | 1,958,765               | 678,087                                | 1,907,646              | 2,309,014              | 3,276,424              | 1,679,680              |
| 85       |                                                       | TRANSFERS OUT              | (2,705,254)             | (3,168,231)             | (3,911,174)             | (2,704,138)             | (1,280,678)            | - /2 272                           | (2,704,138)                             | (1,931,548)             | (647,870)                                 | (1,958,765)             | (678,087)                              | (1,907,645)            | (2,309,014)            | (3,276,424)            | (1,679,680)            |
| 86       |                                                       | NET                        | 2,851,407               | (151,078)               | 2,788,724               | 1,136,248               | (6,341,528)            | (3,278,775)                        | 2,281,928                               | 407,008                 | 6,751,536                                 | (2,037,924)             | 4,303,605                              | (173,710)              | 283,569                | (365,846)              | (1,845,285)            |
| 87       | TOTAL LINIDECTRICA                                    | D FUND DALANCES            | 10.042.207              | 10 515 436              | 11 701 074              | 12 500 774              | 0 500 504              |                                    |                                         | 12 020 042              | (0)                                       | 11 310 516              | (0)                                    | 0.762.700              | 0.475.364              | 0 502 400              | 7.750.042              |
|          | TOTAL UNRESTRICTE                                     |                            | 10,043,397<br>4,639,881 | 10,515,436<br>4,597,238 | 11,791,074<br>4,512,854 | 12,598,774<br>4,077,717 | 8,569,581<br>1,815,858 | -                                  | -                                       | 13,939,842<br>2,784,108 | (0)                                       | 11,218,516<br>2,452,511 | (0)                                    | 9,763,790<br>2,719,900 | 9,175,364<br>2,775,792 | 8,583,180<br>1,895,582 | 7,759,843<br>2,322,194 |
|          | TOTAL TOURISM FUND BALANCES TOTAL BEACH FUND BALANCES |                            | 2,621,592               | 4,597,238<br>1,538,654  | 2,619,767               | 4,077,717<br>3,454,195  | 3,992,301              |                                    |                                         | 4,311,627               |                                           | 5,201,289               | -                                      | 6,135,993              | 6,396,748              | 7,383,818              | 5,797,729              |
| _        | TOTAL BEACH FUND BALANCES  TOTAL OTHER FUND BALANCES  |                            | 300,587                 | 264,083                 | 249,449                 | 138,998                 | 141,921                | -                                  |                                         | 152,709                 | _                                         | 157,094                 | _                                      | 156,810                | 161,695                | 166,580                | 171,465                |
| 92       | SUBTOTAL GOVER                                        |                            | 17,605,457              | 16,915,412              | 19,173,144              | 20,269,683              | 14,519,661             | -                                  | -                                       | 21,188,285              | (0)                                       | 19,029,409              | (0)                                    | 18,776,493             | 18,509,599             | 18,029,159             | 16,051,232             |
|          | TOTAL MARINA NET                                      |                            | 5,545,868               | 6,099,772               | 6,630,764               | 6,670,473               | 6,078,966              |                                    |                                         | 6,158,879               |                                           | 6,279,830               | -                                      | 6,359,036              | 6,909,500              | 7,024,093              | 7,156,736              |
|          |                                                       | POSITION LESS FIXED        |                         |                         |                         |                         |                        | -<br>THE OTHER FUI                 | ND BALANCES)                            | 133,867                 | -                                         | 105,889                 | -                                      | 180,165                | 270,698                | 369,362                | 481,075                |
| 97       | TOTAL FUND BALAN                                      | CES & NET POSITION         | 23,151,325              | 23,015,184              | 25,803,908              | 26,940,155              | 20,598,627             | -                                  | -                                       | 27,347,163              | (0)                                       | 25,309,240              | (0)                                    | 25,135,529             | 25,419,098             | 25,053,253             | 23,207,968             |