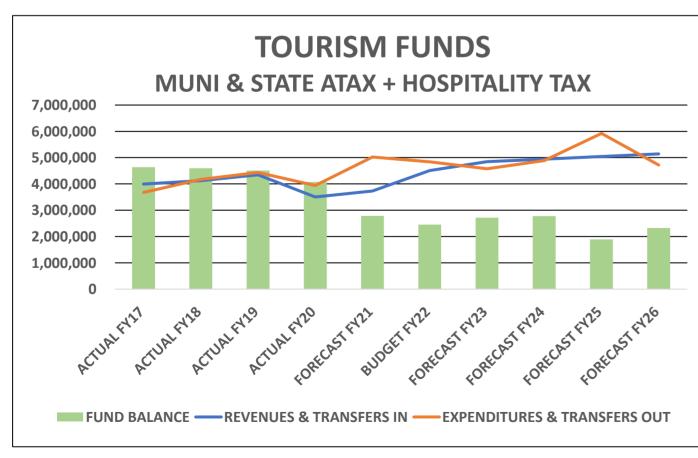

|          | Α                  | В                          | G                      | Н                     | I                  | J              | K              | L           | М                        | N                | 0               | Р                | Q             | R                | S                | T                | U                |
|----------|--------------------|----------------------------|------------------------|-----------------------|--------------------|----------------|----------------|-------------|--------------------------|------------------|-----------------|------------------|---------------|------------------|------------------|------------------|------------------|
| 1        | DRAFT #2           |                            |                        |                       |                    |                | CITY           | OF ISLE OF  | PALMS SUN                | MARY OF A        | ALL FUNDS       |                  |               |                  |                  |                  |                  |
|          |                    |                            | ACTUAL                 |                       | ACTUAL             | ACTUAL         | DUDCET         | YTD As Of   | Jan Day 2020             | FORECACE         | INCREASE/       | DUDCET           | INCREASE/     | FORECAST         | FORECAST         | FORECACE         | FORECAST         |
|          |                    |                            | ACTUAL<br>FY17         | <b>ACTUAL FY18</b>    | ACTUAL<br>FY19     | ACTUAL<br>FY20 | BUDGET<br>FY21 | 12/31/2020  | Jan-Dec 2020<br>(12 MOS) | FORECAST<br>FY21 | (DECREASE) IN   | BUDGET<br>FY22   | (DECREASE) IN | FORECAST<br>FY23 | FORECAST<br>FY24 | FORECAST<br>FY25 | FORECAST<br>FY26 |
| 2        | Fund Number        | Description                | F117                   |                       | F113               | F120           | FIZI           | (6 MOS)     | (12 1003)                | FIZI             | FY21 BUDGET     | FIZZ             | FY22 BUD      | F123             | F124             | F123             | F120             |
|          | 10 GENERAL FUND    |                            |                        |                       |                    |                |                |             |                          |                  |                 |                  |               |                  |                  |                  |                  |
| 5        |                    | REVENUES                   | 10,187,039             | 10,526,262            | 11,493,760         | 11,534,406     | 10,662,871     | 3,783,173   | 11,677,526               | 11,452,162       | 789,291         | 11,798,779       | 1,135,908     | 12,032,201       | 12,020,223       | 12,136,538       | 12,254,437       |
| 6        |                    | EXPENDITURES               | 9,848,598              | 10,525,096            | 10,467,611         | 10,314,457     | 11,356,115     | 5,078,281   | 10,416,610               | 11,494,536       | 138,421         | 12,416,296       | 1,060,181     | 12,623,230       | 12,734,339       | 12,971,291       | 13,266,279       |
| 8        |                    | TRANSFERS IN TRANSFERS OUT | 1,142,993              | 1,197,567             | 1,226,087          | 827,658        | 877,236        | -           | 827,658                  | 877,236          | (650,870)       | 1,061,681        | 184,445       | 1,097,628        | 1,135,013        | 1,153,893        | 1,194,329        |
| 9        |                    | NET                        | (1,276,837)<br>204,597 | (1,127,848)<br>70,885 | (2,037,371)        | (1,820,026)    | (183,992)      | (1,295,107) | (1,820,026)<br>268,547   | (834,862)        | (0)             | (444,164)<br>(0) | (260,172)     | (506,599)        | (420,897)<br>(0) | (319,140)        | (182,487)        |
| 10       |                    | INLI                       | 204,337                | 70,883                | 214,803            | 227,301        |                | (1,233,107) | 200,547                  | 0                | (0)             | (0)              | (0)           | (0)              | (0)              | (0)              | (0)              |
|          | 20 CAPITAL         |                            |                        |                       |                    |                |                |             |                          |                  |                 | ·                |               |                  | ·                |                  |                  |
| 11       | PROJECTS FUND      | REVENUES                   | 508,577                | 1,245,861             | 1,006,155          | 945,388        | 3,280,000      | 8,023       | 907,377                  | 3,617,000        | 337,000         | 1,291,000        | (1,989,000)   | 40,000           | 40,000           | 40,000           | 40,000           |
| 12       |                    | EXPENDITURES               | 699,286                | 1,986,413             | 2,086,624          | 2,305,543      | 7,535,184      | 2,635,051   | 1,375,797                | 3,120,794        | (4,414,390)     | 4,456,491        | (3,078,694)   | 2,001,324        | 1,049,324        | 951,324          | 1,045,824        |
| 13       |                    | TRANSFERS IN               | 1,176,837              | 1,127,848             | 1,924,450          | 1,728,994      | 183,992        | -           | 1,728,994                | 834,862          | 650,870         | 444,164          | 260,172       | 506,599          | 420,897          | 319,140          | 182,487          |
| 14       |                    | TRANSFERS OUT              | -                      | -                     | - 010 001          | -              | -              | - (2.627.55 | -                        | -                | -               | -                | -             | -                | - (500 :55)      | -                | - (222 227)      |
| 15<br>16 |                    | NET                        | 986,128                | 387,297               | 843,981            | 368,839        | (4,071,192)    | (2,627,027) | 1,260,574                | 1,331,068        | 5,402,261       | (2,721,326)      | 1,349,866     | (1,454,725)      | (588,427)        | (592,183)        | (823,337)        |
|          | 30 MUNICIPAL       |                            |                        |                       |                    |                |                |             |                          |                  |                 |                  |               |                  |                  |                  |                  |
| 17       | ACCOM TAX FUND     | REVENUES                   | 1,508,028              | 1,533,533             | 1,594,725          | 1,259,578      | 829,500        | 553,253     | 920,873                  | 1,149,326        | 319,826         | 1,526,163        | 696,662       | 1,805,456        | 1,841,415        | 1,878,093        | 1,915,505        |
| 18       |                    | EXPENDITURES               | 937,030                | 823,814               | 1,081,591          | 1,202,388      | 1,384,134      | 477,710     | 927,311                  | 1,466,754        | 82,620          | 1,264,666        | (119,467)     | 1,237,570        | 1,065,313        | 1,000,132        | 1,075,996        |
| 19       |                    | TRANSFERS IN               | -                      | -                     | -                  | -              | -              | -           | -                        | -                | -               | -                | -             | -                | -                | -                | -                |
| 20       |                    | TRANSFERS OUT              | (566,814)              | (592,900)             | (607,582)          | (395,615)      | (291,451)      | -           | (395,615)                | (291,451)        | -               | (432,954)        | (141,503)     | (444,672)        | (681,859)        | (1,219,533)      | (482,715)        |
| 21       |                    | NET                        | 4,185                  | 116,819               | (94,448)           | (338,426)      | (846,084)      | 75,543      | (402,054)                | (608,879)        | 237,205         | (171,458)        | 674,626       | 123,214          | 94,243           | (341,572)        | 356,794          |
| 22       | 35 HOSPITALITY TAX |                            |                        |                       |                    |                |                |             |                          |                  |                 |                  |               |                  |                  |                  |                  |
| 23       | FUND               | REVENUES                   | 755,961                | 795,928               | 820,369            | 620,179        | 639,860        | 221,835     | 447,928                  | 593,485          | (46,375)        | 835,800          | 195,940       | 852,416          | 869,364          | 886,652          | 904,285          |
| 24       | TOND               | EXPENDITURES               | 237,220                | 327,095               | 360,878            | 354,890        | 1,057,670      | 264,190     | 352,423                  | 872,170          | (185,500)       | 561,956          | (495,713)     | 583,718          | 579,011          | 553,591          | 684,102          |
| 25       |                    | TRANSFERS IN               | -                      | -                     | -                  | -              | -              | -           | -                        | -                | -               | -                | -             | -                | -                | -                | -                |
| 26       |                    | TRANSFERS OUT              | (274,162)              | (261,330)             | (462,008)          | (229,830)      | (218,549)      | -           | (229,830)                | (218,549)        | 3,000           | (244,456)        | (25,907)      | (254,234)        | (264,404)        | (274,980)        | (285,979)        |
| 27       |                    | NET                        | 244,579                | 207,502               | (2,517)            | 35,459         | (636,359)      | (42,355)    | (134,325)                | (497,234)        |                 | 29,388           | 665,746       | 14,464           | 25,949           | 58,080           | (65,796)         |
| 28       |                    |                            |                        |                       |                    |                |                |             |                          |                  |                 |                  |               |                  |                  |                  |                  |
|          | 40 FIRE DEPT 1%    |                            |                        |                       |                    |                |                |             |                          |                  |                 |                  |               |                  |                  |                  |                  |
| 29       | FUND               | REVENUES                   | 152,084                | 148,244               | 143,287            | 144,519        | 145,000        | 156,547     | 156,634                  | 156,726          | 11,726          | 150,200          | 5,200         | 150,200          | 150,200          | 150,200          | 150,200          |
| 30<br>31 |                    | EXPENDITURES               | 153,711                | 162,590               | 185,939            | 264,006        | 145,000        | 143,036     | 264,068                  | 145,720          | 720             | 145,720          | 720           | 151,389          | 146,220          | 146,220          | 146,220          |
| 32       |                    | TRANSFERS IN TRANSFERS OUT | <u>-</u><br>           | -                     | -                  | -              | <u>-</u><br>-  | -           | -                        | -                | <u>-</u>        | -                | -<br>-        | -                | <u>-</u><br>-    | -                | -                |
| 33       |                    | NET                        | (1,627)                | (14,347)              | (42,652)           | (119,486)      | -              | 13,511      | (107,434)                | 11,006           | 11,006          | 4,480            | 4,480         | (1,189)          | 3,980            | 3,980            | 3,980            |
| 34       |                    | INL1                       | (1,027)                | (14,547)              | (42,032)           | (113,400)      |                | 13,311      | (107,434)                | 11,000           | 11,000          | 4,400            | 7,400         | (1,103)          | 3,560            | 3,300            | 3,360            |
| 34       | 50 STATE ACCOM     |                            |                        |                       |                    |                |                |             |                          |                  | 1               | <u></u>          |               |                  |                  |                  |                  |
| 35       | TAX FUND           | REVENUES                   | 1,731,180              | 1,797,765             | 1,934,552          | 1,624,447      | 1,459,918      | 794,009     | 1,556,093                | 1,987,672        | 527,754         | 2,146,500        | 686,582       | 2,189,280        | 2,232,916        | 2,277,424        | 2,322,822        |
| 36       |                    | EXPENDITURES               | 1,089,338              | 1,396,215             | 1,344,560          | 1,497,952      | 1,655,648      | 558,644     | 877,270                  | 1,591,483        | (64,165)        | 1,501,836        | (153,812)     | 1,360,428        | 1,358,361        | 1,414,372        | 1,461,708        |
| 37       |                    | TRANSFERS IN               | -                      | -                     | -                  | -              | -              | -           | -                        | -                | -               | -                | -             | -                | -                | -                | -                |
| 38       |                    | TRANSFERS OUT              | (573,442)              | (768,513)             | (577,410)          | (258,667)      | (583,686)      | -           | (258,667)                | (583,686)        | -               | (834,191)        | (250,505)     | (699,140)        | (938,854)        | (1,459,771)      | (725,499)        |
| 39       |                    | NET                        | 68,400                 | (366,964)             | 12,582             | (132,171)      | (779,416)      | 235,365     | 420,156                  | (187,497)        | 591,919         | (189,527)        | 589,889       | 129,712          | (64,299)         | (596,719)        | 135,615          |
| П        | 55, 57 & 58 BEACH  |                            |                        |                       |                    |                |                |             |                          |                  |                 |                  |               |                  |                  |                  |                  |
|          | RESTOR/MAINT/      | DEVENUES.                  | 1 224 262              | 12.072.207            | 1 107 700          | 007.440        | 022.500        | FFC 300     | 024 224                  | 1 454 036        | 240 226         | 4 274 662        | 442.462       | 1 200 050        | 1 225 755        | 1 252 272        | 4 270 244        |
| 40       | PRESERVE FUND      | REVENUES                   | 1,224,860              | 13,073,287            | 1,197,728          | 907,140        | 832,500        | 556,209     | 931,231                  | 1,151,826        | 319,326         | 1,274,663        | 442,162       | 1,299,956        | 1,325,755        | 1,352,070        | 1,378,911        |
| 41       |                    | TRANSFERS IN               | 308,182                | 14,156,226<br>403,640 | 116,615<br>226,803 | 72,712         | 294,394        | 5,442       | 67,791                   | 294,394          | <u>-</u><br>  - | 385,000          | 90,606        | 365,252          | 1,065,000        | 365,000          | 2,965,000        |
| 43       |                    | TRANSFERS OUT              | -                      | (403,640)             | (226,803)          | -              | -              | -           | -                        | -                | -               | -                | -             | -                | -                | -                | -                |
| 44       |                    | NET                        | 916,678                | (1,082,938)           | 1,081,113          | 834,428        | 538,106        | 550,767     | 863,440                  | 857,432          | 319,326         | 889,663          | 351,556       | 934,704          | 260,755          | 987,070          | (1,586,089)      |
| 45       |                    |                            | 313,073                | (1,002,000)           | 2,002,110          | 33 1,720       | 333,100        | 330,707     | 303,440                  | 037,732          | 313,320         | 555,005          | 331,330       | 33 1,7 0 7       | 200,733          | 307,070          | (2,555,655)      |
| 45       |                    |                            |                        |                       |                    | •              | •              | ,           |                          |                  |                 |                  |               | •                |                  |                  |                  |