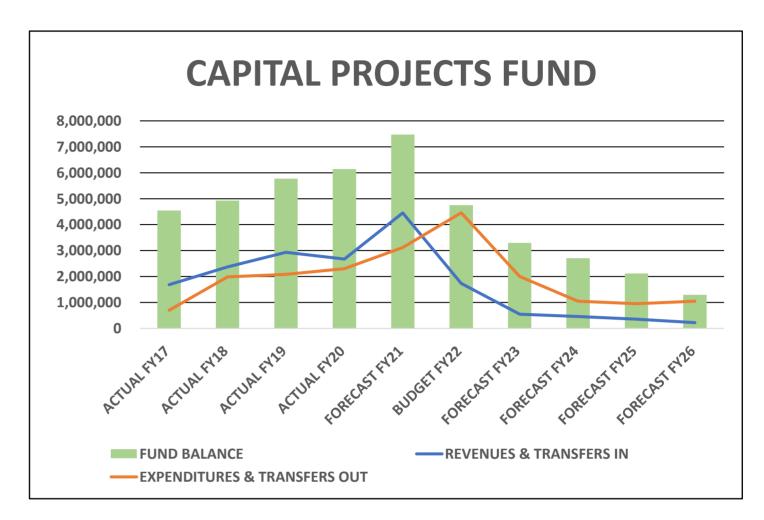

|          | Α                  | В                          | G                      | Н                     | I                  | J              | K              | L           | М                        | N                | 0               | Р                | Q             | R                | S                | T                | U                |
|----------|--------------------|----------------------------|------------------------|-----------------------|--------------------|----------------|----------------|-------------|--------------------------|------------------|-----------------|------------------|---------------|------------------|------------------|------------------|------------------|
| 1        | DRAFT #2           |                            |                        |                       |                    |                | CITY           | OF ISLE OF  | PALMS SUN                | MARY OF A        | ALL FUNDS       |                  |               |                  |                  |                  |                  |
|          |                    |                            | ACTUAL                 |                       | ACTUAL             | ACTUAL         | DUDCET         | YTD As Of   | Jan Day 2020             | FORECACE         | INCREASE/       | DUDCET           | INCREASE/     | FORECAST         | FORECAST         | FORECACE         | FORECAST         |
|          |                    |                            | ACTUAL<br>FY17         | <b>ACTUAL FY18</b>    | ACTUAL<br>FY19     | ACTUAL<br>FY20 | BUDGET<br>FY21 | 12/31/2020  | Jan-Dec 2020<br>(12 MOS) | FORECAST<br>FY21 | (DECREASE) IN   | BUDGET<br>FY22   | (DECREASE) IN | FORECAST<br>FY23 | FORECAST<br>FY24 | FORECAST<br>FY25 | FORECAST<br>FY26 |
| 2        | Fund Number        | Description                | F117                   |                       | F113               | F120           | FIZI           | (6 MOS)     | (12 1003)                | FIZI             | FY21 BUDGET     | FIZZ             | FY22 BUD      | F123             | F124             | F123             | F120             |
|          | 10 GENERAL FUND    |                            |                        |                       |                    |                |                |             |                          |                  |                 |                  |               |                  |                  |                  |                  |
| 5        |                    | REVENUES                   | 10,187,039             | 10,526,262            | 11,493,760         | 11,534,406     | 10,662,871     | 3,783,173   | 11,677,526               | 11,452,162       | 789,291         | 11,798,779       | 1,135,908     | 12,032,201       | 12,020,223       | 12,136,538       | 12,254,437       |
| 6        |                    | EXPENDITURES               | 9,848,598              | 10,525,096            | 10,467,611         | 10,314,457     | 11,356,115     | 5,078,281   | 10,416,610               | 11,494,536       | 138,421         | 12,416,296       | 1,060,181     | 12,623,230       | 12,734,339       | 12,971,291       | 13,266,279       |
| 8        |                    | TRANSFERS IN TRANSFERS OUT | 1,142,993              | 1,197,567             | 1,226,087          | 827,658        | 877,236        | -           | 827,658                  | 877,236          | (650,870)       | 1,061,681        | 184,445       | 1,097,628        | 1,135,013        | 1,153,893        | 1,194,329        |
| 9        |                    | NET                        | (1,276,837)<br>204,597 | (1,127,848)<br>70,885 | (2,037,371)        | (1,820,026)    | (183,992)      | (1,295,107) | (1,820,026)<br>268,547   | (834,862)        | (0)             | (444,164)<br>(0) | (260,172)     | (506,599)        | (420,897)<br>(0) | (319,140)        | (182,487)        |
| 10       |                    | INLI                       | 204,337                | 70,883                | 214,803            | 227,301        |                | (1,233,107) | 200,547                  | 0                | (0)             | (0)              | (0)           | (0)              | (0)              | (0)              | (0)              |
|          | 20 CAPITAL         |                            |                        |                       |                    |                |                |             |                          |                  |                 | ·                |               |                  | ·                |                  |                  |
| 11       | PROJECTS FUND      | REVENUES                   | 508,577                | 1,245,861             | 1,006,155          | 945,388        | 3,280,000      | 8,023       | 907,377                  | 3,617,000        | 337,000         | 1,291,000        | (1,989,000)   | 40,000           | 40,000           | 40,000           | 40,000           |
| 12       |                    | EXPENDITURES               | 699,286                | 1,986,413             | 2,086,624          | 2,305,543      | 7,535,184      | 2,635,051   | 1,375,797                | 3,120,794        | (4,414,390)     | 4,456,491        | (3,078,694)   | 2,001,324        | 1,049,324        | 951,324          | 1,045,824        |
| 13       |                    | TRANSFERS IN               | 1,176,837              | 1,127,848             | 1,924,450          | 1,728,994      | 183,992        | -           | 1,728,994                | 834,862          | 650,870         | 444,164          | 260,172       | 506,599          | 420,897          | 319,140          | 182,487          |
| 14       |                    | TRANSFERS OUT              | -                      | -                     | - 010 001          | -              | -              | - (2.627.55 | -                        | -                | -               | -                | -             | -                | - (500 :55)      | -                | - (222 227)      |
| 15<br>16 |                    | NET                        | 986,128                | 387,297               | 843,981            | 368,839        | (4,071,192)    | (2,627,027) | 1,260,574                | 1,331,068        | 5,402,261       | (2,721,326)      | 1,349,866     | (1,454,725)      | (588,427)        | (592,183)        | (823,337)        |
|          | 30 MUNICIPAL       |                            |                        |                       |                    |                |                |             |                          |                  |                 |                  |               |                  |                  |                  |                  |
| 17       | ACCOM TAX FUND     | REVENUES                   | 1,508,028              | 1,533,533             | 1,594,725          | 1,259,578      | 829,500        | 553,253     | 920,873                  | 1,149,326        | 319,826         | 1,526,163        | 696,662       | 1,805,456        | 1,841,415        | 1,878,093        | 1,915,505        |
| 18       |                    | EXPENDITURES               | 937,030                | 823,814               | 1,081,591          | 1,202,388      | 1,384,134      | 477,710     | 927,311                  | 1,466,754        | 82,620          | 1,264,666        | (119,467)     | 1,237,570        | 1,065,313        | 1,000,132        | 1,075,996        |
| 19       |                    | TRANSFERS IN               | -                      | -                     | -                  | -              | -              | -           | -                        | -                | -               | -                | -             | -                | -                | -                | -                |
| 20       |                    | TRANSFERS OUT              | (566,814)              | (592,900)             | (607,582)          | (395,615)      | (291,451)      | -           | (395,615)                | (291,451)        | -               | (432,954)        | (141,503)     | (444,672)        | (681,859)        | (1,219,533)      | (482,715)        |
| 21       |                    | NET                        | 4,185                  | 116,819               | (94,448)           | (338,426)      | (846,084)      | 75,543      | (402,054)                | (608,879)        | 237,205         | (171,458)        | 674,626       | 123,214          | 94,243           | (341,572)        | 356,794          |
| 22       | 35 HOSPITALITY TAX |                            |                        |                       |                    |                |                |             |                          |                  |                 |                  |               |                  |                  |                  |                  |
| 23       | FUND               | REVENUES                   | 755,961                | 795,928               | 820,369            | 620,179        | 639,860        | 221,835     | 447,928                  | 593,485          | (46,375)        | 835,800          | 195,940       | 852,416          | 869,364          | 886,652          | 904,285          |
| 24       | TOND               | EXPENDITURES               | 237,220                | 327,095               | 360,878            | 354,890        | 1,057,670      | 264,190     | 352,423                  | 872,170          | (185,500)       | 561,956          | (495,713)     | 583,718          | 579,011          | 553,591          | 684,102          |
| 25       |                    | TRANSFERS IN               | -                      | -                     | -                  | -              | -              | -           | -                        | -                | -               | -                | -             | -                | -                | -                | -                |
| 26       |                    | TRANSFERS OUT              | (274,162)              | (261,330)             | (462,008)          | (229,830)      | (218,549)      | -           | (229,830)                | (218,549)        | 3,000           | (244,456)        | (25,907)      | (254,234)        | (264,404)        | (274,980)        | (285,979)        |
| 27       |                    | NET                        | 244,579                | 207,502               | (2,517)            | 35,459         | (636,359)      | (42,355)    | (134,325)                | (497,234)        |                 | 29,388           | 665,746       | 14,464           | 25,949           | 58,080           | (65,796)         |
| 28       |                    |                            |                        |                       |                    |                |                |             |                          |                  |                 |                  |               |                  |                  |                  |                  |
|          | 40 FIRE DEPT 1%    |                            |                        |                       |                    |                |                |             |                          |                  |                 |                  |               |                  |                  |                  |                  |
| 29       | FUND               | REVENUES                   | 152,084                | 148,244               | 143,287            | 144,519        | 145,000        | 156,547     | 156,634                  | 156,726          | 11,726          | 150,200          | 5,200         | 150,200          | 150,200          | 150,200          | 150,200          |
| 30<br>31 |                    | EXPENDITURES               | 153,711                | 162,590               | 185,939            | 264,006        | 145,000        | 143,036     | 264,068                  | 145,720          | 720             | 145,720          | 720           | 151,389          | 146,220          | 146,220          | 146,220          |
| 32       |                    | TRANSFERS IN TRANSFERS OUT | <u>-</u><br>           | -                     | -                  | -              | <u>-</u><br>-  | -           | -                        | -                | <u>-</u>        | -                | -<br>-        | -                | <u>-</u><br>-    | -                | -                |
| 33       |                    | NET                        | (1,627)                | (14,347)              | (42,652)           | (119,486)      | -              | 13,511      | (107,434)                | 11,006           | 11,006          | 4,480            | 4,480         | (1,189)          | 3,980            | 3,980            | 3,980            |
| 34       |                    | INL1                       | (1,027)                | (14,547)              | (42,032)           | (113,400)      |                | 13,311      | (107,434)                | 11,000           | 11,000          | 4,400            | 7,400         | (1,103)          | 3,560            | 3,300            | 3,360            |
| 34       | 50 STATE ACCOM     |                            |                        |                       |                    |                |                |             |                          |                  | 1               | <u></u>          |               |                  |                  |                  |                  |
| 35       | TAX FUND           | REVENUES                   | 1,731,180              | 1,797,765             | 1,934,552          | 1,624,447      | 1,459,918      | 794,009     | 1,556,093                | 1,987,672        | 527,754         | 2,146,500        | 686,582       | 2,189,280        | 2,232,916        | 2,277,424        | 2,322,822        |
| 36       |                    | EXPENDITURES               | 1,089,338              | 1,396,215             | 1,344,560          | 1,497,952      | 1,655,648      | 558,644     | 877,270                  | 1,591,483        | (64,165)        | 1,501,836        | (153,812)     | 1,360,428        | 1,358,361        | 1,414,372        | 1,461,708        |
| 37       |                    | TRANSFERS IN               | -                      | -                     | -                  | -              | -              | -           | -                        | -                | -               | -                | -             | -                | -                | -                | -                |
| 38       |                    | TRANSFERS OUT              | (573,442)              | (768,513)             | (577,410)          | (258,667)      | (583,686)      | -           | (258,667)                | (583,686)        | -               | (834,191)        | (250,505)     | (699,140)        | (938,854)        | (1,459,771)      | (725,499)        |
| 39       |                    | NET                        | 68,400                 | (366,964)             | 12,582             | (132,171)      | (779,416)      | 235,365     | 420,156                  | (187,497)        | 591,919         | (189,527)        | 589,889       | 129,712          | (64,299)         | (596,719)        | 135,615          |
| П        | 55, 57 & 58 BEACH  |                            |                        |                       |                    |                |                |             |                          |                  |                 |                  |               |                  |                  |                  |                  |
|          | RESTOR/MAINT/      | DEVENUES.                  | 1 224 262              | 12.072.207            | 1 107 700          | 007.440        | 022.500        | FFC 300     | 024 224                  | 1 454 036        | 240 226         | 4 274 662        | 442.462       | 1 200 050        | 1 225 755        | 1 252 272        | 4 270 244        |
| 40       | PRESERVE FUND      | REVENUES                   | 1,224,860              | 13,073,287            | 1,197,728          | 907,140        | 832,500        | 556,209     | 931,231                  | 1,151,826        | 319,326         | 1,274,663        | 442,162       | 1,299,956        | 1,325,755        | 1,352,070        | 1,378,911        |
| 41       |                    | TRANSFERS IN               | 308,182                | 14,156,226<br>403,640 | 116,615<br>226,803 | 72,712         | 294,394        | 5,442       | 67,791                   | 294,394          | <u>-</u><br>  - | 385,000          | 90,606        | 365,252          | 1,065,000        | 365,000          | 2,965,000        |
| 43       |                    | TRANSFERS OUT              | -                      | (403,640)             | (226,803)          | -              | -              | -           | -                        | -                | -               | -                | -             | -                | -                | -                | -                |
| 44       |                    | NET                        | 916,678                | (1,082,938)           | 1,081,113          | 834,428        | 538,106        | 550,767     | 863,440                  | 857,432          | 319,326         | 889,663          | 351,556       | 934,704          | 260,755          | 987,070          | (1,586,089)      |
| 45       |                    |                            | 313,073                | (1,002,000)           | 2,002,110          | 33 1,720       | 333,100        | 330,707     | 303,440                  | 037,732          | 313,320         | 555,005          | 331,330       | 33 1,7 0 7       | 200,733          | 307,070          | (2,555,655)      |
| 45       |                    |                            |                        |                       |                    | •              | •              | ,           |                          |                  |                 |                  |               | •                |                  |                  |                  |