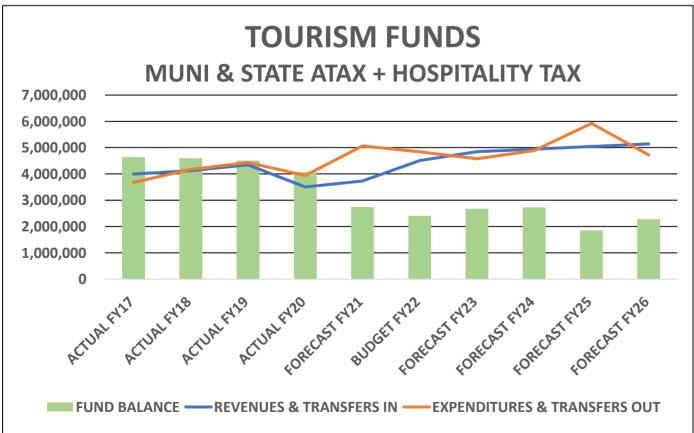

#### 

| BY FUND                           | Fund # |         |
|-----------------------------------|--------|---------|
| General Fund                      | 10     | 7 - 18  |
| Capital Projects Fund             | 20     | 19 - 22 |
| Municipal Accommodations Tax Fund | 30     | 23 - 26 |
| Hospitality Tax Fund              | 35     | 27 - 30 |
| State Acommodations Tax Fund      | 50     | 31 - 34 |
| Beach Preservation Fee Fund       | 58     | 35 - 36 |
| Disaster Recovery Reserve Fund    | 60     | 37 - 38 |
| Fire Dept 1% Fund                 | 40     | 37 - 38 |
| State Narcotics Fund              | 62     | 39 - 40 |
| Victims Assistance Fund           | 64     | 39 - 40 |
| Recreation Building Fund          | 68     | 41 - 42 |
| Marina Fund                       | 90     | 43 - 46 |

|          | А                  | В                             | G           | н           | 1           | J                     | К                     | 1           | М                     | Ν                     | 0             | Р                       | Q             | R              | S                       | т                       | U                       |
|----------|--------------------|-------------------------------|-------------|-------------|-------------|-----------------------|-----------------------|-------------|-----------------------|-----------------------|---------------|-------------------------|---------------|----------------|-------------------------|-------------------------|-------------------------|
| 1        | 1ST READING        |                               | J           | · · ·       |             | 5                     | CITY                  | OF ISLE OF  | PALMS SUN             | MARY OF A             |               |                         | 4             | i v            | 5                       |                         |                         |
| <u> </u> |                    | 4                             |             |             |             |                       |                       |             |                       |                       | INCREASE/     |                         | INCREASE/     |                |                         |                         |                         |
|          |                    |                               | ACTUAL      | ACTUAL FY18 | ACTUAL      | ACTUAL                | BUDGET                | 12/31/2020  | Jan-Dec 2020          | FORECAST              | (DECREASE) IN | BUDGET                  | (DECREASE) IN | FORECAST       | FORECAST                | FORECAST                | FORECAST                |
| 2        | Fund Number        | Description                   | FY17        |             | FY19        | FY20                  | FY21                  | (6 MOS)     | (12 MOS)              | FY21                  | FY21 BUDGET   | FY22                    | FY22 BUD      | FY23           | FY24                    | FY25                    | FY26                    |
|          | 10 GENERAL FUND    |                               |             |             |             |                       |                       |             |                       |                       |               |                         |               |                |                         |                         |                         |
| 5        |                    | REVENUES                      | 10,187,039  | 10,526,262  | 11,493,760  | 11,534,406            | 10,662,871            | 3,783,173   | 11,677,526            | 11,452,162            | 789,291       | 11,798,779              | 1,135,908     | 12,032,201     | 12,020,223              | 12,136,538              | 12,254,437              |
| 7        |                    | EXPENDITURES<br>TRANSFERS IN  | 9,848,598   | 10,525,096  | 10,467,611  | 10,314,457<br>827,658 | 11,356,115<br>877,236 | 5,078,281   | 10,416,610<br>827,658 | 11,494,536<br>877,236 | 138,421       | 12,466,296<br>1,061,681 | 1,110,181     | 12,623,230     | 12,734,339<br>1,135,013 | 12,971,291<br>1,153,893 | 13,266,279<br>1,194,329 |
| 8        |                    | TRANSFERS OUT                 | (1,276,837) | (1,127,848) | (2,037,371) | (1,820,026)           | (183,992)             | -           | (1,820,026)           | (834,862)             | (650,870)     | (394,164)               | (210,172)     | (506,599)      | (420,897)               | (319,140)               | (182,487)               |
| 9        |                    | NET                           | 204,597     | 70,885      | 214,865     | 227,581               | 0                     | (1,295,107) | 268,547               | 0                     | (0)           | (0)                     | (0)           | (0)            | (0)                     | (010)1(0)               | (102)(0)                |
| 10       |                    |                               | -           |             |             | -                     | I                     |             | ,                     |                       |               |                         |               |                |                         |                         |                         |
|          | 20 CAPITAL         |                               |             |             |             |                       |                       |             |                       |                       |               |                         | (4,000,000)   |                |                         |                         |                         |
| 11       | PROJECTS FUND      | REVENUES                      | 508,577     | 1,245,861   | 1,006,155   | 945,388               | 3,280,000             | 8,023       | 907,377               | 3,617,000             | 337,000       | 1,291,000               | (1,989,000)   | 40,000         | 40,000                  | 40,000                  | 40,000                  |
| 12<br>13 |                    | EXPENDITURES<br>TRANSFERS IN  | 699,286     | 1,986,413   | 2,086,624   | 2,305,543             | 7,535,184             | 2,635,051   | 1,375,797             | 3,120,794             | (4,414,390)   | 4,456,491               | (3,078,694)   | 2,001,324      | 1,049,324               | 951,324                 | 1,045,824               |
| 13       |                    | TRANSFERS OUT                 | 1,176,837   | 1,127,848   | 1,924,450   | 1,728,994             | 183,992               | -           | 1,728,994             | 834,862               | 650,870       | 394,164                 | 210,172       | 506,599        | 420,897                 | 319,140                 | 182,487                 |
| 14       |                    | NET                           | 986,128     | 387,297     | 843,981     | 368,839               | (4,071,192)           | (2,627,027) | 1,260,574             | 1,331,068             | 5,402,261     | (2,771,326)             | 1,299,866     | (1,454,725)    | (588,427)               | (592,183)               | (823,337)               |
| 15       |                    |                               | 500,120     |             | 010,001     | 000,000               | (1)071)102)           | (2)327,027) | <u>_,_00,07</u>       | 1,001,000             | 0,102,201     | (2)772,520)             | 1,200,000     | (1) (3 () (23) | (300,427)               | (332,103)               | (020,007)               |
|          | 30 MUNICIPAL       |                               |             |             |             |                       |                       |             |                       |                       |               |                         |               |                |                         |                         |                         |
| 17       | ACCOM TAX FUND     | REVENUES                      | 1,508,028   | 1,533,533   | 1,594,725   | 1,259,578             | 829,500               | 553,253     | 920,873               | 1,149,326             | 319,826       | 1,526,163               | 696,662       | 1,805,456      | 1,841,415               | 1,878,093               | 1,915,505               |
| 18       |                    | EXPENDITURES                  | 937,030     | 823,814     | 1,081,591   | 1,202,388             | 1,384,134             | 477,710     | 927,311               | 1,466,754             | 82,620        | 1,264,666               | (119,467)     | 1,237,570      | 1,065,313               | 1,000,132               | 1,075,996               |
| 19       |                    | TRANSFERS IN                  | -           | -           | -           | -                     | -                     | -           | -                     | -                     | -             | -                       | -             | -              | -                       | -                       | -                       |
| 20<br>21 |                    | TRANSFERS OUT                 | (566,814)   | (592,900)   | (607,582)   | (395,615)             | (291,451)             |             | (395,615)             | (291,451)             | -             | (432,954)               | (141,503)     | (444,672)      | (681,859)               | (1,219,533)             | (482,715)               |
| 21       |                    | NET                           | 4,185       | 116,819     | (94,448)    | (338,426)             | (846,084)             | 75,543      | (402,054)             | (608,879)             | 237,205       | (171,458)               | 674,626       | 123,214        | 94,243                  | (341,572)               | 356,794                 |
|          | 35 HOSPITALITY TAX | 1                             | 1           | 1 1         | I           | I                     | 1                     | I           | 1                     | I                     | <u> </u>      | I                       | 1             | I              | 1                       |                         |                         |
| 23       | FUND               | REVENUES                      | 755,961     | 795,928     | 820,369     | 620,179               | 639,860               | 221,835     | 447,928               | 593,485               | (46,375)      | 835,800                 | 195,940       | 852,416        | 869,364                 | 886,652                 | 904,285                 |
| 24       |                    | EXPENDITURES                  | 237,220     | 327,095     | 360,878     | 354,890               | 1,057,670             | 264,190     | 352,423               | 912,170               | (145,500)     | 561,956                 | (495,713)     | 583,718        | 579,011                 | 553,591                 | 684,102                 |
| 25       |                    | TRANSFERS IN                  | -           | -           | -           | -                     | -                     | -           | -                     | -                     | -             | -                       | -             | - ,            | -                       | -                       | -                       |
| 26       |                    | TRANSFERS OUT                 | (274,162)   | (261,330)   | (462,008)   | (229,830)             | (218,549)             | -           | (229,830)             | (218,549)             | 3,000         | (244,456)               | (25,907)      | (254,234)      | (264,404)               | (274,980)               | (285,979)               |
| 27<br>28 |                    | NET                           | 244,579     | 207,502     | (2,517)     | 35,459                | (636,359)             | (42,355)    | (134,325)             | (537,234)             | 102,125       | 29,388                  | 665,746       | 14,464         | 25,949                  | 58,080                  | (65,796)                |
| 20       | 40 FIRE DEPT 1%    |                               | 1           | 1           | I           | I                     |                       | I           |                       |                       | I I_          | I                       | I             | 1              | I                       |                         |                         |
| 29       | FUND               | REVENUES                      | 152,084     | 148,244     | 143,287     | 144,519               | 145,000               | 156,547     | 156,634               | 156,726               | 11,726        | 150,200                 | 5,200         | 150,200        | 150,200                 | 150,200                 | 150,200                 |
| 30       |                    | EXPENDITURES                  | 153,711     | 162,590     | 185,939     | 264,006               | 145,000               | 143,036     | 264,068               | 145,720               | 720           | 145,720                 | 720           | 151,389        | 146,220                 | 146,220                 | 146,220                 |
| 31       |                    | TRANSFERS IN                  | -           |             | -           | - '                   | - '                   | - '         | -                     | -                     | -             | -                       | -             | -              | -                       | -                       | -                       |
| 32       |                    | TRANSFERS OUT                 | -           | -           | -           | -                     | -                     | -           | -                     | -                     | -             | -                       | -             | -              | -                       | -                       | -                       |
| 33       |                    | NET                           | (1,627)     | (14,347)    | (42,652)    | (119,486)             | -                     | 13,511      | (107,434)             | 11,006                | 11,006        | 4,480                   | 4,480         | (1,189)        | 3,980                   | 3,980                   | 3,980                   |
| 34       |                    |                               |             |             |             |                       |                       |             |                       |                       |               |                         |               |                |                         |                         |                         |
|          | 50 STATE ACCOM     |                               |             |             |             |                       |                       |             |                       |                       |               |                         |               |                |                         |                         |                         |
| 35       | TAX FUND           | REVENUES                      | 1,731,180   | 1,797,765   | 1,934,552   | 1,624,447             | 1,459,918             | 794,009     | 1,556,093             | 1,987,672             | 527,754       | 2,146,500               | 686,582       | 2,189,280      | 2,232,916               | 2,277,424               | 2,322,822               |
| 36<br>37 |                    | EXPENDITURES                  | 1,089,338   | 1,396,215   | 1,344,560   | 1,497,952             | 1,655,648             | 558,644     | 877,270               | 1,591,483             | (64,165)      | 1,505,836               | (149,812)     | 1,360,428      | 1,358,361               | 1,414,372               | 1,461,708               |
| 37<br>38 |                    | TRANSFERS IN<br>TRANSFERS OUT | - (573,442) | - (768,513) | - (577,410) | - (258,667)           | -<br>(583,686)        | -           | - (258,667)           | -<br>(583,686)        | -             | -<br>(834,191)          | - (250,505)   | - (699,140)    | -<br>(938,854)          | -<br>(1,459,771)        | -<br>(725,499)          |
| 39       |                    | NET                           | 68,400      | (366,964)   | 12,582      | (132,171)             | (779,416)             | 235,365     | 420,156               | (187,497)             | 591,919       | (193,527)               | 585,889       | 129,712        | (938,834)               | (1,439,771)             | 135,615                 |
| $\vdash$ | 55, 57 & 58 BEACH  |                               | 00,400      |             | 12,502      | (102,171)             | (775,710)             | 200,000     | 120,100               |                       | 551,515       | (199,921)               | 303,003       | 123,712        | (01,200)                | (330,713)               | 100,010                 |
|          | RESTOR/MAINT/      |                               |             |             |             |                       |                       |             |                       |                       |               |                         |               |                |                         |                         |                         |
| 40       | PRESERVE FUND      | REVENUES                      | 1,224,860   | 13,073,287  | 1,197,728   | 907,140               | 832,500               | 556,209     | 931,231               | 1,151,826             | 319,326       | 1,274,663               | 442,162       | 1,299,956      | 1,325,755               | 1,352,070               | 1,378,911               |
| 41       |                    | EXPENDITURES                  | 308,182     | 14,156,226  | 116,615     | 72,712                | 294,394               | 5,442       | 67,791                | 294,394               | -             | 385,000                 | 90,606        | 365,252        | 1,065,000               | 365,000                 | 2,965,000               |
| 42       |                    | TRANSFERS IN                  | -           | 403,640     | 226,803     | -                     | -                     | -           | -                     | -                     | -             | -                       | -             | -              | -                       | -                       | -                       |
| 43       |                    | TRANSFERS OUT                 | -           | (403,640)   | (226,803)   | -                     | -                     | -           | -                     | -                     | -             | -                       | -             | -              |                         | -                       |                         |
| 44<br>45 |                    | NET                           | 916,678     | (1,082,938) | 1,081,113   | 834,428               | 538,106               | 550,767     | 863,440               | 857,432               | 319,326       | 889,663                 | 351,556       | 934,704        | 260,755                 | 987,070                 | (1,586,089)             |
|          |                    |                               |             |             |             |                       |                       |             |                       |                       |               |                         |               |                |                         |                         |                         |

|          | А                                  | В                        | G                                       | Н                   | I                        | J                 | К                        | L                      | М                        | N                                       | 0                     | Р                        | Q                         | R                        | S                        | Т                        | U                        |
|----------|------------------------------------|--------------------------|-----------------------------------------|---------------------|--------------------------|-------------------|--------------------------|------------------------|--------------------------|-----------------------------------------|-----------------------|--------------------------|---------------------------|--------------------------|--------------------------|--------------------------|--------------------------|
| 1        | 1ST READING                        |                          |                                         |                     | •                        |                   | СІТҮ                     | OF ISLE OF             | PALMS SUN                | MARY OF A                               | ALL FUNDS             | •                        |                           |                          |                          |                          |                          |
|          |                                    | •                        | ACTUAL                                  |                     | ACTUAL                   | ACTUAL            | BUDGET                   | YTD As Of              | Jan-Dec 2020             | FORECAST                                | INCREASE/             | BUDGET                   | INCREASE/                 | FORECAST                 | FORECAST                 | FORECAST                 | FORECAST                 |
|          |                                    |                          | FY17                                    | ACTUAL FY18         | FY19                     | FY20              | FY21                     | 12/31/2020             | (12 MOS)                 | FY21                                    | (DECREASE) IN         | FY22                     | (DECREASE) IN<br>FY22 BUD | FY23                     | FY24                     | FY25                     | FY26                     |
|          | Fund Number                        | Description              |                                         | 200.015             |                          |                   |                          | (6 MOS)                |                          |                                         | FY21 BUDGET           |                          |                           |                          |                          |                          |                          |
| 46       | 60 DISASTER<br>RECOVERY FUND       | REVENUES<br>EXPENDITURES | 177,272<br>202,524                      | 369,615<br>355,757  | 143,134<br>26,341        | 164,138<br>43,890 | 52,000                   | 3,700                  | 141,247<br>40,263        | 10,000                                  | (42,000)              | 10,000                   | (42,000)                  | 10,000<br>10,000         | 10,000                   | 10,000<br>10,000         | 10,000<br>10,000         |
| 47       | RECOVERTIOND                       | TRANSFERS IN             | 100,000                                 | _                   | 100,000                  | 91,032            | -                        | -                      | 91,032                   | -                                       | - (10,000)            | -                        | -                         | -                        | -                        | -                        | -                        |
| 49       |                                    | TRANSFERS OUT            | -                                       | -                   | -                        | -                 | -                        | -                      | -                        | -                                       | -                     | - 1                      | -                         | -                        | -                        | -                        | -                        |
| 50       |                                    | NET                      | 74,748                                  | 13,858              | 216,793                  | 211,280           | 42,000                   | 3,700                  | 192,016                  | 10,000                                  | (32,000)              | -                        | (42,000)                  | -                        | -                        | -                        | -                        |
| 51       |                                    |                          |                                         |                     |                          |                   |                          | l                      |                          |                                         |                       |                          |                           |                          |                          |                          |                          |
| 52       | 61 & 62                            | REVENUES                 | 1                                       | 0                   | - (1 2 4 4)              | -                 | -                        | -                      | -                        | -                                       | -                     | -                        | -                         | -                        | -                        | -                        | -                        |
| 53<br>54 | FEDERAL & STATE<br>NARCOTICS FUNDS | EXPENDITURES             | 1,053                                   | 10,111              | (1,244)                  | 4,386             | -                        | -                      | 4,773                    | -                                       | -                     | -                        | -                         | -                        | -                        | -                        | -                        |
| 55       | NARCOTICS FOINDS                   | TRANSFERS OUT            | -                                       | -                   | -                        | -                 | -                        | -                      | -                        | -                                       | -                     |                          | -                         | -                        | -                        | -                        | -                        |
| 56       |                                    | NET                      | (1,052)                                 | (10,111)            | 1,244                    | (4,386)           | -                        | -                      | (4,773)                  | -                                       | -                     | -                        | -                         | -                        | -                        | -                        | -                        |
| 57       |                                    |                          |                                         |                     | ·                        |                   |                          |                        |                          |                                         |                       |                          | -                         |                          |                          |                          |                          |
| 58       | 64 VICTIMS                         | REVENUES                 | 10,551                                  | 9,640               | 9,259                    | 5,153             | 3,973                    | 5,510                  | 8,046                    | 5,125                                   | 1,152                 | 5,125                    | 1,152                     | 5,125                    | 5,125                    | 5,125                    | 5,125                    |
| 59       | FUND                               | EXPENDITURES             | 2,738                                   | 1,383               | 1,694                    | 4,355             | 2,050                    | 965                    | 4,468                    | 2,050                                   | -                     | 5,850                    | 3,800                     | 4,850                    | 4,850                    | 4,850                    | 4,850                    |
| 60<br>61 |                                    | TRANSFERS IN             | -                                       | -                   | 12,921                   | -                 | - (2,000)                | -                      | -                        | - (2.000)                               | -                     | - (2,000)                | -                         | -                        | -                        | -                        | -                        |
| 61       |                                    | TRANSFERS OUT            | (14,000) (6,186)                        | (14,000)<br>(5,743) | - 20,486                 | - 797             | (3,000)<br>(1,077)       | - 4,544                | -<br>3,578               | (3,000)<br>75                           | - 1,152               | (3,000)<br>(3,725)       | -<br>(2,648)              | (3,000)<br>(2,725)       | (3,000)<br>(2,725)       | (3,000)<br>(2,725)       | (3,000)<br>(2,725)       |
| 63       |                                    |                          | (0,180)                                 | (3,743)             | 20,480                   | 191               | (1,077)                  | 4,544                  | 3,578                    | 75                                      | 1,152                 | (3,723)                  | (2,048)                   | (2,723)                  | (2,723)                  | (2,723)                  | (2,723)                  |
| 64       | 66 AISLE                           | REVENUES                 | 990                                     | 3,450               | -                        | -                 | -                        | -                      | -                        | -                                       | -                     | -                        | -                         | -                        | -                        | -                        | -                        |
| 65       | OF PALMS                           | EXPENDITURES             | 7,940                                   | 18,388              | -                        | -                 | -                        | -                      | -                        | -                                       | -                     | -                        | -                         | -                        | -                        | -                        | -                        |
| 66       | FUND                               | TRANSFERS IN             | -                                       | -                   | -                        | -                 | -                        | -                      | -                        | -                                       | -                     | -                        | -                         | -                        | -                        | -                        | -                        |
| 67       |                                    | TRANSFERS OUT            | -                                       | -                   | -                        | -                 | -                        | -                      | -                        | -                                       | -                     | -                        | -                         | -                        | -                        | -                        | -                        |
| 68<br>69 |                                    | NET                      | (6,950)                                 | (14,938)            | -                        | -                 | -                        | -                      | -                        | -                                       | -                     | -                        | -                         | -                        | -                        | -                        | -                        |
| 70       | 68 REC                             | REVENUES                 | 14,877                                  | 13,582              | 16,525                   | 14,792            | 16,000                   | 5,997                  | 6,517                    | 7,630                                   | (8,370)               | 15,630                   | (370)                     | 15,630                   | 15,630                   | 15,630                   | 15,630                   |
| 71       | BUILDING                           | EXPENDITURES             | 18,041                                  | 22,885              | 13,238                   | 5,168             | 15,000                   | 2,117                  | 13,218                   | 5,000                                   | (10,000)              | 15,000                   | -                         | 15,000                   | 15,000                   | 15,000                   | 15,000                   |
| 72       | FUND                               | TRANSFERS IN             | 3,000                                   | 3,000               | 3,000                    | 3,000             | 3,000                    | -                      | 3,000                    | -                                       | (3,000)               | 3,000                    | -                         | 3,000                    | 3,000                    | 3,000                    | 3,000                    |
| 73       |                                    | TRANSFERS OUT            | -                                       | -                   | -                        | -                 | -                        | -                      | -                        | -                                       | -                     | -                        | -                         | -                        | -                        | -                        | -                        |
| 74       |                                    | NET                      | (165)                                   | (6,303)             | 6,287                    | 12,624            | 4,000                    | 3,880                  | (3,701)                  | 2,630                                   | (1,370)               | 3,630                    | (370)                     | 3,630                    | 3,630                    | 3,630                    | 3,630                    |
| 75<br>76 | 90 MARINA                          | REVENUES                 | 428,567                                 | 408,355             | 431,588                  | 299,122           | 297,246                  | 155,025                | 232,561                  | 270,622                                 | (26,624)              | 360,081                  | 62,835                    | 373,682                  | 386,056                  | 398,677                  | 411,551                  |
| 77       | FUND                               | EXPENDITURES             | 342,920                                 | 290,628             | 318,510                  | 312,867           | 1,105,203                | 356,620                | 360,112                  | 998,666                                 | (106,537)             | 689,049                  | (416,154)                 | 594,895                  | 585,696                  | 2,084,474                | 578,772                  |
| 78       |                                    | TRANSFERS IN             | 282,425                                 | 436,176             | 417,913                  | 53,454            | 216,450                  | -                      | 53,454                   | 216,450                                 | -                     | 449,920                  | 233,470                   | 300,419                  | 750,104                  | 1,800,391                | 299,864                  |
| 79       |                                    | TRANSFERS OUT            | -                                       | -                   | -                        | -                 | -                        | -                      | -                        | -                                       | -                     | -                        | -                         | -                        | -                        | -                        | -                        |
| 80<br>81 |                                    | NET                      | 368,072                                 | 553,904             | 530,991                  | 39,709            | (591,507)                | (201,595)              | (74,097)                 | (511,594)                               | 79,913                | 120,952                  | 712,459                   | 79,206                   | 550,464                  | 114,594                  | 132,643                  |
| 82       | TOTAL                              |                          | 16 600 000                              | 20.025.522          | 10 701 002               | 17 510 001        | 10 210 000               | 6 242 201              | 16.096.020               | 20 401 574                              | 2 102 705             | 10 /12 0/0               | 1 105 074                 | 10 772 045               | 10 006 000               | 10 150 400               | 10 409 467               |
| 82<br>83 | TOTAL<br>ALL FUNDS                 | REVENUES<br>EXPENDITURES | 16,699,988<br>13,848,581                | 29,925,523          | 18,791,082<br>16,002,358 | 17,518,861        | 18,218,869<br>24,560,397 | 6,243,281<br>9,522,055 | 16,986,030<br>14,704,103 | 20,401,574 20,031,566                   | 2,182,705 (4,528,831) | 19,413,940<br>21,505,863 | 1,195,071<br>(3,054,534)  | 18,773,945<br>18,947,657 | 18,896,683<br>18,613,114 | 19,150,409<br>19,516,254 | 19,408,467<br>21,253,752 |
| 84       |                                    | TRANSFERS IN             | 2,705,254                               | 3,168,231           | 3,911,174                | 2,704,138         | 1,280,678                | -                      | 2,704,103                | 1,928,548                               | 647,870               | 1,908,765                | (3,054,534)<br>628,087    | 1,907,646                | 2,309,014                | 3,276,424                | 1,679,680                |
| 85       |                                    | TRANSFERS OUT            | (2,705,254)                             | (3,168,231)         | (3,911,174)              | (2,704,138)       | (1,280,678)              | -                      | (2,704,138)              | (1,931,548)                             | (647,870)             | (1,908,765)              | (628,087)                 | (1,907,645)              | (2,309,014)              | (3,276,424)              | (1,679,680)              |
| 86       |                                    | NET                      | 2,851,407                               | (151,078)           | 2,788,724                | 1,136,248         | (6,341,528)              | 1                      | 2,281,928                | 367,008                                 | 6,711,536             | (2,091,924)              | 4,249,605                 | (173,710)                | 283,569                  | (365,846)                |                          |
| 87       |                                    |                          |                                         |                     |                          | -                 |                          |                        |                          |                                         |                       |                          |                           |                          |                          |                          |                          |
|          | TOTAL UNRESTRICT                   | D FUND BALANCES          | 10,043,397                              | 10,515,436          | 11,791,074               | 12,598,774        | 8,569,581                | -                      | -                        | 13,939,842                              | (0)                   | 11,168,516               | (0)                       | 9,713,790                | 9,125,364                | 8,533,180                | 7,709,843                |
| 89       | TOTAL TOURISM FU                   | ND BALANCES              | 4,639,881                               | 4,597,238           | 4,512,854                | 4,077,717         | 1,815,858                | -                      | -                        | 2,744,108                               | -                     | 2,408,511                | -                         | 2,675,900                | 2,731,792                | 1,851,582                | 2,278,194                |
| 90       | TOTAL BEACH FUND                   | BALANCES                 | 2,621,592                               | 1,538,654           | 2,619,767                | 3,454,195         | 3,992,301                | -                      | -                        | 4,311,627                               | -                     | 5,201,289                | -                         | 6,135,993                | 6,396,748                | 7,383,818                | 5,797,729                |
|          | 1 TOTAL OTHER FUND BALANCES        |                          | 300,587                                 | 264,083             | 249,449                  | 138,998           | 141,921                  | -                      | -                        | 152,709                                 | -                     | 157,094                  | -                         | 156,810                  | 161,695                  | 166,580                  | 171,465                  |
| 92       | SUBTOTAL GOVER                     | NMENTAL FUNDS            | 17,605,457                              | 16,915,412          | 19,173,144               | 20,269,683        | 14,519,661               | -                      | -                        | 21,148,285                              | (0)                   | 18,935,409               | (0)                       | 18,682,493               | 18,415,599               | 17,935,159               | 15,957,232               |
| 94       | TOTAL MARINA NET                   | POSITION                 | 5,545,868                               | 6,099,772           | 6,630,764                | 6,670,473         | 6,078,966                | -                      | -                        | 6,158,879                               | -                     | 6,279,830                | -                         | 6,359,036                | 6,909,500                | 7,024,093                | 7,156,736                |
| 95       | TOTAL MARINA NET                   | POSITION LESS FIXED      | ASSETS (TOT N                           | IET POSITION IN     | CLS FIXED ASSE           | ETS THAT ARE I    | NOT PART OF 1            | THE OTHER FUI          | ND BALANCES)             | 133,867                                 | -                     | 105,889                  | -                         | 180,165                  | 270,698                  | 369,362                  | 481,075                  |
| 97       | TOTAL FUND BALAN                   | CES & NET POSITION       | 23,151,325                              | 23,015,184          | 25,803,908               | 26,940,155        | 20,598,627               | -                      | -                        | 27,307,163                              | (0)                   | 25,215,240               | (0)                       | 25,041,529               | 25,325,098               | 24,959,253               | 23,113,968               |
|          |                                    |                          | , , ,,,,,,,,,,,,,,,,,,,,,,,,,,,,,,,,,,, | .,,                 | ,                        | ,,                | ,,                       |                        |                          | ,,,,,,,,,,,,,,,,,,,,,,,,,,,,,,,,,,,,,,, |                       | , .,                     | (-)                       | , _,                     | ,,                       | ,,                       | , .,                     |