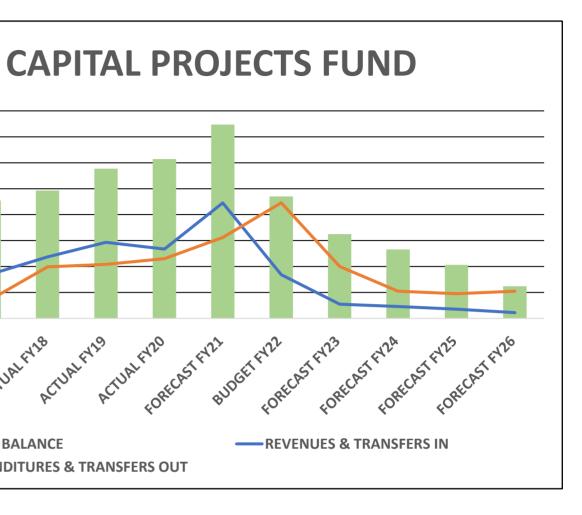

#### 

| BY FUND                           | Fund # |         |
|-----------------------------------|--------|---------|
| General Fund                      | 10     | 7 - 18  |
| Capital Projects Fund             | 20     | 19 - 22 |
| Municipal Accommodations Tax Fund | 30     | 23 - 26 |
| Hospitality Tax Fund              | 35     | 27 - 30 |
| State Acommodations Tax Fund      | 50     | 31 - 34 |
| Beach Preservation Fee Fund       | 58     | 35 - 36 |
| Disaster Recovery Reserve Fund    | 60     | 37 - 38 |
| Fire Dept 1% Fund                 | 40     | 37 - 38 |
| State Narcotics Fund              | 62     | 39 - 40 |
| Victims Assistance Fund           | 64     | 39 - 40 |
| Recreation Building Fund          | 68     | 41 - 42 |
| Marina Fund                       | 90     | 43 - 46 |

|          | А                  | В                             | G           | н           | 1           | J                     | К                     | 1           | М                     | Ν                     | 0             | Р                       | Q             | R              | S                       | т                       | U                       |
|----------|--------------------|-------------------------------|-------------|-------------|-------------|-----------------------|-----------------------|-------------|-----------------------|-----------------------|---------------|-------------------------|---------------|----------------|-------------------------|-------------------------|-------------------------|
| 1        | 1ST READING        |                               | J           | · · ·       |             | 5                     | CITY                  | OF ISLE OF  | PALMS SUN             | MARY OF A             |               |                         | 4             | i v            | 5                       |                         |                         |
| <u> </u> |                    | 4                             |             |             |             |                       |                       |             |                       |                       | INCREASE/     |                         | INCREASE/     |                |                         |                         |                         |
|          |                    |                               | ACTUAL      | ACTUAL FY18 | ACTUAL      | ACTUAL                | BUDGET                | 12/31/2020  | Jan-Dec 2020          | FORECAST              | (DECREASE) IN | BUDGET                  | (DECREASE) IN | FORECAST       | FORECAST                | FORECAST                | FORECAST                |
| 2        | Fund Number        | Description                   | FY17        |             | FY19        | FY20                  | FY21                  | (6 MOS)     | (12 MOS)              | FY21                  | FY21 BUDGET   | FY22                    | FY22 BUD      | FY23           | FY24                    | FY25                    | FY26                    |
|          | 10 GENERAL FUND    |                               |             |             |             |                       |                       |             |                       |                       |               |                         |               |                |                         |                         |                         |
| 5        |                    | REVENUES                      | 10,187,039  | 10,526,262  | 11,493,760  | 11,534,406            | 10,662,871            | 3,783,173   | 11,677,526            | 11,452,162            | 789,291       | 11,798,779              | 1,135,908     | 12,032,201     | 12,020,223              | 12,136,538              | 12,254,437              |
| 7        |                    | EXPENDITURES<br>TRANSFERS IN  | 9,848,598   | 10,525,096  | 10,467,611  | 10,314,457<br>827,658 | 11,356,115<br>877,236 | 5,078,281   | 10,416,610<br>827,658 | 11,494,536<br>877,236 | 138,421       | 12,466,296<br>1,061,681 | 1,110,181     | 12,623,230     | 12,734,339<br>1,135,013 | 12,971,291<br>1,153,893 | 13,266,279<br>1,194,329 |
| 8        |                    | TRANSFERS OUT                 | (1,276,837) | (1,127,848) | (2,037,371) | (1,820,026)           | (183,992)             | -           | (1,820,026)           | (834,862)             | (650,870)     | (394,164)               | (210,172)     | (506,599)      | (420,897)               | (319,140)               | (182,487)               |
| 9        |                    | NET                           | 204,597     | 70,885      | 214,865     | 227,581               | 0                     | (1,295,107) | 268,547               | 0                     | (0)           | (0)                     | (0)           | (0)            | (0)                     | (010)1(0)               | (102)(0)                |
| 10       |                    |                               | -           |             |             | -                     | I                     |             | ,                     |                       |               |                         |               |                |                         |                         |                         |
|          | 20 CAPITAL         |                               |             |             |             |                       |                       |             |                       |                       |               |                         | (4,000,000)   |                |                         |                         |                         |
| 11       | PROJECTS FUND      | REVENUES                      | 508,577     | 1,245,861   | 1,006,155   | 945,388               | 3,280,000             | 8,023       | 907,377               | 3,617,000             | 337,000       | 1,291,000               | (1,989,000)   | 40,000         | 40,000                  | 40,000                  | 40,000                  |
| 12<br>13 |                    | EXPENDITURES<br>TRANSFERS IN  | 699,286     | 1,986,413   | 2,086,624   | 2,305,543             | 7,535,184             | 2,635,051   | 1,375,797             | 3,120,794             | (4,414,390)   | 4,456,491               | (3,078,694)   | 2,001,324      | 1,049,324               | 951,324                 | 1,045,824               |
| 13       |                    | TRANSFERS OUT                 | 1,176,837   | 1,127,848   | 1,924,450   | 1,728,994             | 183,992               | -           | 1,728,994             | 834,862               | 650,870       | 394,164                 | 210,172       | 506,599        | 420,897                 | 319,140                 | 182,487                 |
| 14       |                    | NET                           | 986,128     | 387,297     | 843,981     | 368,839               | (4,071,192)           | (2,627,027) | 1,260,574             | 1,331,068             | 5,402,261     | (2,771,326)             | 1,299,866     | (1,454,725)    | (588,427)               | (592,183)               | (823,337)               |
| 15       |                    |                               | 500,120     |             | 010,001     | 000,000               | (1)071)102)           | (2)327,027) | <u>_,_00,07</u>       | 1,001,000             | 0,102,201     | (2)772,520)             | 1,200,000     | (1) (3 () (23) | (300,427)               | (332,103)               | (020,007)               |
|          | 30 MUNICIPAL       |                               |             |             |             |                       |                       |             |                       |                       |               |                         |               |                |                         |                         |                         |
| 17       | ACCOM TAX FUND     | REVENUES                      | 1,508,028   | 1,533,533   | 1,594,725   | 1,259,578             | 829,500               | 553,253     | 920,873               | 1,149,326             | 319,826       | 1,526,163               | 696,662       | 1,805,456      | 1,841,415               | 1,878,093               | 1,915,505               |
| 18       |                    | EXPENDITURES                  | 937,030     | 823,814     | 1,081,591   | 1,202,388             | 1,384,134             | 477,710     | 927,311               | 1,466,754             | 82,620        | 1,264,666               | (119,467)     | 1,237,570      | 1,065,313               | 1,000,132               | 1,075,996               |
| 19       |                    | TRANSFERS IN                  | -           | -           | -           | -                     | -                     | -           | -                     | -                     | -             | -                       | -             | -              | -                       | -                       | -                       |
| 20<br>21 |                    | TRANSFERS OUT                 | (566,814)   | (592,900)   | (607,582)   | (395,615)             | (291,451)             |             | (395,615)             | (291,451)             | -             | (432,954)               | (141,503)     | (444,672)      | (681,859)               | (1,219,533)             | (482,715)               |
| 21       |                    | NET                           | 4,185       | 116,819     | (94,448)    | (338,426)             | (846,084)             | 75,543      | (402,054)             | (608,879)             | 237,205       | (171,458)               | 674,626       | 123,214        | 94,243                  | (341,572)               | 356,794                 |
|          | 35 HOSPITALITY TAX | 1                             | 1           | 1 1         | I           | I                     | 1                     | I           | 1                     | I                     | <u> </u>      | I                       | 1             | I              | 1                       |                         |                         |
| 23       | FUND               | REVENUES                      | 755,961     | 795,928     | 820,369     | 620,179               | 639,860               | 221,835     | 447,928               | 593,485               | (46,375)      | 835,800                 | 195,940       | 852,416        | 869,364                 | 886,652                 | 904,285                 |
| 24       |                    | EXPENDITURES                  | 237,220     | 327,095     | 360,878     | 354,890               | 1,057,670             | 264,190     | 352,423               | 912,170               | (145,500)     | 561,956                 | (495,713)     | 583,718        | 579,011                 | 553,591                 | 684,102                 |
| 25       |                    | TRANSFERS IN                  | -           | -           | -           | -                     | -                     | -           | -                     | -                     | -             | -                       | -             | - ,            | -                       | -                       | -                       |
| 26       |                    | TRANSFERS OUT                 | (274,162)   | (261,330)   | (462,008)   | (229,830)             | (218,549)             | -           | (229,830)             | (218,549)             | 3,000         | (244,456)               | (25,907)      | (254,234)      | (264,404)               | (274,980)               | (285,979)               |
| 27<br>28 |                    | NET                           | 244,579     | 207,502     | (2,517)     | 35,459                | (636,359)             | (42,355)    | (134,325)             | (537,234)             | 102,125       | 29,388                  | 665,746       | 14,464         | 25,949                  | 58,080                  | (65,796)                |
| 20       | 40 FIRE DEPT 1%    |                               | 1           | 1           | I           | I                     |                       | I           |                       |                       | I I_          | I                       | I             | 1              | I                       |                         |                         |
| 29       | FUND               | REVENUES                      | 152,084     | 148,244     | 143,287     | 144,519               | 145,000               | 156,547     | 156,634               | 156,726               | 11,726        | 150,200                 | 5,200         | 150,200        | 150,200                 | 150,200                 | 150,200                 |
| 30       |                    | EXPENDITURES                  | 153,711     | 162,590     | 185,939     | 264,006               | 145,000               | 143,036     | 264,068               | 145,720               | 720           | 145,720                 | 720           | 151,389        | 146,220                 | 146,220                 | 146,220                 |
| 31       |                    | TRANSFERS IN                  | -           |             | -           | - '                   | - '                   | - '         | -                     | -                     | -             | -                       | -             | -              | -                       | -                       | -                       |
| 32       |                    | TRANSFERS OUT                 | -           | -           | -           | -                     | -                     | -           | -                     | -                     | -             | -                       | -             | -              | -                       | -                       | -                       |
| 33       |                    | NET                           | (1,627)     | (14,347)    | (42,652)    | (119,486)             | -                     | 13,511      | (107,434)             | 11,006                | 11,006        | 4,480                   | 4,480         | (1,189)        | 3,980                   | 3,980                   | 3,980                   |
| 34       |                    |                               |             |             |             |                       |                       |             |                       |                       |               |                         |               |                |                         |                         |                         |
|          | 50 STATE ACCOM     |                               |             |             |             |                       |                       |             |                       |                       |               |                         |               |                |                         |                         |                         |
| 35       | TAX FUND           | REVENUES                      | 1,731,180   | 1,797,765   | 1,934,552   | 1,624,447             | 1,459,918             | 794,009     | 1,556,093             | 1,987,672             | 527,754       | 2,146,500               | 686,582       | 2,189,280      | 2,232,916               | 2,277,424               | 2,322,822               |
| 36<br>37 |                    | EXPENDITURES                  | 1,089,338   | 1,396,215   | 1,344,560   | 1,497,952             | 1,655,648             | 558,644     | 877,270               | 1,591,483             | (64,165)      | 1,505,836               | (149,812)     | 1,360,428      | 1,358,361               | 1,414,372               | 1,461,708               |
| 37<br>38 |                    | TRANSFERS IN<br>TRANSFERS OUT | - (573,442) | - (768,513) | - (577,410) | - (258,667)           | -<br>(583,686)        | -           | - (258,667)           | -<br>(583,686)        | -             | -<br>(834,191)          | - (250,505)   | - (699,140)    | -<br>(938,854)          | -<br>(1,459,771)        | -<br>(725,499)          |
| 39       |                    | NET                           | 68,400      | (366,964)   | 12,582      | (132,171)             | (779,416)             | 235,365     | 420,156               | (187,497)             | 591,919       | (193,527)               | 585,889       | 129,712        | (938,834)               | (1,439,771)             | 135,615                 |
| $\vdash$ | 55, 57 & 58 BEACH  |                               | 00,400      |             | 12,502      | (102,171)             | (775,710)             | 200,000     | 120,100               |                       | 551,515       | (199,921)               | 303,003       | 123,712        | (01,200)                | (330,713)               | 100,010                 |
|          | RESTOR/MAINT/      |                               |             |             |             |                       |                       |             |                       |                       |               |                         |               |                |                         |                         |                         |
| 40       | PRESERVE FUND      | REVENUES                      | 1,224,860   | 13,073,287  | 1,197,728   | 907,140               | 832,500               | 556,209     | 931,231               | 1,151,826             | 319,326       | 1,274,663               | 442,162       | 1,299,956      | 1,325,755               | 1,352,070               | 1,378,911               |
| 41       |                    | EXPENDITURES                  | 308,182     | 14,156,226  | 116,615     | 72,712                | 294,394               | 5,442       | 67,791                | 294,394               | -             | 385,000                 | 90,606        | 365,252        | 1,065,000               | 365,000                 | 2,965,000               |
| 42       |                    | TRANSFERS IN                  | -           | 403,640     | 226,803     | -                     | -                     | -           | -                     | -                     | -             | -                       | -             | -              | -                       | -                       | -                       |
| 43       |                    | TRANSFERS OUT                 | -           | (403,640)   | (226,803)   | -                     | -                     | -           | -                     | -                     | -             | -                       | -             | -              |                         | -                       |                         |
| 44<br>45 |                    | NET                           | 916,678     | (1,082,938) | 1,081,113   | 834,428               | 538,106               | 550,767     | 863,440               | 857,432               | 319,326       | 889,663                 | 351,556       | 934,704        | 260,755                 | 987,070                 | (1,586,089)             |
|          |                    |                               |             |             |             |                       |                       |             |                       |                       |               |                         |               |                |                         |                         |                         |

|          | А                                  | В                        | G                                       | Н                   | I                        | J                 | К                        | L                      | М                        | N                                       | 0                     | Р                        | Q                         | R                        | S                        | Т                        | U                        |
|----------|------------------------------------|--------------------------|-----------------------------------------|---------------------|--------------------------|-------------------|--------------------------|------------------------|--------------------------|-----------------------------------------|-----------------------|--------------------------|---------------------------|--------------------------|--------------------------|--------------------------|--------------------------|
| 1        | 1ST READING                        |                          |                                         |                     | •                        |                   | СІТҮ                     | OF ISLE OF             | PALMS SUN                | MARY OF A                               | ALL FUNDS             | •                        |                           |                          |                          |                          |                          |
|          |                                    | •                        | ACTUAL                                  |                     | ACTUAL                   | ACTUAL            | BUDGET                   | YTD As Of              | Jan-Dec 2020             | FORECAST                                | INCREASE/             | BUDGET                   | INCREASE/                 | FORECAST                 | FORECAST                 | FORECAST                 | FORECAST                 |
|          |                                    |                          | FY17                                    | ACTUAL FY18         | FY19                     | FY20              | FY21                     | 12/31/2020             | (12 MOS)                 | FY21                                    | (DECREASE) IN         | FY22                     | (DECREASE) IN<br>FY22 BUD | FY23                     | FY24                     | FY25                     | FY26                     |
|          | Fund Number                        | Description              |                                         | 200.015             |                          |                   |                          | (6 MOS)                |                          |                                         | FY21 BUDGET           |                          |                           |                          |                          |                          |                          |
| 46       | 60 DISASTER<br>RECOVERY FUND       | REVENUES<br>EXPENDITURES | 177,272<br>202,524                      | 369,615<br>355,757  | 143,134<br>26,341        | 164,138<br>43,890 | 52,000                   | 3,700                  | 141,247<br>40,263        | 10,000                                  | (42,000)              | 10,000                   | (42,000)                  | 10,000<br>10,000         | 10,000                   | 10,000<br>10,000         | 10,000<br>10,000         |
| 47       | RECOVERTIOND                       | TRANSFERS IN             | 100,000                                 | _                   | 100,000                  | 91,032            | -                        | -                      | 91,032                   | -                                       | - (10,000)            | -                        | -                         | -                        | -                        | -                        | -                        |
| 49       |                                    | TRANSFERS OUT            | -                                       | -                   | -                        | -                 | -                        | -                      | -                        | -                                       | -                     | - 1                      | -                         | -                        | -                        | -                        | -                        |
| 50       |                                    | NET                      | 74,748                                  | 13,858              | 216,793                  | 211,280           | 42,000                   | 3,700                  | 192,016                  | 10,000                                  | (32,000)              | -                        | (42,000)                  | -                        | -                        | -                        | -                        |
| 51       |                                    |                          |                                         |                     |                          |                   |                          | l                      |                          |                                         |                       |                          |                           |                          |                          |                          |                          |
| 52       | 61 & 62                            | REVENUES                 | 1                                       | 0                   | - (1 2 4 4)              | -                 | -                        | -                      | -                        | -                                       | -                     | -                        | -                         | -                        | -                        | -                        | -                        |
| 53<br>54 | FEDERAL & STATE<br>NARCOTICS FUNDS | EXPENDITURES             | 1,053                                   | 10,111              | (1,244)                  | 4,386             | -                        | -                      | 4,773                    | -                                       | -                     | -                        | -                         | -                        | -                        | -                        | -                        |
| 55       | NARCOTICS FOINDS                   | TRANSFERS OUT            | -                                       | -                   | -                        | -                 | -                        | -                      | -                        | -                                       | -                     |                          | -                         | -                        | -                        | -                        | -                        |
| 56       |                                    | NET                      | (1,052)                                 | (10,111)            | 1,244                    | (4,386)           | -                        | -                      | (4,773)                  | -                                       | -                     | -                        | -                         | -                        | -                        | -                        | -                        |
| 57       |                                    |                          |                                         |                     | ·                        |                   |                          |                        |                          |                                         |                       |                          | -                         |                          |                          |                          |                          |
| 58       | 64 VICTIMS                         | REVENUES                 | 10,551                                  | 9,640               | 9,259                    | 5,153             | 3,973                    | 5,510                  | 8,046                    | 5,125                                   | 1,152                 | 5,125                    | 1,152                     | 5,125                    | 5,125                    | 5,125                    | 5,125                    |
| 59       | FUND                               | EXPENDITURES             | 2,738                                   | 1,383               | 1,694                    | 4,355             | 2,050                    | 965                    | 4,468                    | 2,050                                   | -                     | 5,850                    | 3,800                     | 4,850                    | 4,850                    | 4,850                    | 4,850                    |
| 60<br>61 |                                    | TRANSFERS IN             | -                                       | -                   | 12,921                   | -                 | - (2,000)                | -                      | -                        | - (2.000)                               | -                     | - (2,000)                | -                         | -                        | -                        | -                        | -                        |
| 61       |                                    | TRANSFERS OUT            | (14,000) (6,186)                        | (14,000)<br>(5,743) | - 20,486                 | - 797             | (3,000)<br>(1,077)       | - 4,544                | -<br>3,578               | (3,000)<br>75                           | - 1,152               | (3,000)<br>(3,725)       | -<br>(2,648)              | (3,000)<br>(2,725)       | (3,000)<br>(2,725)       | (3,000)<br>(2,725)       | (3,000)<br>(2,725)       |
| 63       |                                    |                          | (0,180)                                 | (3,743)             | 20,480                   | 191               | (1,077)                  | 4,544                  | 3,578                    | 75                                      | 1,152                 | (3,723)                  | (2,048)                   | (2,723)                  | (2,723)                  | (2,723)                  | (2,723)                  |
| 64       | 66 AISLE                           | REVENUES                 | 990                                     | 3,450               | -                        | -                 | -                        | -                      | -                        | -                                       | -                     | -                        | -                         | -                        | -                        | -                        | -                        |
| 65       | OF PALMS                           | EXPENDITURES             | 7,940                                   | 18,388              | -                        | -                 | -                        | -                      | -                        | -                                       | -                     | -                        | -                         | -                        | -                        | -                        | -                        |
| 66       | FUND                               | TRANSFERS IN             | -                                       | -                   | -                        | -                 | -                        | -                      | -                        | -                                       | -                     | -                        | -                         | -                        | -                        | -                        | -                        |
| 67       |                                    | TRANSFERS OUT            | -                                       | -                   | -                        | -                 | -                        | -                      | -                        | -                                       | -                     | -                        | -                         | -                        | -                        | -                        | -                        |
| 68<br>69 |                                    | NET                      | (6,950)                                 | (14,938)            | -                        | -                 | -                        | -                      | -                        | -                                       | -                     | -                        | -                         | -                        | -                        | -                        | -                        |
| 70       | 68 REC                             | REVENUES                 | 14,877                                  | 13,582              | 16,525                   | 14,792            | 16,000                   | 5,997                  | 6,517                    | 7,630                                   | (8,370)               | 15,630                   | (370)                     | 15,630                   | 15,630                   | 15,630                   | 15,630                   |
| 71       | BUILDING                           | EXPENDITURES             | 18,041                                  | 22,885              | 13,238                   | 5,168             | 15,000                   | 2,117                  | 13,218                   | 5,000                                   | (10,000)              | 15,000                   | -                         | 15,000                   | 15,000                   | 15,000                   | 15,000                   |
| 72       | FUND                               | TRANSFERS IN             | 3,000                                   | 3,000               | 3,000                    | 3,000             | 3,000                    | -                      | 3,000                    | -                                       | (3,000)               | 3,000                    | -                         | 3,000                    | 3,000                    | 3,000                    | 3,000                    |
| 73       |                                    | TRANSFERS OUT            | -                                       | -                   | -                        | -                 | -                        | -                      | -                        | -                                       | -                     | -                        | -                         | -                        | -                        | -                        | -                        |
| 74       |                                    | NET                      | (165)                                   | (6,303)             | 6,287                    | 12,624            | 4,000                    | 3,880                  | (3,701)                  | 2,630                                   | (1,370)               | 3,630                    | (370)                     | 3,630                    | 3,630                    | 3,630                    | 3,630                    |
| 75<br>76 | 90 MARINA                          | REVENUES                 | 428,567                                 | 408,355             | 431,588                  | 299,122           | 297,246                  | 155,025                | 232,561                  | 270,622                                 | (26,624)              | 360,081                  | 62,835                    | 373,682                  | 386,056                  | 398,677                  | 411,551                  |
| 77       | FUND                               | EXPENDITURES             | 342,920                                 | 290,628             | 318,510                  | 312,867           | 1,105,203                | 356,620                | 360,112                  | 998,666                                 | (106,537)             | 689,049                  | (416,154)                 | 594,895                  | 585,696                  | 2,084,474                | 578,772                  |
| 78       |                                    | TRANSFERS IN             | 282,425                                 | 436,176             | 417,913                  | 53,454            | 216,450                  | -                      | 53,454                   | 216,450                                 | -                     | 449,920                  | 233,470                   | 300,419                  | 750,104                  | 1,800,391                | 299,864                  |
| 79       |                                    | TRANSFERS OUT            | -                                       | -                   | -                        | -                 | -                        | -                      | -                        | -                                       | -                     | -                        | -                         | -                        | -                        | -                        | -                        |
| 80<br>81 |                                    | NET                      | 368,072                                 | 553,904             | 530,991                  | 39,709            | (591,507)                | (201,595)              | (74,097)                 | (511,594)                               | 79,913                | 120,952                  | 712,459                   | 79,206                   | 550,464                  | 114,594                  | 132,643                  |
| 82       | TOTAL                              |                          | 16 600 000                              | 20.025.522          | 10 701 002               | 17 510 001        | 10 210 000               | 6 242 201              | 16.096.020               | 20 401 574                              | 2 102 705             | 10 /12 0/0               | 1 105 074                 | 10 772 045               | 10 006 000               | 10 150 400               | 10 409 467               |
| 82<br>83 | TOTAL<br>ALL FUNDS                 | REVENUES<br>EXPENDITURES | 16,699,988<br>13,848,581                | 29,925,523          | 18,791,082<br>16,002,358 | 17,518,861        | 18,218,869<br>24,560,397 | 6,243,281<br>9,522,055 | 16,986,030<br>14,704,103 | 20,401,574 20,031,566                   | 2,182,705 (4,528,831) | 19,413,940<br>21,505,863 | 1,195,071<br>(3,054,534)  | 18,773,945<br>18,947,657 | 18,896,683<br>18,613,114 | 19,150,409<br>19,516,254 | 19,408,467<br>21,253,752 |
| 84       |                                    | TRANSFERS IN             | 2,705,254                               | 3,168,231           | 3,911,174                | 2,704,138         | 1,280,678                | -                      | 2,704,103                | 1,928,548                               | 647,870               | 1,908,765                | (3,054,534)<br>628,087    | 1,907,646                | 2,309,014                | 3,276,424                | 1,679,680                |
| 85       |                                    | TRANSFERS OUT            | (2,705,254)                             | (3,168,231)         | (3,911,174)              | (2,704,138)       | (1,280,678)              | -                      | (2,704,138)              | (1,931,548)                             | (647,870)             | (1,908,765)              | (628,087)                 | (1,907,645)              | (2,309,014)              | (3,276,424)              | (1,679,680)              |
| 86       |                                    | NET                      | 2,851,407                               | (151,078)           | 2,788,724                | 1,136,248         | (6,341,528)              | 1                      | 2,281,928                | 367,008                                 | 6,711,536             | (2,091,924)              | 4,249,605                 | (173,710)                | 283,569                  | (365,846)                |                          |
| 87       |                                    |                          |                                         |                     |                          | -                 |                          |                        |                          |                                         |                       |                          |                           |                          |                          |                          |                          |
|          | TOTAL UNRESTRICT                   | D FUND BALANCES          | 10,043,397                              | 10,515,436          | 11,791,074               | 12,598,774        | 8,569,581                | -                      | -                        | 13,939,842                              | (0)                   | 11,168,516               | (0)                       | 9,713,790                | 9,125,364                | 8,533,180                | 7,709,843                |
| 89       | TOTAL TOURISM FU                   | ND BALANCES              | 4,639,881                               | 4,597,238           | 4,512,854                | 4,077,717         | 1,815,858                | -                      | -                        | 2,744,108                               | -                     | 2,408,511                | -                         | 2,675,900                | 2,731,792                | 1,851,582                | 2,278,194                |
| 90       | TOTAL BEACH FUND                   | BALANCES                 | 2,621,592                               | 1,538,654           | 2,619,767                | 3,454,195         | 3,992,301                | -                      | -                        | 4,311,627                               | -                     | 5,201,289                | -                         | 6,135,993                | 6,396,748                | 7,383,818                | 5,797,729                |
|          | 1 TOTAL OTHER FUND BALANCES        |                          | 300,587                                 | 264,083             | 249,449                  | 138,998           | 141,921                  | -                      | -                        | 152,709                                 | -                     | 157,094                  | -                         | 156,810                  | 161,695                  | 166,580                  | 171,465                  |
| 92       | SUBTOTAL GOVER                     | NMENTAL FUNDS            | 17,605,457                              | 16,915,412          | 19,173,144               | 20,269,683        | 14,519,661               | -                      | -                        | 21,148,285                              | (0)                   | 18,935,409               | (0)                       | 18,682,493               | 18,415,599               | 17,935,159               | 15,957,232               |
| 94       | TOTAL MARINA NET                   | POSITION                 | 5,545,868                               | 6,099,772           | 6,630,764                | 6,670,473         | 6,078,966                | -                      | -                        | 6,158,879                               | -                     | 6,279,830                | -                         | 6,359,036                | 6,909,500                | 7,024,093                | 7,156,736                |
| 95       | TOTAL MARINA NET                   | POSITION LESS FIXED      | ASSETS (TOT N                           | IET POSITION IN     | CLS FIXED ASSE           | ETS THAT ARE I    | NOT PART OF 1            | THE OTHER FUI          | ND BALANCES)             | 133,867                                 | -                     | 105,889                  | -                         | 180,165                  | 270,698                  | 369,362                  | 481,075                  |
| 97       | TOTAL FUND BALAN                   | CES & NET POSITION       | 23,151,325                              | 23,015,184          | 25,803,908               | 26,940,155        | 20,598,627               | -                      | -                        | 27,307,163                              | (0)                   | 25,215,240               | (0)                       | 25,041,529               | 25,325,098               | 24,959,253               | 23,113,968               |
|          |                                    |                          | , , ,,,,,,,,,,,,,,,,,,,,,,,,,,,,,,,,,,, | .,,                 | ,                        | ,,                | ,,                       |                        |                          | ,,,,,,,,,,,,,,,,,,,,,,,,,,,,,,,,,,,,,,, |                       | , .,                     | (-)                       | , _,                     | ,,                       | ,,                       | , .,                     |