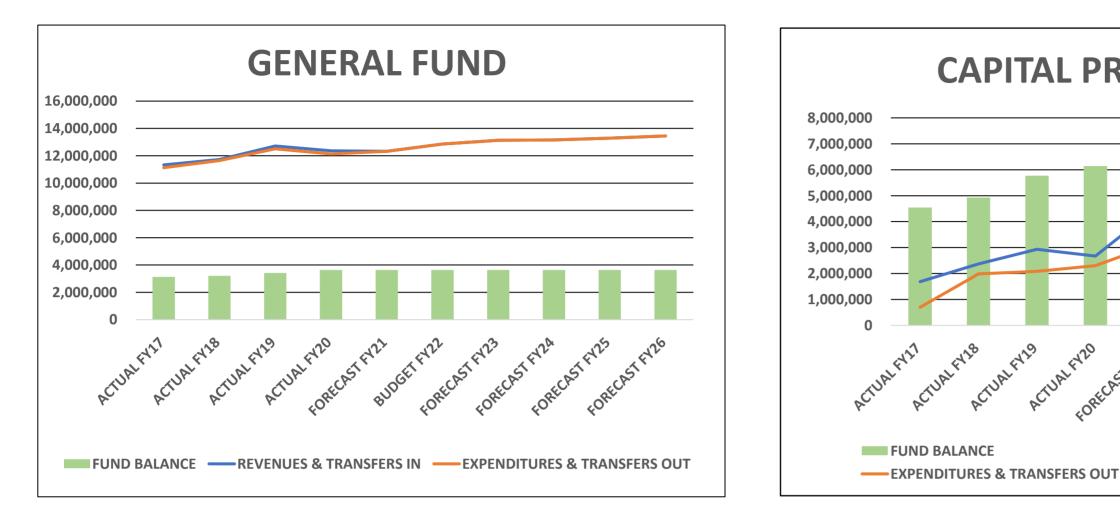

## **FIRST READING**

Page #s

| SUMMARY SCHEDULES                         | -     |
|-------------------------------------------|-------|
| Summary of Key Budget Initiatives         | 2     |
| Summary of Personnel Costs and FTEs       | 3     |
| Budget Summary - All Funds                | 4 - 5 |
| Historical & Forecasted Results Bar Chart | 6     |

| Α                        | В                                            | G                 | н             | 1                | J                | К                | 1            | М          | Ν           | 0                             | Р           | 0                         | R           | S           | т           | U           |
|--------------------------|----------------------------------------------|-------------------|---------------|------------------|------------------|------------------|--------------|------------|-------------|-------------------------------|-------------|---------------------------|-------------|-------------|-------------|-------------|
| 1 <b>1ST READING</b>     |                                              |                   |               |                  | _                | CI               | TY OF ISLE O | OF PALMS G | ENERAL FUN  |                               |             |                           |             |             |             |             |
|                          |                                              | ACTUAL            | ACTUAL        | ACTUAL           | ACTUAL           | BUDGET           | YTD As Of    | Jan-Dec    | FORECAST    | INCREASE/                     | BUDGET      | INCREASE/                 | FORECAST    | FORECAST    | FORECAST    | FORECAST    |
| 2 GL Number              | Description                                  | FY17              | FY18          | FY19             | FY20             | FY21             | 3/31/2020    | 2019       | FY21        | (DECREASE) IN<br>FY20 BUD REV | FY22        | (DECREASE) IN FY21<br>BUD | FY23        | FY24        | FY25        | FY26        |
| 3                        |                                              |                   |               |                  |                  |                  |              |            |             |                               |             |                           |             |             |             |             |
| 4                        | CITY C                                       | OF ISLE OF        | PALMS FY      | 20 BUDGE         | T AND FY2        | 21-FY24 FC       | RECAST -     | SUMMARY    | OF PERSO    | <b>ONNEL COS</b>              | TS AND FT   | ES                        | I.          |             |             |             |
| 5                        |                                              |                   |               |                  |                  |                  |              |            |             |                               |             | _                         |             |             |             |             |
| 6                        |                                              |                   |               |                  |                  |                  |              |            |             |                               |             |                           |             |             |             |             |
| 7 TOTAL GENERA           | L FUND EXPENDITURES                          | 9,848,598         | 10,525,096    | 10,467,611       | 10,314,457       | 11,356,115       | 5,078,281    | 10,416,610 | 11,494,536  | 138,421                       | 12,466,296  | 1,110,181                 | 12,623,230  | 12,734,339  | 12,971,291  | 13,266,279  |
| 8 TOTAL CITY WIE         | DE EXPENDITURES                              | 13,848,581        | 30,076,602    | 16,002,358       | 16,412,614       | 24,560,397       | 9,522,055    | 14,704,103 | 20,031,566  | (4,528,831)                   | 21,505,863  | (3,054,534)               | 18,947,657  | 18,613,114  | 19,516,254  | 21,253,752  |
| 9                        |                                              | -                 | -             | -                | -                | -                | -            | -          | -           | -                             | -           | -                         | -           | -           | -           | -           |
| 10 SALARIES & WA         | AGES                                         | 4,437,589         | 4,683,593     | 4,650,137        | 4,630,169        | 4,678,565        | 2,376,010    | 4,612,366  | 4,794,226   | 115,661                       | 5,301,079   | 622,514                   | 5,433,606   | 5,569,446   | 5,708,682   | 5,851,399   |
|                          |                                              | 526,979           | 552,676       | 482,531          | 552,680          | 460,077          | 267,737      | 490,502    | 522,980     | 62,903                        | 479,266     | 19,189                    | 491,210     | 503,453     | 516,002     | 528,902     |
|                          |                                              | 331,336           | 322,484       | 325,639          | 266,261          | 339,340          | 120,294      | 295,553    | 281,597     | (57,743)                      | 360,082     | -                         | 339,340     | 339,340     | 339,340     | 339,340     |
|                          | SALARIES & WAGES                             | 5,295,905         | 5,558,753     | 5,458,306        | 5,449,109        | 5,477,982        | 2,764,040    | 5,398,421  | 5,598,803   | 120,821                       | 6,140,427   | 641,703                   | 6,264,156   | 6,412,239   | 6,564,024   | 6,719,641   |
|                          | ROM PRIOR YEAR<br>ENERAL FUND EXPENDITURES   | 4.0%<br>54%       | 5.0%<br>53%   | -1.8%<br>52%     | -0.2%<br>53%     | 0.5%<br>48%      | 54%          | 52%        | 2.7%<br>49% |                               | 9.7%<br>49% |                           | 2.0%<br>50% | 2.4%<br>50% | 2.4%<br>51% | 2.4%<br>51% |
|                          | ENERAL FOND EXPENDITORES                     | 38%               | 53%<br>18%    | 34%              | 33%              | 48%<br>22%       | 54%<br>29%   | 37%        | 49%<br>28%  |                               | 49%<br>29%  |                           | 33%         | 34%         | 34%         | 31%         |
| 10 70 01 01 17           |                                              | 30/0              | 10/0          | 5470             | 3370             | 22/0             | 2570         | 3770       | 2070        |                               | 2370        |                           |             | 34/0        | 5470        |             |
| 18 <b>FICA</b>           |                                              | 395,973           | 415,050       | 406,343          | 404,699          | 419,066          | 204,581      | 401,441    | 429,944     | 10,878                        | 469,743     | 50,677                    | 480,834     | 492,203     | 503,857     | 515,804     |
| 19 RETIREMENT            |                                              | 670,179           | 769,815       | 795,310          | 852,571          | 945,314          | 459,193      | 813,766    | 978,980     | 33,666                        | 1,120,846   | 175,532                   | 1,209,259   | 1,239,245   | 1,269,981   | 1,301,485   |
| 20 GROUP HEALTH          | 1                                            | 659,917           | 746,216       | 782,482          | 778,285          | 858,291          | 396,992      | 787,012    | 785,253     | (73,038)                      | 839,196     | (19,095)                  | 881,156     | 925,214     | 971,474     | 1,020,048   |
| 21 WORKERS COM           | P                                            | 196,073           | 178,943       | 182,209          | 179,520          | 210,557          | 122,915      | 188,531    | 236,935     | 26,378                        | 238,661     | 28,104                    | 244,628     | 250,476     | 256,606     | 262,889     |
| 22 UNEMPLOYMEN           | NT                                           | -                 | -             | -                | 3,000            | -                | 1,780        | -          | 2,994       | 2,994                         | -           | -                         | -           | -           | -           | -           |
| 23 SUBTOTAL              | FRINGES                                      | 1,922,141         | 2,110,024     | 2,166,344        | 2,218,075        | 2,433,228        | 1,185,461    | 2,190,750  | 2,434,106   | 878                           | 2,668,446   | 235,218                   | 2,815,876   | 2,907,138   | 3,001,917   | 3,100,226   |
| 24 % INCREASE FR         | ROM PRIOR YEAR                               | 4%                | 10%           | 3%               | 2%               | 10%              |              |            | 9.7%        |                               | 9.6%        |                           | 5.5%        | 3%          | 3%          | 3%          |
| 25 % OF SALARIES         |                                              | 36%               | 38%           | 40%              | 41%              | 44%              | 43%          | 41%        | 43%         | 1%                            |             | 37%                       | 45%         | 45%         | 46%         | 46%         |
|                          | ENERAL FUND EXPENDITURES                     | 20%               | 20%           | 21%              | 22%              | 21%              | 23%          | 21%        | 21%         | 1%                            |             | 21%                       | 22%         | 23%         | 23%         | 23%         |
| 27 % OF CITY WID<br>28   | DE EXPENDITURES                              | 14%               | 7%            | 14%              | 14%              | 10%              | 12%          | 15%        | 12%         | 0%                            | 12%         | -8%                       | 15%         | 16%         | 15%         | 15%         |
| 29 TOTAL PERS            |                                              | 7 219 046         | 7 660 777     | 7 624 650        | 7 6 6 7 1 9 4    | 7 011 210        | 2 040 501    | 7 590 170  | 8.022.000   | 121 000                       | 0.000.072   | 976 021                   | 0.000.033   | 0.210.277   | 0.565.044   | 0.010.007   |
|                          |                                              | 7,218,046         | 7,668,777     | 7,624,650        | 7,667,184        | 7,911,210        | 3,949,501    | 7,589,170  | 8,032,909   | 121,699                       | 8,808,873   | 876,921                   | 9,080,032   | 9,319,377   | 9,565,941   | 9,819,867   |
|                          | FROM PRIOR YEAR<br>GENERAL FUND EXPENDITURES | 4%                | 6%<br>73%     | -1%              | 1%               | 3%               | 78%          | 720/       | 5%          |                               | 10%<br>71%  |                           | 3%<br>72%   | 3%          | 3%<br>74%   | 3%          |
|                          | IDE EXPENDITURES                             | 73%               | 25%           | 73%<br>48%       | 74%<br>47%       | 70%<br>32%       | 78%<br>41%   | 73%<br>52% | 70%<br>40%  |                               | 71%<br>41%  |                           | 48%         | 73%<br>50%  | 74%<br>49%  | 74%<br>46%  |
| 32 % OF CITY WI<br>33    |                                              | 52%               | 23%           | 40%              | 4770             | 3270             | 4170         | 52%        | 40%         |                               | 4170        |                           | 4070        | 50%         | 43%         | 40%         |
| 34 <b># OF FULL-TI</b>   | IME EMPLOYEES                                | 91                | 91            | 92               | 93               | 92               | 92           | 92         | 91          |                               | 91          |                           | 91          | 91          | 91          | 91          |
| 35 <b>SALARY &amp; W</b> | AGES FTE*                                    | 54,556            | 57,541        | 55,790           | 55,730           | 55,855           | 28,736       | 55,466     | 58,431      |                               | 63,520      |                           | 65,108      | 66,735      | 68,403      | 70,113      |
| 36 FRINGE FTE*           |                                              | 20,357            | 22,107        | 22,281           | 22,627           | 25,042           | 12,269       | 22,535     | 25,483      |                               | 28,010      |                           | 29,581      | 30,532      | 31,519      | 32,189      |
|                          | Y LOADED) FTE*                               | 74,913            | 79,648        | 78,071           | 78,356           | 80,897           | 41,005       | 78,001     | 83,914      |                               | 91,531      | -                         | 94,689      | 97,267      | 99,922      | 102,302     |
| 38                       |                                              |                   |               |                  |                  |                  |              |            |             |                               |             |                           |             |             |             |             |
|                          | de wages or fringes for Mayor & Cou          | ncil or Part-time | e Employees w | ith regular sche | edules less that | n 30 hours per v | week.        |            |             |                               |             |                           |             |             |             |             |
|                          | 5 5 1                                        |                   |               |                  |                  | •                |              |            |             |                               | ·           |                           |             |             |             |             |

|          | А                  | В                             | G           | н           | 1           | J                     | К                     | 1           | М                     | Ν                     | 0             | Р                       | Q             | R              | S                       | т                       | U                       |
|----------|--------------------|-------------------------------|-------------|-------------|-------------|-----------------------|-----------------------|-------------|-----------------------|-----------------------|---------------|-------------------------|---------------|----------------|-------------------------|-------------------------|-------------------------|
| 1        | 1ST READING        |                               | J           | · · ·       |             | 5                     | CITY                  | OF ISLE OF  | PALMS SUN             | MARY OF A             |               |                         | 4             | i v            | 5                       |                         |                         |
| <u> </u> |                    | 4                             |             |             |             |                       |                       |             |                       |                       | INCREASE/     |                         | INCREASE/     |                |                         |                         |                         |
|          |                    |                               | ACTUAL      | ACTUAL FY18 | ACTUAL      | ACTUAL                | BUDGET                | 12/31/2020  | Jan-Dec 2020          | FORECAST              | (DECREASE) IN | BUDGET                  | (DECREASE) IN | FORECAST       | FORECAST                | FORECAST                | FORECAST                |
| 2        | Fund Number        | Description                   | FY17        |             | FY19        | FY20                  | FY21                  | (6 MOS)     | (12 MOS)              | FY21                  | FY21 BUDGET   | FY22                    | FY22 BUD      | FY23           | FY24                    | FY25                    | FY26                    |
|          | 10 GENERAL FUND    |                               |             |             |             |                       |                       |             |                       |                       |               |                         |               |                |                         |                         |                         |
| 5        |                    | REVENUES                      | 10,187,039  | 10,526,262  | 11,493,760  | 11,534,406            | 10,662,871            | 3,783,173   | 11,677,526            | 11,452,162            | 789,291       | 11,798,779              | 1,135,908     | 12,032,201     | 12,020,223              | 12,136,538              | 12,254,437              |
| 7        |                    | EXPENDITURES<br>TRANSFERS IN  | 9,848,598   | 10,525,096  | 10,467,611  | 10,314,457<br>827,658 | 11,356,115<br>877,236 | 5,078,281   | 10,416,610<br>827,658 | 11,494,536<br>877,236 | 138,421       | 12,466,296<br>1,061,681 | 1,110,181     | 12,623,230     | 12,734,339<br>1,135,013 | 12,971,291<br>1,153,893 | 13,266,279<br>1,194,329 |
| 8        |                    | TRANSFERS OUT                 | (1,276,837) | (1,127,848) | (2,037,371) | (1,820,026)           | (183,992)             | -           | (1,820,026)           | (834,862)             | (650,870)     | (394,164)               | (210,172)     | (506,599)      | (420,897)               | (319,140)               | (182,487)               |
| 9        |                    | NET                           | 204,597     | 70,885      | 214,865     | 227,581               | 0                     | (1,295,107) | 268,547               | 0                     | (0)           | (0)                     | (0)           | (0)            | (0)                     | (010)1(0)               | (102)(0)                |
| 10       |                    |                               | -           |             |             | -                     | I                     |             | ,                     |                       |               |                         |               |                |                         |                         |                         |
|          | 20 CAPITAL         |                               |             |             |             |                       |                       |             |                       |                       |               |                         | (4,000,000)   |                |                         |                         |                         |
| 11       | PROJECTS FUND      | REVENUES                      | 508,577     | 1,245,861   | 1,006,155   | 945,388               | 3,280,000             | 8,023       | 907,377               | 3,617,000             | 337,000       | 1,291,000               | (1,989,000)   | 40,000         | 40,000                  | 40,000                  | 40,000                  |
| 12<br>13 |                    | EXPENDITURES<br>TRANSFERS IN  | 699,286     | 1,986,413   | 2,086,624   | 2,305,543             | 7,535,184             | 2,635,051   | 1,375,797             | 3,120,794             | (4,414,390)   | 4,456,491               | (3,078,694)   | 2,001,324      | 1,049,324               | 951,324                 | 1,045,824               |
| 13       |                    | TRANSFERS OUT                 | 1,176,837   | 1,127,848   | 1,924,450   | 1,728,994             | 183,992               | -           | 1,728,994             | 834,862               | 650,870       | 394,164                 | 210,172       | 506,599        | 420,897                 | 319,140                 | 182,487                 |
| 14       |                    | NET                           | 986,128     | 387,297     | 843,981     | 368,839               | (4,071,192)           | (2,627,027) | 1,260,574             | 1,331,068             | 5,402,261     | (2,771,326)             | 1,299,866     | (1,454,725)    | (588,427)               | (592,183)               | (823,337)               |
| 15       |                    |                               | 500,120     |             | 010,001     | 000,000               | (1)071)102)           | (2)327,027) | <u>_,_00,07</u>       | 1,001,000             | 0,102,201     | (2)772,520)             | 1,200,000     | (1) (3 () (23) | (300,427)               | (332,103)               | (020,007)               |
|          | 30 MUNICIPAL       |                               |             |             |             |                       |                       |             |                       |                       |               |                         |               |                |                         |                         |                         |
| 17       | ACCOM TAX FUND     | REVENUES                      | 1,508,028   | 1,533,533   | 1,594,725   | 1,259,578             | 829,500               | 553,253     | 920,873               | 1,149,326             | 319,826       | 1,526,163               | 696,662       | 1,805,456      | 1,841,415               | 1,878,093               | 1,915,505               |
| 18       |                    | EXPENDITURES                  | 937,030     | 823,814     | 1,081,591   | 1,202,388             | 1,384,134             | 477,710     | 927,311               | 1,466,754             | 82,620        | 1,264,666               | (119,467)     | 1,237,570      | 1,065,313               | 1,000,132               | 1,075,996               |
| 19       |                    | TRANSFERS IN                  | -           | -           | -           | -                     | -                     | -           | -                     | -                     | -             | -                       | -             | -              | -                       | -                       | -                       |
| 20<br>21 |                    | TRANSFERS OUT                 | (566,814)   | (592,900)   | (607,582)   | (395,615)             | (291,451)             |             | (395,615)             | (291,451)             | -             | (432,954)               | (141,503)     | (444,672)      | (681,859)               | (1,219,533)             | (482,715)               |
| 21       |                    | NET                           | 4,185       | 116,819     | (94,448)    | (338,426)             | (846,084)             | 75,543      | (402,054)             | (608,879)             | 237,205       | (171,458)               | 674,626       | 123,214        | 94,243                  | (341,572)               | 356,794                 |
|          | 35 HOSPITALITY TAX | 1                             | 1           | 1 1         | I           | I                     | 1                     | I           | 1                     | I                     | <u> </u>      | I                       | 1             | I              | 1                       |                         |                         |
| 23       | FUND               | REVENUES                      | 755,961     | 795,928     | 820,369     | 620,179               | 639,860               | 221,835     | 447,928               | 593,485               | (46,375)      | 835,800                 | 195,940       | 852,416        | 869,364                 | 886,652                 | 904,285                 |
| 24       |                    | EXPENDITURES                  | 237,220     | 327,095     | 360,878     | 354,890               | 1,057,670             | 264,190     | 352,423               | 912,170               | (145,500)     | 561,956                 | (495,713)     | 583,718        | 579,011                 | 553,591                 | 684,102                 |
| 25       |                    | TRANSFERS IN                  | -           | -           | -           | -                     | -                     | -           | -                     | -                     | -             | -                       | -             | - ,            | -                       | -                       | -                       |
| 26       |                    | TRANSFERS OUT                 | (274,162)   | (261,330)   | (462,008)   | (229,830)             | (218,549)             | -           | (229,830)             | (218,549)             | 3,000         | (244,456)               | (25,907)      | (254,234)      | (264,404)               | (274,980)               | (285,979)               |
| 27<br>28 |                    | NET                           | 244,579     | 207,502     | (2,517)     | 35,459                | (636,359)             | (42,355)    | (134,325)             | (537,234)             | 102,125       | 29,388                  | 665,746       | 14,464         | 25,949                  | 58,080                  | (65,796)                |
| 20       | 40 FIRE DEPT 1%    |                               | 1           | 1           | I           | I                     |                       | I           |                       |                       | I I_          | I                       | I             | 1              | I                       |                         |                         |
| 29       | FUND               | REVENUES                      | 152,084     | 148,244     | 143,287     | 144,519               | 145,000               | 156,547     | 156,634               | 156,726               | 11,726        | 150,200                 | 5,200         | 150,200        | 150,200                 | 150,200                 | 150,200                 |
| 30       |                    | EXPENDITURES                  | 153,711     | 162,590     | 185,939     | 264,006               | 145,000               | 143,036     | 264,068               | 145,720               | 720           | 145,720                 | 720           | 151,389        | 146,220                 | 146,220                 | 146,220                 |
| 31       |                    | TRANSFERS IN                  | -           |             | -           | - '                   | - '                   | - '         | -                     | -                     | -             | -                       | -             | -              | -                       | -                       | -                       |
| 32       |                    | TRANSFERS OUT                 | -           | -           | -           | -                     | -                     | -           | -                     | -                     | -             | -                       | -             | -              | -                       | -                       | -                       |
| 33       |                    | NET                           | (1,627)     | (14,347)    | (42,652)    | (119,486)             | -                     | 13,511      | (107,434)             | 11,006                | 11,006        | 4,480                   | 4,480         | (1,189)        | 3,980                   | 3,980                   | 3,980                   |
| 34       |                    |                               |             |             |             |                       |                       |             |                       |                       |               |                         |               |                |                         |                         |                         |
|          | 50 STATE ACCOM     |                               |             |             |             |                       |                       |             |                       |                       |               |                         |               |                |                         |                         |                         |
| 35       | TAX FUND           | REVENUES                      | 1,731,180   | 1,797,765   | 1,934,552   | 1,624,447             | 1,459,918             | 794,009     | 1,556,093             | 1,987,672             | 527,754       | 2,146,500               | 686,582       | 2,189,280      | 2,232,916               | 2,277,424               | 2,322,822               |
| 36<br>37 |                    | EXPENDITURES                  | 1,089,338   | 1,396,215   | 1,344,560   | 1,497,952             | 1,655,648             | 558,644     | 877,270               | 1,591,483             | (64,165)      | 1,505,836               | (149,812)     | 1,360,428      | 1,358,361               | 1,414,372               | 1,461,708               |
| 37<br>38 |                    | TRANSFERS IN<br>TRANSFERS OUT | - (573,442) | - (768,513) | - (577,410) | - (258,667)           | -<br>(583,686)        | -           | - (258,667)           | -<br>(583,686)        | -             | -<br>(834,191)          | - (250,505)   | - (699,140)    | -<br>(938,854)          | -<br>(1,459,771)        | -<br>(725,499)          |
| 39       |                    | NET                           | 68,400      | (366,964)   | 12,582      | (132,171)             | (779,416)             | 235,365     | 420,156               | (187,497)             | 591,919       | (193,527)               | 585,889       | 129,712        | (938,834)               | (1,439,771)             | 135,615                 |
| $\vdash$ | 55, 57 & 58 BEACH  |                               | 00,400      |             | 12,502      | (102,171)             | (775,710)             | 200,000     | 120,100               |                       | 551,515       | (199,921)               | 303,003       | 123,712        | (01,200)                | (330,713)               | 100,010                 |
|          | RESTOR/MAINT/      |                               |             |             |             |                       |                       |             |                       |                       |               |                         |               |                |                         |                         |                         |
| 40       | PRESERVE FUND      | REVENUES                      | 1,224,860   | 13,073,287  | 1,197,728   | 907,140               | 832,500               | 556,209     | 931,231               | 1,151,826             | 319,326       | 1,274,663               | 442,162       | 1,299,956      | 1,325,755               | 1,352,070               | 1,378,911               |
| 41       |                    | EXPENDITURES                  | 308,182     | 14,156,226  | 116,615     | 72,712                | 294,394               | 5,442       | 67,791                | 294,394               | -             | 385,000                 | 90,606        | 365,252        | 1,065,000               | 365,000                 | 2,965,000               |
| 42       |                    | TRANSFERS IN                  | -           | 403,640     | 226,803     | -                     | -                     | -           | -                     | -                     | -             | -                       | -             | -              | -                       | -                       | -                       |
| 43       |                    | TRANSFERS OUT                 | -           | (403,640)   | (226,803)   | -                     | -                     | -           | -                     | -                     | -             | -                       | -             | -              |                         | -                       |                         |
| 44<br>45 |                    | NET                           | 916,678     | (1,082,938) | 1,081,113   | 834,428               | 538,106               | 550,767     | 863,440               | 857,432               | 319,326       | 889,663                 | 351,556       | 934,704        | 260,755                 | 987,070                 | (1,586,089)             |
|          |                    |                               |             |             |             |                       |                       |             |                       |                       |               |                         |               |                |                         |                         |                         |

|          | А                                  | В                        | G                                       | Н                   | I                        | J                 | К                        | L                      | М                        | N                                       | 0                     | Р                        | Q                         | R                        | S                        | Т                        | U                        |
|----------|------------------------------------|--------------------------|-----------------------------------------|---------------------|--------------------------|-------------------|--------------------------|------------------------|--------------------------|-----------------------------------------|-----------------------|--------------------------|---------------------------|--------------------------|--------------------------|--------------------------|--------------------------|
| 1        | 1ST READING                        |                          |                                         |                     | •                        |                   | СІТҮ                     | OF ISLE OF             | PALMS SUN                | MARY OF A                               | ALL FUNDS             | •                        |                           |                          |                          |                          |                          |
|          |                                    | •                        | ACTUAL                                  |                     | ACTUAL                   | ACTUAL            | BUDGET                   | YTD As Of              | Jan-Dec 2020             | FORECAST                                | INCREASE/             | BUDGET                   | INCREASE/                 | FORECAST                 | FORECAST                 | FORECAST                 | FORECAST                 |
|          |                                    |                          | FY17                                    | ACTUAL FY18         | FY19                     | FY20              | FY21                     | 12/31/2020             | (12 MOS)                 | FY21                                    | (DECREASE) IN         | FY22                     | (DECREASE) IN<br>FY22 BUD | FY23                     | FY24                     | FY25                     | FY26                     |
|          | Fund Number                        | Description              |                                         | 200.015             |                          |                   |                          | (6 MOS)                |                          |                                         | FY21 BUDGET           |                          |                           |                          |                          |                          |                          |
| 46       | 60 DISASTER<br>RECOVERY FUND       | REVENUES<br>EXPENDITURES | 177,272<br>202,524                      | 369,615<br>355,757  | 143,134<br>26,341        | 164,138<br>43,890 | 52,000                   | 3,700                  | 141,247<br>40,263        | 10,000                                  | (42,000)              | 10,000                   | (42,000)                  | 10,000<br>10,000         | 10,000                   | 10,000<br>10,000         | 10,000<br>10,000         |
| 47       | RECOVERTIOND                       | TRANSFERS IN             | 100,000                                 | _                   | 100,000                  | 91,032            | -                        | -                      | 91,032                   | -                                       | - (10,000)            | -                        | -                         | -                        | -                        | -                        | -                        |
| 49       |                                    | TRANSFERS OUT            | -                                       | -                   | -                        | -                 | -                        | -                      | -                        | -                                       | -                     | - 1                      | -                         | -                        | -                        | -                        | -                        |
| 50       |                                    | NET                      | 74,748                                  | 13,858              | 216,793                  | 211,280           | 42,000                   | 3,700                  | 192,016                  | 10,000                                  | (32,000)              | -                        | (42,000)                  | -                        | -                        | -                        | -                        |
| 51       |                                    |                          |                                         |                     |                          |                   |                          | l                      |                          |                                         |                       |                          |                           |                          |                          |                          |                          |
| 52       | 61 & 62                            | REVENUES                 | 1                                       | 0                   | - (1 2 4 4)              | -                 | -                        | -                      | -                        | -                                       | -                     | -                        | -                         | -                        | -                        | -                        | -                        |
| 53<br>54 | FEDERAL & STATE<br>NARCOTICS FUNDS | EXPENDITURES             | 1,053                                   | 10,111              | (1,244)                  | 4,386             | -                        | -                      | 4,773                    | -                                       | -                     | -                        | -                         | -                        | -                        | -                        | -                        |
| 55       | NARCOTICS FOINDS                   | TRANSFERS OUT            | -                                       | -                   | -                        | -                 | -                        | -                      | -                        | -                                       | -                     |                          | -                         | -                        | -                        | -                        | -                        |
| 56       |                                    | NET                      | (1,052)                                 | (10,111)            | 1,244                    | (4,386)           | -                        | -                      | (4,773)                  | -                                       | -                     | -                        | -                         | -                        | -                        | -                        | -                        |
| 57       |                                    |                          |                                         |                     | ·                        |                   |                          |                        |                          |                                         |                       |                          | -                         |                          |                          |                          |                          |
| 58       | 64 VICTIMS                         | REVENUES                 | 10,551                                  | 9,640               | 9,259                    | 5,153             | 3,973                    | 5,510                  | 8,046                    | 5,125                                   | 1,152                 | 5,125                    | 1,152                     | 5,125                    | 5,125                    | 5,125                    | 5,125                    |
| 59       | FUND                               | EXPENDITURES             | 2,738                                   | 1,383               | 1,694                    | 4,355             | 2,050                    | 965                    | 4,468                    | 2,050                                   | -                     | 5,850                    | 3,800                     | 4,850                    | 4,850                    | 4,850                    | 4,850                    |
| 60<br>61 |                                    | TRANSFERS IN             | -                                       | -                   | 12,921                   | -                 | - (2,000)                | -                      | -                        | - (2.000)                               | -                     | - (2,000)                | -                         | -                        | -                        | -                        | -                        |
| 61       |                                    | TRANSFERS OUT            | (14,000) (6,186)                        | (14,000)<br>(5,743) | - 20,486                 | - 797             | (3,000)<br>(1,077)       | - 4,544                | -<br>3,578               | (3,000)<br>75                           | - 1,152               | (3,000)<br>(3,725)       | -<br>(2,648)              | (3,000)<br>(2,725)       | (3,000)<br>(2,725)       | (3,000)<br>(2,725)       | (3,000)<br>(2,725)       |
| 63       |                                    |                          | (0,180)                                 | (3,743)             | 20,480                   | 191               | (1,077)                  | 4,544                  | 3,578                    | 75                                      | 1,152                 | (3,723)                  | (2,048)                   | (2,723)                  | (2,723)                  | (2,723)                  | (2,723)                  |
| 64       | 66 AISLE                           | REVENUES                 | 990                                     | 3,450               | -                        | -                 | -                        | -                      | -                        | -                                       | -                     | -                        | -                         | -                        | -                        | -                        | -                        |
| 65       | OF PALMS                           | EXPENDITURES             | 7,940                                   | 18,388              | -                        | -                 | -                        | -                      | -                        | -                                       | -                     | -                        | -                         | -                        | -                        | -                        | -                        |
| 66       | FUND                               | TRANSFERS IN             | -                                       | -                   | -                        | -                 | -                        | -                      | -                        | -                                       | -                     | -                        | -                         | -                        | -                        | -                        | -                        |
| 67       |                                    | TRANSFERS OUT            | -                                       | -                   | -                        | -                 | -                        | -                      | -                        | -                                       | -                     | -                        | -                         | -                        | -                        | -                        | -                        |
| 68<br>69 |                                    | NET                      | (6,950)                                 | (14,938)            | -                        | -                 | -                        | -                      | -                        | -                                       | -                     | -                        | -                         | -                        | -                        | -                        | -                        |
| 70       | 68 REC                             | REVENUES                 | 14,877                                  | 13,582              | 16,525                   | 14,792            | 16,000                   | 5,997                  | 6,517                    | 7,630                                   | (8,370)               | 15,630                   | (370)                     | 15,630                   | 15,630                   | 15,630                   | 15,630                   |
| 71       | BUILDING                           | EXPENDITURES             | 18,041                                  | 22,885              | 13,238                   | 5,168             | 15,000                   | 2,117                  | 13,218                   | 5,000                                   | (10,000)              | 15,000                   | -                         | 15,000                   | 15,000                   | 15,000                   | 15,000                   |
| 72       | FUND                               | TRANSFERS IN             | 3,000                                   | 3,000               | 3,000                    | 3,000             | 3,000                    | -                      | 3,000                    | -                                       | (3,000)               | 3,000                    | -                         | 3,000                    | 3,000                    | 3,000                    | 3,000                    |
| 73       |                                    | TRANSFERS OUT            | -                                       | -                   | -                        | -                 | -                        | -                      | -                        | -                                       | -                     | -                        | -                         | -                        | -                        | -                        | -                        |
| 74       |                                    | NET                      | (165)                                   | (6,303)             | 6,287                    | 12,624            | 4,000                    | 3,880                  | (3,701)                  | 2,630                                   | (1,370)               | 3,630                    | (370)                     | 3,630                    | 3,630                    | 3,630                    | 3,630                    |
| 75<br>76 | 90 MARINA                          | REVENUES                 | 428,567                                 | 408,355             | 431,588                  | 299,122           | 297,246                  | 155,025                | 232,561                  | 270,622                                 | (26,624)              | 360,081                  | 62,835                    | 373,682                  | 386,056                  | 398,677                  | 411,551                  |
| 77       | FUND                               | EXPENDITURES             | 342,920                                 | 290,628             | 318,510                  | 312,867           | 1,105,203                | 356,620                | 360,112                  | 998,666                                 | (106,537)             | 689,049                  | (416,154)                 | 594,895                  | 585,696                  | 2,084,474                | 578,772                  |
| 78       |                                    | TRANSFERS IN             | 282,425                                 | 436,176             | 417,913                  | 53,454            | 216,450                  | -                      | 53,454                   | 216,450                                 | -                     | 449,920                  | 233,470                   | 300,419                  | 750,104                  | 1,800,391                | 299,864                  |
| 79       |                                    | TRANSFERS OUT            | -                                       | -                   | -                        | -                 | -                        | -                      | -                        | -                                       | -                     | -                        | -                         | -                        | -                        | -                        | -                        |
| 80<br>81 |                                    | NET                      | 368,072                                 | 553,904             | 530,991                  | 39,709            | (591,507)                | (201,595)              | (74,097)                 | (511,594)                               | 79,913                | 120,952                  | 712,459                   | 79,206                   | 550,464                  | 114,594                  | 132,643                  |
| 82       | TOTAL                              |                          | 16 600 000                              | 20.025.522          | 10 701 002               | 17 510 001        | 10 210 000               | 6 242 201              | 16.096.020               | 20 401 574                              | 2 102 705             | 10 /12 0/0               | 1 105 074                 | 10 772 045               | 10 006 000               | 10 150 400               | 10 409 467               |
| 82<br>83 | TOTAL<br>ALL FUNDS                 | REVENUES<br>EXPENDITURES | 16,699,988<br>13,848,581                | 29,925,523          | 18,791,082<br>16,002,358 | 17,518,861        | 18,218,869<br>24,560,397 | 6,243,281<br>9,522,055 | 16,986,030<br>14,704,103 | 20,401,574 20,031,566                   | 2,182,705 (4,528,831) | 19,413,940<br>21,505,863 | 1,195,071<br>(3,054,534)  | 18,773,945<br>18,947,657 | 18,896,683<br>18,613,114 | 19,150,409<br>19,516,254 | 19,408,467<br>21,253,752 |
| 84       |                                    | TRANSFERS IN             | 2,705,254                               | 3,168,231           | 3,911,174                | 2,704,138         | 1,280,678                | -                      | 2,704,103                | 1,928,548                               | 647,870               | 1,908,765                | (3,054,534)<br>628,087    | 1,907,646                | 2,309,014                | 3,276,424                | 1,679,680                |
| 85       |                                    | TRANSFERS OUT            | (2,705,254)                             | (3,168,231)         | (3,911,174)              | (2,704,138)       | (1,280,678)              | -                      | (2,704,138)              | (1,931,548)                             | (647,870)             | (1,908,765)              | (628,087)                 | (1,907,645)              | (2,309,014)              | (3,276,424)              | (1,679,680)              |
| 86       |                                    | NET                      | 2,851,407                               | (151,078)           | 2,788,724                | 1,136,248         | (6,341,528)              | 1                      | 2,281,928                | 367,008                                 | 6,711,536             | (2,091,924)              | 4,249,605                 | (173,710)                | 283,569                  | (365,846)                |                          |
| 87       |                                    |                          |                                         |                     |                          | -                 |                          |                        |                          |                                         |                       |                          |                           |                          |                          |                          |                          |
|          | TOTAL UNRESTRICT                   | D FUND BALANCES          | 10,043,397                              | 10,515,436          | 11,791,074               | 12,598,774        | 8,569,581                | -                      | -                        | 13,939,842                              | (0)                   | 11,168,516               | (0)                       | 9,713,790                | 9,125,364                | 8,533,180                | 7,709,843                |
| 89       | TOTAL TOURISM FU                   | ND BALANCES              | 4,639,881                               | 4,597,238           | 4,512,854                | 4,077,717         | 1,815,858                | -                      | -                        | 2,744,108                               | -                     | 2,408,511                | -                         | 2,675,900                | 2,731,792                | 1,851,582                | 2,278,194                |
| 90       | TOTAL BEACH FUND                   | BALANCES                 | 2,621,592                               | 1,538,654           | 2,619,767                | 3,454,195         | 3,992,301                | -                      | -                        | 4,311,627                               | -                     | 5,201,289                | -                         | 6,135,993                | 6,396,748                | 7,383,818                | 5,797,729                |
|          | 1 TOTAL OTHER FUND BALANCES        |                          | 300,587                                 | 264,083             | 249,449                  | 138,998           | 141,921                  | -                      | -                        | 152,709                                 | -                     | 157,094                  | -                         | 156,810                  | 161,695                  | 166,580                  | 171,465                  |
| 92       | SUBTOTAL GOVER                     | NMENTAL FUNDS            | 17,605,457                              | 16,915,412          | 19,173,144               | 20,269,683        | 14,519,661               | -                      | -                        | 21,148,285                              | (0)                   | 18,935,409               | (0)                       | 18,682,493               | 18,415,599               | 17,935,159               | 15,957,232               |
| 94       | TOTAL MARINA NET                   | POSITION                 | 5,545,868                               | 6,099,772           | 6,630,764                | 6,670,473         | 6,078,966                | -                      | -                        | 6,158,879                               | -                     | 6,279,830                | -                         | 6,359,036                | 6,909,500                | 7,024,093                | 7,156,736                |
| 95       | TOTAL MARINA NET                   | POSITION LESS FIXED      | ASSETS (TOT N                           | IET POSITION IN     | CLS FIXED ASSE           | ETS THAT ARE I    | NOT PART OF 1            | THE OTHER FUI          | ND BALANCES)             | 133,867                                 | -                     | 105,889                  | -                         | 180,165                  | 270,698                  | 369,362                  | 481,075                  |
| 97       | TOTAL FUND BALAN                   | CES & NET POSITION       | 23,151,325                              | 23,015,184          | 25,803,908               | 26,940,155        | 20,598,627               | -                      | -                        | 27,307,163                              | (0)                   | 25,215,240               | (0)                       | 25,041,529               | 25,325,098               | 24,959,253               | 23,113,968               |
|          |                                    |                          | , , ,,,,,,,,,,,,,,,,,,,,,,,,,,,,,,,,,,, | .,,                 | ,                        | ,,                | ,,                       |                        |                          | ,,,,,,,,,,,,,,,,,,,,,,,,,,,,,,,,,,,,,,, |                       | , .,                     | (-)                       | , _,                     | ,,                       | ,,                       | , .,                     |