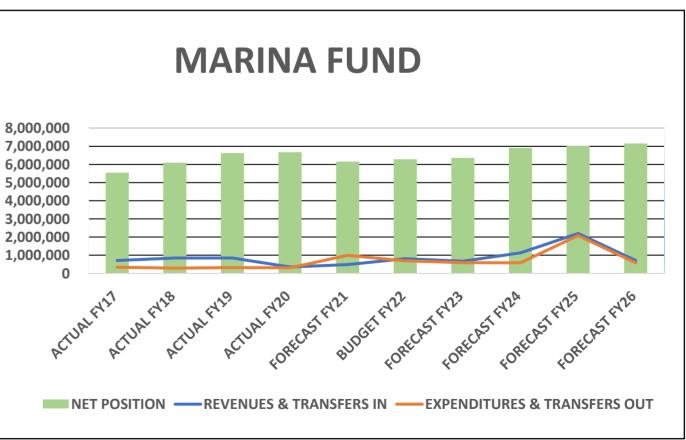

#### 

| BY FUND                           | Fund # |         |
|-----------------------------------|--------|---------|
| General Fund                      | 10     | 7 - 18  |
| Capital Projects Fund             | 20     | 19 - 22 |
| Municipal Accommodations Tax Fund | 30     | 23 - 26 |
| Hospitality Tax Fund              | 35     | 27 - 30 |
| State Acommodations Tax Fund      | 50     | 31 - 34 |
| Beach Preservation Fee Fund       | 58     | 35 - 36 |
| Disaster Recovery Reserve Fund    | 60     | 37 - 38 |
| Fire Dept 1% Fund                 | 40     | 37 - 38 |
| State Narcotics Fund              | 62     | 39 - 40 |
| Victims Assistance Fund           | 64     | 39 - 40 |
| Recreation Building Fund          | 68     | 41 - 42 |
| Marina Fund                       | 90     | 43 - 46 |

|          | А                  | В                             | G           | н           | 1           | J                     | К                     | 1           | М                     | Ν                     | 0             | Р                       | Q             | R              | S                       | т                       | U                       |
|----------|--------------------|-------------------------------|-------------|-------------|-------------|-----------------------|-----------------------|-------------|-----------------------|-----------------------|---------------|-------------------------|---------------|----------------|-------------------------|-------------------------|-------------------------|
| 1        | 1ST READING        |                               | J           | · · ·       |             | 5                     | CITY                  | OF ISLE OF  | PALMS SUN             | MARY OF A             |               |                         | 4             | i v            | 5                       |                         |                         |
| <u> </u> |                    | 4                             |             |             |             |                       |                       |             |                       |                       | INCREASE/     |                         | INCREASE/     |                |                         |                         |                         |
|          |                    |                               | ACTUAL      | ACTUAL FY18 | ACTUAL      | ACTUAL                | BUDGET                | 12/31/2020  | Jan-Dec 2020          | FORECAST              | (DECREASE) IN | BUDGET                  | (DECREASE) IN | FORECAST       | FORECAST                | FORECAST                | FORECAST                |
| 2        | Fund Number        | Description                   | FY17        |             | FY19        | FY20                  | FY21                  | (6 MOS)     | (12 MOS)              | FY21                  | FY21 BUDGET   | FY22                    | FY22 BUD      | FY23           | FY24                    | FY25                    | FY26                    |
|          | 10 GENERAL FUND    |                               |             |             |             |                       |                       |             |                       |                       |               |                         |               |                |                         |                         |                         |
| 5        |                    | REVENUES                      | 10,187,039  | 10,526,262  | 11,493,760  | 11,534,406            | 10,662,871            | 3,783,173   | 11,677,526            | 11,452,162            | 789,291       | 11,798,779              | 1,135,908     | 12,032,201     | 12,020,223              | 12,136,538              | 12,254,437              |
| 7        |                    | EXPENDITURES<br>TRANSFERS IN  | 9,848,598   | 10,525,096  | 10,467,611  | 10,314,457<br>827,658 | 11,356,115<br>877,236 | 5,078,281   | 10,416,610<br>827,658 | 11,494,536<br>877,236 | 138,421       | 12,466,296<br>1,061,681 | 1,110,181     | 12,623,230     | 12,734,339<br>1,135,013 | 12,971,291<br>1,153,893 | 13,266,279<br>1,194,329 |
| 8        |                    | TRANSFERS OUT                 | (1,276,837) | (1,127,848) | (2,037,371) | (1,820,026)           | (183,992)             | -           | (1,820,026)           | (834,862)             | (650,870)     | (394,164)               | (210,172)     | (506,599)      | (420,897)               | (319,140)               | (182,487)               |
| 9        |                    | NET                           | 204,597     | 70,885      | 214,865     | 227,581               | 0                     | (1,295,107) | 268,547               | 0                     | (0)           | (0)                     | (0)           | (0)            | (0)                     | (010)1(0)               | (102)(0)                |
| 10       |                    |                               | -           |             |             | -                     | I                     |             | ,                     |                       |               |                         |               |                |                         |                         |                         |
|          | 20 CAPITAL         |                               |             |             |             |                       |                       |             |                       |                       |               |                         | (4,000,000)   |                |                         |                         |                         |
| 11       | PROJECTS FUND      | REVENUES                      | 508,577     | 1,245,861   | 1,006,155   | 945,388               | 3,280,000             | 8,023       | 907,377               | 3,617,000             | 337,000       | 1,291,000               | (1,989,000)   | 40,000         | 40,000                  | 40,000                  | 40,000                  |
| 12<br>13 |                    | EXPENDITURES<br>TRANSFERS IN  | 699,286     | 1,986,413   | 2,086,624   | 2,305,543             | 7,535,184             | 2,635,051   | 1,375,797             | 3,120,794             | (4,414,390)   | 4,456,491               | (3,078,694)   | 2,001,324      | 1,049,324               | 951,324                 | 1,045,824               |
| 13       |                    | TRANSFERS OUT                 | 1,176,837   | 1,127,848   | 1,924,450   | 1,728,994             | 183,992               | -           | 1,728,994             | 834,862               | 650,870       | 394,164                 | 210,172       | 506,599        | 420,897                 | 319,140                 | 182,487                 |
| 14       |                    | NET                           | 986,128     | 387,297     | 843,981     | 368,839               | (4,071,192)           | (2,627,027) | 1,260,574             | 1,331,068             | 5,402,261     | (2,771,326)             | 1,299,866     | (1,454,725)    | (588,427)               | (592,183)               | (823,337)               |
| 15       |                    |                               | 500,120     |             | 010,001     | 000,000               | (1)071)102)           | (2)327,027) | <u>_,_00,07</u>       | 1,001,000             | 0,102,201     | (2)772,520)             | 1,200,000     | (1) (3 () (23) | (300,427)               | (332,103)               | (020,007)               |
|          | 30 MUNICIPAL       |                               |             |             |             |                       |                       |             |                       |                       |               |                         |               |                |                         |                         |                         |
| 17       | ACCOM TAX FUND     | REVENUES                      | 1,508,028   | 1,533,533   | 1,594,725   | 1,259,578             | 829,500               | 553,253     | 920,873               | 1,149,326             | 319,826       | 1,526,163               | 696,662       | 1,805,456      | 1,841,415               | 1,878,093               | 1,915,505               |
| 18       |                    | EXPENDITURES                  | 937,030     | 823,814     | 1,081,591   | 1,202,388             | 1,384,134             | 477,710     | 927,311               | 1,466,754             | 82,620        | 1,264,666               | (119,467)     | 1,237,570      | 1,065,313               | 1,000,132               | 1,075,996               |
| 19       |                    | TRANSFERS IN                  | -           | -           | -           | -                     | -                     | -           | -                     | -                     | -             | -                       | -             | -              | -                       | -                       | -                       |
| 20<br>21 |                    | TRANSFERS OUT                 | (566,814)   | (592,900)   | (607,582)   | (395,615)             | (291,451)             |             | (395,615)             | (291,451)             | -             | (432,954)               | (141,503)     | (444,672)      | (681,859)               | (1,219,533)             | (482,715)               |
| 21       |                    | NET                           | 4,185       | 116,819     | (94,448)    | (338,426)             | (846,084)             | 75,543      | (402,054)             | (608,879)             | 237,205       | (171,458)               | 674,626       | 123,214        | 94,243                  | (341,572)               | 356,794                 |
|          | 35 HOSPITALITY TAX | 1                             | 1           | 1 1         | I           | I                     | 1                     | I           | 1                     | I                     | <u> </u>      | I                       | 1             | I              | 1                       |                         |                         |
| 23       | FUND               | REVENUES                      | 755,961     | 795,928     | 820,369     | 620,179               | 639,860               | 221,835     | 447,928               | 593,485               | (46,375)      | 835,800                 | 195,940       | 852,416        | 869,364                 | 886,652                 | 904,285                 |
| 24       |                    | EXPENDITURES                  | 237,220     | 327,095     | 360,878     | 354,890               | 1,057,670             | 264,190     | 352,423               | 912,170               | (145,500)     | 561,956                 | (495,713)     | 583,718        | 579,011                 | 553,591                 | 684,102                 |
| 25       |                    | TRANSFERS IN                  | -           | -           | -           | -                     | -                     | -           | -                     | -                     | -             | -                       | -             | - ,            | -                       | -                       | -                       |
| 26       |                    | TRANSFERS OUT                 | (274,162)   | (261,330)   | (462,008)   | (229,830)             | (218,549)             | -           | (229,830)             | (218,549)             | 3,000         | (244,456)               | (25,907)      | (254,234)      | (264,404)               | (274,980)               | (285,979)               |
| 27<br>28 |                    | NET                           | 244,579     | 207,502     | (2,517)     | 35,459                | (636,359)             | (42,355)    | (134,325)             | (537,234)             | 102,125       | 29,388                  | 665,746       | 14,464         | 25,949                  | 58,080                  | (65,796)                |
| 20       | 40 FIRE DEPT 1%    |                               | 1           | 1           | I           | I                     |                       | I           |                       |                       | I I_          | I                       | I             | 1              | I                       |                         |                         |
| 29       | FUND               | REVENUES                      | 152,084     | 148,244     | 143,287     | 144,519               | 145,000               | 156,547     | 156,634               | 156,726               | 11,726        | 150,200                 | 5,200         | 150,200        | 150,200                 | 150,200                 | 150,200                 |
| 30       |                    | EXPENDITURES                  | 153,711     | 162,590     | 185,939     | 264,006               | 145,000               | 143,036     | 264,068               | 145,720               | 720           | 145,720                 | 720           | 151,389        | 146,220                 | 146,220                 | 146,220                 |
| 31       |                    | TRANSFERS IN                  | -           |             | -           | - '                   | - '                   | - '         | -                     | -                     | -             | -                       | -             | -              | -                       | -                       | -                       |
| 32       |                    | TRANSFERS OUT                 | -           | -           | -           | -                     | -                     | -           | -                     | -                     | -             | -                       | -             | -              | -                       | -                       | -                       |
| 33       |                    | NET                           | (1,627)     | (14,347)    | (42,652)    | (119,486)             | -                     | 13,511      | (107,434)             | 11,006                | 11,006        | 4,480                   | 4,480         | (1,189)        | 3,980                   | 3,980                   | 3,980                   |
| 34       |                    |                               |             |             |             |                       |                       |             |                       |                       |               |                         |               |                |                         |                         |                         |
|          | 50 STATE ACCOM     |                               |             |             |             |                       |                       |             |                       |                       |               |                         |               |                |                         |                         |                         |
| 35       | TAX FUND           | REVENUES                      | 1,731,180   | 1,797,765   | 1,934,552   | 1,624,447             | 1,459,918             | 794,009     | 1,556,093             | 1,987,672             | 527,754       | 2,146,500               | 686,582       | 2,189,280      | 2,232,916               | 2,277,424               | 2,322,822               |
| 36<br>37 |                    | EXPENDITURES                  | 1,089,338   | 1,396,215   | 1,344,560   | 1,497,952             | 1,655,648             | 558,644     | 877,270               | 1,591,483             | (64,165)      | 1,505,836               | (149,812)     | 1,360,428      | 1,358,361               | 1,414,372               | 1,461,708               |
| 37<br>38 |                    | TRANSFERS IN<br>TRANSFERS OUT | - (573,442) | - (768,513) | - (577,410) | - (258,667)           | -<br>(583,686)        | -           | - (258,667)           | -<br>(583,686)        | -             | -<br>(834,191)          | - (250,505)   | - (699,140)    | -<br>(938,854)          | -<br>(1,459,771)        | -<br>(725,499)          |
| 39       |                    | NET                           | 68,400      | (366,964)   | 12,582      | (132,171)             | (779,416)             | 235,365     | 420,156               | (187,497)             | 591,919       | (193,527)               | 585,889       | 129,712        | (938,834)               | (1,439,771)             | 135,615                 |
| $\vdash$ | 55, 57 & 58 BEACH  |                               | 00,400      |             | 12,502      | (102,171)             | (775,710)             | 200,000     | 120,100               |                       | 551,515       | (199,921)               | 303,003       | 123,712        | (01,200)                | (330,713)               | 100,010                 |
|          | RESTOR/MAINT/      |                               |             |             |             |                       |                       |             |                       |                       |               |                         |               |                |                         |                         |                         |
| 40       | PRESERVE FUND      | REVENUES                      | 1,224,860   | 13,073,287  | 1,197,728   | 907,140               | 832,500               | 556,209     | 931,231               | 1,151,826             | 319,326       | 1,274,663               | 442,162       | 1,299,956      | 1,325,755               | 1,352,070               | 1,378,911               |
| 41       |                    | EXPENDITURES                  | 308,182     | 14,156,226  | 116,615     | 72,712                | 294,394               | 5,442       | 67,791                | 294,394               | -             | 385,000                 | 90,606        | 365,252        | 1,065,000               | 365,000                 | 2,965,000               |
| 42       |                    | TRANSFERS IN                  | -           | 403,640     | 226,803     | -                     | -                     | -           | -                     | -                     | -             | -                       | -             | -              | -                       | -                       | -                       |
| 43       |                    | TRANSFERS OUT                 | -           | (403,640)   | (226,803)   | -                     | -                     | -           | -                     | -                     | -             | -                       | -             | -              |                         | -                       |                         |
| 44<br>45 |                    | NET                           | 916,678     | (1,082,938) | 1,081,113   | 834,428               | 538,106               | 550,767     | 863,440               | 857,432               | 319,326       | 889,663                 | 351,556       | 934,704        | 260,755                 | 987,070                 | (1,586,089)             |
|          |                    |                               |             |             |             |                       |                       |             |                       |                       |               |                         |               |                |                         |                         |                         |

|          | А                                  | В                        | G                                       | Н                   | I                        | J                 | К                        | L                      | М                        | N                                       | 0                     | Р                        | Q                         | R                        | S                        | Т                        | U                        |
|----------|------------------------------------|--------------------------|-----------------------------------------|---------------------|--------------------------|-------------------|--------------------------|------------------------|--------------------------|-----------------------------------------|-----------------------|--------------------------|---------------------------|--------------------------|--------------------------|--------------------------|--------------------------|
| 1        | 1ST READING                        |                          |                                         |                     | •                        |                   | СІТҮ                     | OF ISLE OF             | PALMS SUN                | MARY OF A                               | ALL FUNDS             | •                        |                           |                          |                          |                          |                          |
|          |                                    | •                        | ACTUAL                                  |                     | ACTUAL                   | ACTUAL            | BUDGET                   | YTD As Of              | Jan-Dec 2020             | FORECAST                                | INCREASE/             | BUDGET                   | INCREASE/                 | FORECAST                 | FORECAST                 | FORECAST                 | FORECAST                 |
|          |                                    |                          | FY17                                    | ACTUAL FY18         | FY19                     | FY20              | FY21                     | 12/31/2020             | (12 MOS)                 | FY21                                    | (DECREASE) IN         | FY22                     | (DECREASE) IN<br>FY22 BUD | FY23                     | FY24                     | FY25                     | FY26                     |
|          | Fund Number                        | Description              |                                         | 200.015             |                          |                   |                          | (6 MOS)                |                          |                                         | FY21 BUDGET           |                          |                           |                          |                          |                          |                          |
| 46       | 60 DISASTER<br>RECOVERY FUND       | REVENUES<br>EXPENDITURES | 177,272<br>202,524                      | 369,615<br>355,757  | 143,134<br>26,341        | 164,138<br>43,890 | 52,000                   | 3,700                  | 141,247<br>40,263        | 10,000                                  | (42,000)              | 10,000                   | (42,000)                  | 10,000<br>10,000         | 10,000                   | 10,000<br>10,000         | 10,000<br>10,000         |
| 47       | RECOVERTIOND                       | TRANSFERS IN             | 100,000                                 | _                   | 100,000                  | 91,032            | -                        | -                      | 91,032                   | -                                       | - (10,000)            | -                        | -                         | -                        | -                        | -                        | -                        |
| 49       |                                    | TRANSFERS OUT            | -                                       | -                   | -                        | -                 | -                        | -                      | -                        | -                                       | -                     | - 1                      | -                         | -                        | -                        | -                        | -                        |
| 50       |                                    | NET                      | 74,748                                  | 13,858              | 216,793                  | 211,280           | 42,000                   | 3,700                  | 192,016                  | 10,000                                  | (32,000)              | -                        | (42,000)                  | -                        | -                        | -                        | -                        |
| 51       |                                    |                          |                                         |                     |                          |                   |                          | l                      |                          |                                         |                       |                          |                           |                          |                          |                          |                          |
| 52       | 61 & 62                            | REVENUES                 | 1                                       | 0                   | - (1 2 4 4)              | -                 | -                        | -                      | -                        | -                                       | -                     | -                        | -                         | -                        | -                        | -                        | -                        |
| 53<br>54 | FEDERAL & STATE<br>NARCOTICS FUNDS | EXPENDITURES             | 1,053                                   | 10,111              | (1,244)                  | 4,386             | -                        | -                      | 4,773                    | -                                       | -                     | -                        | -                         | -                        | -                        | -                        | -                        |
| 55       | NARCOTICS FOINDS                   | TRANSFERS OUT            | -                                       | -                   | -                        | -                 | -                        | -                      | -                        | -                                       | -                     |                          | -                         | -                        | -                        | -                        | -                        |
| 56       |                                    | NET                      | (1,052)                                 | (10,111)            | 1,244                    | (4,386)           | -                        | -                      | (4,773)                  | -                                       | -                     | -                        | -                         | -                        | -                        | -                        | -                        |
| 57       |                                    |                          |                                         |                     | ·                        |                   |                          |                        |                          |                                         |                       |                          | -                         |                          |                          |                          |                          |
| 58       | 64 VICTIMS                         | REVENUES                 | 10,551                                  | 9,640               | 9,259                    | 5,153             | 3,973                    | 5,510                  | 8,046                    | 5,125                                   | 1,152                 | 5,125                    | 1,152                     | 5,125                    | 5,125                    | 5,125                    | 5,125                    |
| 59       | FUND                               | EXPENDITURES             | 2,738                                   | 1,383               | 1,694                    | 4,355             | 2,050                    | 965                    | 4,468                    | 2,050                                   | -                     | 5,850                    | 3,800                     | 4,850                    | 4,850                    | 4,850                    | 4,850                    |
| 60<br>61 |                                    | TRANSFERS IN             | -                                       | -                   | 12,921                   | -                 | - (2,000)                | -                      | -                        | - (2.000)                               | -                     | - (2,000)                | -                         | -                        | -                        | -                        | -                        |
| 61       |                                    | TRANSFERS OUT            | (14,000) (6,186)                        | (14,000)<br>(5,743) | - 20,486                 | - 797             | (3,000)<br>(1,077)       | - 4,544                | -<br>3,578               | (3,000)<br>75                           | - 1,152               | (3,000)<br>(3,725)       | -<br>(2,648)              | (3,000)<br>(2,725)       | (3,000)<br>(2,725)       | (3,000)<br>(2,725)       | (3,000)<br>(2,725)       |
| 63       |                                    |                          | (0,180)                                 | (3,743)             | 20,480                   | 191               | (1,077)                  | 4,544                  | 3,578                    | 75                                      | 1,152                 | (3,723)                  | (2,048)                   | (2,723)                  | (2,723)                  | (2,723)                  | (2,723)                  |
| 64       | 66 AISLE                           | REVENUES                 | 990                                     | 3,450               | -                        | -                 | -                        | -                      | -                        | -                                       | -                     | -                        | -                         | -                        | -                        | -                        | -                        |
| 65       | OF PALMS                           | EXPENDITURES             | 7,940                                   | 18,388              | -                        | -                 | -                        | -                      | -                        | -                                       | -                     | -                        | -                         | -                        | -                        | -                        | -                        |
| 66       | FUND                               | TRANSFERS IN             | -                                       | -                   | -                        | -                 | -                        | -                      | -                        | -                                       | -                     | -                        | -                         | -                        | -                        | -                        | -                        |
| 67       |                                    | TRANSFERS OUT            | -                                       | -                   | -                        | -                 | -                        | -                      | -                        | -                                       | -                     | -                        | -                         | -                        | -                        | -                        | -                        |
| 68<br>69 |                                    | NET                      | (6,950)                                 | (14,938)            | -                        | -                 | -                        | -                      | -                        | -                                       | -                     | -                        | -                         | -                        | -                        | -                        | -                        |
| 70       | 68 REC                             | REVENUES                 | 14,877                                  | 13,582              | 16,525                   | 14,792            | 16,000                   | 5,997                  | 6,517                    | 7,630                                   | (8,370)               | 15,630                   | (370)                     | 15,630                   | 15,630                   | 15,630                   | 15,630                   |
| 71       | BUILDING                           | EXPENDITURES             | 18,041                                  | 22,885              | 13,238                   | 5,168             | 15,000                   | 2,117                  | 13,218                   | 5,000                                   | (10,000)              | 15,000                   | -                         | 15,000                   | 15,000                   | 15,000                   | 15,000                   |
| 72       | FUND                               | TRANSFERS IN             | 3,000                                   | 3,000               | 3,000                    | 3,000             | 3,000                    | -                      | 3,000                    | -                                       | (3,000)               | 3,000                    | -                         | 3,000                    | 3,000                    | 3,000                    | 3,000                    |
| 73       |                                    | TRANSFERS OUT            | -                                       | -                   | -                        | -                 | -                        | -                      | -                        | -                                       | -                     | -                        | -                         | -                        | -                        | -                        | -                        |
| 74       |                                    | NET                      | (165)                                   | (6,303)             | 6,287                    | 12,624            | 4,000                    | 3,880                  | (3,701)                  | 2,630                                   | (1,370)               | 3,630                    | (370)                     | 3,630                    | 3,630                    | 3,630                    | 3,630                    |
| 75<br>76 | 90 MARINA                          | REVENUES                 | 428,567                                 | 408,355             | 431,588                  | 299,122           | 297,246                  | 155,025                | 232,561                  | 270,622                                 | (26,624)              | 360,081                  | 62,835                    | 373,682                  | 386,056                  | 398,677                  | 411,551                  |
| 77       | FUND                               | EXPENDITURES             | 342,920                                 | 290,628             | 318,510                  | 312,867           | 1,105,203                | 356,620                | 360,112                  | 998,666                                 | (106,537)             | 689,049                  | (416,154)                 | 594,895                  | 585,696                  | 2,084,474                | 578,772                  |
| 78       |                                    | TRANSFERS IN             | 282,425                                 | 436,176             | 417,913                  | 53,454            | 216,450                  | -                      | 53,454                   | 216,450                                 | -                     | 449,920                  | 233,470                   | 300,419                  | 750,104                  | 1,800,391                | 299,864                  |
| 79       |                                    | TRANSFERS OUT            | -                                       | -                   | -                        | -                 | -                        | -                      | -                        | -                                       | -                     | -                        | -                         | -                        | -                        | -                        | -                        |
| 80<br>81 |                                    | NET                      | 368,072                                 | 553,904             | 530,991                  | 39,709            | (591,507)                | (201,595)              | (74,097)                 | (511,594)                               | 79,913                | 120,952                  | 712,459                   | 79,206                   | 550,464                  | 114,594                  | 132,643                  |
| 82       | TOTAL                              |                          | 16 600 000                              | 20.025.522          | 10 701 002               | 17 510 001        | 10 210 000               | 6 242 201              | 16.096.020               | 20 401 574                              | 2 102 705             | 10 /12 0/0               | 1 105 074                 | 10 772 045               | 10 006 000               | 10 150 400               | 10 409 467               |
| 82<br>83 | TOTAL<br>ALL FUNDS                 | REVENUES<br>EXPENDITURES | 16,699,988<br>13,848,581                | 29,925,523          | 18,791,082<br>16,002,358 | 17,518,861        | 18,218,869<br>24,560,397 | 6,243,281<br>9,522,055 | 16,986,030<br>14,704,103 | 20,401,574 20,031,566                   | 2,182,705 (4,528,831) | 19,413,940<br>21,505,863 | 1,195,071<br>(3,054,534)  | 18,773,945<br>18,947,657 | 18,896,683<br>18,613,114 | 19,150,409<br>19,516,254 | 19,408,467<br>21,253,752 |
| 84       |                                    | TRANSFERS IN             | 2,705,254                               | 3,168,231           | 3,911,174                | 2,704,138         | 1,280,678                | -                      | 2,704,103                | 1,928,548                               | 647,870               | 1,908,765                | (3,054,534)<br>628,087    | 1,907,646                | 2,309,014                | 3,276,424                | 1,679,680                |
| 85       |                                    | TRANSFERS OUT            | (2,705,254)                             | (3,168,231)         | (3,911,174)              | (2,704,138)       | (1,280,678)              | -                      | (2,704,138)              | (1,931,548)                             | (647,870)             | (1,908,765)              | (628,087)                 | (1,907,645)              | (2,309,014)              | (3,276,424)              | (1,679,680)              |
| 86       |                                    | NET                      | 2,851,407                               | (151,078)           | 2,788,724                | 1,136,248         | (6,341,528)              | 1                      | 2,281,928                | 367,008                                 | 6,711,536             | (2,091,924)              | 4,249,605                 | (173,710)                | 283,569                  | (365,846)                |                          |
| 87       |                                    |                          |                                         |                     |                          | -                 |                          |                        |                          |                                         |                       |                          |                           |                          |                          |                          |                          |
|          | TOTAL UNRESTRICT                   | D FUND BALANCES          | 10,043,397                              | 10,515,436          | 11,791,074               | 12,598,774        | 8,569,581                | -                      | -                        | 13,939,842                              | (0)                   | 11,168,516               | (0)                       | 9,713,790                | 9,125,364                | 8,533,180                | 7,709,843                |
| 89       | TOTAL TOURISM FU                   | ND BALANCES              | 4,639,881                               | 4,597,238           | 4,512,854                | 4,077,717         | 1,815,858                | -                      | -                        | 2,744,108                               | -                     | 2,408,511                | -                         | 2,675,900                | 2,731,792                | 1,851,582                | 2,278,194                |
| 90       | TOTAL BEACH FUND                   | BALANCES                 | 2,621,592                               | 1,538,654           | 2,619,767                | 3,454,195         | 3,992,301                | -                      | -                        | 4,311,627                               | -                     | 5,201,289                | -                         | 6,135,993                | 6,396,748                | 7,383,818                | 5,797,729                |
|          | 1 TOTAL OTHER FUND BALANCES        |                          | 300,587                                 | 264,083             | 249,449                  | 138,998           | 141,921                  | -                      | -                        | 152,709                                 | -                     | 157,094                  | -                         | 156,810                  | 161,695                  | 166,580                  | 171,465                  |
| 92       | SUBTOTAL GOVER                     | NMENTAL FUNDS            | 17,605,457                              | 16,915,412          | 19,173,144               | 20,269,683        | 14,519,661               | -                      | -                        | 21,148,285                              | (0)                   | 18,935,409               | (0)                       | 18,682,493               | 18,415,599               | 17,935,159               | 15,957,232               |
| 94       | TOTAL MARINA NET                   | POSITION                 | 5,545,868                               | 6,099,772           | 6,630,764                | 6,670,473         | 6,078,966                | -                      | -                        | 6,158,879                               | -                     | 6,279,830                | -                         | 6,359,036                | 6,909,500                | 7,024,093                | 7,156,736                |
| 95       | TOTAL MARINA NET                   | POSITION LESS FIXED      | ASSETS (TOT N                           | IET POSITION IN     | CLS FIXED ASSE           | ETS THAT ARE I    | NOT PART OF 1            | THE OTHER FUI          | ND BALANCES)             | 133,867                                 | -                     | 105,889                  | -                         | 180,165                  | 270,698                  | 369,362                  | 481,075                  |
| 97       | TOTAL FUND BALAN                   | CES & NET POSITION       | 23,151,325                              | 23,015,184          | 25,803,908               | 26,940,155        | 20,598,627               | -                      | -                        | 27,307,163                              | (0)                   | 25,215,240               | (0)                       | 25,041,529               | 25,325,098               | 24,959,253               | 23,113,968               |
|          |                                    |                          | , , ,,,,,,,,,,,,,,,,,,,,,,,,,,,,,,,,,,, | .,,                 | ,                        | ,,                | ,,                       |                        |                          | ,,,,,,,,,,,,,,,,,,,,,,,,,,,,,,,,,,,,,,, |                       | , .,                     | (-)                       | , _,                     | ,,                       | ,,                       | , .,                     |