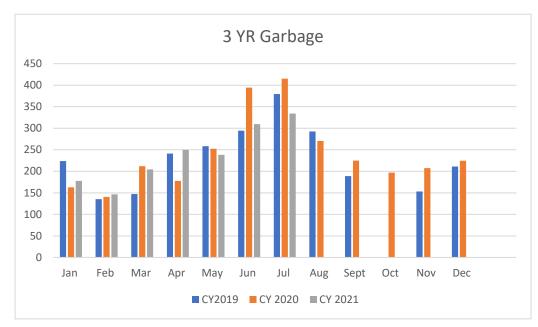

# City of Isle of Palms Public Works Department - June - July 2021 Report

|         | CY2019 | <u>CY 2020</u> | <u>CY 2021</u> |
|---------|--------|----------------|----------------|
| Column1 |        |                |                |
| Jan     | 223.61 | 162.77         | 177.84         |
| Feb     | 135.17 | 140.66         | 146.48         |
| Mar     | 147.4  | 212.04         | 204.6          |
| Apr     | 241.17 | 177.52         | 249.86         |
| May     | 258.45 | 252.56         | 238.23         |
| Jun     | 294.31 | 394.38         | 309.71         |
| Jul     | 379.48 | 415.12         | 334.17         |
| Aug     | 292.36 | 270.71         |                |
| Sept    | 188.86 | 224.87         |                |
| Oct     | Dorian | 196.94         |                |
| Nov     | 153.27 | 207.44         |                |
| Dec     | 211.04 | 224.45         |                |
|         |        |                |                |