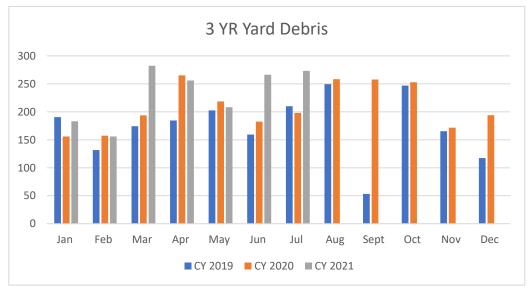

| CY 2019 | CY 2020 | CY 2021 |
|---------|---------|---------|
|         |         |         |

| Column1 |        |        |        |
|---------|--------|--------|--------|
| Jan     | 190.61 | 155.93 | 183.07 |
| Feb     | 131.74 | 157.44 | 156.06 |
| Mar     | 174.3  | 193.74 | 282.37 |
| Apr     | 184.59 | 265.04 | 256.07 |
| May     | 202.48 | 218.67 | 208.32 |
| Jun     | 159.4  | 182.49 | 266.23 |
| Jul     | 209.97 | 198.07 | 273.08 |
| Aug     | 249.39 | 258.37 |        |
| Sept    | 53.11  | 257.64 |        |
| Oct     | 246.75 | 252.81 |        |
| Nov     | 165.36 | 171.54 |        |
| Dec     | 117.26 | 194.08 |        |