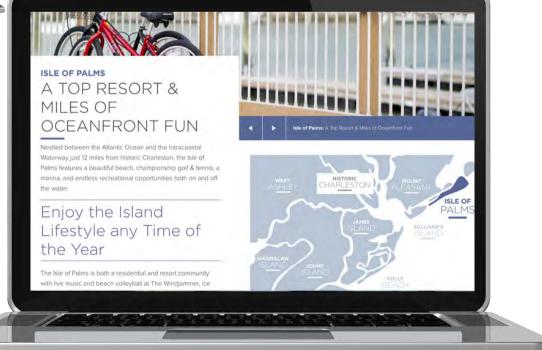

#### A TOP RESORT & MILES OF OCEANFRONT FUN

Nestled between the Atlantic Ocean and the Intracoastal Waterway just 12 miles from historic Charleston, the Isle of Palms features a beautiful beach, championship golf & tennis, a marina, and endless recreational opportunities both on and off the water.

The sun rising over the Atlantic, teeing off on a Tom Fazio designed golf course, a refreshing swim in the ocean, and a bike ride along the beach. This and more defines the "island lifestyle" found at the Isle of Palms.