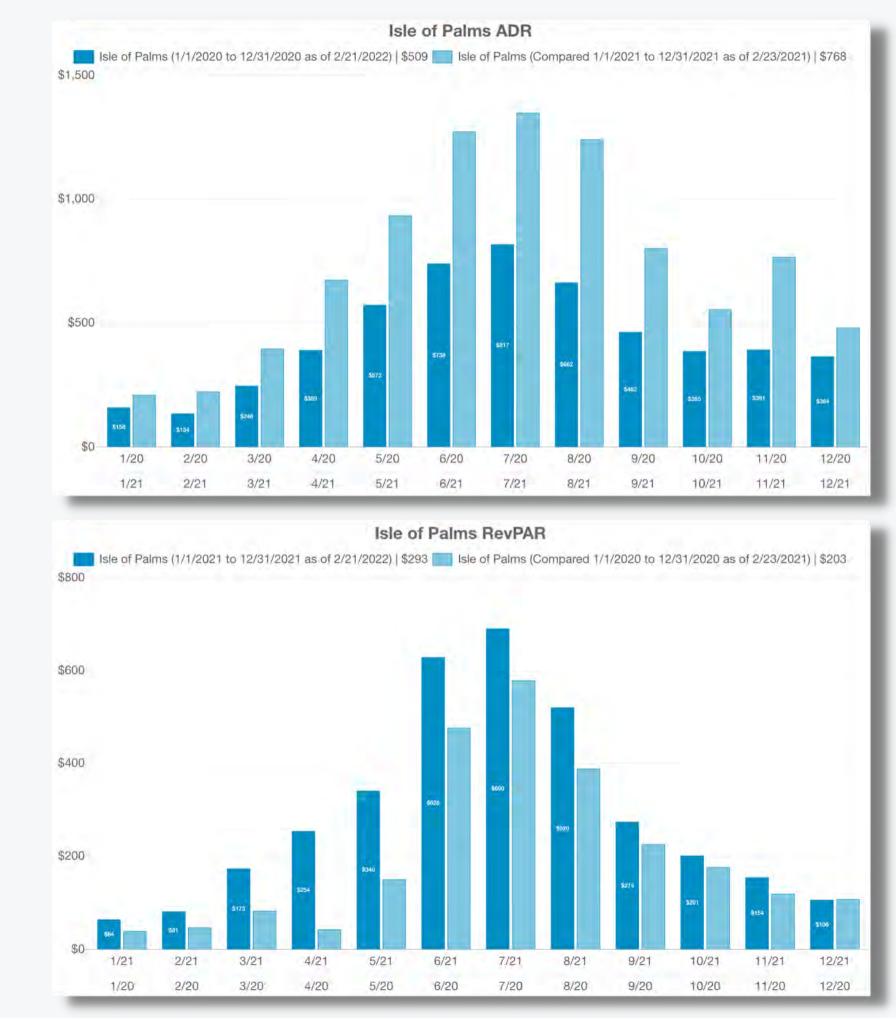

# **KEYDATA**™

| KEY PERFORMANCE INDICATORS | 2021  | 2020  | DIFFERENCE |
|----------------------------|-------|-------|------------|
| Average Daily Rate         | \$651 | \$509 | 30%        |
| RevPAR                     | \$293 | \$203 | 45%        |