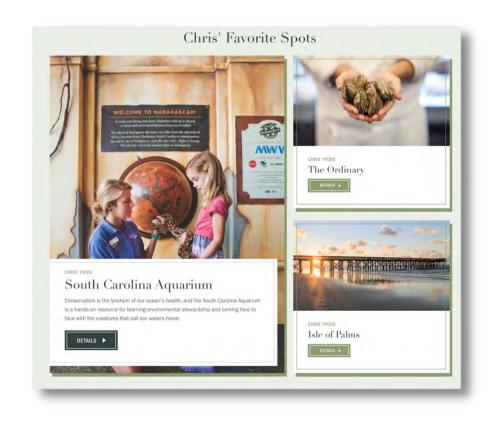

#### Isle of Palms

Nestled between the Atlantic Ocean and the Intracoastal Waterway just 12 miles from historic Charleston, Isle of Palms features a beautiful beach, championship golf and tennis, a marina and endless recreational opportunities both on and off the water. Enjoy live music and beach volleyball followed by ice cream along front beach for the perfect afternoon on Isle of Palms, Learn more!