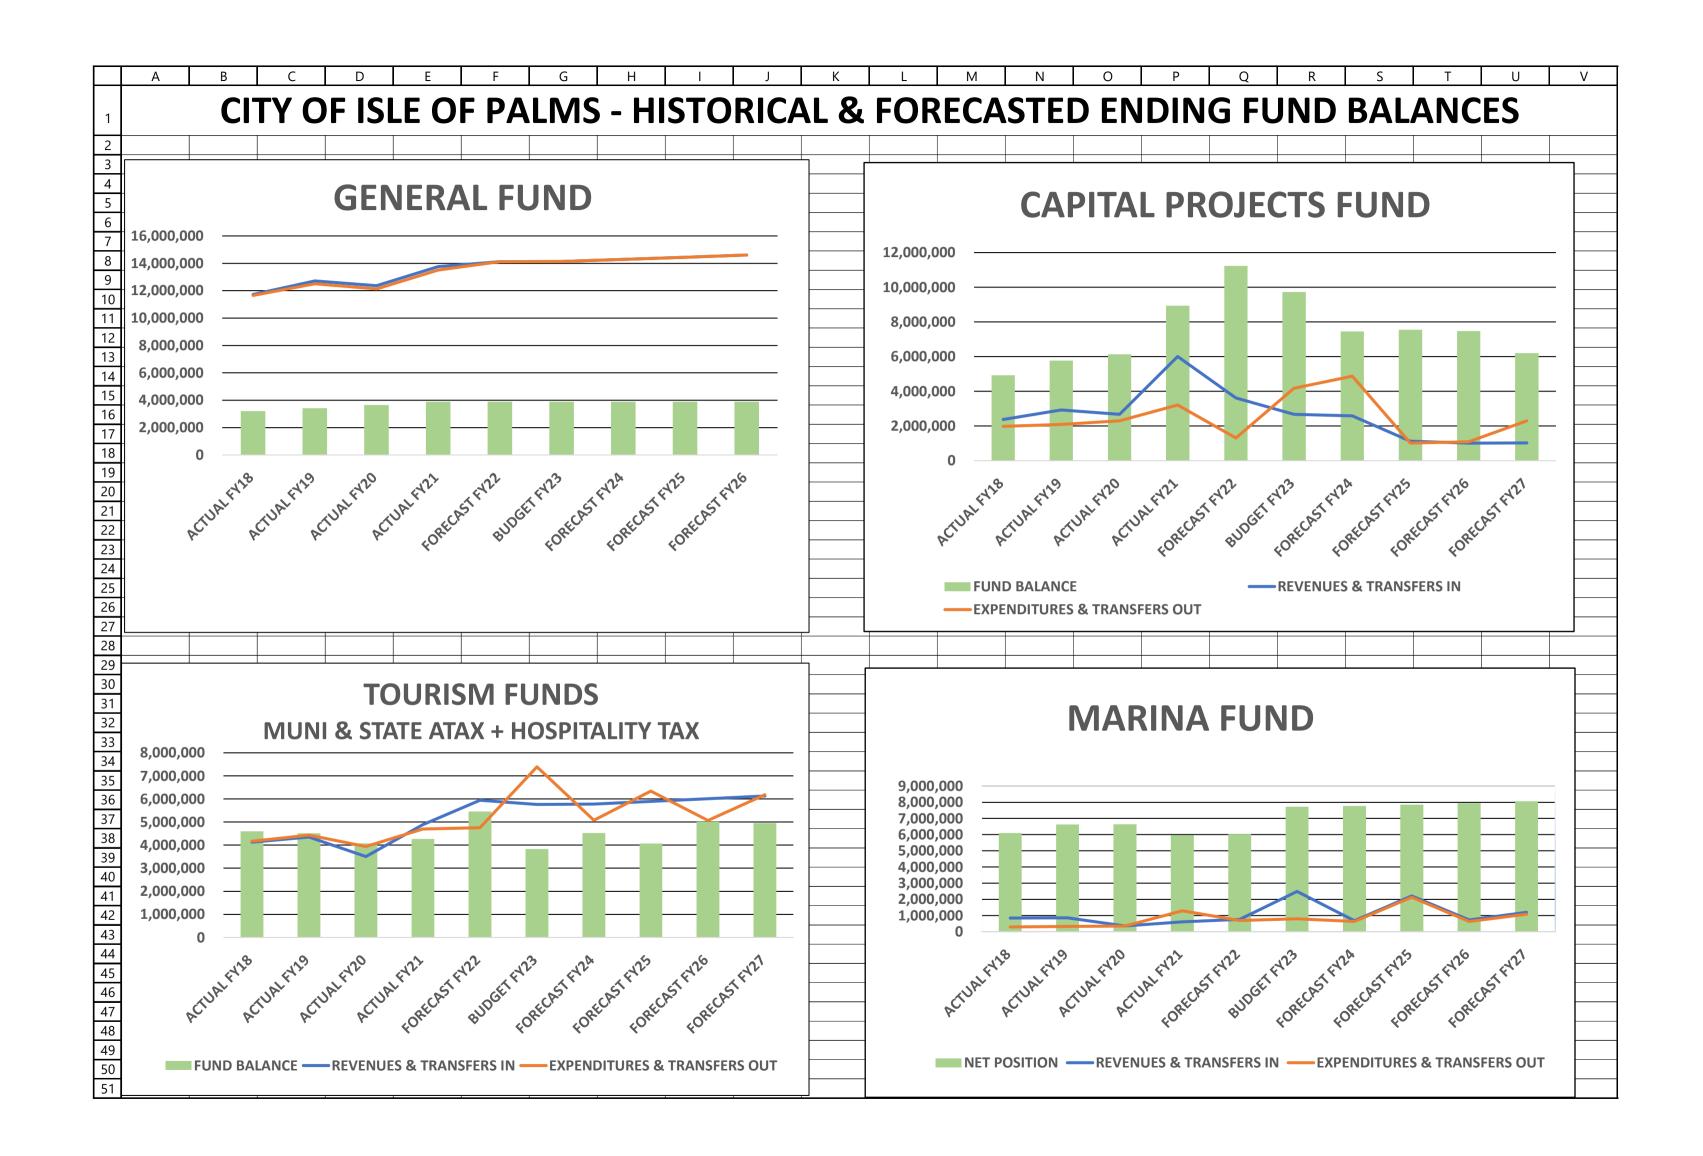

# City of Isle of Palms FY23 Budget with Forecasts for FY24 - FY27

## DRAFT #1

|                                                | אט         | AFI#1                                                  |
|------------------------------------------------|------------|--------------------------------------------------------|
| SUMMARY SCHEDULES                              |            | Page #s                                                |
| Summary of Key Budget Initiatives              |            | 2                                                      |
| Summary of Personnel Costs and FTEs            |            | 3                                                      |
| Budget Summary - All Funds                     |            | 4 - 5                                                  |
| Historical & Forecasted Results Bar Chart      |            | 6                                                      |
| This contain a voice asset a mesunes par emarc | <u>l</u> _ | Ÿ                                                      |
| BY FUND                                        | Fund #     |                                                        |
| General Fund                                   | 10         | 7 - 18                                                 |
| Capital Projects Fund                          | 20         | 19 - 22                                                |
| Municipal Accommodations Tax Fund              | 30         | 23 - 26                                                |
| Hospitality Tax Fund                           | 35         | 27 - 30                                                |
| State Acommodations Tax Fund                   | 50         | 31 - 34                                                |
| Beach Preservation Fee Fund                    | 58         | 35 - 36                                                |
| Disaster Recovery Reserve Fund                 | 60         | 37 - 38                                                |
| Fire Dept 1% Fund                              | 40         | 37 - 38                                                |
| Victims Assistance Fund                        | 64         | 39 - 40                                                |
| Recreation Building Fund                       | 68         | 39 - 40                                                |
| Marina Fund                                    | 90         | 41 - 44                                                |
| BY DEPARTMENTAL FUNCTION                       |            |                                                        |
| Mayor & Council                                |            | 7-8                                                    |
| General Government                             |            | 9-10, 19-20, 23-24, 27-28, 31-32, 37-38, 45, 53        |
| Police and Beach Service Officers              |            | 9-12, 17-18, 19-20, 23-26, 27-30, 31-34, 39-40, 46, 54 |
| Fire                                           |            | 11-12, 19-20, 23-24, 27-28, 31-32, 37-38, 47, 55-56    |
| Public Works                                   |            | 13-14, 19-22, 23-26, 27-28, 33-34, 48, 57-58           |
| Building and Planning                          |            | 13-16, 21-22, 27-28, 49, 58                            |
| Recreation                                     |            | 15-16, 21-22, 25-26, 27-28, 33-34, 39-40, 49, 59-60    |
| Judicial                                       |            | 17-18                                                  |
| Front Beach and Public Restrooms               |            | 25-26, 29-30, 33-34, 50, 61                            |
| Beaches                                        |            | 35-36, 50, 51, 59, 62                                  |
| Marina                                         |            | 41-44, 51, 62                                          |
| CARITAL PROJECTS EVAL BY FURDING SOLU          | DCE        | 45 52                                                  |
| CAPITAL PROJECTS FY21 BY FUNDING SOU           | KCE        | 45 - 52                                                |