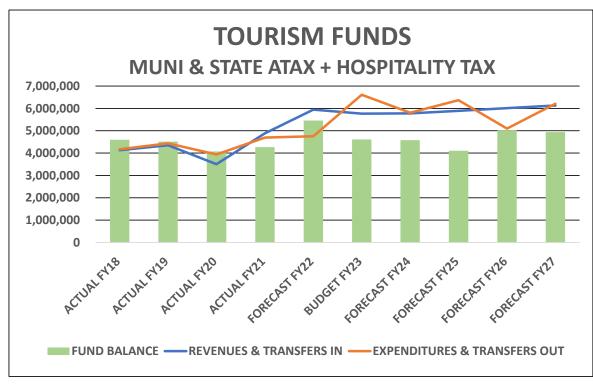

#### BY FUND Fund #

| General Fund                      | 10 | 7 - 18  |
|-----------------------------------|----|---------|
| Capital Projects Fund             | 20 | 19 - 22 |
| • •                               | 20 |         |
| Municipal Accommodations Tax Fund | 30 | 23 - 26 |
| Hospitality Tax Fund              | 35 | 27 - 30 |
| State Acommodations Tax Fund      | 50 | 31 - 34 |
| Beach Preservation Fee Fund       | 58 | 35 - 36 |
| Disaster Recovery Reserve Fund    | 60 | 37 - 38 |
| Fire Dept 1% Fund                 | 40 | 37 - 38 |
| Victims Assistance Fund           | 64 | 39 - 40 |
| Recreation Building Fund          | 68 | 39 - 40 |
| Marina Fund                       | 90 | 41 - 44 |