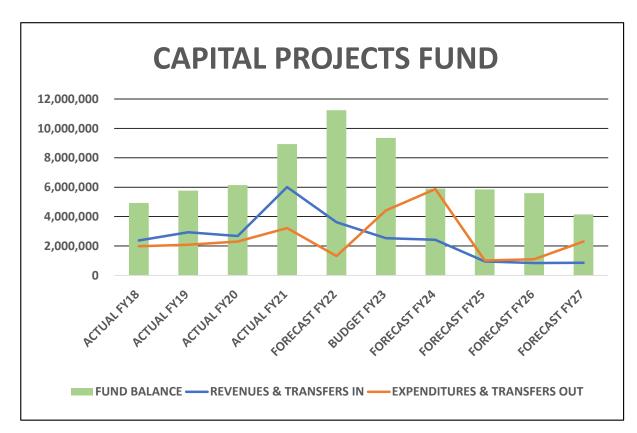

#### BY FUND Fund #

| General Fund                      | 10 | 7 - 18  |
|-----------------------------------|----|---------|
| Capital Projects Fund             | 20 | 19 - 22 |
| • •                               | 20 |         |
| Municipal Accommodations Tax Fund | 30 | 23 - 26 |
| Hospitality Tax Fund              | 35 | 27 - 30 |
| State Acommodations Tax Fund      | 50 | 31 - 34 |
| Beach Preservation Fee Fund       | 58 | 35 - 36 |
| Disaster Recovery Reserve Fund    | 60 | 37 - 38 |
| Fire Dept 1% Fund                 | 40 | 37 - 38 |
| Victims Assistance Fund           | 64 | 39 - 40 |
| Recreation Building Fund          | 68 | 39 - 40 |
| Marina Fund                       | 90 | 41 - 44 |

| CAPITAL PROJECTS FY21 BY FUNDING SOURCE | 45 - 52 |
|-----------------------------------------|---------|
| CAPITAL PROJECTS 10-YR PLAN             | 53 - 63 |
| DEBT ANALYSIS                           | 64      |
| MILLAGE ANALYSIS                        | 65      |