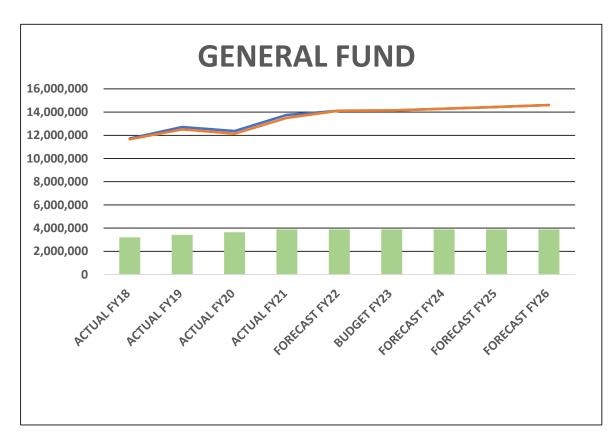

| Summary of Key Budget Initiatives         | 2     |
|-------------------------------------------|-------|
| Summary of Personnel Costs and FTEs       | 3     |
| Budget Summary - All Funds                | 4 - 5 |
| Historical & Forecasted Results Bar Chart | 6     |