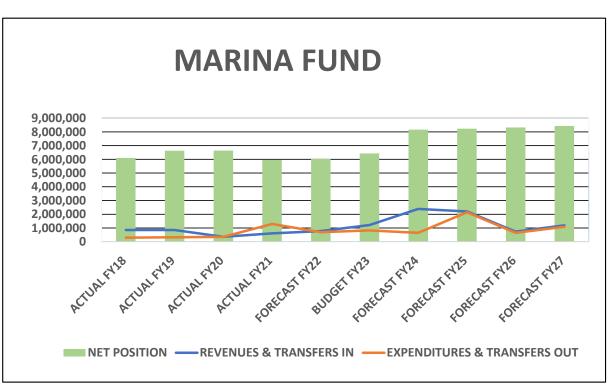

#### BY FUND Fund #

| General Fund                      | 10 | 7 - 18  |
|-----------------------------------|----|---------|
| Capital Projects Fund             | 20 | 19 - 22 |
| • •                               | 20 |         |
| Municipal Accommodations Tax Fund | 30 | 23 - 26 |
| Hospitality Tax Fund              | 35 | 27 - 30 |
| State Acommodations Tax Fund      | 50 | 31 - 34 |
| Beach Preservation Fee Fund       | 58 | 35 - 36 |
| Disaster Recovery Reserve Fund    | 60 | 37 - 38 |
| Fire Dept 1% Fund                 | 40 | 37 - 38 |
| Victims Assistance Fund           | 64 | 39 - 40 |
| Recreation Building Fund          | 68 | 39 - 40 |
| Marina Fund                       | 90 | 41 - 44 |