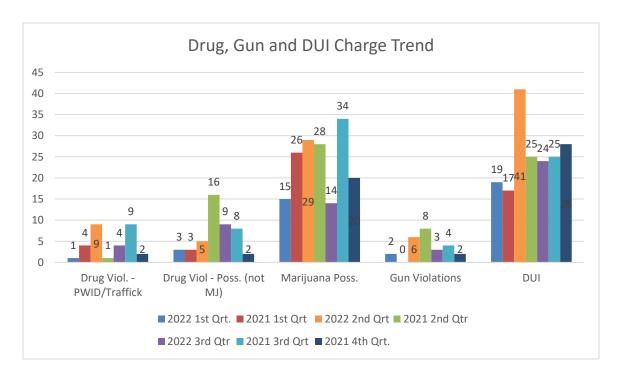

| -                                      | 259 | 1259 | 155 | 1109 |

1



## ISLE OF PALMS POLICE DEPARTMENT MONTHLY REPORT AUGUST 2022





Sworn Vacancies – 9 % (2 Police Officer) (1 in Academy, 1 starting in September)

Beach Service Officer Vacancies – 80% (8 Beach Services)

Non-Sworn Vacancies – 12.5% (1 Part Time Code Enforcement)







#### **ANIMAL CONTROL ANIMAL TYPE – AUGUST**



#### **Animal Control Officer Stats**



#### Incident Report Density/Heat Map – AUGUST 2022



#### **REPORTED INCIDENT CRIME CLASS TYPES AUGUST 2022**



#### **REPORTED INCIDENT CRIME CLASS TYPES (RED AREA) AUGUST 2022**





- \*Busiest day of the month: August 13<sup>th</sup> (incoming and outgoing)
- \*Busiest half hour:
- August 13<sup>th</sup> 4:30 pm- 5:00 pm, 98 vehicles (incoming)
- August 13<sup>th</sup> 2:00 pm 2:30 pm, 87 vehicles (outgoing)



- \*Busiest days of the month: August 13th (incoming and outgoing)
- \*Busiest half hour:
- August 13<sup>th</sup> 2:00 pm 2:30 pm, 64 vehicles (incoming)
- August 13<sup>th</sup> 4:30 pm 5:00 pm, 53 vehicles (outgoing)

## 41st Ave Stop Sign Review

3 month comparison of statistics