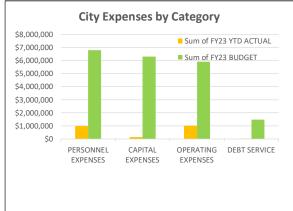

#### 7. Financial Review

- a. Financial Statements and Project Worksheets
- b. Discussion of positive net result and potential projects/initiatives for consideration