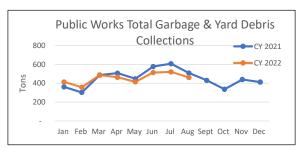

Section 1-10-3 (c):

- a. Purchase of a de-escalation simulation training system \$13,600 [Police Department, Hospitality Tax, \$15,000]
- b. Purchase of all-terrain vehicle (ATV) for beach patrol \$20,665 [Fire Department, State ATAX, \$22,000]

#### 9. Capital Projects Update

- a. Phase 3 Drainage Outfalls at 30th, 36th and 41st Avenue
- b. Comprehensive Drainage Masterplan
- c. Overhead to Underground Conversion at 21st Avenue
- d. Pickle Ball Court Construction and Basketball Courts Rehab
- e. Public Dock Rehabilitation and "T" dock improvements
- f. 34A Beach Access ADA-Compliant Boardwalk
- g. New Garbage Compactor in the small Municipal Parking Lot

#### 10. Legislative Report

#### 11. Adjournment

#### **City of Isle of Palms Operations Dashboard**







August 2022













| Building Department           |          |          |         |
|-------------------------------|----------|----------|---------|
|                               | CY20     | CY21     | CYTD22  |
|                               | (12 mos) | (12 mos) | (8 mos) |
| Construction Value Permitted  | \$65 M   | \$108 M  | \$103 M |
| New Homes Permitted           | 24       | 49       | 36      |
| Short Term Rental Lics Issued | 1,474    | 1,403    | 1,563   |





## ISLE OF PALMS POLICE DEPARTMENT MONTHLY REPORT August 2022



#### **SIGNIFICANT DEPARTMENTAL ACTIONS**

Incidents of interest in August include 71 arrests, 441 traffic stops, 21 drug charges, 12 golf cart violations, 161 other traffic violations, and 16 arrests for driving under the influence. The IOPPD Marine Unit made two a