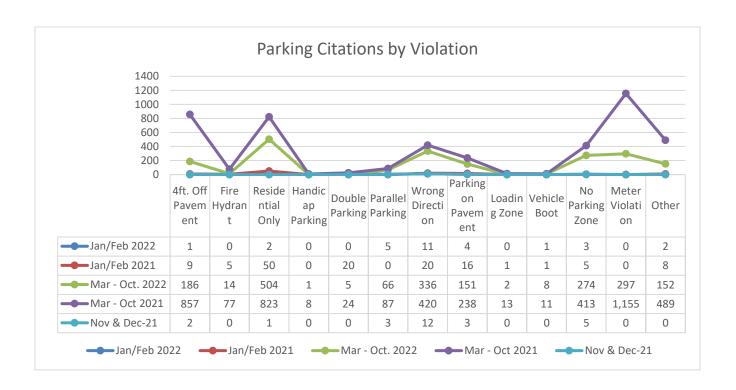

| -                                      | 259 | 1259 | 155 | 1109 |

1



## ISLE OF PALMS POLICE DEPARTMENT MONTHLY REPORT AUGUST 2022





Sworn Vacancies – 9 % (2 Police Officer) (1 in Academy, 1 starting in September)

Beach Service Officer Vacancies – 80% (8 Beach Services)

Non-Sworn Vacancies – 12.5% (1 Part Time Code Enforcement)







#### **ANIMAL CONTROL ANIMAL TYPE – AUGUST**



#### **Animal Control Officer Stats**



#### Incident Report Density/Heat Map – AUGUST 2022



#### **REPORTED INCIDENT CRIME CLASS TYPES AUGUST 2022**



#### **REPORTED INCIDENT CRIME CLASS TYPES (RED AREA) AUGUST 2022**





- \*Busiest day of the month: August 13<sup>th</sup> (incoming and outgoing)
- \*Busiest half hour:
- August 13<sup>th</sup> 4:30 pm- 5:00 pm, 98 vehicles (incoming)
- August 13<sup>th</sup> 2:00 pm 2:30 pm, 87 vehicles (outgoing)



- \*Busiest days of the month: August 13th (incoming and outgoing)
- \*Busiest half hour:
- August 13<sup>th</sup> 2:00 pm 2:30 pm, 64 vehicles (incoming)
- August 13<sup>th</sup> 4:30 pm 5:00 pm, 53 vehicles (outgoing)

## 41st Ave Stop Sign Review

3 month comparison of statistics p