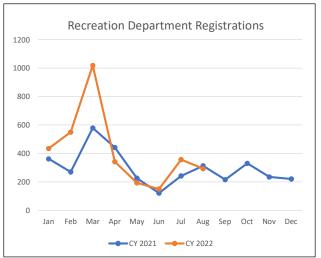

uction and Basketball Courts Rehab
- e. Public Dock Rehabilitation and "T" dock improvements
- f. 34A Beach Access ADA-Compliant Boardwalk
- g. New Garbage Compactor in the small Municipal Parking Lot

#### 10. Legislative Report

#### 11. Adjournment

#### **City of Isle of Palms Operations Dashboard**







August 2022













| Building Department           |          |          |         |
|-------------------------------|----------|----------|---------|
|                               | CY20     | CY21     | CYTD22  |
|                               | (12 mos) | (12 mos) | (8 mos) |
| Construction Value Permitted  | \$65 M   | \$108 M  | \$103 M |
| New Homes Permitted           | 24       | 49       | 36      |
| Short Term Rental Lics Issued | 1,474    | 1,403    | 1,563   |





## ISLE OF PALMS POLICE DEPARTMENT MONTHLY REPORT August 2022



#### **SIGNIFICANT DEPARTMENTAL ACTIONS**

Incidents of interest in August include 71 arrests, 441 traffic stops, 21 drug charges, 12 golf cart violations, 161 other traffic violations, and 16 arrests for driving under the influence. The IOPPD Marine Unit made two arrests for boating under the influence.

| iiiiideliee:                         |             |          |             |             |
|--------------------------------------|-------------|----------|-------------|-------------|
| ACTIVITY SUMMARY                     | AUG<br>2022 | YTD 2022 | AUG<br>2021 | YTD<br>2021 |
| Calls for Service                    | 1221        | 8030     | 1013        | 8412        |
| Incident Reports                     | 99