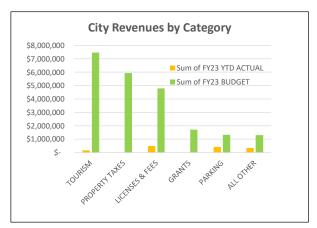

#### 7. Financial Review

- a. Financial Statements and Project Worksheets
- b. Discussion of positive net result and potential projects/initiatives for consideration