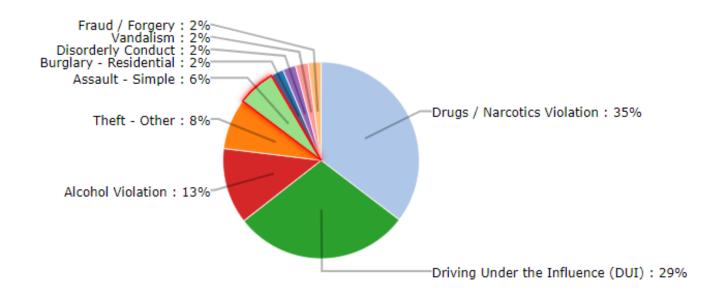

#### **SIGNIFICANT DEPARTMENTAL ACTIONS**

Incidents of interest in August include 71 arrests, 441 traffic stops, 21 drug charges, 12 golf cart violations, 161 other traffic violations, and 16 arrests for driving under the influence. The IOPPD Marine Unit made two arrests for boating under the influence.

| iiiiideliee:                         |             |          |             |             |
|--------------------------------------|-------------|----------|-------------|-------------|
| ACTIVITY SUMMARY                     | AUG<br>2022 | YTD 2022 | AUG<br>2021 | YTD<br>2021 |
| Calls for Service                    | 1221        | 8030     | 1013        | 8412        |
| Incident Reports                     | 99          | 585      | 86          | 589         |
| Traffic Collisions                   | 7           | 85       | 10          | 72          |
| Traffic Stops                        | 441         | 2657     | 385         | 2761        |
| Bicycle Stops                        | 1           | 8        | N/A         | N/A         |
| Golf Cart Stops                      | 34          | 70       | N/A         | N/A         |
| Marine Calls for Service             | 3           | 31       | N/A         | N/A         |
| Arrests                              | 71          | 356      | 55          | 376         |
| State Law Violations                 | 242         | 1177     | 143         | 990         |
| City Ordinance Violations            | 3           | 10       | 5           | 70          |
| Warning Citations                    | 293         | 1904     | 321         | 2113        |
| Parking Citations                    | 412         | 2774     | 248         | 5780        |
| Isle of Palms Warrants Served        | 14          | 51       | 7           | 48          |
| Criminal Investigations-Cases Opened | 17          | 89       | 18          | 114         |
| Criminal Investigations-Cases Closed | 7           | 32       | 9           | 43          |
| Training Hours                       | 47          | 1237     | 152         | 1485        |
| Livability Cases                     | 0           | 13       | 2           | 19          |
| Coyote Sightings                     | 10          | 41       | 12          | 100         |
| Beach Wheel Chairs Issued            | 16          | 64       | N/A         | N/A         |
| DEPOSITO DV OFFENCE TVDEC            | AUG         | UST      |             |             |
| REPORTS BY OFFENSE TYPES             | 20          | 22       | Υı          | TD          |
| DUI                                  | 1           | .8       | 8           | 7           |
| Other Alcohol Offense                | 1           | .5       | 70          |             |
| Arson/Suspicious Fire                |             | O        | (           | )           |
| Rape/Sexual Assault                  | (           | )        | (           | )           |
| Assault                              | ,           | 4        | 2           | 5           |
| Indecent Exposure                    | (           | )        | (           | )           |
| Harassment                           |             | 1        | 2           | 2           |
| Drug Incident                        | 2           | 5        | 12          | 25          |
| Homicide/Manslaughter                | (           | )        | 0           |             |
| Traffic                              | 2           | 8        | 164         |             |
| DUS                                  | 12          |          | 64          |             |
| Robbery                              | (           | )        | 0           |             |
| Burglary                             |             | 1        | 3           |             |
| Theft from Motor Vehicle             | 0           |          | 2           |             |
| Motor Vehicle Theft                  | 0           |          | 2           |             |
| Larceny                              | 7           |          | 39          |             |
| Fraud                                | 0           |          | 31          |             |
| Suicide (Actual or Attempted)        | 0           |          | 2           |             |
| Vandalism                            | 2           |          | 1           | 3           |
| Weapon Law Violations                |             | 2        | 9           |             |
| All Other Offenses                   | 3           | 6        | 18          | 31          |
| TOTAL                                | 1           | 51       | 81          | 19          |
|                                      |             |          |             |             |