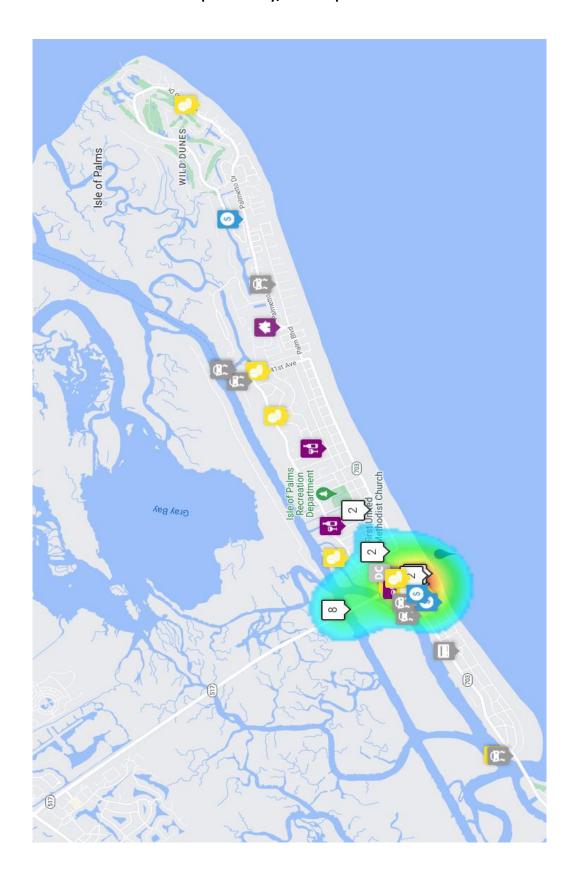

#### **SIGNIFICANT DEPARTMENTAL ACTIONS**

Incidents of interest in August include 71 arrests, 441 traffic stops, 21 drug charges, 12 golf cart violations, 161 other traffic violations, and 16 arrests for driving under the influence. The IOPPD Marine Unit made two arrests for boating under the influence.

| iiiiideliee:                         |             |          |             |             |
|--------------------------------------|-------------|----------|-------------|-------------|
| ACTIVITY SUMMARY                     | AUG<br>2022 | YTD 2022 | AUG<br>2021 | YTD<br>2021 |
| Calls for Service                    | 1221        | 8030     | 1013        | 8412        |
| Incident Reports                     | 99          | 585      | 86          | 589         |
| Traffic Collisions                   | 7           | 85       | 10          | 72          |
| Traffic Stops                        | 441         | 2657     | 385         | 2761        |
| Bicycle Stops                        | 1           | 8        | N/A         | N/A         |
| Golf Cart Stops                      | 34          | 70       | N/A         | N/A         |
| Marine Calls for Service             | 3           | 31       | N/A         | N/A         |
| Arrests                              | 71          | 356      | 55          | 376         |
| State Law Violations                 | 242         | 1177     | 143         | 990         |
| City Ordinance Violations            | 3           | 10       | 5           | 70          |
| Warning Citations                    | 293         | 1904     | 321         | 2113        |
| Parking Citations                    | 412         | 2774     | 248         | 5780        |
| Isle of Palms Warrants Served        | 14          | 51       | 7           | 48          |
| Criminal Investigations-Cases Opened | 17          | 89       | 18          | 114         |
| Criminal Investigations-Cases Closed | 7           | 32       | 9           | 43          |
| Training Hours                       | 47          | 1237     | 152         | 1485        |
| Livability Cases                     | 0           | 13       | 2           | 19          |
| Coyote Sightings                     | 10          | 41       | 12          | 100         |
| Beach Wheel Chairs Issued            | 16          | 64       | N/A         | N/A         |
| DEPOSITO DV OFFENCE TVDEC            | AUG         | UST      |             |             |
| REPORTS BY OFFENSE TYPES             | 20          | 22       | Υı          | TD          |
| DUI                                  | 1           | .8       | 8           | 7           |
| Other Alcohol Offense                | 1           | .5       | 70          |             |
| Arson/Suspicious Fire                |             | O        | (           | )           |
| Rape/Sexual Assault                  | (           | )        | (           | )           |
| Assault                              | ,           | 4        | 2           | 5           |
| Indecent Exposure                    | (           | )        | (           | )           |
| Harassment                           |             | 1        | 2           | 2           |
| Drug Incident                        | 2           | 5        | 12          | 25          |
| Homicide/Manslaughter                | (           | )        | 0           |             |
| Traffic                              | 2           | 8        | 164         |             |
| DUS                                  | 12          |          | 64          |             |
| Robbery                              | (           | )        | 0           |             |
| Burglary                             |             | 1        | 3           |             |
| Theft from Motor Vehicle             | 0           |          | 2           |             |
| Motor Vehicle Theft                  | 0           |          | 2           |             |
| Larceny                              | 7           |          | 39          |             |
| Fraud                                | 0           |          | 31          |             |
| Suicide (Actual or Attempted)        | 0           |          | 2           |             |
| Vandalism                            | 2           |          | 1           | 3           |
| Weapon Law Violations                |             | 2        | 9           |             |
| All Other Offenses                   | 3           | 6        | 18          | 31          |
| TOTAL                                | 1           | 51       | 81          | 19          |
|                                      |             |          |             |             |