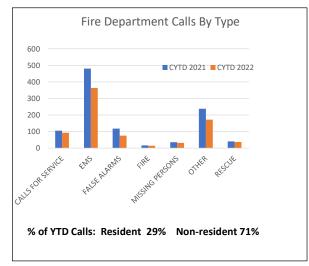

#### **SIGNIFICANT DEPARTMENTAL ACTIONS**

Incidents of interest in August include 71 arrests, 441 traffic stops, 21 drug charges, 12 golf cart violations, 161 other traffic violations, and 16 arrests for driving under the influence. The IOPPD Marine Unit made two arrests for boating under the influence.

| iiiiideliee:                         |             |          |             |             |
|--------------------------------------|-------------|----------|-------------|-------------|
| ACTIVITY SUMMARY                     | AUG<br>2022 | YTD 2022 | AUG<br>2021 | YTD<br>2021 |
| Calls for Service                    | 1221        | 8030     | 1013        | 8412        |
| Incident Reports                     | 99          | 585      | 86          | 589         |
| Traffic Collisions                   | 7           | 85       | 10          | 72          |
| Traffic Stops                        | 441         | 2657     | 385         | 2761        |
| Bicycle Stops                        | 1           | 8        | N/A         | N/A         |
| Golf Cart Stops                      | 34          | 70       | N/A         | N/A         |
| Marine Calls for Service             | 3           | 31       | N/A         | N/A         |
| Arrests                              | 71          | 356      | 55          | 376         |
| State Law Violations                 | 242         | 1177     | 143         | 990         |
| City Ordinance Violations            | 3           | 10       | 5           | 70          |
| Warning Citations                    | 293         | 1904     | 321         | 2113        |
| Parking Citations                    | 412         | 2774     | 248         | 5780        |
| Isle of Palms Warrants Served        | 14          | 51       | 7           | 48          |
| Criminal Investigations-Cases Opened | 17          | 89       | 18          | 114         |
| Criminal Investigations-Cases Closed | 7           | 32       | 9           | 43          |
| Training Hours                       | 47          | 1237     | 152         | 1485        |
| Livability Cases                     | 0           | 13       | 2           | 19          |
| Coyote Sightings                     | 10          | 41       | 12          | 100         |
| Beach Wheel Chairs Issued            | 16          | 64       | N/A         | N/A         |
| DEPOSITO DV OFFENCE TVDEC            | AUG         | UST      |             |             |
| REPORTS BY OFFENSE TYPES             | 20          | 22       | Υı          | TD          |
| DUI                                  | 1           | .8       | 8           | 7           |
| Other Alcohol Offense                | 1           | .5       | 70          |             |
| Arson/Suspicious Fire                |             | O        | (           | )           |
| Rape/Sexual Assault                  | (           | )        | (           | )           |
| Assault                              | ,           | 4        | 2           | 5           |
| Indecent Exposure                    | (           | )        | (           | )           |
| Harassment                           |             | 1        | 2           | 2           |
| Drug Incident                        | 2           | 5        | 12          | 25          |
| Homicide/Manslaughter                | (           | )        | 0           |             |
| Traffic                              | 2           | 8        | 164         |             |
| DUS                                  | 12          |          | 64          |             |
| Robbery                              | (           | )        | 0           |             |
| Burglary                             |             | 1        | 3           |             |
| Theft from Motor Vehicle             | 0           |          | 2           |             |
| Motor Vehicle Theft                  | 0           |          | 2           |             |
| Larceny                              | 7           |          | 39          |             |
| Fraud                                | 0           |          | 31          |             |
| Suicide (Actual or Attempted)        | 0           |          | 2           |             |
| Vandalism                            | 2           |          | 1           | 3           |
| Weapon Law Violations                |             | 2        | 9           |             |
| All Other Offenses                   | 3           | 6        | 18          | 31          |
| TOTAL                                | 1           | 51       | 81          | 19          |
|                                      |             |          |             |             |