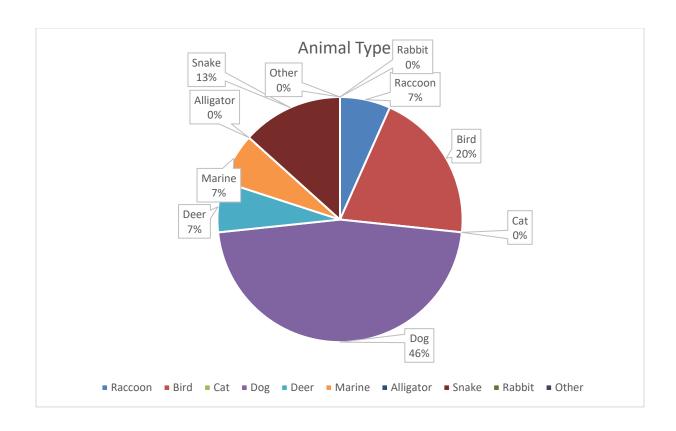

| -                                      | 259 | 1259 | 155 | 1109 |

1



## ISLE OF PALMS POLICE DEPARTMENT MONTHLY REPORT AUGUST 2022





Sworn Vacancies – 9 % (2 Police Officer) (1 in Academy, 1 starting in September)

Beach Service Officer Vacancies – 80% (8 Beach Services)

Non-Sworn Vacancies – 12.5% (1 Part Time Code Enforcement)







#### **ANIMAL CONTROL ANIMAL TYPE – AUGUST**



#### **Animal Control Officer Stats**



#### Incident Report Density/Heat Map – AUGUST 2022



#### **REPORTED INCIDENT CRIME CLASS TYPES AUGUST 2022**



#### **REPORTED INCIDENT CRIME CLASS TYPES (RED AREA) AUGUST 2022**





- \*Busiest day of the month: August 13<sup>th</sup> (incoming and outgoing)
- \*Busiest half hour:
- August 13<sup>th</sup> 4:30 pm- 5:00 pm, 98 vehicles (incoming)
- August 13<sup>th</sup> 2:00 pm 2:30 pm, 87 vehicles (outgoing)



- \*Busiest days of the month: August 13th (incoming and outgoing)
- \*Busiest half hour:
- August 13<sup>th</sup> 2:00 pm 2:30 pm, 64 vehicles (incoming)
- August 13<sup>th</sup> 4:30 pm 5:00 pm, 53 vehicles (outgoing)

## 41st Ave Stop Sign Review

3 month comparison of statistics prior to the installation and after the installatio