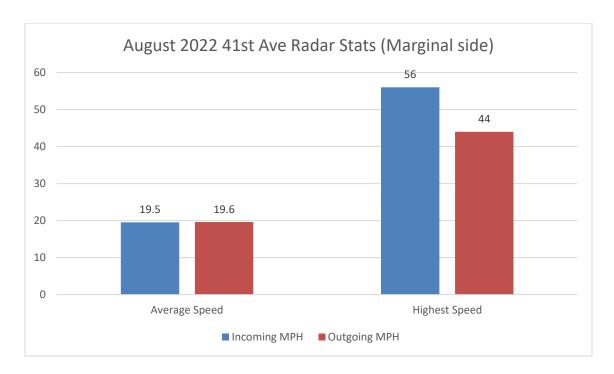

55 | 1109 |

1



## ISLE OF PALMS POLICE DEPARTMENT MONTHLY REPORT AUGUST 2022





Sworn Vacancies – 9 % (2 Police Officer) (1 in Academy, 1 starting in September)

Beach Service Officer Vacancies – 80% (8 Beach Services)

Non-Sworn Vacancies – 12.5% (1 Part Time Code Enforcement)







#### **ANIMAL CONTROL ANIMAL TYPE – AUGUST**



#### **Animal Control Officer Stats**



#### Incident Report Density/Heat Map – AUGUST 2022



#### **REPORTED INCIDENT CRIME CLASS TYPES AUGUST 2022**



#### **REPORTED INCIDENT CRIME CLASS TYPES (RED AREA) AUGUST 2022**





- \*Busiest day of the month: August 13<sup>th</sup> (incoming and outgoing)
- \*Busiest half hour:
- August 13<sup>th</sup> 4:30 pm- 5:00 pm, 98 vehicles (incoming)
- August 13<sup>th</sup> 2:00 pm 2:30 pm, 87 vehicles (outgoing)



- \*Busiest days of the month: August 13th (incoming and outgoing)
- \*Busiest half hour:
- August 13<sup>th</sup> 2:00 pm 2:30 pm, 64 vehicles (incoming)
- August 13<sup>th</sup> 4:30 pm 5:00 pm, 53 vehicles (outgoing)

## 41st Ave Stop Sign Review

3 month comparison of statistics prior to the installation and after the installation of the 4 way stop sign

### March through May

These months were used due to an issue with computer equipment to get more of the peak season timeframe

## Marginal Side Comparison

### **Prior to 4 Way Stop Sign**

- Incoming (from IOP Marina)
  - Max speeds (errors possible) 70
     MPH
  - Average Speed 22.68 MPH
  - Percent 25 or less MPH 81.56%
- Outgoing (twd Palm Blvd)
  - Max speeds (errors possible) 74
     MPH
  - Average Speed 23.08 MPH
  - Percen