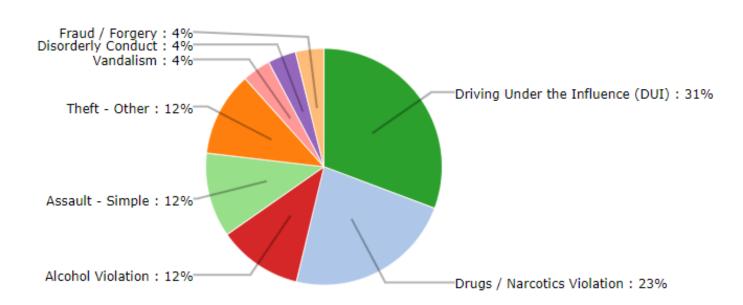

#### **SIGNIFICANT DEPARTMENTAL ACTIONS**

Incidents of interest in August include 71 arrests, 441 traffic stops, 21 drug charges, 12 golf cart violations, 161 other traffic violations, and 16 arrests for driving under the influence. The IOPPD Marine Unit made two arrests for boating under the influence.

| iiiiideliee:                         |             |          |             |             |
|--------------------------------------|-------------|----------|-------------|-------------|
| ACTIVITY SUMMARY                     | AUG<br>2022 | YTD 2022 | AUG<br>2021 | YTD<br>2021 |
| Calls for Service                    | 1221        | 8030     | 1013        | 8412        |
| Incident Reports                     | 99          | 585      | 86          | 589         |
| Traffic Collisions                   | 7           | 85       | 10          | 72          |
| Traffic Stops                        | 441         | 2657     | 385         | 2761        |
| Bicycle Stops                        | 1           | 8        | N/A         | N/A         |
| Golf Cart Stops                      | 34          | 70       | N/A         | N/A         |
| Marine Calls for Service             | 3           | 31       | N/A         | N/A         |
| Arrests                              | 71          | 356      | 55          | 376         |
| State Law Violations                 | 242         | 1177     | 143         | 990         |
| City Ordinance Violations            | 3           | 10       | 5           | 70          |
| Warning Citations                    | 293         | 1904     | 321         | 2113        |
| Parking Citations                    | 412         | 2774     | 248         | 5780        |
| Isle of Palms Warrants Served        | 14          | 51       | 7           | 48          |
| Criminal Investigations-Cases Opened | 17          | 89       | 18          | 114         |
| Criminal Investigations-Cases Closed | 7           | 32       | 9           | 43          |
| Training Hours                       | 47          | 1237     | 152         | 1485        |
| Livability Cases                     | 0           | 13       | 2           | 19          |
| Coyote Sightings                     | 10          | 41       | 12          | 100         |
| Beach Wheel Chairs Issued            | 16          | 64       | N/A         | N/A         |
| DEPOSITO DV OFFENCE TVDEC            | AUG         | UST      |             |             |
| REPORTS BY OFFENSE TYPES             | 20          | 22       | Υı          | TD          |
| DUI                                  | 1           | .8       | 8           | 7           |
| Other Alcohol Offense                | 1           | .5       | 70          |             |
| Arson/Suspicious Fire                |             | O        | (           | )           |
| Rape/Sexual Assault                  | (           | )        | (           | )           |
| Assault                              | ,           | 4        | 2           | 5           |
| Indecent Exposure                    | (           | )        | (           | )           |
| Harassment                           |             | 1        | 2           | 2           |
| Drug Incident                        | 2           | 5        | 12          | 25          |
| Homicide/Manslaughter                | (           | )        | 0           |             |
| Traffic                              | 2           | 8        | 164         |             |
| DUS                                  | 12          |          | 64          |             |
| Robbery                              | (           | )        | 0           |             |
| Burglary                             |             | 1        | 3           |             |
| Theft from Motor Vehicle             | 0           |          | 2           |             |
| Motor Vehicle Theft                  | 0           |          | 2           |             |
| Larceny                              | 7           |          | 39          |             |
| Fraud                                | 0           |          | 31          |             |
| Suicide (Actual or Attempted)        | 0           |          | 2           |             |
| Vandalism                            | 2           |          | 1           | 3           |
| Weapon Law Violations                |             | 2        | 9           |             |
| All Other Offenses                   | 3           | 6        | 18          | 31          |
| TOTAL                                | 1           | 51       | 81          | 19          |
|                                      |             |          |             |             |