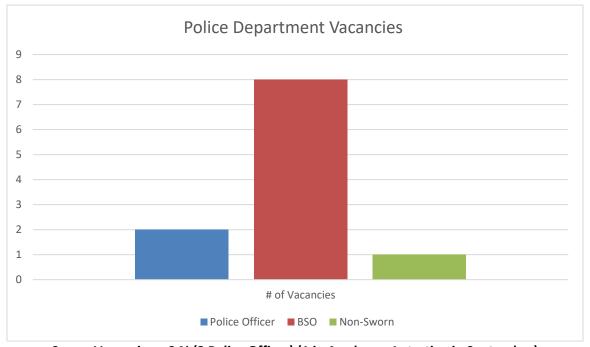

| -                                      | 259 | 1259 | 155 | 1109 |

1



## ISLE OF PALMS POLICE DEPARTMENT MONTHLY REPORT AUGUST 2022





Sworn Vacancies – 9 % (2 Police Officer) (1 in Academy, 1 starting in September)

Beach Service Officer Vacancies – 80% (8 Beach Services)

Non-Sworn Vacancies – 12.5% (1 Part Time Code Enforcement)







#### **ANIMAL CONTROL ANIMAL TYPE – AUGUST**



#### **Animal Control Officer Stats**



#### Incident Report Density/Heat Map – AUGUST 2022



#### **REPORTED INCIDENT CRIME CLASS TYPES AUGUST 2022**



#### **REPORTED INCIDENT CRIME CLASS TYPES (RED AREA) AUGUST 2022**





- \*Busiest day of the month: August 13<sup>th</sup> (incoming and outgoing)
- \*Busiest half hour:
- August 13<sup>th</sup> 4:30 pm- 5:00 pm, 98 vehicles (incoming)
- August 13<sup>th</sup> 2:00 pm 2:30 pm, 87 vehicles (outgoing)



- \*Busiest days of the month: August 13th (incoming and outgoing)
- \*Busiest ha