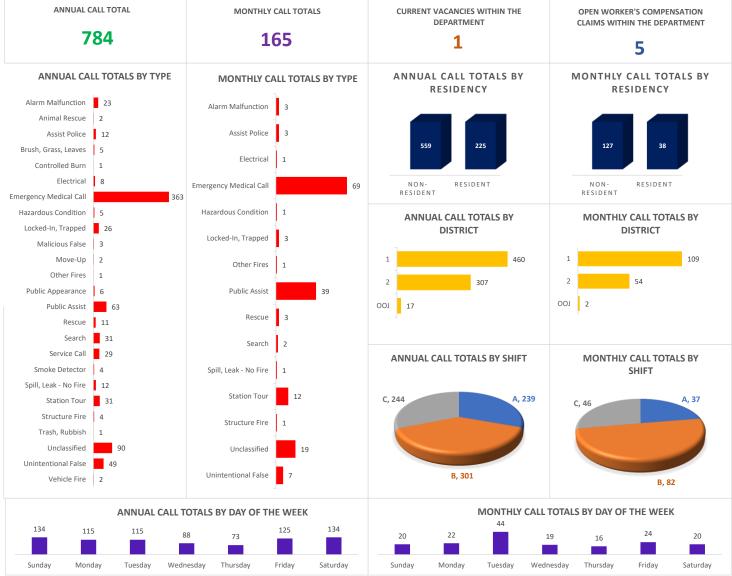

le) 72
     MPH
  - Average Speed 22.28 MPH
  - Percent 25 or less MPH 85.46%
- Outgoing (twd IOP Marina)
  - Max speeds (errors possible) 59
     MPH
  - Average Speed 22.08 MPH
  - Percent 25 or less MPH 86.21%

## Overall

- Marginal Rd side saw a significant reduction in violators after the installation of the 4 way stop sign
- Wildwood Rd side saw a slight reduction in violators after the installation of the 4 way stop sign.

 Note: possible errors on the maximum speed are attributed to potential batching (reading speeds on more than one vehicle at a time) when reading vehicle speeds

## SSE OF PARTY

| 2019 |  |
|------|--|
| 2020 |  |
| 2021 |  |
| 2022 |  |

| Jan | Feb |
|-----|-----|
| Mar | Apr |
| May | Jun |
| Jul | Aug |

#### ISLE OF PALMS FIRE & RESCUE ANALYTICS DASHBOARD





| 2019 |  |
|------|--|
| 2020 |  |
| 2021 |  |
| 2022 |  |

| Jan | Feb |
|-----|-----|
| Mar | Apr |
| May | Jun |
| Jul | Aug |

#### ISLE OF PALMS FIRE & RESCUE ANALYTICS DASHBOARD



## TO RESIDENCE

| 2019 |
|------|
| 2020 |
| 2021 |
| 2022 |

| Jan | Feb |
|-----|-----|
| Mar | Apr |
| May | Jun |
| Jul | Aug |

#### ISLE OF PALMS FIRE & RESCUE ANALYTICS DASHBOARD

| ANNUAL STINGRAY CALL TOTAL                          | MONTHLY STINGRAY CALL TOTAL                          |  |  |  |
|-----------------------------------------------------|------------------------------------------------------|--|--|--|
| 2                                                   |                                                      |  |  |  |
| ANNUAL MOTOR VEHICLE ACCIDENT CALL TOTAL  14        | MONT