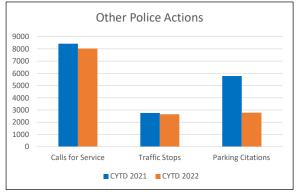

| iiiiideliee:                         |             |          |             |             |
|--------------------------------------|-------------|----------|-------------|-------------|
| ACTIVITY SUMMARY                     | AUG<br>2022 | YTD 2022 | AUG<br>2021 | YTD<br>2021 |
| Calls for Service                    | 1221        | 8030     | 1013        | 8412        |
| Incident Reports                     | 99          | 585      | 86          | 589         |
| Traffic Collisions                   | 7           | 85       | 10          | 72          |
| Traffic Stops                        | 441         | 2657     | 385         | 2761        |
| Bicycle Stops                        | 1           | 8        | N/A         | N/A         |
| Golf Cart Stops                      | 34          | 70       | N/A         | N/A         |
| Marine Calls for Service             | 3           | 31       | N/A         | N/A         |
| Arrests                              | 71          | 356      | 55          | 376         |
| State Law Violations                 | 242         | 1177     | 143         | 990         |
| City Ordinance Violations            | 3           | 10       | 5           | 70          |
| Warning Citations                    | 293         | 1904     | 321         | 2113        |
| Parking Citations                    | 412         | 2774     | 248         | 5780        |
| Isle of Palms Warrants Served        | 14          | 51       | 7           | 48          |
| Criminal Investigations-Cases Opened | 17          | 89       | 18          | 114         |
| Criminal Investigations-Cases Closed | 7           | 32       | 9           | 43          |
| Training Hours                       | 47          | 1237     | 152         | 1485        |
| Livability Cases                     | 0           | 13       | 2           | 19          |
| Coyote Sightings                     | 10          | 41       | 12          | 100         |
| Beach Wheel Chairs Issued            | 16          | 64       | N/A         | N/A         |
| DEPOSITO DV OFFENCE TVDEC            | AUG         | UST      |             |             |
| REPORTS BY OFFENSE TYPES             | 20          | 22       | Υı          | TD          |
| DUI                                  | 1           | .8       | 8           | 7           |
| Other Alcohol Offense                | 1           | .5       | 70          |             |
| Arson/Suspicious Fire                |             | O        | (           | )           |
| Rape/Sexual Assault                  | (           | )        | (           | )           |
| Assault                              | ,           | 4        | 2           | 5           |
| Indecent Exposure                    | (           | )        | (           | )           |
| Harassment                           |             | 1        | 2           | 2           |
| Drug Incident                        | 2           | 5        | 12          | 25          |
| Homicide/Manslaughter                | (           | )        | 0           |             |
| Traffic                              | 2           | 8        | 164         |             |
| DUS                                  | 12          |          | 64          |             |
| Robbery                              | (           | )        | 0           |             |
| Burglary                             |             | 1        | 3           |             |
| Theft from Motor Vehicle             | 0           |          | 2           |             |
| Motor Vehicle Theft                  | 0           |          | 2           |             |
| Larceny                              | 7           |          | 39          |             |
| Fraud                                | 0           |          | 31          |             |
| Suicide (Actual or Attempted)        | 0           |          | 2           |             |
| Vandalism                            | 2           |          | 1           | 3           |
| Weapon Law Violations                |             | 2        | 9           |             |
| All Other Offenses                   | 3           | 6        | 18          | 31          |
| TOTAL                                | 1           | 51       | 81          | 19          |
|                                      |             |          |             |             |