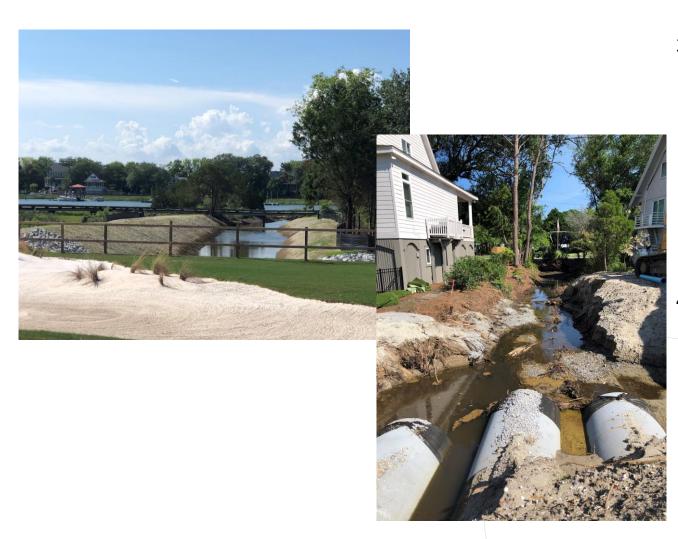

#### 9. Capital Projects Update

- a. Phase 3 Drainage Outfalls at 30th, 36th and 41st Avenue
- b. Comprehensive Drainage Masterplan
- c. Overhead to Underground Conversion at 21st Avenue
- d. Pickle Ball Court Construction and Basketball Courts Rehab
- e. Public Dock Rehabilitation and "T" dock improvements
- f. 34A Beach Access ADA-Compliant Boardwalk
- g. New Garbage Compactor in the small Municipal Parking Lot