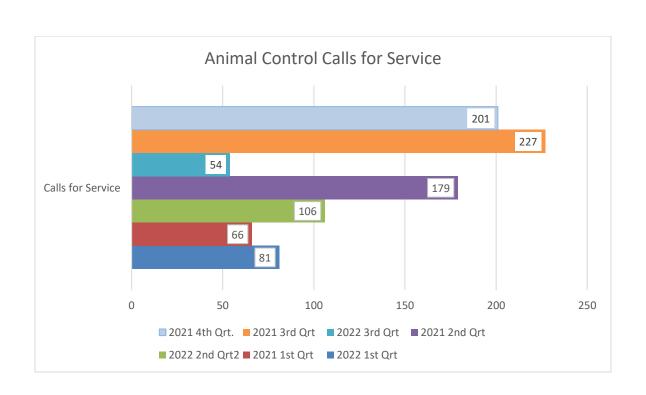

| -                                      | 259 | 1259 | 155 | 1109 |

1



## ISLE OF PALMS POLICE DEPARTMENT MONTHLY REPORT AUGUST 2022





Sworn Vacancies – 9 % (2 Police Officer) (1 in Academy, 1 starting in September)

Beach Service Officer Vacancies – 80% (8 Beach Services)

Non-Sworn Vacancies – 12.5% (1 Part Time Code Enforcement)







#### **ANIMAL CONTROL ANIMAL TYPE – AUGUST**



#### **Animal Control Officer Stats**



#### Incident Report Density/Heat Map – AUGUST 2022



#### **REPORTED INCIDENT CRIME CLASS TYPES AUGUST 2022**



#### **REPORTED INCIDENT CRIME CLASS TYPES (RED AREA) AUGUST 2022**





- \*Busiest day of the month: August 13<sup>th</sup> (incoming and outgoing)
- \*Busiest half hour:
- August 13<sup>th</sup> 4:30 pm- 5:00 pm, 98 vehicles (incoming)
- August 13<sup>th</sup> 2:00 pm 2:30 pm, 87 vehicles (outgoing)



- \*Busiest days of the month: August 13th (incoming and outgoing)
- \*Busiest half hour:
- August 13<sup>th</sup> 2:00 pm 2:30 pm, 64 vehicles (incoming)
- August 13<sup>th</sup> 4:30 pm 5:00 pm, 53 vehicles (outgoing)

## 41st Ave Stop Sign Review

3 month comparison of statistics pri