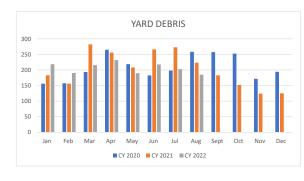

224.87  | 247.76  |         |
| Oct     | 196.94  | 184.63  |         |
| Nov     | 207.44  | 315.31  |         |
| Dec     | 224.45  | 286.85  |         |
| 1       |         |         | 1       |



#### <u>CY 2020</u> <u>CY 2021</u> <u>CY 2022</u>

| Column1 |        |        |        |
|---------|--------|--------|--------|
| Jan     | 155.93 | 183.07 | 218.4  |
| Feb     | 157.44 | 156.06 | 190.63 |
| Mar     | 193.74 | 282.37 | 215.58 |
| Apr     | 265.04 | 256.07 | 231.64 |
| May     | 218.67 | 208.32 | 190.02 |
| Jun     | 182.49 | 266.23 | 217.88 |
| Jul     | 198.07 | 273.08 | 202.64 |
| Aug     | 258.37 | 223.64 | 184.78 |
| Sept    | 257.64 | 182.96 |        |
| Oct     | 252.81 | 152.16 |        |
| Nov     | 171.54 | 124.04 |        |
| Dec     | 194.08 | 125.14 |        |



#### **General duties**

#### Sanitation:

29.02 misc. waste was transported to Palmetto Commerce Pkwy. \*\*

| Fund 10           | GENERAL FUND                                   |           |                  |
|-------------------|------------------------------------------------|-----------|------------------|
| 08/01/2022 10-4   | 620.5017 VEHICLE MAINTENANCE                   | BEG. I    | BALANCE 5,041.09 |
| 08/01/2022 AP INV | BATTERY AND CORE FOR PW 2                      | 500.52    | 5,541.61         |
| 08/01/2022 AP INV | NUTS & BOLTS                                   | 7.33      | 5,548.94         |
| 08/01/2022 AP INV | NUTS & BOLT REMAINDER                          | 0.40      | 5,549.34         |
| 08/01/2022 AP INV | FLEET WORK ON SEVERAL PWD VEHICLES weld        | 4,271