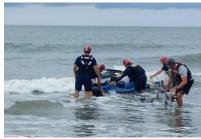

#### **SIGNIFICANT DEPARTMENTAL ACTIONS**

Incidents of interest in August include 71 arrests, 441 traffic stops, 21 drug charges, 12 golf cart violations, 161 other traffic violations, and 16 arrests for driving under the influence. The IOPPD Marine Unit made two arrests for boating under the influence.