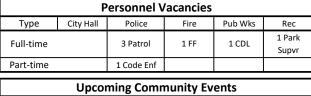

ncil per Procurement Code Section 1-10-3 (c):

- a. Purchase of a de-escalation simulation training system \$13,600 [Police Department, Hospitality Tax, \$15,000]
- b. Purchase of all-terrain vehicle (ATV) for beach patrol \$20,665 [Fire Department, State ATAX, \$22,000]

#### 9. Capital Projects Update

- a. Phase 3 Drainage Outfalls at 30th, 36th and 41st Avenue
- b. Comprehensive Drainage Masterplan
- c. Overhead to Underground Conversion at 21st Avenue
- d. Pickle Ball Court Construction and Basketball Courts Rehab
- e. Public Dock Rehabilitation and "T" dock improvements
- f. 34A Beach Access ADA-Compliant Boardwalk
- g. New Garbage Compactor in the small Municipal Parking Lot

#### 10. Legislative Report

#### 11. Adjournment

#### **City of Isle of Palms Operations Dashboard**







August 2022













| Building Department           |          |          |         |
|-------------------------------|----------|----------|---------|
|                               | CY20     | CY21     | CYTD22  |
|                               | (12 mos) | (12 mos) | (8 mos) |
| Construction Value Permitted  | \$65 M   | \$108 M  | \$103 M |
| New Homes Permitted           | 24       | 49       | 36      |
| Short Term Rental Lics Issued | 1,474    | 1,403    | 1,563   |





## ISLE OF PALMS POLICE DEPARTMENT MONTHLY REPORT August 2022



#### **SIGNIFICANT DEPARTMENTAL ACTIONS**

Incidents of interest in August include 71 arrests, 441 traffic stops, 21 drug charges, 12 golf cart violations, 161 other traffic violations, and 16 arrests for driving under the influence. The IOP