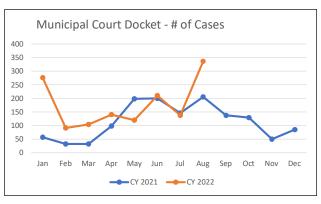

#### **City of Isle of Palms Operations Dashboard**

August 2022

| Building Department           |          |          |         |
|-------------------------------|----------|----------|---------|
|                               | CY20     | CY21     | CYTD22  |
|                               | (12 mos) | (12 mos) | (8 mos) |
| Construction Value Permitted  | \$65 M   | \$108 M  | \$103 M |
| New Homes Permitted           | 24       | 49       | 36      |
| Short Term Rental Lics Issued | 1,474    | 1,403    | 1,563   |