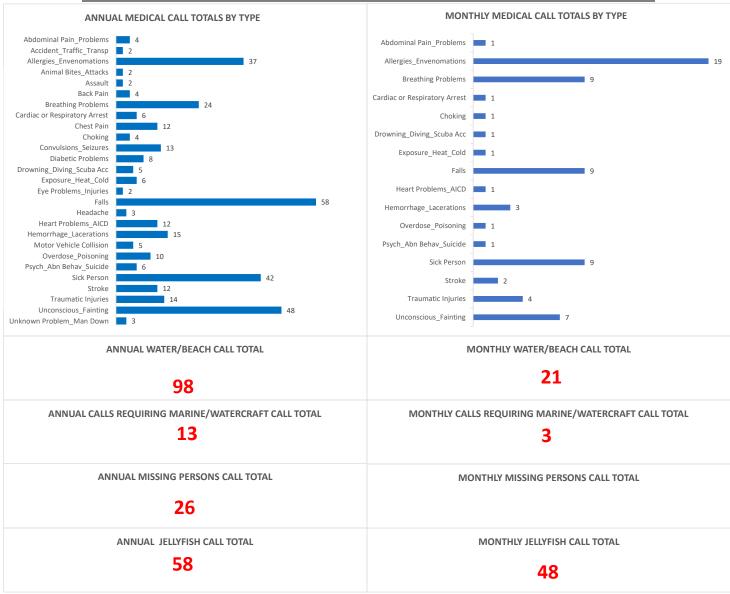

25 or less MPH 86.21%

## Overall

- Marginal Rd side saw a significant reduction in violators after the installation of the 4 way stop sign
- Wildwood Rd side saw a slight reduction in violators after the installation of the 4 way stop sign.

 Note: possible errors on the maximum speed are attributed to potential batching (reading speeds on more than one vehicle at a time) when reading vehicle speeds

## SSE OF PARTY

| 2019 |  |
|------|--|
| 2020 |  |
| 2021 |  |
| 2022 |  |

| Jan | Feb |
|-----|-----|
| Mar | Apr |
| May | Jun |
| Jul | Aug |

#### ISLE OF PALMS FIRE & RESCUE ANALYTICS DASHBOARD





| 2019 |  |
|------|--|
| 2020 |  |
| 2021 |  |
| 2022 |  |

| Jan | Feb |
|-----|-----|
| Mar | Apr |
| May | Jun |
| Jul | Aug |

#### ISLE OF PALMS FIRE & RESCUE ANALYTICS DASHBOARD



## TO RESIDENCE

| 2019 |
|------|
| 2020 |
| 2021 |
| 2022 |

| Jan | Feb |
|-----|-----|
| Mar | Apr |
| May | Jun |
| Jul | Aug |

#### ISLE OF PALMS FIRE & RESCUE ANALYTICS DASHBOARD

| ANNUAL STINGRAY CALL TOTAL                          | MONTHLY STINGRAY CALL TOTAL                          |  |  |  |
|-----------------------------------------------------|------------------------------------------------------|--|--|--|
| 2                                                   |                                                      |  |  |  |
| ANNUAL MOTOR VEHICLE ACCIDENT CALL TOTAL  14        | MONTHLY MOTOR VEHICLE ACCIDENT CALL TOTAL            |  |  |  |
| ANNUAL FULL ARREST CALL TOTAL                       | MONTHLY FULL ARREST CALL TOTAL                       |  |  |  |
| 8