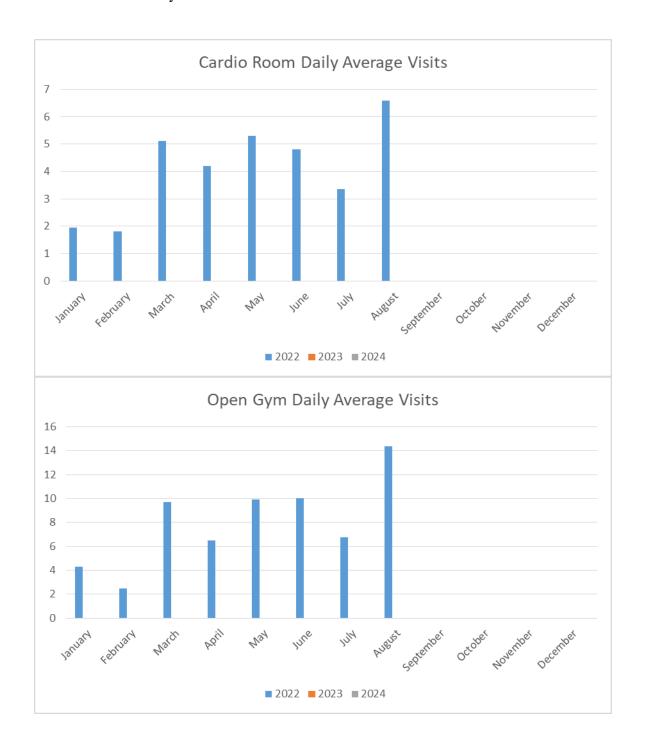

ation folders.
- Monitored security cameras.
- Managed the sign-in sheets for gymnasium and cardio room.
- Answered questions regarding current and upcoming programs/events.
- Assisted the Director and other staff members on a regular basis.
- Participated in daily/weekly staff meetings.

- Developed monthly calendar.
- Showed first time visitors around Recreation Center and introduced them to the programs that are available.
- Completed housekeeping duties when supervisor was unavailable.
- Communicated registration and duty changes to part time staff.
- Maintained lost-and-found folder and bins.
- Update class schedules.
- Helped enforce recreation center grounds rules.
  - o Helped train and onboard new part time front desk personnel.
  - o Assisted with youth soccer skill evaluation.



#### Parks & Facilities

#### Housekeeping

Performed routine housekeeping duties.

Completed monthly safety inspections.

Cleaned and serviced housekeeping maintenance equipment.

Replaced and refilled air fresheners and other sanitary devices.

Flush floor drains as needed.

Disinfected exercise equipment and rooms.

Remove pests as needed.

#### **Facility Preparations**

Assisted with the set-up of gymnasium and classrooms for daily scheduled programs, athletics, activities, meetings and special events.

Participated in weekly staff meetings and Safety Inspection committee meeting.

#### **Interior Maintenance**

Serviced, lubricated and cleaned Cardio room equipment.

Unclogged toilets and drains as needed.

Replaced light bulbs and ballasts as needed.

Machine-scrubbed the facility