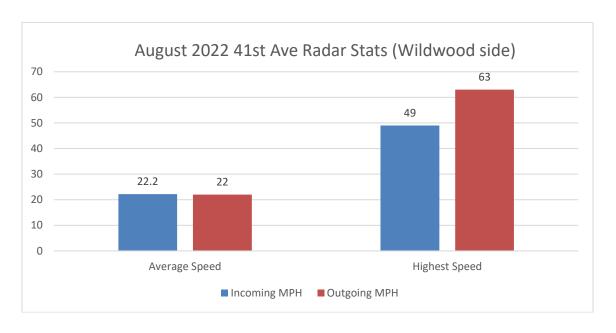

| -                                      | 259 | 1259 | 155 | 1109 |

1



## ISLE OF PALMS POLICE DEPARTMENT MONTHLY REPORT AUGUST 2022





Sworn Vacancies – 9 % (2 Police Officer) (1 in Academy, 1 starting in September)

Beach Service Officer Vacancies – 80% (8 Beach Services)

Non-Sworn Vacancies – 12.5% (1 Part Time Code Enforcement)







#### **ANIMAL CONTROL ANIMAL TYPE – AUGUST**



#### **Animal Control Officer Stats**



#### Incident Report Density/Heat Map – AUGUST 2022



#### **REPORTED INCIDENT CRIME CLASS TYPES AUGUST 2022**



#### **REPORTED INCIDENT CRIME CLASS TYPES (RED AREA) AUGUST 2022**





- \*Busiest day of the month: August 13<sup>th</sup> (incoming and outgoing)
- \*Busiest half hour:
- August 13<sup>th</sup> 4:30 pm- 5:00 pm, 98 vehicles (incoming)
- August 13<sup>th</sup> 2:00 pm 2:30 pm, 87 vehicles (outgoing)



- \*Busiest days of the month: August 13th (incoming and outgoing)
- \*Busiest half hour:
- August 13<sup>th</sup> 2:00 pm 2:30 pm, 64 vehicles (incoming)
- August 13<sup>th</sup> 4:30 pm 5:00 pm, 53 vehicles (outgoing)

## 41st Ave Stop Sign Review

3 month comparison of statistics prior to the installation and after the installation of the 4 way stop sign

### March through May

These months were used due to an issue with computer equipment to get more of the peak season timeframe

## Marginal Side Comparison

### **Prior to 4 Way Stop Sign**

- Incoming (