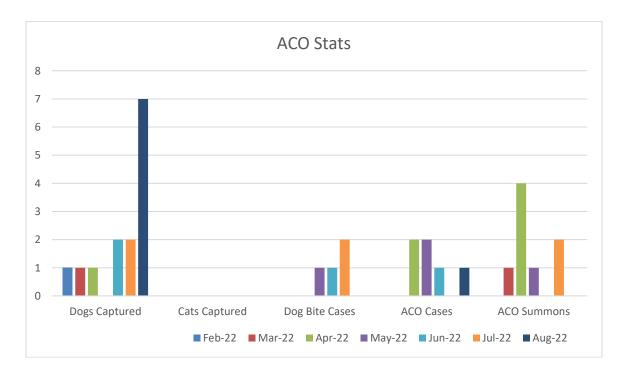

| -                                      | 259 | 1259 | 155 | 1109 |

1



## ISLE OF PALMS POLICE DEPARTMENT MONTHLY REPORT AUGUST 2022





Sworn Vacancies – 9 % (2 Police Officer) (1 in Academy, 1 starting in September)

Beach Service Officer Vacancies – 80% (8 Beach Services)

Non-Sworn Vacancies – 12.5% (1 Part Time Code Enforcement)







#### **ANIMAL CONTROL ANIMAL TYPE – AUGUST**



#### **Animal Control Officer Stats**



#### Incident Report Density/Heat Map – AUGUST 2022



#### **REPORTED INCIDENT CRIME CLASS TYPES AUGUST 2022**



#### **REPORTED INCIDENT CRIME CLASS TYPES (RED AREA) AUGUST 2022**





- \*Busiest day of the month: August 13<sup>th</sup> (incoming and outgoing)
- \*Busiest half hour:
- August 13<sup>th</sup> 4:30 pm- 5:00 pm, 98 vehicles (incoming)
- August 13<sup>th</sup> 2:00 pm 2:30 pm, 87 vehicles (outgoing)



- \*Busiest days of the month: August 13th (incoming and outgoing)
- \*Busiest half hour:
- August 13<sup>th</sup> 2:00 pm 2:30 pm, 64 vehicles (incoming)
- August 13<sup>th</sup> 4:30 pm 5:00 pm, 53 vehicles (outgoing)

## 41st Ave Stop Sign Review

3 month comparison of statistics prior to the installation and after the installation of the 4 way stop sign

### March throu