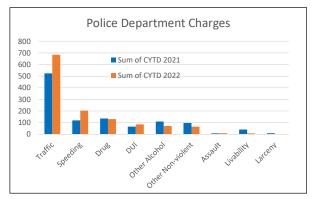

#### **SIGNIFICANT DEPARTMENTAL ACTIONS**

Incidents of interest in August include 71 arrests, 441 traffic stops, 21 drug charges, 12 golf cart violations, 161 other traffic violations, and 16 arrests for driving under the influence. The IOPPD Marine Unit made two arrests for boating under the influence.

| iiiiideliee:                         |             |          |             |             |
|--------------------------------------|-------------|----------|-------------|-------------|
| ACTIVITY SUMMARY                     | AUG<br>2022 | YTD 2022 | AUG<br>2021 | YTD<br>2021 |
| Calls for Service                    | 1221        | 8030     | 1013        | 8412        |
| Incident Reports                     | 99          | 585      | 86          | 589         |
| Traffic Collisions                   | 7           | 85       | 10          | 72          |
| Traffic Stops                        | 441         | 2657     | 385         | 2761        |
| Bicycle Stops                        | 1           | 8        | N/A         | N/A         |
| Golf Cart Stops                      | 34          | 70       | N/A         | N/A         |
| Marine Calls for Service             | 3           | 31       | N/A         | N/A         |
| Arrests                              | 71          | 356      | 55          | 376         |
| State Law Violations                 | 242         | 1177     | 143         | 990         |
| City Ordinance Violations            | 3           | 10       | 5           | 70          |
| Warning Citations                    | 293         | 1904     | 321         | 2113        |
| Parking Citations                    | 412         | 2774     | 248         | 5780        |
| Isle of Palms Warrants Served        | 14          | 51       | 7           | 48          |
| Criminal Investigations-Cases Opened | 17          | 89       | 18          | 114         |
| Criminal Investigations-Cases Closed | 7           | 32       | 9           | 43          |
| Training Hours                       | 47          | 1237     | 152         | 1485        |
| Livability Cases                     | 0           | 13       | 2           | 19          |
| Coyote Sightings                     | 10          | 41       | 12          | 100         |
| Beach Wheel Chairs Issued            | 16          | 64       | N/A         | N/A         |
| DEPOSITO DV OFFENCE TVDEC            | AUG         | UST      |             |             |
| REPORTS BY OFFENSE TYPES             | 20          | 22       | Υı          | TD          |
| DUI                                  | 1           | .8       | 8           | 7           |
| Other Alcohol Offense                | 1           | .5       | 70          |             |
| Arson/Suspicious Fire                |             | O        | (           | )           |
| Rape/Sexual Assault                  | (           | )        | (           | )           |
| Assault                              | ,           | 4        | 2           | 5           |
| Indecent Exposure                    | (           | )        | (           | )           |
| Harassment                           |             | 1        | 2           | 2           |
| Drug Incident                        | 2           | 5        | 12          | 25          |
| Homicide/Manslaughter                | (           | )        | 0           |             |
| Traffic                              | 2           | 8        | 164         |             |
| DUS                                  | 12          |          | 64          |             |
| Robbery                              | (           | )        | 0           |             |
| Burglary                             |             | 1        | 3           |             |
| Theft from Motor Vehicle             | 0           |          | 2           |             |
| Motor Vehicle Theft                  | 0           |          | 2           |             |
| Larceny                              | 7           |          | 39          |             |
| Fraud                                | 0           |          | 31          |             |
| Suicide (Actual or Attempted)        | 0           |          | 2           |             |
| Vandalism                            | 2           |          | 1           | 3           |
| Weapon Law Violations                |             | 2        | 9           |             |
| All Other Offenses                   | 3           | 6        | 18          | 31          |
| TOTAL                                | 1           | 51       | 81          | 19          |
|                                      |             |          |             |             |