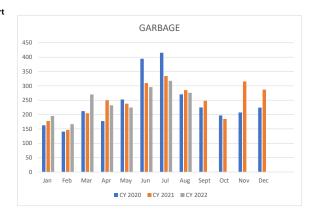

ul-de-sac
- Blow off parking lot
- Trim branches

#### City of Isle of Palms, SC Public Works Department - August 2022 Report

|         | CY 2020 | CY 2021 | CY 2022 |
|---------|---------|---------|---------|
| Column1 |         |         |         |
| Jan     | 162.77  | 177.84  | 195.16  |
| Feb     | 140.66  | 146.48  | 166.74  |
| Mar     | 212.04  | 204.6   | 269.88  |
| Apr     | 177.52  | 249.86  | 232.29  |
| May     | 252.56  | 238.23  | 224.49  |
| Jun     | 394.38  | 309.71  | 295.83  |
| Jul     | 415.12  | 334.17  | 317.47  |
| Aug     | 270.71  | 285.21  | 275.99  |
| Sept    | 224.87  | 247.76  |         |
| Oct     | 196.94  | 184.63  |         |
| Nov     | 207.44  | 315.31  |         |
| Dec     | 224.45  | 286.85  |         |
| 1       |         |         | 1       |



#### <u>CY 2020</u> <u>CY 2021</u> <u>CY 2022</u>

| Column1 |        |        |        |
|---------|--------|--------|--------|
| Jan     | 155.93 | 183.07 | 218.4  |
| Feb     | 157.44 | 156.06 | 190.63 |
| Mar     | 193.74 | 282.37 | 215.58 |
| Apr     | 265.04 | 256.07 | 231.64 |
| May     | 218.67 | 208.32 | 190.02 |
| Jun     | 182.49 | 266.23 | 217.88 |
| Jul     | 198.07 | 273.08 | 202.64 |
| Aug     | 258.37 | 223.64 | 184.78 |
| Sept    | 257.64 | 182.96 |        |
| Oct     | 252.81 | 152.16 |        |
| Nov     | 171.54 | 124.04 |        |
| Dec     | 194.08 | 125.14 |        |



#### **General duties**

#### Sanitation:

29.02 misc. waste was transported to Palmetto Commerce Pkwy. \*\*

| Fund 10           | GENERAL FUND                                   |           |