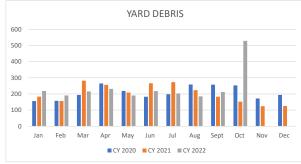

.94  | 184.63  | 175.99  |
| Nov     | 207.44  | 315.31  |         |
| Dec     | 224.45  | 286.85  |         |
|         |         |         |         |

| CY 2020 CY 2021 CY 202 | 22 |
|------------------------|----|
|------------------------|----|

| Column1 |        |        |        |
|---------|--------|--------|--------|
| Jan     | 155.93 | 183.07 | 218.4  |
| Feb     | 157.44 | 156.06 | 190.63 |
| Mar     | 193.74 | 282.37 | 215.58 |
| Apr     | 265.04 | 256.07 | 231.64 |
| May     | 218.67 | 208.32 | 190.02 |
| Jun     | 182.49 | 266.23 | 217.88 |
| Jul     | 198.07 | 273.08 | 202.64 |
| Aug     | 258.37 | 223.64 | 184.78 |
| Sept    | 257.64 | 182.96 | 212.11 |
| Oct     | 252.81 | 152.16 | 528.77 |
| Nov     | 171.54 | 124.04 |        |
| Dec     | 194.08 | 125.14 |        |





**General duties** 

#### **Sanitation:**

19.67 misc. waste was transported to Palmetto Commerce Pkwy. \*\*

| Fund 10 GENERAL FUND                                       |           |                |
|------------------------------------------------------------|-----------|----------------|
| 10/01/2022 10-4620.5017 VEHICLE MAINTENANCE                | BEG. BALA | ANCE 43,030.29 |
| 10/03/2022 AP INV RED LAMP AND STUDS                       | 59.99     | 43,090.28      |
| 10/03/2022 AP INV TOWING 2014 MACK GRANITE                 | 450.00    | 43,540.28      |
| 10/13/2022 AP INV FUEL FILTERS PW22                        | 135.76    | 43,676.04      |
| 10/13/2022 AP INV SIDE ARMS AND BAR FOR FLATBED            | 864.78    | 44,540.82      |
| 10/13/2022 AP INV WELDING FOR PUBLIC WORKS