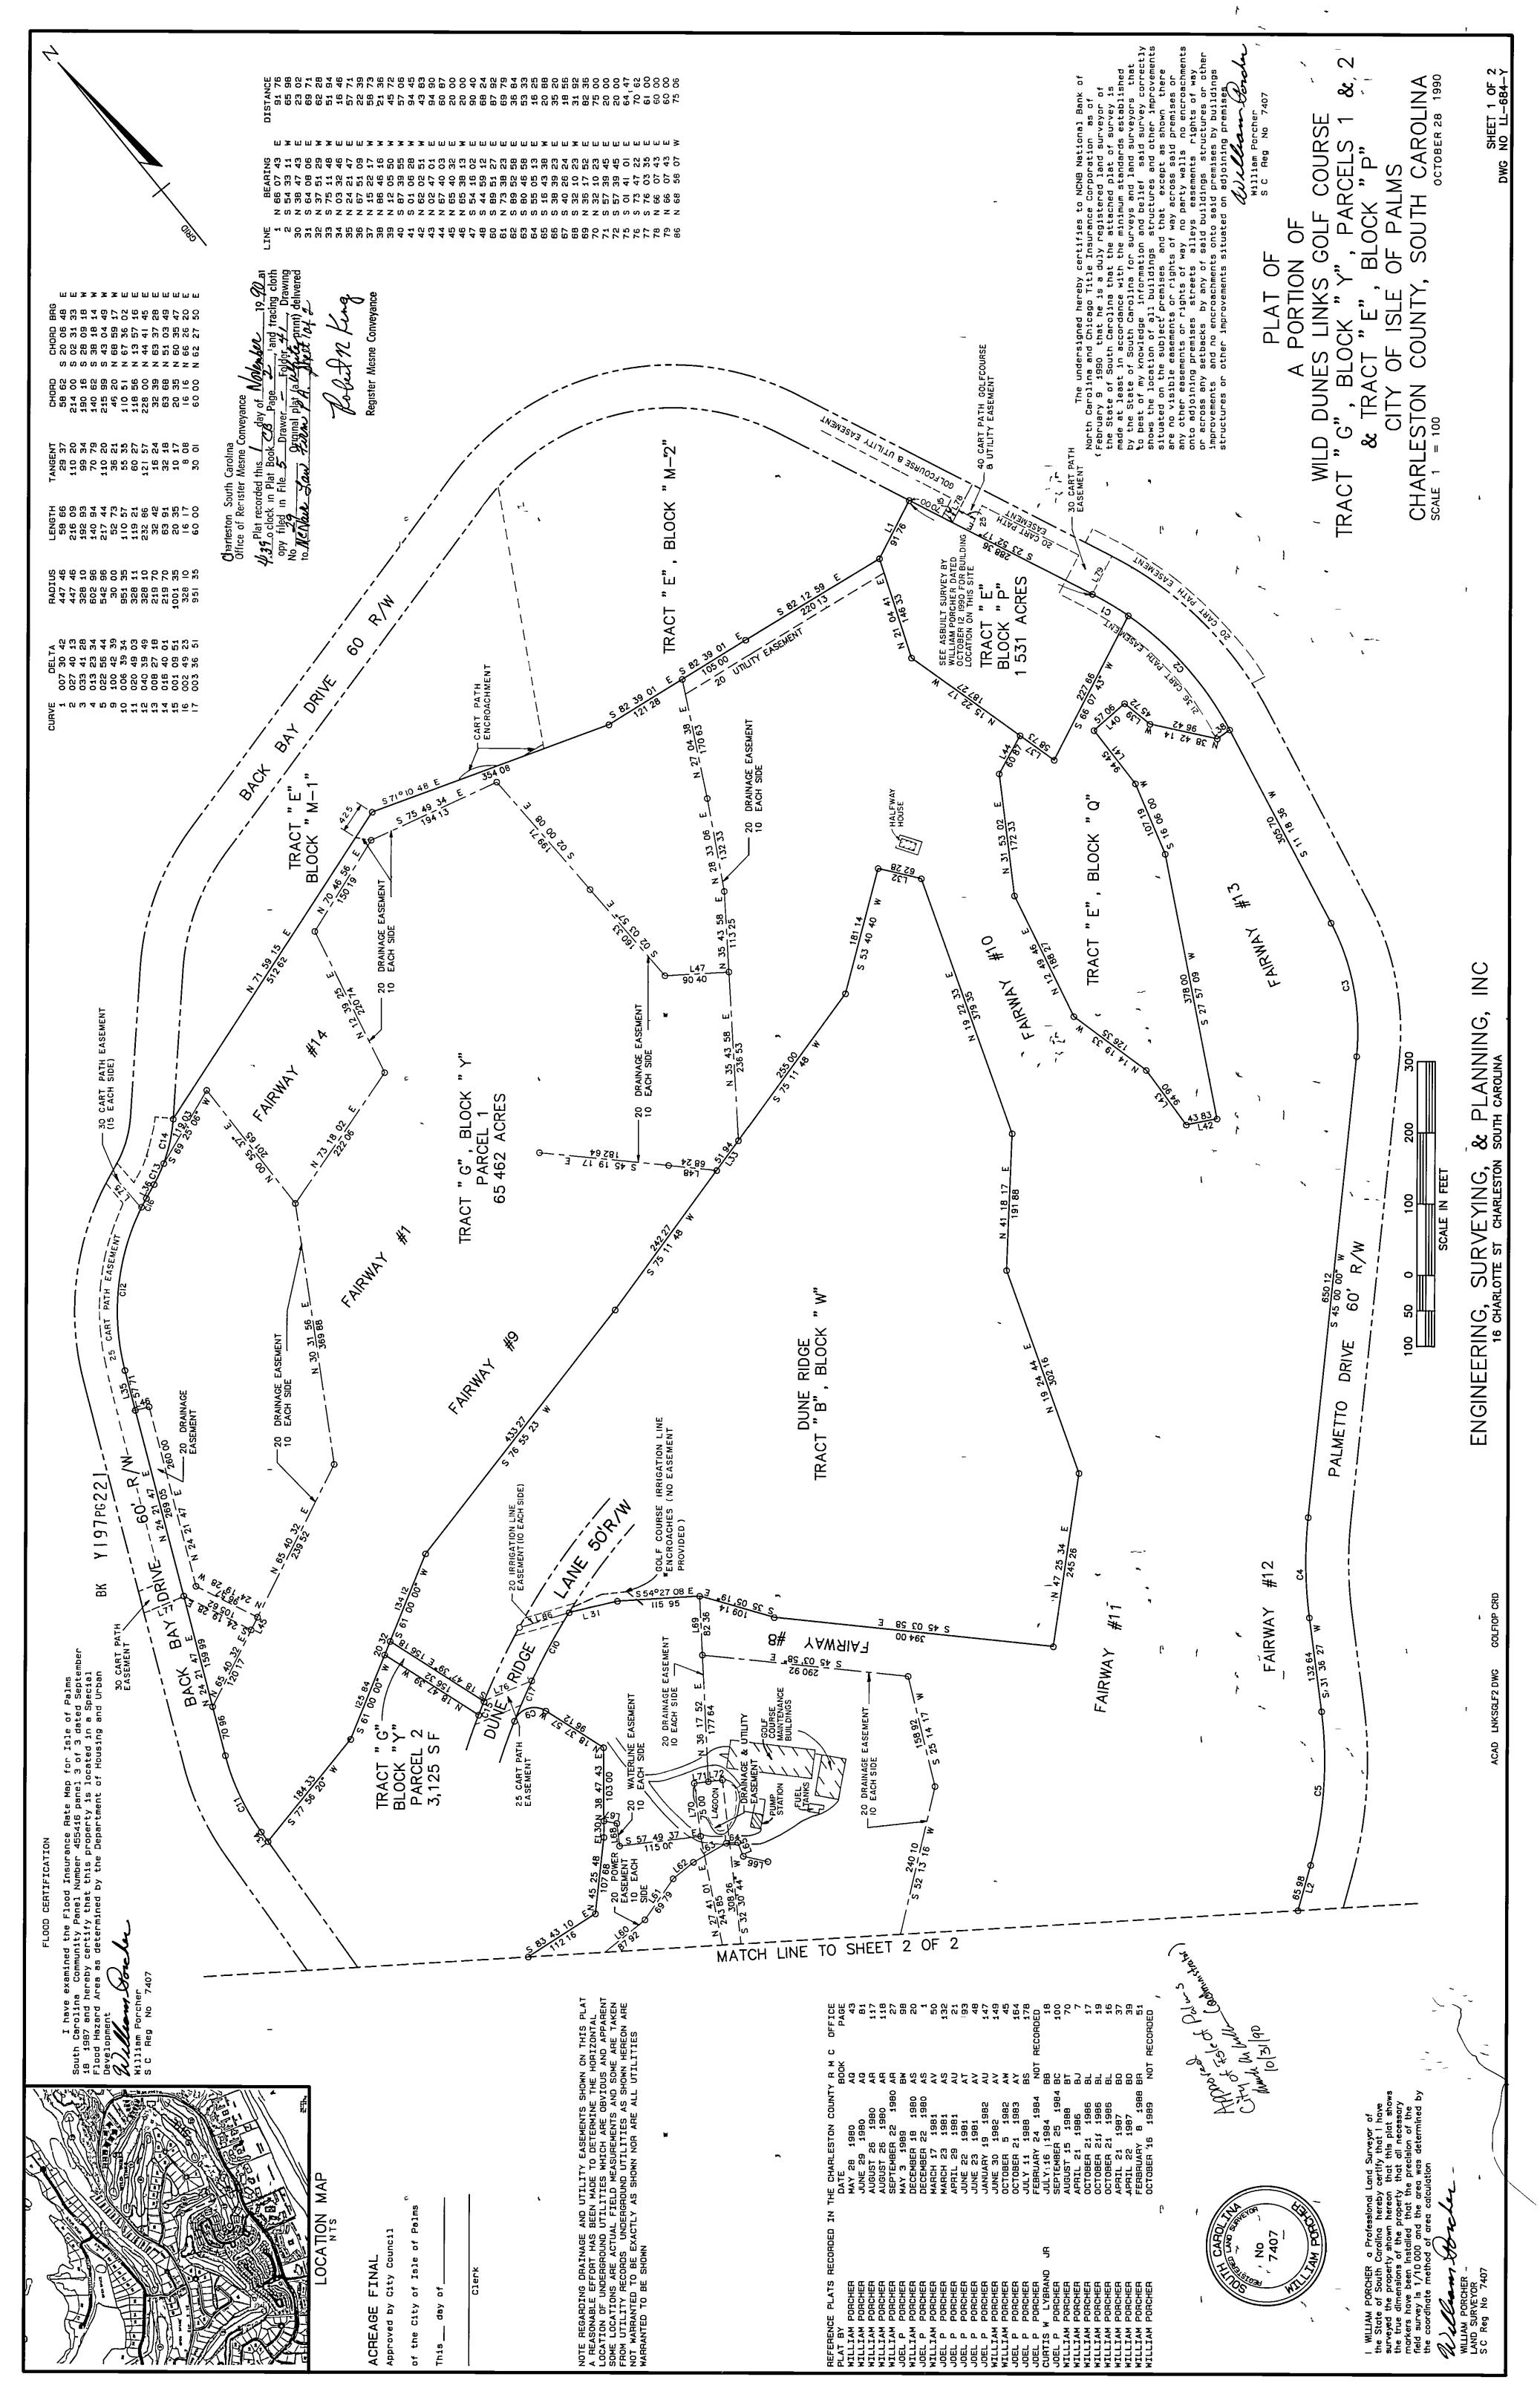

### 8. Ordinances, Resolutions and Petitions

- a. Second Reading
  - i. **Ordinance 2022-08-** AN ORDINANCE AMENDING TITLE 5, PLANNING AND DEVELOPMENT, CHAPTER 4, ZONING, ARTICLE 2, DISTRICT REGULATIONS, OF THE CITY OF ISLE OF PALMS CODE OF ORDINANCES TO PROVIDE FOR A NEW CONSERVATION-RECREATION DISTRICT.
  - ii. Ordinance 2022-09 AN ORDINANCE ADOPTING AMENDMENTS TO THEOFFICIAL ZONING MAP OF THE CITY OF ISLE OF PALMS TO PROVIDE FOR A NEW CONSERVATION-RECREATION (CR) ZONING DISTRICT AND TO REZONE CERTAIN PROPERTIES FROM THE SR-1 AND PDD DISTRICTS TO THE NEW CR ZONING DISTRICT AS SHOWN ON EXHIBIT I.
  - iii. Ordinance 2022-10 AN ORDINANCE AMENDING THE OFFICIAL ZONING MAP OF THE CITY OF ISLE PALMS TO REZONE CERTAIN PROPERTIES FROM THE SR-1 SINGLE-FAMILY RESIDENTIAL ZONING DISTRICT AND PDD PLANNED DEVELOPMENT ZONING DISTRICT TO THE CR CONSERVATION-RECREATION ZONING DISTRICT, INCLUDING THE 12 PROPERTIES DESIGNATED AS TMS# 571-00-00-001, TMS# 604-01-00-059, TMS# 571-08-00-226, TMS# 604-00-00-032, TMS# 604- 00-00-033, TMS# 604-00-00-034, TMS# 604-00-00-035, TMS# 604-00-00-036, TMS# 604-05-00-185, AND TMS# 604-10-00-206, TMS#604-02-00-053 AS SHOWN ON THE PLATS ATTACHED AS EXHIBIT I.
  - iv. Ordinance 2022-11 AN ORDINANCE AMENDING TITLE 5, PLANNING AND DEVELOPMENT, CHAPTER 4, ZONING, ARTICLE 2, DISTRICT REGULATIONS, SECTION 5-4-39, PDD PLANNED DEVELOPMENT DISTRICT, OF THE CITY OF ISLE OF PALMS CODE OF ORDINANCES TO PROVIDE CLARIFICATION BY CORRECTING SCRIVENER'S ERRORS AND DELETING PROVISIONS RELATED TO THE WILD DUNES PRD.
  - v. Ordinance 2022-12 AN ORDINANCE AMENDING THE CITY OF ISLE OF PALMS ZONING ORDINANCE BY AMENDING CERTAIN PROVISIONS OF

THE ORIGINAL BEACH AND RACQUET CLUB PRD (ALSO KNOWN AS THE WILD DUNES PRD) TO EXCLUDE CERTAIN PROPERTIES FROM THE PRD DISTRICT, TO REDUCE THE MAXIMUM NUMBER OF DWELLING UNITS PERMITTED IN THE PRD DISTRICT FROM 2,449 UNITS TO 2,119 UNITS, AND TO REDUCE THE MAXIMUM NUMBER OF INN UNITS PERMITTED IN THE PRD DISTRICT FROM 350 UNITS TO 297 UNITS.

### c. Resolutions and Petitions

Petition for the preservation of public and private recreation facilities and to cap the density in the Wild Dunes PRD to reflect the current existing units and approved lots.