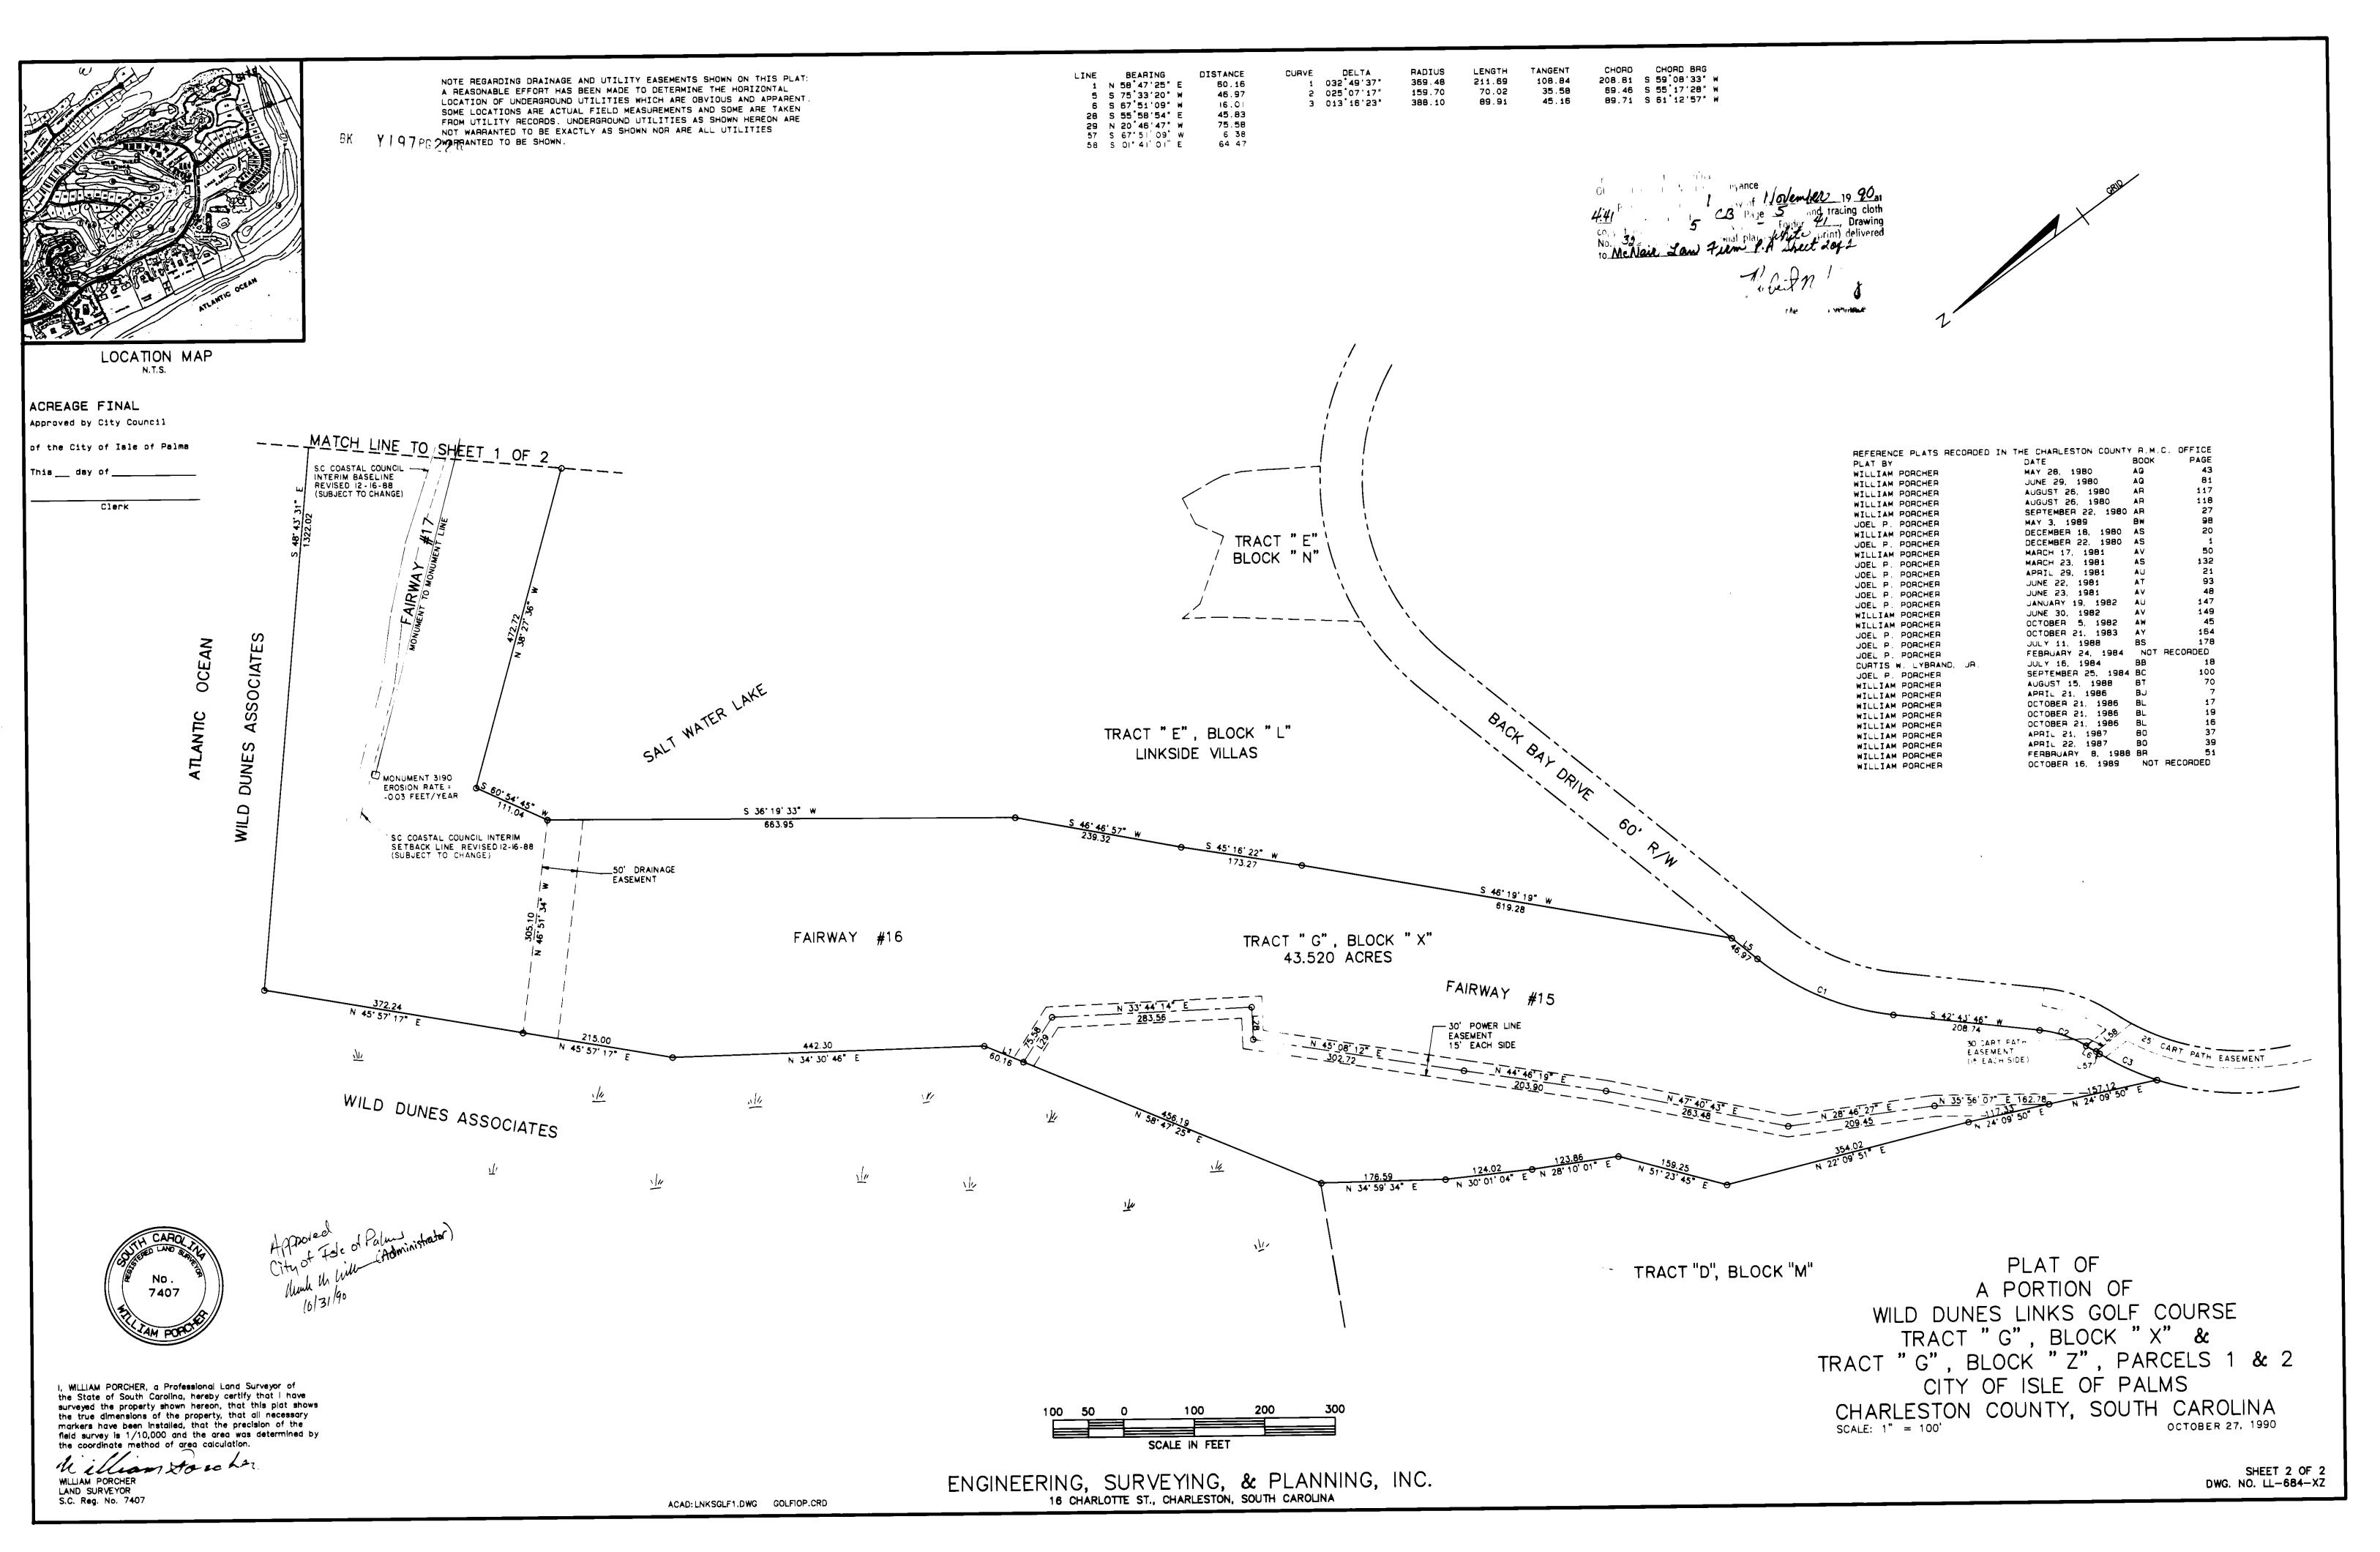

### 8. Ordinances, Resolutions and Petitions

- a. Second Reading
  - i. **Ordinance 2022-08-** AN ORDINANCE AMENDING TITLE 5, PLANNING AND DEVELOPMENT, CHAPTER 4, ZONING, ARTICLE 2, DISTRICT REGULATIONS, OF THE CITY OF ISLE OF PALMS CODE OF ORDINANCES TO PROVIDE FOR A NEW CONSERVATION-RECREATION DISTRICT.
  - ii. Ordinance 2022-09 AN ORDINANCE ADOPTING AMENDMENTS TO THEOFFICIAL ZONING MAP OF THE CITY OF ISLE OF PALMS TO PROVIDE FOR A NEW CONSERVATION-RECREATION (CR) ZONING DISTRICT AND TO REZONE CERTAIN PROPERTIES FROM THE SR-1 AND PDD DISTRICTS TO THE NEW CR ZONING DISTRICT AS SHOWN ON EXHIBIT I.
  - iii. Ordinance 2022-10 AN ORDINANCE AMENDING THE OFFICIAL ZONING MAP OF THE CITY OF ISLE PALMS TO REZONE CERTAIN PROPERTIES FROM THE SR-1 SINGLE-FAMILY RESIDENTIAL ZONING DISTRICT AND PDD PLANNED DEVELOPMENT ZONING DISTRICT TO THE CR CONSERVATION-RECREATION ZONING DISTRICT, INCLUDING THE 12 PROPERTIES DESIGNATED AS TMS# 571-00-00-001, TMS# 604-01-00-059, TMS# 571-08-00-226, TMS# 604-00-00-032, TMS# 604- 00-00-033, TMS# 604-00-00-034, TMS# 604-00-00-035, TMS# 604-00-00-036, TMS# 604-05-00-185, AND TMS# 604-10-00-206, TMS#604-02-00-053 AS SHOWN ON THE PLATS ATTACHED AS EXHIBIT I.
  - iv. Ordinance 2022-11 AN ORDINANCE AMENDING TITLE 5, PLANNING AND DEVELOPMENT, CHAPTER 4, ZONING, ARTICLE 2, DISTRICT REGULATIONS, SECTION 5-4-39, PDD PLANNED DEVELOPMENT DISTRICT, OF THE CITY OF ISLE OF PALMS CODE OF ORDINANCES TO PROVIDE CLARIFICATION BY CORRECTING SCRIVENER'S ERRORS AND DELETING PROVISIONS RELATED TO THE WILD DUNES PRD.
  - v. Ordinance 2022-12 AN ORDINANCE AMENDING THE CITY OF ISLE OF PALMS ZONING ORDINANCE BY AMENDING CERTAIN PROVISIONS OF

THE ORIGINAL BEACH AND RACQUET CLUB PRD (ALSO KNOWN AS THE WILD DUNES PRD) TO EXCLUDE CERTAIN PROPERTIES FROM THE PRD DISTRICT, TO REDUCE THE MAXIMUM NUMBER OF DWELLING UNITS PERMITTED IN THE PRD DISTRICT FROM 2,449 UNITS TO 2,119 UNITS, AND TO REDUCE THE MAXIMUM NUMBER OF INN UNITS PERMITTED IN THE PRD DISTRICT FROM 350 UNITS TO 297 UNITS.

### c. Resolutions and Petitions

Petition for the preservation of public and private recreation facilities and to cap the density in the Wild Dunes PRD to reflect the current existing units and approved lots.