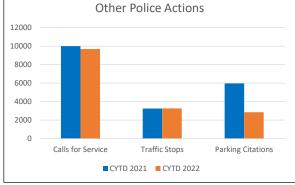

ality Enterprises, USA, Inc | Pay App #4                                      |         |        | 100,435   |         | 100,435   |
|              |           |                               | Total paid                                      | 585,890 | 13,000 | 1,207,343 | -       | 1,806,233 |
|              |           |                               | Remaining on contracts                          | 24,710  | -      | 1,687,250 | 227,082 | 1,939,043 |

#### **City of Isle of Palms Operations Dashboard**

#### **City Revenues by Category** \$8,000,000 Sum of FY23 YTD ACTUAL \$7,000,000 ■ Sum of FY23 BUDGET \$6,000,000 \$5,000,000 \$4,000,000 \$3,000,000 \$2,000,000 \$1.000.000

Police Department Charges

Sum of CYTD 2021

Sum of CYTD 2022

900

800

700

600

500

400

300

200











| Building Department           |          |          |         |  |  |  |
|-------------------------------|----------|----------|---------|--|--|--|
|                               | CY20     | CY21     | CYTD22  |  |  |  |
|                               | (12 mos) | (12 mos) | (9 mos) |  |  |  |
| Construction Value Permitted  | \$65 M   | \$108 M  | \$133 m |  |  |  |
| New Homes Permitted           | 24       | 49       | 41      |  |  |  |
| Short Term Rental Lics Issued | 1,474    | 1,403    | 1,605   |  |  |  |

#### October 2022

| Personnel Vacancies |           |            |      |         |                               |  |  |  |
|---------------------|-----------|------------|------|---------|-------------------------------|--|--|--|
| Type                | City Hall | P