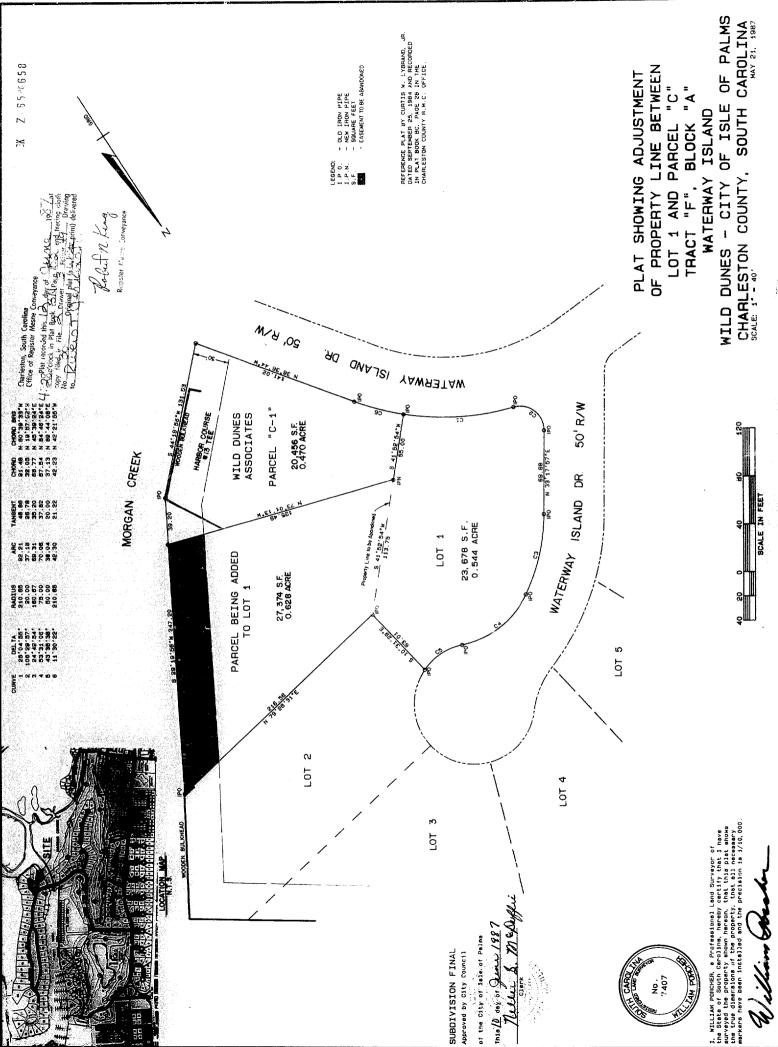

### 8. Ordinances, Resolutions and Petitions

- a. Second Reading
  - i. **Ordinance 2022-08-** AN ORDINANCE AMENDING TITLE 5, PLANNING AND DEVELOPMENT, CHAPTER 4, ZONING, ARTICLE 2, DISTRICT REGULATIONS, OF THE CITY OF ISLE OF PALMS CODE OF ORDINANCES TO PROVIDE FOR A NEW CONSERVATION-RECREATION DISTRICT.
  - ii. Ordinance 2022-09 AN ORDINANCE ADOPTING AMENDMENTS TO THEOFFICIAL ZONING MAP OF THE CITY OF ISLE OF PALMS TO PROVIDE FOR A NEW CONSERVATION-RECREATION (CR) ZONING DISTRICT AND TO REZONE CERTAIN PROPERTIES FROM THE SR-1 AND PDD DISTRICTS TO THE NEW CR ZONING DISTRICT AS SHOWN ON EXHIBIT I.
  - iii. Ordinance 2022-10 AN ORDINANCE AMENDING THE OFFICIAL ZONING MAP OF THE CITY OF ISLE PALMS TO REZONE CERTAIN PROPERTIES FROM THE SR-1 SINGLE-FAMILY RESIDENTIAL ZONING DISTRICT AND PDD PLANNED DEVELOPMENT ZONING DISTRICT TO THE CR CONSERVATION-RECREATION ZONING DISTRICT, INCLUDING THE 12 PROPERTIES DESIGNATED AS TMS# 571-00-00-001, TMS# 604-01-00-059, TMS# 571-08-00-226, TMS# 604-00-00-032, TMS# 604- 00-00-033, TMS# 604-00-00-034, TMS# 604-00-00-035, TMS# 604-00-00-036, TMS# 604-05-00-185, AND TMS# 604-10-00-206, TMS#604-02-00-053 AS SHOWN ON THE PLATS ATTACHED AS EXHIBIT I.
  - iv. Ordinance 2022-11 AN ORDINANCE AMENDING TITLE 5, PLANNING AND DEVELOPMENT, CHAPTER 4, ZONING, ARTICLE 2, DISTRICT REGULATIONS, SECTION 5-4-39, PDD PLANNED DEVELOPMENT DISTRICT, OF THE CITY OF ISLE OF PALMS CODE OF ORDINANCES TO PROVIDE CLARIFICATION BY CORRECTING SCRIVENER'S ERRORS AND DELETING PROVISIONS RELATED TO THE WILD DUNES PRD.
  - v. Ordinance 2022-12 AN ORDINANCE AMENDING THE CITY OF ISLE OF PALMS ZONING ORDINANCE BY AMENDING CERTAIN PROVISIONS OF

THE ORIGINAL BEACH AND RACQUET CLUB PRD (ALSO KNOWN AS THE WILD DUNES PRD) TO EXCLUDE CERTAIN PROPERTIES FROM THE PRD DISTRICT, TO REDUCE THE MAXIMUM NUMBER OF DWELLING UNITS PERMITTED IN THE PRD DISTRICT FROM 2,449 UNITS TO 2,119 UNITS, AND TO REDUCE THE MAXIMUM NUMBER OF INN UNITS PERMITTED IN THE PRD DISTRICT FROM 350 UNITS TO 297 UNITS.