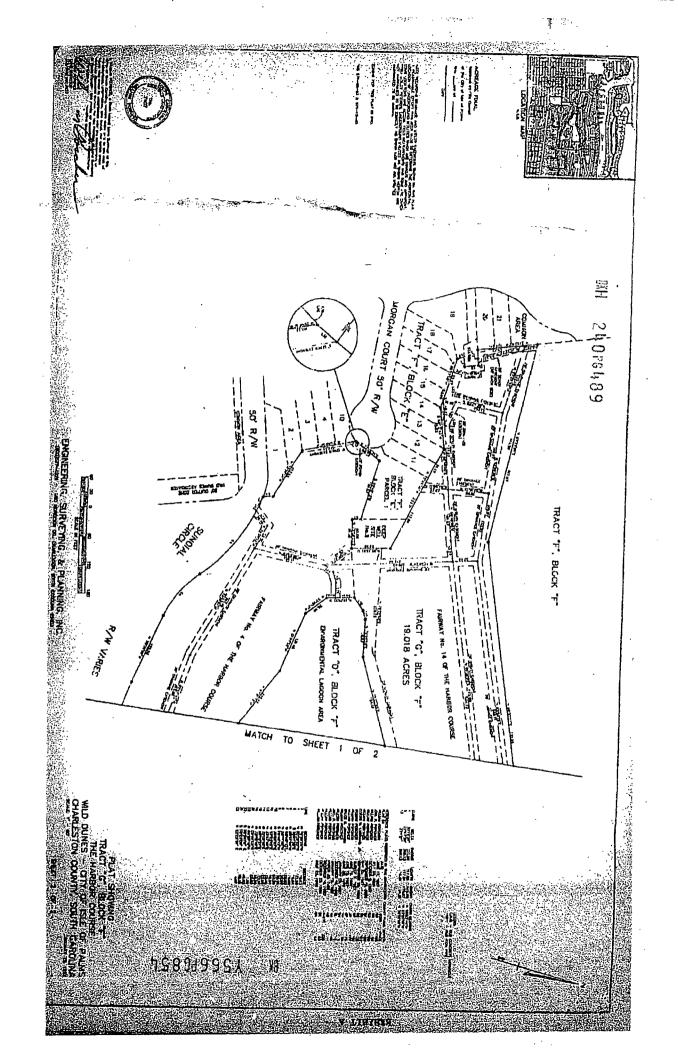

### 8. Ordinances, Resolutions and Petitions

- a. Second Reading
  - i. **Ordinance 2022-08-** AN ORDINANCE AMENDING TITLE 5, PLANNING AND DEVELOPMENT, CHAPTER 4, ZONING, ARTICLE 2, DISTRICT REGULATIONS, OF THE CITY OF ISLE OF PALMS CODE OF ORDINANCES TO PROVIDE FOR A NEW CONSERVATION-RECREATION DISTRICT.
  - ii. Ordinance 2022-09 AN ORDINANCE ADOPTING AMENDMENTS TO THEOFFICIAL ZONING MAP OF THE CITY OF ISLE OF PALMS TO PROVIDE FOR A NEW CONSERVATION-RECREATION (CR) ZONING DISTRICT AND TO REZONE CERTAIN PROPERTIES FROM THE SR-1 AND PDD DISTRICTS TO THE NEW CR ZONING DISTRICT AS SHOWN ON EXHIBIT I.
  - iii. Ordinance 2022-10 AN ORDINANCE AMENDING THE OFFICIAL ZONING MAP OF THE CITY OF ISLE PALMS TO REZONE CERTAIN PROPERTIES FROM THE SR-1 SINGLE-FAMILY RESIDENTIAL ZONING DISTRICT AND PDD PLANNED DEVELOPMENT ZONING DISTRICT TO THE CR CONSERVATION-RECREATION ZONING DISTRICT, INCLUDING THE 12 PROPERTIES DESIGNATED AS TMS# 571-00-00-001, TMS# 604-01-00-059, TMS# 571-08-00-226, TMS# 604-00-00-032, TMS# 604- 00-00-033, TMS# 604-00-00-034, TMS# 604-00-00-035, TMS# 604-00-00-036, TMS# 604-05-00-185, AND TMS# 604-10-00-206, TMS#604-02-00-053 AS SHOWN ON THE PLATS ATTACHED AS EXHIBIT I.
  - iv. Ordinance 2022-11 AN ORDINANCE AMENDING TITLE 5, PLANNING AND DEVELOPMENT, CHAPTER 4, ZONING, ARTICLE 2, DISTRICT REGULATIONS, SECTION 5-4-39, PDD PLANNED DEVELOPMENT DISTRICT, OF THE CITY OF ISLE OF PALMS CODE OF ORDINANCES TO PROVIDE CLARIFICATION BY CORRECTING SCRIVENER'S ERRORS AND DELETING PROVISIONS RELATED TO THE WILD DUNES PRD.
  - v. Ordinance 2022-12 AN ORDINANCE AMENDING THE CITY OF ISLE OF PALMS ZONING ORDINANCE BY AMENDING CERTAIN PROVISIONS OF

THE ORIGINAL BEACH AND RACQUET CLUB PRD (ALSO KNOWN AS THE WILD DUNES PRD) TO EXCLUDE CERTAIN PROPERTIES FROM THE PRD DISTRICT, TO REDUCE THE MAXIMUM NUMBER OF DWELLING UNITS PERMITTED IN THE PRD DISTRICT FROM 2,449 UNITS TO 2,119 UNITS, AND TO REDUCE THE MAXIMUM NUMBER OF INN UNITS PERMITTED IN THE PRD DISTRICT FROM 350 UNITS TO 297 UNITS.