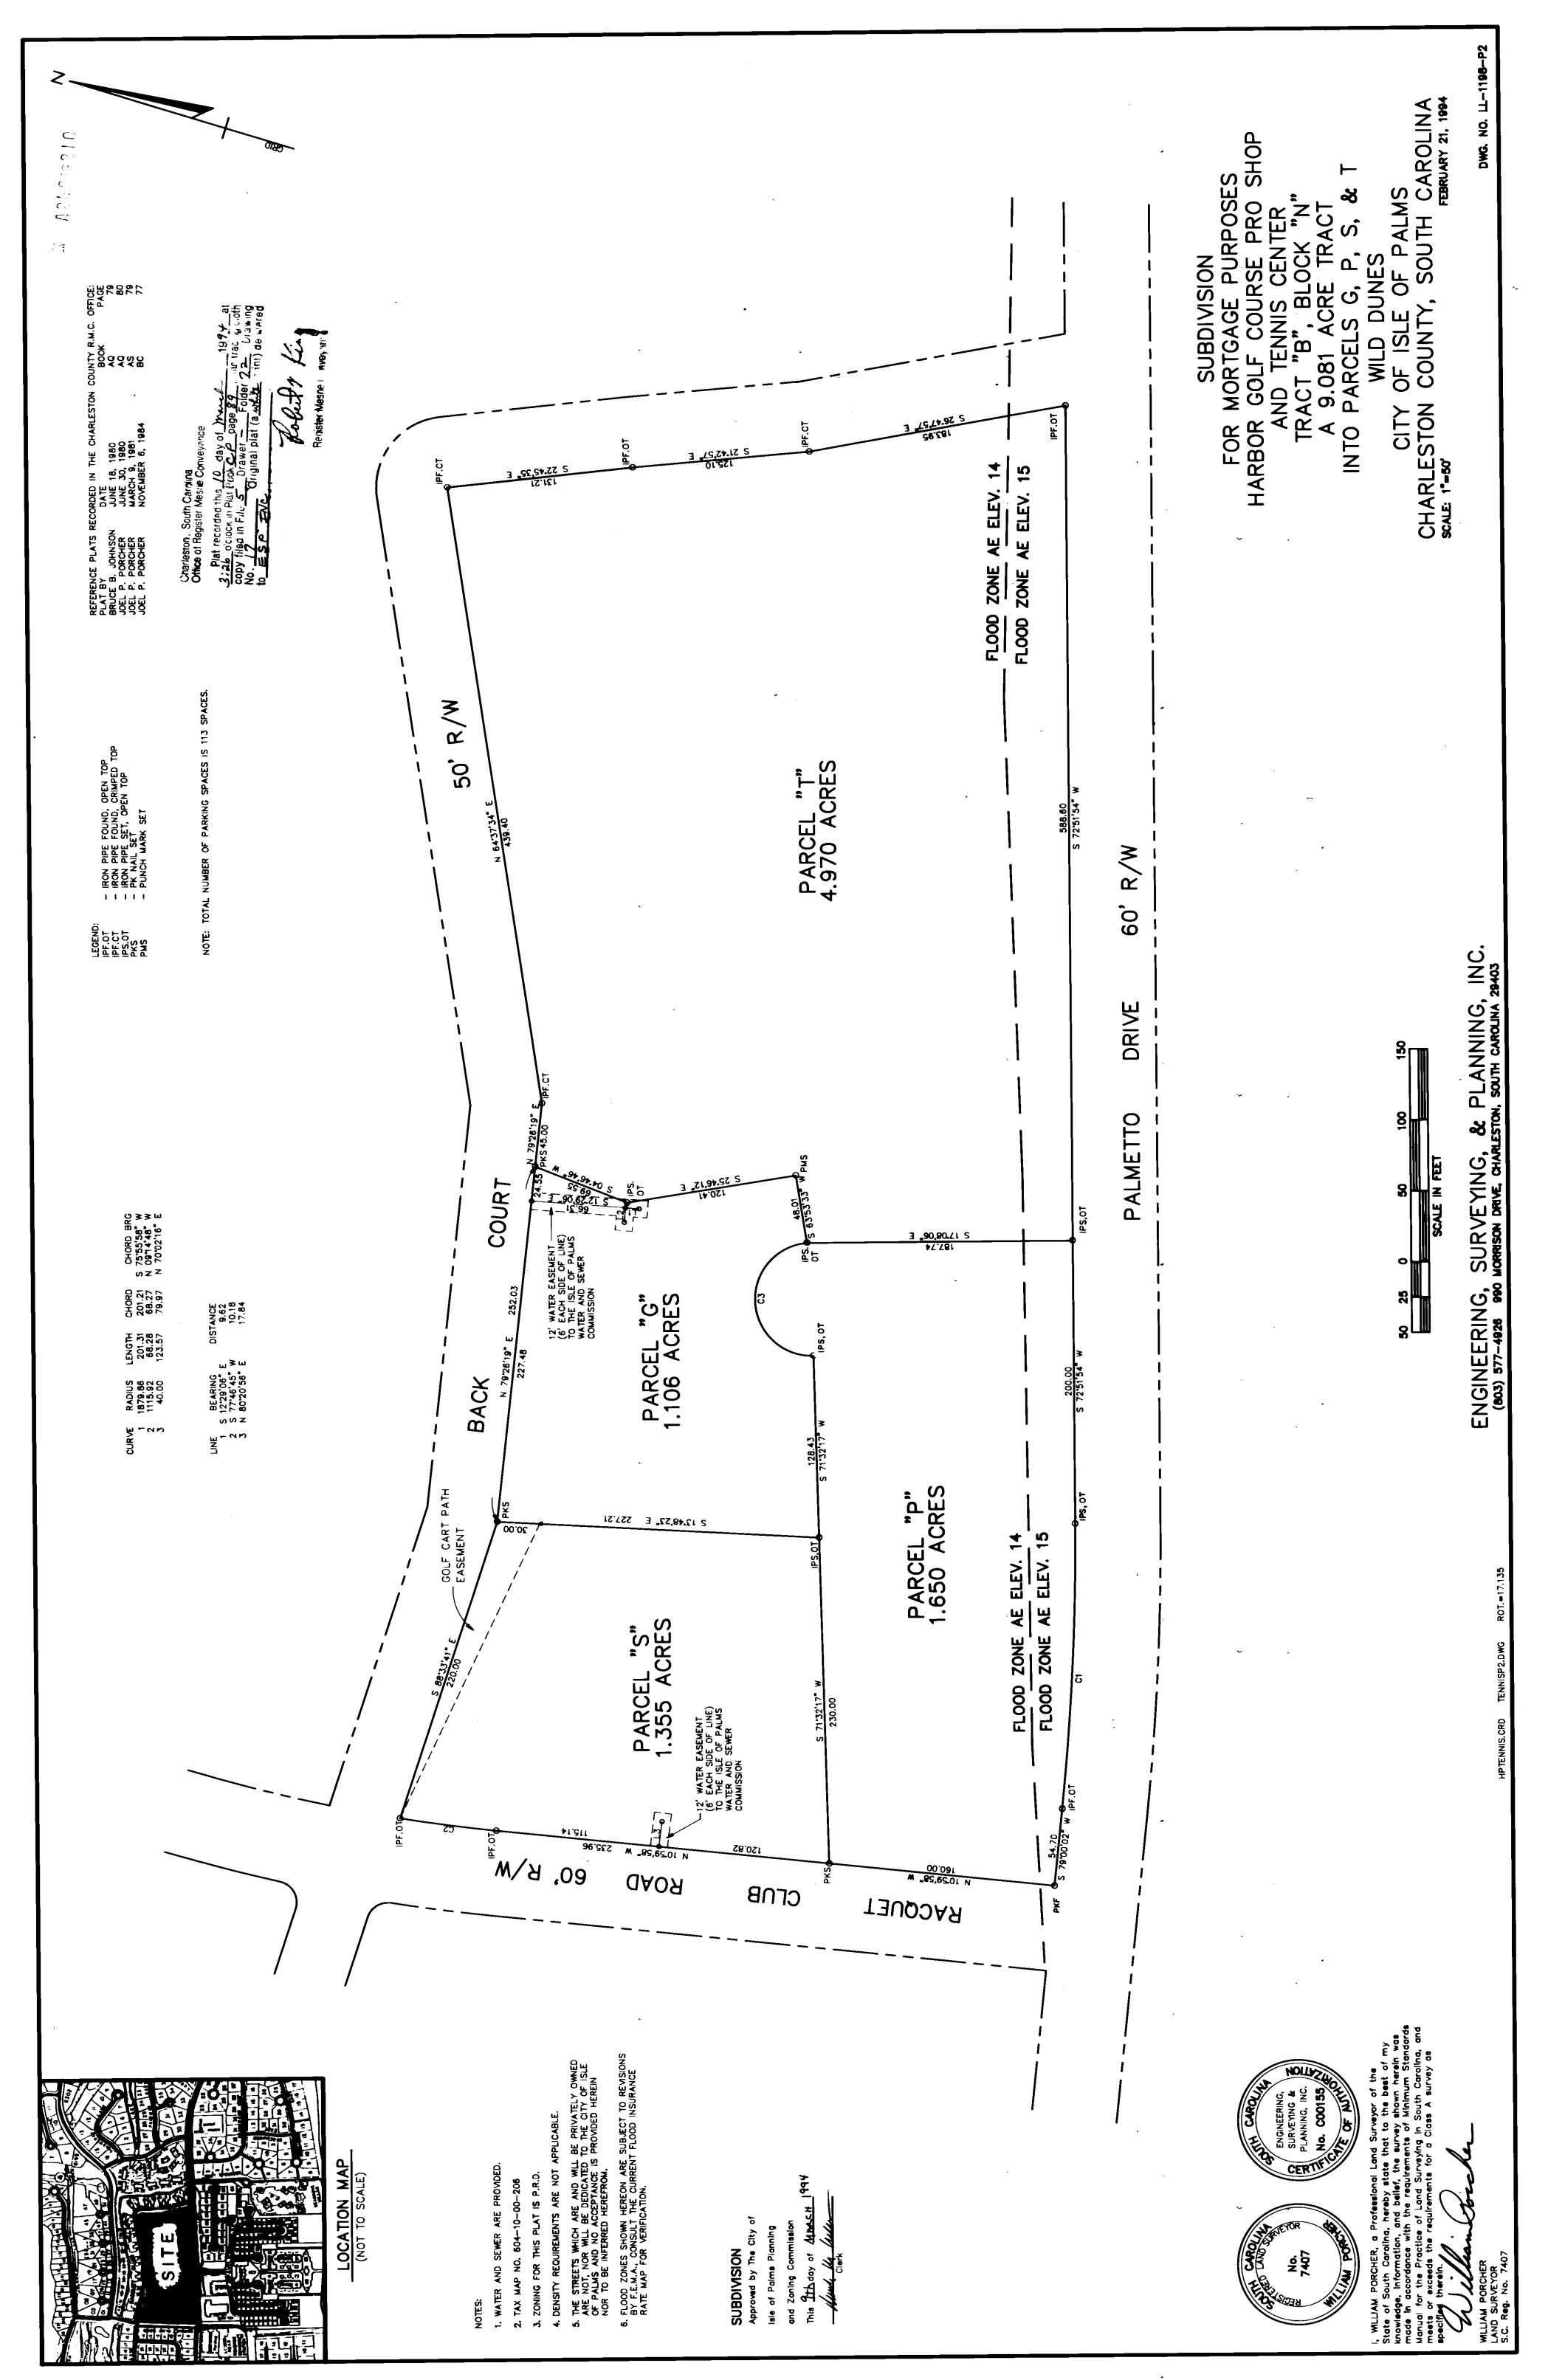

### 8. Ordinances, Resolutions and Petitions

- a. Second Reading
  - i. **Ordinance 2022-08-** AN ORDINANCE AMENDING TITLE 5, PLANNING AND DEVELOPMENT, CHAPTER 4, ZONING, ARTICLE 2, DISTRICT REGULATIONS, OF THE CITY OF ISLE OF PALMS CODE OF ORDINANCES TO PROVIDE FOR A NEW CONSERVATION-RECREATION DISTRICT.
  - ii. Ordinance 2022-09 AN ORDINANCE ADOPTING AMENDMENTS TO THEOFFICIAL ZONING MAP OF THE CITY OF ISLE OF PALMS TO PROVIDE FOR A NEW CONSERVATION-RECREATION (CR) ZONING DISTRICT AND TO REZONE CERTAIN PROPERTIES FROM THE SR-1 AND PDD DISTRICTS TO THE NEW CR ZONING DISTRICT AS SHOWN ON EXHIBIT I.
  - iii. Ordinance 2022-10 AN ORDINANCE AMENDING THE OFFICIAL ZONING MAP OF THE CITY OF ISLE PALMS TO REZONE CERTAIN PROPERTIES FROM THE SR-1 SINGLE-FAMILY RESIDENTIAL ZONING DISTRICT AND PDD PLANNED DEVELOPMENT ZONING DISTRICT TO THE CR CONSERVATION-RECREATION ZONING DISTRICT, INCLUDING THE 12 PROPERTIES DESIGNATED AS TMS# 571-00-00-001, TMS# 604-01-00-059, TMS# 571-08-00-226, TMS# 604-00-00-032, TMS# 604- 00-00-033, TMS# 604-00-00-034, TMS# 604-00-00-035, TMS# 604-00-00-036, TMS# 604-05-00-185, AND TMS# 604-10-00-206, TMS#604-02-00-053 AS SHOWN ON THE PLATS ATTACHED AS EXHIBIT I.
  - iv. Ordinance 2022-11 AN ORDINANCE AMENDING TITLE 5, PLANNING AND DEVELOPMENT, CHAPTER 4, ZONING, ARTICLE 2, DISTRICT REGULATIONS, SECTION 5-4-39, PDD PLANNED DEVELOPMENT DISTRICT, OF THE CITY OF ISLE OF PALMS CODE OF ORDINANCES TO PROVIDE CLARIFICATION BY CORRECTING SCRIVENER'S ERRORS AND DELETING PROVISIONS RELATED TO THE WILD DUNES PRD.
  - v. Ordinance 2022-12 AN ORDINANCE AMENDING THE CITY OF ISLE OF PALMS ZONING ORDINANCE BY AMENDING CERTAIN PROVISIONS OF

THE ORIGINAL BEACH AND RACQUET CLUB PRD (ALSO KNOWN AS THE WILD DUNES PRD) TO EXCLUDE CERTAIN PROPERTIES FROM THE PRD DISTRICT, TO REDUCE THE MAXIMUM NUMBER OF DWELLING UNITS PERMITTED IN THE PRD DISTRICT FROM 2,449 UNITS TO 2,119 UNITS, AND TO REDUCE THE MAXIMUM NUMBER OF INN UNITS PERMITTED IN THE PRD DISTRICT FROM 350 UNITS TO 297 UNITS.