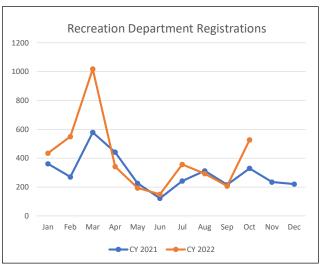

#### 6. New Business

- a. Financial Statements and project worksheets
- b. Capital Projects Update
- c. Consideration of award of a contract to Lowcountry Custom Construction in the amount of \$17,392 to repair and modify the pavers in the three intersections of Front Beach on Ocean Boulevard [FY23 Budget, Front Beach Business District, Capital Projects Fund, State ATAX - \$70,000]
- d. Consideration of approval of film permit for filming of short film "Good Grief" on November 18, 2022
- e. Discussion and consideration of workshop/committee structure for 2023