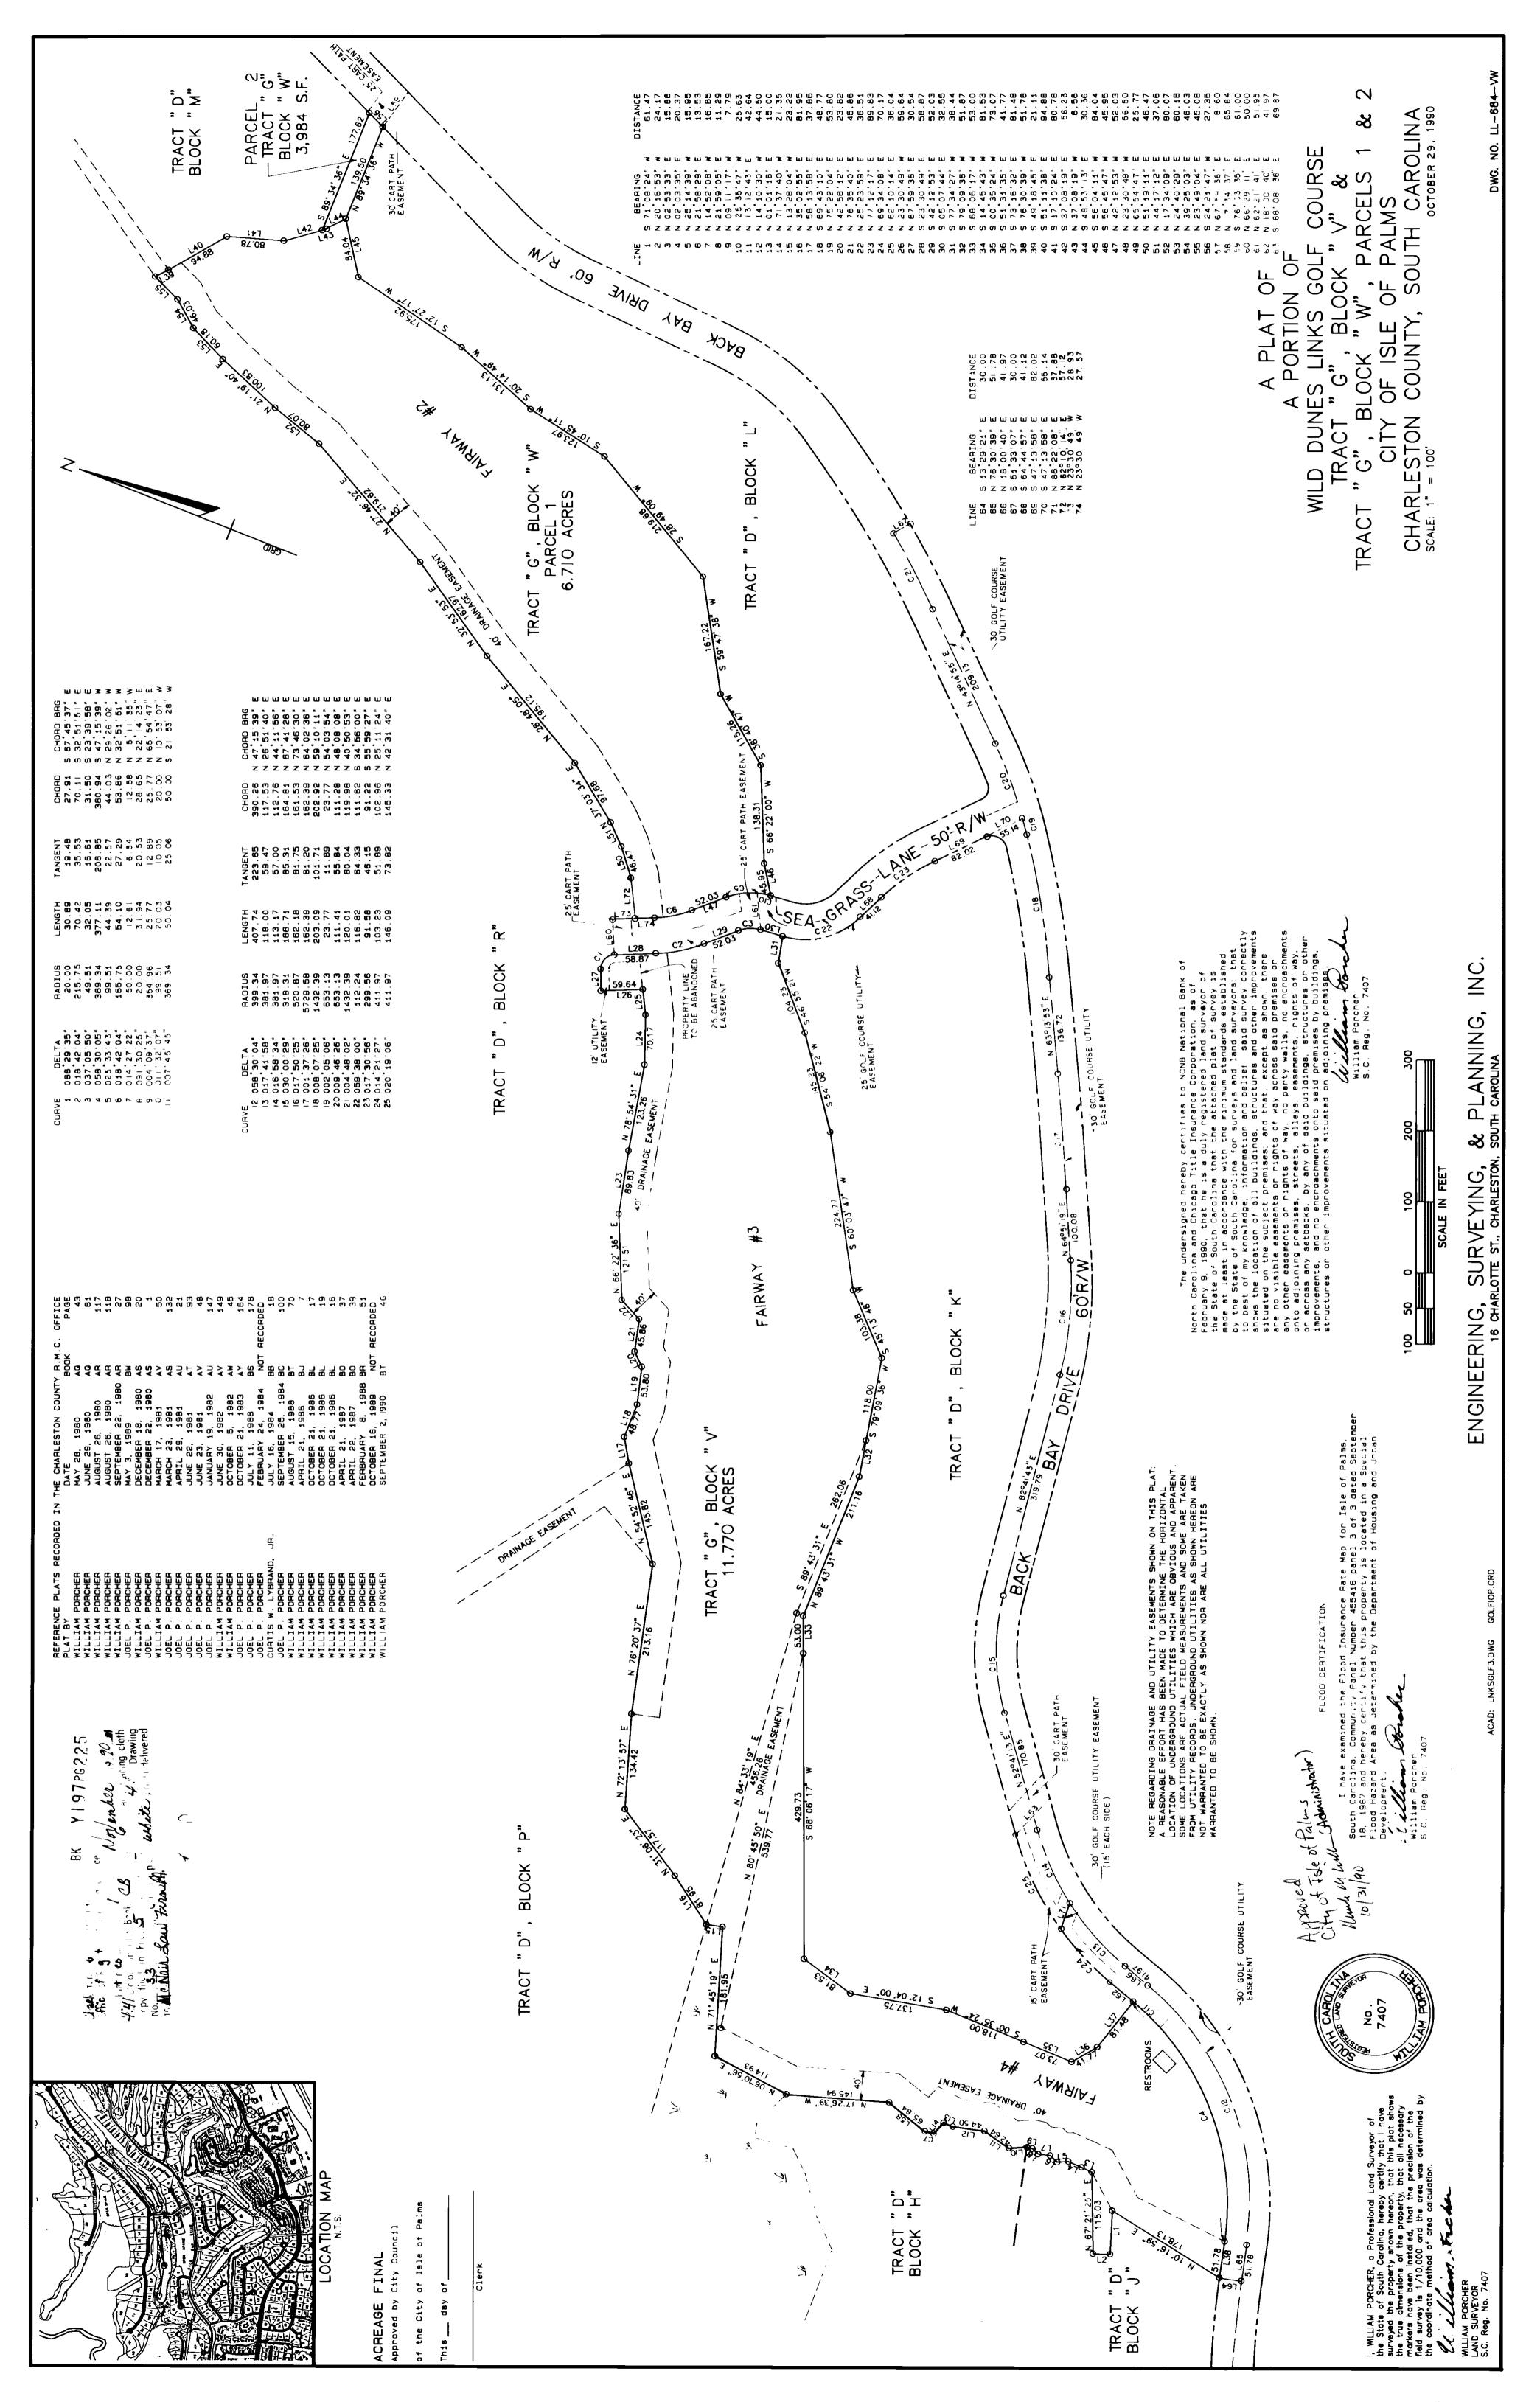

### 8. Ordinances, Resolutions and Petitions

- a. Second Reading
  - i. **Ordinance 2022-08-** AN ORDINANCE AMENDING TITLE 5, PLANNING AND DEVELOPMENT, CHAPTER 4, ZONING, ARTICLE 2, DISTRICT REGULATIONS, OF THE CITY OF ISLE OF PALMS CODE OF ORDINANCES TO PROVIDE FOR A NEW CONSERVATION-RECREATION DISTRICT.
  - ii. Ordinance 2022-09 AN ORDINANCE ADOPTING AMENDMENTS TO THEOFFICIAL ZONING MAP OF THE CITY OF ISLE OF PALMS TO PROVIDE FOR A NEW CONSERVATION-RECREATION (CR) ZONING DISTRICT AND TO REZONE CERTAIN PROPERTIES FROM THE SR-1 AND PDD DISTRICTS TO THE NEW CR ZONING DISTRICT AS SHOWN ON EXHIBIT I.
  - iii. Ordinance 2022-10 AN ORDINANCE AMENDING THE OFFICIAL ZONING MAP OF THE CITY OF ISLE PALMS TO REZONE CERTAIN PROPERTIES FROM THE SR-1 SINGLE-FAMILY RESIDENTIAL ZONING DISTRICT AND PDD PLANNED DEVELOPMENT ZONING DISTRICT TO THE CR CONSERVATION-RECREATION ZONING DISTRICT, INCLUDING THE 12 PROPERTIES DESIGNATED AS TMS# 571-00-00-001, TMS# 604-01-00-059, TMS# 571-08-00-226, TMS# 604-00-00-032, TMS# 604- 00-00-033, TMS# 604-00-00-034, TMS# 604-00-00-035, TMS# 604-00-00-036, TMS# 604-05-00-185, AND TMS# 604-10-00-206, TMS#604-02-00-053 AS SHOWN ON THE PLATS ATTACHED AS EXHIBIT I.
  - iv. Ordinance 2022-11 AN ORDINANCE AMENDING TITLE 5, PLANNING AND DEVELOPMENT, CHAPTER 4, ZONING, ARTICLE 2, DISTRICT REGULATIONS, SECTION 5-4-39, PDD PLANNED DEVELOPMENT DISTRICT, OF THE CITY OF ISLE OF PALMS CODE OF ORDINANCES TO PROVIDE CLARIFICATION BY CORRECTING SCRIVENER'S ERRORS AND DELETING PROVISIONS RELATED TO THE WILD DUNES PRD.
  - v. Ordinance 2022-12 AN ORDINANCE AMENDING THE CITY OF ISLE OF PALMS ZONING ORDINANCE BY AMENDING CERTAIN PROVISIONS OF

THE ORIGINAL BEACH AND RACQUET CLUB PRD (ALSO KNOWN AS THE WILD DUNES PRD) TO EXCLUDE CERTAIN PROPERTIES FROM THE PRD DISTRICT, TO REDUCE THE MAXIMUM NUMBER OF DWELLING UNITS PERMITTED IN THE PRD DISTRICT FROM 2,449 UNITS TO 2,119 UNITS, AND TO REDUCE THE MAXIMUM NUMBER OF INN UNITS PERMITTED IN THE PRD DISTRICT FROM 350 UNITS TO 297 UNITS.

### c. Resolutions and Petitions

Petition for the preservation of public and private recreation facilities and to cap the density in the Wild Dunes PRD to reflect the current existing units and approved lots.