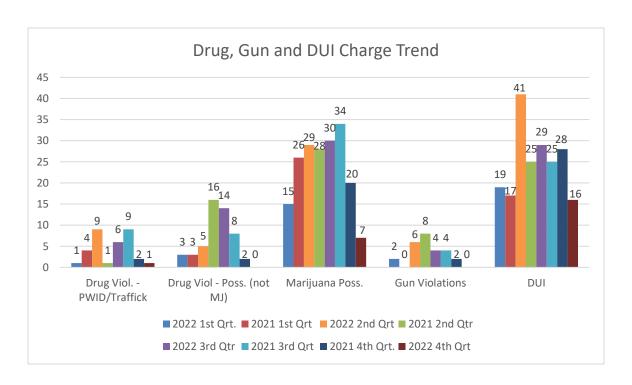

| 0        | 0    | 0    | 0    |
| Business License                                                              | 6        | 8    | 0    | 24   |
| All Other Charges                                                             | 0        | 16   | 6    | 26   |
| TOTAL                                                                         | 130      | 1563 | 111  | 1360 |
|                                                                               |          |      |      |      |

1

1036



# ISLE OF PALMS POLICE DEPARTMENT MONTHLY REPORT OCTOBER 2022





Sworn Vacancies – 9 % (2 Police Officer) (1 in Academy, 1 in Pre-Academy)

Beach Service Officer Vacancies – 80% (8 Beach Services)

Non-Sworn Vacancies – 12.5% (1 Part Time Code Enforcement)







### **ANIMAL CONTROL ANIMAL TYPE – OCTOBER**



# **Animal Control Officer Stats**





- \*Busiest day of the month: October 14th (incoming and outgoing)
- \*Busiest half hour:
- October 14th 17:30 pm 18:00 pm, 64 vehicles (incoming)
- October 8th 11:30 am 12:00 pm, 61 vehicles (outgoing)



- \*Busiest days of the month: October 8th (incoming and outgoing)
- \*Busiest half hour:
- October 8<sup>th</sup> 15:00 pm 15:30 pm, 43 vehicles (incoming)
- October 8<sup>th</sup> 12:00 pm 12:30 pm, 41 vehicles (outgoing)



### MONTHLY ANALYTICS DASHBOARD





MONTHLY ANALYTICS DASHBOARD





# MONTHLY ANALYTICS DASHBOARD

| Incident Type<br>Category                             | Jan | Feb | Mar | Apr | May | Jun | Jul | Aug | Sep | Oct | Nov | Grand<br>Total -<br>Current | % of Total<br>Inci