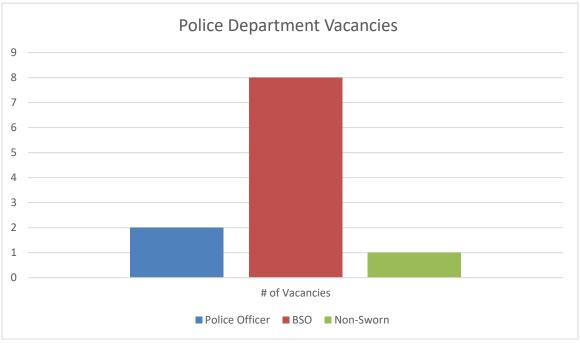

| 0        | 1    | 0    | 8    |
| Littering                                                                     | 1        | 2    | 0    | 2    |
| Indecent Exposure                                                             | 0        | 0    | 0    | 0    |
| Business License                                                              | 6        | 8    | 0    | 24   |
| All Other Charges                                                             | 0        | 16   | 6    | 26   |
| TOTAL                                                                         | 130      | 1563 | 111  | 1360 |
|                                                                               |          |      |      |      |

1

1036



# ISLE OF PALMS POLICE DEPARTMENT MONTHLY REPORT OCTOBER 2022





Sworn Vacancies – 9 % (2 Police Officer) (1 in Academy, 1 in Pre-Academy)

Beach Service Officer Vacancies – 80% (8 Beach Services)

Non-Sworn Vacancies – 12.5% (1 Part Time Code Enforcement)







### **ANIMAL CONTROL ANIMAL TYPE – OCTOBER**



# **Animal Control Officer Stats**





- \*Busiest day of the month: October 14th (incoming and outgoing)
- \*Busiest half hour:
- October 14th 17:30 pm 18:00 pm, 64 vehicles (incoming)
- October 8th 11:30 am 12:00 pm, 61 vehicles (outgoing)



- \*Busiest days of the month: October 8th (incoming and outgoing)
- \*Busiest half hour:
- October 8<sup>th</sup> 15:00 pm 15:30 pm, 43 vehicles (incoming)
- October 8<sup>th</sup> 12:00 pm 12:30 pm, 41 vehicles (outgoing)



### MONTHLY ANALYTICS DASHBOARD





MONTHLY ANALYTICS DASHBOARD





# MONTHL