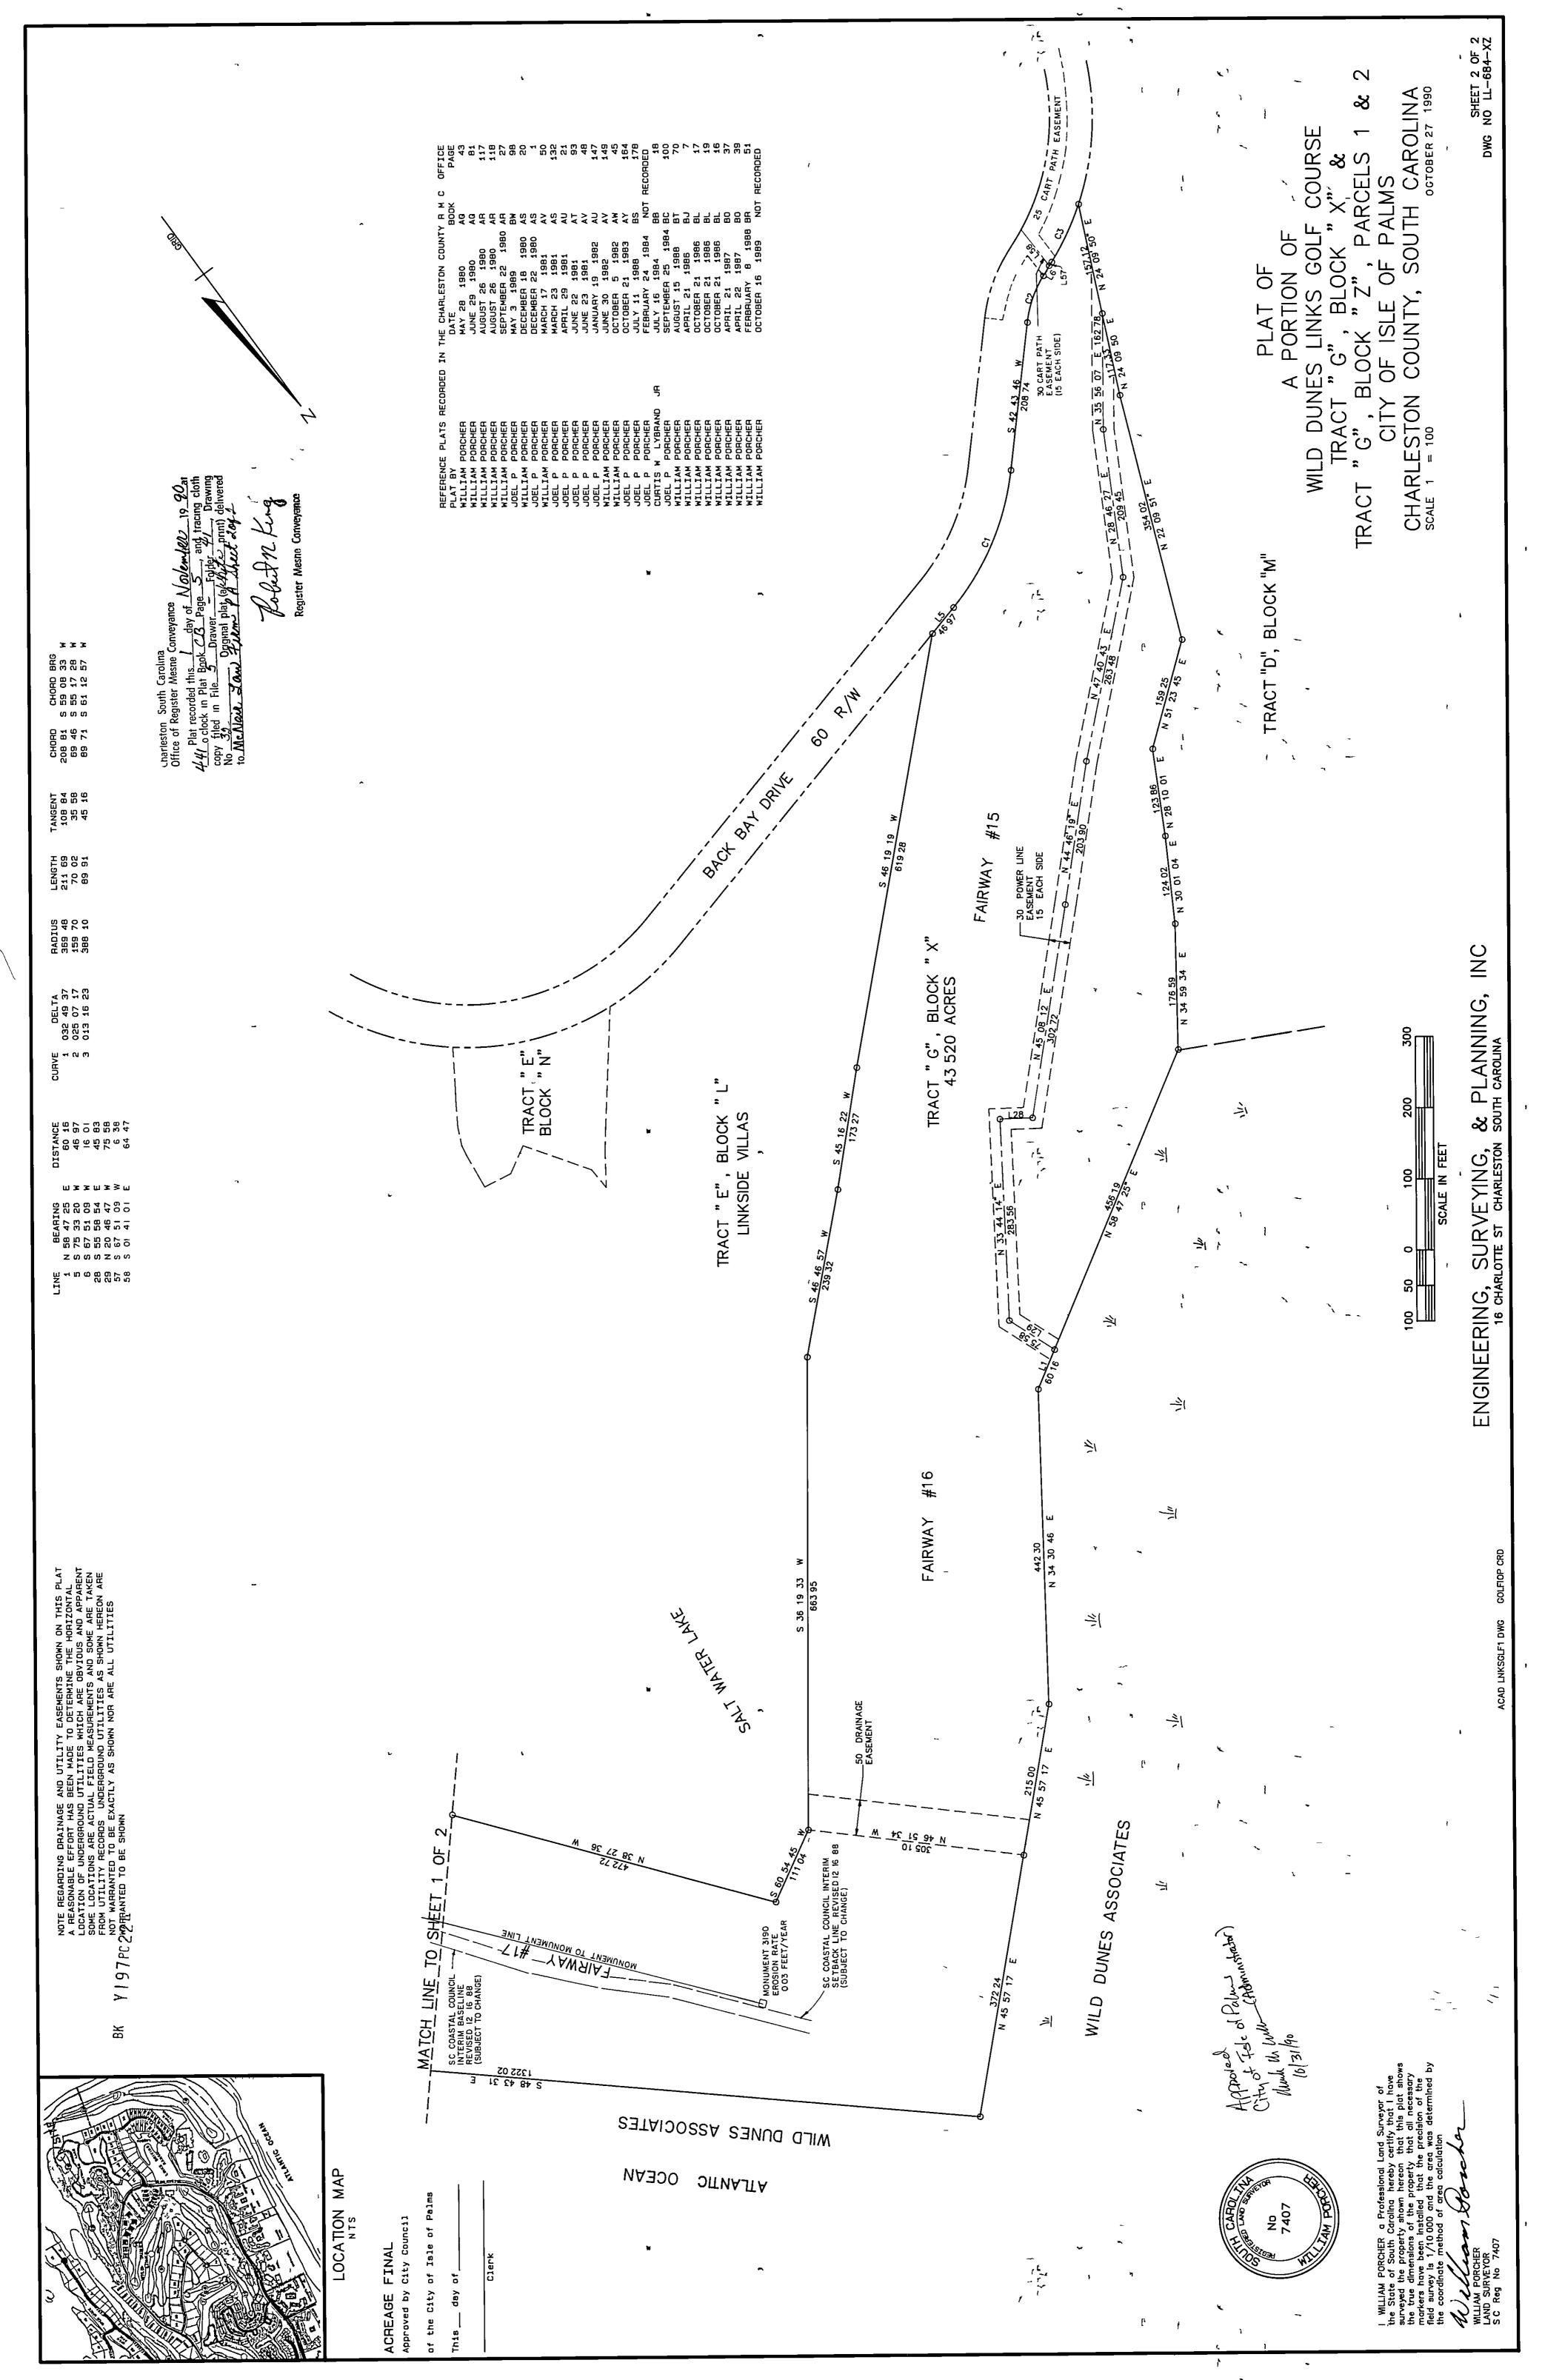

### 8. Ordinances, Resolutions and Petitions

- a. Second Reading
  - i. **Ordinance 2022-08-** AN ORDINANCE AMENDING TITLE 5, PLANNING AND DEVELOPMENT, CHAPTER 4, ZONING, ARTICLE 2, DISTRICT REGULATIONS, OF THE CITY OF ISLE OF PALMS CODE OF ORDINANCES TO PROVIDE FOR A NEW CONSERVATION-RECREATION DISTRICT.
  - ii. Ordinance 2022-09 AN ORDINANCE ADOPTING AMENDMENTS TO THEOFFICIAL ZONING MAP OF THE CITY OF ISLE OF PALMS TO PROVIDE FOR A NEW CONSERVATION-RECREATION (CR) ZONING DISTRICT AND TO REZONE CERTAIN PROPERTIES FROM THE SR-1 AND PDD DISTRICTS TO THE NEW CR ZONING DISTRICT AS SHOWN ON EXHIBIT I.
  - iii. Ordinance 2022-10 AN ORDINANCE AMENDING THE OFFICIAL ZONING MAP OF THE CITY OF ISLE PALMS TO REZONE CERTAIN PROPERTIES FROM THE SR-1 SINGLE-FAMILY RESIDENTIAL ZONING DISTRICT AND PDD PLANNED DEVELOPMENT ZONING DISTRICT TO THE CR CONSERVATION-RECREATION ZONING DISTRICT, INCLUDING THE 12 PROPERTIES DESIGNATED AS TMS# 571-00-00-001, TMS# 604-01-00-059, TMS# 571-08-00-226, TMS# 604-00-00-032, TMS# 604- 00-00-033, TMS# 604-00-00-034, TMS# 604-00-00-035, TMS# 604-00-00-036, TMS# 604-05-00-185, AND TMS# 604-10-00-206, TMS#604-02-00-053 AS SHOWN ON THE PLATS ATTACHED AS EXHIBIT I.
  - iv. Ordinance 2022-11 AN ORDINANCE AMENDING TITLE 5, PLANNING AND DEVELOPMENT, CHAPTER 4, ZONING, ARTICLE 2, DISTRICT REGULATIONS, SECTION 5-4-39, PDD PLANNED DEVELOPMENT DISTRICT, OF THE CITY OF ISLE OF PALMS CODE OF ORDINANCES TO PROVIDE CLARIFICATION BY CORRECTING SCRIVENER'S ERRORS AND DELETING PROVISIONS RELATED TO THE WILD DUNES PRD.
  - v. Ordinance 2022-12 AN ORDINANCE AMENDING THE CITY OF ISLE OF PALMS ZONING ORDINANCE BY AMENDING CERTAIN PROVISIONS OF

THE ORIGINAL BEACH AND RACQUET CLUB PRD (ALSO KNOWN AS THE WILD DUNES PRD) TO EXCLUDE CERTAIN PROPERTIES FROM THE PRD DISTRICT, TO REDUCE THE MAXIMUM NUMBER OF DWELLING UNITS PERMITTED IN THE PRD DISTRICT FROM 2,449 UNITS TO 2,119 UNITS, AND TO REDUCE THE MAXIMUM NUMBER OF INN UNITS PERMITTED IN THE PRD DISTRICT FROM 350 UNITS TO 297 UNITS.

### c. Resolutions and Petitions

Petition for the preservation of public and private recreation facilities and to cap the density in the Wild Dunes PRD to reflect the current existing units and approved lots.