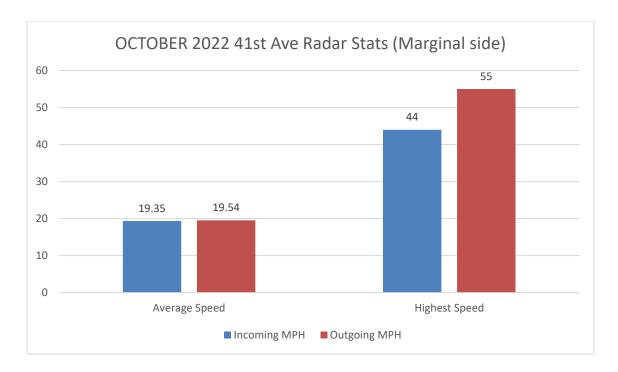

|
| TOTAL                                                                         | 130      | 1563 | 111  | 1360 |
|                                                                               |          |      |      |      |

1

1036



# ISLE OF PALMS POLICE DEPARTMENT MONTHLY REPORT OCTOBER 2022





Sworn Vacancies – 9 % (2 Police Officer) (1 in Academy, 1 in Pre-Academy)

Beach Service Officer Vacancies – 80% (8 Beach Services)

Non-Sworn Vacancies – 12.5% (1 Part Time Code Enforcement)







### **ANIMAL CONTROL ANIMAL TYPE – OCTOBER**



# **Animal Control Officer Stats**





- \*Busiest day of the month: October 14th (incoming and outgoing)
- \*Busiest half hour:
- October 14th 17:30 pm 18:00 pm, 64 vehicles (incoming)
- October 8th 11:30 am 12:00 pm, 61 vehicles (outgoing)



- \*Busiest days of the month: October 8th (incoming and outgoing)
- \*Busiest half hour:
- October 8<sup>th</sup> 15:00 pm 15:30 pm, 43 vehicles (incoming)
- October 8<sup>th</sup> 12:00 pm 12:30 pm, 41 vehicles (outgoing)



### MONTHLY ANALYTICS DASHBOARD





MONTHLY ANALYTICS DASHBOARD





# MONTHLY ANALYTICS DASHBOARD

| Incident Type<br>Category                             | Jan | Feb | Mar | Apr | May | Jun | Jul | Aug | Sep | Oct | Nov | Grand<br>Total -<br>Current | % of Total<br>Incidents -<br>Current | Grand Total | % of Total<br>Incidents -<br>Previous | YTD %<br>Change |
|-------------------------------------------------------|-----|-----|-----|-----|-----|-----|-----|-----|-----|-----|-----|-----------------------------|--------------------------------------|-------------