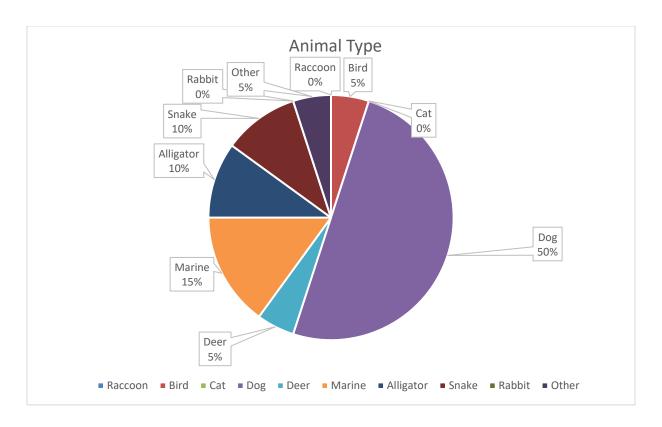

| 0    | 0    |
| Business License                                                              | 6        | 8    | 0    | 24   |
| All Other Charges                                                             | 0        | 16   | 6    | 26   |
| TOTAL                                                                         | 130      | 1563 | 111  | 1360 |
|                                                                               |          |      |      |      |

1

1036



# ISLE OF PALMS POLICE DEPARTMENT MONTHLY REPORT OCTOBER 2022





Sworn Vacancies – 9 % (2 Police Officer) (1 in Academy, 1 in Pre-Academy)

Beach Service Officer Vacancies – 80% (8 Beach Services)

Non-Sworn Vacancies – 12.5% (1 Part Time Code Enforcement)







### **ANIMAL CONTROL ANIMAL TYPE – OCTOBER**



# **Animal Control Officer Stats**





- \*Busiest day of the month: October 14th (incoming and outgoing)
- \*Busiest half hour:
- October 14th 17:30 pm 18:00 pm, 64 vehicles (incoming)
- October 8th 11:30 am 12:00 pm, 61 vehicles (outgoing)



- \*Busiest days of the month: October 8th (incoming and outgoing)
- \*Busiest half hour:
- October 8<sup>th</sup> 15:00 pm 15:30 pm, 43 vehicles (incoming)
- October 8<sup>th</sup> 12:00 pm 12:30 pm, 41 vehicles (outgoing)



### MONTHLY ANALYTICS DASHBOARD





MONTHLY ANALYTICS DASHBOARD





# MONTHLY ANALYTICS DASHBOARD

| Incident Type<br>Category                             | Jan | Feb | Mar | Apr | May | Jun | Jul | Aug | Sep | Oct | Nov | Grand<br>Total -<br>Current | % of Total<br>Incidents -<br>Current | Grand Total | % of Total<br>Inc