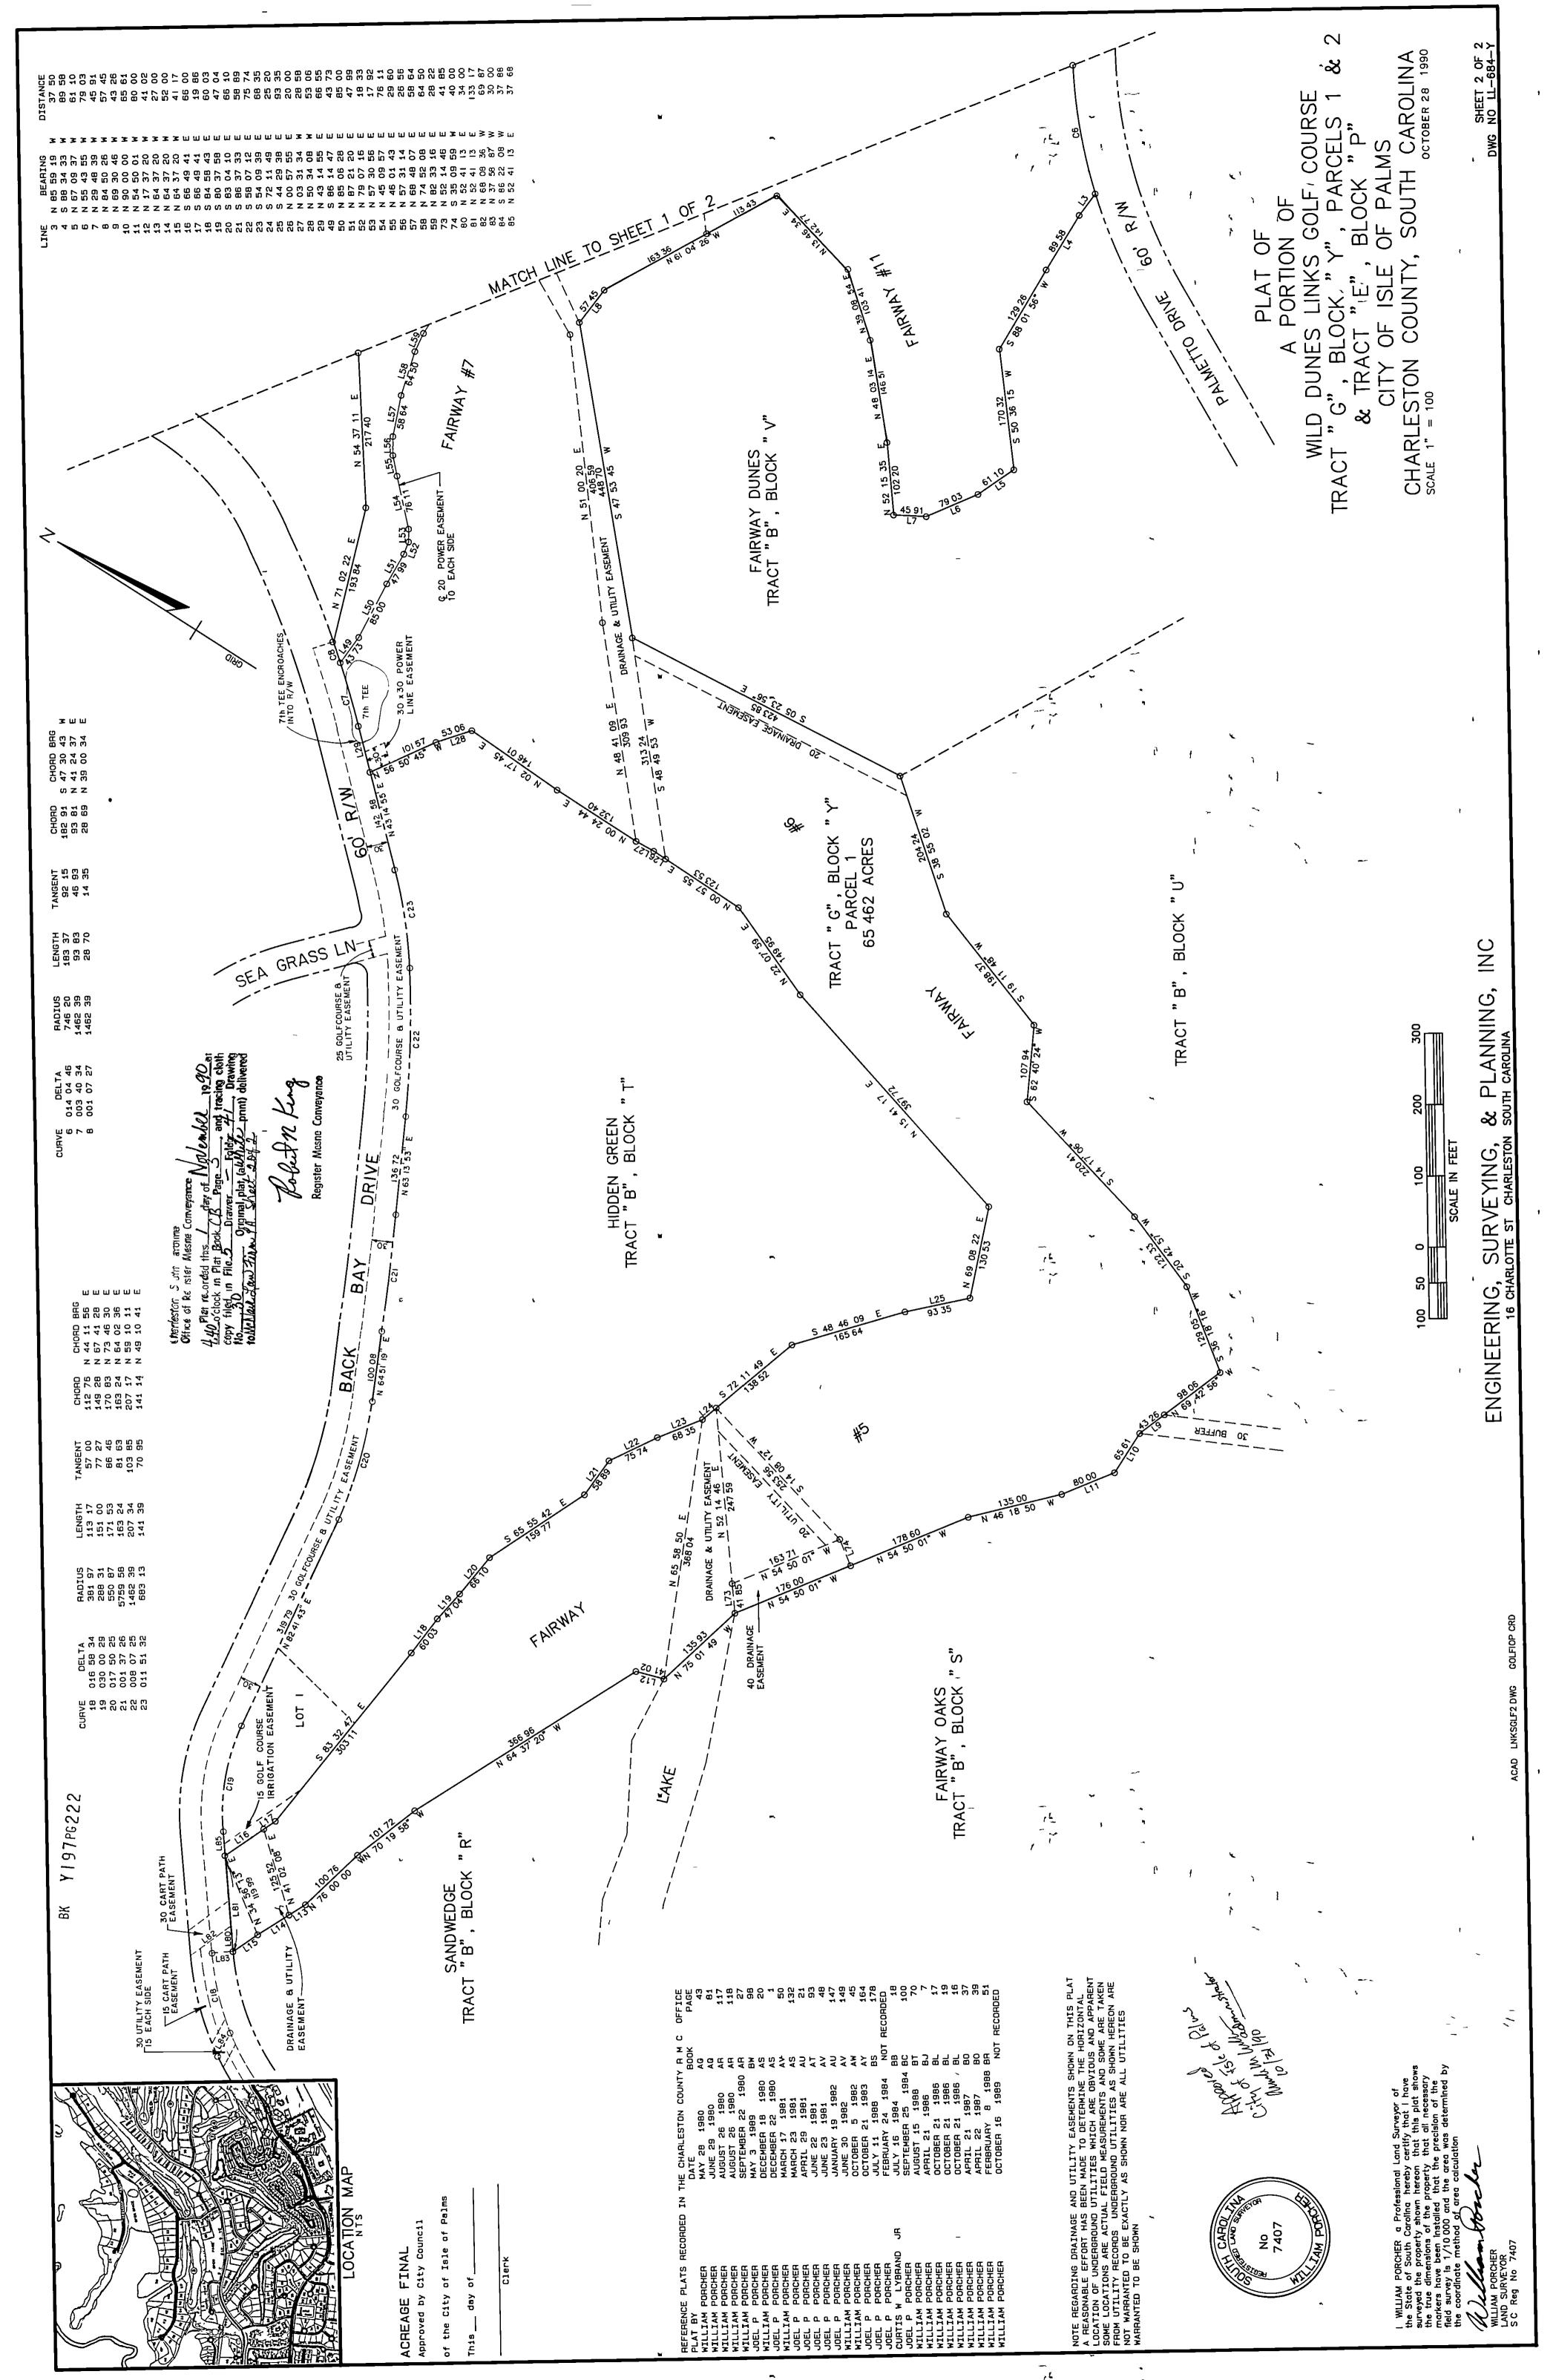

### 8. Ordinances, Resolutions and Petitions

- a. Second Reading
  - i. **Ordinance 2022-08-** AN ORDINANCE AMENDING TITLE 5, PLANNING AND DEVELOPMENT, CHAPTER 4, ZONING, ARTICLE 2, DISTRICT REGULATIONS, OF THE CITY OF ISLE OF PALMS CODE OF ORDINANCES TO PROVIDE FOR A NEW CONSERVATION-RECREATION DISTRICT.
  - ii. Ordinance 2022-09 AN ORDINANCE ADOPTING AMENDMENTS TO THEOFFICIAL ZONING MAP OF THE CITY OF ISLE OF PALMS TO PROVIDE FOR A NEW CONSERVATION-RECREATION (CR) ZONING DISTRICT AND TO REZONE CERTAIN PROPERTIES FROM THE SR-1 AND PDD DISTRICTS TO THE NEW CR ZONING DISTRICT AS SHOWN ON EXHIBIT I.
  - iii. Ordinance 2022-10 AN ORDINANCE AMENDING THE OFFICIAL ZONING MAP OF THE CITY OF ISLE PALMS TO REZONE CERTAIN PROPERTIES FROM THE SR-1 SINGLE-FAMILY RESIDENTIAL ZONING DISTRICT AND PDD PLANNED DEVELOPMENT ZONING DISTRICT TO THE CR CONSERVATION-RECREATION ZONING DISTRICT, INCLUDING THE 12 PROPERTIES DESIGNATED AS TMS# 571-00-00-001, TMS# 604-01-00-059, TMS# 571-08-00-226, TMS# 604-00-00-032, TMS# 604- 00-00-033, TMS# 604-00-00-034, TMS# 604-00-00-035, TMS# 604-00-00-036, TMS# 604-05-00-185, AND TMS# 604-10-00-206, TMS#604-02-00-053 AS SHOWN ON THE PLATS ATTACHED AS EXHIBIT I.
  - iv. Ordinance 2022-11 AN ORDINANCE AMENDING TITLE 5, PLANNING AND DEVELOPMENT, CHAPTER 4, ZONING, ARTICLE 2, DISTRICT REGULATIONS, SECTION 5-4-39, PDD PLANNED DEVELOPMENT DISTRICT, OF THE CITY OF ISLE OF PALMS CODE OF ORDINANCES TO PROVIDE CLARIFICATION BY CORRECTING SCRIVENER'S ERRORS AND DELETING PROVISIONS RELATED TO THE WILD DUNES PRD.
  - v. Ordinance 2022-12 AN ORDINANCE AMENDING THE CITY OF ISLE OF PALMS ZONING ORDINANCE BY AMENDING CERTAIN PROVISIONS OF

THE ORIGINAL BEACH AND RACQUET CLUB PRD (ALSO KNOWN AS THE WILD DUNES PRD) TO EXCLUDE CERTAIN PROPERTIES FROM THE PRD DISTRICT, TO REDUCE THE MAXIMUM NUMBER OF DWELLING UNITS PERMITTED IN THE PRD DISTRICT FROM 2,449 UNITS TO 2,119 UNITS, AND TO REDUCE THE MAXIMUM NUMBER OF INN UNITS PERMITTED IN THE PRD DISTRICT FROM 350 UNITS TO 297 UNITS.

### c. Resolutions and Petitions

Petition for the preservation of public and private recreation facilities and to cap the density in the Wild Dunes PRD to reflect the current existing units and approved lots.