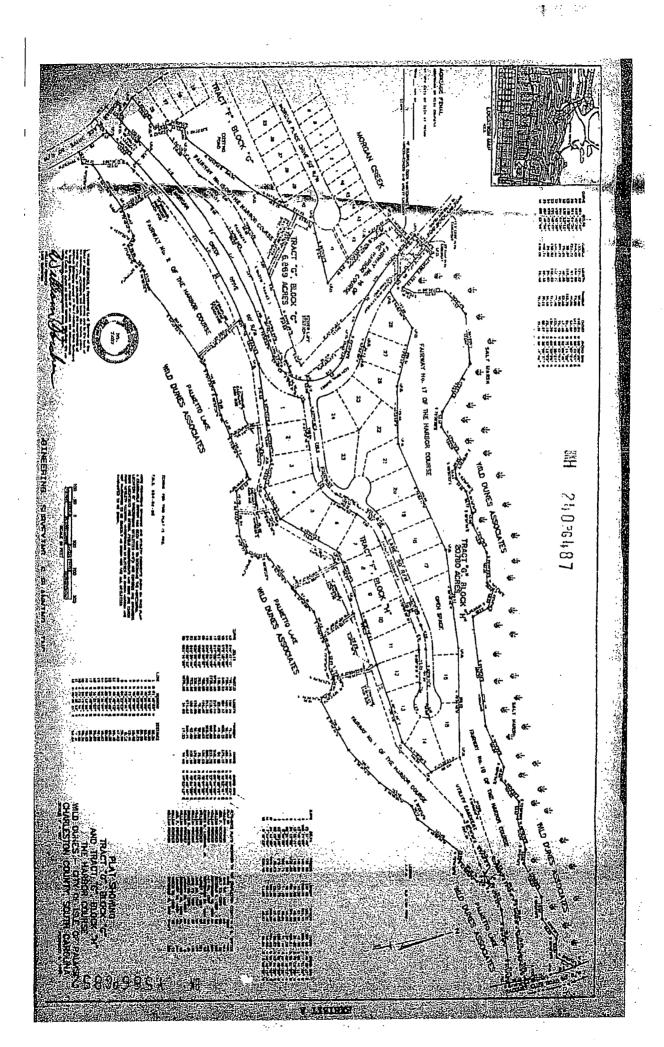

### 8. Ordinances, Resolutions and Petitions

- a. Second Reading
  - i. **Ordinance 2022-08-** AN ORDINANCE AMENDING TITLE 5, PLANNING AND DEVELOPMENT, CHAPTER 4, ZONING, ARTICLE 2, DISTRICT REGULATIONS, OF THE CITY OF ISLE OF PALMS CODE OF ORDINANCES TO PROVIDE FOR A NEW CONSERVATION-RECREATION DISTRICT.
  - ii. Ordinance 2022-09 AN ORDINANCE ADOPTING AMENDMENTS TO THEOFFICIAL ZONING MAP OF THE CITY OF ISLE OF PALMS TO PROVIDE FOR A NEW CONSERVATION-RECREATION (CR) ZONING DISTRICT AND TO REZONE CERTAIN PROPERTIES FROM THE SR-1 AND PDD DISTRICTS TO THE NEW CR ZONING DISTRICT AS SHOWN ON EXHIBIT I.
  - iii. Ordinance 2022-10 AN ORDINANCE AMENDING THE OFFICIAL ZONING MAP OF THE CITY OF ISLE PALMS TO REZONE CERTAIN PROPERTIES FROM THE SR-1 SINGLE-FAMILY RESIDENTIAL ZONING DISTRICT AND PDD PLANNED DEVELOPMENT ZONING DISTRICT TO THE CR CONSERVATION-RECREATION ZONING DISTRICT, INCLUDING THE 12 PROPERTIES DESIGNATED AS TMS# 571-00-00-001, TMS# 604-01-00-059, TMS# 571-08-00-226, TMS# 604-00-00-032, TMS# 604- 00-00-033, TMS# 604-00-00-034, TMS# 604-00-00-035, TMS# 604-00-00-036, TMS# 604-05-00-185, AND TMS# 604-10-00-206, TMS#604-02-00-053 AS SHOWN ON THE PLATS ATTACHED AS EXHIBIT I.
  - iv. Ordinance 2022-11 AN ORDINANCE AMENDING TITLE 5, PLANNING AND DEVELOPMENT, CHAPTER 4, ZONING, ARTICLE 2, DISTRICT REGULATIONS, SECTION 5-4-39, PDD PLANNED DEVELOPMENT DISTRICT, OF THE CITY OF ISLE OF PALMS CODE OF ORDINANCES TO PROVIDE CLARIFICATION BY CORRECTING SCRIVENER'S ERRORS AND DELETING PROVISIONS RELATED TO THE WILD DUNES PRD.
  - v. Ordinance 2022-12 AN ORDINANCE AMENDING THE CITY OF ISLE OF PALMS ZONING ORDINANCE BY AMENDING CERTAIN PROVISIONS OF

THE ORIGINAL BEACH AND RACQUET CLUB PRD (ALSO KNOWN AS THE WILD DUNES PRD) TO EXCLUDE CERTAIN PROPERTIES FROM THE PRD DISTRICT, TO REDUCE THE MAXIMUM NUMBER OF DWELLING UNITS PERMITTED IN THE PRD DISTRICT FROM 2,449 UNITS TO 2,119 UNITS, AND TO REDUCE THE MAXIMUM NUMBER OF INN UNITS PERMITTED IN THE PRD DISTRICT FROM 350 UNITS TO 297 UNITS.