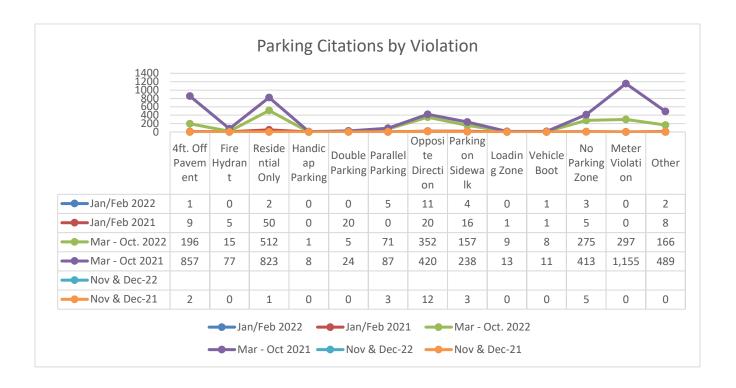

| 0        | 0    | 0    | 0    |
| Business License                                                              | 6        | 8    | 0    | 24   |
| All Other Charges                                                             | 0        | 16   | 6    | 26   |
| TOTAL                                                                         | 130      | 1563 | 111  | 1360 |
|                                                                               |          |      |      |      |

1

1036



# ISLE OF PALMS POLICE DEPARTMENT MONTHLY REPORT OCTOBER 2022





Sworn Vacancies – 9 % (2 Police Officer) (1 in Academy, 1 in Pre-Academy)

Beach Service Officer Vacancies – 80% (8 Beach Services)

Non-Sworn Vacancies – 12.5% (1 Part Time Code Enforcement)







### **ANIMAL CONTROL ANIMAL TYPE – OCTOBER**



# **Animal Control Officer Stats**





- \*Busiest day of the month: October 14th (incoming and outgoing)
- \*Busiest half hour:
- October 14th 17:30 pm 18:00 pm, 64 vehicles (incoming)
- October 8th 11:30 am 12:00 pm, 61 vehicles (outgoing)



- \*Busiest days of the month: October 8th (incoming and outgoing)
- \*Busiest half hour:
- October 8<sup>th</sup> 15:00 pm 15:30 pm, 43 vehicles (incoming)
- October 8<sup>th</sup> 12:00 pm 12:30 pm, 41 vehicles (outgoing)



### MONTHLY ANALYTICS DASHBOARD





MONTHLY ANALYTICS DASHBOARD





# MONTHLY ANALYTICS DASHBOARD

| Incident Type<br>Category                             | Jan | Feb | Mar | Apr | May | Jun | Jul | Aug | Sep | Oct | Nov | Grand<br>Total -<br>Current | % of Total<br>Incide