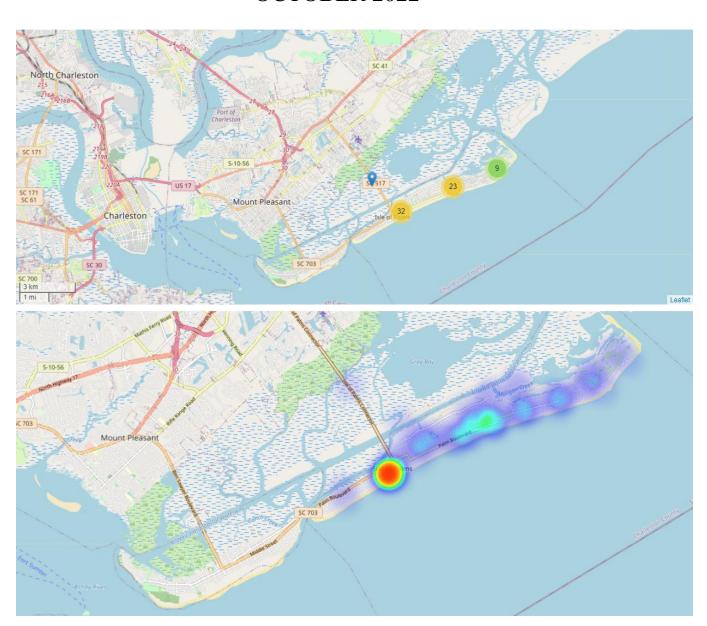

BER 2022





Sworn Vacancies – 9 % (2 Police Officer) (1 in Academy, 1 in Pre-Academy)

Beach Service Officer Vacancies – 80% (8 Beach Services)

Non-Sworn Vacancies – 12.5% (1 Part Time Code Enforcement)







### **ANIMAL CONTROL ANIMAL TYPE – OCTOBER**



# **Animal Control Officer Stats**





- \*Busiest day of the month: October 14th (incoming and outgoing)
- \*Busiest half hour:
- October 14th 17:30 pm 18:00 pm, 64 vehicles (incoming)
- October 8th 11:30 am 12:00 pm, 61 vehicles (outgoing)



- \*Busiest days of the month: October 8th (incoming and outgoing)
- \*Busiest half hour:
- October 8<sup>th</sup> 15:00 pm 15:30 pm, 43 vehicles (incoming)
- October 8<sup>th</sup> 12:00 pm 12:30 pm, 41 vehicles (outgoing)



### MONTHLY ANALYTICS DASHBOARD





MONTHLY ANALYTICS DASHBOARD





# MONTHLY ANALYTICS DASHBOARD

| Incident Type<br>Category                             | Jan | Feb | Mar | Apr | May | Jun | Jul | Aug | Sep | Oct | Nov | Grand<br>Total -<br>Current | % of Total<br>Incidents -<br>Current | Grand Total | % of Total<br>Incidents -<br>Previous | YTD %<br>Change |
|-------------------------------------------------------|-----|-----|-----|-----|-----|-----|-----|-----|-----|-----|-----|-----------------------------|--------------------------------------|-------------|---------------------------------------|-----------------|
| 1 - Fire                                              | 0   | 0   | 0   | 0   | 0   | 0   | 0   | 0   | 3   | 2   | 0   | 5                           | 3%                                   | 0           | N/A