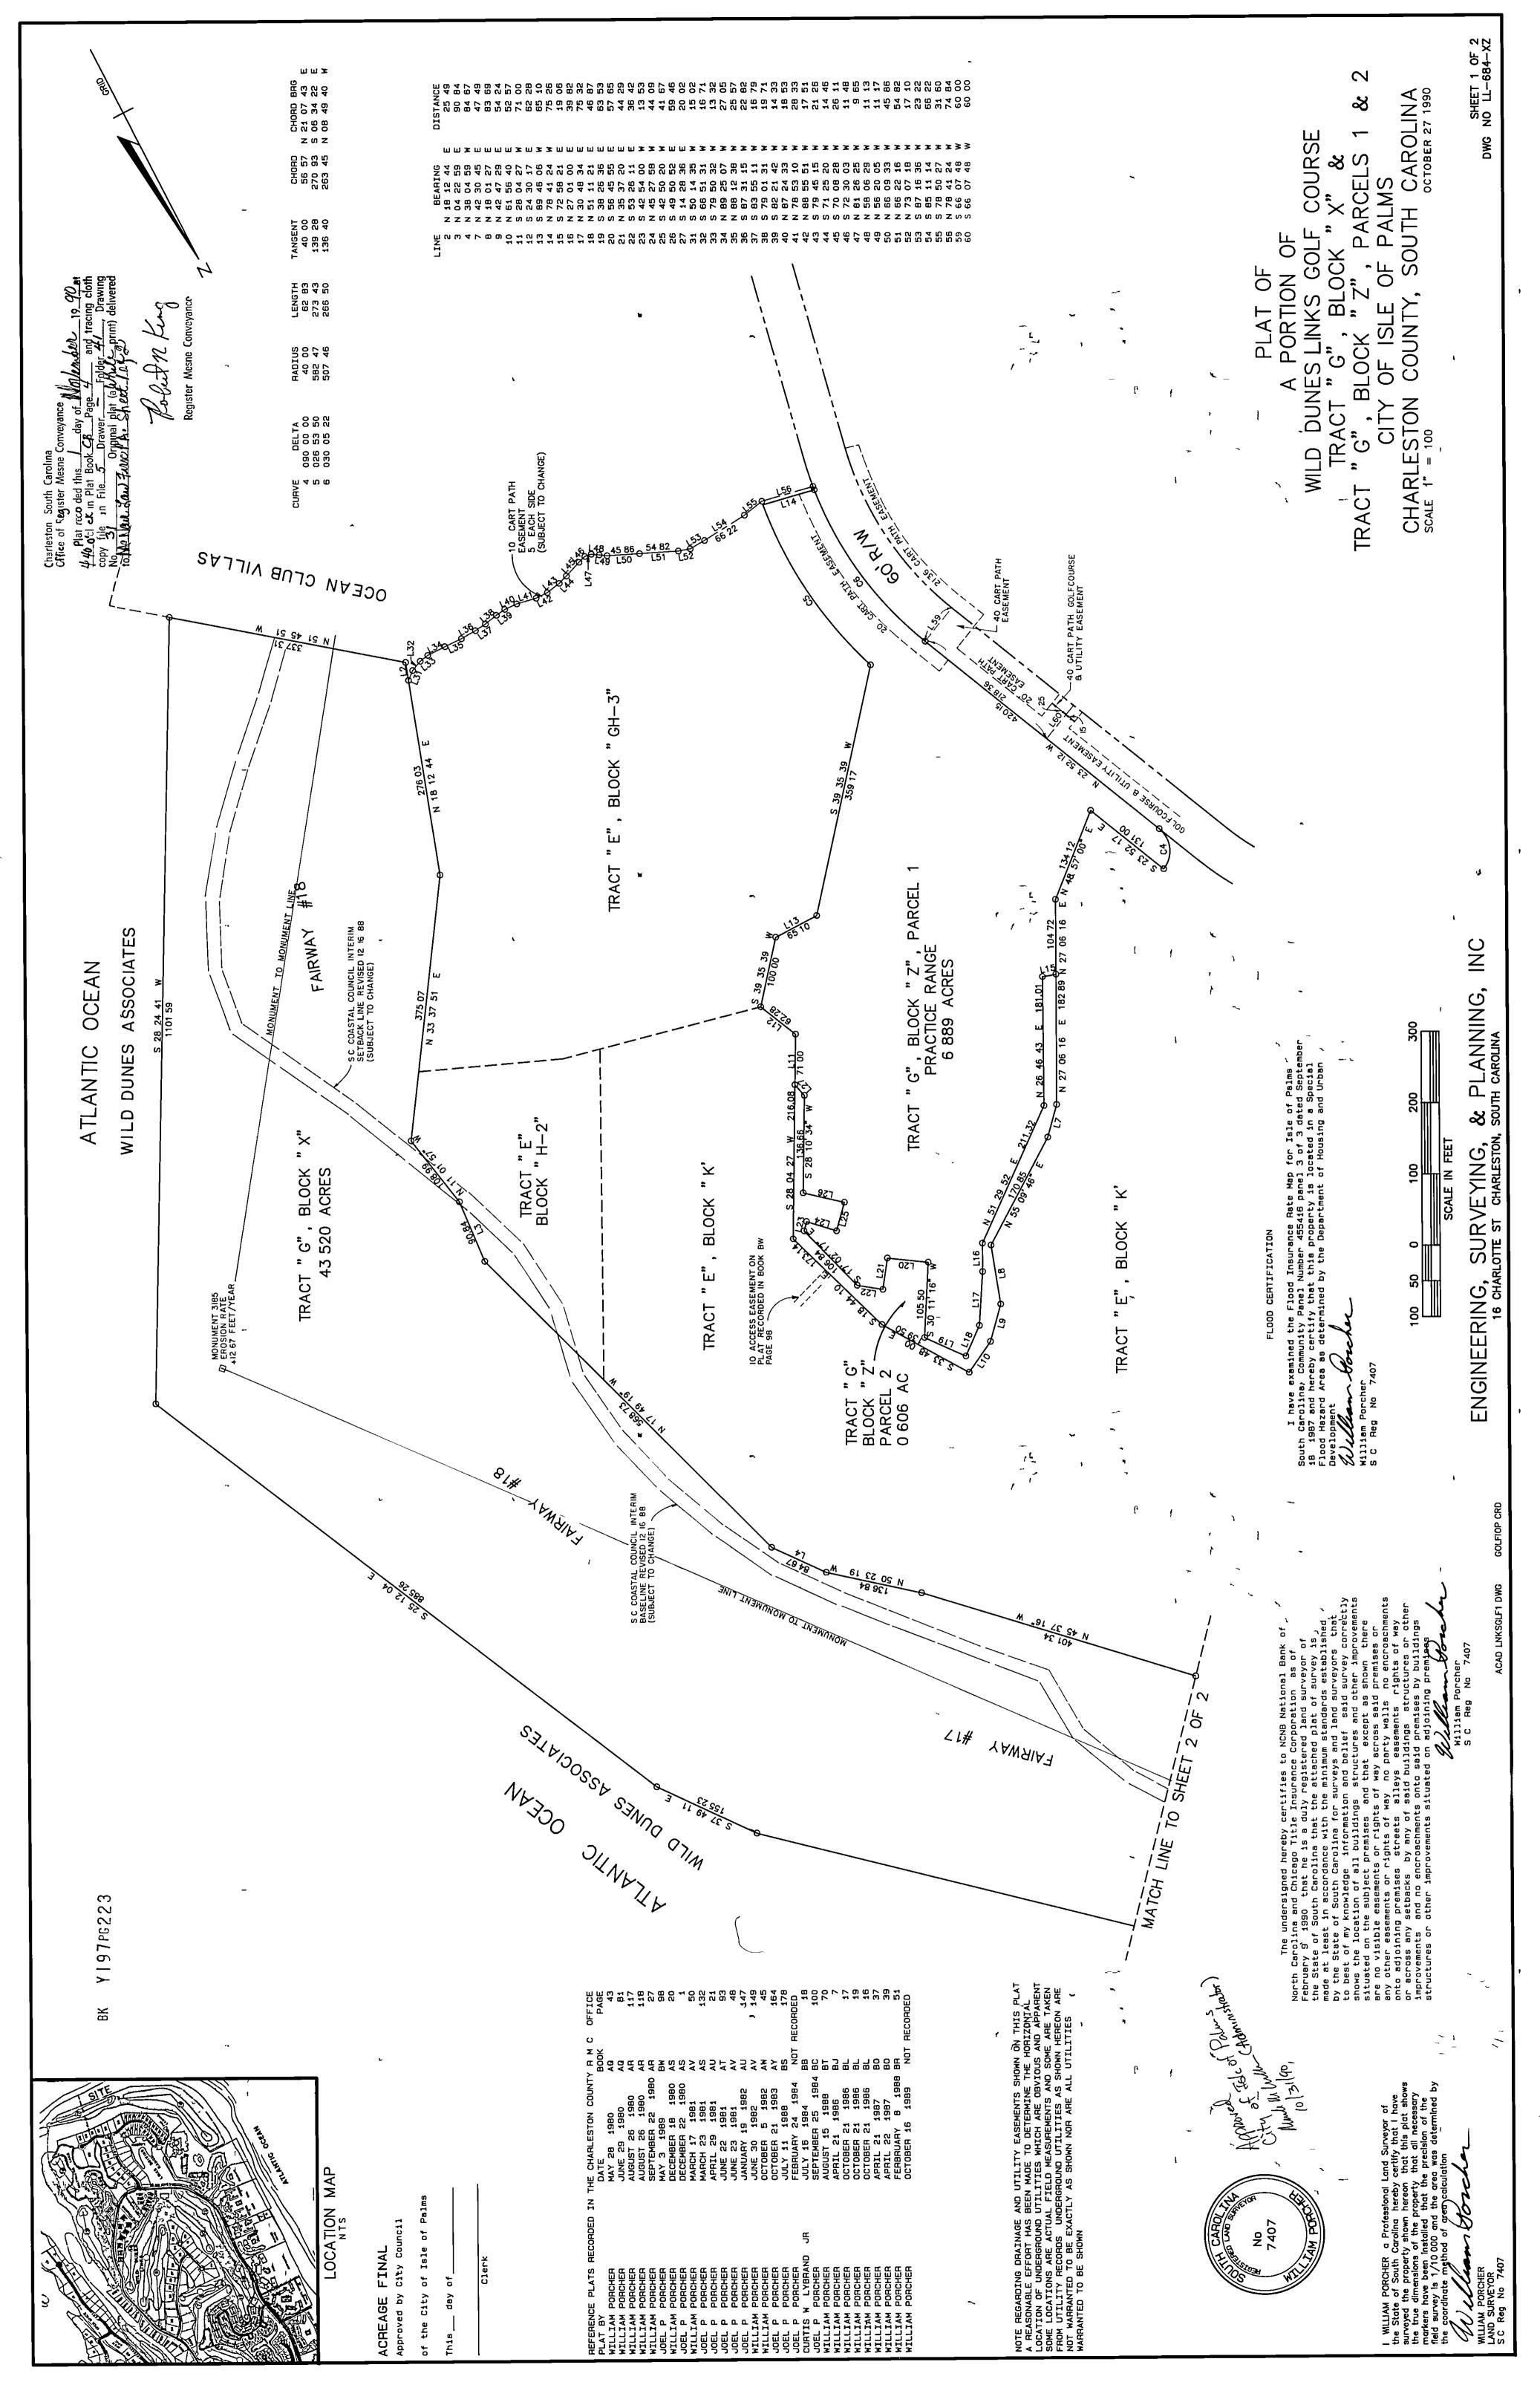

### 8. Ordinances, Resolutions and Petitions

- a. Second Reading
  - i. **Ordinance 2022-08-** AN ORDINANCE AMENDING TITLE 5, PLANNING AND DEVELOPMENT, CHAPTER 4, ZONING, ARTICLE 2, DISTRICT REGULATIONS, OF THE CITY OF ISLE OF PALMS CODE OF ORDINANCES TO PROVIDE FOR A NEW CONSERVATION-RECREATION DISTRICT.
  - ii. Ordinance 2022-09 AN ORDINANCE ADOPTING AMENDMENTS TO THEOFFICIAL ZONING MAP OF THE CITY OF ISLE OF PALMS TO PROVIDE FOR A NEW CONSERVATION-RECREATION (CR) ZONING DISTRICT AND TO REZONE CERTAIN PROPERTIES FROM THE SR-1 AND PDD DISTRICTS TO THE NEW CR ZONING DISTRICT AS SHOWN ON EXHIBIT I.
  - iii. Ordinance 2022-10 AN ORDINANCE AMENDING THE OFFICIAL ZONING MAP OF THE CITY OF ISLE PALMS TO REZONE CERTAIN PROPERTIES FROM THE SR-1 SINGLE-FAMILY RESIDENTIAL ZONING DISTRICT AND PDD PLANNED DEVELOPMENT ZONING DISTRICT TO THE CR CONSERVATION-RECREATION ZONING DISTRICT, INCLUDING THE 12 PROPERTIES DESIGNATED AS TMS# 571-00-00-001, TMS# 604-01-00-059, TMS# 571-08-00-226, TMS# 604-00-00-032, TMS# 604- 00-00-033, TMS# 604-00-00-034, TMS# 604-00-00-035, TMS# 604-00-00-036, TMS# 604-05-00-185, AND TMS# 604-10-00-206, TMS#604-02-00-053 AS SHOWN ON THE PLATS ATTACHED AS EXHIBIT I.
  - iv. Ordinance 2022-11 AN ORDINANCE AMENDING TITLE 5, PLANNING AND DEVELOPMENT, CHAPTER 4, ZONING, ARTICLE 2, DISTRICT REGULATIONS, SECTION 5-4-39, PDD PLANNED DEVELOPMENT DISTRICT, OF THE CITY OF ISLE OF PALMS CODE OF ORDINANCES TO PROVIDE CLARIFICATION BY CORRECTING SCRIVENER'S ERRORS AND DELETING PROVISIONS RELATED TO THE WILD DUNES PRD.
  - v. Ordinance 2022-12 AN ORDINANCE AMENDING THE CITY OF ISLE OF PALMS ZONING ORDINANCE BY AMENDING CERTAIN PROVISIONS OF

THE ORIGINAL BEACH AND RACQUET CLUB PRD (ALSO KNOWN AS THE WILD DUNES PRD) TO EXCLUDE CERTAIN PROPERTIES FROM THE PRD DISTRICT, TO REDUCE THE MAXIMUM NUMBER OF DWELLING UNITS PERMITTED IN THE PRD DISTRICT FROM 2,449 UNITS TO 2,119 UNITS, AND TO REDUCE THE MAXIMUM NUMBER OF INN UNITS PERMITTED IN THE PRD DISTRICT FROM 350 UNITS TO 297 UNITS.

### c. Resolutions and Petitions

Petition for the preservation of public and private recreation facilities and to cap the density in the Wild Dunes PRD to reflect the current existing units and approved lots.