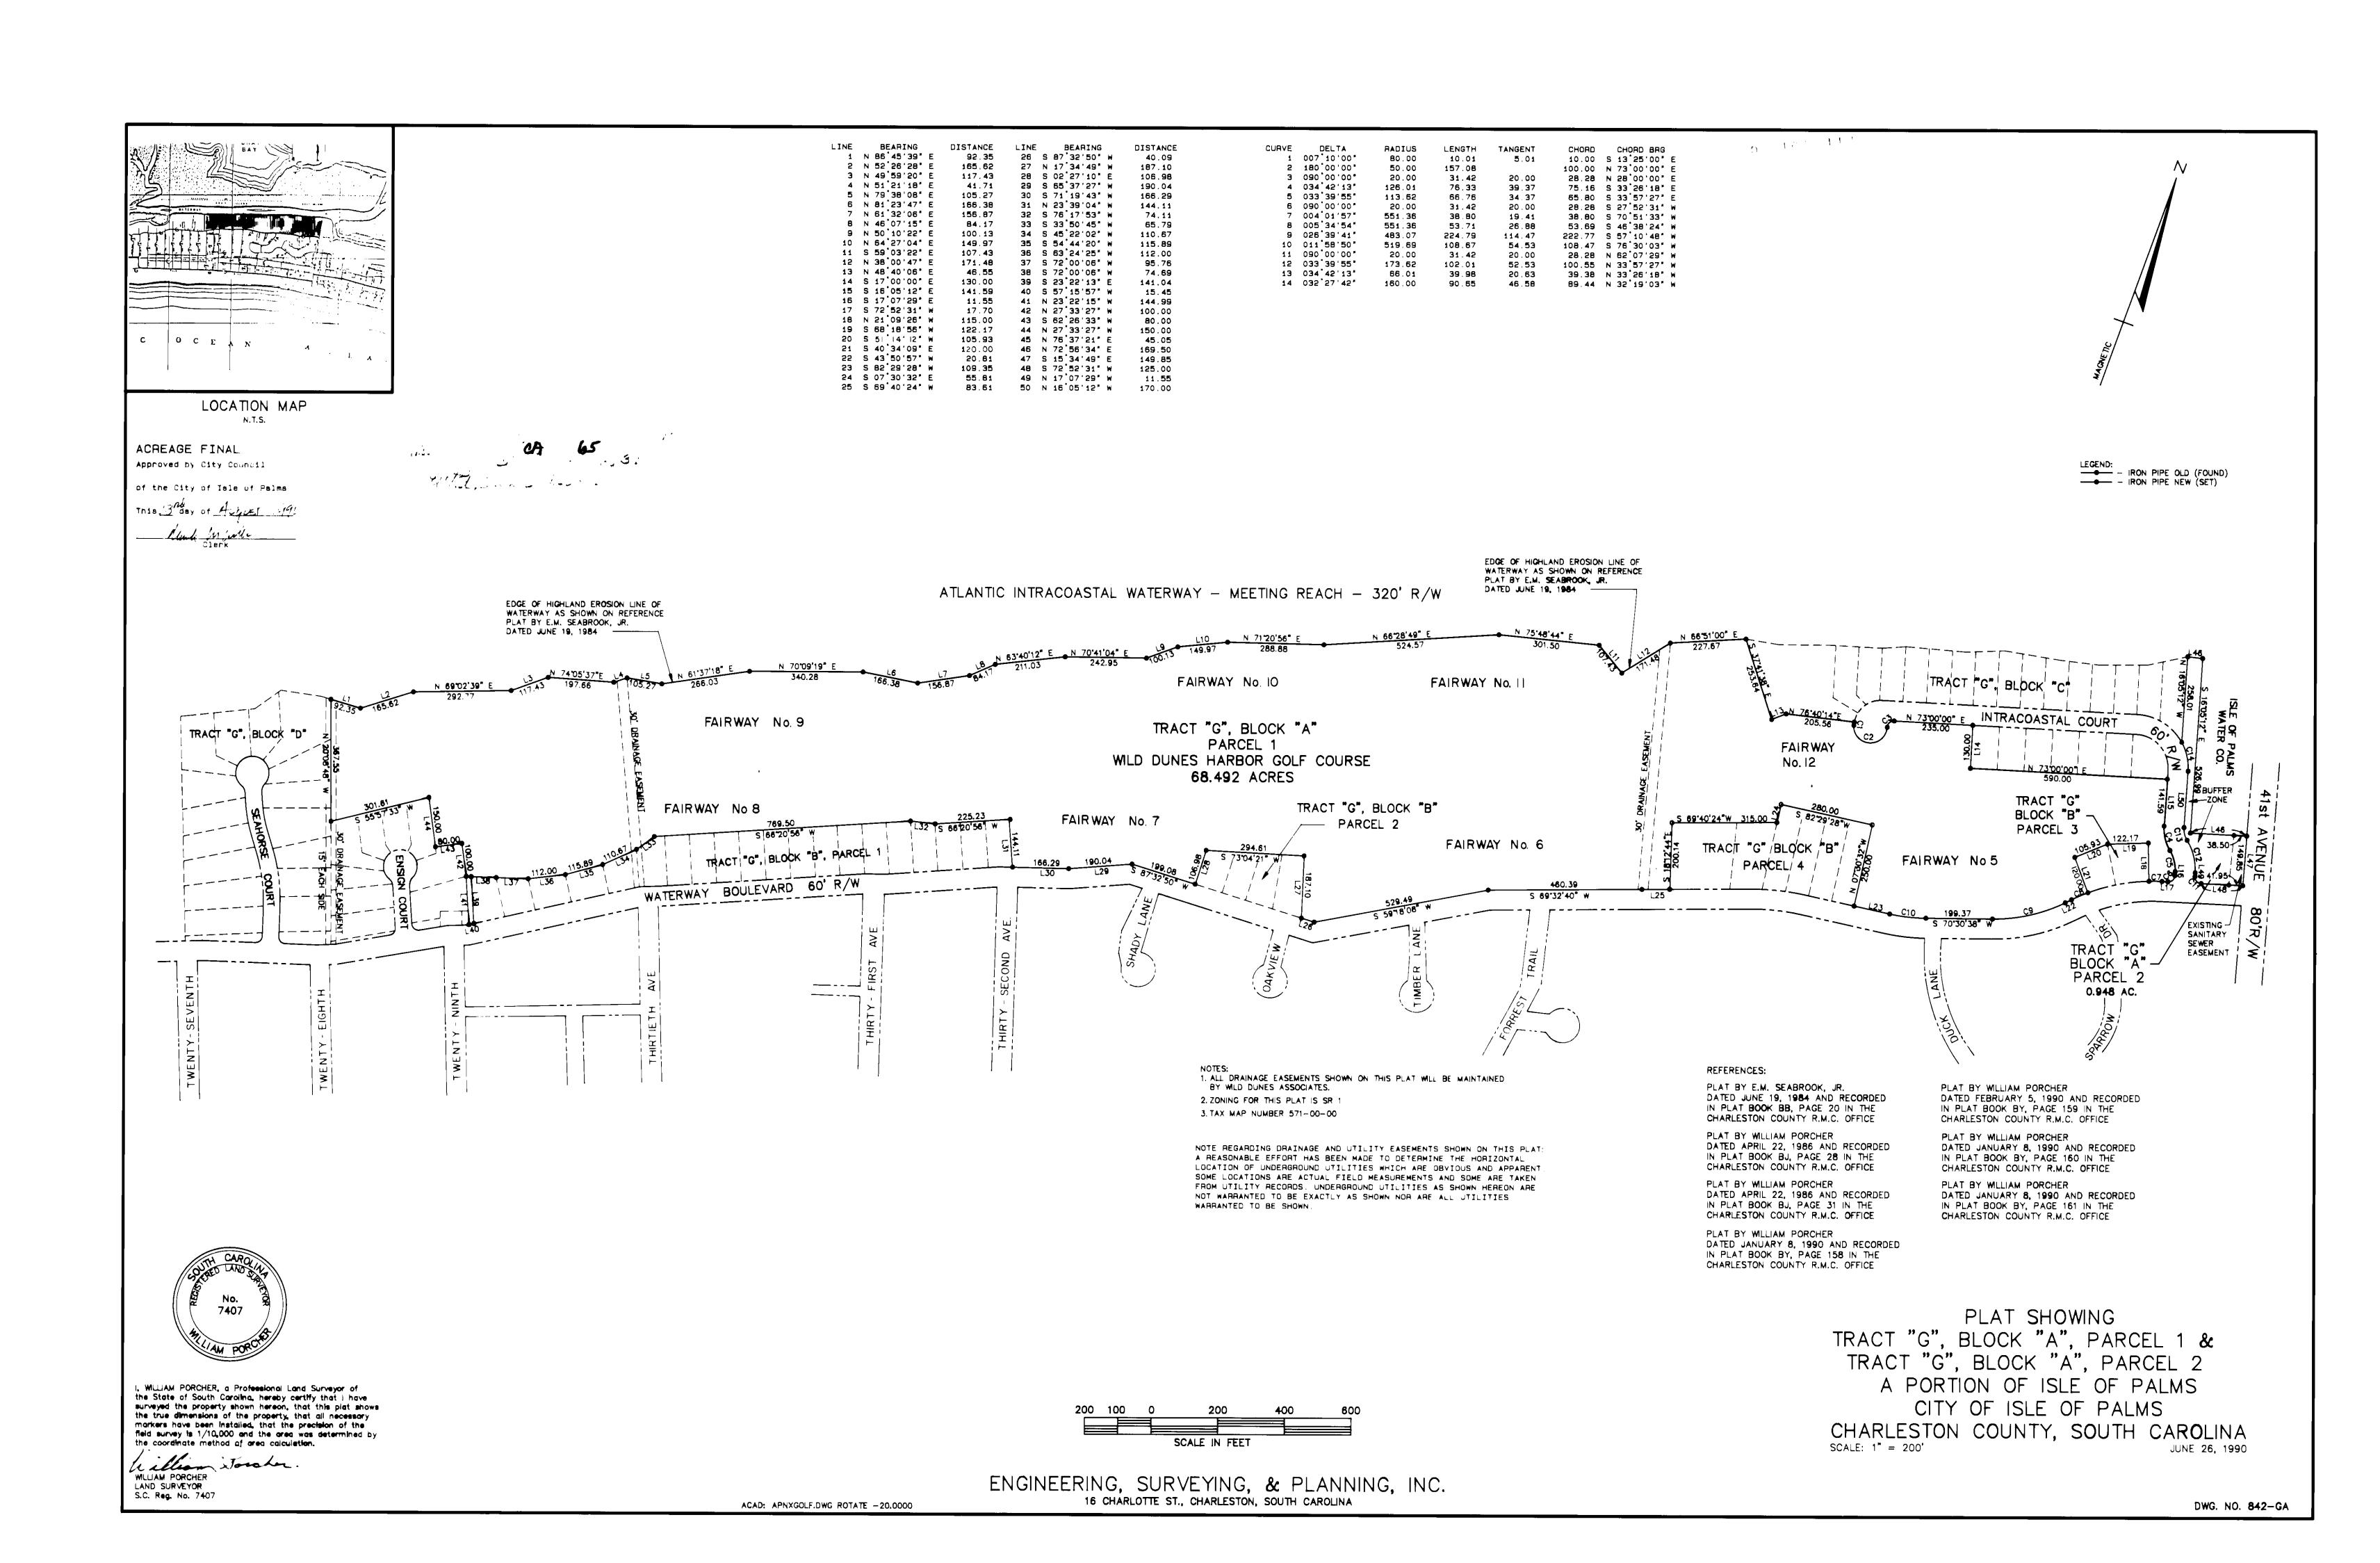

### 8. Ordinances, Resolutions and Petitions

- a. Second Reading
  - i. **Ordinance 2022-08-** AN ORDINANCE AMENDING TITLE 5, PLANNING AND DEVELOPMENT, CHAPTER 4, ZONING, ARTICLE 2, DISTRICT REGULATIONS, OF THE CITY OF ISLE OF PALMS CODE OF ORDINANCES TO PROVIDE FOR A NEW CONSERVATION-RECREATION DISTRICT.
  - ii. Ordinance 2022-09 AN ORDINANCE ADOPTING AMENDMENTS TO THEOFFICIAL ZONING MAP OF THE CITY OF ISLE OF PALMS TO PROVIDE FOR A NEW CONSERVATION-RECREATION (CR) ZONING DISTRICT AND TO REZONE CERTAIN PROPERTIES FROM THE SR-1 AND PDD DISTRICTS TO THE NEW CR ZONING DISTRICT AS SHOWN ON EXHIBIT I.
  - iii. Ordinance 2022-10 AN ORDINANCE AMENDING THE OFFICIAL ZONING MAP OF THE CITY OF ISLE PALMS TO REZONE CERTAIN PROPERTIES FROM THE SR-1 SINGLE-FAMILY RESIDENTIAL ZONING DISTRICT AND PDD PLANNED DEVELOPMENT ZONING DISTRICT TO THE CR CONSERVATION-RECREATION ZONING DISTRICT, INCLUDING THE 12 PROPERTIES DESIGNATED AS TMS# 571-00-00-001, TMS# 604-01-00-059, TMS# 571-08-00-226, TMS# 604-00-00-032, TMS# 604- 00-00-033, TMS# 604-00-00-034, TMS# 604-00-00-035, TMS# 604-00-00-036, TMS# 604-05-00-185, AND TMS# 604-10-00-206, TMS#604-02-00-053 AS SHOWN ON THE PLATS ATTACHED AS EXHIBIT I.
  - iv. Ordinance 2022-11 AN ORDINANCE AMENDING TITLE 5, PLANNING AND DEVELOPMENT, CHAPTER 4, ZONING, ARTICLE 2, DISTRICT REGULATIONS, SECTION 5-4-39, PDD PLANNED DEVELOPMENT DISTRICT, OF THE CITY OF ISLE OF PALMS CODE OF ORDINANCES TO PROVIDE CLARIFICATION BY CORRECTING SCRIVENER'S ERRORS AND DELETING PROVISIONS RELATED TO THE WILD DUNES PRD.
  - v. Ordinance 2022-12 AN ORDINANCE AMENDING THE CITY OF ISLE OF PALMS ZONING ORDINANCE BY AMENDING CERTAIN PROVISIONS OF

THE ORIGINAL BEACH AND RACQUET CLUB PRD (ALSO KNOWN AS THE WILD DUNES PRD) TO EXCLUDE CERTAIN PROPERTIES FROM THE PRD DISTRICT, TO REDUCE THE MAXIMUM NUMBER OF DWELLING UNITS PERMITTED IN THE PRD DISTRICT FROM 2,449 UNITS TO 2,119 UNITS, AND TO REDUCE THE MAXIMUM NUMBER OF INN UNITS PERMITTED IN THE PRD DISTRICT FROM 350 UNITS TO 297 UNITS.