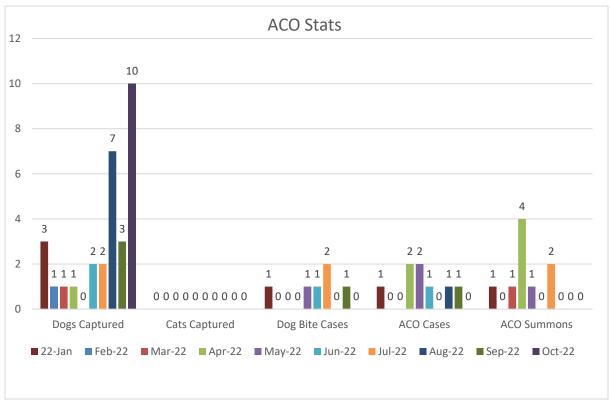

| 6        | 8    | 0    | 24   |
| All Other Charges                                                             | 0        | 16   | 6    | 26   |
| TOTAL                                                                         | 130      | 1563 | 111  | 1360 |
|                                                                               |          |      |      |      |

1

1036



# ISLE OF PALMS POLICE DEPARTMENT MONTHLY REPORT OCTOBER 2022





Sworn Vacancies – 9 % (2 Police Officer) (1 in Academy, 1 in Pre-Academy)

Beach Service Officer Vacancies – 80% (8 Beach Services)

Non-Sworn Vacancies – 12.5% (1 Part Time Code Enforcement)







### **ANIMAL CONTROL ANIMAL TYPE – OCTOBER**



# **Animal Control Officer Stats**





- \*Busiest day of the month: October 14th (incoming and outgoing)
- \*Busiest half hour:
- October 14th 17:30 pm 18:00 pm, 64 vehicles (incoming)
- October 8th 11:30 am 12:00 pm, 61 vehicles (outgoing)



- \*Busiest days of the month: October 8th (incoming and outgoing)
- \*Busiest half hour:
- October 8<sup>th</sup> 15:00 pm 15:30 pm, 43 vehicles (incoming)
- October 8<sup>th</sup> 12:00 pm 12:30 pm, 41 vehicles (outgoing)



### MONTHLY ANALYTICS DASHBOARD





MONTHLY ANALYTICS DASHBOARD





# MONTHLY ANALYTICS DASHBOARD

| Incident Type<br>Category                             | Jan | Feb | Mar | Apr | May | Jun | Jul | Aug | Sep | Oct | Nov | Grand<br>Total -<br>Current | % of Total<br>Incidents -<br>Current | Grand Total | % of Total<br>Incidents -<br>Previous | YTD %<br>Change