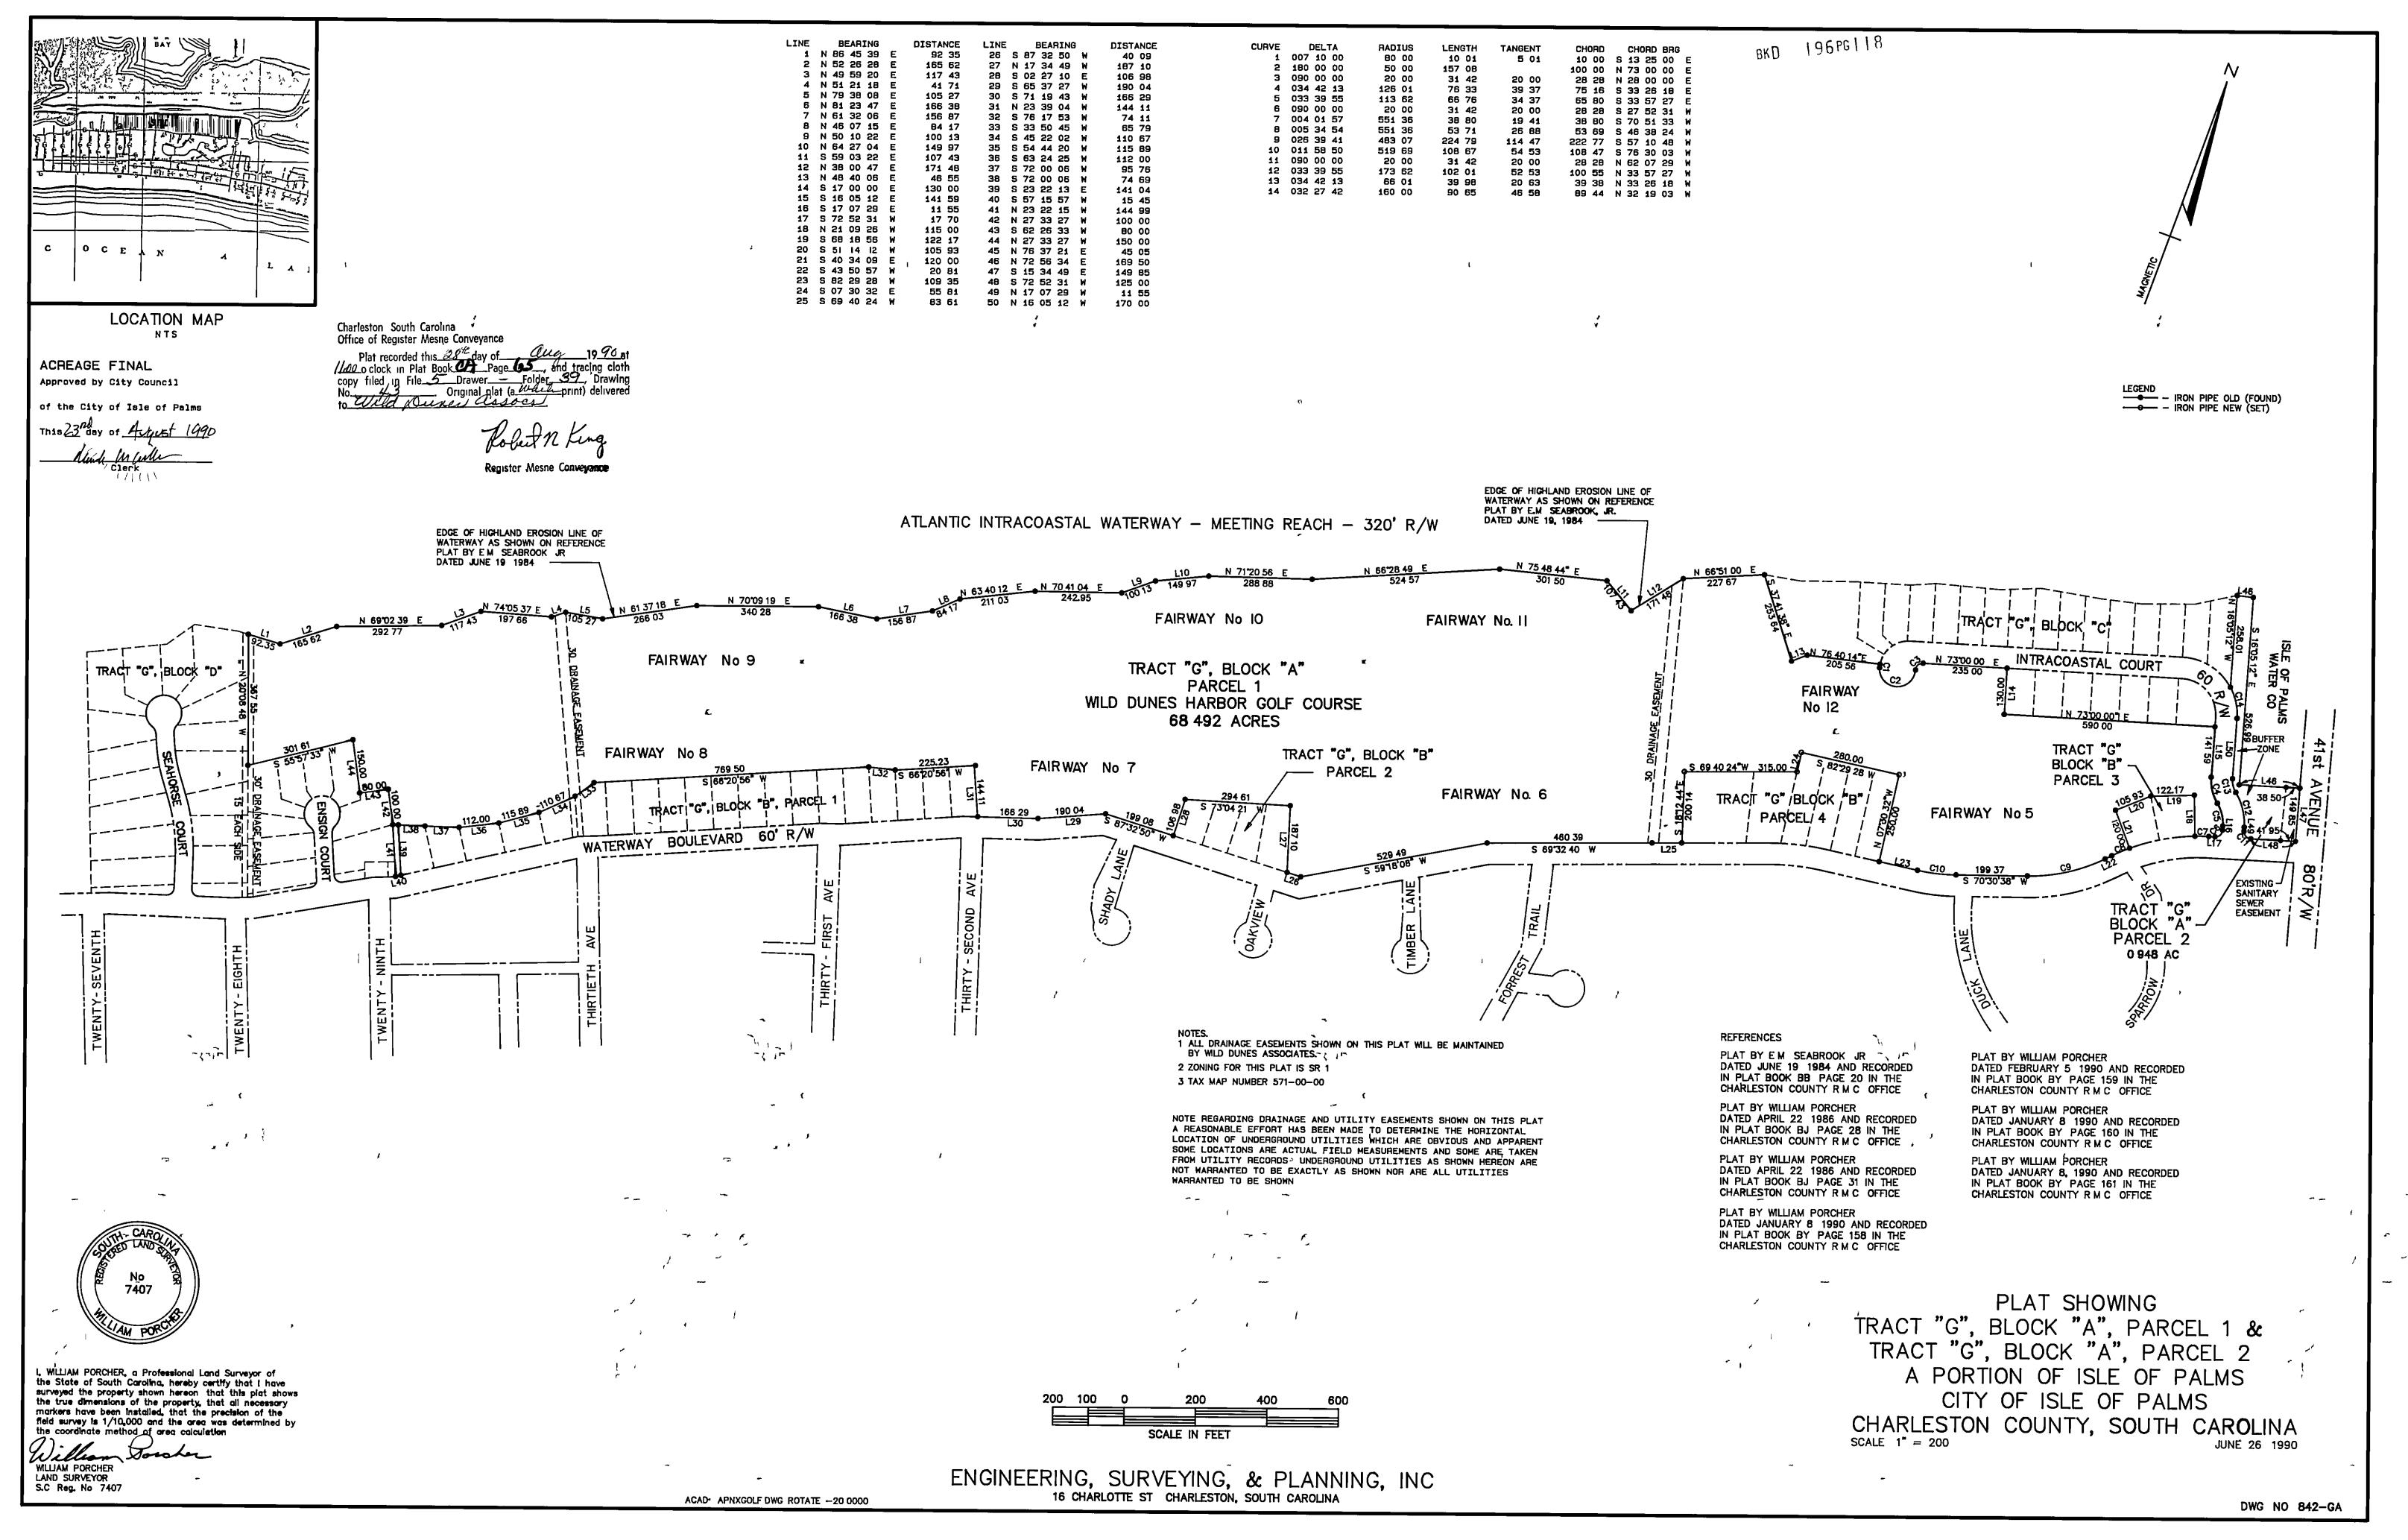

### 8. Ordinances, Resolutions and Petitions

- a. Second Reading
  - i. **Ordinance 2022-08-** AN ORDINANCE AMENDING TITLE 5, PLANNING AND DEVELOPMENT, CHAPTER 4, ZONING, ARTICLE 2, DISTRICT REGULATIONS, OF THE CITY OF ISLE OF PALMS CODE OF ORDINANCES TO PROVIDE FOR A NEW CONSERVATION-RECREATION DISTRICT.
  - ii. Ordinance 2022-09 AN ORDINANCE ADOPTING AMENDMENTS TO THEOFFICIAL ZONING MAP OF THE CITY OF ISLE OF PALMS TO PROVIDE FOR A NEW CONSERVATION-RECREATION (CR) ZONING DISTRICT AND TO REZONE CERTAIN PROPERTIES FROM THE SR-1 AND PDD DISTRICTS TO THE NEW CR ZONING DISTRICT AS SHOWN ON EXHIBIT I.
  - iii. Ordinance 2022-10 AN ORDINANCE AMENDING THE OFFICIAL ZONING MAP OF THE CITY OF ISLE PALMS TO REZONE CERTAIN PROPERTIES FROM THE SR-1 SINGLE-FAMILY RESIDENTIAL ZONING DISTRICT AND PDD PLANNED DEVELOPMENT ZONING DISTRICT TO THE CR CONSERVATION-RECREATION ZONING DISTRICT, INCLUDING THE 12 PROPERTIES DESIGNATED AS TMS# 571-00-00-001, TMS# 604-01-00-059, TMS# 571-08-00-226, TMS# 604-00-00-032, TMS# 604- 00-00-033, TMS# 604-00-00-034, TMS# 604-00-00-035, TMS# 604-00-00-036, TMS# 604-05-00-185, AND TMS# 604-10-00-206, TMS#604-02-00-053 AS SHOWN ON THE PLATS ATTACHED AS EXHIBIT I.
  - iv. Ordinance 2022-11 AN ORDINANCE AMENDING TITLE 5, PLANNING AND DEVELOPMENT, CHAPTER 4, ZONING, ARTICLE 2, DISTRICT REGULATIONS, SECTION 5-4-39, PDD PLANNED DEVELOPMENT DISTRICT, OF THE CITY OF ISLE OF PALMS CODE OF ORDINANCES TO PROVIDE CLARIFICATION BY CORRECTING SCRIVENER'S ERRORS AND DELETING PROVISIONS RELATED TO THE WILD DUNES PRD.
  - v. Ordinance 2022-12 AN ORDINANCE AMENDING THE CITY OF ISLE OF PALMS ZONING ORDINANCE BY AMENDING CERTAIN PROVISIONS OF

THE ORIGINAL BEACH AND RACQUET CLUB PRD (ALSO KNOWN AS THE WILD DUNES PRD) TO EXCLUDE CERTAIN PROPERTIES FROM THE PRD DISTRICT, TO REDUCE THE MAXIMUM NUMBER OF DWELLING UNITS PERMITTED IN THE PRD DISTRICT FROM 2,449 UNITS TO 2,119 UNITS, AND TO REDUCE THE MAXIMUM NUMBER OF INN UNITS PERMITTED IN THE PRD DISTRICT FROM 350 UNITS TO 297 UNITS.