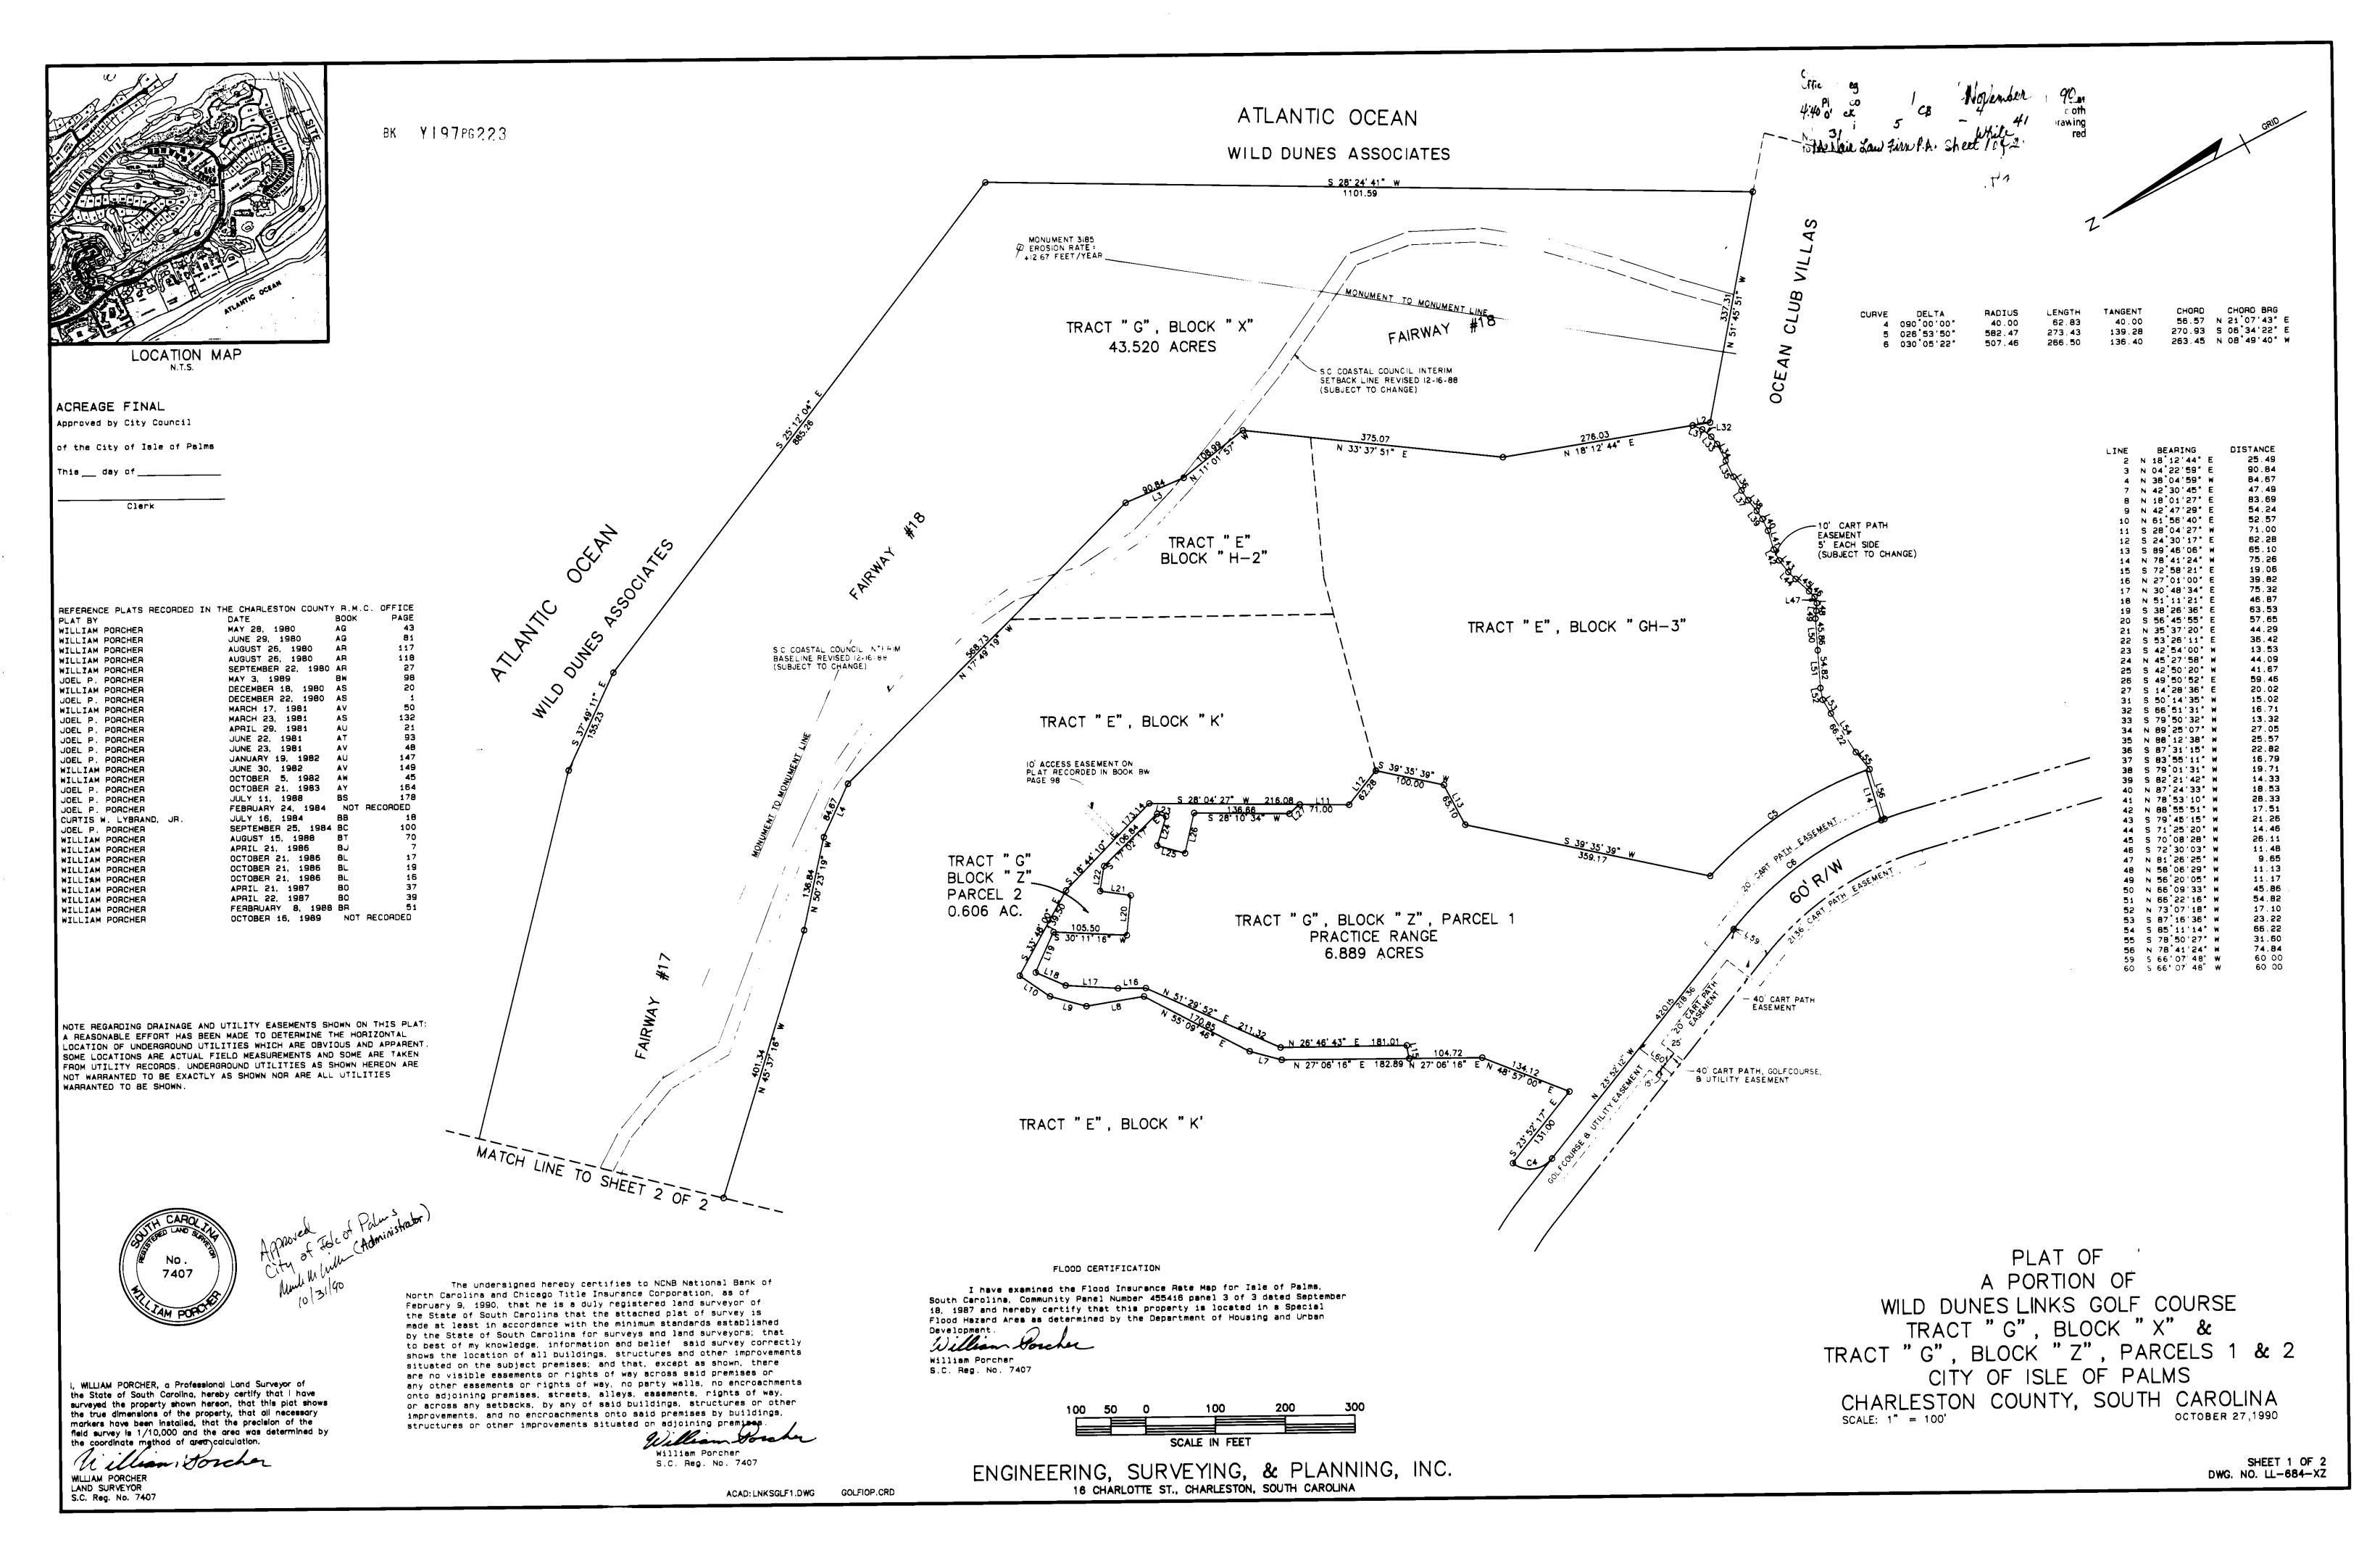

### 8. Ordinances, Resolutions and Petitions

- a. Second Reading
  - i. **Ordinance 2022-08-** AN ORDINANCE AMENDING TITLE 5, PLANNING AND DEVELOPMENT, CHAPTER 4, ZONING, ARTICLE 2, DISTRICT REGULATIONS, OF THE CITY OF ISLE OF PALMS CODE OF ORDINANCES TO PROVIDE FOR A NEW CONSERVATION-RECREATION DISTRICT.
  - ii. Ordinance 2022-09 AN ORDINANCE ADOPTING AMENDMENTS TO THEOFFICIAL ZONING MAP OF THE CITY OF ISLE OF PALMS TO PROVIDE FOR A NEW CONSERVATION-RECREATION (CR) ZONING DISTRICT AND TO REZONE CERTAIN PROPERTIES FROM THE SR-1 AND PDD DISTRICTS TO THE NEW CR ZONING DISTRICT AS SHOWN ON EXHIBIT I.
  - iii. Ordinance 2022-10 AN ORDINANCE AMENDING THE OFFICIAL ZONING MAP OF THE CITY OF ISLE PALMS TO REZONE CERTAIN PROPERTIES FROM THE SR-1 SINGLE-FAMILY RESIDENTIAL ZONING DISTRICT AND PDD PLANNED DEVELOPMENT ZONING DISTRICT TO THE CR CONSERVATION-RECREATION ZONING DISTRICT, INCLUDING THE 12 PROPERTIES DESIGNATED AS TMS# 571-00-00-001, TMS# 604-01-00-059, TMS# 571-08-00-226, TMS# 604-00-00-032, TMS# 604- 00-00-033, TMS# 604-00-00-034, TMS# 604-00-00-035, TMS# 604-00-00-036, TMS# 604-05-00-185, AND TMS# 604-10-00-206, TMS#604-02-00-053 AS SHOWN ON THE PLATS ATTACHED AS EXHIBIT I.
  - iv. Ordinance 2022-11 AN ORDINANCE AMENDING TITLE 5, PLANNING AND DEVELOPMENT, CHAPTER 4, ZONING, ARTICLE 2, DISTRICT REGULATIONS, SECTION 5-4-39, PDD PLANNED DEVELOPMENT DISTRICT, OF THE CITY OF ISLE OF PALMS CODE OF ORDINANCES TO PROVIDE CLARIFICATION BY CORRECTING SCRIVENER'S ERRORS AND DELETING PROVISIONS RELATED TO THE WILD DUNES PRD.
  - v. Ordinance 2022-12 AN ORDINANCE AMENDING THE CITY OF ISLE OF PALMS ZONING ORDINANCE BY AMENDING CERTAIN PROVISIONS OF

THE ORIGINAL BEACH AND RACQUET CLUB PRD (ALSO KNOWN AS THE WILD DUNES PRD) TO EXCLUDE CERTAIN PROPERTIES FROM THE PRD DISTRICT, TO REDUCE THE MAXIMUM NUMBER OF DWELLING UNITS PERMITTED IN THE PRD DISTRICT FROM 2,449 UNITS TO 2,119 UNITS, AND TO REDUCE THE MAXIMUM NUMBER OF INN UNITS PERMITTED IN THE PRD DISTRICT FROM 350 UNITS TO 297 UNITS.