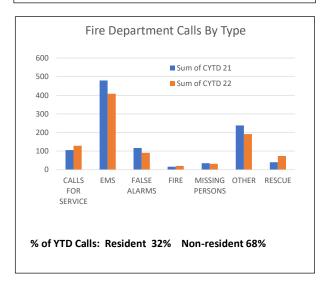

Quality Enterprises, USA, Inc | Pay App #4                                      |         |        | 100,435   |         | 100,435   |
|              |           |                               | Total paid                                      | 585,890 | 13,000 | 1,207,343 | -       | 1,806,233 |
|              |           |                               | Remaining on contracts                          | 24,710  | -      | 1,687,250 | 227,082 | 1,939,043 |

#### **City of Isle of Palms Operations Dashboard**

#### **City Revenues by Category** \$8,000,000 Sum of FY23 YTD ACTUAL \$7,000,000 ■ Sum of FY23 BUDGET \$6,000,000 \$5,000,000 \$4,000,000 \$3,000,000 \$2,000,000 \$1.000.000

Police Department Charges

Sum of CYTD 2021

Sum of CYTD 2022

900

800

700

600

500

400

300

200











| Building Department           |          |          |         |  |  |  |
|-------------------------------|----------|----------|---------|--|--|--|
|                               | CY20     | CY21     | CYTD22  |  |  |  |
|                               | (12 mos) | (12 mos) | (9 mos) |  |  |  |
| Construction Value Permitted  | \$65 M   | \$108 M  | \$133 m |  |  |  |
| New Homes Permitted           | 24       | 49       | 41      |  |  |  |
| Short Term Rental Lics Issued | 1,474    | 1,403    | 1,605   |  |  |  |

#### October 2022

| Personnel Vacancies |           |            |      |         |                               |  |  |  |
|---------------------|-----------|------------|------|---------|-------------------------------|--|--|--|
| Type                | City Hall |