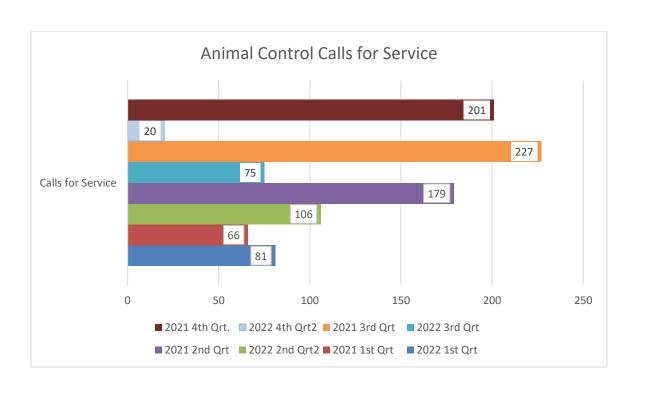

| 0        | 0    | 0    | 0    |
| Business License                                                              | 6        | 8    | 0    | 24   |
| All Other Charges                                                             | 0        | 16   | 6    | 26   |
| TOTAL                                                                         | 130      | 1563 | 111  | 1360 |
|                                                                               |          |      |      |      |

1

1036



# ISLE OF PALMS POLICE DEPARTMENT MONTHLY REPORT OCTOBER 2022





Sworn Vacancies – 9 % (2 Police Officer) (1 in Academy, 1 in Pre-Academy)

Beach Service Officer Vacancies – 80% (8 Beach Services)

Non-Sworn Vacancies – 12.5% (1 Part Time Code Enforcement)







### **ANIMAL CONTROL ANIMAL TYPE – OCTOBER**



# **Animal Control Officer Stats**





- \*Busiest day of the month: October 14th (incoming and outgoing)
- \*Busiest half hour:
- October 14th 17:30 pm 18:00 pm, 64 vehicles (incoming)
- October 8th 11:30 am 12:00 pm, 61 vehicles (outgoing)



- \*Busiest days of the month: October 8th (incoming and outgoing)
- \*Busiest half hour:
- October 8<sup>th</sup> 15:00 pm 15:30 pm, 43 vehicles (incoming)
- October 8<sup>th</sup> 12:00 pm 12:30 pm, 41 vehicles (outgoing)



### MONTHLY ANALYTICS DASHBOARD





MONTHLY ANALYTICS DASHBOARD





# MONTHLY ANALYTICS DASHBOARD

| Incident Type<br>Category                             | Jan | Feb | Mar | Apr | May | Jun | Jul | Aug | Sep | Oct | Nov | Grand<br>Total -<br>Current | % of Total<br>Incident