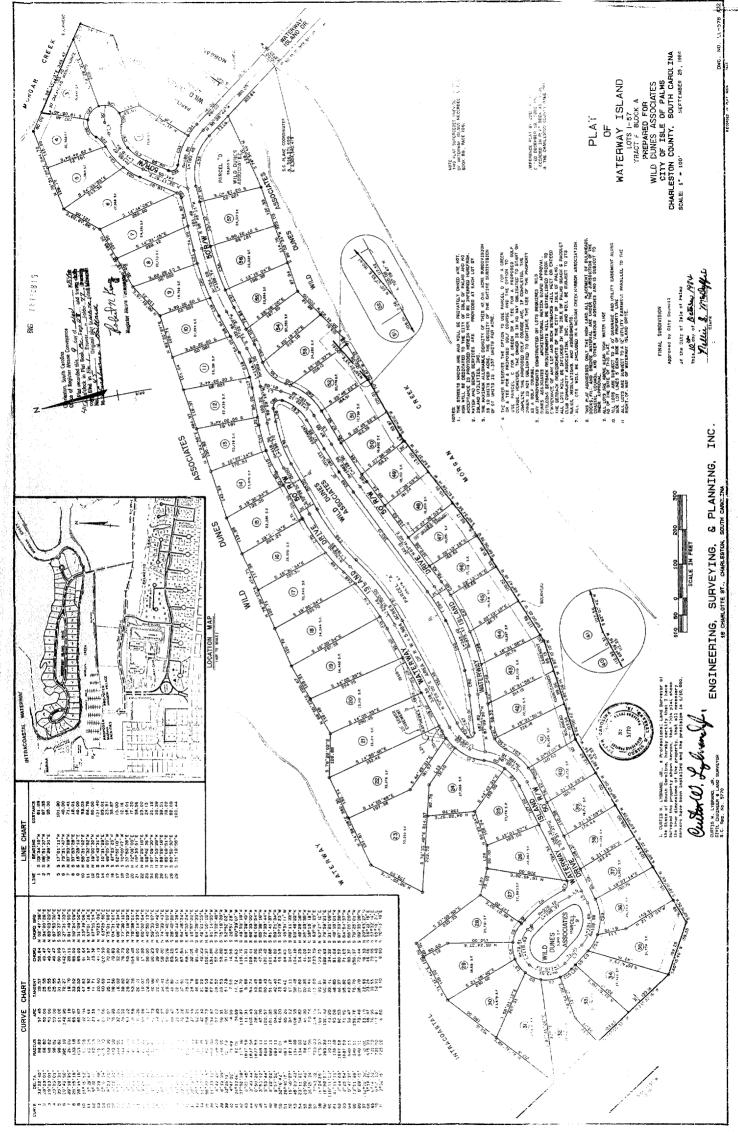

### 8. Ordinances, Resolutions and Petitions

- a. Second Reading
  - i. **Ordinance 2022-08-** AN ORDINANCE AMENDING TITLE 5, PLANNING AND DEVELOPMENT, CHAPTER 4, ZONING, ARTICLE 2, DISTRICT REGULATIONS, OF THE CITY OF ISLE OF PALMS CODE OF ORDINANCES TO PROVIDE FOR A NEW CONSERVATION-RECREATION DISTRICT.
  - ii. Ordinance 2022-09 AN ORDINANCE ADOPTING AMENDMENTS TO THEOFFICIAL ZONING MAP OF THE CITY OF ISLE OF PALMS TO PROVIDE FOR A NEW CONSERVATION-RECREATION (CR) ZONING DISTRICT AND TO REZONE CERTAIN PROPERTIES FROM THE SR-1 AND PDD DISTRICTS TO THE NEW CR ZONING DISTRICT AS SHOWN ON EXHIBIT I.
  - iii. Ordinance 2022-10 AN ORDINANCE AMENDING THE OFFICIAL ZONING MAP OF THE CITY OF ISLE PALMS TO REZONE CERTAIN PROPERTIES FROM THE SR-1 SINGLE-FAMILY RESIDENTIAL ZONING DISTRICT AND PDD PLANNED DEVELOPMENT ZONING DISTRICT TO THE CR CONSERVATION-RECREATION ZONING DISTRICT, INCLUDING THE 12 PROPERTIES DESIGNATED AS TMS# 571-00-00-001, TMS# 604-01-00-059, TMS# 571-08-00-226, TMS# 604-00-00-032, TMS# 604- 00-00-033, TMS# 604-00-00-034, TMS# 604-00-00-035, TMS# 604-00-00-036, TMS# 604-05-00-185, AND TMS# 604-10-00-206, TMS#604-02-00-053 AS SHOWN ON THE PLATS ATTACHED AS EXHIBIT I.
  - iv. Ordinance 2022-11 AN ORDINANCE AMENDING TITLE 5, PLANNING AND DEVELOPMENT, CHAPTER 4, ZONING, ARTICLE 2, DISTRICT REGULATIONS, SECTION 5-4-39, PDD PLANNED DEVELOPMENT DISTRICT, OF THE CITY OF ISLE OF PALMS CODE OF ORDINANCES TO PROVIDE CLARIFICATION BY CORRECTING SCRIVENER'S ERRORS AND DELETING PROVISIONS RELATED TO THE WILD DUNES PRD.
  - v. Ordinance 2022-12 AN ORDINANCE AMENDING THE CITY OF ISLE OF PALMS ZONING ORDINANCE BY AMENDING CERTAIN PROVISIONS OF

THE ORIGINAL BEACH AND RACQUET CLUB PRD (ALSO KNOWN AS THE WILD DUNES PRD) TO EXCLUDE CERTAIN PROPERTIES FROM THE PRD DISTRICT, TO REDUCE THE MAXIMUM NUMBER OF DWELLING UNITS PERMITTED IN THE PRD DISTRICT FROM 2,449 UNITS TO 2,119 UNITS, AND TO REDUCE THE MAXIMUM NUMBER OF INN UNITS PERMITTED IN THE PRD DISTRICT FROM 350 UNITS TO 297 UNITS.

### c. Resolutions and Petitions

Petition for the preservation of public and private recreation facilities and to cap the density in the Wild Dunes PRD to reflect the current existing units and approved lots.