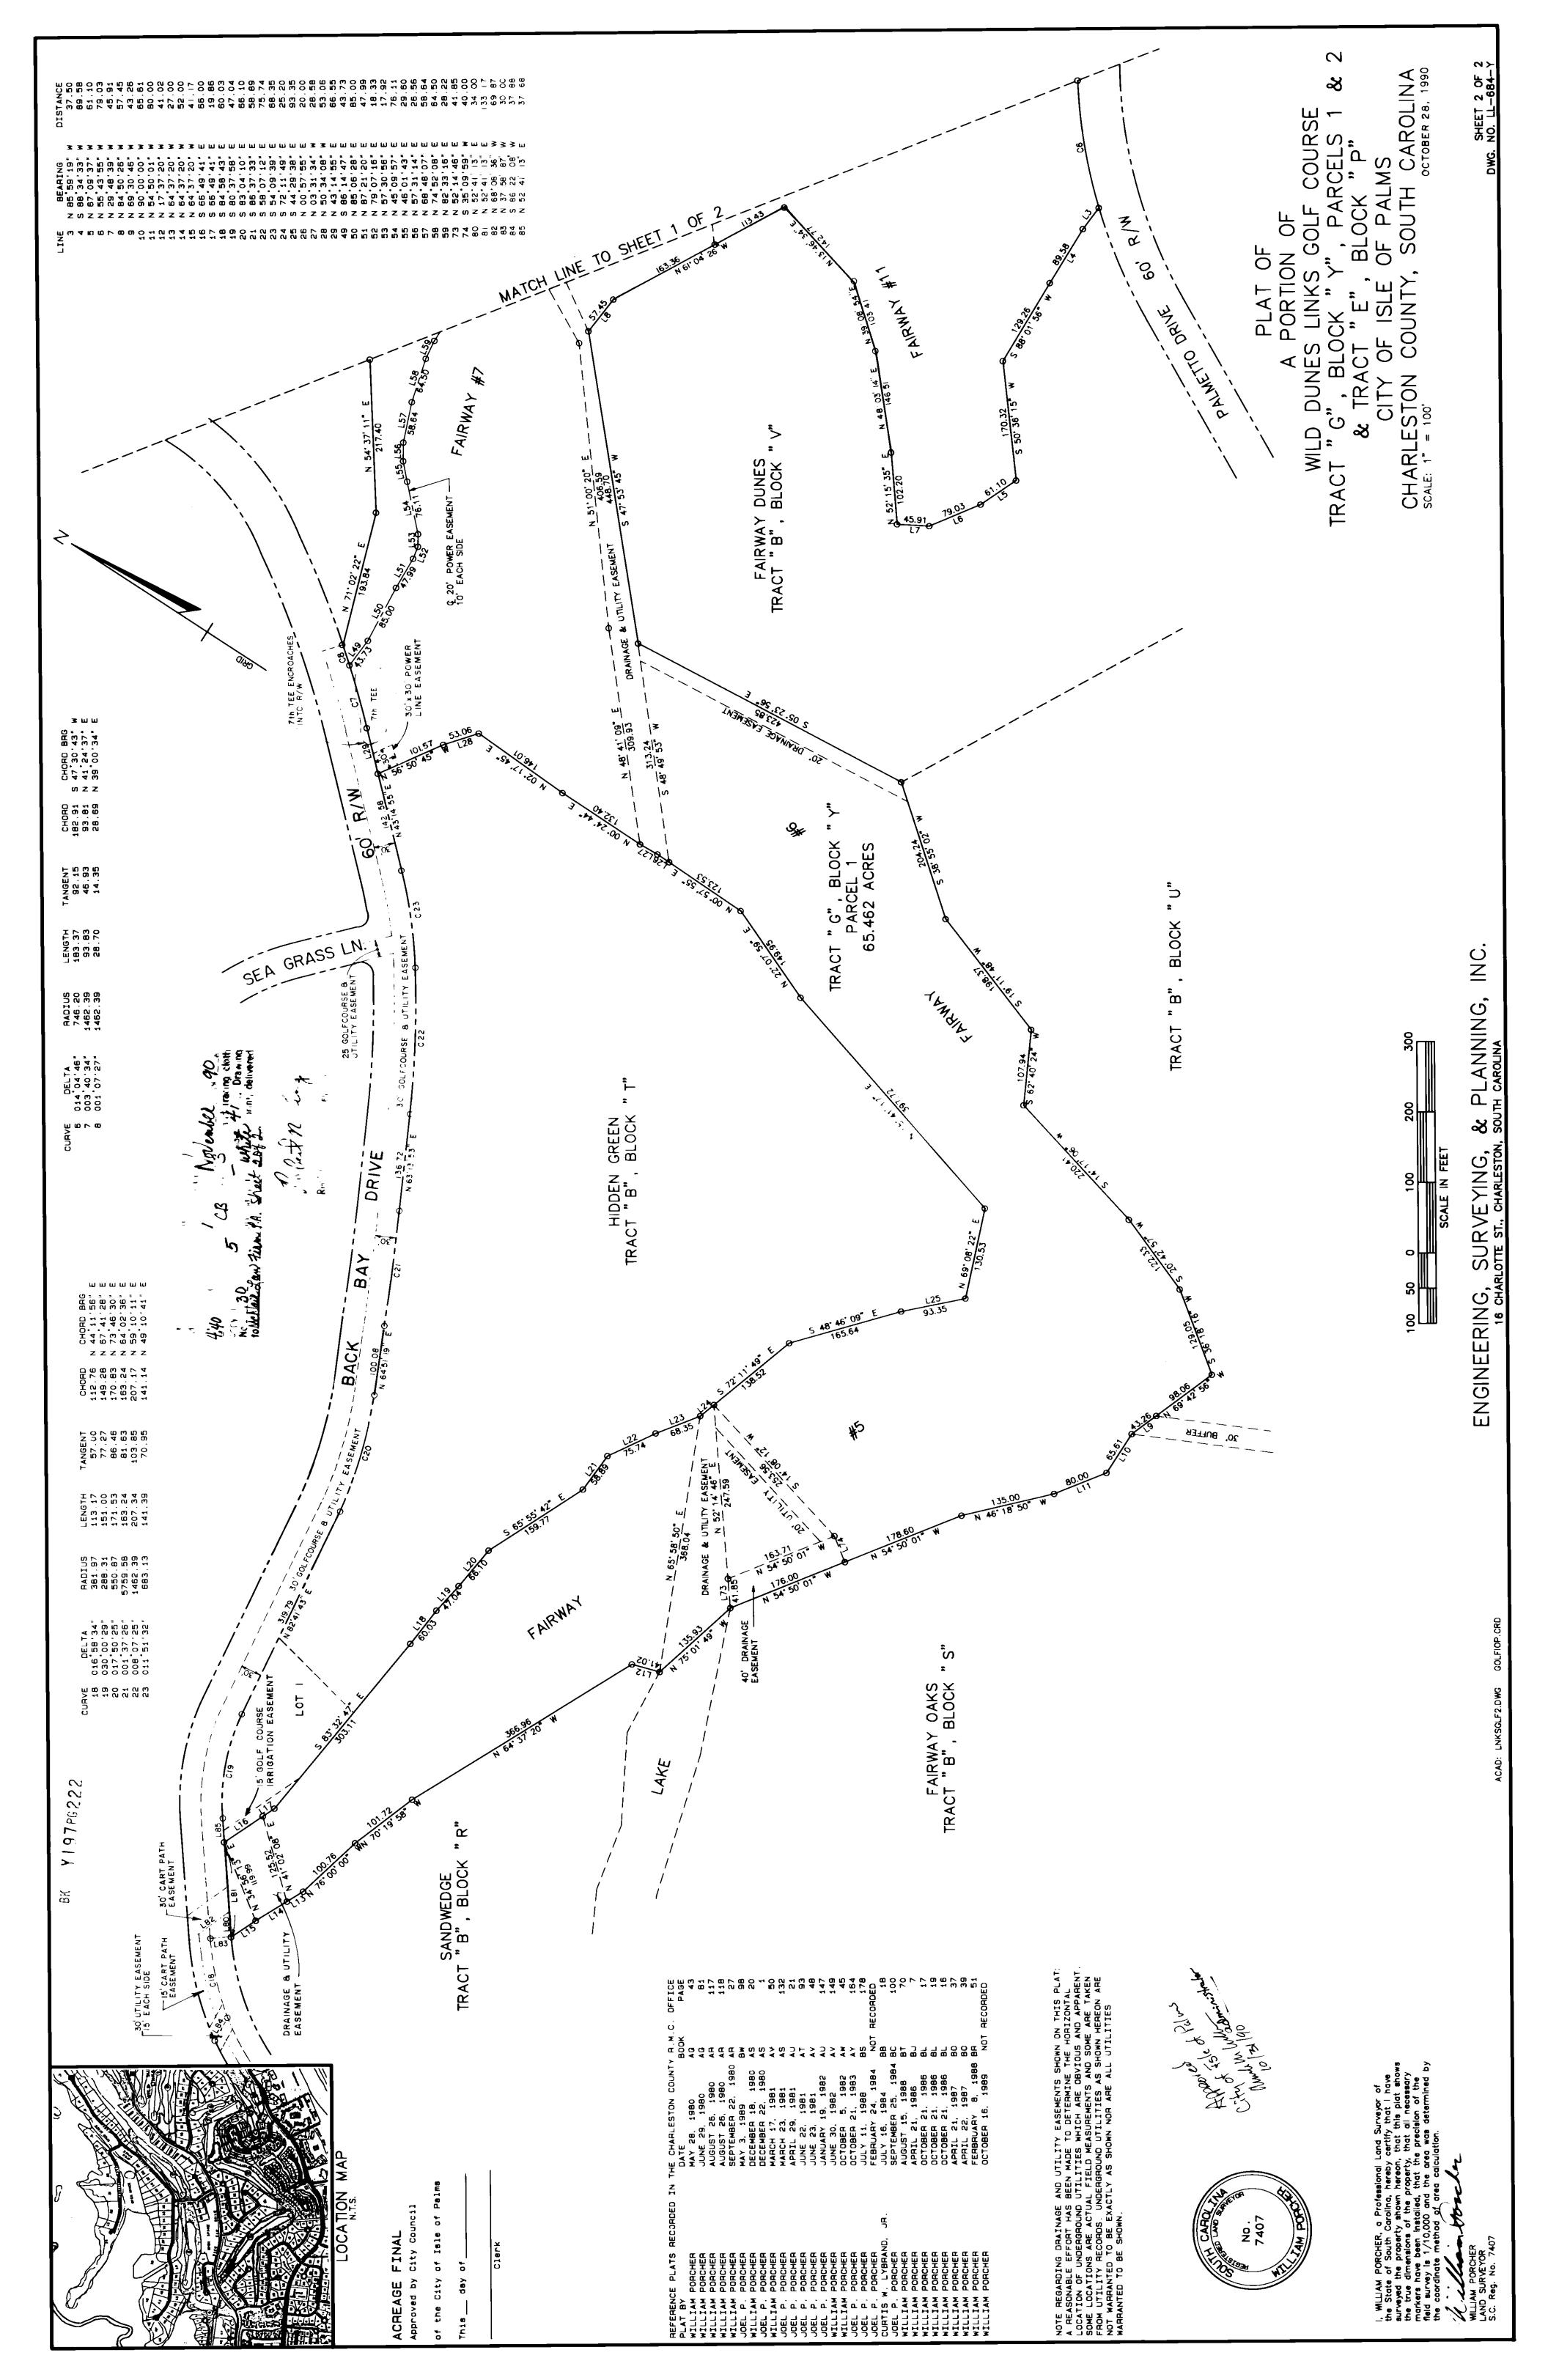

### 8. Ordinances, Resolutions and Petitions

- a. Second Reading
  - i. **Ordinance 2022-08-** AN ORDINANCE AMENDING TITLE 5, PLANNING AND DEVELOPMENT, CHAPTER 4, ZONING, ARTICLE 2, DISTRICT REGULATIONS, OF THE CITY OF ISLE OF PALMS CODE OF ORDINANCES TO PROVIDE FOR A NEW CONSERVATION-RECREATION DISTRICT.
  - ii. Ordinance 2022-09 AN ORDINANCE ADOPTING AMENDMENTS TO THEOFFICIAL ZONING MAP OF THE CITY OF ISLE OF PALMS TO PROVIDE FOR A NEW CONSERVATION-RECREATION (CR) ZONING DISTRICT AND TO REZONE CERTAIN PROPERTIES FROM THE SR-1 AND PDD DISTRICTS TO THE NEW CR ZONING DISTRICT AS SHOWN ON EXHIBIT I.
  - iii. Ordinance 2022-10 AN ORDINANCE AMENDING THE OFFICIAL ZONING MAP OF THE CITY OF ISLE PALMS TO REZONE CERTAIN PROPERTIES FROM THE SR-1 SINGLE-FAMILY RESIDENTIAL ZONING DISTRICT AND PDD PLANNED DEVELOPMENT ZONING DISTRICT TO THE CR CONSERVATION-RECREATION ZONING DISTRICT, INCLUDING THE 12 PROPERTIES DESIGNATED AS TMS# 571-00-00-001, TMS# 604-01-00-059, TMS# 571-08-00-226, TMS# 604-00-00-032, TMS# 604- 00-00-033, TMS# 604-00-00-034, TMS# 604-00-00-035, TMS# 604-00-00-036, TMS# 604-05-00-185, AND TMS# 604-10-00-206, TMS#604-02-00-053 AS SHOWN ON THE PLATS ATTACHED AS EXHIBIT I.
  - iv. Ordinance 2022-11 AN ORDINANCE AMENDING TITLE 5, PLANNING AND DEVELOPMENT, CHAPTER 4, ZONING, ARTICLE 2, DISTRICT REGULATIONS, SECTION 5-4-39, PDD PLANNED DEVELOPMENT DISTRICT, OF THE CITY OF ISLE OF PALMS CODE OF ORDINANCES TO PROVIDE CLARIFICATION BY CORRECTING SCRIVENER'S ERRORS AND DELETING PROVISIONS RELATED TO THE WILD DUNES PRD.
  - v. Ordinance 2022-12 AN ORDINANCE AMENDING THE CITY OF ISLE OF PALMS ZONING ORDINANCE BY AMENDING CERTAIN PROVISIONS OF

THE ORIGINAL BEACH AND RACQUET CLUB PRD (ALSO KNOWN AS THE WILD DUNES PRD) TO EXCLUDE CERTAIN PROPERTIES FROM THE PRD DISTRICT, TO REDUCE THE MAXIMUM NUMBER OF DWELLING UNITS PERMITTED IN THE PRD DISTRICT FROM 2,449 UNITS TO 2,119 UNITS, AND TO REDUCE THE MAXIMUM NUMBER OF INN UNITS PERMITTED IN THE PRD DISTRICT FROM 350 UNITS TO 297 UNITS.

### c. Resolutions and Petitions

Petition for the preservation of public and private recreation facilities and to cap the density in the Wild Dunes PRD to reflect the current existing units and approved lots.