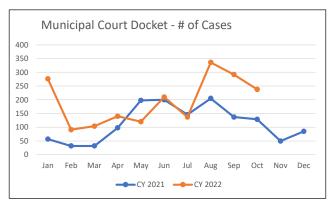

|  |  |  |
|---------------------|-----------|------------|------|---------|-------------------------------|--|--|--|
| Type                | City Hall | Police     | Fire | Pub Wks | Rec                           |  |  |  |
| Full-time           |           | 2 Patrol   |      | 1 CDL   | 1 Dir<br>1 Suprv<br>1 Grounds |  |  |  |
| Part-time           |           | 1 Code Enf |      |         |                               |  |  |  |

#### **Upcoming Community Events**

**Accommodations Tax Advisory Committee Meeting** Thursday, November 17, 11am-12pm at City Hall

**Holiday Street Festival** 

Saturday, December 3, 2-7pm at Front Beach

**Special Council Meeting** 

December 6, 2022, 5-6pm at City Hall

Santa's Cookie Workshop

Tuesday, December 20, 2pm at the Recreation Center





# FY23 CAPITAL PROJECTS REPORT

**NOVEMBER 2022** 



### PHASE 3 DRAINAGE 30<sup>TH</sup>, 36<sup>TH</sup> & 41<sup>ST</sup> AVENUE OUTFALLS



#### 30<sup>th</sup> & 36<sup>th</sup> Avenue:

- At 36<sup>th</sup> channel work adjacent to the golf course is complete up to the cart bridge
- At 30<sup>th</sup> work completed up to a point near the road where a pause is necessary to allow coordination with Dominion Energy and the construction of box culverts
- Cart path behind 36<sup>th</sup> is prepped for paving

#### 41<sup>st</sup> Avenue:

- Wetland permit (OCRM and USACE) still pending. City has conditional approval from OCRM. All other permits are contingent on the wetland permit.
- City received \$1.4M grant from the SC Office of Resilience from CDBG-MIT funds for construction.
-