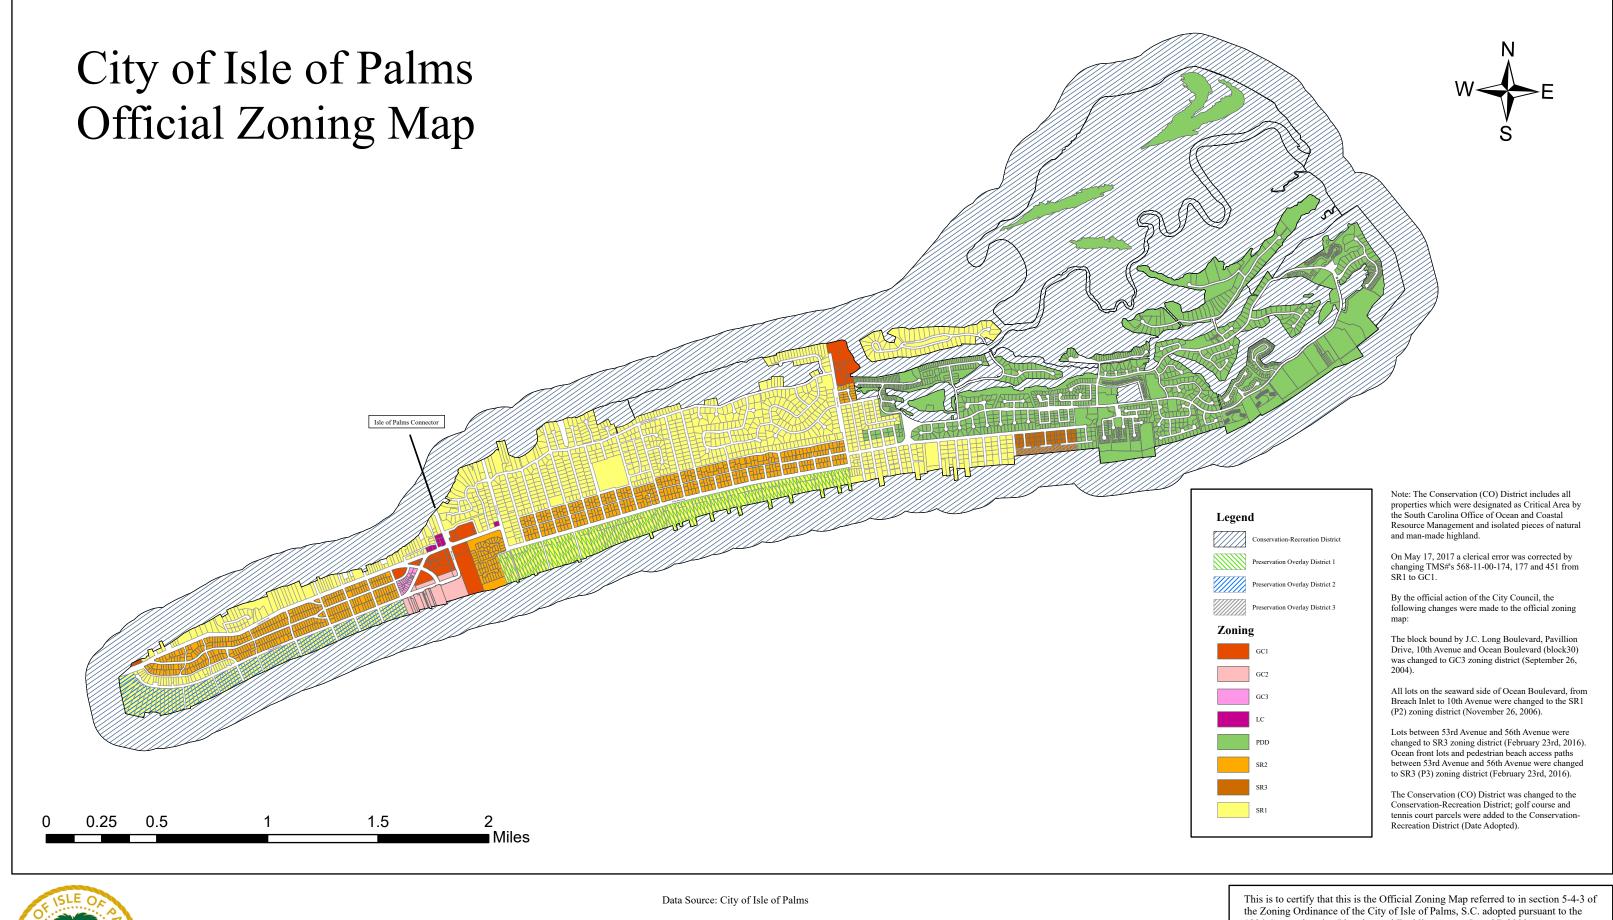

### 8. Ordinances, Resolutions and Petitions

- a. Second Reading
  - i. **Ordinance 2022-08-** AN ORDINANCE AMENDING TITLE 5, PLANNING AND DEVELOPMENT, CHAPTER 4, ZONING, ARTICLE 2, DISTRICT REGULATIONS, OF THE CITY OF ISLE OF PALMS CODE OF ORDINANCES TO PROVIDE FOR A NEW CONSERVATION-RECREATION DISTRICT.
  - ii. Ordinance 2022-09 AN ORDINANCE ADOPTING AMENDMENTS TO THEOFFICIAL ZONING MAP OF THE CITY OF ISLE OF PALMS TO PROVIDE FOR A NEW CONSERVATION-RECREATION (CR) ZONING DISTRICT AND TO REZONE CERTAIN PROPERTIES FROM THE SR-1 AND PDD DISTRICTS TO THE NEW CR ZONING DISTRICT AS SHOWN ON EXHIBIT I.
  - iii. Ordinance 2022-10 AN ORDINANCE AMENDING THE OFFICIAL ZONING MAP OF THE CITY OF ISLE PALMS TO REZONE CERTAIN PROPERTIES FROM THE SR-1 SINGLE-FAMILY RESIDENTIAL ZONING DISTRICT AND PDD PLANNED DEVELOPMENT ZONING DISTRICT TO THE CR CONSERVATION-RECREATION ZONING DISTRICT, INCLUDING THE 12 PROPERTIES DESIGNATED AS TMS# 571-00-00-001, TMS# 604-01-00-059, TMS# 571-08-00-226, TMS# 604-00-00-032, TMS# 604- 00-00-033, TMS# 604-00-00-034, TMS# 604-00-00-035, TMS# 604-00-00-036, TMS# 604-05-00-185, AND TMS# 604-10-00-206, TMS#604-02-00-053 AS SHOWN ON THE PLATS ATTACHED AS EXHIBIT I.
  - iv. Ordinance 2022-11 AN ORDINANCE AMENDING TITLE 5, PLANNING AND DEVELOPMENT, CHAPTER 4, ZONING, ARTICLE 2, DISTRICT REGULATIONS, SECTION 5-4-39, PDD PLANNED DEVELOPMENT DISTRICT, OF THE CITY OF ISLE OF PALMS CODE OF ORDINANCES TO PROVIDE CLARIFICATION BY CORRECTING SCRIVENER'S ERRORS AND DELETING PROVISIONS RELATED TO THE WILD DUNES PRD.
  - v. Ordinance 2022-12 AN ORDINANCE AMENDING THE CITY OF ISLE OF PALMS ZONING ORDINANCE BY AMENDING CERTAIN PROVISIONS OF

THE ORIGINAL BEACH AND RACQUET CLUB PRD (ALSO KNOWN AS THE WILD DUNES PRD) TO EXCLUDE CERTAIN PROPERTIES FROM THE PRD DISTRICT, TO REDUCE THE MAXIMUM NUMBER OF DWELLING UNITS PERMITTED IN THE PRD DISTRICT FROM 2,449 UNITS TO 2,119 UNITS, AND TO REDUCE THE MAXIMUM NUMBER OF INN UNITS PERMITTED IN THE PRD DISTRICT FROM 350 UNITS TO 297 UNITS.