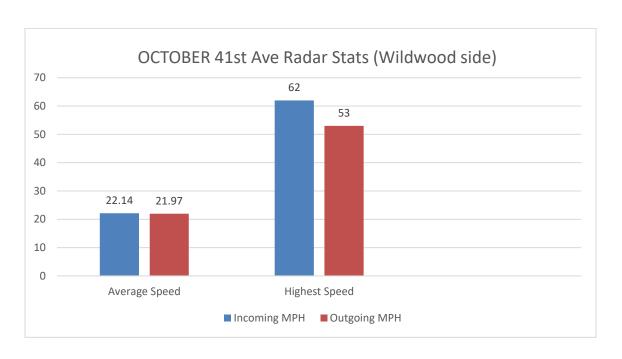

| 6        | 8    | 0    | 24   |
| All Other Charges                                                             | 0        | 16   | 6    | 26   |
| TOTAL                                                                         | 130      | 1563 | 111  | 1360 |
|                                                                               |          |      |      |      |

1

1036



# ISLE OF PALMS POLICE DEPARTMENT MONTHLY REPORT OCTOBER 2022





Sworn Vacancies – 9 % (2 Police Officer) (1 in Academy, 1 in Pre-Academy)

Beach Service Officer Vacancies – 80% (8 Beach Services)

Non-Sworn Vacancies – 12.5% (1 Part Time Code Enforcement)







### **ANIMAL CONTROL ANIMAL TYPE – OCTOBER**



# **Animal Control Officer Stats**





- \*Busiest day of the month: October 14th (incoming and outgoing)
- \*Busiest half hour:
- October 14th 17:30 pm 18:00 pm, 64 vehicles (incoming)
- October 8th 11:30 am 12:00 pm, 61 vehicles (outgoing)



- \*Busiest days of the month: October 8th (incoming and outgoing)
- \*Busiest half hour:
- October 8<sup>th</sup> 15:00 pm 15:30 pm, 43 vehicles (incoming)
- October 8<sup>th</sup> 12:00 pm 12:30 pm, 41 vehicles (outgoing)



### MONTHLY ANALYTICS DASHBOARD





MONTHLY ANALYTICS DASHBOARD





# MONTHLY ANALYTICS DASHBOARD

| Incident Type<br>Category                             | Jan | Feb | Mar | Apr | May | Jun | Jul | Aug | Sep | Oct | Nov | Grand<br>Total -<br>Current | % of Total<br>Incidents -<br>Current | Grand Total | % of Total<br>Incidents -<br>Previous | YTD %<br>Change |