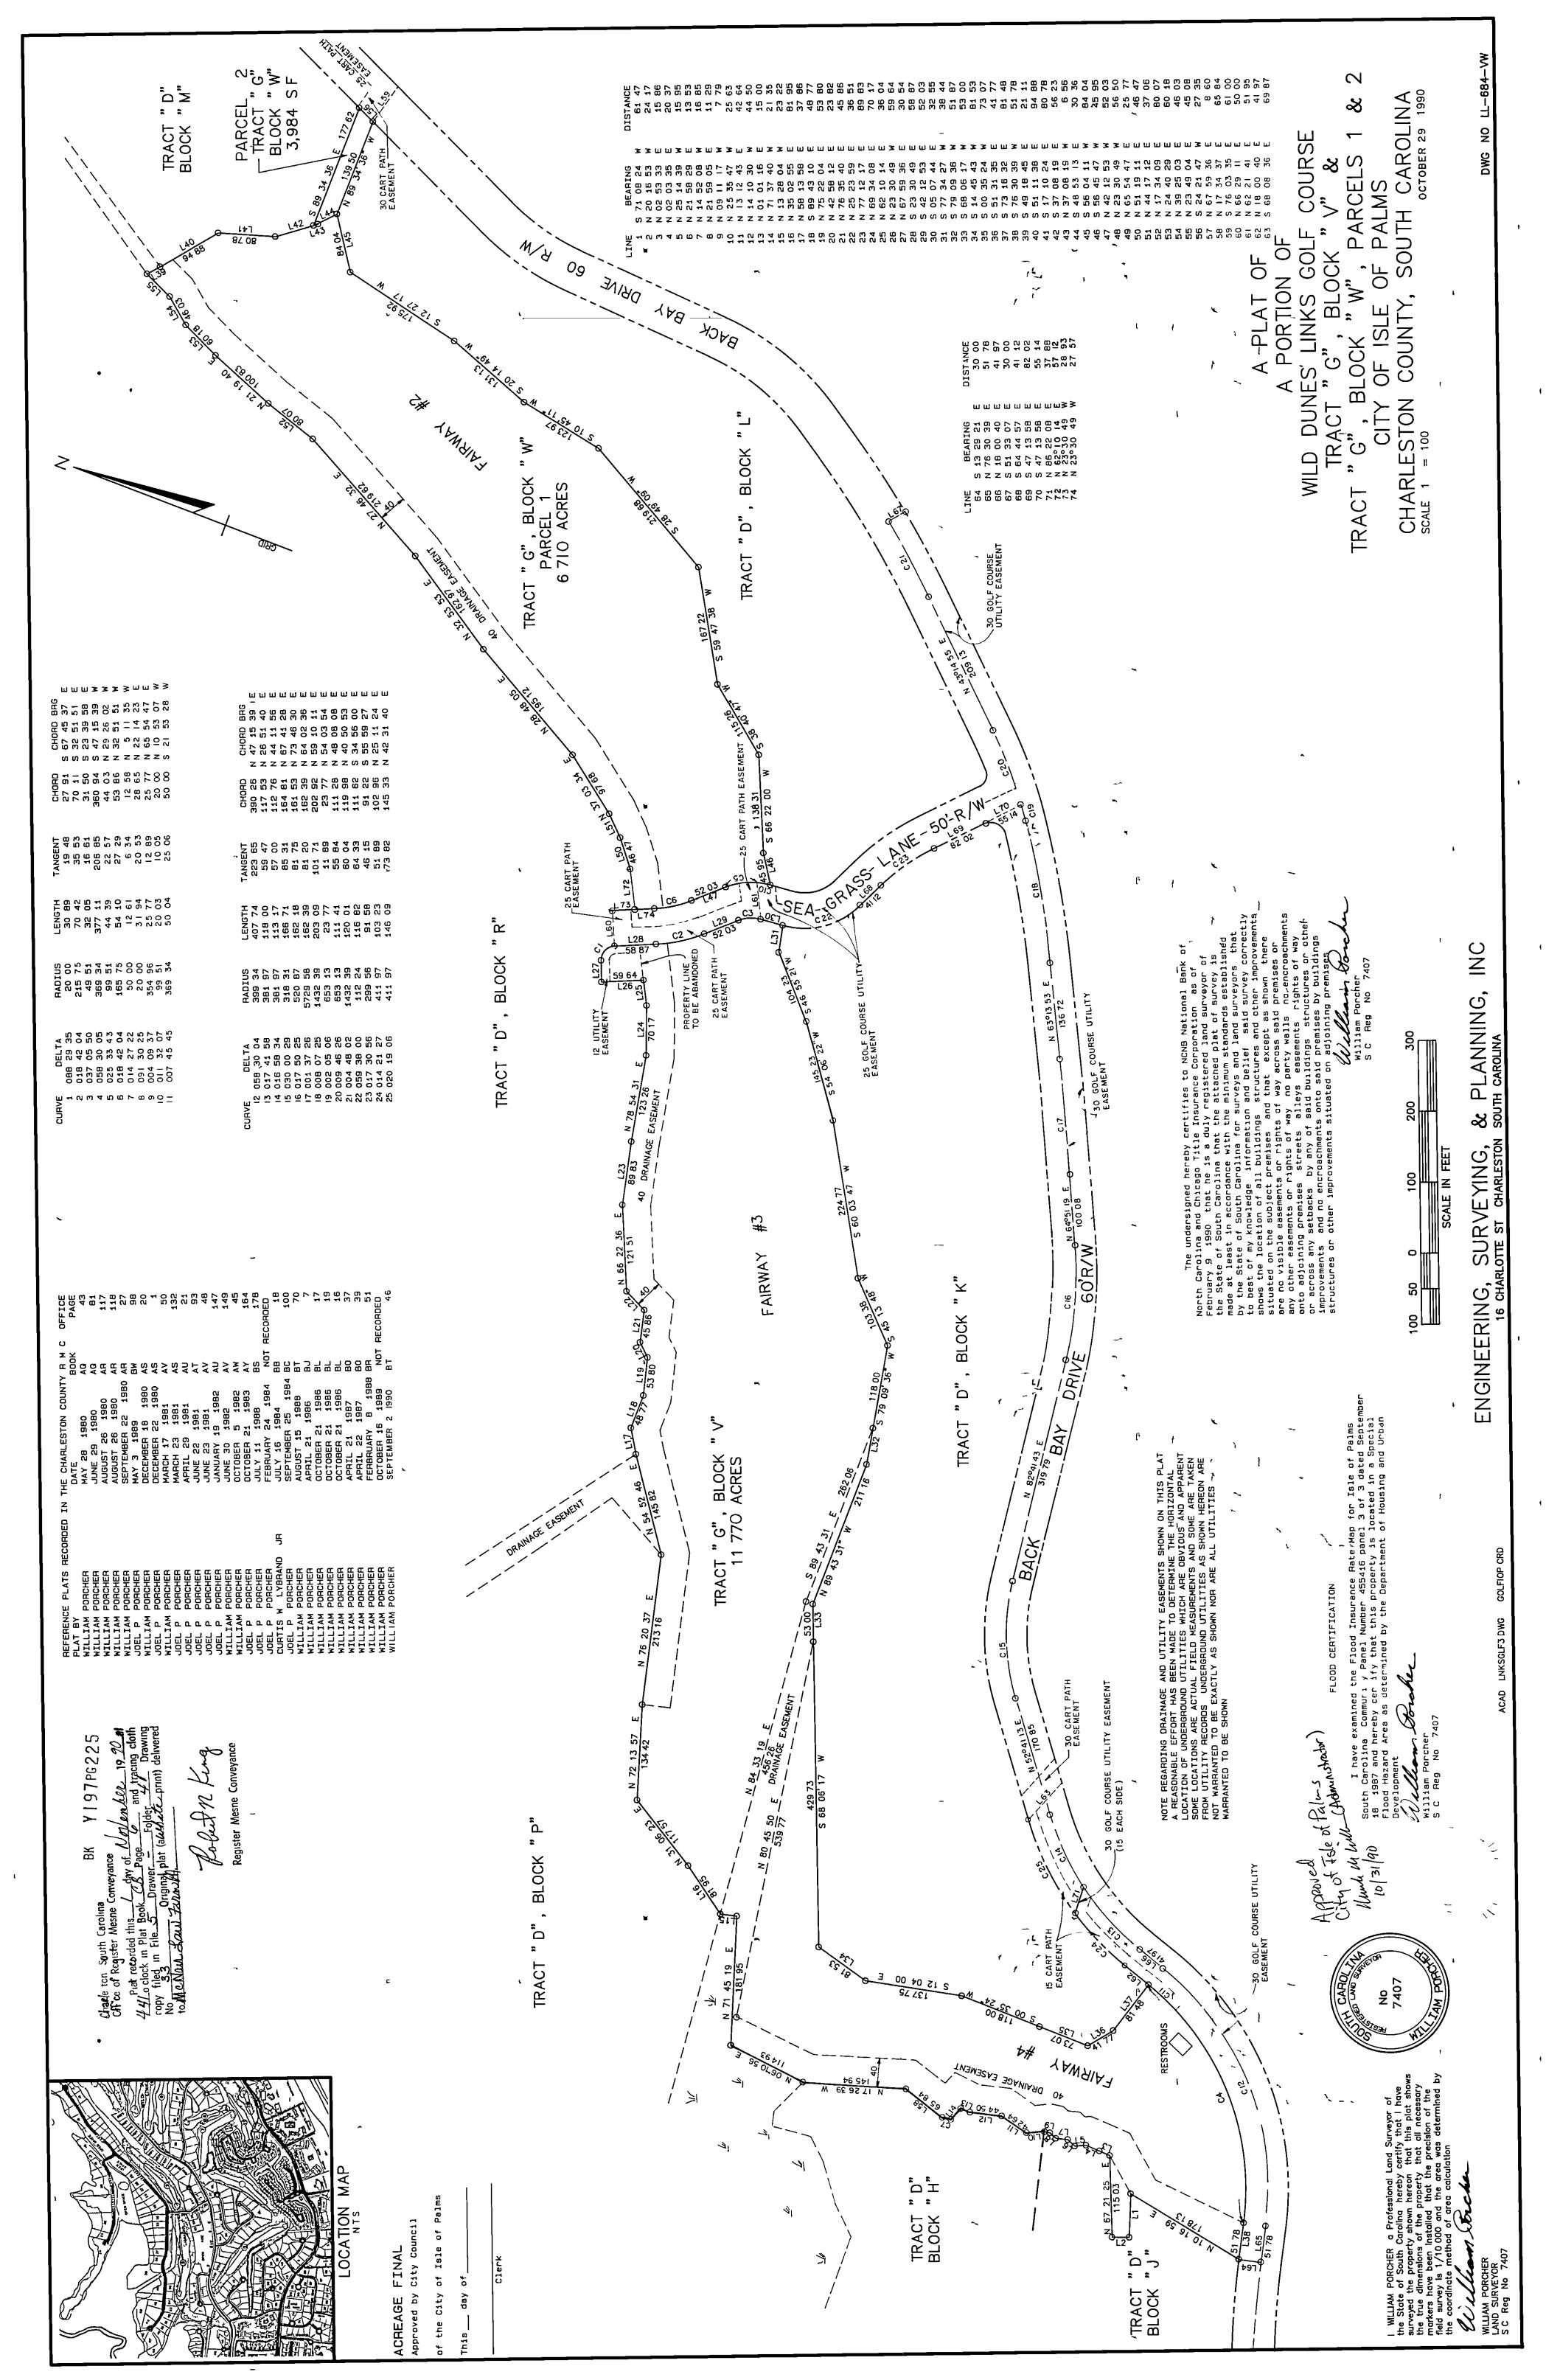

### 8. Ordinances, Resolutions and Petitions

- a. Second Reading
  - i. **Ordinance 2022-08-** AN ORDINANCE AMENDING TITLE 5, PLANNING AND DEVELOPMENT, CHAPTER 4, ZONING, ARTICLE 2, DISTRICT REGULATIONS, OF THE CITY OF ISLE OF PALMS CODE OF ORDINANCES TO PROVIDE FOR A NEW CONSERVATION-RECREATION DISTRICT.
  - ii. Ordinance 2022-09 AN ORDINANCE ADOPTING AMENDMENTS TO THEOFFICIAL ZONING MAP OF THE CITY OF ISLE OF PALMS TO PROVIDE FOR A NEW CONSERVATION-RECREATION (CR) ZONING DISTRICT AND TO REZONE CERTAIN PROPERTIES FROM THE SR-1 AND PDD DISTRICTS TO THE NEW CR ZONING DISTRICT AS SHOWN ON EXHIBIT I.
  - iii. Ordinance 2022-10 AN ORDINANCE AMENDING THE OFFICIAL ZONING MAP OF THE CITY OF ISLE PALMS TO REZONE CERTAIN PROPERTIES FROM THE SR-1 SINGLE-FAMILY RESIDENTIAL ZONING DISTRICT AND PDD PLANNED DEVELOPMENT ZONING DISTRICT TO THE CR CONSERVATION-RECREATION ZONING DISTRICT, INCLUDING THE 12 PROPERTIES DESIGNATED AS TMS# 571-00-00-001, TMS# 604-01-00-059, TMS# 571-08-00-226, TMS# 604-00-00-032, TMS# 604- 00-00-033, TMS# 604-00-00-034, TMS# 604-00-00-035, TMS# 604-00-00-036, TMS# 604-05-00-185, AND TMS# 604-10-00-206, TMS#604-02-00-053 AS SHOWN ON THE PLATS ATTACHED AS EXHIBIT I.
  - iv. Ordinance 2022-11 AN ORDINANCE AMENDING TITLE 5, PLANNING AND DEVELOPMENT, CHAPTER 4, ZONING, ARTICLE 2, DISTRICT REGULATIONS, SECTION 5-4-39, PDD PLANNED DEVELOPMENT DISTRICT, OF THE CITY OF ISLE OF PALMS CODE OF ORDINANCES TO PROVIDE CLARIFICATION BY CORRECTING SCRIVENER'S ERRORS AND DELETING PROVISIONS RELATED TO THE WILD DUNES PRD.
  - v. Ordinance 2022-12 AN ORDINANCE AMENDING THE CITY OF ISLE OF PALMS ZONING ORDINANCE BY AMENDING CERTAIN PROVISIONS OF

THE ORIGINAL BEACH AND RACQUET CLUB PRD (ALSO KNOWN AS THE WILD DUNES PRD) TO EXCLUDE CERTAIN PROPERTIES FROM THE PRD DISTRICT, TO REDUCE THE MAXIMUM NUMBER OF DWELLING UNITS PERMITTED IN THE PRD DISTRICT FROM 2,449 UNITS TO 2,119 UNITS, AND TO REDUCE THE MAXIMUM NUMBER OF INN UNITS PERMITTED IN THE PRD DISTRICT FROM 350 UNITS TO 297 UNITS.