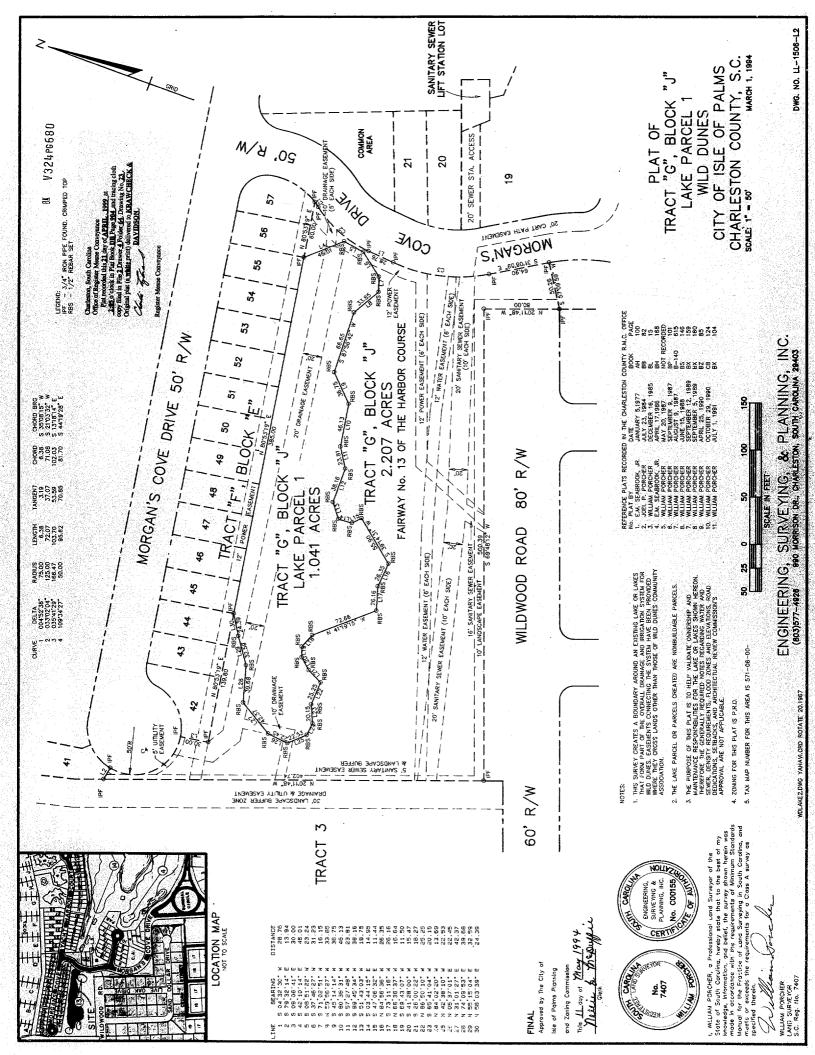

### 8. Ordinances, Resolutions and Petitions

- a. Second Reading
  - i. **Ordinance 2022-08-** AN ORDINANCE AMENDING TITLE 5, PLANNING AND DEVELOPMENT, CHAPTER 4, ZONING, ARTICLE 2, DISTRICT REGULATIONS, OF THE CITY OF ISLE OF PALMS CODE OF ORDINANCES TO PROVIDE FOR A NEW CONSERVATION-RECREATION DISTRICT.
  - ii. Ordinance 2022-09 AN ORDINANCE ADOPTING AMENDMENTS TO THEOFFICIAL ZONING MAP OF THE CITY OF ISLE OF PALMS TO PROVIDE FOR A NEW CONSERVATION-RECREATION (CR) ZONING DISTRICT AND TO REZONE CERTAIN PROPERTIES FROM THE SR-1 AND PDD DISTRICTS TO THE NEW CR ZONING DISTRICT AS SHOWN ON EXHIBIT I.
  - iii. Ordinance 2022-10 AN ORDINANCE AMENDING THE OFFICIAL ZONING MAP OF THE CITY OF ISLE PALMS TO REZONE CERTAIN PROPERTIES FROM THE SR-1 SINGLE-FAMILY RESIDENTIAL ZONING DISTRICT AND PDD PLANNED DEVELOPMENT ZONING DISTRICT TO THE CR CONSERVATION-RECREATION ZONING DISTRICT, INCLUDING THE 12 PROPERTIES DESIGNATED AS TMS# 571-00-00-001, TMS# 604-01-00-059, TMS# 571-08-00-226, TMS# 604-00-00-032, TMS# 604- 00-00-033, TMS# 604-00-00-034, TMS# 604-00-00-035, TMS# 604-00-00-036, TMS# 604-05-00-185, AND TMS# 604-10-00-206, TMS#604-02-00-053 AS SHOWN ON THE PLATS ATTACHED AS EXHIBIT I.
  - iv. Ordinance 2022-11 AN ORDINANCE AMENDING TITLE 5, PLANNING AND DEVELOPMENT, CHAPTER 4, ZONING, ARTICLE 2, DISTRICT REGULATIONS, SECTION 5-4-39, PDD PLANNED DEVELOPMENT DISTRICT, OF THE CITY OF ISLE OF PALMS CODE OF ORDINANCES TO PROVIDE CLARIFICATION BY CORRECTING SCRIVENER'S ERRORS AND DELETING PROVISIONS RELATED TO THE WILD DUNES PRD.
  - v. Ordinance 2022-12 AN ORDINANCE AMENDING THE CITY OF ISLE OF PALMS ZONING ORDINANCE BY AMENDING CERTAIN PROVISIONS OF

THE ORIGINAL BEACH AND RACQUET CLUB PRD (ALSO KNOWN AS THE WILD DUNES PRD) TO EXCLUDE CERTAIN PROPERTIES FROM THE PRD DISTRICT, TO REDUCE THE MAXIMUM NUMBER OF DWELLING UNITS PERMITTED IN THE PRD DISTRICT FROM 2,449 UNITS TO 2,119 UNITS, AND TO REDUCE THE MAXIMUM NUMBER OF INN UNITS PERMITTED IN THE PRD DISTRICT FROM 350 UNITS TO 297 UNITS.