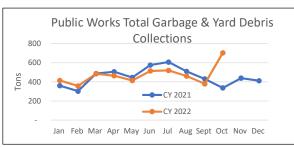

ity Enterprises, USA, Inc | Pay App #4                                      |         |        | 100,435   |         | 100,435   |
|              |           |                               | Total paid                                      | 585,890 | 13,000 | 1,207,343 | -       | 1,806,233 |
|              |           |                               | Remaining on contracts                          | 24,710  | -      | 1,687,250 | 227,082 | 1,939,043 |

#### **City of Isle of Palms Operations Dashboard**

#### **City Revenues by Category** \$8,000,000 Sum of FY23 YTD ACTUAL \$7,000,000 ■ Sum of FY23 BUDGET \$6,000,000 \$5,000,000 \$4,000,000 \$3,000,000 \$2,000,000 \$1.000.000

Police Department Charges

Sum of CYTD 2021

Sum of CYTD 2022

900

800

700

600

500

400

300

200











| Building Department           |          |          |         |  |  |  |
|-------------------------------|----------|----------|---------|--|--|--|
|                               | CY20     | CY21     | CYTD22  |  |  |  |
|                               | (12 mos) | (12 mos) | (9 mos) |  |  |  |
| Construction Value Permitted  | \$65 M   | \$108 M  | \$133 m |  |  |  |
| New Homes Permitted           | 24       | 49       | 41      |  |  |  |
| Short Term Rental Lics Issued | 1,474    | 1,403    | 1,605   |  |  |  |

#### October 2022

| Personnel Vacancies |           |            |      |         |                               |  |  |  |
|---------------------|-----------|------------|------|---------|-------------------------------|--|--|--|
| Type                | City Hall | Pol