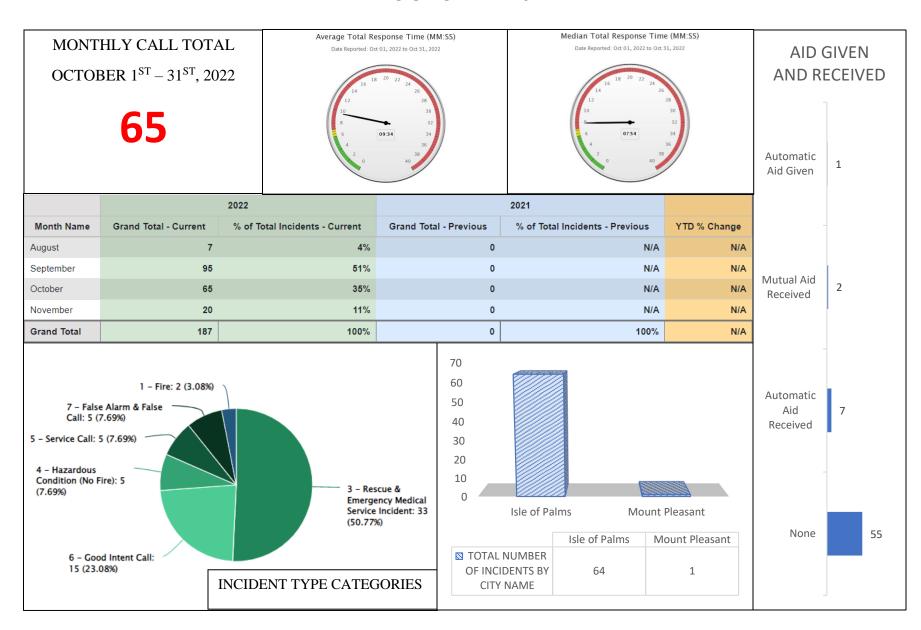

CE DEPARTMENT MONTHLY REPORT OCTOBER 2022





Sworn Vacancies – 9 % (2 Police Officer) (1 in Academy, 1 in Pre-Academy)

Beach Service Officer Vacancies – 80% (8 Beach Services)

Non-Sworn Vacancies – 12.5% (1 Part Time Code Enforcement)







### **ANIMAL CONTROL ANIMAL TYPE – OCTOBER**



# **Animal Control Officer Stats**





- \*Busiest day of the month: October 14th (incoming and outgoing)
- \*Busiest half hour:
- October 14th 17:30 pm 18:00 pm, 64 vehicles (incoming)
- October 8th 11:30 am 12:00 pm, 61 vehicles (outgoing)



- \*Busiest days of the month: October 8th (incoming and outgoing)
- \*Busiest half hour:
- October 8<sup>th</sup> 15:00 pm 15:30 pm, 43 vehicles (incoming)
- October 8<sup>th</sup> 12:00 pm 12:30 pm, 41 vehicles (outgoing)



### MONTHLY ANALYTICS DASHBOARD





MONTHLY ANALYTICS DASHBOARD





# MONTHLY ANALYTICS DASHBOARD

| Incident Type<br>Category                             | Jan | Feb | Mar | Apr | May | Jun | Jul | Aug | Sep | Oct | Nov | Grand<br>Total -<br>Current | % of Total<br>Incidents -<br>Current | Grand Total | % of Total<br>Incidents -<br>Previous | YTD %<br>Change |
|-------------------------------------------------------|-----|-----|-----|-----|-----|-----|-----|-----|-----|-----|-----|-----------------------------|--------------------------------------|-------------|---------------------------------------|-----------------|
| 1 - Fire                                              | 0   | 0   | 0   | 0   | 0   | 0   | 0   | 0   | 3   | 2   | 0   | 5                           | 3%                                   | 0