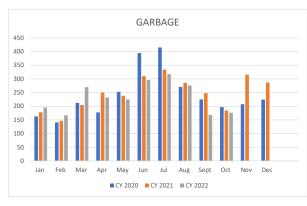

96.94  | 184.63  | 175.99  |
| Nov     | 207.44  | 315.31  |         |
| Dec     | 224.45  | 286.85  |         |
|         |         |         |         |

| CY 2020 CY 2021 CY 202 | 22 |
|------------------------|----|
|------------------------|----|

| Column1 |        |        |        |
|---------|--------|--------|--------|
| Jan     | 155.93 | 183.07 | 218.4  |
| Feb     | 157.44 | 156.06 | 190.63 |
| Mar     | 193.74 | 282.37 | 215.58 |
| Apr     | 265.04 | 256.07 | 231.64 |
| May     | 218.67 | 208.32 | 190.02 |
| Jun     | 182.49 | 266.23 | 217.88 |
| Jul     | 198.07 | 273.08 | 202.64 |
| Aug     | 258.37 | 223.64 | 184.78 |
| Sept    | 257.64 | 182.96 | 212.11 |
| Oct     | 252.81 | 152.16 | 528.77 |
| Nov     | 171.54 | 124.04 |        |
| Dec     | 194.08 | 125.14 |        |





**General duties** 

#### **Sanitation:**

19.67 misc. waste was transported to Palmetto Commerce Pkwy. \*\*

| Fund 10 GENERAL FUND                                       |           |                |
|------------------------------------------------------------|-----------|----------------|
| 10/01/2022 10-4620.5017 VEHICLE MAINTENANCE                | BEG. BALA | ANCE 43,030.29 |
| 10/03/2022 AP INV RED LAMP AND STUDS                       | 59.99     | 43,090.28      |
| 10/03/2022 AP INV TOWING 2014 MACK GRANITE                 | 450.00    | 43,540.28      |
| 10/13/2022 AP INV FUEL FILTERS PW22                        | 135.76    | 43,676.04      |
| 10/13/2022 AP INV SIDE ARMS AND BAR FOR FLATBED            | 864.78    | 44,540.82      |
| 10/13/2022 AP INV WELDING FOR PUBLIC WOR