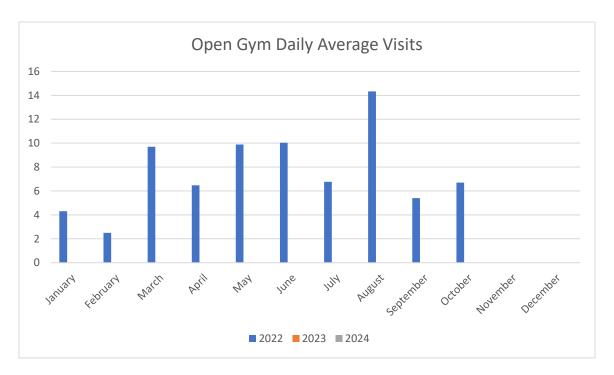

e.
- Updated media center as needed.
- Registered class participants answered phones and welcomed visitors.
- Updated daily front desk information folders.
- Monitored security cameras.
- Managed the sign-in sheets for gymnasium and cardio room.
- Answered questions regarding current and upcoming programs/events.
- Assisted staff members on a regular basis.
- Participated in daily/weekly staff meetings.
- Developed monthly calendar.
- Showed first time visitors around Recreation Center and introduced them to the programs that are available.
- Completed housekeeping duties when supervisor was unavailable.
- Communicated registration and duty changes to part time staff.
- Assisted with Ghostly Tide Tales, Market & Movie, Halloween Golf Cart Parade, Keenagers Luncheon, and Public Hearing.





Parks & Facilities
Josh Key

#### Housekeeping

Performed routine housekeeping duties.

Completed monthly safety inspections.

Cleaned and serviced housekeeping maintenance equipment.

Replaced and refilled air fresheners and other sanitary devices.

Flush floor drains as needed.

Disinfected exercise equipment and rooms.

Remove pests as needed.

#### **Facility Preparations**

Assisted with the set-up of gymnasium and classrooms for daily scheduled programs, athletics, activities, meetings and special events.

Participated in weekly staff meetings and Safety Inspection committee meeting.

10/4- Prepared grounds for National Night Out.

10/5- Setup for and take down after Keenagers.

10-12-10/14- Attended Playground Safety Certification Course in Irmo, SC.

10/20- Prepared grounds for F