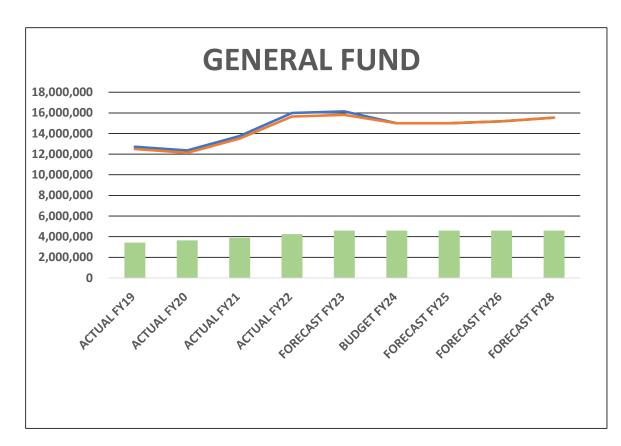

3

|          | А                               | В                        | Н                  | ı                  | J                  | К                  | L                    | М                      | N                                  | 0                        | Р                      | Q                                       | R                    | S                                              | Т                    | U                    | V                    | W                    |
|----------|---------------------------------|--------------------------|--------------------|--------------------|--------------------|--------------------|----------------------|------------------------|------------------------------------|--------------------------|------------------------|-----------------------------------------|----------------------|------------------------------------------------|----------------------|----------------------|----------------------|----------------------|
| 1        | DRAFT 1                         |                          |                    | _                  |                    |                    |                      | CITY OF IS             | LE OF PALIV                        | IS SUMMAR'               | Y OF ALL FU            | NDS                                     |                      |                                                |                      |                      |                      |                      |
| 2        | Fund Number                     | Description              | ACTUAL<br>FY18     | ACTUAL<br>FY19     | ACTUAL<br>FY20     | ACTUAL<br>FY21     | ACTUAL<br>FY22       | BUDGET<br>FY23         | YTD As Of<br>12/31/2022<br>(6 MOS) | Jan-Dec 2022<br>(12 MOS) | FORECAST<br>FY23       | INCREASE/ (DECR)<br>FROM FY23<br>BUDGET | BUDGET FY24          | INCREASE/<br>(DECREASE)<br>FROM FY23<br>BUDGET | FORECAST<br>FY25     | FORECAST<br>FY26     | FORECAST<br>FY27     | FORECAST<br>FY28     |
| 5        | 10 GENERAL FUND                 | REVENUES                 | 10,526,262         | 11,493,760         | 11,534,406         | 12,877,957         | 14,963,737           | 12,901,105             | 3,965,865                          | 14,876,876               | 14,906,450             | 2,005,345                               | 13,689,035           | 787,930                                        | 13,648,070           | 13,779,809           | 13,913,348           | 14,048,716           |
| 6        |                                 | EXPENDITURES             | 10,525,096         | 10,467,611         | 10,314,457         | 11,126,105         | 12,019,226           | 13,321,490             | 6,618,606                          | 13,410,932               | 14,141,488             | 819,998                                 | 13,960,759           | 639,269                                        | 13,973,144           | 14,266,733           | 14,412,647           | 14,651,760           |
| 7        |                                 | TRANSFERS IN             | 1,197,567          | 1,226,087          | 827,658            | 873,002            | 1,031,462            | 1,243,410              | 13,144                             | 1,034,859                | 1,243,410              | -                                       | 1,305,185            | 61,775                                         | 1,349,572            | 1,395,735            | 1,443,745            | 1,493,674            |
| 8        |                                 | TRANSFERS OUT            | (1,127,848)        | (2,037,371)        | (1,820,026)        | (2,380,577)        | (3,624,164)          | (823,025)              | -                                  | (3,624,164)              | (1,658,372)            | (835,347)                               | (1,033,461)          | (210,436)                                      | (1,024,498)          | (908,811)            | (944,447)            | (890,631)            |
| 9        |                                 | NET                      | 70,885             | 214,865            | 227,581            | 244,276            | 351,809              | -                      | (2,639,597)                        | (1,123,361)              | 350,000                | 350,000                                 | 0                    | 0                                              | (0)                  | (0)                  | 0                    | 0                    |
| 10       | 20 CAPITAL                      |                          |                    |                    |                    |                    |                      |                        |                                    |                          |                        |                                         |                      |                                                |                      |                      |                      |                      |
| 11       |                                 | REVENUES                 | 1,245,861          | 1,006,155          | 945,388            | 3,627,879          | 1,593,848            | 1,713,300              | 161,282                            | (209,761)                | 275,442                | (1,437,858)                             | 2,012,800            | 299,500                                        | 132,500              | 132,500              | 132,500              | 132,500              |
| 12       |                                 | EXPENDITURES             | 1,986,413          | 2,086,624          | 2,305,543          | 3,216,432          | 2,418,562            | 4,416,675              | 492,291                            | 2,124,136                | 2,838,491              | (1,578,184)                             | 3,391,480            | (1,025,195)                                    | 2,741,480            | 1,689,480            | 1,837,960            | 1,745,960            |
| 13       |                                 | TRANSFERS IN             | 1,127,848          | 1,924,450          | 1,728,994          | 2,380,577          | 3,444,164            | 823,025                | -                                  | 3,444,164                | 1,658,372              | 835,347                                 | 1,033,461            | 210,436                                        | 1,024,498            | 908,811              | 944,447              | 890,631              |
| 14       |                                 | TRANSFERS OUT            | -                  | -                  | -                  | -                  | -                    | -                      | -                                  | -                        | -                      | -                                       | (1,085,300)          | (1,085,300)                                    | -                    | -                    | -                    | <u>-</u>             |
| 15       |                                 | NET                      | 387,297            | 843,981            | 368,839            | 2,792,024          | 2,619,449            | (1,880,350)            | (331,010)                          | 1,110,267                | (904,677)              | 975,673                                 | (1,430,519)          | 449,831                                        | (1,584,482)          | (648,169)            | (761,013)            | (722,829)            |
| 16       | 20 MUNICIDAL                    |                          |                    |                    |                    |                    |                      |                        |                                    |                          |                        |                                         |                      |                                                |                      |                      |                      |                      |
| 17       | 30 MUNICIPAL<br>ACCOM TAX FUND  | REVENUES                 | 1,533,533          | 1,594,725          | 1,259,578          | 1,828,527          | 2,554,894            | 2,142,500              | 995,248                            | 2,395,128                | 2,592,000              | 449,500                                 | 2,376,000            | 233,500                                        | 2,230,700            | 2,274,724            | 2,319,628            | 2,365,431            |
| 18       |                                 | EXPENDITURES             | 823,814            | 1,081,591          | 1,202,388          | 1,235,292          | 1,233,953            | 1,657,486              | 403,054                            | 1,129,277                | 1,373,486              | (284,000)                               | 1,412,061            | (245,425)                                      | 1,427,283            | 1,452,570            | 1,389,728            | 1,342,928            |
| 19       |                                 | TRANSFERS IN             | -                  | -                  | -                  | -                  | -                    | -                      | -                                  | -                        | -                      | -                                       | -                    | -                                              | -                    | -                    | -                    | -                    |
| 20       |                                 | TRANSFERS OUT            | (592,900)          | (607,582)          | (395,615)          | (281,700)          | (432,954)            | (833,050)              | -                                  | (432,954)                | (583,050)              | 250,000                                 | (977,596)            | (144,546)                                      | (593,800)            | (610,652)            | (853,178)            | (646,405)            |
| 21       |                                 | NET                      | 116,819            | (94,448)           | (338,426)          | 311,535            | 887,987              | (348,036)              | 592,194                            | 832,897                  | 635,464                | 983,500                                 | (13,657)             | 334,379                                        | 209,617              | 211,502              | 76,722               | 376,098              |
| 22       |                                 |                          |                    |                    |                    |                    |                      |                        |                                    |                          |                        |                                         |                      |                                                |                      |                      |                      |                      |
| 22       | 35 HOSPITALITY TAX              | DEVENUEC                 | 705.020            | 020.200            | 620.170            | 722 447            | 1 150 130            | 1 001 100              | 620.770                            | 1 211 400                | 1 242 000              | 240,000                                 | 1 201 000            | 100.000                                        | 1 207 000            | 1 221 607            | 1 255 001            | 1 200 701            |
| 23       | FUND                            | REVENUES<br>EXPENDITURES | 795,928<br>327,095 | 820,369<br>360,878 | 620,179<br>354,890 | 732,447<br>752,096 | 1,150,120<br>965,312 | 1,001,100<br>1,137,418 | 629,779<br>275,207                 | 1,311,490<br>970,948     | 1,342,000<br>1,113,618 | 340,900<br>(23,800)                     | 1,201,000<br>912,058 | 199,900<br>(225,360)                           | 1,207,860<br>815,837 | 1,231,687<br>840,048 | 1,255,991<br>630,953 | 1,280,781<br>638,553 |
| 25       |                                 | TRANSFERS IN             | -                  | -                  | -                  | 732,030            | 2                    | 2                      | -                                  | -                        | -                      | (23,800)                                | -                    | (223,300)                                      | -                    | -                    | -                    | -                    |
| 26       |                                 | TRANSFERS OUT            | (261,330)          | (462,008)          | (229,830)          | (218,549)          | (244,456)            | (266,214)              | -                                  | (244,456)                | (218,549)              | -                                       | (276,626)            | (10,412)                                       | (287,691)            | (299,199)            | (311,167)            | (323,613)            |
| 27       |                                 | NET                      | 207,502            | (2,517)            | 35,459             | (238,197)          | (59,646)             | (402,530)              | 354,571                            | 96,086                   | 9,833                  | 364,700                                 | 12,316               | 414,848                                        | 104,332              | 92,440               | 313,871              | 318,615              |
| 28       |                                 |                          |                    |                    |                    |                    |                      |                        |                                    |                          |                        |                                         |                      |                                                |                      |                      |                      |                      |
|          | 40 FIRE DEPT 1%                 | DEVENUES.                | 440.244            | 442 207            | 444.540            | 456.556            | 162.466              | 160.005                | 200 542                            | 200 547                  | 200 200                | 40.275                                  | 200 200              | 40.275                                         | 200.450              | 200.450              | 200.450              | 200.450              |
| 29       | FUND                            | REVENUES                 | 148,244            | 143,287            | 144,519            | 156,556            | 163,466              | 160,025                | 208,512                            | 208,547                  | 208,300                | 48,275                                  | 208,300              | 48,275                                         | 208,150              | 208,150              | 208,150              | 208,150              |
| 30<br>31 |                                 | TRANSFERS IN             | 162,590            | 185,939            | 264,006            | 155,904            | 169,695              | 160,025                | 185,560                            | 200,114                  | 198,100                | 38,075                                  | 208,400              | 48,375                                         | 160,025              | 160,025              | 160,025              | 160,025              |
| 32       |                                 | TRANSFERS OUT            | -                  | -                  | -                  | -                  | -                    | -                      | -                                  | -                        | -                      | -                                       | -                    | -                                              | -                    | -                    | -                    | _                    |
| 33       |                                 | NET                      | (14,347)           | (42,652)           | (119,486)          | 652                | (6,229)              | -                      | 22,952                             | 8,434                    | 10,200                 | 10,200                                  | (100)                | (100)                                          | 48,125               | 48,125               | 48,125               | 48,125               |
| 34       |                                 |                          | (11,213)           | ( -/=/             | , ,,,,,,,,         |                    | (-//                 |                        |                                    | -,:-:                    | ,                      |                                         | (==3)                | (3)                                            | -,9                  | -,9                  | -,3                  |                      |
|          | 50 STATE ACCOM                  |                          |                    |                    |                    |                    |                      |                        |                                    |                          |                        |                                         |                      |                                                |                      |                      |                      |                      |
| 35       | TAX FUND                        | REVENUES                 | 1,797,765          | 1,934,552          | 1,624,447          | 2,325,879          | 3,315,847            | 2,619,538              | 1,435,161                          | 3,491,344                | 3,537,000              | 917,462                                 | 3,188,200            | 568,662                                        | 3,212,444            | 3,275,933            | 3,340,692            | 3,406,745            |
| 36       |                                 | EXPENDITURES             | 1,396,215          | 1,344,560          | 1,497,952          | 1,582,850          | 1,597,564            | 1,771,523              | 721,577                            | 1,727,340                | 1,831,695              | 60,172                                  | 1,891,095            | 119,572                                        | 1,976,650            | 1,919,303            | 1,957,962            | 1,759,021            |
| 37       |                                 | TRANSFERS IN             | -                  | -                  | -                  | -                  | -                    | -                      | -                                  | -                        | -                      | -                                       | -                    | -                                              | -                    | -                    | -                    | -                    |
| 38       |                                 | TRANSFERS OUT            | (768,513)          | (577,410)          | (258,667)          | (625,523)          | (603,497)            | (944,565)              | (13,144)                           | (606,894)                | (694,565)              | 250,000                                 | (1,151,033)          | (206,468)                                      | (768,472)            | (785,749)            | (1,029,407)          | (823,708)            |
| 39       |                                 | NET                      | (366,964)          | 12,582             | (132,171)          | 117,507            | 1,114,786            | (96,550)               | 700,440                            | 1,157,111                | 1,010,740              | 1,107,290                               | 146,073              | 242,623                                        | 467,322              | 570,880              | 353,323              | 824,016              |
|          | 55, 57 & 58 BEACH RESTOR/MAINT/ |                          |                    |                    |                    |                    |                      |                        |                                    |                          |                        |                                         |                      |                                                |                      |                      |                      |                      |
| 40       |                                 | REVENUES                 | 13,073,287         | 1,197,728          | 907,140            | 1,325,033          | 1,836,468            | 1,545,700              | 828,568                            | 1,809,655                | 2,014,000              | 468,300                                 | 1,825,000            | 279,300                                        | 1,775,700            | 1,809,564            | 1,844,105            | 1,879,337            |
| 41       |                                 | EXPENDITURES             | 14,156,226         | 116,615            | 72,712             | 23,215             | 98,655               | 414,662                | 221,633                            | 288,286                  | 380,000                | (34,662)                                | 1,330,000            | 915,338                                        | 370,000              | 370,000              | 390,000              | 2,970,000            |
| 42       |                                 | TRANSFERS IN             | 403,640            | 226,803            | -                  | -                  | -                    | -                      | -                                  | -                        | -                      | -                                       | -                    | -                                              | -                    | -                    | -                    | -                    |
| 43       |                                 | TRANSFERS OUT            | (403,640)          | (226,803)          | - 024 420          | 1 201 010          | 1 727 014            | 1 121 020              | -                                  | - 1 521 200              | 1 (24 000              | -                                       | -                    | -                                              | 1 405 700            | 1 420 564            | 1 454 405            | - (1,000,000)        |
| 44<br>45 |                                 | NET                      | (1,082,938)        | 1,081,113          | 834,428            | 1,301,818          | 1,737,814            | 1,131,038              | 606,935                            | 1,521,369                | 1,634,000              | 502,962                                 | 495,000              | (636,038)                                      | 1,405,700            | 1,439,564            | 1,454,105            | (1,090,663)          |