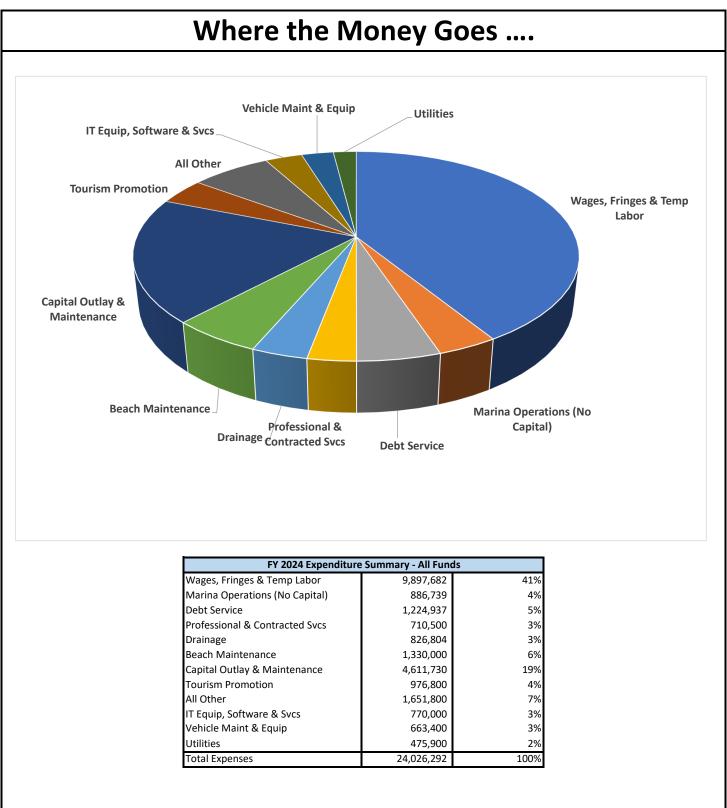

### **Summary of FY24 Budget DRAFT #1**

|                             | General Fund | Capital Proj<br>Fund | Muni Atax<br>Fund | Hosp<br>Tax<br>Fund | State Atax<br>Fund | Beach<br>Preserve Fund | All Other<br>Funds (incls<br>Disaster<br>Recovery) | Marina Fund Illustrative Only NOTE 1 | Total Fund<br>Balance &<br>Net Position |
|-----------------------------|--------------|----------------------|-------------------|---------------------|--------------------|------------------------|----------------------------------------------------|--------------------------------------|-----------------------------------------|
| REVENUES                    |              | -                    | -                 | -                   |                    |                        |                                                    | _                                    |                                         |
| PROPERTY & LOCAL OPT TAXES  | 5,837,000    |                      |                   |                     |                    |                        |                                                    |                                      | 5,837,000                               |
| LICENSES & PERMITS          | 5,452,000    |                      |                   |                     |                    |                        |                                                    |                                      | 5,452,000                               |
| TOURISM REVENUES            | 162,755      |                      | 2,317,000         | 1,168,000           | 3,112,200          | 1,660,000              |                                                    |                                      | 8,419,955                               |
| ALL OTHER REVENUES (NOTE 2) | 2,237,280    | 2,012,800            | 59,000            | 33,000              | 76,000             | 165,000                | 313,550                                            | 441,000                              | 5,337,630                               |
| TOTAL REVENUES              | 13,689,035   | 2,012,800            | 2,376,000         | 1,201,000           | 3,188,200          | 1,825,000              | 313,550                                            | 441,000                              | 25,046,585                              |
| EXPENSES                    |              |                      |                   |                     |                    |                        |                                                    |                                      |                                         |
| PERSONNEL EXPENSES          | 9,639,682    | -                    | -                 | -                   | -                  | -                      | -                                                  | -                                    | 9,639,682                               |
| OPERATING EXPENSES          | 3,490,770    | 297,980              | 527,300           | 390,300             | 1,320,580          | 845,000                | 242,100                                            | 501,700                              | 7,615,730                               |
| CAPITAL EXPENSES            | -            | 2,714,500            | 343,000           | 313,000             | 478,600            | 485,000                | -                                                  | 2,000,794                            | 6,334,894                               |
| DRAINAGE EXPENSES           | -            | 379,000              | 447,804           | -                   | -                  | -                      | -                                                  | -                                    | 826,804                                 |
| DEBT SERVICE EXPENSES       | 830,307      | -                    | 93,957            | 208,758             | 91,915             | -                      | -                                                  | 333,427                              | 1,558,364                               |
| TOTAL EXPENSES              | 13,960,759   | 3,391,480            | 1,412,061         | 912,058             | 1,891,095          | 1,330,000              | 242,100                                            | 2,835,921                            | 25,975,474                              |
| TRANSFERS                   | 271,724      | (51,839)             | (977,596)         | (276,626)           | (1,151,033)        | -                      | -                                                  | 2,185,370                            | -                                       |
| INCR/(DECR) IN FUND BALANCE | 0            | (1,430,519)          | (13,657)          | 12,316              | 146,073            | 495,000                | 71,450                                             | (209,551)                            | (928,889)                               |
|                             |              | NOTE 3               | -                 |                     |                    |                        | -                                                  |                                      |                                         |
| FY24 PROJCTED BEG FUND BAL  | 4,593,856    | 10,648,142           | 3,118,607         | 825,220             | 3,923,896          | 8,127,827              | 3,189,593                                          | 597,298                              | 35,024,438                              |
| FY24 PROJCTED END FUND BAL  | 4,593,856    | 9,217,623            | 3,104,949         | 837,536             | 4,069,968          | 8,622,827              | 3,261,043                                          | 387,747                              | 34,095,549                              |