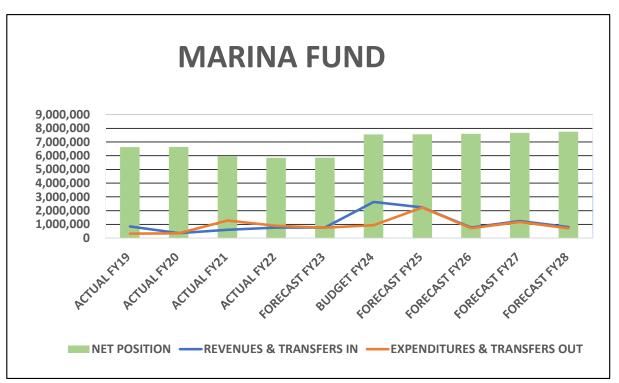

(800)

(900)

(1,000)

(1,200)

resident

366

512

732

1,098

1,464

1,830

2,196

2,562

2,928

3,294

3,660