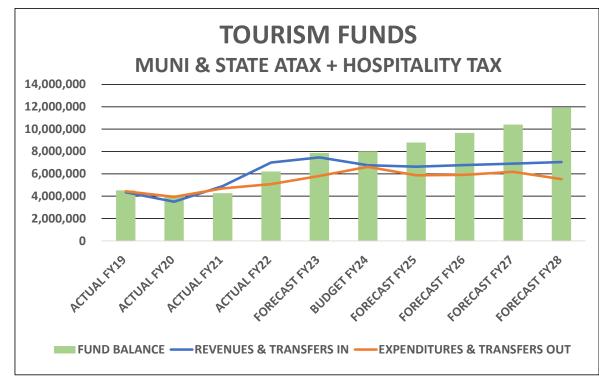

## **FY22 Millage Rates of Neighboring Communities:**

Primary

Residences

Assessed at 4%

466

652

932

1,398