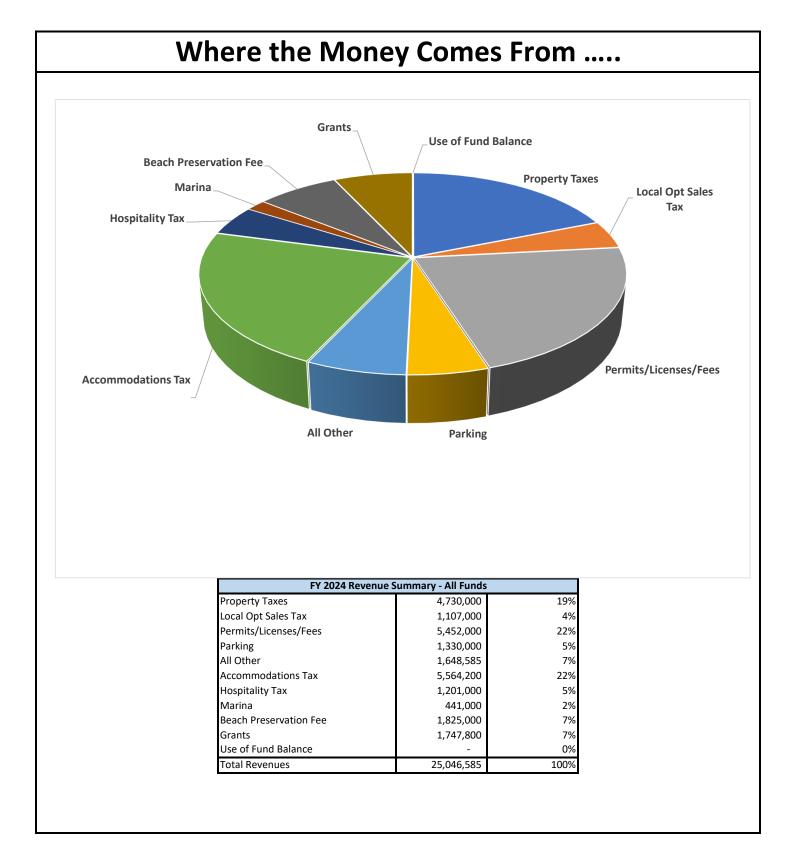

### **Summary of FY24 Budget DRAFT #1**

|                             | General Fund | Capital Proj<br>Fund | Muni Atax<br>Fund | Hosp<br>Tax<br>Fund | State Atax<br>Fund | Beach<br>Preserve Fund | All Other<br>Funds (incls<br>Disaster<br>Recovery) | Marina Fund Illustrative Only NOTE 1 | Total Fund<br>Balance &<br>Net Position |
|-----------------------------|--------------|----------------------|-------------------|---------------------|--------------------|------------------------|----------------------------------------------------|--------------------------------------|-----------------------------------------|
| REVENUES                    |              | -                    | -                 | -                   |                    |                        |                                                    | _                                    |                                         |
| PROPERTY & LOCAL OPT TAXES  | 5,837,000    |                      |                   |                     |                    |                        |                                                    |                                      | 5,837,000                               |
| LICENSES & PERMITS          | 5,452,000    |                      |                   |                     |                    |                        |                                                    |                                      | 5,452,000                               |
| TOURISM REVENUES            | 162,755      |                      | 2,317,000         | 1,168,000           | 3,112,200          | 1,660,000              |                                                    |                                      | 8,419,955                               |
| ALL OTHER REVENUES (NOTE 2) | 2,237,280    | 2,012,800            | 59,000            | 33,000              | 76,000             | 165,000                | 313,550                                            | 441,000                              | 5,337,630                               |
| TOTAL REVENUES              | 13,689,035   | 2,012,800            | 2,376,000         | 1,201,000           | 3,188,200          | 1,825,000              | 313,550                                            | 441,000                              | 25,046,585                              |
| EXPENSES                    |              |                      |                   |                     |                    |                        |                                                    |                                      |                                         |
| PERSONNEL EXPENSES          | 9,639,682    | -                    | -                 | -                   | -                  | -                      | -                                                  | -                                    | 9,639,682                               |
| OPERATING EXPENSES          | 3,490,770    | 297,980              | 527,300           | 390,300             | 1,320,580          | 845,000                | 242,100                                            | 501,700                              | 7,615,730                               |
| CAPITAL EXPENSES            | -            | 2,714,500            | 343,000           | 313,000             | 478,600            | 485,000                | -                                                  | 2,000,794                            | 6,334,894                               |
| DRAINAGE EXPENSES           | -            | 379,000              | 447,804           | -                   | -                  | -                      | -                                                  | -                                    | 826,804                                 |
| DEBT SERVICE EXPENSES       | 830,307      | -                    | 93,957            | 208,758             | 91,915             | -                      | -                                                  | 333,427                              | 1,558,364                               |
| TOTAL EXPENSES              | 13,960,759   | 3,391,480            | 1,412,061         | 912,058             | 1,891,095          | 1,330,000              | 242,100                                            | 2,835,921                            | 25,975,474                              |
| TRANSFERS                   | 271,724      | (51,839)             | (977,596)         | (276,626)           | (1,151,033)        | -                      | -                                                  | 2,185,370                            | -                                       |
| INCR/(DECR) IN FUND BALANCE | 0            | (1,430,519)          | (13,657)          | 12,316              | 146,073            | 495,000                | 71,450                                             | (209,551)                            | (928,889)                               |
|                             |              | NOTE 3               | -                 |                     |                    |                        | -                                                  |                                      |                                         |
| FY24 PROJCTED BEG FUND BAL  | 4,593,856    | 10,648,142           | 3,118,607         | 825,220             | 3,923,896          | 8,127,827              | 3,189,593                                          | 597,298                              | 35,024,438                              |
| FY24 PROJCTED END FUND BAL  | 4,593,856    | 9,217,623            | 3,104,949         | 837,536             | 4,069,968          | 8,622,827              | 3,261,043                                          | 387,747                              | 34,095,549                              |

NOTE 2: Other revenues include parking revenues, recreation fees, interest income, grant income, state shared funds, court revenues and marina rents.

NOTE 3: The large negative balance in the Capital Projects Fund relates primarily to the \$1.1 million Waterway Blvd multi-use path renovation and elevation.