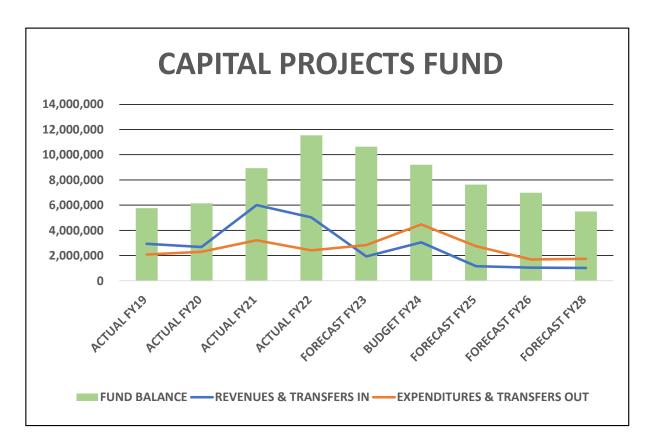

3

|          | А                               | В                        | Н                  | ı                  | J                  | К                  | L                    | М                      | N                                  | 0                        | Р                      | Q                                       | R                    | S                                              | Т                    | U                    | V                    | W                    |
|----------|---------------------------------|--------------------------|--------------------|--------------------|--------------------|--------------------|----------------------|------------------------|------------------------------------|--------------------------|------------------------|-----------------------------------------|----------------------|------------------------------------------------|----------------------|----------------------|----------------------|----------------------|
| 1        | DRAFT 1                         |                          |                    | _                  |                    |                    |                      | CITY OF IS             | LE OF PALIV                        | IS SUMMAR'               | Y OF ALL FU            | NDS                                     |                      |                                                |                      |                      |                      |                      |
| 2        | Fund Number                     | Description              | ACTUAL<br>FY18     | ACTUAL<br>FY19     | ACTUAL<br>FY20     | ACTUAL<br>FY21     | ACTUAL<br>FY22       | BUDGET<br>FY23         | YTD As Of<br>12/31/2022<br>(6 MOS) | Jan-Dec 2022<br>(12 MOS) | FORECAST<br>FY23       | INCREASE/ (DECR)<br>FROM FY23<br>BUDGET | BUDGET FY24          | INCREASE/<br>(DECREASE)<br>FROM FY23<br>BUDGET | FORECAST<br>FY25     | FORECAST<br>FY26     | FORECAST<br>FY27     | FORECAST<br>FY28     |
| 5        | 10 GENERAL FUND                 | REVENUES                 | 10,526,262         | 11,493,760         | 11,534,406         | 12,877,957         | 14,963,737           | 12,901,105             | 3,965,865                          | 14,876,876               | 14,906,450             | 2,005,345                               | 13,689,035           | 787,930                                        | 13,648,070           | 13,779,809           | 13,913,348           | 14,048,716           |
| 6        |                                 | EXPENDITURES             | 10,525,096         | 10,467,611         | 10,314,457         | 11,126,105         | 12,019,226           | 13,321,490             | 6,618,606                          | 13,410,932               | 14,141,488             | 819,998                                 | 13,960,759           | 639,269                                        | 13,973,144           | 14,266,733           | 14,412,647           | 14,651,760           |
| 7        |                                 | TRANSFERS IN             | 1,197,567          | 1,226,087          | 827,658            | 873,002            | 1,031,462            | 1,243,410              | 13,144                             | 1,034,859                | 1,243,410              | -                                       | 1,305,185            | 61,775                                         | 1,349,572            | 1,395,735            | 1,443,745            | 1,493,674            |
| 8        |                                 | TRANSFERS OUT            | (1,127,848)        | (2,037,371)        | (1,820,026)        | (2,380,577)        | (3,624,164)          | (823,025)              | -                                  | (3,624,164)              | (1,658,372)            | (835,347)                               | (1,033,461)          | (210,436)                                      | (1,024,498)          | (908,811)            | (944,447)            | (890,631)            |
| 9        |                                 | NET                      | 70,885             | 214,865            | 227,581            | 244,276            | 351,809              | -                      | (2,639,597)                        | (1,123,361)              | 350,000                | 350,000                                 | 0                    | 0                                              | (0)                  | (0)                  | 0                    | 0                    |
| 10       | 20 CAPITAL                      |                          |                    |                    |                    |                    |                      |                        |                                    |                          |                        |                                         |                      |                                                |                      |                      |                      |                      |
| 11       |                                 | REVENUES                 | 1,245,861          | 1,006,155          | 945,388            | 3,627,879          | 1,593,848            | 1,713,300              | 161,282                            | (209,761)                | 275,442                | (1,437,858)                             | 2,012,800            | 299,500                                        | 132,500              | 132,500              | 132,500              | 132,500              |
| 12       |                                 | EXPENDITURES             | 1,986,413          | 2,086,624          | 2,305,543          | 3,216,432          | 2,418,562            | 4,416,675              | 492,291                            | 2,124,136                | 2,838,491              | (1,578,184)                             | 3,391,480            | (1,025,195)                                    | 2,741,480            | 1,689,480            | 1,837,960            | 1,745,960            |
| 13       |                                 | TRANSFERS IN             | 1,127,848          | 1,924,450          | 1,728,994          | 2,380,577          | 3,444,164            | 823,025                | -                                  | 3,444,164                | 1,658,372              | 835,347                                 | 1,033,461            | 210,436                                        | 1,024,498            | 908,811              | 944,447              | 890,631              |
| 14       |                                 | TRANSFERS OUT            | -                  | -                  | -                  | -                  | -                    | -                      | -                                  | -                        | -                      | -                                       | (1,085,300)          | (1,085,300)                                    | -                    | -                    | -                    | <u>-</u>             |
| 15       |                                 | NET                      | 387,297            | 843,981            | 368,839            | 2,792,024          | 2,619,449            | (1,880,350)            | (331,010)                          | 1,110,267                | (904,677)              | 975,673                                 | (1,430,519)          | 449,831                                        | (1,584,482)          | (648,169)            | (761,013)            | (722,829)            |
| 16       | 20 MUNICIDAL                    |                          |                    |                    |                    |                    |                      |                        |                                    |                          |                        |                                         |                      |                                                |                      |                      |                      |                      |
| 17       | 30 MUNICIPAL<br>ACCOM TAX FUND  | REVENUES                 | 1,533,533          | 1,594,725          | 1,259,578          | 1,828,527          | 2,554,894            | 2,142,500              | 995,248                            | 2,395,128                | 2,592,000              | 449,500                                 | 2,376,000            | 233,500                                        | 2,230,700            | 2,274,724            | 2,319,628            | 2,365,431            |
| 18       |                                 | EXPENDITURES             | 823,814            | 1,081,591          | 1,202,388          | 1,235,292          | 1,233,953            | 1,657,486              | 403,054                            | 1,129,277                | 1,373,486              | (284,000)                               | 1,412,061            | (245,425)                                      | 1,427,283            | 1,452,570            | 1,389,728            | 1,342,928            |
| 19       |                                 | TRANSFERS IN             | -                  | -                  | -                  | -                  | -                    | -                      | -                                  | -                        | -                      | -                                       | -                    | -                                              | -                    | -                    | -                    | -                    |
| 20       |                                 | TRANSFERS OUT            | (592,900)          | (607,582)          | (395,615)          | (281,700)          | (432,954)            | (833,050)              | -                                  | (432,954)                | (583,050)              | 250,000                                 | (977,596)            | (144,546)                                      | (593,800)            | (610,652)            | (853,178)            | (646,405)            |
| 21       |                                 | NET                      | 116,819            | (94,448)           | (338,426)          | 311,535            | 887,987              | (348,036)              | 592,194                            | 832,897                  | 635,464                | 983,500                                 | (13,657)             | 334,379                                        | 209,617              | 211,502              | 76,722               | 376,098              |
| 22       |                                 |                          |                    |                    |                    |                    |                      |                        |                                    |                          |                        |                                         |                      |                                                |                      |                      |                      |                      |
| 22       | 35 HOSPITALITY TAX              | DEVENUEC                 | 705.020            | 020.200            | 620.170            | 722 447            | 1 150 130            | 1 001 100              | 620.770                            | 1 211 400                | 1 242 000              | 240,000                                 | 1 201 000            | 100.000                                        | 1 207 000            | 1 221 607            | 1 255 001            | 1 200 701            |
| 23       | FUND                            | REVENUES<br>EXPENDITURES | 795,928<br>327,095 | 820,369<br>360,878 | 620,179<br>354,890 | 732,447<br>752,096 | 1,150,120<br>965,312 | 1,001,100<br>1,137,418 | 629,779<br>275,207                 | 1,311,490<br>970,948     | 1,342,000<br>1,113,618 | 340,900<br>(23,800)                     | 1,201,000<br>912,058 | 199,900<br>(225,360)                           | 1,207,860<br>815,837 | 1,231,687<br>840,048 | 1,255,991<br>630,953 | 1,280,781<br>638,553 |
| 25       |                                 | TRANSFERS IN             | -                  | -                  | -                  | 732,030            | 2                    | 2                      | -                                  | -                        | -                      | (23,800)                                | -                    | (223,300)                                      | -                    | -                    | -                    | -                    |
| 26       |                                 | TRANSFERS OUT            | (261,330)          | (462,008)          | (229,830)          | (218,549)          | (244,456)            | (266,214)              | -                                  | (244,456)                | (218,549)              | -                                       | (276,626)            | (10,412)                                       | (287,691)            | (299,199)            | (311,167)            | (323,613)            |
| 27       |                                 | NET                      | 207,502            | (2,517)            | 35,459             | (238,197)          | (59,646)             | (402,530)              | 354,571                            | 96,086                   | 9,833                  | 364,700                                 | 12,316               | 414,848                                        | 104,332              | 92,440               | 313,871              | 318,615              |
| 28       |                                 |                          |                    |                    |                    |                    |                      |                        |                                    |                          |                        |                                         |                      |                                                |                      |                      |                      |                      |
|          | 40 FIRE DEPT 1%                 | DEVENUES.                | 440.244            | 442 207            | 444.540            | 456.556            | 162.466              | 160.005                | 200 542                            | 200 547                  | 200 200                | 40.275                                  | 200 200              | 40.275                                         | 200.450              | 200.450              | 200.450              | 200.450              |
| 29       | FUND                            | REVENUES                 | 148,244            | 143,287            | 144,519            | 156,556            | 163,466              | 160,025                | 208,512                            | 208,547                  | 208,300                | 48,275                                  | 208,300              | 48,275                                         | 208,150              | 208,150              | 208,150              | 208,150              |
| 30<br>31 |                                 | TRANSFERS IN             | 162,590            | 185,939            | 264,006            | 155,904            | 169,695              | 160,025                | 185,560                            | 200,114                  | 198,100                | 38,075                                  | 208,400              | 48,375                                         | 160,025              | 160,025              | 160,025              | 160,025              |
| 32       |                                 | TRANSFERS OUT            | -                  | -                  | -                  | -                  | -                    | -                      | -                                  | -                        | -                      | -                                       | -                    | -                                              | -                    | -                    | -                    | _                    |
| 33       |                                 | NET                      | (14,347)           | (42,652)           | (119,486)          | 652                | (6,229)              | -                      | 22,952                             | 8,434                    | 10,200                 | 10,200                                  | (100)                | (100)                                          | 48,125               | 48,125               | 48,125               | 48,125               |
| 34       |                                 |                          | (11,213)           | ( -/=/             | , ,,,,,,,,         |                    | (-//                 |                        |                                    | -,:-:                    | ,                      |                                         | (==3)                | (3)                                            | -,9                  | -,9                  | -,3                  |                      |
|          | 50 STATE ACCOM                  |                          |                    |                    |                    |                    |                      |                        |                                    |                          |                        |                                         |                      |                                                |                      |                      |                      |                      |
| 35       | TAX FUND                        | REVENUES                 | 1,797,765          | 1,934,552          | 1,624,447          | 2,325,879          | 3,315,847            | 2,619,538              | 1,435,161                          | 3,491,344                | 3,537,000              | 917,462                                 | 3,188,200            | 568,662                                        | 3,212,444            | 3,275,933            | 3,340,692            | 3,406,745            |
| 36       |                                 | EXPENDITURES             | 1,396,215          | 1,344,560          | 1,497,952          | 1,582,850          | 1,597,564            | 1,771,523              | 721,577                            | 1,727,340                | 1,831,695              | 60,172                                  | 1,891,095            | 119,572                                        | 1,976,650            | 1,919,303            | 1,957,962            | 1,759,021            |
| 37       |                                 | TRANSFERS IN             | -                  | -                  | -                  | -                  | -                    | -                      | -                                  | -                        | -                      | -                                       | -                    | -                                              | -                    | -                    | -                    | -                    |
| 38       |                                 | TRANSFERS OUT            | (768,513)          | (577,410)          | (258,667)          | (625,523)          | (603,497)            | (944,565)              | (13,144)                           | (606,894)                | (694,565)              | 250,000                                 | (1,151,033)          | (206,468)                                      | (768,472)            | (785,749)            | (1,029,407)          | (823,708)            |
| 39       |                                 | NET                      | (366,964)          | 12,582             | (132,171)          | 117,507            | 1,114,786            | (96,550)               | 700,440                            | 1,157,111                | 1,010,740              | 1,107,290                               | 146,073              | 242,623                                        | 467,322              | 570,880              | 353,323              | 824,016              |
|          | 55, 57 & 58 BEACH RESTOR/MAINT/ |                          |                    |                    |                    |                    |                      |                        |                                    |                          |                        |                                         |                      |                                                |                      |                      |                      |                      |
| 40       |                                 | REVENUES                 | 13,073,287         | 1,197,728          | 907,140            | 1,325,033          | 1,836,468            | 1,545,700              | 828,568                            | 1,809,655                | 2,014,000              | 468,300                                 | 1,825,000            | 279,300                                        | 1,775,700            | 1,809,564            | 1,844,105            | 1,879,337            |
| 41       |                                 | EXPENDITURES             | 14,156,226         | 116,615            | 72,712             | 23,215             | 98,655               | 414,662                | 221,633                            | 288,286                  | 380,000                | (34,662)                                | 1,330,000            | 915,338                                        | 370,000              | 370,000              | 390,000              | 2,970,000            |
| 42       |                                 | TRANSFERS IN             | 403,640            | 226,803            | -                  | -                  | -                    | -                      | -                                  | -                        | -                      | -                                       | -                    | -                                              | -                    | -                    | -                    | -                    |
| 43       |                                 | TRANSFERS OUT            | (403,640)          | (226,803)          | - 024 420          | 1 201 010          | 1 727 014            | 1 121 020              | -                                  | - 1 521 200              | 1 (24 000              | -                                       | -                    | -                                              | 1 405 700            | 1 420 564            | 1 454 405            | - (1,000,000)        |
| 44<br>45 |                                 | NET                      | (1,082,938)        | 1,081,113          | 834,428            | 1,301,818          | 1,737,814            | 1,131,038              | 606,935                            | 1,521,369                | 1,634,000              | 502,962                                 | 495,000              | (636,038)                                      | 1,405,700            | 1,439,564            | 1,454,105            | (1,090,663)          |