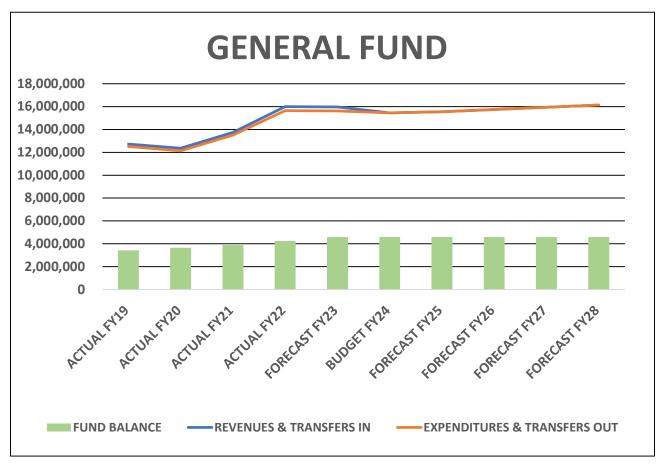

## City of Isle of Palms FY24 Budget with Forecasts for FY25 - FY28

|                                           | DRA    | FT #4                                    |  |  |  |  |  |  |
|-------------------------------------------|--------|------------------------------------------|--|--|--|--|--|--|
|                                           | DIVA   |                                          |  |  |  |  |  |  |
| SUMMARY SCHEDULES                         |        | Page #s                                  |  |  |  |  |  |  |
|                                           |        |                                          |  |  |  |  |  |  |
| Summary of Key Budget Initiatives         |        | 2                                        |  |  |  |  |  |  |
| Summary of Personnel Costs and FTEs       |        | 3                                        |  |  |  |  |  |  |
| Budget Summary - All Funds                |        | 4 - 5                                    |  |  |  |  |  |  |
| Historical & Forecasted Results Bar Chart |        | 6                                        |  |  |  |  |  |  |
| BY FUND                                   | Fund # |                                          |  |  |  |  |  |  |
| General Fund                              | 10     | 7 - 18                                   |  |  |  |  |  |  |
| Capital Projects Fund                     | 20     | 19 - 22                                  |  |  |  |  |  |  |
| Municipal Accommodations Tax Fund         | 30     | 23 - 26                                  |  |  |  |  |  |  |
| Hospitality Tax Fund                      | 35     | 27 - 30                                  |  |  |  |  |  |  |
| State Acommodations Tax Fund              | 50     | 31 - 34                                  |  |  |  |  |  |  |
| Beach Preservation Fee Fund               | 58     | 35 - 36                                  |  |  |  |  |  |  |
| Disaster Recovery Reserve Fund            | 60     | 37 - 38                                  |  |  |  |  |  |  |
| Fire Dept 1% Fund                         | 40     | 37 - 38                                  |  |  |  |  |  |  |
| Victims Assistance Fund                   | 64     | 39 - 40                                  |  |  |  |  |  |  |
| Recreation Building Fund                  | 68     | 39 - 40                                  |  |  |  |  |  |  |
| Marina Fund                               | 90     | 41 - 44                                  |  |  |  |  |  |  |
| BY DEPARTMENTAL FUNCTION                  |        |                                          |  |  |  |  |  |  |
| Mayor & Council                           |        | 7-8                                      |  |  |  |  |  |  |
| C                                         |        | 0.40.40.20.22.24.27.20.24.22.27.20.45.52 |  |  |  |  |  |  |

|    | A                              | В                         | Н                      | I                      | J                    | K                      | L                      | М                      | N                                  | 0                        | P                    | Q                                       | R                      | S                                              | Т                    | U                    | V                    | W                    |
|----|--------------------------------|---------------------------|------------------------|------------------------|----------------------|------------------------|------------------------|------------------------|------------------------------------|--------------------------|----------------------|-----------------------------------------|------------------------|------------------------------------------------|----------------------|----------------------|----------------------|----------------------|
| 1  | DRAFT 4                        |                           |                        |                        |                      |                        |                        | CITY OF IS             | LE OF PALN                         | IS SUMMAR                | Y OF ALL FU          | NDS                                     |                        |                                                |                      |                      |                      |                      |
| 2  | Fund Number                    | Description               | ACTUAL<br>FY18         | ACTUAL<br>FY19         | ACTUAL<br>FY20       | ACTUAL<br>FY21         | ACTUAL<br>FY22         | BUDGET<br>FY23         | YTD As Of<br>12/31/2022<br>(6 MOS) | Jan-Dec 2022<br>(12 MOS) | FORECAST<br>FY23     | INCREASE/ (DECR)<br>FROM FY23<br>BUDGET | BUDGET FY24            | INCREASE/<br>(DECREASE)<br>FROM FY23<br>BUDGET | FORECAST<br>FY25     | FORECAST<br>FY26     | FORECAST<br>FY27     | FORECAST<br>FY28     |
| 5  | 10 GENERAL FUND                | REVENUES                  | 10,526,262             | 11,493,760             | 11,534,406           | 12,877,957             | 14,963,737             | 12,901,105             | 3,965,865                          | 14,876,876               | 14,730,450           | 1,829,345                               | 13,942,035             | 1,040,930                                      | 13,924,110           | 14,062,017           | 14,201,854           | 14,343,654           |
| 6  |                                | EXPENDITURES              | 10,525,096             | 10,467,611             | 10,314,457           | 11,126,105             | 12,019,226             | 13,321,490             | 6,618,606                          | 13,410,932               | 14,141,488           | 819,998                                 | 14,412,821             | 1,091,331                                      | 14,571,860           | 14,875,339           | 15,034,336           | 15,296,131           |
| 7  |                                | TRANSFERS IN              | 1,197,567              | 1,226,087              | 827,658              | 873,002                | 1,031,462              | 1,243,410              | 13,144                             | 1,034,859                | 1,243,410            | -                                       | 1,515,634              | 272,224                                        | 1,634,449            | 1,686,462            | 1,740,555            | 1,796,811            |
| 8  |                                | TRANSFERS OUT             | (1,127,848)            | (2,037,371)            | (1,820,026)          | (2,380,577)            | (3,624,164)            | (823,025)              | -                                  | (3,624,164)              | (1,482,372)          | (659,347)                               | (1,044,848)            | (221,823)                                      | (986,699)            | (873,140)            | (908,073)            | (844,333)            |
| 9  |                                | NET                       | 70,885                 | 214,865                | 227,581              | 244,276                | 351,809                | -                      | (2,639,597)                        | (1,123,361)              | 350,000              | 350,000                                 | (0)                    | (0)                                            | (0)                  | (0)                  | 0                    | 0                    |
| 10 | 20 CARITAL                     |                           |                        |                        |                      |                        |                        |                        |                                    |                          |                      |                                         |                        |                                                |                      |                      |                      |                      |
| 11 | 20 CAPITAL                     | DEVENUES                  | 1 245 061              | 1 000 155              | 045 200              | 2 627 870              | 1 502 040              | 1 712 200              | 161 202                            | (200.761)                | 275 442              | (4 427 050)                             | 2 000 100              | 1 204 000                                      | 122 500              | 122 500              | 122 500              | 122 500              |
| 12 | PROJECTS FUND                  | REVENUES<br>EXPENDITURES  | 1,245,861<br>1,986,413 | 1,006,155<br>2,086,624 | 945,388<br>2,305,543 | 3,627,879<br>3,216,432 | 1,593,848<br>2,418,562 | 1,713,300<br>4,416,675 | 161,282<br>492,291                 | (209,761)<br>2,124,136   | 275,442<br>1,689,491 | (1,437,858)                             | 3,098,100<br>5,424,980 | 1,384,800<br>1,008,305                         | 132,500              | 132,500<br>1,669,480 | 132,500<br>1,817,960 | 132,500              |
| 13 |                                | TRANSFERS IN              |                        | 1,924,450              | 1,728,994            | 2,380,577              | 3,444,164              | 823,025                | 492,291                            | 3,444,164                |                      | (2,727,184)<br>659,347                  | 1,044,848              | 221,823                                        | 1,821,480<br>986,699 | 873,140              | 908,073              | 1,725,960<br>844,333 |
| 14 |                                | TRANSFERS OUT             | 1,127,848              | 1,324,430              | 1,720,994            | 2,360,377              | 3, <del>444</del> ,104 | 623,023                | -                                  | 3,444,104                | 1,482,372            | -                                       | (1,085,300)            | (1,085,300)                                    | 500,033              | 6/3,140              | 500,073              | 044,333              |
| 15 |                                | NET                       | 387,297                | 843,981                | 368,839              | 2,792,024              | 2,619,449              | (1,880,350)            | (331,010)                          | 1,110,267                | 68,323               | 1,948,673                               | (2,367,332)            | (486,982)                                      | (702,281)            | (663,840)            | (777,387)            | (749,127)            |
| 16 |                                | INLI                      | 307,237                | 043,301                | 300,033              | 2,732,024              | 2,013,443              | (1,000,330)            | (551,010)                          | 1,110,207                | 00,323               | 1,540,075                               | (2,307,332)            | (400,302)                                      | (702,201)            | (003,040)            | (777,507)            | (145,121)            |
|    | 30 MUNICIPAL                   |                           |                        |                        |                      | <u> </u>               |                        |                        |                                    |                          |                      |                                         |                        |                                                |                      |                      |                      |                      |
| 17 | ACCOM TAX FUND                 | REVENUES                  | 1,533,533              | 1,594,725              | 1,259,578            | 1,828,527              | 2,554,894              | 2,142,500              | 995,248                            | 2,395,128                | 2,592,000            | 449,500                                 | 2,396,000              | 253,500                                        | 2,251,100            | 2,295,532            | 2,340,853            | 2,387,080            |
| 18 |                                | EXPENDITURES              | 823,814                | 1,081,591              | 1,202,388            | 1,235,292              | 1,233,953              | 1,657,486              | 403,054                            | 1,129,277                | 1,373,486            | (284,000)                               | 1,762,561              | 105,075                                        | 1,467,283            | 1,452,570            | 1,389,728            | 1,342,952            |
| 19 |                                | TRANSFERS IN              | -                      | -                      | -                    | -                      | -                      | -                      | -                                  | -                        | -                    | -                                       | -                      | -                                              | -                    | -                    | -                    | -                    |
| 20 |                                | TRANSFERS OUT             | (592,900)              | (607,582)              | (395,615)            | (281,700)              | (432,954)              | (833,050)              | -                                  | (432,954)                | (583,050)            | 250,000                                 | (979,433)              | (146,383)                                      | (595,710)            | (612,639)            | (855,244)            | (648,554)            |
| 21 |                                | NET                       | 116,819                | (94,448)               | (338,426)            | 311,535                | 887,987                | (348,036)              | 592,194                            | 832,897                  | 635,464              | 983,500                                 | (345,994)              | 2,042                                          | 188,107              | 230,323              | 95,880               | 395,574              |
| 22 | 25 11222174117474              |                           |                        |                        |                      |                        |                        |                        |                                    |                          |                      |                                         |                        |                                                |                      |                      |                      |                      |
|    | 35 HOSPITALITY TAX             |                           | 705.020                | 020.200                | 620.470              | 722 447                | 4 450 420              | 1 004 100              | 620 770                            | 4 244 400                | 4 2 4 2 0 0 0        | 242.000                                 | 1 244 000              | 200 000                                        | 4 240 050            | 4 242 004            | 4 266 602            | 4 204 605            |
| 23 | FUND                           | REVENUES                  | 795,928                | 820,369                | 620,179              | 732,447                | 1,150,120              | 1,001,100              | 629,779                            | 1,311,490                | 1,342,000            | 340,900                                 | 1,211,000              | 209,900                                        | 1,218,060            | 1,242,091            | 1,266,603            | 1,291,605            |
| 25 |                                | EXPENDITURES TRANSFERS IN | 327,095                | 360,878                | 354,890              | 752,096<br>1           | 965,312                | 1,137,418              | 275,207                            | 970,948                  | 1,113,618            | (23,800)                                | 1,093,058              | (44,360)                                       | 795,837              | 800,048              | 590,953              | 598,553              |
| 26 |                                | TRANSFERS OUT             | (261,330)              | (462,008)              | (229,830)            | (218,549)              | (244,456)              | (266,214)              | -                                  | (244,456)                | (266,214)            | -                                       | (277,728)              | (11,514)                                       | (288,837)            | (300,391)            | (312,406)            | (324,902)            |
| 27 |                                | NET                       | 207,502                | (2,517)                | 35,459               | (238,197)              | (59,646)               | (402,530)              | 354,571                            | 96,086                   | (37,832)             | 364,700                                 | (159,786)              | 242,746                                        | 133,386              | 141,652              | 363,244              | 368,150              |
| 28 |                                | IVLI                      | 207,302                | (2,317)                | 33,433               | (230,137)              | (33,040)               | (402,330)              | 334,371                            | 30,000                   | (37,032)             | 304,700                                 | (133,700)              | 242,740                                        | 133,300              | 141,032              | 303,244              | 300,130              |
|    | 40 FIRE DEPT 1%                |                           |                        |                        |                      |                        |                        |                        |                                    |                          |                      |                                         |                        |                                                |                      |                      |                      |                      |
| 29 | FUND                           | REVENUES                  | 148,244                | 143,287                | 144,519              | 156,556                | 163,466                | 160,025                | 208,512                            | 208,547                  | 208,300              | 48,275                                  | 208,300                | 48,275                                         | 208,300              | 208,300              | 208,300              | 208,300              |
| 30 |                                | EXPENDITURES              | 162,590                | 185,939                | 264,006              | 155,904                | 169,695                | 160,025                | 185,560                            | 200,114                  | 198,100              | 38,075                                  | 208,300                | 48,275                                         | 208,300              | 208,300              | 208,300              | 208,300              |
| 31 |                                | TRANSFERS IN              | -                      | -                      | -                    | -                      | -                      | -                      | -                                  | -                        | -                    | -                                       | -                      | -                                              | -                    | -                    | -                    | -                    |
| 32 |                                | TRANSFERS OUT             | -                      | -                      | -                    | -                      | -                      | -                      | -                                  | -                        | -                    | -                                       | -                      | -                                              | -                    | -                    | -                    | -                    |
| 33 |                                | NET                       | (14,347)               | (42,652)               | (119,486)            | 652                    | (6,229)                | -                      | 22,952                             | 8,434                    | 10,200               | 10,200                                  | -                      | -                                              | -                    | -                    | -                    | -                    |
| 34 |                                |                           |                        |                        |                      |                        |                        |                        |                                    |                          |                      |                                         |                        |                                                |                      |                      |                      |                      |
|    | 50 STATE ACCOM                 |                           |                        |                        |                      |                        |                        |                        |                                    |                          |                      |                                         |                        |                                                |                      |                      |                      |                      |
| 35 | TAX FUND                       | REVENUES                  | 1,797,765              | 1,934,552              | 1,624,447            | 2,325,879              | 3,315,847              | 2,619,538              | 1,435,161                          | 3,491,344                | 3,537,000            | 917,462                                 | 3,188,200              | 568,662                                        | 3,212,444            | 3,275,933            | 3,340,692            | 3,406,745            |
| 36 |                                | EXPENDITURES              | 1,396,215              | 1,344,560              | 1,497,952            | 1,582,850              | 1,597,564              | 1,771,523              | 721,577                            | 1,727,340                | 1,831,695            | 60,172                                  | 2,306,095              | 534,572                                        | 2,019,050            | 1,921,703            | 1,960,362            | 1,761,633            |
| 37 |                                | TRANSFERS IN              | (750 540)              | -                      | - (252.657)          | -                      | - (500 407)            | -                      | -                                  | -                        | - (50.4.5.5)         | -                                       | -                      | - (440.070)                                    | -                    | -                    | -                    | -                    |
| 38 |                                | TRANSFERS OUT             | (768,513)              | (577,410)              | (258,667)            | (625,523)              | (603,497)              | (944,565)              | (13,144)                           | (606,894)                | (694,565)            |                                         | (1,358,544)            | (413,979)                                      | (1,050,292)          | (1,073,296)          | (1,322,911)          | (1,123,406)          |
| 39 | FF F7 0 F0 BF4 0::             | NET                       | (366,964)              | 12,582                 | (132,171)            | 117,507                | 1,114,786              | (96,550)               | 700,440                            | 1,157,111                | 1,010,740            | 1,107,290                               | (476,439)              | (379,889)                                      | 143,102              | 280,933              | 57,419               | 521,706              |
|    | 55, 57 & 58 BEACH              |                           |                        |                        |                      |                        |                        |                        |                                    |                          |                      |                                         |                        |                                                |                      |                      |                      |                      |
| 40 | RESTOR/MAINT/<br>PRESERVE FUND | REVENUES                  | 13,073,287             | 1,197,728              | 907,140              | 1,325,033              | 1,836,468              | 1,545,700              | 828,568                            | 1,809,655                | 2,014,000            | 468,300                                 | 1,845,000              | 299,300                                        | 1,796,100            | 1,830,372            | 1,865,329            | 1,900,986            |
| 41 | I NESERVE FUND                 | EXPENDITURES              | 14,156,226             | 116,615                | 72,712               | 23,215                 | 98,655                 | 414,662                | 221,633                            | 288,286                  | 380,000              | (34,662)                                | 855,000                | 440,338                                        | 370,000              | 370,000              | 865,000              | 2,970,000            |
| 42 |                                | TRANSFERS IN              | 403,640                | 226,803                | -                    | -                      | -                      | -                      | -                                  | -                        | -                    | (34,002)                                | -                      | -                                              | -                    | -                    | -                    | _,5,,0,000           |
| 43 |                                | TRANSFERS OUT             | (403,640)              | (226,803)              | -                    | -                      | -                      | -                      | -                                  | -                        | -                    | -                                       | _                      | -                                              | -                    | -                    | _                    | _                    |
| 44 |                                | NET                       | (1,082,938)            | 1,081,113              | 834,428              | 1,301,818              | 1,737,814              | 1,131,038              | 606,935                            | 1,521,369                | 1,634,000            | 502,962                                 | 990,000                | (141,038)                                      | 1,426,100            | 1,460,372            | 1,000,329            | (1,069,014)          |
| 45 |                                |                           | ( , = = = , = = )      | ,,                     | ,                    | ,,                     | , ,                    | ,,                     | ,                                  | ,,                       | , ,                  | ,                                       | , 3                    | ( -,)                                          | ,,=.0                | ,,                   | , , 3                | ( ///                |