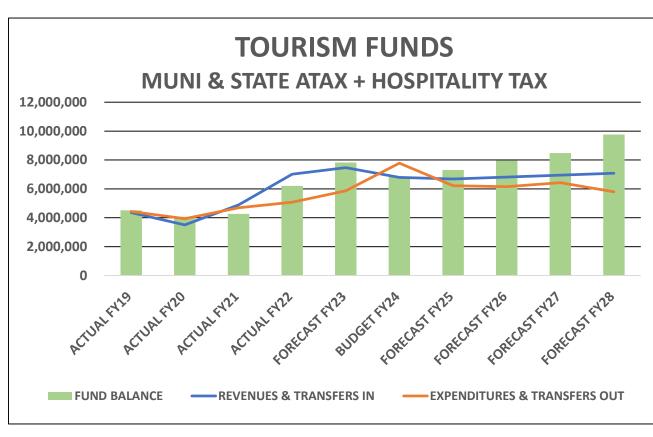

## City of Isle of Palms FY24 Budget with Forecasts for FY25 - FY28

|                                           | DRA    | FT #4                                    |  |  |  |  |  |  |
|-------------------------------------------|--------|------------------------------------------|--|--|--|--|--|--|
|                                           | DIVA   |                                          |  |  |  |  |  |  |
| SUMMARY SCHEDULES                         |        | Page #s                                  |  |  |  |  |  |  |
|                                           |        |                                          |  |  |  |  |  |  |
| Summary of Key Budget Initiatives         |        | 2                                        |  |  |  |  |  |  |
| Summary of Personnel Costs and FTEs       |        | 3                                        |  |  |  |  |  |  |
| Budget Summary - All Funds                |        | 4 - 5                                    |  |  |  |  |  |  |
| Historical & Forecasted Results Bar Chart |        | 6                                        |  |  |  |  |  |  |
| BY FUND                                   | Fund # |                                          |  |  |  |  |  |  |
| General Fund                              | 10     | 7 - 18                                   |  |  |  |  |  |  |
| Capital Projects Fund                     | 20     | 19 - 22                                  |  |  |  |  |  |  |
| Municipal Accommodations Tax Fund         | 30     | 23 - 26                                  |  |  |  |  |  |  |
| Hospitality Tax Fund                      | 35     | 27 - 30                                  |  |  |  |  |  |  |
| State Acommodations Tax Fund              | 50     | 31 - 34                                  |  |  |  |  |  |  |
| Beach Preservation Fee Fund               | 58     | 35 - 36                                  |  |  |  |  |  |  |
| Disaster Recovery Reserve Fund            | 60     | 37 - 38                                  |  |  |  |  |  |  |
| Fire Dept 1% Fund                         | 40     | 37 - 38                                  |  |  |  |  |  |  |
| Victims Assistance Fund                   | 64     | 39 - 40                                  |  |  |  |  |  |  |
| Recreation Building Fund                  | 68     | 39 - 40                                  |  |  |  |  |  |  |
| Marina Fund                               | 90     | 41 - 44                                  |  |  |  |  |  |  |
| BY DEPARTMENTAL FUNCTION                  |        |                                          |  |  |  |  |  |  |
| Mayor & Council                           |        | 7-8                                      |  |  |  |  |  |  |
| C                                         |        | 0.40.40.20.22.24.27.20.24.22.27.20.45.52 |  |  |  |  |  |  |

|    | A                              | В                         | Н                      | I                      | J                    | K                      | L                      | М                      | N                                  | 0                        | P                    | Q                                       | R                      | S                                              | Т                    | U                    | V                    | W                    |
|----|--------------------------------|---------------------------|------------------------|------------------------|----------------------|------------------------|------------------------|------------------------|------------------------------------|--------------------------|----------------------|-----------------------------------------|------------------------|------------------------------------------------|----------------------|----------------------|----------------------|----------------------|
| 1  | DRAFT 4                        |                           |                        |                        |                      |                        |                        | CITY OF IS             | LE OF PALN                         | IS SUMMAR                | Y OF ALL FU          | NDS                                     |                        |                                                |                      |                      |                      |                      |
| 2  | Fund Number                    | Description               | ACTUAL<br>FY18         | ACTUAL<br>FY19         | ACTUAL<br>FY20       | ACTUAL<br>FY21         | ACTUAL<br>FY22         | BUDGET<br>FY23         | YTD As Of<br>12/31/2022<br>(6 MOS) | Jan-Dec 2022<br>(12 MOS) | FORECAST<br>FY23     | INCREASE/ (DECR)<br>FROM FY23<br>BUDGET | BUDGET FY24            | INCREASE/<br>(DECREASE)<br>FROM FY23<br>BUDGET | FORECAST<br>FY25     | FORECAST<br>FY26     | FORECAST<br>FY27     | FORECAST<br>FY28     |
| 5  | 10 GENERAL FUND                | REVENUES                  | 10,526,262             | 11,493,760             | 11,534,406           | 12,877,957             | 14,963,737             | 12,901,105             | 3,965,865                          | 14,876,876               | 14,730,450           | 1,829,345                               | 13,942,035             | 1,040,930                                      | 13,924,110           | 14,062,017           | 14,201,854           | 14,343,654           |
| 6  |                                | EXPENDITURES              | 10,525,096             | 10,467,611             | 10,314,457           | 11,126,105             | 12,019,226             | 13,321,490             | 6,618,606                          | 13,410,932               | 14,141,488           | 819,998                                 | 14,412,821             | 1,091,331                                      | 14,571,860           | 14,875,339           | 15,034,336           | 15,296,131           |
| 7  |                                | TRANSFERS IN              | 1,197,567              | 1,226,087              | 827,658              | 873,002                | 1,031,462              | 1,243,410              | 13,144                             | 1,034,859                | 1,243,410            | -                                       | 1,515,634              | 272,224                                        | 1,634,449            | 1,686,462            | 1,740,555            | 1,796,811            |
| 8  |                                | TRANSFERS OUT             | (1,127,848)            | (2,037,371)            | (1,820,026)          | (2,380,577)            | (3,624,164)            | (823,025)              | -                                  | (3,624,164)              | (1,482,372)          | (659,347)                               | (1,044,848)            | (221,823)                                      | (986,699)            | (873,140)            | (908,073)            | (844,333)            |
| 9  |                                | NET                       | 70,885                 | 214,865                | 227,581              | 244,276                | 351,809                | -                      | (2,639,597)                        | (1,123,361)              | 350,000              | 350,000                                 | (0)                    | (0)                                            | (0)                  | (0)                  | 0                    | 0                    |
| 10 | 20 CARITAL                     |                           |                        |                        |                      |                        |                        |                        |                                    |                          |                      |                                         |                        |                                                |                      |                      |                      |                      |
| 11 | 20 CAPITAL                     | DEVENUES                  | 1 245 061              | 1 000 155              | 045 200              | 2 627 870              | 1 502 040              | 1 712 200              | 161 202                            | (200.761)                | 275 442              | (4 427 050)                             | 2 000 100              | 1 204 000                                      | 122 500              | 122 500              | 122 500              | 122 500              |
| 12 | PROJECTS FUND                  | REVENUES<br>EXPENDITURES  | 1,245,861<br>1,986,413 | 1,006,155<br>2,086,624 | 945,388<br>2,305,543 | 3,627,879<br>3,216,432 | 1,593,848<br>2,418,562 | 1,713,300<br>4,416,675 | 161,282<br>492,291                 | (209,761)<br>2,124,136   | 275,442<br>1,689,491 | (1,437,858)                             | 3,098,100<br>5,424,980 | 1,384,800<br>1,008,305                         | 132,500              | 132,500<br>1,669,480 | 132,500<br>1,817,960 | 132,500              |
| 13 |                                | TRANSFERS IN              |                        | 1,924,450              | 1,728,994            | 2,380,577              | 3,444,164              | 823,025                | 492,291                            | 3,444,164                |                      | (2,727,184)<br>659,347                  | 1,044,848              | 221,823                                        | 1,821,480<br>986,699 | 873,140              | 908,073              | 1,725,960<br>844,333 |
| 14 |                                | TRANSFERS OUT             | 1,127,848              | 1,324,430              | 1,720,994            | 2,360,377              | 3, <del>444</del> ,104 | 623,023                | -                                  | 3,444,104                | 1,482,372            | -                                       | (1,085,300)            | (1,085,300)                                    | 500,033              | 6/3,140              | 500,073              | 044,333              |
| 15 |                                | NET                       | 387,297                | 843,981                | 368,839              | 2,792,024              | 2,619,449              | (1,880,350)            | (331,010)                          | 1,110,267                | 68,323               | 1,948,673                               | (2,367,332)            | (486,982)                                      | (702,281)            | (663,840)            | (777,387)            | (749,127)            |
| 16 |                                | INLI                      | 307,237                | 043,301                | 300,033              | 2,732,024              | 2,013,443              | (1,000,330)            | (551,010)                          | 1,110,207                | 00,323               | 1,540,075                               | (2,307,332)            | (400,302)                                      | (702,201)            | (003,040)            | (777,507)            | (145,121)            |
|    | 30 MUNICIPAL                   |                           |                        |                        |                      | <u> </u>               |                        |                        |                                    |                          |                      |                                         |                        |                                                |                      |                      |                      |                      |
| 17 | ACCOM TAX FUND                 | REVENUES                  | 1,533,533              | 1,594,725              | 1,259,578            | 1,828,527              | 2,554,894              | 2,142,500              | 995,248                            | 2,395,128                | 2,592,000            | 449,500                                 | 2,396,000              | 253,500                                        | 2,251,100            | 2,295,532            | 2,340,853            | 2,387,080            |
| 18 |                                | EXPENDITURES              | 823,814                | 1,081,591              | 1,202,388            | 1,235,292              | 1,233,953              | 1,657,486              | 403,054                            | 1,129,277                | 1,373,486            | (284,000)                               | 1,762,561              | 105,075                                        | 1,467,283            | 1,452,570            | 1,389,728            | 1,342,952            |
| 19 |                                | TRANSFERS IN              | -                      | -                      | -                    | -                      | -                      | -                      | -                                  | -                        | -                    | -                                       | -                      | -                                              | -                    | -                    | -                    | -                    |
| 20 |                                | TRANSFERS OUT             | (592,900)              | (607,582)              | (395,615)            | (281,700)              | (432,954)              | (833,050)              | -                                  | (432,954)                | (583,050)            | 250,000                                 | (979,433)              | (146,383)                                      | (595,710)            | (612,639)            | (855,244)            | (648,554)            |
| 21 |                                | NET                       | 116,819                | (94,448)               | (338,426)            | 311,535                | 887,987                | (348,036)              | 592,194                            | 832,897                  | 635,464              | 983,500                                 | (345,994)              | 2,042                                          | 188,107              | 230,323              | 95,880               | 395,574              |
| 22 | 25 11222174117474              |                           |                        |                        |                      |                        |                        |                        |                                    |                          |                      |                                         |                        |                                                |                      |                      |                      |                      |
|    | 35 HOSPITALITY TAX             |                           | 705.020                | 020.200                | 620.470              | 722 447                | 4 450 420              | 1 004 100              | 620 770                            | 4 244 400                | 4 2 4 2 0 0 0        | 242.000                                 | 1 244 000              | 200 000                                        | 4 240 050            | 4 242 004            | 4 266 602            | 4 204 605            |
| 23 | FUND                           | REVENUES                  | 795,928                | 820,369                | 620,179              | 732,447                | 1,150,120              | 1,001,100              | 629,779                            | 1,311,490                | 1,342,000            | 340,900                                 | 1,211,000              | 209,900                                        | 1,218,060            | 1,242,091            | 1,266,603            | 1,291,605            |
| 25 |                                | EXPENDITURES TRANSFERS IN | 327,095                | 360,878                | 354,890              | 752,096<br>1           | 965,312                | 1,137,418              | 275,207                            | 970,948                  | 1,113,618            | (23,800)                                | 1,093,058              | (44,360)                                       | 795,837              | 800,048              | 590,953              | 598,553              |
| 26 |                                | TRANSFERS OUT             | (261,330)              | (462,008)              | (229,830)            | (218,549)              | (244,456)              | (266,214)              | -                                  | (244,456)                | (266,214)            | -                                       | (277,728)              | (11,514)                                       | (288,837)            | (300,391)            | (312,406)            | (324,902)            |
| 27 |                                | NET                       | 207,502                | (2,517)                | 35,459               | (238,197)              | (59,646)               | (402,530)              | 354,571                            | 96,086                   | (37,832)             | 364,700                                 | (159,786)              | 242,746                                        | 133,386              | 141,652              | 363,244              | 368,150              |
| 28 |                                | IVLI                      | 207,302                | (2,317)                | 33,433               | (230,137)              | (33,040)               | (402,330)              | 334,371                            | 30,000                   | (37,032)             | 304,700                                 | (133,700)              | 242,740                                        | 133,300              | 141,032              | 303,244              | 300,130              |
|    | 40 FIRE DEPT 1%                |                           |                        |                        |                      |                        |                        |                        |                                    |                          |                      |                                         |                        |                                                |                      |                      |                      |                      |
| 29 | FUND                           | REVENUES                  | 148,244                | 143,287                | 144,519              | 156,556                | 163,466                | 160,025                | 208,512                            | 208,547                  | 208,300              | 48,275                                  | 208,300                | 48,275                                         | 208,300              | 208,300              | 208,300              | 208,300              |
| 30 |                                | EXPENDITURES              | 162,590                | 185,939                | 264,006              | 155,904                | 169,695                | 160,025                | 185,560                            | 200,114                  | 198,100              | 38,075                                  | 208,300                | 48,275                                         | 208,300              | 208,300              | 208,300              | 208,300              |
| 31 |                                | TRANSFERS IN              | -                      | -                      | -                    | -                      | -                      | -                      | -                                  | -                        | -                    | -                                       | -                      | -                                              | -                    | -                    | -                    | -                    |
| 32 |                                | TRANSFERS OUT             | -                      | -                      | -                    | -                      | -                      | -                      | -                                  | -                        | -                    | -                                       | -                      | -                                              | -                    | -                    | -                    | -                    |
| 33 |                                | NET                       | (14,347)               | (42,652)               | (119,486)            | 652                    | (6,229)                | -                      | 22,952                             | 8,434                    | 10,200               | 10,200                                  | -                      | -                                              | -                    | -                    | -                    | -                    |
| 34 |                                |                           |                        |                        |                      |                        |                        |                        |                                    |                          |                      |                                         |                        |                                                |                      |                      |                      |                      |
|    | 50 STATE ACCOM                 |                           |                        |                        |                      |                        |                        |                        |                                    |                          |                      |                                         |                        |                                                |                      |                      |                      |                      |
| 35 | TAX FUND                       | REVENUES                  | 1,797,765              | 1,934,552              | 1,624,447            | 2,325,879              | 3,315,847              | 2,619,538              | 1,435,161                          | 3,491,344                | 3,537,000            | 917,462                                 | 3,188,200              | 568,662                                        | 3,212,444            | 3,275,933            | 3,340,692            | 3,406,745            |
| 36 |                                | EXPENDITURES              | 1,396,215              | 1,344,560              | 1,497,952            | 1,582,850              | 1,597,564              | 1,771,523              | 721,577                            | 1,727,340                | 1,831,695            | 60,172                                  | 2,306,095              | 534,572                                        | 2,019,050            | 1,921,703            | 1,960,362            | 1,761,633            |
| 37 |                                | TRANSFERS IN              | (750 540)              | -                      | - (252.657)          | -                      | - (500 407)            | -                      | -                                  | -                        | - (50.4.5.5)         | -                                       | -                      | - (440.070)                                    | -                    | -                    | -                    | -                    |
| 38 |                                | TRANSFERS OUT             | (768,513)              | (577,410)              | (258,667)            | (625,523)              | (603,497)              | (944,565)              | (13,144)                           | (606,894)                | (694,565)            |                                         | (1,358,544)            | (413,979)                                      | (1,050,292)          | (1,073,296)          | (1,322,911)          | (1,123,406)          |
| 39 | FF F7 0 F0 BF4 0::             | NET                       | (366,964)              | 12,582                 | (132,171)            | 117,507                | 1,114,786              | (96,550)               | 700,440                            | 1,157,111                | 1,010,740            | 1,107,290                               | (476,439)              | (379,889)                                      | 143,102              | 280,933              | 57,419               | 521,706              |
|    | 55, 57 & 58 BEACH              |                           |                        |                        |                      |                        |                        |                        |                                    |                          |                      |                                         |                        |                                                |                      |                      |                      |                      |
| 40 | RESTOR/MAINT/<br>PRESERVE FUND | REVENUES                  | 13,073,287             | 1,197,728              | 907,140              | 1,325,033              | 1,836,468              | 1,545,700              | 828,568                            | 1,809,655                | 2,014,000            | 468,300                                 | 1,845,000              | 299,300                                        | 1,796,100            | 1,830,372            | 1,865,329            | 1,900,986            |
| 41 | I NESERVE FUND                 | EXPENDITURES              | 14,156,226             | 116,615                | 72,712               | 23,215                 | 98,655                 | 414,662                | 221,633                            | 288,286                  | 380,000              | (34,662)                                | 855,000                | 440,338                                        | 370,000              | 370,000              | 865,000              | 2,970,000            |
| 42 |                                | TRANSFERS IN              | 403,640                | 226,803                | -                    | -                      | -                      | -                      | -                                  | -                        | -                    | (34,002)                                | -                      | -                                              | -                    | -                    | -                    | _,5,,0,000           |
| 43 |                                | TRANSFERS OUT             | (403,640)              | (226,803)              | -                    | -                      | -                      | -                      | -                                  | -                        | -                    | -                                       | _                      | -                                              | -                    | -                    | _                    | _                    |
| 44 |                                | NET                       | (1,082,938)            | 1,081,113              | 834,428              | 1,301,818              | 1,737,814              | 1,131,038              | 606,935                            | 1,521,369                | 1,634,000            | 502,962                                 | 990,000                | (141,038)                                      | 1,426,100            | 1,460,372            | 1,000,329            | (1,069,014)          |
| 45 |                                |                           | ( , = = = , = = )      | ,,                     | ,                    | ,,                     | , ,                    | ,,                     | ,                                  | ,,                       | , ,                  | ,                                       | , 3                    | ( -,)                                          | ,,=.0                | ,,                   | , , 3                | ( ///                |