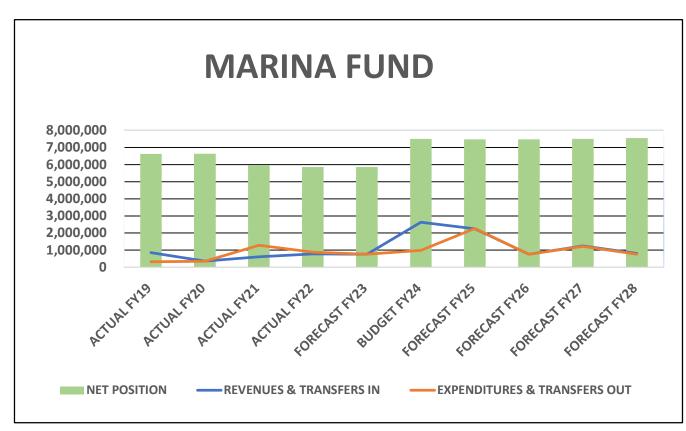

## City of Isle of Palms FY24 Budget with Forecasts for FY25 - FY28

|                                           | DRA    | FT #4                                    |  |  |  |  |  |  |
|-------------------------------------------|--------|------------------------------------------|--|--|--|--|--|--|
|                                           | DIVA   |                                          |  |  |  |  |  |  |
| SUMMARY SCHEDULES                         |        | Page #s                                  |  |  |  |  |  |  |
|                                           |        |                                          |  |  |  |  |  |  |
| Summary of Key Budget Initiatives         |        | 2                                        |  |  |  |  |  |  |
| Summary of Personnel Costs and FTEs       |        | 3                                        |  |  |  |  |  |  |
| Budget Summary - All Funds                |        | 4 - 5                                    |  |  |  |  |  |  |
| Historical & Forecasted Results Bar Chart |        | 6                                        |  |  |  |  |  |  |
| BY FUND                                   | Fund # |                                          |  |  |  |  |  |  |
| General Fund                              | 10     | 7 - 18                                   |  |  |  |  |  |  |
| Capital Projects Fund                     | 20     | 19 - 22                                  |  |  |  |  |  |  |
| Municipal Accommodations Tax Fund         | 30     | 23 - 26                                  |  |  |  |  |  |  |
| Hospitality Tax Fund                      | 35     | 27 - 30                                  |  |  |  |  |  |  |
| State Acommodations Tax Fund              | 50     | 31 - 34                                  |  |  |  |  |  |  |
| Beach Preservation Fee Fund               | 58     | 35 - 36                                  |  |  |  |  |  |  |
| Disaster Recovery Reserve Fund            | 60     | 37 - 38                                  |  |  |  |  |  |  |
| Fire Dept 1% Fund                         | 40     | 37 - 38                                  |  |  |  |  |  |  |
| Victims Assistance Fund                   | 64     | 39 - 40                                  |  |  |  |  |  |  |
| Recreation Building Fund                  | 68     | 39 - 40                                  |  |  |  |  |  |  |
| Marina Fund                               | 90     | 41 - 44                                  |  |  |  |  |  |  |
| BY DEPARTMENTAL FUNCTION                  |        |                                          |  |  |  |  |  |  |
| Mayor & Council                           |        | 7-8                                      |  |  |  |  |  |  |
| C                                         |        | 0.40.40.20.22.24.27.20.24.22.27.20.45.52 |  |  |  |  |  |  |

|    | A                              | В                         | Н                      | I                      | J                    | K                      | L                      | М                      | N                                  | 0                        | P                    | Q                                       | R                      | S                                              | Т                    | U                    | V                    | W                    |
|----|--------------------------------|---------------------------|------------------------|------------------------|----------------------|------------------------|------------------------|------------------------|------------------------------------|--------------------------|----------------------|-----------------------------------------|------------------------|------------------------------------------------|----------------------|----------------------|----------------------|----------------------|
| 1  | DRAFT 4                        |                           |                        |                        |                      |                        |                        | CITY OF IS             | LE OF PALN                         | IS SUMMAR                | Y OF ALL FU          | NDS                                     |                        |                                                |                      |                      |                      |                      |
| 2  | Fund Number                    | Description               | ACTUAL<br>FY18         | ACTUAL<br>FY19         | ACTUAL<br>FY20       | ACTUAL<br>FY21         | ACTUAL<br>FY22         | BUDGET<br>FY23         | YTD As Of<br>12/31/2022<br>(6 MOS) | Jan-Dec 2022<br>(12 MOS) | FORECAST<br>FY23     | INCREASE/ (DECR)<br>FROM FY23<br>BUDGET | BUDGET FY24            | INCREASE/<br>(DECREASE)<br>FROM FY23<br>BUDGET | FORECAST<br>FY25     | FORECAST<br>FY26     | FORECAST<br>FY27     | FORECAST<br>FY28     |
| 5  | 10 GENERAL FUND                | REVENUES                  | 10,526,262             | 11,493,760             | 11,534,406           | 12,877,957             | 14,963,737             | 12,901,105             | 3,965,865                          | 14,876,876               | 14,730,450           | 1,829,345                               | 13,942,035             | 1,040,930                                      | 13,924,110           | 14,062,017           | 14,201,854           | 14,343,654           |
| 6  |                                | EXPENDITURES              | 10,525,096             | 10,467,611             | 10,314,457           | 11,126,105             | 12,019,226             | 13,321,490             | 6,618,606                          | 13,410,932               | 14,141,488           | 819,998                                 | 14,412,821             | 1,091,331                                      | 14,571,860           | 14,875,339           | 15,034,336           | 15,296,131           |
| 7  |                                | TRANSFERS IN              | 1,197,567              | 1,226,087              | 827,658              | 873,002                | 1,031,462              | 1,243,410              | 13,144                             | 1,034,859                | 1,243,410            | -                                       | 1,515,634              | 272,224                                        | 1,634,449            | 1,686,462            | 1,740,555            | 1,796,811            |
| 8  |                                | TRANSFERS OUT             | (1,127,848)            | (2,037,371)            | (1,820,026)          | (2,380,577)            | (3,624,164)            | (823,025)              | -                                  | (3,624,164)              | (1,482,372)          | (659,347)                               | (1,044,848)            | (221,823)                                      | (986,699)            | (873,140)            | (908,073)            | (844,333)            |
| 9  |                                | NET                       | 70,885                 | 214,865                | 227,581              | 244,276                | 351,809                | -                      | (2,639,597)                        | (1,123,361)              | 350,000              | 350,000                                 | (0)                    | (0)                                            | (0)                  | (0)                  | 0                    | 0                    |
| 10 | 20 CARITAL                     |                           |                        |                        |                      |                        |                        |                        |                                    |                          |                      |                                         |                        |                                                |                      |                      |                      |                      |
| 11 | 20 CAPITAL                     | DEVENUES                  | 1 245 061              | 1 000 155              | 045 200              | 2 627 870              | 1 502 040              | 1 712 200              | 161 202                            | (200.761)                | 275 442              | (4 427 050)                             | 2 000 100              | 1 204 000                                      | 122 500              | 122 500              | 122 500              | 122 500              |
| 12 | PROJECTS FUND                  | REVENUES<br>EXPENDITURES  | 1,245,861<br>1,986,413 | 1,006,155<br>2,086,624 | 945,388<br>2,305,543 | 3,627,879<br>3,216,432 | 1,593,848<br>2,418,562 | 1,713,300<br>4,416,675 | 161,282<br>492,291                 | (209,761)<br>2,124,136   | 275,442<br>1,689,491 | (1,437,858)                             | 3,098,100<br>5,424,980 | 1,384,800<br>1,008,305                         | 132,500              | 132,500<br>1,669,480 | 132,500<br>1,817,960 | 132,500              |
| 13 |                                | TRANSFERS IN              |                        | 1,924,450              | 1,728,994            | 2,380,577              | 3,444,164              | 823,025                | 492,291                            | 3,444,164                |                      | (2,727,184)<br>659,347                  | 1,044,848              | 221,823                                        | 1,821,480<br>986,699 | 873,140              | 908,073              | 1,725,960<br>844,333 |
| 14 |                                | TRANSFERS OUT             | 1,127,848              | 1,324,430              | 1,720,994            | 2,360,377              | 3, <del>444</del> ,104 | 623,023                | -                                  | 3,444,104                | 1,482,372            | -                                       | (1,085,300)            | (1,085,300)                                    | 500,033              | 6/3,140              | 500,073              | 044,333              |
| 15 |                                | NET                       | 387,297                | 843,981                | 368,839              | 2,792,024              | 2,619,449              | (1,880,350)            | (331,010)                          | 1,110,267                | 68,323               | 1,948,673                               | (2,367,332)            | (486,982)                                      | (702,281)            | (663,840)            | (777,387)            | (749,127)            |
| 16 |                                | INLI                      | 307,237                | 043,301                | 300,033              | 2,732,024              | 2,013,443              | (1,000,330)            | (551,010)                          | 1,110,207                | 00,323               | 1,540,075                               | (2,307,332)            | (400,302)                                      | (702,201)            | (003,040)            | (777,507)            | (145,121)            |
|    | 30 MUNICIPAL                   |                           |                        |                        |                      | <u> </u>               |                        |                        |                                    |                          |                      |                                         |                        |                                                |                      |                      |                      |                      |
| 17 | ACCOM TAX FUND                 | REVENUES                  | 1,533,533              | 1,594,725              | 1,259,578            | 1,828,527              | 2,554,894              | 2,142,500              | 995,248                            | 2,395,128                | 2,592,000            | 449,500                                 | 2,396,000              | 253,500                                        | 2,251,100            | 2,295,532            | 2,340,853            | 2,387,080            |
| 18 |                                | EXPENDITURES              | 823,814                | 1,081,591              | 1,202,388            | 1,235,292              | 1,233,953              | 1,657,486              | 403,054                            | 1,129,277                | 1,373,486            | (284,000)                               | 1,762,561              | 105,075                                        | 1,467,283            | 1,452,570            | 1,389,728            | 1,342,952            |
| 19 |                                | TRANSFERS IN              | -                      | -                      | -                    | -                      | -                      | -                      | -                                  | -                        | -                    | -                                       | -                      | -                                              | -                    | -                    | -                    | -                    |
| 20 |                                | TRANSFERS OUT             | (592,900)              | (607,582)              | (395,615)            | (281,700)              | (432,954)              | (833,050)              | -                                  | (432,954)                | (583,050)            | 250,000                                 | (979,433)              | (146,383)                                      | (595,710)            | (612,639)            | (855,244)            | (648,554)            |
| 21 |                                | NET                       | 116,819                | (94,448)               | (338,426)            | 311,535                | 887,987                | (348,036)              | 592,194                            | 832,897                  | 635,464              | 983,500                                 | (345,994)              | 2,042                                          | 188,107              | 230,323              | 95,880               | 395,574              |
| 22 | 25 11222174117474              |                           |                        |                        |                      |                        |                        |                        |                                    |                          |                      |                                         |                        |                                                |                      |                      |                      |                      |
|    | 35 HOSPITALITY TAX             |                           | 705.020                | 020.200                | 620.470              | 722 447                | 4 450 420              | 1 004 100              | 620 770                            | 4 244 400                | 4 2 4 2 0 0 0        | 242.000                                 | 1 244 000              | 200 000                                        | 4 240 050            | 4 242 004            | 4 266 602            | 4 204 605            |
| 23 | FUND                           | REVENUES                  | 795,928                | 820,369                | 620,179              | 732,447                | 1,150,120              | 1,001,100              | 629,779                            | 1,311,490                | 1,342,000            | 340,900                                 | 1,211,000              | 209,900                                        | 1,218,060            | 1,242,091            | 1,266,603            | 1,291,605            |
| 25 |                                | EXPENDITURES TRANSFERS IN | 327,095                | 360,878                | 354,890              | 752,096<br>1           | 965,312                | 1,137,418              | 275,207                            | 970,948                  | 1,113,618            | (23,800)                                | 1,093,058              | (44,360)                                       | 795,837              | 800,048              | 590,953              | 598,553              |
| 26 |                                | TRANSFERS OUT             | (261,330)              | (462,008)              | (229,830)            | (218,549)              | (244,456)              | (266,214)              | -                                  | (244,456)                | (266,214)            | -                                       | (277,728)              | (11,514)                                       | (288,837)            | (300,391)            | (312,406)            | (324,902)            |
| 27 |                                | NET                       | 207,502                | (2,517)                | 35,459               | (238,197)              | (59,646)               | (402,530)              | 354,571                            | 96,086                   | (37,832)             | 364,700                                 | (159,786)              | 242,746                                        | 133,386              | 141,652              | 363,244              | 368,150              |
| 28 |                                | IVLI                      | 207,302                | (2,317)                | 33,433               | (230,137)              | (33,040)               | (402,330)              | 334,371                            | 30,000                   | (37,032)             | 304,700                                 | (133,700)              | 242,740                                        | 133,300              | 141,032              | 303,244              | 300,130              |
|    | 40 FIRE DEPT 1%                |                           |                        |                        |                      |                        |                        |                        |                                    |                          |                      |                                         |                        |                                                |                      |                      |                      |                      |
| 29 | FUND                           | REVENUES                  | 148,244                | 143,287                | 144,519              | 156,556                | 163,466                | 160,025                | 208,512                            | 208,547                  | 208,300              | 48,275                                  | 208,300                | 48,275                                         | 208,300              | 208,300              | 208,300              | 208,300              |
| 30 |                                | EXPENDITURES              | 162,590                | 185,939                | 264,006              | 155,904                | 169,695                | 160,025                | 185,560                            | 200,114                  | 198,100              | 38,075                                  | 208,300                | 48,275                                         | 208,300              | 208,300              | 208,300              | 208,300              |
| 31 |                                | TRANSFERS IN              | -                      | -                      | -                    | -                      | -                      | -                      | -                                  | -                        | -                    | -                                       | -                      | -                                              | -                    | -                    | -                    | -                    |
| 32 |                                | TRANSFERS OUT             | -                      | -                      | -                    | -                      | -                      | -                      | -                                  | -                        | -                    | -                                       | -                      | -                                              | -                    | -                    | -                    | -                    |
| 33 |                                | NET                       | (14,347)               | (42,652)               | (119,486)            | 652                    | (6,229)                | -                      | 22,952                             | 8,434                    | 10,200               | 10,200                                  | -                      | -                                              | -                    | -                    | -                    | -                    |
| 34 |                                |                           |                        |                        |                      |                        |                        |                        |                                    |                          |                      |                                         |                        |                                                |                      |                      |                      |                      |
|    | 50 STATE ACCOM                 |                           |                        |                        |                      |                        |                        |                        |                                    |                          |                      |                                         |                        |                                                |                      |                      |                      |                      |
| 35 | TAX FUND                       | REVENUES                  | 1,797,765              | 1,934,552              | 1,624,447            | 2,325,879              | 3,315,847              | 2,619,538              | 1,435,161                          | 3,491,344                | 3,537,000            | 917,462                                 | 3,188,200              | 568,662                                        | 3,212,444            | 3,275,933            | 3,340,692            | 3,406,745            |
| 36 |                                | EXPENDITURES              | 1,396,215              | 1,344,560              | 1,497,952            | 1,582,850              | 1,597,564              | 1,771,523              | 721,577                            | 1,727,340                | 1,831,695            | 60,172                                  | 2,306,095              | 534,572                                        | 2,019,050            | 1,921,703            | 1,960,362            | 1,761,633            |
| 37 |                                | TRANSFERS IN              | (750 540)              | -                      | - (252.657)          | -                      | - (500 407)            | -                      | -                                  | -                        | - (50.4.5.5)         | -                                       | -                      | - (440.070)                                    | -                    | -                    | -                    | -                    |
| 38 |                                | TRANSFERS OUT             | (768,513)              | (577,410)              | (258,667)            | (625,523)              | (603,497)              | (944,565)              | (13,144)                           | (606,894)                | (694,565)            |                                         | (1,358,544)            | (413,979)                                      | (1,050,292)          | (1,073,296)          | (1,322,911)          | (1,123,406)          |
| 39 | FF F7 0 F0 BF4 0::             | NET                       | (366,964)              | 12,582                 | (132,171)            | 117,507                | 1,114,786              | (96,550)               | 700,440                            | 1,157,111                | 1,010,740            | 1,107,290                               | (476,439)              | (379,889)                                      | 143,102              | 280,933              | 57,419               | 521,706              |
|    | 55, 57 & 58 BEACH              |                           |                        |                        |                      |                        |                        |                        |                                    |                          |                      |                                         |                        |                                                |                      |                      |                      |                      |
| 40 | RESTOR/MAINT/<br>PRESERVE FUND | REVENUES                  | 13,073,287             | 1,197,728              | 907,140              | 1,325,033              | 1,836,468              | 1,545,700              | 828,568                            | 1,809,655                | 2,014,000            | 468,300                                 | 1,845,000              | 299,300                                        | 1,796,100            | 1,830,372            | 1,865,329            | 1,900,986            |
| 41 | I NESERVE FUND                 | EXPENDITURES              | 14,156,226             | 116,615                | 72,712               | 23,215                 | 98,655                 | 414,662                | 221,633                            | 288,286                  | 380,000              | (34,662)                                | 855,000                | 440,338                                        | 370,000              | 370,000              | 865,000              | 2,970,000            |
| 42 |                                | TRANSFERS IN              | 403,640                | 226,803                | -                    | -                      | -                      | -                      | -                                  | -                        | -                    | (34,002)                                | -                      | -                                              | -                    | -                    | -                    | _,5,,0,000           |
| 43 |                                | TRANSFERS OUT             | (403,640)              | (226,803)              | -                    | -                      | -                      | -                      | -                                  | -                        | -                    | -                                       | _                      | -                                              | -                    | -                    | _                    | _                    |
| 44 |                                | NET                       | (1,082,938)            | 1,081,113              | 834,428              | 1,301,818              | 1,737,814              | 1,131,038              | 606,935                            | 1,521,369                | 1,634,000            | 502,962                                 | 990,000                | (141,038)                                      | 1,426,100            | 1,460,372            | 1,000,329            | (1,069,014)          |
| 45 |                                |                           | ( , = = = , = = )      | ,,                     | ,                    | ,,                     | , ,                    | ,,                     | ,                                  | ,,                       | , ,                  | ,                                       | , 3                    | ( -,)                                          | ,,=.0                | ,,                   | , , 3                | ( ///                |