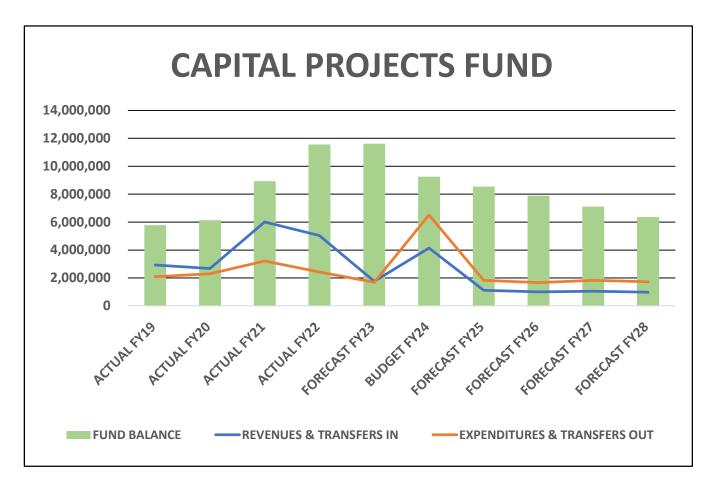

## City of Isle of Palms FY24 Budget with Forecasts for FY25 - FY28

|                                           | DRA    | FT #4                                    |  |  |  |  |  |  |
|-------------------------------------------|--------|------------------------------------------|--|--|--|--|--|--|
|                                           | DIVA   |                                          |  |  |  |  |  |  |
| SUMMARY SCHEDULES                         |        | Page #s                                  |  |  |  |  |  |  |
|                                           |        |                                          |  |  |  |  |  |  |
| Summary of Key Budget Initiatives         |        | 2                                        |  |  |  |  |  |  |
| Summary of Personnel Costs and FTEs       |        | 3                                        |  |  |  |  |  |  |
| Budget Summary - All Funds                |        | 4 - 5                                    |  |  |  |  |  |  |
| Historical & Forecasted Results Bar Chart |        | 6                                        |  |  |  |  |  |  |
| BY FUND                                   | Fund # |                                          |  |  |  |  |  |  |
| General Fund                              | 10     | 7 - 18                                   |  |  |  |  |  |  |
| Capital Projects Fund                     | 20     | 19 - 22                                  |  |  |  |  |  |  |
| Municipal Accommodations Tax Fund         | 30     | 23 - 26                                  |  |  |  |  |  |  |
| Hospitality Tax Fund                      | 35     | 27 - 30                                  |  |  |  |  |  |  |
| State Acommodations Tax Fund              | 50     | 31 - 34                                  |  |  |  |  |  |  |
| Beach Preservation Fee Fund               | 58     | 35 - 36                                  |  |  |  |  |  |  |
| Disaster Recovery Reserve Fund            | 60     | 37 - 38                                  |  |  |  |  |  |  |
| Fire Dept 1% Fund                         | 40     | 37 - 38                                  |  |  |  |  |  |  |
| Victims Assistance Fund                   | 64     | 39 - 40                                  |  |  |  |  |  |  |
| Recreation Building Fund                  | 68     | 39 - 40                                  |  |  |  |  |  |  |
| Marina Fund                               | 90     | 41 - 44                                  |  |  |  |  |  |  |
| BY DEPARTMENTAL FUNCTION                  |        |                                          |  |  |  |  |  |  |
| Mayor & Council                           |        | 7-8                                      |  |  |  |  |  |  |
| C                                         |        | 0.40.40.20.22.24.27.20.24.22.27.20.45.52 |  |  |  |  |  |  |

|    | A                              | В                         | Н                      | I                      | J                    | K                      | L                      | М                      | N                                  | 0                        | P                    | Q                                       | R                      | S                                              | Т                    | U                    | V                    | W                    |
|----|--------------------------------|---------------------------|------------------------|------------------------|----------------------|------------------------|------------------------|------------------------|------------------------------------|--------------------------|----------------------|-----------------------------------------|------------------------|------------------------------------------------|----------------------|----------------------|----------------------|----------------------|
| 1  | DRAFT 4                        |                           |                        |                        |                      |                        |                        | CITY OF IS             | LE OF PALN                         | IS SUMMAR                | Y OF ALL FU          | NDS                                     |                        |                                                |                      |                      |                      |                      |
| 2  | Fund Number                    | Description               | ACTUAL<br>FY18         | ACTUAL<br>FY19         | ACTUAL<br>FY20       | ACTUAL<br>FY21         | ACTUAL<br>FY22         | BUDGET<br>FY23         | YTD As Of<br>12/31/2022<br>(6 MOS) | Jan-Dec 2022<br>(12 MOS) | FORECAST<br>FY23     | INCREASE/ (DECR)<br>FROM FY23<br>BUDGET | BUDGET FY24            | INCREASE/<br>(DECREASE)<br>FROM FY23<br>BUDGET | FORECAST<br>FY25     | FORECAST<br>FY26     | FORECAST<br>FY27     | FORECAST<br>FY28     |
| 5  | 10 GENERAL FUND                | REVENUES                  | 10,526,262             | 11,493,760             | 11,534,406           | 12,877,957             | 14,963,737             | 12,901,105             | 3,965,865                          | 14,876,876               | 14,730,450           | 1,829,345                               | 13,942,035             | 1,040,930                                      | 13,924,110           | 14,062,017           | 14,201,854           | 14,343,654           |
| 6  |                                | EXPENDITURES              | 10,525,096             | 10,467,611             | 10,314,457           | 11,126,105             | 12,019,226             | 13,321,490             | 6,618,606                          | 13,410,932               | 14,141,488           | 819,998                                 | 14,412,821             | 1,091,331                                      | 14,571,860           | 14,875,339           | 15,034,336           | 15,296,131           |
| 7  |                                | TRANSFERS IN              | 1,197,567              | 1,226,087              | 827,658              | 873,002                | 1,031,462              | 1,243,410              | 13,144                             | 1,034,859                | 1,243,410            | -                                       | 1,515,634              | 272,224                                        | 1,634,449            | 1,686,462            | 1,740,555            | 1,796,811            |
| 8  |                                | TRANSFERS OUT             | (1,127,848)            | (2,037,371)            | (1,820,026)          | (2,380,577)            | (3,624,164)            | (823,025)              | -                                  | (3,624,164)              | (1,482,372)          | (659,347)                               | (1,044,848)            | (221,823)                                      | (986,699)            | (873,140)            | (908,073)            | (844,333)            |
| 9  |                                | NET                       | 70,885                 | 214,865                | 227,581              | 244,276                | 351,809                | -                      | (2,639,597)                        | (1,123,361)              | 350,000              | 350,000                                 | (0)                    | (0)                                            | (0)                  | (0)                  | 0                    | 0                    |
| 10 | 20 CARITAL                     |                           |                        |                        |                      |                        |                        |                        |                                    |                          |                      |                                         |                        |                                                |                      |                      |                      |                      |
| 11 | 20 CAPITAL                     | DEVENUES                  | 1 245 061              | 1 000 155              | 045 200              | 2 627 870              | 1 502 040              | 1 712 200              | 161 202                            | (200.761)                | 275 442              | (4 427 050)                             | 2 000 100              | 1 204 000                                      | 122 500              | 122 500              | 122 500              | 122 500              |
| 12 | PROJECTS FUND                  | REVENUES<br>EXPENDITURES  | 1,245,861<br>1,986,413 | 1,006,155<br>2,086,624 | 945,388<br>2,305,543 | 3,627,879<br>3,216,432 | 1,593,848<br>2,418,562 | 1,713,300<br>4,416,675 | 161,282<br>492,291                 | (209,761)<br>2,124,136   | 275,442<br>1,689,491 | (1,437,858)                             | 3,098,100<br>5,424,980 | 1,384,800<br>1,008,305                         | 132,500              | 132,500<br>1,669,480 | 132,500<br>1,817,960 | 132,500              |
| 13 |                                | TRANSFERS IN              |                        | 1,924,450              | 1,728,994            | 2,380,577              | 3,444,164              | 823,025                | 492,291                            | 3,444,164                |                      | (2,727,184)<br>659,347                  | 1,044,848              | 221,823                                        | 1,821,480<br>986,699 | 873,140              | 908,073              | 1,725,960<br>844,333 |
| 14 |                                | TRANSFERS OUT             | 1,127,848              | 1,324,430              | 1,720,994            | 2,360,377              | 3, <del>444</del> ,104 | 623,023                | -                                  | 3,444,104                | 1,482,372            | -                                       | (1,085,300)            | (1,085,300)                                    | 500,033              | 6/3,140              | 500,073              | 044,333              |
| 15 |                                | NET                       | 387,297                | 843,981                | 368,839              | 2,792,024              | 2,619,449              | (1,880,350)            | (331,010)                          | 1,110,267                | 68,323               | 1,948,673                               | (2,367,332)            | (486,982)                                      | (702,281)            | (663,840)            | (777,387)            | (749,127)            |
| 16 |                                | INLI                      | 307,237                | 043,301                | 300,033              | 2,732,024              | 2,013,443              | (1,000,330)            | (551,010)                          | 1,110,207                | 00,323               | 1,540,075                               | (2,307,332)            | (400,302)                                      | (702,201)            | (003,040)            | (777,507)            | (145,121)            |
|    | 30 MUNICIPAL                   |                           |                        |                        |                      | <u> </u>               |                        |                        |                                    |                          |                      |                                         |                        |                                                |                      |                      |                      |                      |
| 17 | ACCOM TAX FUND                 | REVENUES                  | 1,533,533              | 1,594,725              | 1,259,578            | 1,828,527              | 2,554,894              | 2,142,500              | 995,248                            | 2,395,128                | 2,592,000            | 449,500                                 | 2,396,000              | 253,500                                        | 2,251,100            | 2,295,532            | 2,340,853            | 2,387,080            |
| 18 |                                | EXPENDITURES              | 823,814                | 1,081,591              | 1,202,388            | 1,235,292              | 1,233,953              | 1,657,486              | 403,054                            | 1,129,277                | 1,373,486            | (284,000)                               | 1,762,561              | 105,075                                        | 1,467,283            | 1,452,570            | 1,389,728            | 1,342,952            |
| 19 |                                | TRANSFERS IN              | -                      | -                      | -                    | -                      | -                      | -                      | -                                  | -                        | -                    | -                                       | -                      | -                                              | -                    | -                    | -                    | -                    |
| 20 |                                | TRANSFERS OUT             | (592,900)              | (607,582)              | (395,615)            | (281,700)              | (432,954)              | (833,050)              | -                                  | (432,954)                | (583,050)            | 250,000                                 | (979,433)              | (146,383)                                      | (595,710)            | (612,639)            | (855,244)            | (648,554)            |
| 21 |                                | NET                       | 116,819                | (94,448)               | (338,426)            | 311,535                | 887,987                | (348,036)              | 592,194                            | 832,897                  | 635,464              | 983,500                                 | (345,994)              | 2,042                                          | 188,107              | 230,323              | 95,880               | 395,574              |
| 22 | 25 11222174117474              |                           |                        |                        |                      |                        |                        |                        |                                    |                          |                      |                                         |                        |                                                |                      |                      |                      |                      |
|    | 35 HOSPITALITY TAX             |                           | 705.020                | 020.200                | 620.470              | 722 447                | 4 450 420              | 1 004 100              | 620 770                            | 4 244 400                | 4 2 4 2 0 0 0        | 242.000                                 | 1 244 000              | 200 000                                        | 4 240 050            | 4 242 004            | 4 266 602            | 4 204 605            |
| 23 | FUND                           | REVENUES                  | 795,928                | 820,369                | 620,179              | 732,447                | 1,150,120              | 1,001,100              | 629,779                            | 1,311,490                | 1,342,000            | 340,900                                 | 1,211,000              | 209,900                                        | 1,218,060            | 1,242,091            | 1,266,603            | 1,291,605            |
| 25 |                                | EXPENDITURES TRANSFERS IN | 327,095                | 360,878                | 354,890              | 752,096<br>1           | 965,312                | 1,137,418              | 275,207                            | 970,948                  | 1,113,618            | (23,800)                                | 1,093,058              | (44,360)                                       | 795,837              | 800,048              | 590,953              | 598,553              |
| 26 |                                | TRANSFERS OUT             | (261,330)              | (462,008)              | (229,830)            | (218,549)              | (244,456)              | (266,214)              | -                                  | (244,456)                | (266,214)            | -                                       | (277,728)              | (11,514)                                       | (288,837)            | (300,391)            | (312,406)            | (324,902)            |
| 27 |                                | NET                       | 207,502                | (2,517)                | 35,459               | (238,197)              | (59,646)               | (402,530)              | 354,571                            | 96,086                   | (37,832)             | 364,700                                 | (159,786)              | 242,746                                        | 133,386              | 141,652              | 363,244              | 368,150              |
| 28 |                                | IVLI                      | 207,302                | (2,317)                | 33,433               | (230,137)              | (33,040)               | (402,330)              | 334,371                            | 30,000                   | (37,032)             | 304,700                                 | (133,700)              | 242,740                                        | 133,300              | 141,032              | 303,244              | 300,130              |
|    | 40 FIRE DEPT 1%                |                           |                        |                        |                      |                        |                        |                        |                                    |                          |                      |                                         |                        |                                                |                      |                      |                      |                      |
| 29 | FUND                           | REVENUES                  | 148,244                | 143,287                | 144,519              | 156,556                | 163,466                | 160,025                | 208,512                            | 208,547                  | 208,300              | 48,275                                  | 208,300                | 48,275                                         | 208,300              | 208,300              | 208,300              | 208,300              |
| 30 |                                | EXPENDITURES              | 162,590                | 185,939                | 264,006              | 155,904                | 169,695                | 160,025                | 185,560                            | 200,114                  | 198,100              | 38,075                                  | 208,300                | 48,275                                         | 208,300              | 208,300              | 208,300              | 208,300              |
| 31 |                                | TRANSFERS IN              | -                      | -                      | -                    | -                      | -                      | -                      | -                                  | -                        | -                    | -                                       | -                      | -                                              | -                    | -                    | -                    | -                    |
| 32 |                                | TRANSFERS OUT             | -                      | -                      | -                    | -                      | -                      | -                      | -                                  | -                        | -                    | -                                       | -                      | -                                              | -                    | -                    | -                    | -                    |
| 33 |                                | NET                       | (14,347)               | (42,652)               | (119,486)            | 652                    | (6,229)                | -                      | 22,952                             | 8,434                    | 10,200               | 10,200                                  | -                      | -                                              | -                    | -                    | -                    | -                    |
| 34 |                                |                           |                        |                        |                      |                        |                        |                        |                                    |                          |                      |                                         |                        |                                                |                      |                      |                      |                      |
|    | 50 STATE ACCOM                 |                           |                        |                        |                      |                        |                        |                        |                                    |                          |                      |                                         |                        |                                                |                      |                      |                      |                      |
| 35 | TAX FUND                       | REVENUES                  | 1,797,765              | 1,934,552              | 1,624,447            | 2,325,879              | 3,315,847              | 2,619,538              | 1,435,161                          | 3,491,344                | 3,537,000            | 917,462                                 | 3,188,200              | 568,662                                        | 3,212,444            | 3,275,933            | 3,340,692            | 3,406,745            |
| 36 |                                | EXPENDITURES              | 1,396,215              | 1,344,560              | 1,497,952            | 1,582,850              | 1,597,564              | 1,771,523              | 721,577                            | 1,727,340                | 1,831,695            | 60,172                                  | 2,306,095              | 534,572                                        | 2,019,050            | 1,921,703            | 1,960,362            | 1,761,633            |
| 37 |                                | TRANSFERS IN              | (750 540)              | -                      | - (252.657)          | -                      | - (500 407)            | -                      | -                                  | -                        | - (50.4.5.5)         | -                                       | -                      | - (440.070)                                    | -                    | -                    | -                    | -                    |
| 38 |                                | TRANSFERS OUT             | (768,513)              | (577,410)              | (258,667)            | (625,523)              | (603,497)              | (944,565)              | (13,144)                           | (606,894)                | (694,565)            |                                         | (1,358,544)            | (413,979)                                      | (1,050,292)          | (1,073,296)          | (1,322,911)          | (1,123,406)          |
| 39 | FF F7 0 F0 BF4 0::             | NET                       | (366,964)              | 12,582                 | (132,171)            | 117,507                | 1,114,786              | (96,550)               | 700,440                            | 1,157,111                | 1,010,740            | 1,107,290                               | (476,439)              | (379,889)                                      | 143,102              | 280,933              | 57,419               | 521,706              |
|    | 55, 57 & 58 BEACH              |                           |                        |                        |                      |                        |                        |                        |                                    |                          |                      |                                         |                        |                                                |                      |                      |                      |                      |
| 40 | RESTOR/MAINT/<br>PRESERVE FUND | REVENUES                  | 13,073,287             | 1,197,728              | 907,140              | 1,325,033              | 1,836,468              | 1,545,700              | 828,568                            | 1,809,655                | 2,014,000            | 468,300                                 | 1,845,000              | 299,300                                        | 1,796,100            | 1,830,372            | 1,865,329            | 1,900,986            |
| 41 | I NESERVE FUND                 | EXPENDITURES              | 14,156,226             | 116,615                | 72,712               | 23,215                 | 98,655                 | 414,662                | 221,633                            | 288,286                  | 380,000              | (34,662)                                | 855,000                | 440,338                                        | 370,000              | 370,000              | 865,000              | 2,970,000            |
| 42 |                                | TRANSFERS IN              | 403,640                | 226,803                | -                    | -                      | -                      | -                      | -                                  | -                        | -                    | (34,002)                                | -                      | -                                              | -                    | -                    | -                    | _,5,,0,000           |
| 43 |                                | TRANSFERS OUT             | (403,640)              | (226,803)              | -                    | -                      | -                      | -                      | -                                  | -                        | -                    | -                                       | _                      | -                                              | -                    | -                    | _                    | _                    |
| 44 |                                | NET                       | (1,082,938)            | 1,081,113              | 834,428              | 1,301,818              | 1,737,814              | 1,131,038              | 606,935                            | 1,521,369                | 1,634,000            | 502,962                                 | 990,000                | (141,038)                                      | 1,426,100            | 1,460,372            | 1,000,329            | (1,069,014)          |
| 45 |                                |                           | ( , = = = , = = )      | ,,                     | ,                    | ,,                     | , ,                    | ,,                     | ,                                  | ,,                       | , ,                  | ,                                       | , 3                    | ( -,)                                          | ,,=.0                | ,,                   | , , 3                | ( ///                |