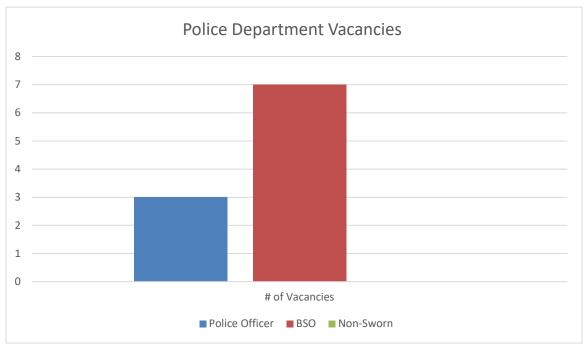

# ISLE OF PALMS POLICE DEPARTMENT MONTHLY REPORT January 2022

Sworn Vacancies - 13% (2 in FTO, 2 in SCCJA), BSO vacancies - 78%