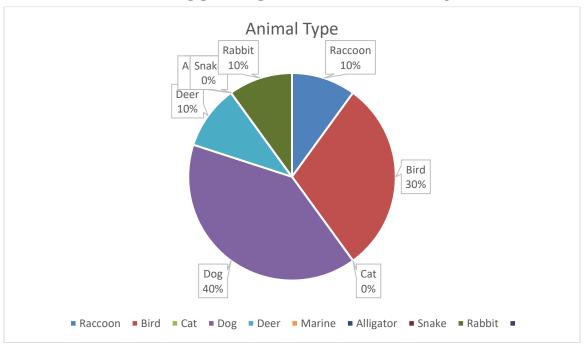

| 0    | 0    | 0    | 0    |
| Littering                                                                     | 0    | 0    | 0    | 0    |
| Indecent Exposure                                                             | 0    | 0    | 0    | 0    |
| Business License                                                              | 1    | 1    | 0    | 0    |
| All Other Charges                                                             | 1    | 1    | 0    | 0    |
| TOTAL                                                                         | . 54 | 54   | 82   | 82   |

1



# ISLE OF PALMS POLICE DEPARTMENT MONTHLY REPORT January 2022





Sworn Vacancies - 13% (2 in FTO, 2 in SCCJA), BSO vacancies - 78%







### ANIMAL CONTROL ANIMAL TYPE - JAN.



## **Animal Control Officer Stats**





### **REPORTED INCIDENT CRIME CLASS TYPES JANUARY 2022**



#### **INCIDENT TYPES REPORTED IN RED ON DENSITY MAP – JANUARY 2022**