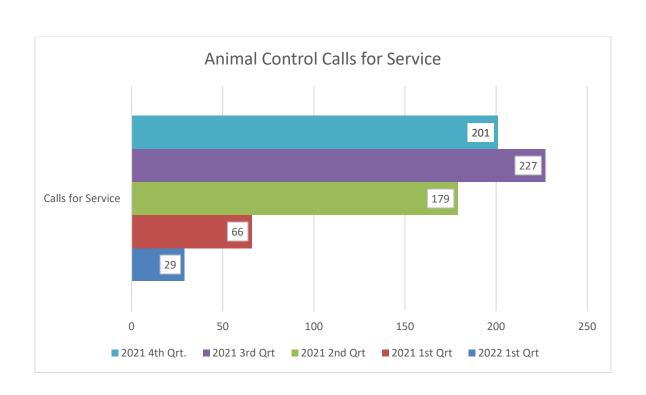

ise Violation                                                               | 0    | 0    | 0    | 0    |
| Littering                                                                     | 0    | 0    | 0    | 0    |
| Indecent Exposure                                                             | 0    | 0    | 0    | 0    |
| Business License                                                              | 1    | 1    | 0    | 0    |
| All Other Charges                                                             | 1    | 1    | 0    | 0    |
| TOTAL                                                                         | . 54 | 54   | 82   | 82   |

1



# ISLE OF PALMS POLICE DEPARTMENT MONTHLY REPORT January 2022





Sworn Vacancies - 13% (2 in FTO, 2 in SCCJA), BSO vacancies - 78%







### ANIMAL CONTROL ANIMAL TYPE - JAN.



## **Animal Control Officer Stats**





### **REPORTED INCIDENT CRIME CLASS TYPES JANUARY 2022**



#### **INCIDENT TYPES REPORTED IN RED ON DENSITY MAP – JANUARY 2022**