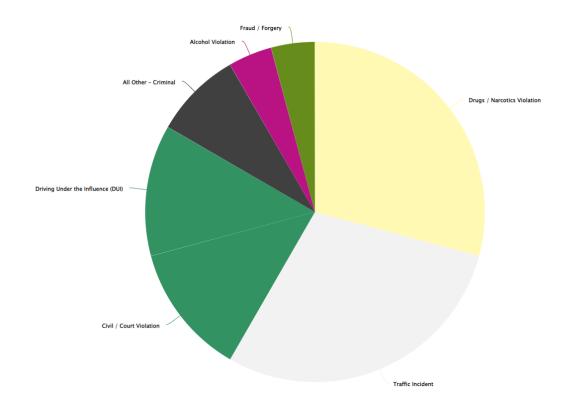

| 0    | 0    | 0    | 0    |
| Indecent Exposure                                                             | 0    | 0    | 0    | 0    |
| Business License                                                              | 1    | 1    | 0    | 0    |
| All Other Charges                                                             | 1    | 1    | 0    | 0    |
| TOTAL                                                                         | . 54 | 54   | 82   | 82   |

1



# ISLE OF PALMS POLICE DEPARTMENT MONTHLY REPORT January 2022





Sworn Vacancies - 13% (2 in FTO, 2 in SCCJA), BSO vacancies - 78%







### ANIMAL CONTROL ANIMAL TYPE - JAN.



## **Animal Control Officer Stats**





### **REPORTED INCIDENT CRIME CLASS TYPES JANUARY 2022**



#### **INCIDENT TYPES REPORTED IN RED ON DENSITY MAP – JANUARY 2022**