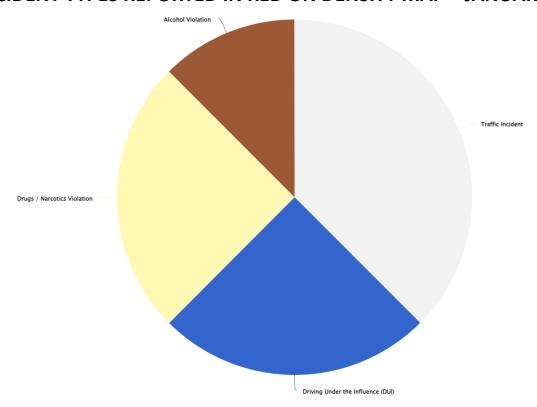

| Indecent Exposure                                                             | 0    | 0    | 0    | 0    |
| Business License                                                              | 1    | 1    | 0    | 0    |
| All Other Charges                                                             | 1    | 1    | 0    | 0    |
| TOTAL                                                                         | . 54 | 54   | 82   | 82   |

1



# ISLE OF PALMS POLICE DEPARTMENT MONTHLY REPORT January 2022





Sworn Vacancies - 13% (2 in FTO, 2 in SCCJA), BSO vacancies - 78%







### ANIMAL CONTROL ANIMAL TYPE - JAN.



## **Animal Control Officer Stats**





### **REPORTED INCIDENT CRIME CLASS TYPES JANUARY 2022**



#### **INCIDENT TYPES REPORTED IN RED ON DENSITY MAP – JANUARY 2022**