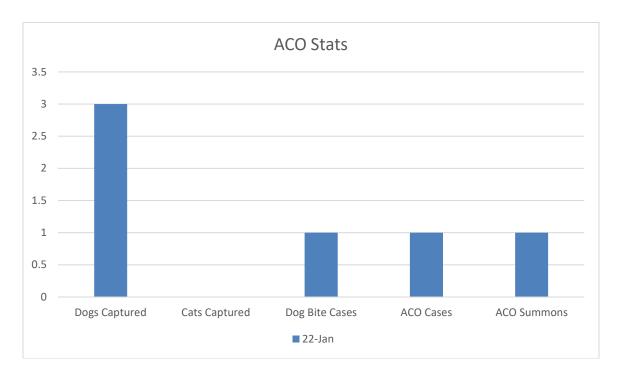

| 0    | 0    | 0    |
| Littering                                                                     | 0    | 0    | 0    | 0    |
| Indecent Exposure                                                             | 0    | 0    | 0    | 0    |
| Business License                                                              | 1    | 1    | 0    | 0    |
| All Other Charges                                                             | 1    | 1    | 0    | 0    |
| TOTAL                                                                         | . 54 | 54   | 82   | 82   |

1



# ISLE OF PALMS POLICE DEPARTMENT MONTHLY REPORT January 2022





Sworn Vacancies - 13% (2 in FTO, 2 in SCCJA), BSO vacancies - 78%







### ANIMAL CONTROL ANIMAL TYPE - JAN.



## **Animal Control Officer Stats**





### **REPORTED INCIDENT CRIME CLASS TYPES JANUARY 2022**



#### **INCIDENT TYPES REPORTED IN RED ON DENSITY MAP – JANUARY 2022**