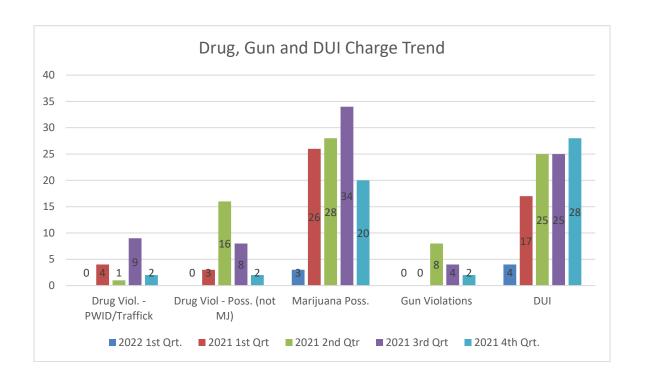

The department's annual briefing was held on January 31st where 2021 statistics were reviewed. The review included evaluating department statistics including but not limited to the 6045 parking citations issued, 1465 State and City citations issued, 2955 warning citations issued, 90 collisions that were investigated, 537 arrested subjects including 35 juveniles, and 186 drug charges that occurred.