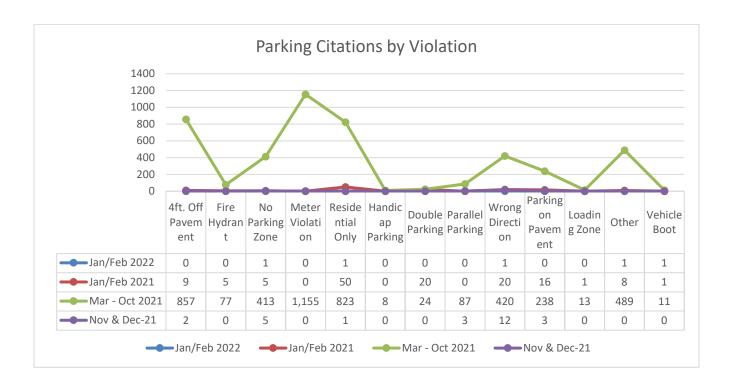

The department's annual briefing was held on January 31st where 2021 statistics were reviewed. The review included evaluating department statistics including but not limited to the 6045 parking citations issued, 1465 State and City citations issued, 2955 warning citations issued, 90 collisions that were investigated, 537 arrested subjects including 35 juveniles, and 186 drug charges that occurred.