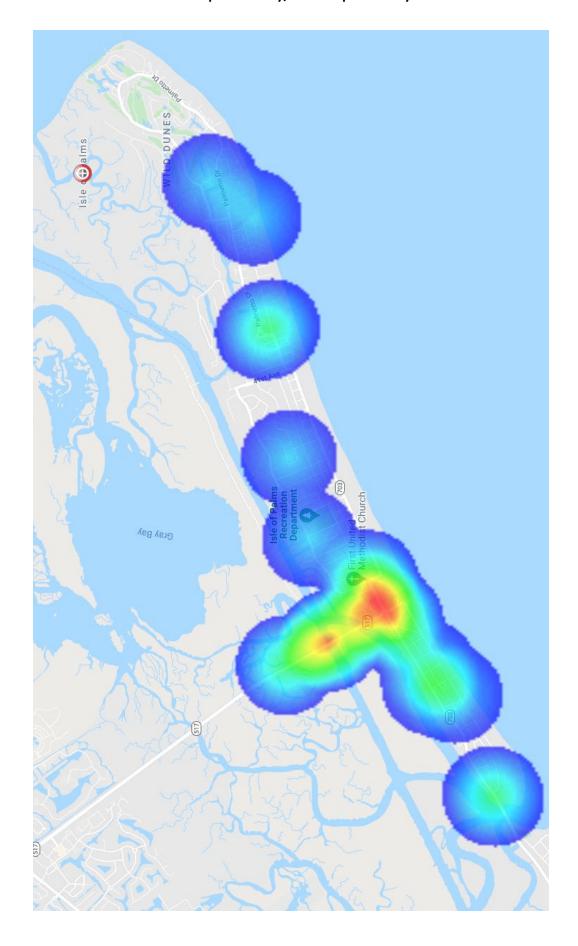

| 0    | 0    | 0    |
| Littering                                                                     | 0    | 0    | 0    | 0    |
| Indecent Exposure                                                             | 0    | 0    | 0    | 0    |
| Business License                                                              | 1    | 1    | 0    | 0    |
| All Other Charges                                                             | 1    | 1    | 0    | 0    |
| TOTAL                                                                         | . 54 | 54   | 82   | 82   |

1



# ISLE OF PALMS POLICE DEPARTMENT MONTHLY REPORT January 2022





Sworn Vacancies - 13% (2 in FTO, 2 in SCCJA), BSO vacancies - 78%







### ANIMAL CONTROL ANIMAL TYPE - JAN.



## **Animal Control Officer Stats**





### **REPORTED INCIDENT CRIME CLASS TYPES JANUARY 2022**



#### **INCIDENT TYPES REPORTED IN RED ON DENSITY MAP – JANUARY 2022**