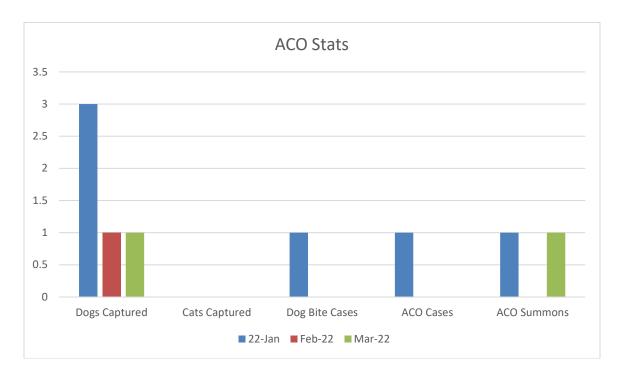

| 0           | 0    | 0    | 0    |
| Business License                                                              | 0           | 1    | 3    | 11   |
| All Other Charges                                                             | 0           | 4    | 1    | 3    |
| TOTAL                                                                         |             | 249  | 102  | 298  |
| TOTAL                                                                         |             | 273  | 102  | 230  |

1



# ISLE OF PALMS POLICE DEPARTMENT MONTHLY REPORT March 2022





Sworn Vacancies – 13% (2 in FTO, 1 on FMLA), BSO vacancies – 50% (2 pending hires)







#### **ANIMAL CONTROL ANIMAL TYPE - MARCH**



#### **Animal Control Officer Stats**



#### Incident Report Density/Heat Map – March 2022



### **REPORTED INCIDENT CRIME CLASS TYPES MARCH 2022**



### REPORTED INCIDENT CRIME CLASS TYPES (RED AREA) MARCH 2022