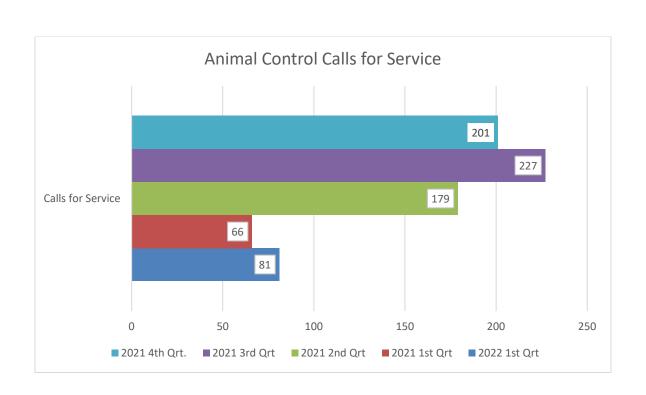

#### **ANIMAL CONTROL ANIMAL TYPE - MARCH**

#### **Animal Control Officer Stats**