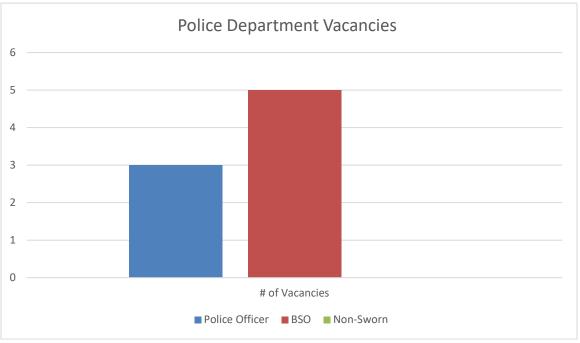

# ISLE OF PALMS POLICE DEPARTMENT MONTHLY REPORT March 2022

Sworn Vacancies – 13% (2 in FTO, 1 on FMLA), BSO vacancies – 50% (2 pending hires)