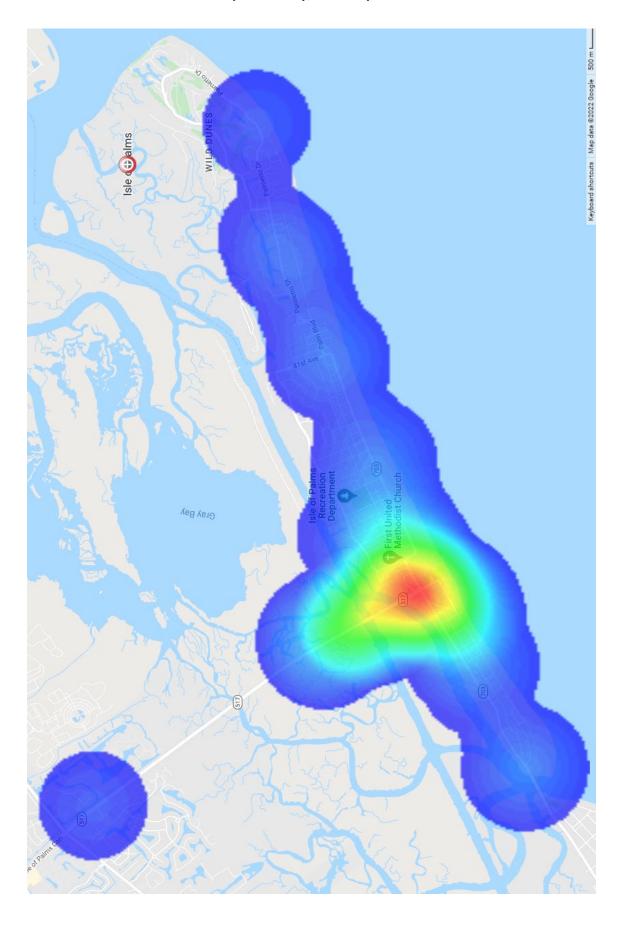

| 0    | 0    | 0    |
| Business License                                                              | 0           | 1    | 3    | 11   |
| All Other Charges                                                             | 0           | 4    | 1    | 3    |
| TOTAL                                                                         |             | 249  | 102  | 298  |
| TOTAL                                                                         |             | 273  | 102  | 230  |

1



# ISLE OF PALMS POLICE DEPARTMENT MONTHLY REPORT March 2022





Sworn Vacancies – 13% (2 in FTO, 1 on FMLA), BSO vacancies – 50% (2 pending hires)







#### **ANIMAL CONTROL ANIMAL TYPE - MARCH**



#### **Animal Control Officer Stats**



#### Incident Report Density/Heat Map – March 2022



### **REPORTED INCIDENT CRIME CLASS TYPES MARCH 2022**



### REPORTED INCIDENT CRIME CLASS TYPES (RED AREA) MARCH 2022