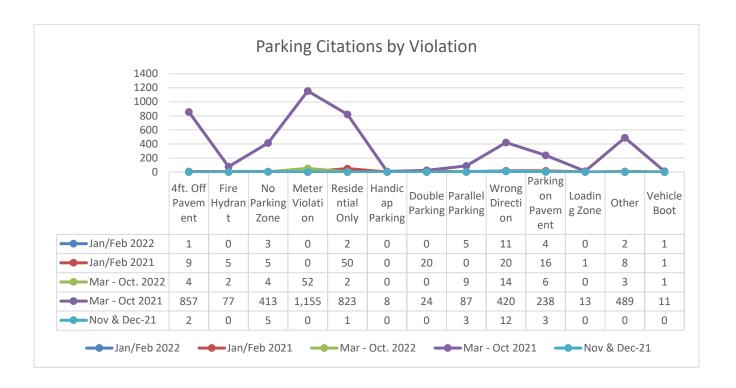

Incidents of interest in March include 2 gun violations, 16 drug charges, and 10 arrests for Driving Under the Influence.

| incluents of interest in March inclu | JC Z gc     |             |             | TO UIT      |
|--------------------------------------|-------------|-------------|-------------|-------------|
| ACTIVITY SUMMARY                     | MAR<br>2022 | YTD<br>2022 | MAR<br>2021 | YTD<br>2021 |
| Calls for Service                    | 816         | 1879        | 944         | 2461        |
| Incident Reports                     | 59          | 154         | 63          | 176         |
| Traffic Collisions                   | 8           | 17          | 7           | 18          |
| Traffic Stops                        | 306         | 675         | 322         | 874         |
| Bicycle Stops                        | 3           | 4           | N/A         | N/A         |
| Golf Cart Stops                      | 1           | 0           | N/A         | N/A         |
| Marine Calls for Service             | 2           | 11          | N/A         | N/A         |
| Arrests                              | 42          | 91          | 38          | 107         |
| State Law Violations                 | 115         | 234         | 92          | 269         |
| City Ordinance Violations            | 2           | 4           | 6           | 18          |
| Warning Citations                    | 247         | 554         | 275         | 611         |
| Parking Citations                    | 127         | 175         | 767         | 950         |
| Isle of Palms Warrants Served        | 6           | 11          | 4           | 10          |
| Criminal Investigations-Cases Opened | 5           | 19          | 11          | 26          |
| Criminal Investigations-Cases Closed | 0           | 6           | 3           | 6           |
| Training Hours                       | 205         | 244         | 255         | 750         |
| Livability Cases                     | 2           | 7           | 0           | 2           |
| Coyote Sightings                     | 3           | 5           | 1           | 7           |
| REPORTS BY OFFENSE TYPES             | MARCH       |             | YTD         |             |
|                                      | 2022        |             |             |             |
| DUI                                  | 10          |             | 19          |             |
| Other Alcohol Offense                | 9           |             | 19          |             |
| Arson/Suspicious Fire                | 0           |             | 0           |             |
| Rape/Sexual Assault                  | 0           |             | 0           |             |
| Assault                              | 1           |             | 4           |             |
| Indecent Exposure                    | 0           |             | 0           |             |
| Harassment                           | 0           |             | 0           |             |
| Drug Incident                        | 19          |             | 37          |             |
| Homicide/Manslaughter                | 0           |             | 0           |             |
| Traffic                              | 21          |             | 43          |             |
| DUS                                  | 13          |             | 24          |             |
| Robbery                              | 0           |             | 0           |             |
| Burglary                             | 0           |             | 1           |             |
| Theft from Motor Vehicle             | 0           |             | 0           |             |
| Motor Vehicle Theft                  | 0           |             | 0           |             |
| Larceny                              | 1           |             | 1           |             |
| Fraud                                | 5           |             | 9           |             |
| Suicide (Actual or Attempted)        | 0           |             | 0           |             |
| Vandalism                            | 1           |             | 5           |             |
| Weapon Law Violations                | 2           |             | 2           |             |
| All Other Offenses                   | 14 5        |             | 5           |             |
| TOTAL                                | 9           | 6           | 219         |             |