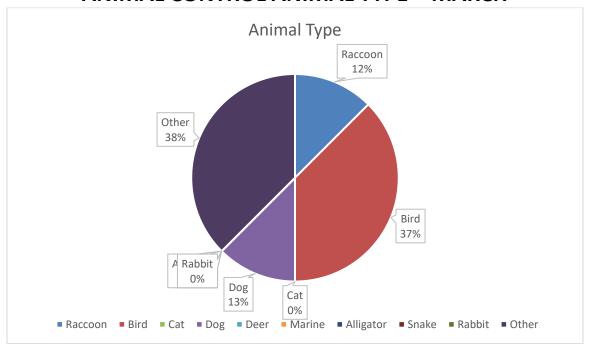

| 0    |
| Indecent Exposure                                                             | 0           | 0    | 0    | 0    |
| Business License                                                              | 0           | 1    | 3    | 11   |
| All Other Charges                                                             | 0           | 4    | 1    | 3    |
| TOTAL                                                                         |             | 249  | 102  | 298  |
| TOTAL                                                                         |             | 273  | 102  | 230  |

1



# ISLE OF PALMS POLICE DEPARTMENT MONTHLY REPORT March 2022





Sworn Vacancies – 13% (2 in FTO, 1 on FMLA), BSO vacancies – 50% (2 pending hires)







#### **ANIMAL CONTROL ANIMAL TYPE - MARCH**



#### **Animal Control Officer Stats**



#### Incident Report Density/Heat Map – March 2022



### **REPORTED INCIDENT CRIME CLASS TYPES MARCH 2022**



### REPORTED INCIDENT CRIME CLASS TYPES (RED AREA) MARCH 2022