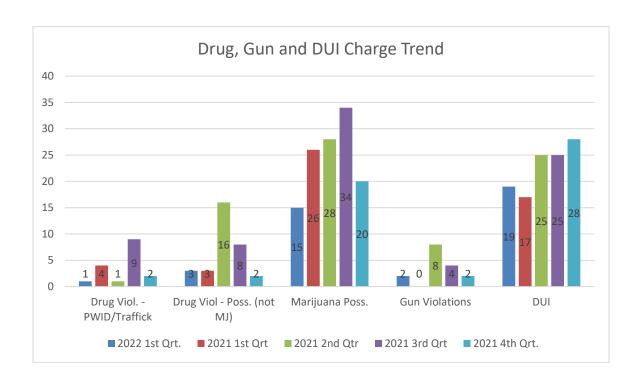

Incidents of interest in March include 2 gun violations, 16 drug charges, and 10 arrests for Driving Under the Influence.

| incluents of interest in March inclu | JC Z gc     |             |             | TO UIT      |
|--------------------------------------|-------------|-------------|-------------|-------------|
| ACTIVITY SUMMARY                     | MAR<br>2022 | YTD<br>2022 | MAR<br>2021 | YTD<br>2021 |
| Calls for Service                    | 816         | 1879        | 944         | 2461        |
| Incident Reports                     | 59          | 154         | 63          | 176         |
| Traffic Collisions                   | 8           | 17          | 7           | 18          |
| Traffic Stops                        | 306         | 675         | 322         | 874         |
| Bicycle Stops                        | 3           | 4           | N/A         | N/A         |
| Golf Cart Stops                      | 1           | 0           | N/A         | N/A         |
| Marine Calls for Service             | 2           | 11          | N/A         | N/A         |
| Arrests                              | 42          | 91          | 38          | 107         |
| State Law Violations                 | 115         | 234         | 92          | 269         |
| City Ordinance Violations            | 2           | 4           | 6           | 18          |
| Warning Citations                    | 247         | 554         | 275         | 611         |
| Parking Citations                    | 127         | 175         | 767         | 950         |
| Isle of Palms Warrants Served        | 6           | 11          | 4           | 10          |
| Criminal Investigations-Cases Opened | 5           | 19          | 11          | 26          |
| Criminal Investigations-Cases Closed | 0           | 6           | 3           | 6           |
| Training Hours                       | 205         | 244         | 255         | 750         |
| Livability Cases                     | 2           | 7           | 0           | 2           |
| Coyote Sightings                     | 3           | 5           | 1           | 7           |
| REPORTS BY OFFENSE TYPES             | MARCH       |             | YTD         |             |
|                                      | 2022        |             |             |             |
| DUI                                  | 10          |             | 19          |             |
| Other Alcohol Offense                | 9           |             | 19          |             |
| Arson/Suspicious Fire                | 0           |             | 0           |             |
| Rape/Sexual Assault                  | 0           |             | 0           |             |
| Assault                              | 1           |             | 4           |             |
| Indecent Exposure                    | 0           |             | 0           |             |
| Harassment                           | 0           |             | 0           |             |
| Drug Incident                        | 19          |             | 37          |             |
| Homicide/Manslaughter                | 0           |             | 0           |             |
| Traffic                              | 21          |             | 43          |             |
| DUS                                  | 13          |             | 24          |             |
| Robbery                              | 0           |             | 0           |             |
| Burglary                             | 0           |             | 1           |             |
| Theft from Motor Vehicle             | 0           |             | 0           |             |
| Motor Vehicle Theft                  | 0           |             | 0           |             |
| Larceny                              | 1           |             | 1           |             |
| Fraud                                | 5           |             | 9           |             |
| Suicide (Actual or Attempted)        | 0           |             | 0           |             |
| Vandalism                            | 1           |             | 5           |             |
| Weapon Law Violations                | 2           |             | 2           |             |
| All Other Offenses                   | 14 5        |             | 5           |             |
| TOTAL                                | 9           | 6           | 219         |             |