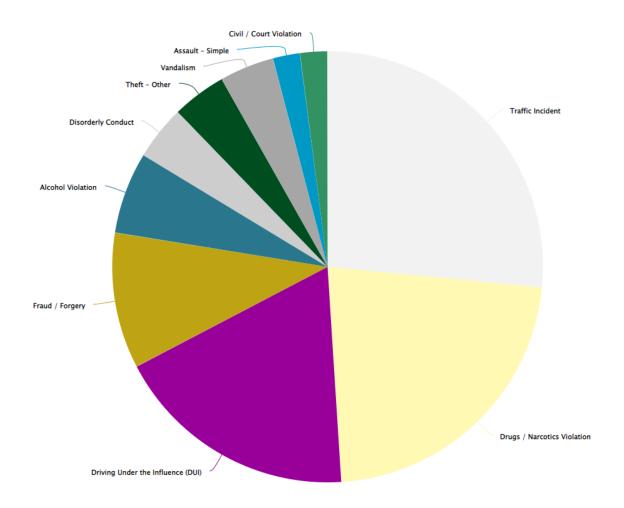

| 0           | 1    | 3    | 11   |
| All Other Charges                                                             | 0           | 4    | 1    | 3    |
| TOTAL                                                                         |             | 249  | 102  | 298  |
| TOTAL                                                                         |             | 273  | 102  | 230  |

1



# ISLE OF PALMS POLICE DEPARTMENT MONTHLY REPORT March 2022





Sworn Vacancies – 13% (2 in FTO, 1 on FMLA), BSO vacancies – 50% (2 pending hires)







#### **ANIMAL CONTROL ANIMAL TYPE - MARCH**



#### **Animal Control Officer Stats**



#### Incident Report Density/Heat Map – March 2022



### **REPORTED INCIDENT CRIME CLASS TYPES MARCH 2022**



### REPORTED INCIDENT CRIME CLASS TYPES (RED AREA) MARCH 2022