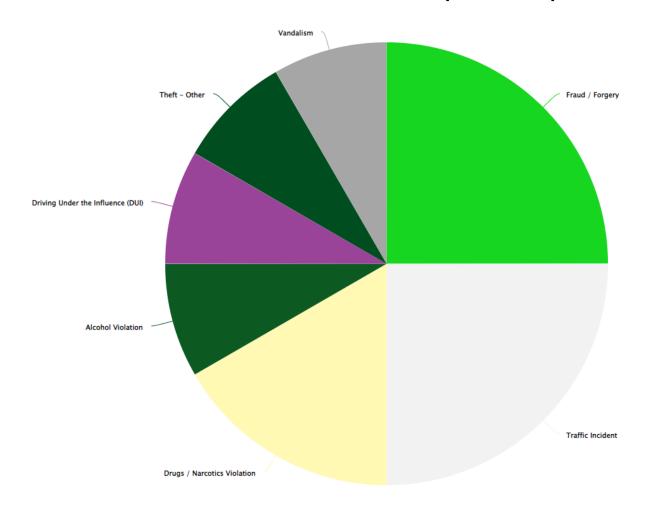

| 1    | 3    | 11   |
| All Other Charges                                                             | 0           | 4    | 1    | 3    |
| TOTAL                                                                         |             | 249  | 102  | 298  |
| TOTAL                                                                         |             | 273  | 102  | 230  |

1



# ISLE OF PALMS POLICE DEPARTMENT MONTHLY REPORT March 2022





Sworn Vacancies – 13% (2 in FTO, 1 on FMLA), BSO vacancies – 50% (2 pending hires)







#### **ANIMAL CONTROL ANIMAL TYPE - MARCH**



#### **Animal Control Officer Stats**



#### Incident Report Density/Heat Map – March 2022



### **REPORTED INCIDENT CRIME CLASS TYPES MARCH 2022**



### REPORTED INCIDENT CRIME CLASS TYPES (RED AREA) MARCH 2022