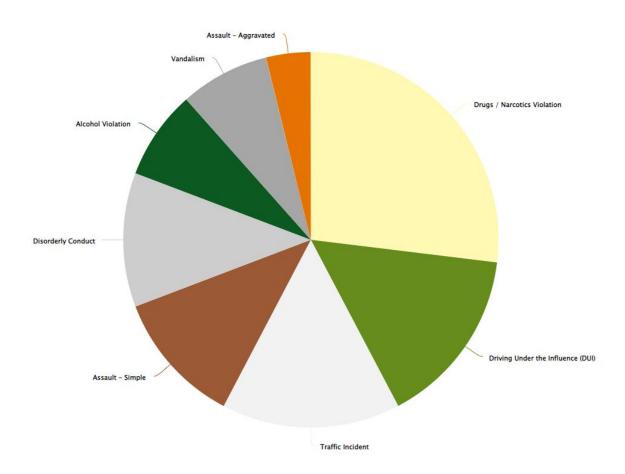

| 0    | 1    | 3    | 17   |
| All Other Charges                                                | 0    | 7    | 4    | 12   |
| TOTAL                                                            | 202  | 628  | 217  | 641  |
|                                                                  |      |      |      |      |

1

4

99

445

23

126

TOTAL



# ISLE OF PALMS POLICE DEPARTMENT MONTHLY REPORT MAY 2022





Sworn Vacancies – 14% (2 in FTO, 1 on Light Duty, 1 on FMLA, 1 Pending Hire), 2 BSO vacancies – 20% (2 pending hires)







#### ANIMAL CONTROL ANIMAL TYPE - MAY



### **Animal Control Officer Stats**



#### Incident Report Density/Heat Map – MAY 2022



### **REPORTED INCIDENT CRIME CLASS TYPES MAY 2022**



## REPORTED INCIDENT CRIME CLASS TYPES (RED AREA) MAY 2022