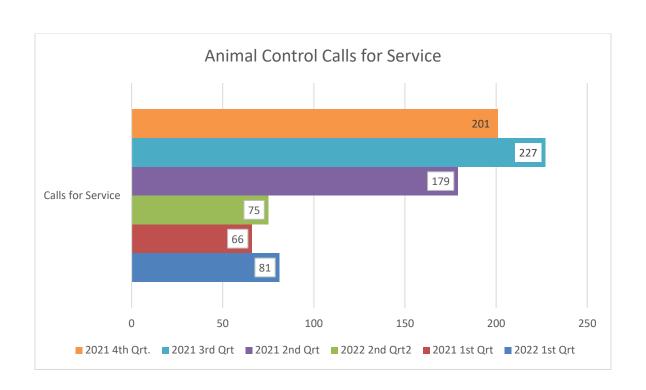

Littering                                                        | 0    | 0    | 0    | 0    |
| Indecent Exposure                                                | 0    | 0    | 0    | 0    |
| Business License                                                 | 0    | 1    | 3    | 17   |
| All Other Charges                                                | 0    | 7    | 4    | 12   |
| TOTAL                                                            | 202  | 628  | 217  | 641  |
|                                                                  |      |      |      |      |

1

4

99

445

23

126

TOTAL



# ISLE OF PALMS POLICE DEPARTMENT MONTHLY REPORT MAY 2022





Sworn Vacancies – 14% (2 in FTO, 1 on Light Duty, 1 on FMLA, 1 Pending Hire), 2 BSO vacancies – 20% (2 pending hires)







#### ANIMAL CONTROL ANIMAL TYPE - MAY



### **Animal Control Officer Stats**



#### Incident Report Density/Heat Map – MAY 2022



### **REPORTED INCIDENT CRIME CLASS TYPES MAY 2022**



## REPORTED INCIDENT CRIME CLASS TYPES (RED AREA) MAY 2022