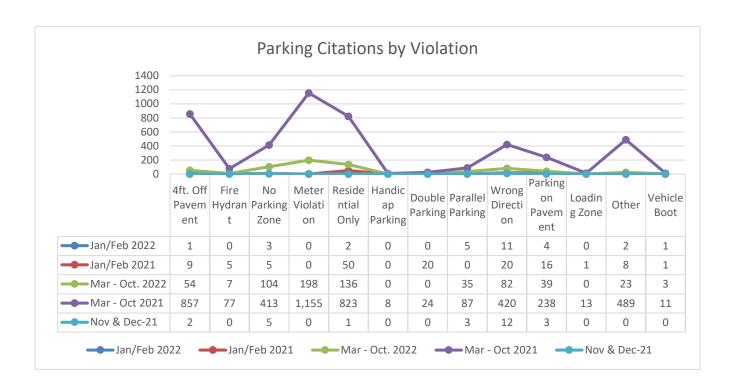

Incidents of interest in May include 56 arrests, 387 traffic stops, 25 drug charges, 4 gun violations, 137 traffic citations, and18 arrests for driving under the influence

| arrests for driving under the influence.                                                                                                                                                                   |                                          |                                           |                                                                                             |                                                               |  |  |  |
|------------------------------------------------------------------------------------------------------------------------------------------------------------------------------------------------------------|------------------------------------------|-------------------------------------------|---------------------------------------------------------------------------------------------|---------------------------------------------------------------|--|--|--|
| ACTIVITY SUMMARY                                                                                                                                                                                           | MAY                                      | YTD                                       | MAY                                                                                         | YTD                                                           |  |  |  |
| ACTIVITY SOIVIIVIANT                                                                                                                                                                                       | 2022                                     | 2022                                      | 2021                                                                                        | 2021                                                          |  |  |  |
| Calls for Service                                                                                                                                                                                          | 1251                                     | 4152                                      | 1379                                                                                        | 4935                                                          |  |  |  |
| Incident Reports                                                                                                                                                                                           | 95                                       | 328                                       | 113                                                                                         | 381                                                           |  |  |  |
| Traffic Collisions                                                                                                                                                                                         | 10                                       | 37                                        | 11                                                                                          | 41                                                            |  |  |  |
| Traffic Stops                                                                                                                                                                                              | 387                                      | 1409                                      | 374                                                                                         | 1570                                                          |  |  |  |
| Bicycle Stops                                                                                                                                                                                              | 0                                        | 5                                         | N/A                                                                                         | N/A                                                           |  |  |  |
| Golf Cart Stops                                                                                                                                                                                            | 11                                       | 16                                        | N/A                                                                                         | N/A                                                           |  |  |  |
| Marine Calls for Service                                                                                                                                                                                   | 7                                        | 20                                        | N/A                                                                                         | N/A                                                           |  |  |  |
| Arrests                                                                                                                                                                                                    | 56                                       | 193                                       | 71                                                                                          | 225                                                           |  |  |  |
| State Law Violations                                                                                                                                                                                       | 187                                      | 576                                       | 181                                                                                         | 555                                                           |  |  |  |
| City Ordinance Violations                                                                                                                                                                                  | 1                                        | 5                                         | 14                                                                                          | 49                                                            |  |  |  |
| Warning Citations                                                                                                                                                                                          | 263                                      | 1064                                      | 280                                                                                         | 1173                                                          |  |  |  |
| Parking Citations                                                                                                                                                                                          | 679                                      | 1455                                      | 1206                                                                                        | 2989                                                          |  |  |  |
| Isle of Palms Warrants Served                                                                                                                                                                              | 13                                       | 25                                        | 22                                                                                          | 36                                                            |  |  |  |
| Criminal Investigations-Cases Opened                                                                                                                                                                       | 5                                        | 39                                        | 17                                                                                          | 65                                                            |  |  |  |
| Criminal Investigations-Cases Closed                                                                                                                                                                       | 5                                        | 14                                        | 5                                                                                           | 23                                                            |  |  |  |
| Training Hours                                                                                                                                                                                             | 242                                      | 592                                       | 33                                                                                          | 1172                                                          |  |  |  |
| Livability Cases                                                                                                                                                                                           | 2                                        | 11                                        | 5                                                                                           | 10                                                            |  |  |  |
| Coyote Sightings                                                                                                                                                                                           | 8                                        | 17                                        | 24                                                                                          | 43                                                            |  |  |  |
| Beach Wheel Chairs Issued                                                                                                                                                                                  | 6                                        | 18                                        | N/A                                                                                         | N/A                                                           |  |  |  |
|                                                                                                                                                                                                            | MAY                                      |                                           | YTD                                                                                         |                                                               |  |  |  |
| REPORTS BY OFFENSE TYPES                                                                                                                                                                                   | 2022                                     |                                           |                                                                                             |                                                               |  |  |  |
| DUI                                                                                                                                                                                                        | 18                                       |                                           | 47                                                                                          |                                                               |  |  |  |
| Other Alcohol Offense                                                                                                                                                                                      | 14                                       |                                           |                                                                                             | _                                                             |  |  |  |
| Other Alcohol Offense                                                                                                                                                                                      | 1                                        | 4                                         | 3                                                                                           | 8                                                             |  |  |  |
| Arson/Suspicious Fire                                                                                                                                                                                      |                                          | .4<br>O                                   | 3                                                                                           |                                                               |  |  |  |
|                                                                                                                                                                                                            | (                                        |                                           | (                                                                                           |                                                               |  |  |  |
| Arson/Suspicious Fire                                                                                                                                                                                      | (                                        | )                                         | (                                                                                           | )                                                             |  |  |  |
| Arson/Suspicious Fire<br>Rape/Sexual Assault                                                                                                                                                               | (                                        | )                                         | (                                                                                           | )                                                             |  |  |  |
| Arson/Suspicious Fire Rape/Sexual Assault Assault                                                                                                                                                          | (                                        | 0                                         | (                                                                                           | 2                                                             |  |  |  |
| Arson/Suspicious Fire Rape/Sexual Assault Assault Indecent Exposure                                                                                                                                        | (                                        | 5                                         | ( 1                                                                                         | 2                                                             |  |  |  |
| Arson/Suspicious Fire Rape/Sexual Assault Assault Indecent Exposure Harassment Drug Incident                                                                                                               | ()                                       | 5                                         | ( 1                                                                                         | )<br>2<br>)<br>)                                              |  |  |  |
| Arson/Suspicious Fire Rape/Sexual Assault Assault Indecent Exposure Harassment                                                                                                                             | ( ( ( 2 ( ( ( ( ( ( ( ( ( ( ( ( ( ( ( (  | 0<br>0<br>5<br>0<br>0                     | (<br>1<br>(<br>(                                                                            | )<br>2<br>)<br>)<br>)<br>4                                    |  |  |  |
| Arson/Suspicious Fire Rape/Sexual Assault Assault Indecent Exposure Harassment Drug Incident Homicide/Manslaughter                                                                                         | (( ( ( ( ( ( ( ( ( ( ( ( ( ( ( ( ( ( ( ( | )<br>5<br>)<br>)<br>1                     | ()<br>()<br>()<br>()<br>()<br>()<br>()                                                      | )<br>2<br>)<br>)<br>)<br>4                                    |  |  |  |
| Arson/Suspicious Fire Rape/Sexual Assault Assault Indecent Exposure Harassment Drug Incident Homicide/Manslaughter Traffic                                                                                 | (( ( ( ( ( ( ( ( ( ( ( ( ( ( ( ( ( ( ( ( | )<br>5<br>0<br>0<br>1<br>1<br>0           | ()<br>()<br>()<br>()<br>()<br>()<br>()                                                      | )<br>2<br>)<br>)<br>)<br>4<br>)<br>2<br>2                     |  |  |  |
| Arson/Suspicious Fire Rape/Sexual Assault Assault Indecent Exposure Harassment Drug Incident Homicide/Manslaughter Traffic DUS                                                                             | (( ( ( ( ( ( ( ( ( ( ( ( ( ( ( ( ( ( ( ( | )<br>5<br>0<br>0<br>1<br>1<br>0<br>7      | (<br>11<br>(<br>7<br>(<br>9<br>3                                                            | ) ) ) ) ) ) ) ) ) ) ) ) ) ) ) ) ) ) )                         |  |  |  |
| Arson/Suspicious Fire Rape/Sexual Assault Assault Indecent Exposure Harassment Drug Incident Homicide/Manslaughter Traffic DUS Robbery                                                                     | 22 22 ( ( ( ( ( ( ( ( ( ( ( ( ( ( ( ( (  | 0<br>0<br>5<br>0<br>0<br>1<br>1<br>0<br>7 | ( ( ( ( ( ( ( ( ( ( ( ( ( ( ( ( ( ( (                                                       | ) ) ) ) ) ) ) ) ) ) ) ) ) ) ) ) ) ) )                         |  |  |  |
| Arson/Suspicious Fire Rape/Sexual Assault Assault Indecent Exposure Harassment Drug Incident Homicide/Manslaughter Traffic DUS Robbery Burglary                                                            | ( ( ( ( ( ( ( ( ( ( ( ( ( ( ( ( ( ( (    | 5<br>5<br>0<br>1<br>1<br>0<br>7<br>5<br>5 | (<br>(<br>(<br>(<br>(<br>(<br>(<br>(<br>(<br>(<br>(<br>(<br>(<br>(<br>(<br>(<br>(<br>(<br>( | )<br>)<br>2<br>)<br>)<br>)<br>4<br>)<br>)<br>2<br>6<br>)<br>) |  |  |  |
| Arson/Suspicious Fire Rape/Sexual Assault Assault Indecent Exposure Harassment Drug Incident Homicide/Manslaughter Traffic DUS Robbery Burglary Theft from Motor Vehicle Motor Vehicle Theft               | (()                                      | 7                                         | ( ( ( ( ( ( ( ( ( ( ( ( ( ( ( ( ( ( (                                                       | )<br>)<br>2<br>)<br>)<br>4<br>)<br>)<br>2<br>6<br>)           |  |  |  |
| Arson/Suspicious Fire Rape/Sexual Assault Assault Indecent Exposure Harassment Drug Incident Homicide/Manslaughter Traffic DUS Robbery Burglary Theft from Motor Vehicle                                   | (() (() () () () () () () () () () () () | 7 5 0 0 0 0 0 0 0 0 0 0 0 0 0 0 0 0 0 0   | ( ( ( ( ( ( ( ( ( ( ( ( ( ( ( ( ( ( (                                                       | ) ) ) ) ) ) ) ) ) ) ) ) ) ) ) ) ) ) )                         |  |  |  |
| Arson/Suspicious Fire Rape/Sexual Assault Assault Indecent Exposure Harassment Drug Incident Homicide/Manslaughter Traffic DUS Robbery Burglary Theft from Motor Vehicle Motor Vehicle Theft Larceny       | () () () () () () () () () () () () () ( | 7 5 0 0 0 0 0 0 0 0 0 0 0 0 0 0 0 0 0 0   | ()<br>()<br>()<br>()<br>()<br>()<br>()<br>()<br>()<br>()<br>()<br>()                        | ) ) ) ) ) ) ) ) ) ) ) ) ) ) ) ) ) ) )                         |  |  |  |
| Arson/Suspicious Fire Rape/Sexual Assault Assault Indecent Exposure Harassment Drug Incident Homicide/Manslaughter Traffic DUS Robbery Burglary Theft from Motor Vehicle Motor Vehicle Theft Larceny Fraud |                                          | 7 5 5 5 5 5 5 5 5 5 5 5 5 5 5 5 5 5 5 5   | ()<br>()<br>()<br>()<br>()<br>()<br>()<br>()<br>()<br>()<br>()<br>()<br>()<br>(             | )                                                             |  |  |  |