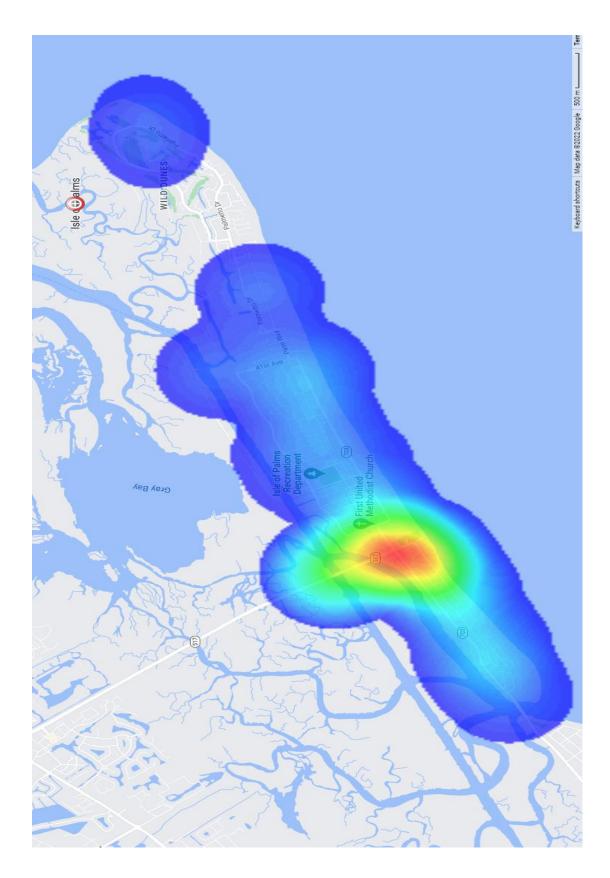

#### Incident Report Density/Heat Map – MAY 2022

### **REPORTED INCIDENT CRIME CLASS TYPES MAY 2022**

## REPORTED INCIDENT CRIME CLASS TYPES (RED AREA) MAY 2022