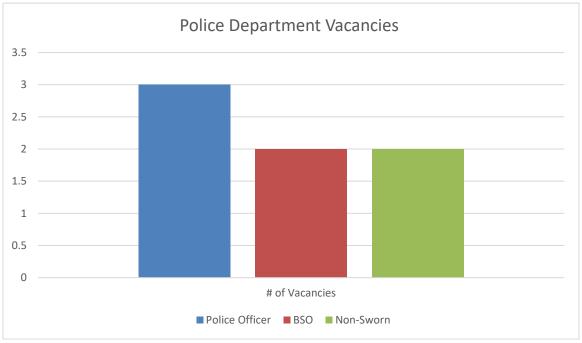

# ISLE OF PALMS POLICE DEPARTMENT MONTHLY REPORT MAY 2022

Sworn Vacancies – 14% (2 in FTO, 1 on Light Duty, 1 on FMLA, 1 Pending Hire), 2 BSO vacancies – 20% (2 pending hires)