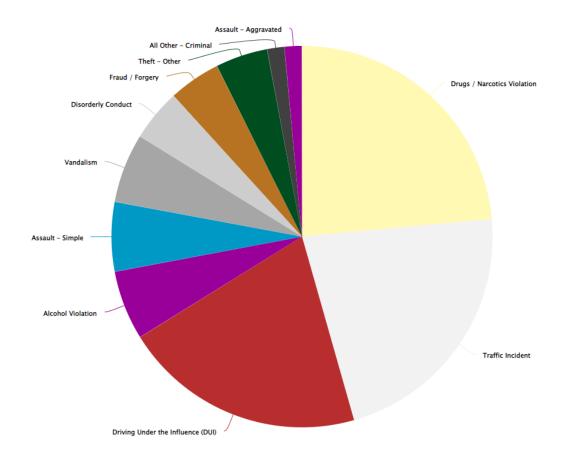

|
| Business License                                                 | 0    | 1    | 3    | 17   |
| All Other Charges                                                | 0    | 7    | 4    | 12   |
| TOTAL                                                            | 202  | 628  | 217  | 641  |
|                                                                  |      |      |      |      |

1

4

99

445

23

126

TOTAL



# ISLE OF PALMS POLICE DEPARTMENT MONTHLY REPORT MAY 2022





Sworn Vacancies – 14% (2 in FTO, 1 on Light Duty, 1 on FMLA, 1 Pending Hire), 2 BSO vacancies – 20% (2 pending hires)







#### ANIMAL CONTROL ANIMAL TYPE - MAY



### **Animal Control Officer Stats**



#### Incident Report Density/Heat Map – MAY 2022



### **REPORTED INCIDENT CRIME CLASS TYPES MAY 2022**



## REPORTED INCIDENT CRIME CLASS TYPES (RED AREA) MAY 2022