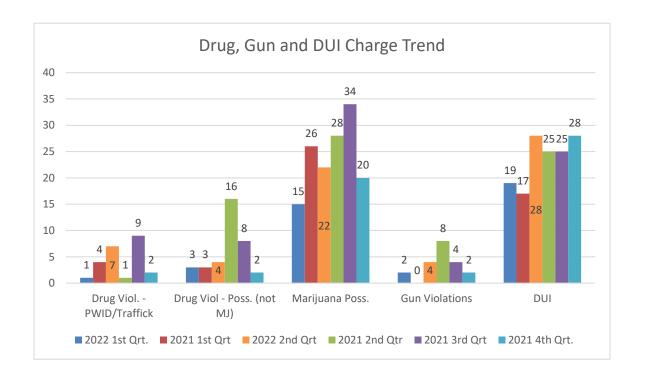

Incidents of interest in May include 56 arrests, 387 traffic stops, 25 drug charges, 4 gun violations, 137 traffic citations, and18 arrests for driving under the influence

| arrests for driving under the influence.                                                                                                                                                                   |                                          |                                           |                                                                                             |                                                               |  |  |  |
|------------------------------------------------------------------------------------------------------------------------------------------------------------------------------------------------------------|------------------------------------------|-------------------------------------------|---------------------------------------------------------------------------------------------|---------------------------------------------------------------|--|--|--|
| ACTIVITY SUMMARY                                                                                                                                                                                           | MAY                                      | YTD                                       | MAY                                                                                         | YTD                                                           |  |  |  |
| ACTIVITY SOIVIIVIANT                                                                                                                                                                                       | 2022                                     | 2022                                      | 2021                                                                                        | 2021                                                          |  |  |  |
| Calls for Service                                                                                                                                                                                          | 1251                                     | 4152                                      | 1379                                                                                        | 4935                                                          |  |  |  |
| Incident Reports                                                                                                                                                                                           | 95                                       | 328                                       | 113                                                                                         | 381                                                           |  |  |  |
| Traffic Collisions                                                                                                                                                                                         | 10                                       | 37                                        | 11                                                                                          | 41                                                            |  |  |  |
| Traffic Stops                                                                                                                                                                                              | 387                                      | 1409                                      | 374                                                                                         | 1570                                                          |  |  |  |
| Bicycle Stops                                                                                                                                                                                              | 0                                        | 5                                         | N/A                                                                                         | N/A                                                           |  |  |  |
| Golf Cart Stops                                                                                                                                                                                            | 11                                       | 16                                        | N/A                                                                                         | N/A                                                           |  |  |  |
| Marine Calls for Service                                                                                                                                                                                   | 7                                        | 20                                        | N/A                                                                                         | N/A                                                           |  |  |  |
| Arrests                                                                                                                                                                                                    | 56                                       | 193                                       | 71                                                                                          | 225                                                           |  |  |  |
| State Law Violations                                                                                                                                                                                       | 187                                      | 576                                       | 181                                                                                         | 555                                                           |  |  |  |
| City Ordinance Violations                                                                                                                                                                                  | 1                                        | 5                                         | 14                                                                                          | 49                                                            |  |  |  |
| Warning Citations                                                                                                                                                                                          | 263                                      | 1064                                      | 280                                                                                         | 1173                                                          |  |  |  |
| Parking Citations                                                                                                                                                                                          | 679                                      | 1455                                      | 1206                                                                                        | 2989                                                          |  |  |  |
| Isle of Palms Warrants Served                                                                                                                                                                              | 13                                       | 25                                        | 22                                                                                          | 36                                                            |  |  |  |
| Criminal Investigations-Cases Opened                                                                                                                                                                       | 5                                        | 39                                        | 17                                                                                          | 65                                                            |  |  |  |
| Criminal Investigations-Cases Closed                                                                                                                                                                       | 5                                        | 14                                        | 5                                                                                           | 23                                                            |  |  |  |
| Training Hours                                                                                                                                                                                             | 242                                      | 592                                       | 33                                                                                          | 1172                                                          |  |  |  |
| Livability Cases                                                                                                                                                                                           | 2                                        | 11                                        | 5                                                                                           | 10                                                            |  |  |  |
| Coyote Sightings                                                                                                                                                                                           | 8                                        | 17                                        | 24                                                                                          | 43                                                            |  |  |  |
| Beach Wheel Chairs Issued                                                                                                                                                                                  | 6                                        | 18                                        | N/A                                                                                         | N/A                                                           |  |  |  |
|                                                                                                                                                                                                            | MAY                                      |                                           | YTD                                                                                         |                                                               |  |  |  |
| REPORTS BY OFFENSE TYPES                                                                                                                                                                                   | 2022                                     |                                           |                                                                                             |                                                               |  |  |  |
| DUI                                                                                                                                                                                                        | 18                                       |                                           | 47                                                                                          |                                                               |  |  |  |
| Other Alcohol Offense                                                                                                                                                                                      | 14                                       |                                           |                                                                                             | _                                                             |  |  |  |
| Other Alcohol Offense                                                                                                                                                                                      | 1                                        | 4                                         | 3                                                                                           | 8                                                             |  |  |  |
| Arson/Suspicious Fire                                                                                                                                                                                      |                                          | .4<br>O                                   | 3                                                                                           |                                                               |  |  |  |
|                                                                                                                                                                                                            | (                                        |                                           | (                                                                                           |                                                               |  |  |  |
| Arson/Suspicious Fire                                                                                                                                                                                      | (                                        | )                                         | (                                                                                           | )                                                             |  |  |  |
| Arson/Suspicious Fire<br>Rape/Sexual Assault                                                                                                                                                               | (                                        | )                                         | (                                                                                           | )                                                             |  |  |  |
| Arson/Suspicious Fire Rape/Sexual Assault Assault                                                                                                                                                          | (                                        | 0                                         | (                                                                                           | 2                                                             |  |  |  |
| Arson/Suspicious Fire Rape/Sexual Assault Assault Indecent Exposure                                                                                                                                        | (                                        | 5                                         | ( 1                                                                                         | 2                                                             |  |  |  |
| Arson/Suspicious Fire Rape/Sexual Assault Assault Indecent Exposure Harassment Drug Incident                                                                                                               | ()                                       | 5                                         | ( 1                                                                                         | )<br>2<br>)<br>)                                              |  |  |  |
| Arson/Suspicious Fire Rape/Sexual Assault Assault Indecent Exposure Harassment                                                                                                                             | ( ( ( 2 ( ( ( ( ( ( ( ( ( ( ( ( ( ( ( (  | 0<br>0<br>5<br>0<br>0                     | (<br>1<br>(<br>(                                                                            | )<br>2<br>)<br>)<br>)<br>4                                    |  |  |  |
| Arson/Suspicious Fire Rape/Sexual Assault Assault Indecent Exposure Harassment Drug Incident Homicide/Manslaughter                                                                                         | (( ( ( ( ( ( ( ( ( ( ( ( ( ( ( ( ( ( ( ( | )<br>5<br>)<br>)<br>1                     | ()<br>()<br>()<br>()<br>()<br>()<br>()                                                      | )<br>2<br>)<br>)<br>)<br>4                                    |  |  |  |
| Arson/Suspicious Fire Rape/Sexual Assault Assault Indecent Exposure Harassment Drug Incident Homicide/Manslaughter Traffic                                                                                 | (( ( ( ( ( ( ( ( ( ( ( ( ( ( ( ( ( ( ( ( | )<br>5<br>0<br>0<br>1<br>1<br>0           | ()<br>()<br>()<br>()<br>()<br>()<br>()                                                      | )<br>2<br>)<br>)<br>)<br>4<br>)<br>2<br>2                     |  |  |  |
| Arson/Suspicious Fire Rape/Sexual Assault Assault Indecent Exposure Harassment Drug Incident Homicide/Manslaughter Traffic DUS                                                                             | (( ( ( ( ( ( ( ( ( ( ( ( ( ( ( ( ( ( ( ( | )<br>5<br>0<br>0<br>1<br>1<br>0<br>7      | (<br>11<br>(<br>7<br>(<br>9<br>3                                                            | ) ) ) ) ) ) ) ) ) ) ) ) ) ) ) ) ) ) )                         |  |  |  |
| Arson/Suspicious Fire Rape/Sexual Assault Assault Indecent Exposure Harassment Drug Incident Homicide/Manslaughter Traffic DUS Robbery                                                                     | 22 22 ( ( ( ( ( ( ( ( ( ( ( ( ( ( ( ( (  | 0<br>0<br>5<br>0<br>0<br>1<br>1<br>0<br>7 | ( ( ( ( ( ( ( ( ( ( ( ( ( ( ( ( ( ( (                                                       | ) ) ) ) ) ) ) ) ) ) ) ) ) ) ) ) ) ) )                         |  |  |  |
| Arson/Suspicious Fire Rape/Sexual Assault Assault Indecent Exposure Harassment Drug Incident Homicide/Manslaughter Traffic DUS Robbery Burglary                                                            | ( ( ( ( ( ( ( ( ( ( ( ( ( ( ( ( ( ( (    | 5<br>5<br>0<br>1<br>1<br>0<br>7<br>5<br>5 | (<br>(<br>(<br>(<br>(<br>(<br>(<br>(<br>(<br>(<br>(<br>(<br>(<br>(<br>(<br>(<br>(<br>(<br>( | )<br>)<br>2<br>)<br>)<br>)<br>4<br>)<br>)<br>2<br>6<br>)<br>) |  |  |  |
| Arson/Suspicious Fire Rape/Sexual Assault Assault Indecent Exposure Harassment Drug Incident Homicide/Manslaughter Traffic DUS Robbery Burglary Theft from Motor Vehicle Motor Vehicle Theft               | (()                                      | 7                                         | ( ( ( ( ( ( ( ( ( ( ( ( ( ( ( ( ( ( (                                                       | )<br>)<br>2<br>)<br>)<br>4<br>)<br>)<br>2<br>6<br>)           |  |  |  |
| Arson/Suspicious Fire Rape/Sexual Assault Assault Indecent Exposure Harassment Drug Incident Homicide/Manslaughter Traffic DUS Robbery Burglary Theft from Motor Vehicle                                   | (() (() () () () () () () () () () () () | 7 5 0 0 0 0 0 0 0 0 0 0 0 0 0 0 0 0 0 0   | ( ( ( ( ( ( ( ( ( ( ( ( ( ( ( ( ( ( (                                                       | ) ) ) ) ) ) ) ) ) ) ) ) ) ) ) ) ) ) )                         |  |  |  |
| Arson/Suspicious Fire Rape/Sexual Assault Assault Indecent Exposure Harassment Drug Incident Homicide/Manslaughter Traffic DUS Robbery Burglary Theft from Motor Vehicle Motor Vehicle Theft Larceny       | () () () () () () () () () () () () () ( | 7 5 0 0 0 0 0 0 0 0 0 0 0 0 0 0 0 0 0 0   | ()<br>()<br>()<br>()<br>()<br>()<br>()<br>()<br>()<br>()<br>()<br>()                        | ) ) ) ) ) ) ) ) ) ) ) ) ) ) ) ) ) ) )                         |  |  |  |
| Arson/Suspicious Fire Rape/Sexual Assault Assault Indecent Exposure Harassment Drug Incident Homicide/Manslaughter Traffic DUS Robbery Burglary Theft from Motor Vehicle Motor Vehicle Theft Larceny Fraud |                                          | 7 5 5 5 5 5 5 5 5 5 5 5 5 5 5 5 5 5 5 5   | ()<br>()<br>()<br>()<br>()<br>()<br>()<br>()<br>()<br>()<br>()<br>()<br>()<br>(             | )                                                             |  |  |  |

Weapon Law Violations

All Other Offenses

|                                                                  | MAY  | YTD  | MAY  | YTD  |
|------------------------------------------------------------------|------|------|------|------|
| <u>CHARGES</u>                                                   | 2022 | 2022 | 2021 | 2021 |
| Assault                                                          | 1    | 3    | 0    | 2    |
| Domestic Violence                                                | 0    | 2    | 1    | 2    |
| Public Disorderly                                                | 5    | 16   | 14   | 37   |
| Burglary                                                         | 0    | 0    | 0    | 0    |
| Possession of Stolen Vehicle                                     | 0    | 0    | 0    | 0    |
| Grand Larceny                                                    | 0    | 0    | 0    | 1    |
| All Other Larceny                                                | 1    | 1    | 5    | 6    |
| Fraud                                                            | 0    | 0    | 0    | 1    |
| Gun Violation                                                    | 4    | 6    | 6    | 7    |
| Drug Violations/Sale/Manufacture/ Distribution/Etc.              | 7    | 8    | 0    | 5    |
| Possession of Controlled Substance                               | 2    | 4    | 3    | 5    |
| Other Drug Possession Methamphetamine/                           |      |      |      |      |
| Cocaine/Cocaine Base/Ecstasy/MDMA/Etc.                           | 1    | 3    | 12   | 14   |
| Simple Possession of Marijuana/Possession 1                      | 12   | 44   | 15   | 48   |
| oz. or less                                                      | 12   | 44   | 13   | 40   |
| Drug Equipment Violation                                         | 3    | 17   | 6    | 12   |
| Vandalism/Damage to Property                                     | 0    | 0    | 1    | 2    |
| Driving Under Suspension                                         | 6    | 39   | 7    | 33   |
| Driving Under Influence                                          | 18   | 47   | 12   | 36   |
| Other Alcohol Violation                                          | 10   | 36   | 28   | 70   |
| Speeding                                                         | 20   | 107  | 12   | 47   |
| Other Traffic Related                                            | 111  | 281  | 80   | 259  |
| Golf Cart Violation                                              | 0    | 0    | 2    | 2    |
| Moped Violation                                                  | 0    | 0    | 0    | 0    |
| Marine Violation                                                 | 0    | 0    | N/A  | N/A  |
| Resisting/Hindering/Assaulting Public Official or Police Officer | 0    | 2    | 2    | 5    |
| False Information to Police                                      | 0    | 1    | 3    | 5    |
| Failure to Stop for Police/Evade/Elude                           | 0    | 0    | 0    | 2    |
| Animal Violation                                                 | 1    | 2    | 1    | 5    |
| Noise Violation                                                  | 0    | 1    | 0    | 6    |
| Littering                                                        | 0    | 0    | 0    | 0    |
| Indecent Exposure                                                | 0    | 0    | 0    | 0    |
| Business License                                                 | 0    | 1    | 3    | 17   |
| All Other Charges                                                | 0    | 7    | 4    | 12   |
| TOTAL                                                            | 202  | 628  | 217  | 641  |
|                                                                  |      |      |      |      |