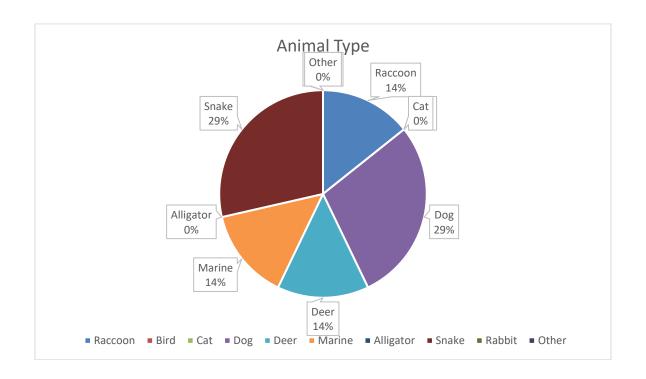

| 0    | 0    | 0    | 0    |
| Indecent Exposure                                                | 0    | 0    | 0    | 0    |
| Business License                                                 | 0    | 1    | 3    | 17   |
| All Other Charges                                                | 0    | 7    | 4    | 12   |
| TOTAL                                                            | 202  | 628  | 217  | 641  |
|                                                                  |      |      |      |      |

1

4

99

445

23

126

TOTAL



# ISLE OF PALMS POLICE DEPARTMENT MONTHLY REPORT MAY 2022





Sworn Vacancies – 14% (2 in FTO, 1 on Light Duty, 1 on FMLA, 1 Pending Hire), 2 BSO vacancies – 20% (2 pending hires)







#### ANIMAL CONTROL ANIMAL TYPE - MAY



### **Animal Control Officer Stats**



#### Incident Report Density/Heat Map – MAY 2022



### **REPORTED INCIDENT CRIME CLASS TYPES MAY 2022**



## REPORTED INCIDENT CRIME CLASS TYPES (RED AREA) MAY 2022