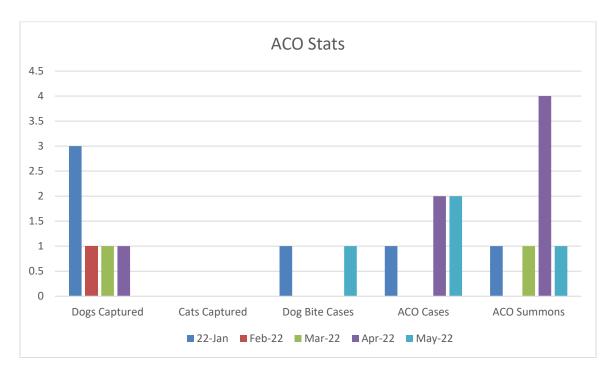

0    | 0    |
| Indecent Exposure                                                | 0    | 0    | 0    | 0    |
| Business License                                                 | 0    | 1    | 3    | 17   |
| All Other Charges                                                | 0    | 7    | 4    | 12   |
| TOTAL                                                            | 202  | 628  | 217  | 641  |
|                                                                  |      |      |      |      |

1

4

99

445

23

126

TOTAL



# ISLE OF PALMS POLICE DEPARTMENT MONTHLY REPORT MAY 2022





Sworn Vacancies – 14% (2 in FTO, 1 on Light Duty, 1 on FMLA, 1 Pending Hire), 2 BSO vacancies – 20% (2 pending hires)







#### ANIMAL CONTROL ANIMAL TYPE - MAY



### **Animal Control Officer Stats**



#### Incident Report Density/Heat Map – MAY 2022



### **REPORTED INCIDENT CRIME CLASS TYPES MAY 2022**



## REPORTED INCIDENT CRIME CLASS TYPES (RED AREA) MAY 2022