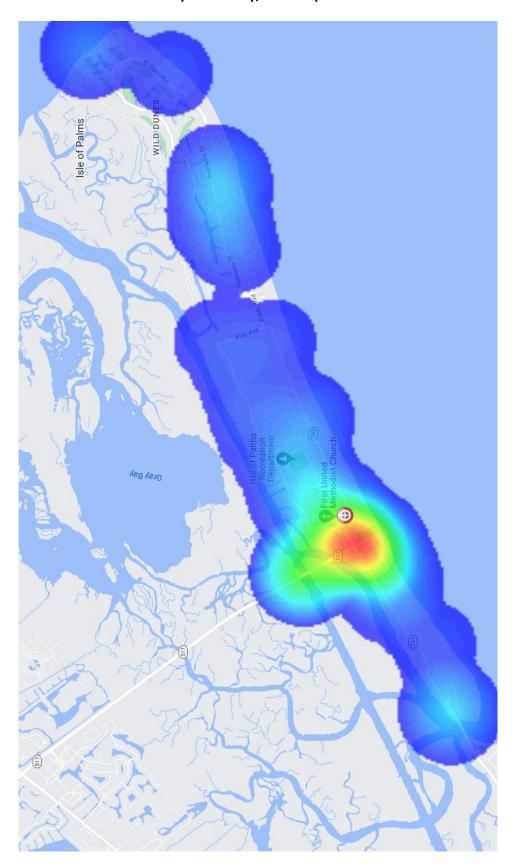

| 0    | 0    | 0    | 0    |
| Indecent Exposure                                                             | 0    | 0    | 0    | 0    |
| Business License                                                              | 0    | 1    | 3    | 20   |
| All Other Charges                                                             | 1    | 8    | 1    | 13   |
| TOTAL                                                                         | 198  | 826  | 139  | 780  |

L



# ISLE OF PALMS POLICE DEPARTMENT MONTHLY REPORT JUNE 2022





Sworn Vacancies – 9% (1 in Pre-Academy)
Non-Sworn Vacancies – 25% (1 Code Enforcement and 1 in Communications)







#### ANIMAL CONTROL ANIMAL TYPE - JUNE



### **Animal Control Officer Stats**





### **REPORTED INCIDENT CRIME CLASS TYPES JUNE 2022**



## REPORTED INCIDENT CRIME CLASS TYPES (RED AREA) JUNE 2022