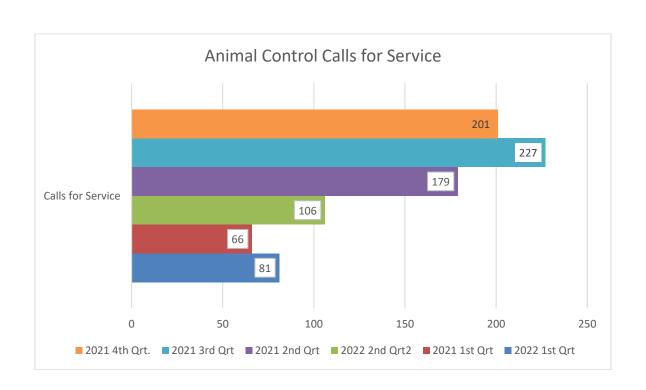

| 0    | 1    | 2    | 8    |
| Littering                                                                     | 0    | 0    | 0    | 0    |
| Indecent Exposure                                                             | 0    | 0    | 0    | 0    |
| Business License                                                              | 0    | 1    | 3    | 20   |
| All Other Charges                                                             | 1    | 8    | 1    | 13   |
| TOTAL                                                                         | 198  | 826  | 139  | 780  |

L



# ISLE OF PALMS POLICE DEPARTMENT MONTHLY REPORT JUNE 2022





Sworn Vacancies – 9% (1 in Pre-Academy)
Non-Sworn Vacancies – 25% (1 Code Enforcement and 1 in Communications)







#### ANIMAL CONTROL ANIMAL TYPE - JUNE



### **Animal Control Officer Stats**





### **REPORTED INCIDENT CRIME CLASS TYPES JUNE 2022**



## REPORTED INCIDENT CRIME CLASS TYPES (RED AREA) JUNE 2022