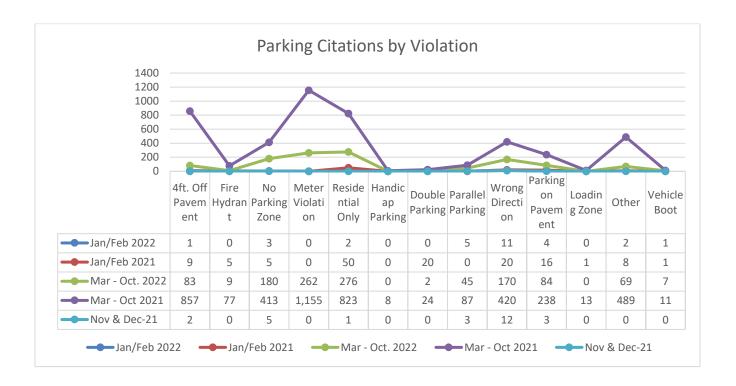

Incidents of interest in June include 45 arrests, 411 traffic stops, 11 drug charges, 2 gun violations, 148 traffic violations, and 13 arrests for driving under the influence.

| ACTIVITY SUMMARY                     | JUNE | YTD  | JUNE | YTD  |  |
|--------------------------------------|------|------|------|------|--|
|                                      | 2022 | 2022 | 2021 | 2021 |  |
| Calls for Service                    | 1298 | 5450 | 1101 | 6036 |  |
| Incident Reports                     | 85   | 408  | 81   | 462  |  |
| Traffic Collisions                   | 22   | 59   | 11   | 52   |  |
| Traffic Stops                        | 411  | 1820 | 398  | 1968 |  |
| Bicycle Stops                        | 1    | 6    | N/A  | N/A  |  |
| Golf Cart Stops                      | 7    | 23   | N/A  | N/A  |  |
| Marine Calls for Service             | 1    | 21   | N/A  | N/A  |  |
| Arrests                              | 45   | 240  | 44   | 269  |  |
| State Law Violations                 | 191  | 767  | 129  | 684  |  |
| City Ordinance Violations            | 1    | 6    | 8    | 57   |  |
| Warning Citations                    | 287  | 1351 | 253  | 1426 |  |
| Parking Citations                    | 506  | 1965 | 1060 | 4053 |  |
| Isle of Palms Warrants Served        | 6    | 31   | 2    | 38   |  |
| Criminal Investigations-Cases Opened | 15   | 54   | 20   | 85   |  |
| Criminal Investigations-Cases Closed | 3    | 17   | 7    | 30   |  |
| Training Hours                       | 131  | 768  | 83   | 1447 |  |
| Livability Cases                     | 2    | 13   | 3    | 13   |  |
| Coyote Sightings                     | 8    | 25   | 23   | 66   |  |
| Beach Wheel Chairs Issued            | 29   | 47   | N/A  | N/A  |  |
| DEDODES BY OFFENSE TYPES             | JU   | NE   | VI   | TD.  |  |
| EPORTS BY OFFENSE TYPES 2022         |      | 22   | YTD  |      |  |
| DUI                                  | 14   |      | 61   |      |  |
| Other Alcohol Offense                | 8    |      | 48   |      |  |
| Arson/Suspicious Fire                | 0    |      | 0    |      |  |
| Rape/Sexual Assault                  | 0    |      | 0    |      |  |
| Assault                              | 2    |      | 14   |      |  |
| Indecent Exposure                    | 0    |      | 0    |      |  |
| Harassment                           | 0    |      | 0    |      |  |
| Drug Incident                        | 15   |      | 89   |      |  |
| Homicide/Manslaughter                | 0    |      | 0    |      |  |
| Traffic                              | 20   |      | 112  |      |  |
| DUS                                  | 7    |      | 43   |      |  |
| Robbery                              | 0    |      | 0    |      |  |
| Burglary                             | 0    |      | 2    |      |  |
| Theft from Motor Vehicle             | 1    |      | 1    |      |  |
| Motor Vehicle Theft                  | 1    |      | 1    |      |  |
| Larceny                              | 7    |      | 21   |      |  |
| Fraud                                | 8    |      | 27   |      |  |
| Suicide (Actual or Attempted)        | 1    |      | 1    |      |  |
| Vandalism                            | 0    |      | 9    |      |  |
| variualisiii                         |      | 2    |      | 6    |  |
| Weapon Law Violations                |      | 2    | (    | 5    |  |
|                                      |      | 3    |      | 22   |  |