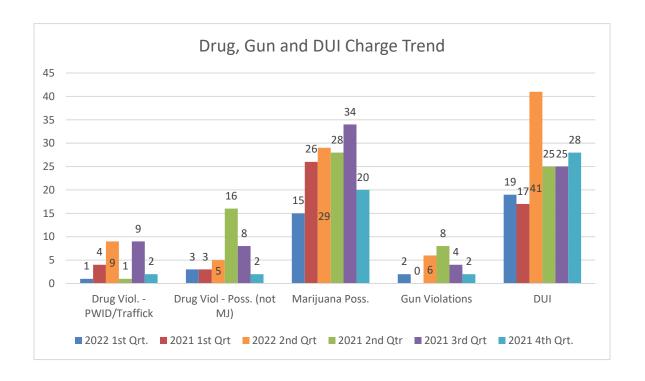

Incidents of interest in June include 45 arrests, 411 traffic stops, 11 drug charges, 2 gun violations, 148 traffic violations, and 13 arrests for driving under the influence.

| ACTIVITY SUMMARY                     | JUNE | YTD  | JUNE | YTD  |  |
|--------------------------------------|------|------|------|------|--|
|                                      | 2022 | 2022 | 2021 | 2021 |  |
| Calls for Service                    | 1298 | 5450 | 1101 | 6036 |  |
| Incident Reports                     | 85   | 408  | 81   | 462  |  |
| Traffic Collisions                   | 22   | 59   | 11   | 52   |  |
| Traffic Stops                        | 411  | 1820 | 398  | 1968 |  |
| Bicycle Stops                        | 1    | 6    | N/A  | N/A  |  |
| Golf Cart Stops                      | 7    | 23   | N/A  | N/A  |  |
| Marine Calls for Service             | 1    | 21   | N/A  | N/A  |  |
| Arrests                              | 45   | 240  | 44   | 269  |  |
| State Law Violations                 | 191  | 767  | 129  | 684  |  |
| City Ordinance Violations            | 1    | 6    | 8    | 57   |  |
| Warning Citations                    | 287  | 1351 | 253  | 1426 |  |
| Parking Citations                    | 506  | 1965 | 1060 | 4053 |  |
| Isle of Palms Warrants Served        | 6    | 31   | 2    | 38   |  |
| Criminal Investigations-Cases Opened | 15   | 54   | 20   | 85   |  |
| Criminal Investigations-Cases Closed | 3    | 17   | 7    | 30   |  |
| Training Hours                       | 131  | 768  | 83   | 1447 |  |
| Livability Cases                     | 2    | 13   | 3    | 13   |  |
| Coyote Sightings                     | 8    | 25   | 23   | 66   |  |
| Beach Wheel Chairs Issued            | 29   | 47   | N/A  | N/A  |  |
| DEDODES BY OFFENSE TYPES             | JU   | NE   | VI   | TD.  |  |
| EPORTS BY OFFENSE TYPES 2022         |      | 22   | YTD  |      |  |
| DUI                                  | 14   |      | 61   |      |  |
| Other Alcohol Offense                | 8    |      | 48   |      |  |
| Arson/Suspicious Fire                | 0    |      | 0    |      |  |
| Rape/Sexual Assault                  | 0    |      | 0    |      |  |
| Assault                              | 2    |      | 14   |      |  |
| Indecent Exposure                    | 0    |      | 0    |      |  |
| Harassment                           | 0    |      | 0    |      |  |
| Drug Incident                        | 15   |      | 89   |      |  |
| Homicide/Manslaughter                | 0    |      | 0    |      |  |
| Traffic                              | 20   |      | 112  |      |  |
| DUS                                  | 7    |      | 43   |      |  |
| Robbery                              | 0    |      | 0    |      |  |
| Burglary                             | 0    |      | 2    |      |  |
| Theft from Motor Vehicle             | 1    |      | 1    |      |  |
| Motor Vehicle Theft                  | 1    |      | 1    |      |  |
| Larceny                              | 7    |      | 21   |      |  |
| Fraud                                | 8    |      | 27   |      |  |
| Suicide (Actual or Attempted)        | 1    |      | 1    |      |  |
| Vandalism                            | 0    |      | 9    |      |  |
| variualisiii                         |      | 2    |      | 6    |  |
| Weapon Law Violations                |      | 2    | (    | 5    |  |
|                                      |      | 3    |      | 22   |  |

|                                                                               | JUNE | YTD  | JUNE | YTD  |
|-------------------------------------------------------------------------------|------|------|------|------|
| <u>CHARGES</u>                                                                | 2022 | 2022 | 2021 | 2021 |
| Assault                                                                       | 0    | 3    | 1    | 3    |
| Domestic Violence                                                             | 0    | 2    | 0    | 2    |
| Public Disorderly                                                             | 4    | 20   | 9    | 46   |
| Burglary                                                                      | 0    | 0    | 0    | 0    |
| Possession of Stolen Vehicle                                                  | 0    | 0    | 0    | 0    |
| Grand Larceny                                                                 | 0    | 0    | 0    | 1    |
| All Other Larceny                                                             | 0    | 1    | 0    | 6    |
| Fraud                                                                         | 0    | 0    | 0    | 1    |
| Gun Violation                                                                 | 2    | 8    | 1    | 8    |
| Drug Violations/Sale/Manufacture/ Distribution/Etc.                           | 2    | 10   | 0    | 5    |
| Possession of Controlled Substance                                            | 1    | 5    | 0    | 5    |
| Other Drug Possession Methamphetamine/ Cocaine/Cocaine Base/Ecstasy/MDMA/Etc. | 1    | 4    | 0    | 14   |
| Simple Possession of Marijuana/Possession 1 oz. or less                       | 7    | 51   | 6    | 54   |
| Drug Equipment Violation                                                      | 5    | 22   | 4    | 16   |
| Vandalism/Damage to Property                                                  | 0    | 0    | 0    | 2    |
| Driving Under Suspension                                                      | 10   | 49   | 9    | 42   |
| Driving Under Influence                                                       | 13   | 60   | 11   | 47   |
| Other Alcohol Violation                                                       | 10   | 46   | 13   | 83   |
| Speeding                                                                      | 17   | 124  | 14   | 61   |
| Other Traffic Related                                                         | 121  | 402  | 64   | 323  |
| Golf Cart Violation                                                           | 0    | 0    | 0    | 2    |
| Moped Violation                                                               | 0    | 0    | 0    | 0    |
| Marine Violation                                                              | 0    | 0    | N/A  | N/A  |
| Resisting/Hindering/Assaulting Public Official or Police Officer              | 2    | 4    | 1    | 6    |
| False Information to Police                                                   | 0    | 1    | 0    | 5    |
| Failure to Stop for Police/Evade/Elude                                        | 1    | 1    | 0    | 2    |
| Animal Violation                                                              | 1    | 3    | 0    | 5    |
| Noise Violation                                                               | 0    | 1    | 2    | 8    |
| Littering                                                                     | 0    | 0    | 0    | 0    |
| Indecent Exposure                                                             | 0    | 0    | 0    | 0    |
| Business License                                                              | 0    | 1    | 3    | 20   |
| All Other Charges                                                             | 1    | 8    | 1    | 13   |
| TOTAL                                                                         | 198  | 826  | 139  | 780  |