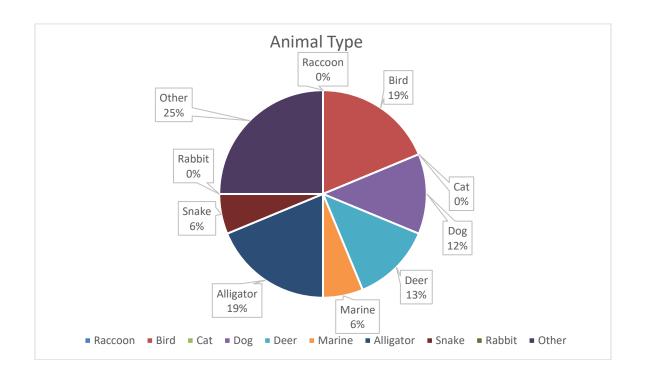

1    | 2    | 8    |
| Littering                                                                     | 0    | 0    | 0    | 0    |
| Indecent Exposure                                                             | 0    | 0    | 0    | 0    |
| Business License                                                              | 0    | 1    | 3    | 20   |
| All Other Charges                                                             | 1    | 8    | 1    | 13   |
| TOTAL                                                                         | 198  | 826  | 139  | 780  |

L



# ISLE OF PALMS POLICE DEPARTMENT MONTHLY REPORT JUNE 2022





Sworn Vacancies – 9% (1 in Pre-Academy)
Non-Sworn Vacancies – 25% (1 Code Enforcement and 1 in Communications)







#### ANIMAL CONTROL ANIMAL TYPE - JUNE



### **Animal Control Officer Stats**





### **REPORTED INCIDENT CRIME CLASS TYPES JUNE 2022**



## REPORTED INCIDENT CRIME CLASS TYPES (RED AREA) JUNE 2022