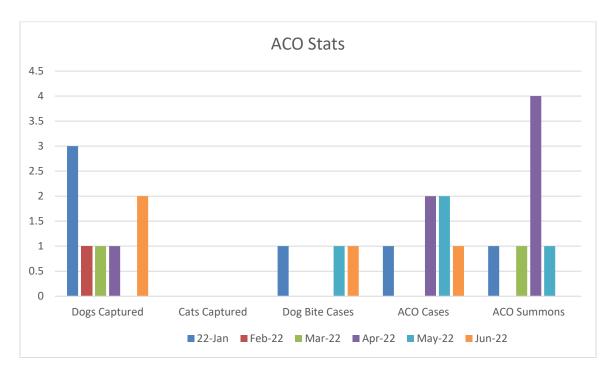

| 0    | 0    | 0    | 0    |
| Indecent Exposure                                                             | 0    | 0    | 0    | 0    |
| Business License                                                              | 0    | 1    | 3    | 20   |
| All Other Charges                                                             | 1    | 8    | 1    | 13   |
| TOTAL                                                                         | 198  | 826  | 139  | 780  |

L



# ISLE OF PALMS POLICE DEPARTMENT MONTHLY REPORT JUNE 2022





Sworn Vacancies – 9% (1 in Pre-Academy)
Non-Sworn Vacancies – 25% (1 Code Enforcement and 1 in Communications)







#### ANIMAL CONTROL ANIMAL TYPE - JUNE



### **Animal Control Officer Stats**





### **REPORTED INCIDENT CRIME CLASS TYPES JUNE 2022**



## REPORTED INCIDENT CRIME CLASS TYPES (RED AREA) JUNE 2022