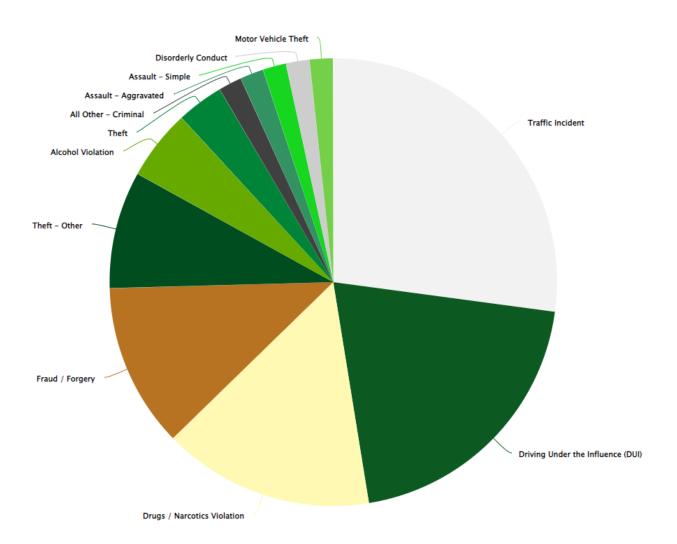

| 0    | 0    | 0    | 0    |
| Indecent Exposure                                                             | 0    | 0    | 0    | 0    |
| Business License                                                              | 0    | 1    | 3    | 20   |
| All Other Charges                                                             | 1    | 8    | 1    | 13   |
| TOTAL                                                                         | 198  | 826  | 139  | 780  |

L



# ISLE OF PALMS POLICE DEPARTMENT MONTHLY REPORT JUNE 2022





Sworn Vacancies – 9% (1 in Pre-Academy)
Non-Sworn Vacancies – 25% (1 Code Enforcement and 1 in Communications)







#### ANIMAL CONTROL ANIMAL TYPE - JUNE



### **Animal Control Officer Stats**





### **REPORTED INCIDENT CRIME CLASS TYPES JUNE 2022**



## REPORTED INCIDENT CRIME CLASS TYPES (RED AREA) JUNE 2022