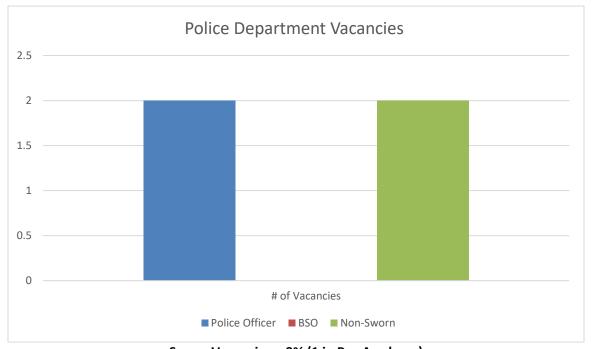

# ISLE OF PALMS POLICE DEPARTMENT MONTHLY REPORT JUNE 2022

Sworn Vacancies – 9% (1 in Pre-Academy)
Non-Sworn Vacancies – 25% (1 Code Enforcement and 1 in Communications)