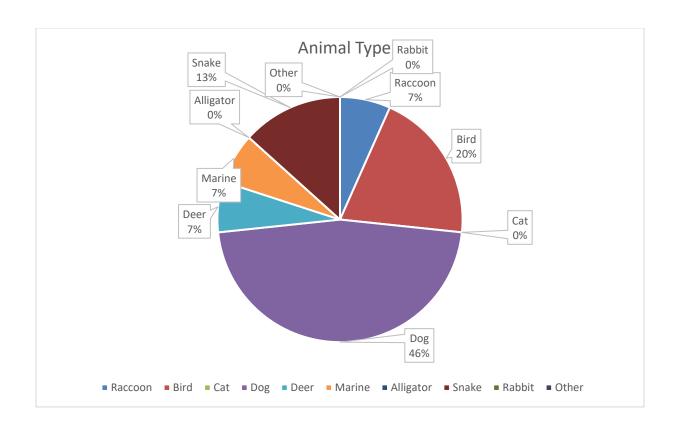

| 0    | 0    | 0    |
| Business License                                                                 | 0    | 1    | 1    | 21   |
| All Other Charges                                                                | 5    | 13   | 0    | 13   |
| TOTAL                                                                            |      | 1259 | 155  | 1109 |
| TOTAL                                                                            |      | 1233 | 100  | 1103 |

1



# ISLE OF PALMS POLICE DEPARTMENT MONTHLY REPORT AUGUST 2022





Sworn Vacancies – 9 % (2 Police Officer) (1 in Academy, 1 starting in September)

Beach Service Officer Vacancies – 80% (8 Beach Services)

Non-Sworn Vacancies – 12.5% (1 Part Time Code Enforcement)







### **ANIMAL CONTROL ANIMAL TYPE – AUGUST**



## **Animal Control Officer Stats**



### Incident Report Density/Heat Map – AUGUST 2022



#### **REPORTED INCIDENT CRIME CLASS TYPES AUGUST 2022**



## **REPORTED INCIDENT CRIME CLASS TYPES (RED AREA) AUGUST 2022**





- \*Busiest day of the month: August 13<sup>th</sup> (incoming and outgoing)
- \*Busiest half hour:
- August 13<sup>th</sup> 4:30 pm- 5:00 pm, 98 vehicles (incoming)
- August 13<sup>th</sup> 2:00 pm 2:30 pm, 87 vehicles (outgoing)



- \*Busiest days of the month: August 13th (incoming and outgoing)
- \*Busiest half hour:
- August 13<sup>th</sup> 2:00 pm 2:30 pm, 64 vehicles (incoming)
- August 13<sup>th</sup> 4:30 pm 5:00 pm, 53 vehicles (outgoing)