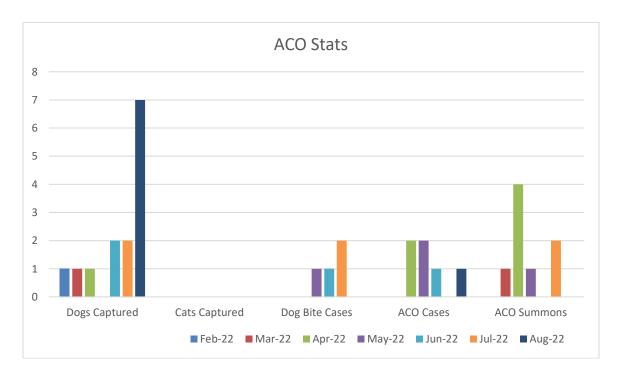

ense                                                                 | 0    | 1    | 1    | 21   |
| All Other Charges                                                                | 5    | 13   | 0    | 13   |
| TOTAL                                                                            |      | 1259 | 155  | 1109 |
| TOTAL                                                                            |      | 1233 | 100  | 1103 |

1



# ISLE OF PALMS POLICE DEPARTMENT MONTHLY REPORT AUGUST 2022





Sworn Vacancies – 9 % (2 Police Officer) (1 in Academy, 1 starting in September)

Beach Service Officer Vacancies – 80% (8 Beach Services)

Non-Sworn Vacancies – 12.5% (1 Part Time Code Enforcement)







### **ANIMAL CONTROL ANIMAL TYPE – AUGUST**



## **Animal Control Officer Stats**



### Incident Report Density/Heat Map – AUGUST 2022



#### **REPORTED INCIDENT CRIME CLASS TYPES AUGUST 2022**



## **REPORTED INCIDENT CRIME CLASS TYPES (RED AREA) AUGUST 2022**





- \*Busiest day of the month: August 13<sup>th</sup> (incoming and outgoing)
- \*Busiest half hour:
- August 13<sup>th</sup> 4:30 pm- 5:00 pm, 98 vehicles (incoming)
- August 13<sup>th</sup> 2:00 pm 2:30 pm, 87 vehicles (outgoing)



- \*Busiest days of the month: August 13th (incoming and outgoing)
- \*Busiest half hour:
- August 13<sup>th</sup> 2:00 pm 2:30 pm, 64 vehicles (incoming)
- August 13<sup>th</sup> 4:30 pm 5:00 pm, 53 vehicles (outgoing)