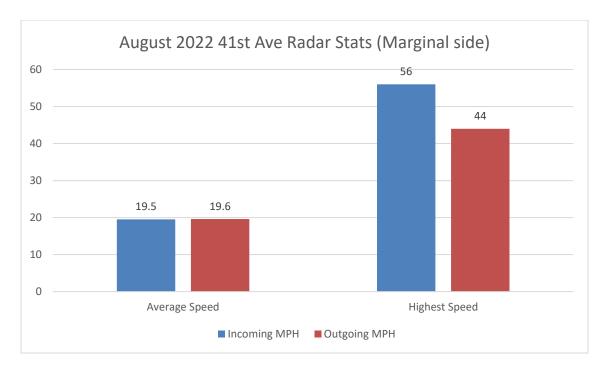

- \*Busiest days of the month: August 13th (incoming and outgoing)
- \*Busiest half hour:
- August 13<sup>th</sup> 2:00 pm 2:30 pm, 64 vehicles (incoming)
- August 13<sup>th</sup> 4:30 pm 5:00 pm, 53 vehicles (outgoing)