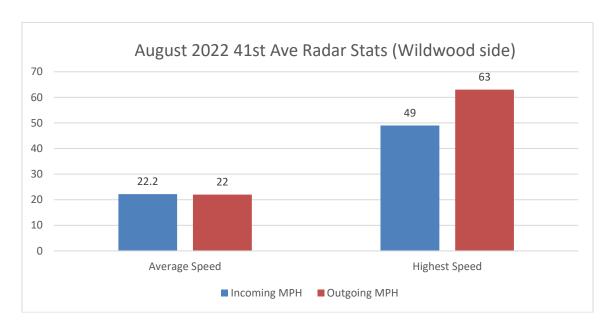

## **REPORTED INCIDENT CRIME CLASS TYPES (RED AREA) AUGUST 2022**

- \*Busiest day of the month: August 13<sup>th</sup> (incoming and outgoing)
- \*Busiest half hour:
- August 13<sup>th</sup> 4:30 pm- 5:00 pm, 98 vehicles (incoming)
- August 13<sup>th</sup> 2:00 pm 2:30 pm, 87 vehicles (outgoing)