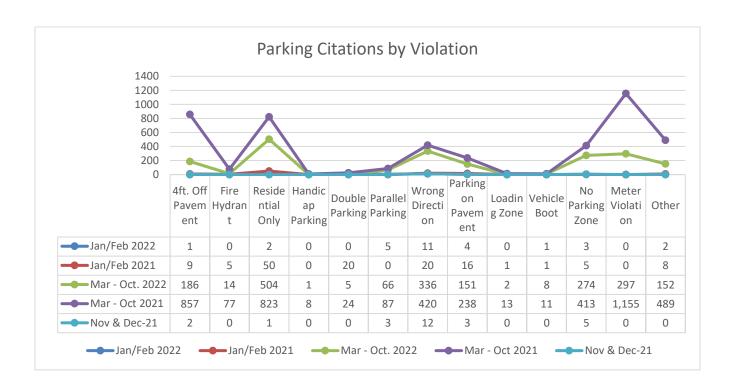

|                                                                                  | AUG  | YTD  | AUG  | YTD  |
|----------------------------------------------------------------------------------|------|------|------|------|
| <u>CHARGES</u>                                                                   | 2022 | 2022 | 2021 | 2021 |
| Assault                                                                          | 1    | 4    | 1    | 4    |
| Domestic Violence                                                                | 1    | 5    | 1    | 3    |
| Public Disorderly                                                                | 7    | 30   | 4    | 54   |
| Burglary                                                                         | 0    | 0    | 0    | 0    |
| Possession of Stolen Vehicle                                                     | 0    | 0    | 0    | 0    |
| Grand Larceny                                                                    | 0    | 0    | 0    | 1    |
| All Other Larceny                                                                | 0    | 1    | 1    | 7    |
| Fraud                                                                            | 0    | 0    | 0    | 1    |
| Gun Violation                                                                    | 1    | 11   | 3    | 12   |
| Drug Violations/Sale/Manufacture/ Distribution/Etc.                              | 3    | 14   | 0    | 6    |
| Possession of Controlled Substance                                               | 4    | 9    | 1    | 6    |
| Other Drug Possession Methamphetamine/<br>Cocaine/Cocaine Base/Ecstasy/MDMA/Etc. | 4    | 9    | 2    | 16   |
| Simple Possession of Marijuana/Possession 1                                      | 10   | 65   | 7    | 83   |
| oz. or less Drug Equipment Violation                                             | 9    | 34   | 2    | 24   |
| Vandalism/Damage to Property                                                     | 0    | 1    | 0    | 2    |
| Driving Under Suspension                                                         | 12   | 70   | 12   | 64   |
| Driving Under Influence                                                          | 16   | 84   | 10   | 65   |
| Other Alcohol Violation                                                          | 17   | 72   | 19   | 110  |
| Speeding                                                                         | 55   | 204  | 26   | 119  |
| Other Traffic Related                                                            | 94   | 602  | 60   | 457  |
| Golf Cart Violation                                                              | 12   | 12   | 2    | 437  |
| Moped Violation                                                                  | 0    | 0    | 0    | 0    |
| Marine Violation                                                                 | 2    | 2    | N/A  | N/A  |
| Resisting/Hindering/Assaulting Public Official or Police Officer                 | 3    | 7    | 1    | 7    |
| False Information to Police                                                      | 0    | 1    | 1    | 7    |
| Failure to Stop for Police/Evade/Elude                                           | 0    | 1    | 0    | 3    |
| Animal Violation                                                                 | 3    | 6    | 0    | 10   |
| Noise Violation                                                                  | 0    | 1    | 0    | 8    |
| Littering                                                                        | 0    | 0    | 1    | 2    |
| Indecent Exposure                                                                | 0    | 0    | 0    | 0    |
| Business License                                                                 | 0    | 1    | 1    | 21   |
| All Other Charges                                                                | 5    | 13   | 0    | 13   |
| TOTAL                                                                            |      | 1259 | 155  | 1109 |
| TOTAL                                                                            |      | 1233 | 100  | 1103 |