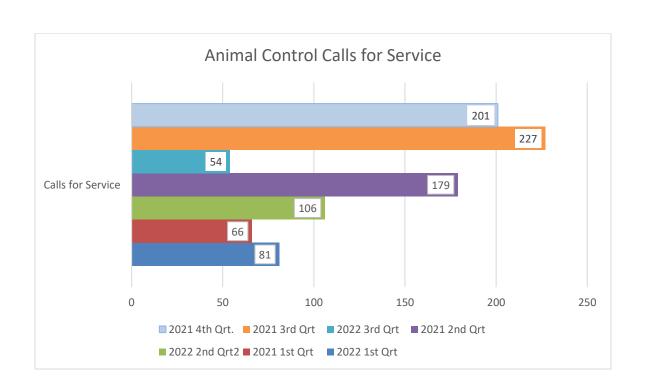

| 0    | 0    | 0    | 0    |
| Business License                                                                 | 0    | 1    | 1    | 21   |
| All Other Charges                                                                | 5    | 13   | 0    | 13   |
| TOTAL                                                                            |      | 1259 | 155  | 1109 |
| TOTAL                                                                            |      | 1233 | 100  | 1103 |

1



# ISLE OF PALMS POLICE DEPARTMENT MONTHLY REPORT AUGUST 2022





Sworn Vacancies – 9 % (2 Police Officer) (1 in Academy, 1 starting in September)

Beach Service Officer Vacancies – 80% (8 Beach Services)

Non-Sworn Vacancies – 12.5% (1 Part Time Code Enforcement)







### **ANIMAL CONTROL ANIMAL TYPE – AUGUST**



## **Animal Control Officer Stats**



### Incident Report Density/Heat Map – AUGUST 2022



#### **REPORTED INCIDENT CRIME CLASS TYPES AUGUST 2022**



## **REPORTED INCIDENT CRIME CLASS TYPES (RED AREA) AUGUST 2022**





- \*Busiest day of the month: August 13<sup>th</sup> (incoming and outgoing)
- \*Busiest half hour:
- August 13<sup>th</sup> 4:30 pm- 5:00 pm, 98 vehicles (incoming)
- August 13<sup>th</sup> 2:00 pm 2:30 pm, 87 vehicles (outgoing)



- \*Busiest days of the month: August 13th (incoming and outgoing)
- \*Busiest half hour:
- August 13<sup>th</sup> 2:00 pm 2:30 pm, 64 vehicles (incoming)
- August 13<sup>th</sup> 4:30 pm 5:00 pm, 53 vehicles (outgoing)