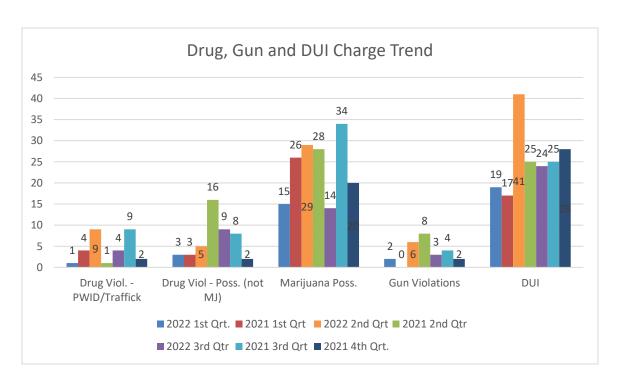

|                                                                                  | AUG  | YTD  | AUG  | YTD  |
|----------------------------------------------------------------------------------|------|------|------|------|
| <u>CHARGES</u>                                                                   | 2022 | 2022 | 2021 | 2021 |
| Assault                                                                          | 1    | 4    | 1    | 4    |
| Domestic Violence                                                                | 1    | 5    | 1    | 3    |
| Public Disorderly                                                                | 7    | 30   | 4    | 54   |
| Burglary                                                                         | 0    | 0    | 0    | 0    |
| Possession of Stolen Vehicle                                                     | 0    | 0    | 0    | 0    |
| Grand Larceny                                                                    | 0    | 0    | 0    | 1    |
| All Other Larceny                                                                | 0    | 1    | 1    | 7    |
| Fraud                                                                            | 0    | 0    | 0    | 1    |
| Gun Violation                                                                    | 1    | 11   | 3    | 12   |
| Drug Violations/Sale/Manufacture/ Distribution/Etc.                              | 3    | 14   | 0    | 6    |
| Possession of Controlled Substance                                               | 4    | 9    | 1    | 6    |
| Other Drug Possession Methamphetamine/<br>Cocaine/Cocaine Base/Ecstasy/MDMA/Etc. | 4    | 9    | 2    | 16   |
| Simple Possession of Marijuana/Possession 1                                      | 10   | 65   | 7    | 83   |
| oz. or less Drug Equipment Violation                                             | 9    | 34   | 2    | 24   |
| Vandalism/Damage to Property                                                     | 0    | 1    | 0    | 2    |
| Driving Under Suspension                                                         | 12   | 70   | 12   | 64   |
| Driving Under Influence                                                          | 16   | 84   | 10   | 65   |
| Other Alcohol Violation                                                          | 17   | 72   | 19   | 110  |
| Speeding                                                                         | 55   | 204  | 26   | 119  |
| Other Traffic Related                                                            | 94   | 602  | 60   | 457  |
| Golf Cart Violation                                                              | 12   | 12   | 2    | 437  |
| Moped Violation                                                                  | 0    | 0    | 0    | 0    |
| Marine Violation                                                                 | 2    | 2    | N/A  | N/A  |
| Resisting/Hindering/Assaulting Public Official or Police Officer                 | 3    | 7    | 1    | 7    |
| False Information to Police                                                      | 0    | 1    | 1    | 7    |
| Failure to Stop for Police/Evade/Elude                                           | 0    | 1    | 0    | 3    |
| Animal Violation                                                                 | 3    | 6    | 0    | 10   |
| Noise Violation                                                                  | 0    | 1    | 0    | 8    |
| Littering                                                                        | 0    | 0    | 1    | 2    |
| Indecent Exposure                                                                | 0    | 0    | 0    | 0    |
| Business License                                                                 | 0    | 1    | 1    | 21   |
| All Other Charges                                                                | 5    | 13   | 0    | 13   |
| TOTAL                                                                            |      | 1259 | 155  | 1109 |
| TOTAL                                                                            |      | 1233 | 100  | 1103 |