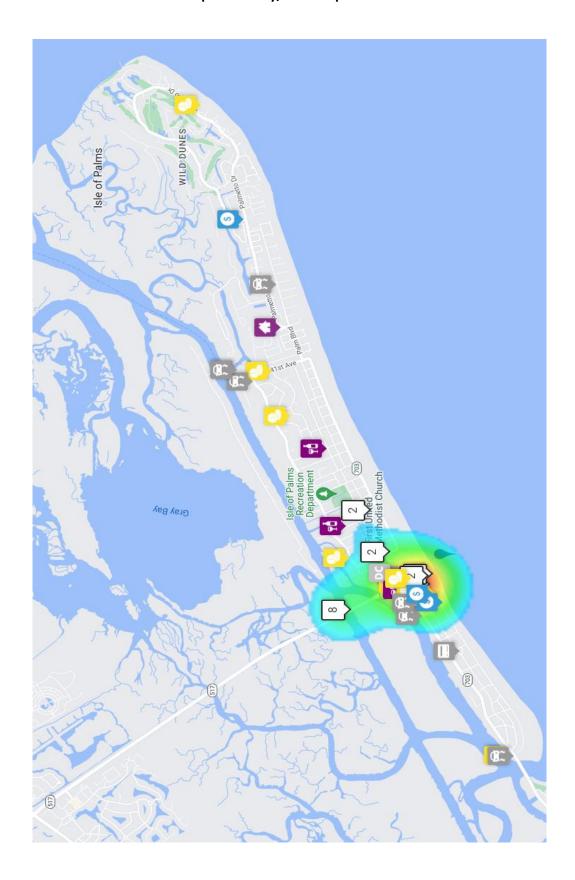

| 0    | 1    | 1    | 21   |
| All Other Charges                                                                | 5    | 13   | 0    | 13   |
| TOTAL                                                                            |      | 1259 | 155  | 1109 |
| TOTAL                                                                            |      | 1233 | 100  | 1103 |

1



# ISLE OF PALMS POLICE DEPARTMENT MONTHLY REPORT AUGUST 2022





Sworn Vacancies – 9 % (2 Police Officer) (1 in Academy, 1 starting in September)

Beach Service Officer Vacancies – 80% (8 Beach Services)

Non-Sworn Vacancies – 12.5% (1 Part Time Code Enforcement)







### **ANIMAL CONTROL ANIMAL TYPE – AUGUST**



## **Animal Control Officer Stats**



### Incident Report Density/Heat Map – AUGUST 2022



#### **REPORTED INCIDENT CRIME CLASS TYPES AUGUST 2022**



## **REPORTED INCIDENT CRIME CLASS TYPES (RED AREA) AUGUST 2022**





- \*Busiest day of the month: August 13<sup>th</sup> (incoming and outgoing)
- \*Busiest half hour:
- August 13<sup>th</sup> 4:30 pm- 5:00 pm, 98 vehicles (incoming)
- August 13<sup>th</sup> 2:00 pm 2:30 pm, 87 vehicles (outgoing)



- \*Busiest days of the month: August 13th (incoming and outgoing)
- \*Busiest half hour:
- August 13<sup>th</sup> 2:00 pm 2:30 pm, 64 vehicles (incoming)
- August 13<sup>th</sup> 4:30 pm 5:00 pm, 53 vehicles (outgoing)