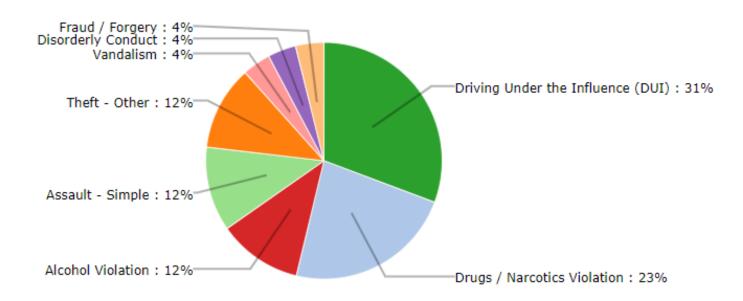

## **REPORTED INCIDENT CRIME CLASS TYPES (RED AREA) AUGUST 2022**

- \*Busiest day of the month: August 13<sup>th</sup> (incoming and outgoing)
- \*Busiest half hour:
- August 13<sup>th</sup> 4:30 pm- 5:00 pm, 98 vehicles (incoming)
- August 13<sup>th</sup> 2:00 pm 2:30 pm, 87 vehicles (outgoing)