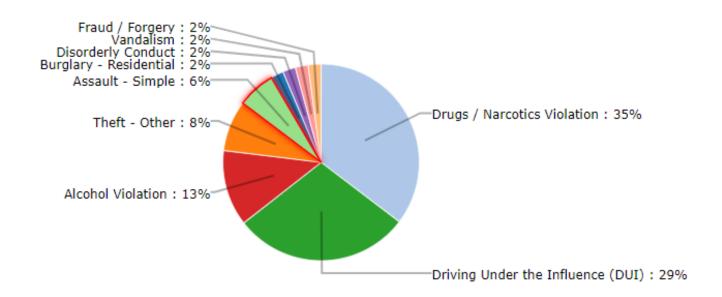

rges                                                                | 5    | 13   | 0    | 13   |
| TOTAL                                                                            |      | 1259 | 155  | 1109 |
| TOTAL                                                                            |      | 1233 | 100  | 1103 |

1



# ISLE OF PALMS POLICE DEPARTMENT MONTHLY REPORT AUGUST 2022





Sworn Vacancies – 9 % (2 Police Officer) (1 in Academy, 1 starting in September)

Beach Service Officer Vacancies – 80% (8 Beach Services)

Non-Sworn Vacancies – 12.5% (1 Part Time Code Enforcement)







### **ANIMAL CONTROL ANIMAL TYPE – AUGUST**



## **Animal Control Officer Stats**



### Incident Report Density/Heat Map – AUGUST 2022



#### **REPORTED INCIDENT CRIME CLASS TYPES AUGUST 2022**



## **REPORTED INCIDENT CRIME CLASS TYPES (RED AREA) AUGUST 2022**





- \*Busiest day of the month: August 13<sup>th</sup> (incoming and outgoing)
- \*Busiest half hour:
- August 13<sup>th</sup> 4:30 pm- 5:00 pm, 98 vehicles (incoming)
- August 13<sup>th</sup> 2:00 pm 2:30 pm, 87 vehicles (outgoing)



- \*Busiest days of the month: August 13th (incoming and outgoing)
- \*Busiest half hour:
- August 13<sup>th</sup> 2:00 pm 2:30 pm, 64 vehicles (incoming)
- August 13<sup>th</sup> 4:30 pm 5:00 pm, 53 vehicles (outgoing)