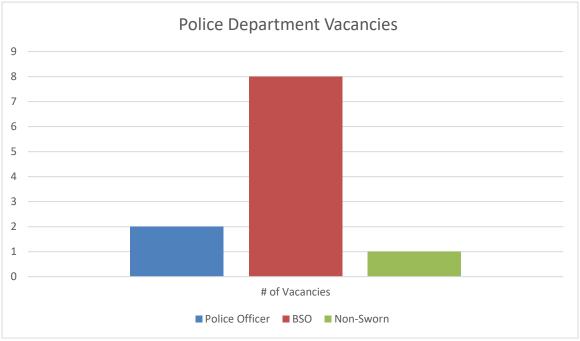

# ISLE OF PALMS POLICE DEPARTMENT MONTHLY REPORT AUGUST 2022

Sworn Vacancies – 9 % (2 Police Officer) (1 in Academy, 1 starting in September)

Beach Service Officer Vacancies – 80% (8 Beach Services)

Non-Sworn Vacancies – 12.5% (1 Part Time Code Enforcement)