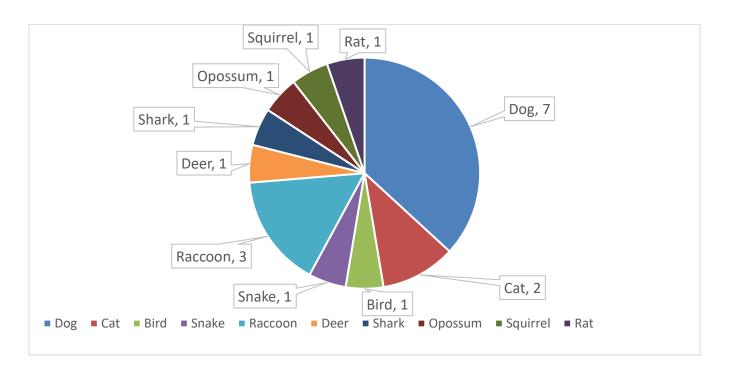

| 7    | 68   | 1    | 2    |
| All Other Charges                                                                | 1    | 46   | 3    | 16   |
| TOTAL                                                                            | _    | 1749 | 174  | 1433 |
| TOTAL                                                                            | 107  | 1773 | 1/7  | 1733 |

1





### **Police Department Vacancies**



Sworn Vacancies – 9% (2 Police Officer)

Beach Service Officer Vacancies – 0 (Seasonal Position)

Non-Sworn Vacancies – 12.5% (1 Code Enforcement)

### Drug, Gun, and DUI Charge Trend







### **Parking Citations by Violation**



### **Animal Control Calls for Service**







### **Animal Control Calls by Animal Type**



#### **Animal Control Statistics**







### **Livability Statistics**

| LIVABILITY COMPLAINTS                      | ISLAND<br>RESIDENT | RENTAL<br>PROPERTY | OTHER<br>LOCATIONS | TOTAL<br>COMPLAINT<br>S |
|--------------------------------------------|--------------------|--------------------|--------------------|-------------------------|
| NOISE                                      | 7                  | 14                 | 9                  | 30                      |
| FIREWORKS                                  | 0                  | 0                  | 0                  | 0                       |
| UNKEMPT LOTS                               | 0                  | 0                  | 0                  | 0                       |
| RIGHT-OF-WAY OBSTRUCTION