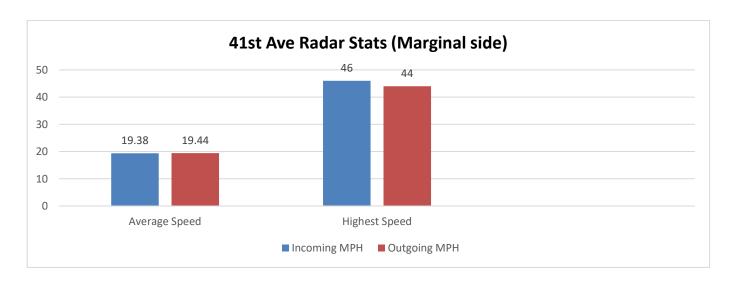

Busiest days of the month: September 3, 2023

vehicles incoming – 1,092 vehicles outgoing – 671