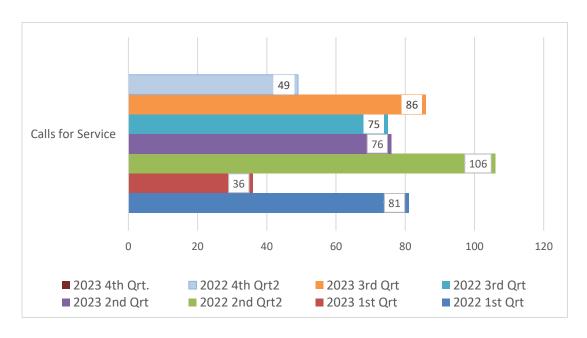

| 1    | 0    | 0    |
| Business License                                                                 | 7    | 68   | 1    | 2    |
| All Other Charges                                                                | 1    | 46   | 3    | 16   |
| TOTAL                                                                            | _    | 1749 | 174  | 1433 |
| TOTAL                                                                            | 107  | 1773 | 1/7  | 1733 |

1





### **Police Department Vacancies**



Sworn Vacancies – 9% (2 Police Officer)

Beach Service Officer Vacancies – 0 (Seasonal Position)

Non-Sworn Vacancies – 12.5% (1 Code Enforcement)

### Drug, Gun, and DUI Charge Trend







### **Parking Citations by Violation**



### **Animal Control Calls for Service**







### **Animal Control Calls by Animal Type**



#### **Animal Control Statistics**







### **Livability Statistics**

| LIVABILITY COMPLAINTS                      | ISLAND<br>RESIDENT | RENTAL<br>PROPERTY | OTHER<br>LOCATIONS | TOTAL<br>COMPLAINT<br>S |
|--------------------------------------------|--------------------|--------------------|--------------------|-------------------------|
| NOISE                                      | 7                  | 14                 | 9                  | 30                      |
| FIREWORKS                                  | 0                  | 0                  | 0                  | 0                       |
| UNKEMPT LOTS                               | 0                  | 0                  | 0                  | 0