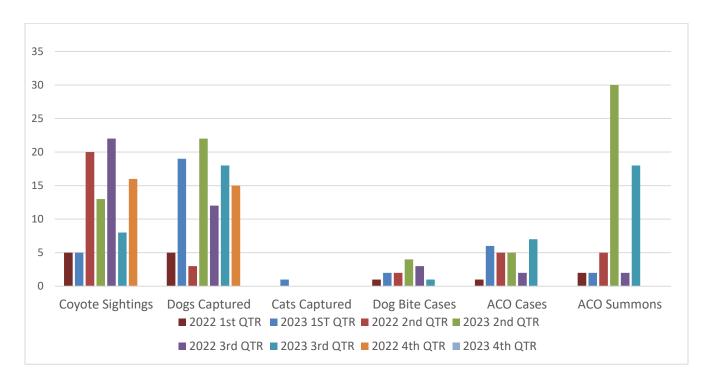

| 7    | 68   | 1    | 2    |
| All Other Charges                                                                | 1    | 46   | 3    | 16   |
| TOTAL                                                                            | _    | 1749 | 174  | 1433 |
| TOTAL                                                                            | 107  | 1773 | 1/7  | 1733 |

1





### **Police Department Vacancies**



Sworn Vacancies – 9% (2 Police Officer)

Beach Service Officer Vacancies – 0 (Seasonal Position)

Non-Sworn Vacancies – 12.5% (1 Code Enforcement)

### Drug, Gun, and DUI Charge Trend







### **Parking Citations by Violation**



### **Animal Control Calls for Service**







### **Animal Control Calls by Animal Type**



#### **Animal Control Statistics**







### **Livability Statistics**

| LIVABILITY COMPLAINTS                      | ISLAND<br>RESIDENT | RENTAL<br>PROPERTY | OTHER<br>LOCATIONS | TOTAL<br>COMPLAINT<br>S |
|--------------------------------------------|--------------------|--------------------|--------------------|-------------------------|
| NOISE                                      | 7                  | 14                 | 9                  | 30                      |
| FIREWORKS                                  | 0                  | 0                  | 0                  | 0                       |
| UNKEMPT LOTS                               | 0                  | 0                  | 0                  | 0                       |
| RIGHT-OF-WAY OBSTRUCTION                   | 0                  | 0