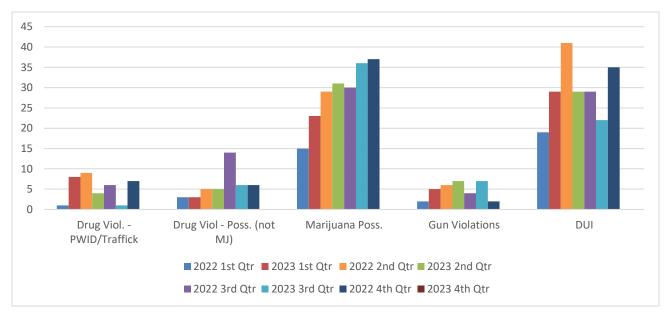

|
| Indecent Exposure                                                                | 0    | 1    | 0    | 0    |
| Business License                                                                 | 7    | 68   | 1    | 2    |
| All Other Charges                                                                | 1    | 46   | 3    | 16   |
| TOTAL                                                                            | _    | 1749 | 174  | 1433 |
| TOTAL                                                                            | 107  | 1773 | 1/7  | 1733 |

1





### **Police Department Vacancies**



Sworn Vacancies – 9% (2 Police Officer)

Beach Service Officer Vacancies – 0 (Seasonal Position)

Non-Sworn Vacancies – 12.5% (1 Code Enforcement)

### Drug, Gun, and DUI Charge Trend







### **Parking Citations by Violation**



### **Animal Control Calls for Service**







### **Animal Control Calls by Animal Type**



#### **Animal Control Statistics**







### **Livability Statistics**

| LIVABILITY COMPLAINTS                      | ISLAND<br>RESIDENT | RENTAL<br>PROPERTY | OTHER<br>LOCATIONS | TOTAL<br>COMPLAINT<br>S |
|--------------------------------------------|--------------------|--------------------|--------------------|-------------------------|
| NOISE                                      | 7                  | 14                 | 9                  | 30                      |
| FIREWORKS                                  | 0                  | 0                  | 0                  | 0                       |
| UNKEMPT LOTS