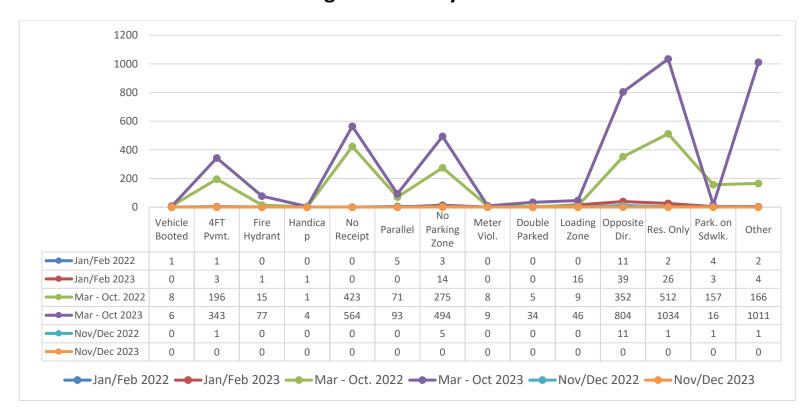

| 0    | 1    | 0    | 0    |
| Business License                                                                 | 7    | 68   | 1    | 2    |
| All Other Charges                                                                | 1    | 46   | 3    | 16   |
| TOTAL                                                                            | _    | 1749 | 174  | 1433 |
| TOTAL                                                                            | 107  | 1773 | 1/7  | 1733 |

1





### **Police Department Vacancies**



Sworn Vacancies – 9% (2 Police Officer)

Beach Service Officer Vacancies – 0 (Seasonal Position)

Non-Sworn Vacancies – 12.5% (1 Code Enforcement)

### Drug, Gun, and DUI Charge Trend







### **Parking Citations by Violation**



### **Animal Control Calls for Service**







### **Animal Control Calls by Animal Type**



#### **Animal Control Statistics**







### **Livability Statistics**

| LIVABILITY COMPLAINTS                      | ISLAND<br>RESIDENT | RENTAL<br>PROPERTY | OTHER<br>LOCATIONS | TOTAL<br>COMPLAINT<br>S |
|--------------------------------------------|--------------------|--------------------|--------------------|-------------------------|
| NOISE                                      | 7                  | 14                 | 9                  | 30                      |
| FIREWORKS                                  | 0                  | 0                  | 0                  | 0                       |
| UNKEMPT LOTS                               | 0                  | 0