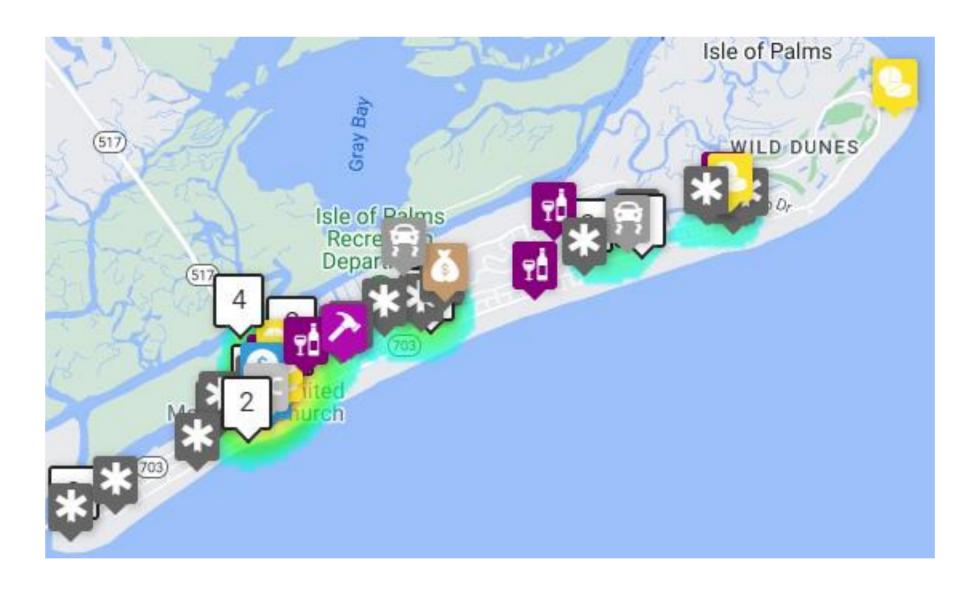

| 14       | 15        | 30                       |
| 0         | 0        | 0         | 0                        |
| 0         | 0        | 0         | 0                        |
| 0         | 0        | 0         | 0                        |
| 7         | 0        | 0         | 7                        |
| 0         | 1        | 0         | 1                        |
| 0         | 0        | 0         | 0                        |
| 0         | 0        | 0         | 0                        |
| 0         | 29       | 0         | 29                       |
| 8         | 44       | 15        | 67                       |
| 12%       | 66%      | 22%       |                          |

### **Livability Complaint by Property Type**



## INCIDENT REPORT DENSITY/HEAT MAP SEPTEMBER 2023







#### **Reported Incident Crime Class Types**

Disorderly Conduct: 2%

Vandalism : 2%

Theft: 4%

Theft - Other: 5%

Alcohol Violation: 11%

Driving Under the Influence (DUI): 12%"

Drugs / Narcotics Violation: 18%-

All Other - Criminal: 47%

### **Reported Incident Crime Class Types (Red Area)**

Theft: 3%

Vandalism: 3%

Disorderly Conduct: 3%

Driving Under the Influence (DUI): 9%

Alcohol Violation: 9%

Theft - Other: 9%

Drugs / Narcotics Violation: 23%-

All Other - Criminal: 43%







Total Incoming Vehicles – 24,750 Total Outgoing Vehicles – 25,893

Busiest day of the month: September 3, 2023

vehicles incoming – 1,181 vehicles outgoing – 1,367



Total Incoming Vehicles – 19,063 Total Outgoing Vehicles – 15,397

Busiest days of the month: September 3, 2023

vehicles incomin