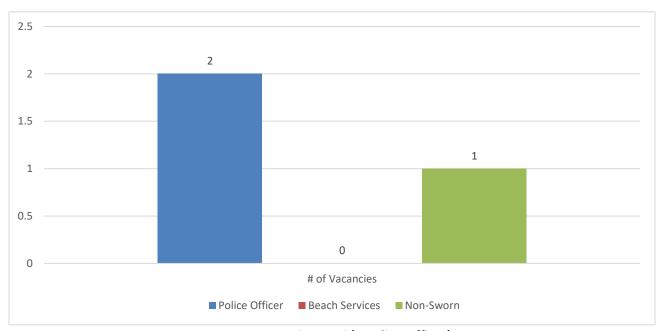

### **Police Department Vacancies**

Sworn Vacancies – 9% (2 Police Officer)

Beach Service Officer Vacancies – 0 (Seasonal Position)

Non-Sworn Vacancies – 12.5% (1 Code Enforcement)