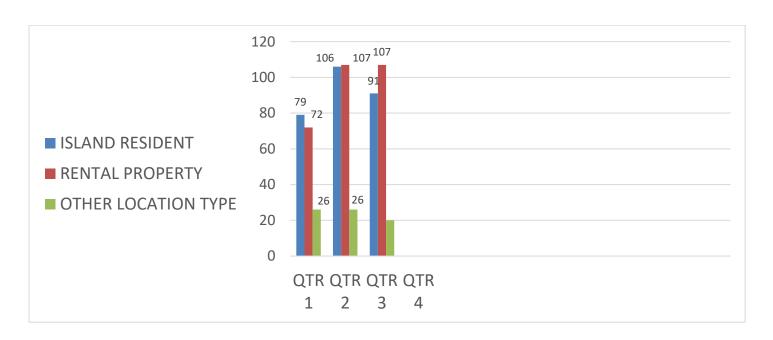

### **Livability Statistics**

| LIVABILITY COMPLAINTS                      | ISLAND<br>RESIDENT | RENTAL<br>PROPERTY | OTHER<br>LOCATIONS | TOTAL<br>COMPLAINT<br>S |
|--------------------------------------------|--------------------|--------------------|--------------------|-------------------------|
| NOISE                                      | 7                  | 14                 | 9                  | 30                      |
| FIREWORKS                                  | 0                  | 0                  | 0                  | 0                       |
| UNKEMPT LOTS                               | 0                  | 0                  | 0                  | 0                       |
| RIGHT-OF-WAY OBSTRUCTION                   | 0                  | 0                  | 0                  | 0                       |
| BUSINESS LICENSE                           | 4                  | 2                  | 1                  | 7                       |
| OTHER RENTAL PROPERTY                      |                    |                    |                    |                         |
| VIOLATIONS NOT LISTED                      | 0                  | 1                  | 0                  | 1                       |
| SHORT TERM RENTAL OCCUPANCY VIOLATIONS     | 0                  | 0                  | 0                  | 0                       |
| SHORT TERM RENTAL VEHICLE LIMIT VIOLATIONS | 0                  | 0                  | 0                  | 0                       |
| ROLL CART VIOLATIONS                       | 12                 | 17                 | 0                  | 29                      |
| TOTAL                                      | 23                 | 34                 | 10                 | 67                      |
| % BY CATEGORY                              | 34%                | 51%                | 15%                |                         |

### **Livability Complaint by Property Type**