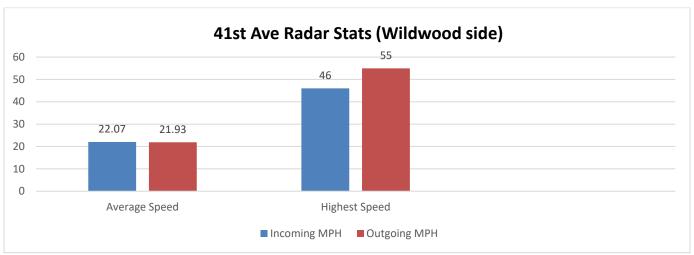

All Other - Criminal: 43%

Total Incoming Vehicles – 24,750 Total Outgoing Vehicles – 25,893

Busiest day of the month: September 3, 2023

vehicles incoming – 1,181 vehicles outgoing – 1,367

Total Incoming Vehicles – 19,063 Total Outgoing Vehicles – 15,397