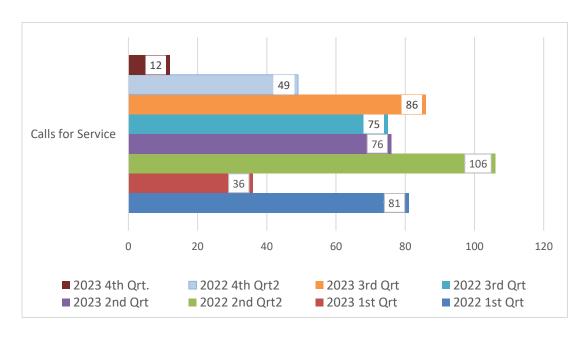

| 0    | 1    | 0    | 0    |
| Business License                                                                 | 7    | 75   | 6    | 8    |
| All Other Charges                                                                | 7    | 53   | 0    | 16   |
| TOTAL                                                                            |      | 1999 | 130  | 1563 |
| TOTAL                                                                            | 230  | 1933 | 130  | 1303 |





### **Police Department Vacancies**



Sworn Vacancies – 9% (2 Police Officer)

Beach Service Officer Vacancies – 0 (Seasonal Position)

Non-Sworn Vacancies – 0

### Drug, Gun, and DUI Charge Trend







### **Parking Citations by Violation**



#### **Animal Control Calls for Service**







### **Animal Control Calls by Animal Type**



#### **Animal Control Statistics**







### **Livability Statistics**

| LIVABILITY COMPLAINTS     | ISLAND<br>RESIDENT | RENTAL<br>PROPERTY | OTHER<br>LOCATIONS | TOTAL<br>COMPLAINTS |
|---------------------------|--------------------|--------------------|--------------------|---------------------|
| NOISE                     | 7                  | 4                  | 14                 | 25                  |
| FIREWORKS                 | 0                  | 0                  | 0                  | 0                   |
| UNKEMPT LOTS              | 0                  | 0                  | 0                  | 0                   |
| RIGHT-OF-WAY OBSTRUCTION  | 0                  | 0                  | 8                  | 8