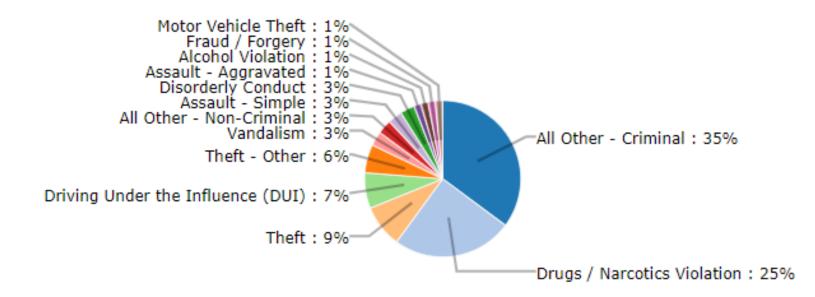

|
| 0                        | 0         | 0        | 0         |
| 0                        | 0         | 0        | 0         |
| 8                        | 0         | 8        | 0         |
| 7                        | 0         | 0        | 7         |
| 1                        | 0         | 0        | 1         |
| 0                        | 0         | 0        | 0         |
| 0                        | 0         | 0        | 0         |
| 37                       | 0         | 33       | 4         |
| 78                       | 13        | 51       | 14        |
|                          | 17%       | 65%      | 18%       |

### **Livability Complaint by Property Type**



# INCIDENT REPORT DENSITY/HEAT MAP OCTOBER 2023







### **Reported Incident Crime Class Types**



### **Reported Incident Crime Class Types (Red Area)**









Total Incoming Vehicles – 29,007 Total Outgoing Vehicles – 29,250

Busiest day of the month: October 28, 2023

vehicles incoming – 1,201 vehicles outgoing – 1,147



Total Incoming Vehicles – 20,369 Total Outgoing Vehicles – 17,061

Busiest days of the month: October 28, 2023

vehicles incoming – 809 vehicles outgoing – 649