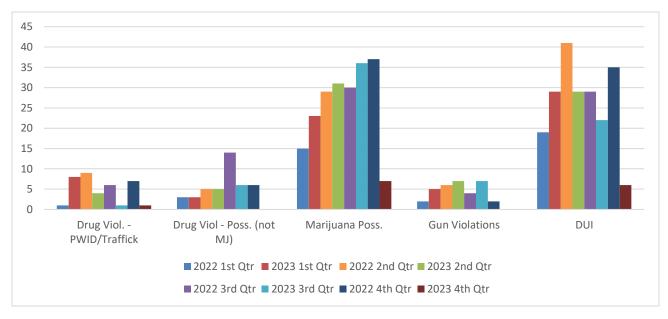

| 0    | 2    | 1    | 2    |
| Indecent Exposure                                                                | 0    | 1    | 0    | 0    |
| Business License                                                                 | 7    | 75   | 6    | 8    |
| All Other Charges                                                                | 7    | 53   | 0    | 16   |
| TOTAL                                                                            |      | 1999 | 130  | 1563 |
| TOTAL                                                                            | 230  | 1933 | 130  | 1303 |





### **Police Department Vacancies**



Sworn Vacancies – 9% (2 Police Officer)

Beach Service Officer Vacancies – 0 (Seasonal Position)

Non-Sworn Vacancies – 0

### Drug, Gun, and DUI Charge Trend







### **Parking Citations by Violation**



#### **Animal Control Calls for Service**







### **Animal Control Calls by Animal Type**



#### **Animal Control Statistics**







### **Livability Statistics**

| LIVABILITY COMPLAINTS     | ISLAND<br>RESIDENT | RENTAL<br>PROPERTY | OTHER<br>LOCATIONS | TOTAL<br>COMPLAINTS |
|---------------------------|--------------------|--------------------|--------------------|---------------------|
| NOISE                     | 7                  | 4                  | 14                 | 25                  |
| FIREWORKS                 | 0                  | 0                  | 0                  | 0                   |
| UNKEMPT LOTS              | 0                  | 0                  | 0                  | 0                   |
| RIGHT-