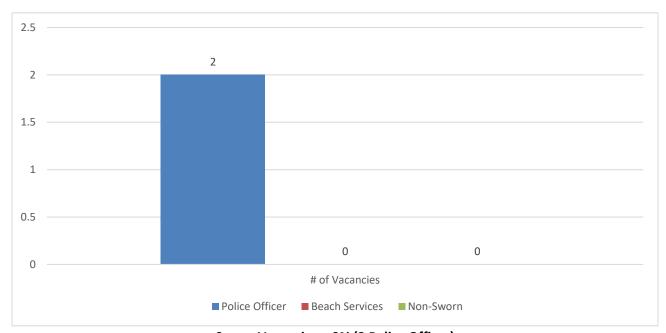

### **Police Department Vacancies**

Sworn Vacancies – 9% (2 Police Officer)

Beach Service Officer Vacancies – 0 (Seasonal Position)

Non-Sworn Vacancies – 0