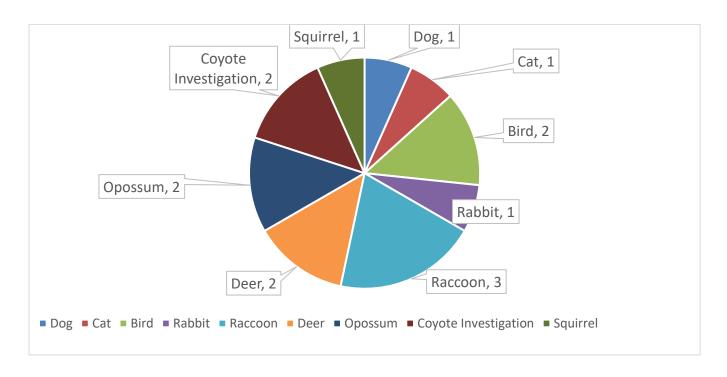

|
| Business License                                                                 | 7    | 75   | 6    | 8    |
| All Other Charges                                                                | 7    | 53   | 0    | 16   |
| TOTAL                                                                            |      | 1999 | 130  | 1563 |
| TOTAL                                                                            | 230  | 1933 | 130  | 1303 |





### **Police Department Vacancies**



Sworn Vacancies – 9% (2 Police Officer)

Beach Service Officer Vacancies – 0 (Seasonal Position)

Non-Sworn Vacancies – 0

### Drug, Gun, and DUI Charge Trend







### **Parking Citations by Violation**



#### **Animal Control Calls for Service**







### **Animal Control Calls by Animal Type**



#### **Animal Control Statistics**







### **Livability Statistics**

| LIVABILITY COMPLAINTS     | ISLAND<br>RESIDENT | RENTAL<br>PROPERTY | OTHER<br>LOCATIONS | TOTAL<br>COMPLAINTS |
|---------------------------|--------------------|--------------------|--------------------|---------------------|
| NOISE                     | 7                  | 4                  | 14                 | 25                  |
| FIREWORKS                 | 0                  | 0                  | 0                  | 0                   |
| UNKEMPT LOTS              | 0                  | 0                  | 0                  | 0                   |
| RIGHT-OF-WAY OBSTRUCTION  | 0                  | 0                  | 8                  | 8                   |
| BUSINESS LICENSE          | 2