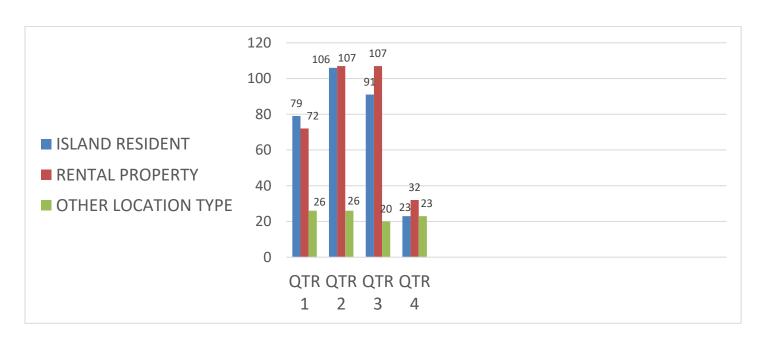

### **Livability Statistics**

| LIVABILITY COMPLAINTS     | ISLAND<br>RESIDENT | RENTAL<br>PROPERTY | OTHER<br>LOCATIONS | TOTAL<br>COMPLAINTS |
|---------------------------|--------------------|--------------------|--------------------|---------------------|
| NOISE                     | 7                  | 4                  | 14                 | 25                  |
| FIREWORKS                 | 0                  | 0                  | 0                  | 0                   |
| UNKEMPT LOTS              | 0                  | 0                  | 0                  | 0                   |
| RIGHT-OF-WAY OBSTRUCTION  | 0                  | 0                  | 8                  | 8                   |
| BUSINESS LICENSE          | 2                  | 4                  | 1                  | 7                   |
| OTHER RENTAL PROPERTY     |                    |                    |                    |                     |
| VIOLATIONS NOT LISTED     | 0                  | 1                  | 0                  | 1                   |
| SHORT TERM RENTAL         |                    |                    |                    |                     |
| OCCUPANCY VIOLATIONS      | 0                  | 0                  | 0                  | 0                   |
| SHORT TERM RENTAL VEHICLE |                    |                    |                    |                     |
| LIMIT VIOLATIONS          | 0                  | 0                  | 0                  | 0                   |
| ROLL CART VIOLATIONS      | 14                 | 23                 | 0                  | 37                  |
| TOTAL                     | 23                 | 32                 | 23                 | 78                  |
| % BY CATEGORY             | 29%                | 41%                | 29%                |                     |

### **Livability Complaint by Property Type**