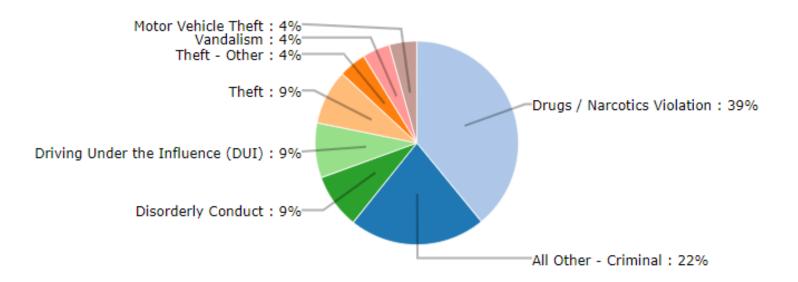

### **Reported Incident Crime Class Types (Red Area)**

Total Incoming Vehicles – 29,007 Total Outgoing Vehicles – 29,250

Busiest day of the month: October 28, 2023

vehicles incoming – 1,201 vehicles outgoing – 1,147