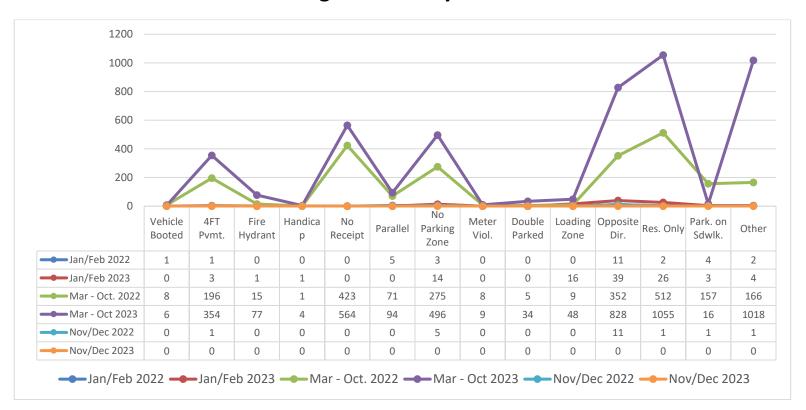

sure                                                                | 0    | 1    | 0    | 0    |
| Business License                                                                 | 7    | 75   | 6    | 8    |
| All Other Charges                                                                | 7    | 53   | 0    | 16   |
| TOTAL                                                                            |      | 1999 | 130  | 1563 |
| TOTAL                                                                            | 230  | 1933 | 130  | 1303 |





### **Police Department Vacancies**



Sworn Vacancies – 9% (2 Police Officer)

Beach Service Officer Vacancies – 0 (Seasonal Position)

Non-Sworn Vacancies – 0

### Drug, Gun, and DUI Charge Trend







### **Parking Citations by Violation**



#### **Animal Control Calls for Service**







### **Animal Control Calls by Animal Type**



#### **Animal Control Statistics**







### **Livability Statistics**

| LIVABILITY COMPLAINTS     | ISLAND<br>RESIDENT | RENTAL<br>PROPERTY | OTHER<br>LOCATIONS | TOTAL<br>COMPLAINTS |
|---------------------------|--------------------|--------------------|--------------------|---------------------|
| NOISE                     | 7                  | 4                  | 14                 | 25                  |
| FIREWORKS                 | 0                  | 0                  | 0                  | 0                   |
| UNKEMPT LOTS              | 0                  | 0                  | 0                  | 0                   |
| RIGHT-OF-WAY OBSTRUCTION  | 0                  | 0