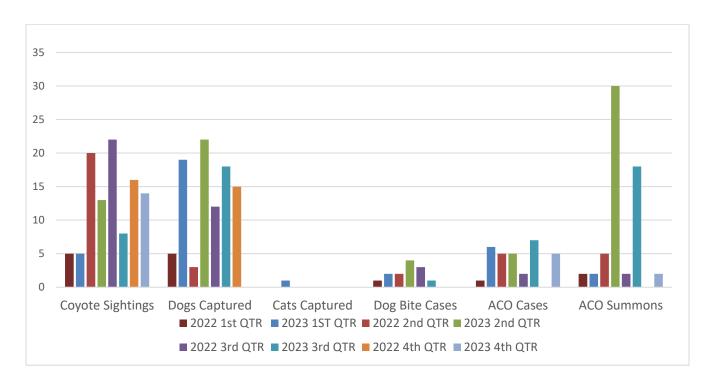

| 7    | 75   | 6    | 8    |
| All Other Charges                                                                | 7    | 53   | 0    | 16   |
| TOTAL                                                                            |      | 1999 | 130  | 1563 |
| TOTAL                                                                            | 230  | 1933 | 130  | 1303 |





### **Police Department Vacancies**



Sworn Vacancies – 9% (2 Police Officer)

Beach Service Officer Vacancies – 0 (Seasonal Position)

Non-Sworn Vacancies – 0

### Drug, Gun, and DUI Charge Trend







### **Parking Citations by Violation**



#### **Animal Control Calls for Service**







### **Animal Control Calls by Animal Type**



#### **Animal Control Statistics**







### **Livability Statistics**

| LIVABILITY COMPLAINTS     | ISLAND<br>RESIDENT | RENTAL<br>PROPERTY | OTHER<br>LOCATIONS | TOTAL<br>COMPLAINTS |
|---------------------------|--------------------|--------------------|--------------------|---------------------|
| NOISE                     | 7                  | 4                  | 14                 | 25                  |
| FIREWORKS                 | 0                  | 0                  | 0                  | 0                   |
| UNKEMPT LOTS              | 0                  | 0                  | 0                  | 0                   |
| RIGHT-OF-WAY OBSTRUCTION  | 0                  | 0                  | 8                  | 8                   |
| BUSINESS LICENSE          | 2                  | 4                  | 1