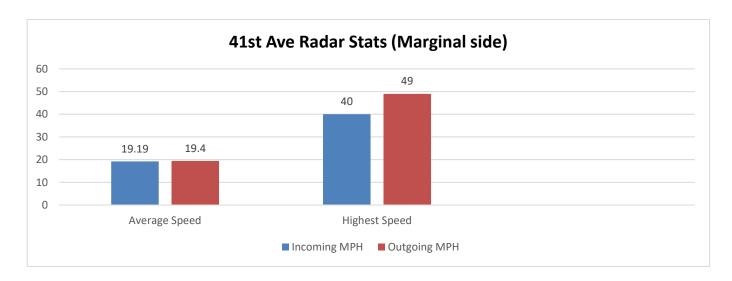

Total Incoming Vehicles – 20,369 Total Outgoing Vehicles – 17,061

Busiest days of the month: October 28, 2023

vehicles incoming – 809 vehicles outgoing – 649