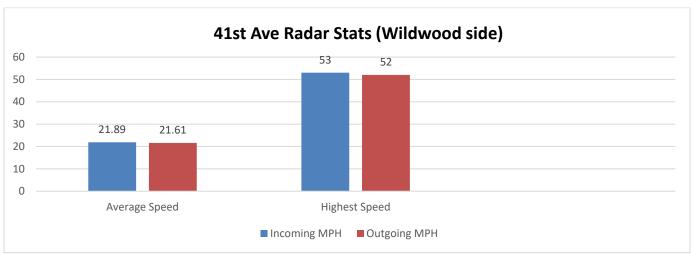

### **Reported Incident Crime Class Types (Red Area)**

Total Incoming Vehicles – 29,007 Total Outgoing Vehicles – 29,250

Busiest day of the month: October 28, 2023

vehicles incoming – 1,201 vehicles outgoing – 1,147