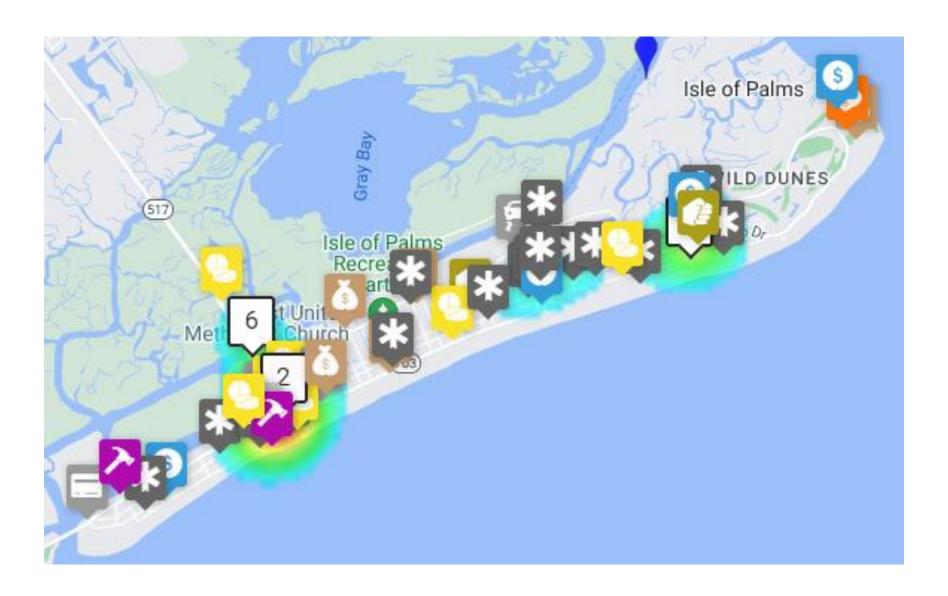

5                       | 13        | 10       | 2         |
| 0                        | 0         | 0        | 0         |
| 0                        | 0         | 0        | 0         |
| 8                        | 0         | 8        | 0         |
| 7                        | 0         | 0        | 7         |
| 1                        | 0         | 0        | 1         |
| 0                        | 0         | 0        | 0         |
| 0                        | 0         | 0        | 0         |
| 37                       | 0         | 33       | 4         |
| 78                       | 13        | 51       | 14        |
|                          | 17%       | 65%      | 18%       |

### **Livability Complaint by Property Type**



# INCIDENT REPORT DENSITY/HEAT MAP OCTOBER 2023







### **Reported Incident Crime Class Types**



### **Reported Incident Crime Class Types (Red Area)**









Total Incoming Vehicles – 29,007 Total Outgoing Vehicles – 29,250

Busiest day of the month: October 28, 2023

vehicles incoming – 1,201 vehicles outgoing – 1,147



Total Incoming Vehicles – 20,369 Total Outgoing Vehicles – 17,061

Busiest days of the month: October 28, 2023

vehicles incoming – 809 vehicles outgoing – 649