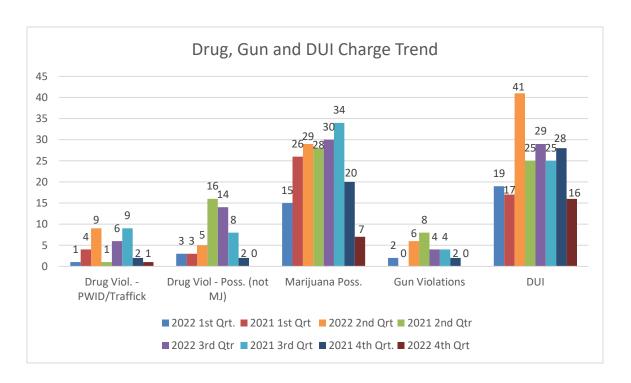

The department hosted the National Night Out event on October 4th with approximately 300 citizens in attendance. Incidents of interest in October include 36 arrests, 296 traffic stops, 13 drug related charges, 18 speeding citations and 16 arrests for driving under the influence.

**TOTAL** 

| <u>CHARGES</u>                                                                   | ОСТ  | YTD  | ОСТ  | YTD  |
|----------------------------------------------------------------------------------|------|------|------|------|
|                                                                                  | 2022 | 2022 | 2021 | 2021 |
| Assault                                                                          | 0    | 4    | 3    | 9    |
| Domestic Violence                                                                | 0    | 7    | 0    | 3    |
| Public Disorderly                                                                | 2    | 35   | 6    | 64   |
| Burglary                                                                         | 0    | 0    | 0    | 0    |
| Possession of Stolen Vehicle                                                     | 0    | 0    | 0    | 0    |
| Grand Larceny                                                                    | 0    | 1    | 0    | 1    |
| All Other Larceny                                                                | 0    | 1    | 0    | 9    |
| Fraud                                                                            | 1    | 1    | 0    | 3    |
| Gun Violation                                                                    | 0    | 12   | 2    | 14   |
| Drug Violations/Sale/Manufacture/ Distribution/Etc.                              | 1    | 17   | 2    | 16   |
| Possession of Controlled Substance                                               | 0    | 9    | 0    | 7    |
| Other Drug Possession Methamphetamine/<br>Cocaine/Cocaine Base/Ecstasy/MDMA/Etc. | 0    | 13   | 0    | 16   |
| Simple Possession of Marijuana/Possession 1 oz. or less                          | 7    | 81   | 5    | 97   |
| Drug Equipment Violation                                                         | 5    | 45   | 4    | 31   |
| Vandalism/Damage to Property                                                     | 0    | 1    | 0    | 2    |
| Driving Under Suspension                                                         | 6    | 90   | 14   | 90   |
| Driving Under Influence                                                          | 16   | 105  | 4    | 76   |
| Other Alcohol Violation                                                          | 9    | 89   | 10   | 136  |
| Speeding                                                                         | 18   | 259  | 15   | 153  |
| Other Traffic Related                                                            | 49   | 725  | 37   | 532  |
| Golf Cart Violation                                                              | 8    | 21   | 2    | 6    |
| Moped Violation                                                                  | 0    | 0    | 0    | 0    |
| Marine Violation                                                                 | 0    | 2    | N/A  | N/A  |
| Resisting/Hindering/Assaulting Public Official or Police Officer                 | 1    | 8    | 1    | 12   |
| False Information to Police                                                      | 0    | 2    | 0    | 8    |
| Failure to Stop for Police/Evade/Elude                                           | 0    | 2    | 0    | 3    |
| Animal Violation                                                                 | 0    | 6    | 0    | 12   |
| Noise Violation                                                                  | 0    | 1    | 0    | 8    |
| Littering                                                                        | 1    | 2    | 0    | 2    |
| Indecent Exposure                                                                | 0    | 0    | 0    | 0    |
| Business License                                                                 | 6    | 8    | 0    | 24   |
| All Other Charges                                                                | 0    | 16   | 6    | 26   |
| TOTAL                                                                            | 130  | 1563 | 111  | 1360 |