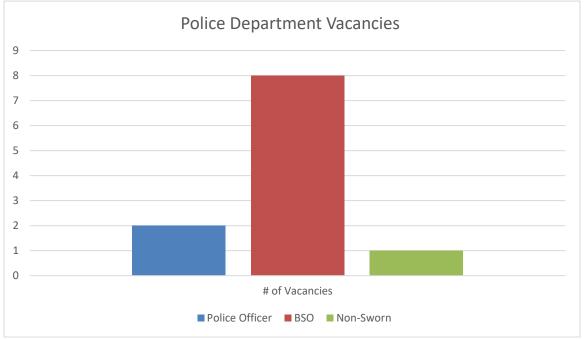

## ISLE OF PALMS POLICE DEPARTMENT MONTHLY REPORT OCTOBER 2022

Sworn Vacancies – 9 % (2 Police Officer) (1 in Academy, 1 in Pre-Academy)

Beach Service Officer Vacancies – 80% (8 Beach Services)

Non-Sworn Vacancies – 12.5% (1 Part Time Code Enforcement)