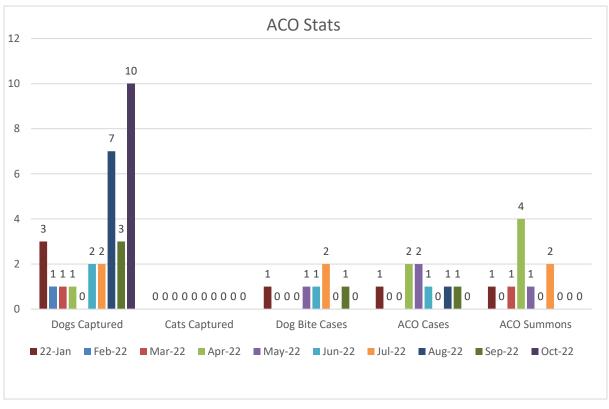

### **Animal Control Officer Stats**

- \*Busiest day of the month: October 14th (incoming and outgoing)
- \*Busiest half hour:
- October 14th 17:30 pm 18:00 pm, 64 vehicles (incoming)
- October 8th 11:30 am 12:00 pm, 61 vehicles (outgoing)