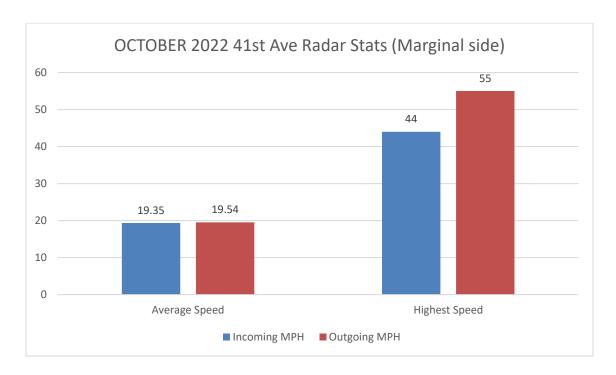

- \*Busiest days of the month: October 8th (incoming and outgoing)
- \*Busiest half hour:
- October 8<sup>th</sup> 15:00 pm 15:30 pm, 43 vehicles (incoming)
- October 8<sup>th</sup> 12:00 pm 12:30 pm, 41 vehicles (outgoing)