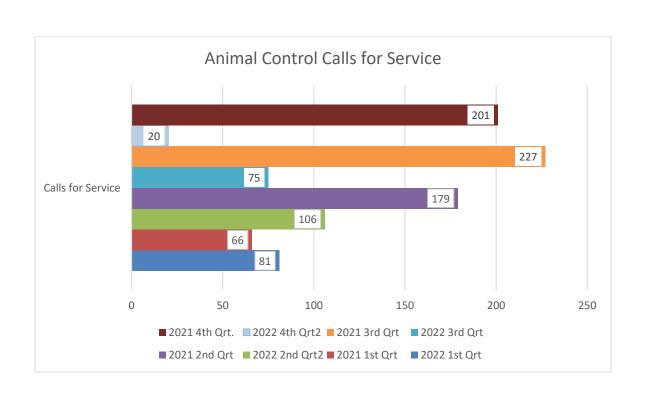

| 1    | 2    | 0    | 2    |
| Indecent Exposure                                                                | 0    | 0    | 0    | 0    |
| Business License                                                                 | 6    | 8    | 0    | 24   |
| All Other Charges                                                                | 0    | 16   | 6    | 26   |
| TOTAL                                                                            | 130  | 1563 | 111  | 1360 |

1

1036



## ISLE OF PALMS POLICE DEPARTMENT MONTHLY REPORT OCTOBER 2022





Sworn Vacancies – 9 % (2 Police Officer) (1 in Academy, 1 in Pre-Academy)

Beach Service Officer Vacancies – 80% (8 Beach Services)

Non-Sworn Vacancies – 12.5% (1 Part Time Code Enforcement)







#### **ANIMAL CONTROL ANIMAL TYPE – OCTOBER**



### **Animal Control Officer Stats**





- \*Busiest day of the month: October 14th (incoming and outgoing)
- \*Busiest half hour:
- October 14th 17:30 pm 18:00 pm, 64 vehicles (incoming)
- October 8th 11:30 am 12:00 pm, 61 vehicles (outgoing)



- \*Busiest days of the month: October 8th (incoming and outgoing)
- \*Busiest half hour:
- October 8<sup>th</sup> 15:00 pm 15:30 pm, 43 vehicles (incoming)
- October 8<sup>th</sup> 12:00 pm 12:30 pm, 41 vehicles (outgoing)