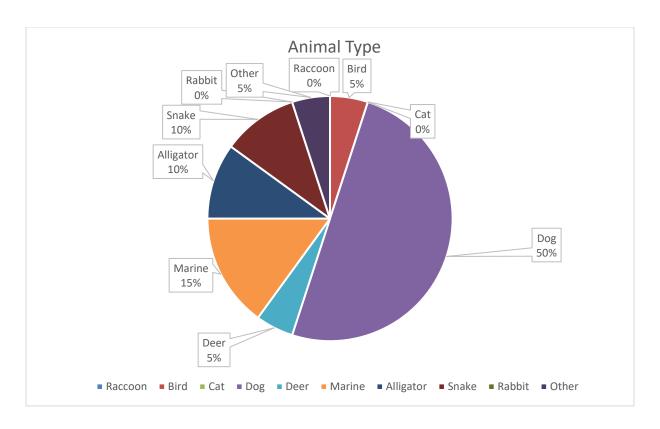

2    | 0    | 2    |
| Indecent Exposure                                                                | 0    | 0    | 0    | 0    |
| Business License                                                                 | 6    | 8    | 0    | 24   |
| All Other Charges                                                                | 0    | 16   | 6    | 26   |
| TOTAL                                                                            | 130  | 1563 | 111  | 1360 |

1

1036



## ISLE OF PALMS POLICE DEPARTMENT MONTHLY REPORT OCTOBER 2022





Sworn Vacancies – 9 % (2 Police Officer) (1 in Academy, 1 in Pre-Academy)

Beach Service Officer Vacancies – 80% (8 Beach Services)

Non-Sworn Vacancies – 12.5% (1 Part Time Code Enforcement)







#### **ANIMAL CONTROL ANIMAL TYPE – OCTOBER**



### **Animal Control Officer Stats**





- \*Busiest day of the month: October 14th (incoming and outgoing)
- \*Busiest half hour:
- October 14th 17:30 pm 18:00 pm, 64 vehicles (incoming)
- October 8th 11:30 am 12:00 pm, 61 vehicles (outgoing)



- \*Busiest days of the month: October 8th (incoming and outgoing)
- \*Busiest half hour:
- October 8<sup>th</sup> 15:00 pm 15:30 pm, 43 vehicles (incoming)
- October 8<sup>th</sup> 12:00 pm 12:30 pm, 41 vehicles (outgoing)