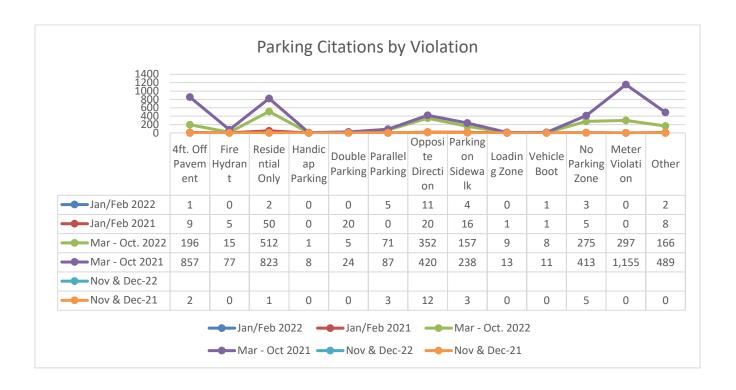

|                                      | ОСТ     | YTD  | ОСТ  | OCT YTD |  |
|--------------------------------------|---------|------|------|---------|--|
| ACTIVITY SUMMARY                     | 2022    | 2022 | 2021 | 2021    |  |
| Calls for Service                    | 787     | 9684 | 712  | 10000   |  |
| Incident Reports                     | 82      | 697  | 62   | 572     |  |
| Traffic Collisions                   | 0       | 94   | 5    | 83      |  |
| Traffic Stops                        | 296     | 3271 | 199  | 3256    |  |
| Bicycle Stops                        | 0       | 9    | N/A  | N/A     |  |
| Golf Cart Stops                      | 20      | 110  | N/A  | N/A     |  |
| Marine Calls for Service             | 0       | 31   | N/A  | N/A     |  |
| Arrests                              | 36      | 442  | 43   | 464     |  |
| State Law Violations                 | 122     | 1457 | 99   | 1196    |  |
| City Ordinance Violations            | 6       | 52   | 7    | 88      |  |
| Warning Citations                    | 204     | 2338 | 151  | 2518    |  |
| Parking Citations                    | 11      | 2850 | 48   | 5960    |  |
| Isle of Palms Warrants Served        | 2       | 66   | 5    | 75      |  |
| Criminal Investigations-Cases Opened | 15      | 118  | 12   | 137     |  |
| Criminal Investigations-Cases Closed | 3       | 41   | 4    | 51      |  |
| Training Hours                       | 416     | 2863 | 367  | 1910    |  |
| Livability Cases                     | 0       | 13   | 2    | 24      |  |
| Coyote Sightings                     | 0       | 47   | 6    | 113     |  |
| Beach Wheel Chairs Issued            | 3       | 72   | N/A  | N/A     |  |
| DEDODTS BY OFFENSE TYPES             | OCTOBER |      | VTD  |         |  |
| REPORTS BY OFFENSE TYPES             | 2022    |      | YTD  |         |  |
| DUI                                  | 16      |      | 108  |         |  |
| Other Alcohol Offense                | 8       |      | 86   |         |  |
| Arson/Suspicious Fire                | 0       |      | 0    |         |  |
| Rape/Sexual Assault                  | 0       |      | 0    |         |  |
| Assault                              | 3       |      | 33   |         |  |
| Indecent Exposure                    | 0       |      | 0    |         |  |
| Harassment                           | 1       |      | 4    |         |  |
| Drug Incident                        | 18      |      | 164  |         |  |
| Homicide/Manslaughter                | 0       |      | 0    |         |  |
| Traffic                              | 18      |      | 218  |         |  |
| DUS                                  | 6       |      | 83   |         |  |
| Robbery                              | 0       |      | 0    |         |  |
| Burglary                             | 0       |      | 4    |         |  |
| Theft from Motor Vehicle             | 0       |      | 2    |         |  |
| Motor Vehicle Theft                  | 0       |      | 2    |         |  |
| Larceny                              | 2       |      | 48   |         |  |
| Fraud                                | 1       |      | 35   |         |  |
| Suicide (Actual or Attempted)        | 1       |      | 3    |         |  |
| Vandalism                            | 1       |      | 17   |         |  |
| Weapon Law Violations                | 0       |      | 9    |         |  |
|                                      | 20      |      | 220  |         |  |
| All Other Offenses                   |         | .0   |      | _0      |  |