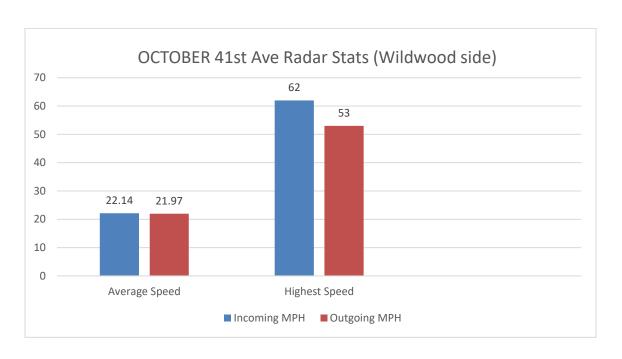

### **Animal Control Officer Stats**

- \*Busiest day of the month: October 14th (incoming and outgoing)
- \*Busiest half hour:
- October 14th 17:30 pm 18:00 pm, 64 vehicles (incoming)
- October 8th 11:30 am 12:00 pm, 61 vehicles (outgoing)