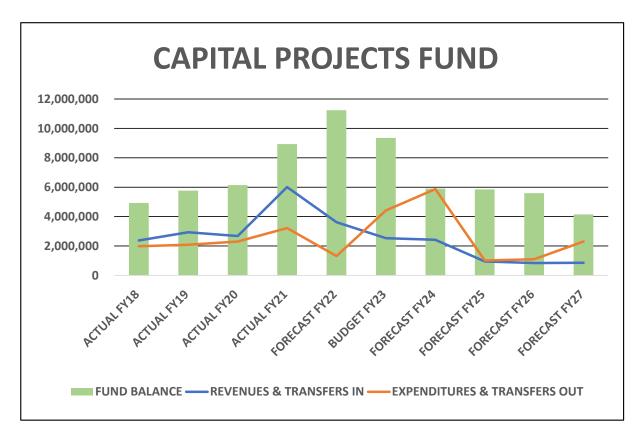

| Summary of Key Budget Initiatives         | 2     |
|-------------------------------------------|-------|
| Summary of Personnel Costs and FTEs       | 3     |
| Budget Summary - All Funds                | 4 - 5 |
| Historical & Forecasted Results Bar Chart | 6     |