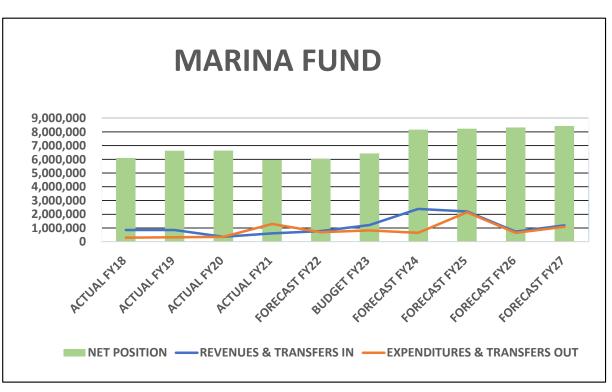

| Summary of Key Budget Initiatives         | 2     |
|-------------------------------------------|-------|
| Summary of Personnel Costs and FTEs       | 3     |
| Budget Summary - All Funds                | 4 - 5 |
| Historical & Forecasted Results Bar Chart | 6     |