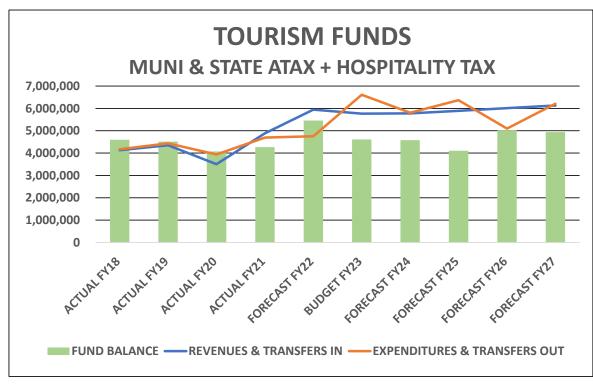

| Summary of Key Budget Initiatives         | 2     |
|-------------------------------------------|-------|
| Summary of Personnel Costs and FTEs       | 3     |
| Budget Summary - All Funds                | 4 - 5 |
| Historical & Forecasted Results Bar Chart | 6     |