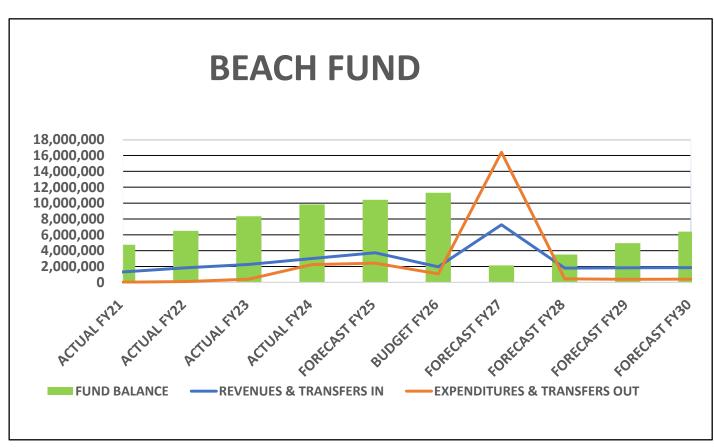

ation            |                     |                      |                     |                             |                      |                     |                      | \$50,437,202               |                              |                               |                                         |

#### Note

Total expenses on council summary will not tie to overall fund summary total expenses tab by (\$238,140) due to adjustments for Marina's fund depreciation \$330,860, capital items (\$300,000) and debt service principal payments (\$269,000).

### CITY OF ISLE OF PALMS FY26 BUDGET - ALL FUNDS COMBINED





## CITY OF ISLE OF PALMS - HISTORICAL & FORECASTED ENDING FUND BALANCES









11

## CITY OF ISLE OF PALMS - HISTORICAL & FORECASTED ENDING FUND BALANCES









| A               | В                                                    | M                            | N                    | 0                  | P               | Q                         | R                           | S                          | T                           | U                        | V                           | W                           | X                           | Y                            | AA                                                                                                                                                                           |
|-----------------|------------------------------------------------------|------------------------------|----------------------|--------------------|-----------------|-----------------------