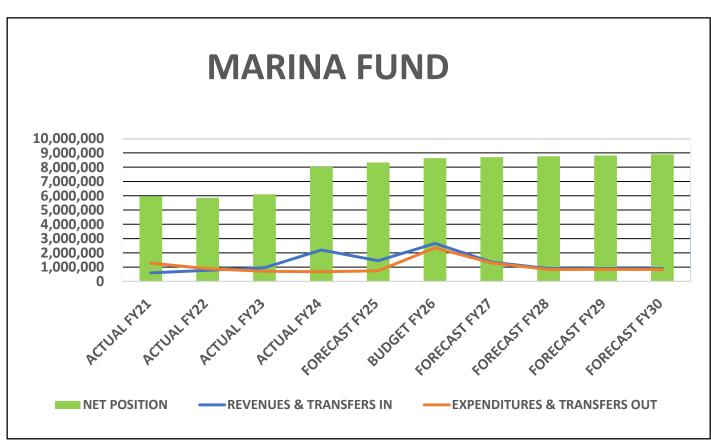

**NOTE 1:** <u>For illustrative purposes only</u> the Marina Enterprise Fund is presented here in the same format as the other funds. For internal and external accounting and reporting purposes however, the Marina Fund follows the accounting rules of a forprofit business and includes proceeds from debt as a liability (not revenue) and capital additions as assets (not expenses). Total expenses on council summary will not tie to overall fund summary total expenses tab by (\$238,140) due to adjustments for Marina's fund depreciation \$330,860, capital items (\$300,000) and debt service principal payments (\$269,000). Marina includes \$1.5M dredging project which is 100% of budgeted amount funded by SC State Budget Allocation grant rec'd in FY23.