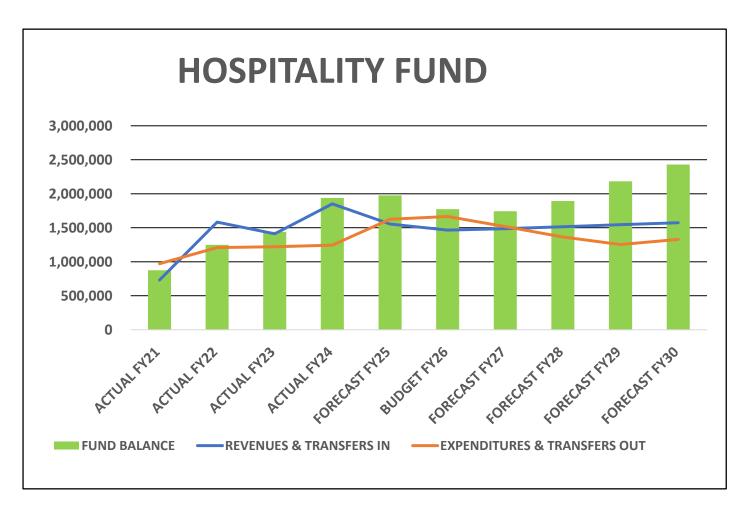

NOTE 4: The decrease in the Hospitality Tax Fund Balance relates primarily to funding PW rear loader (\$106,667) and transfers to General Fund.

NOTE 5: The decrease in the State Accommodations Tax Fund Balance relates to cost for Waterway Blvd Multi-Use Path Elevation (\$520K). Also funding PW rear loader (\$106,667) and transfers to General Fund.