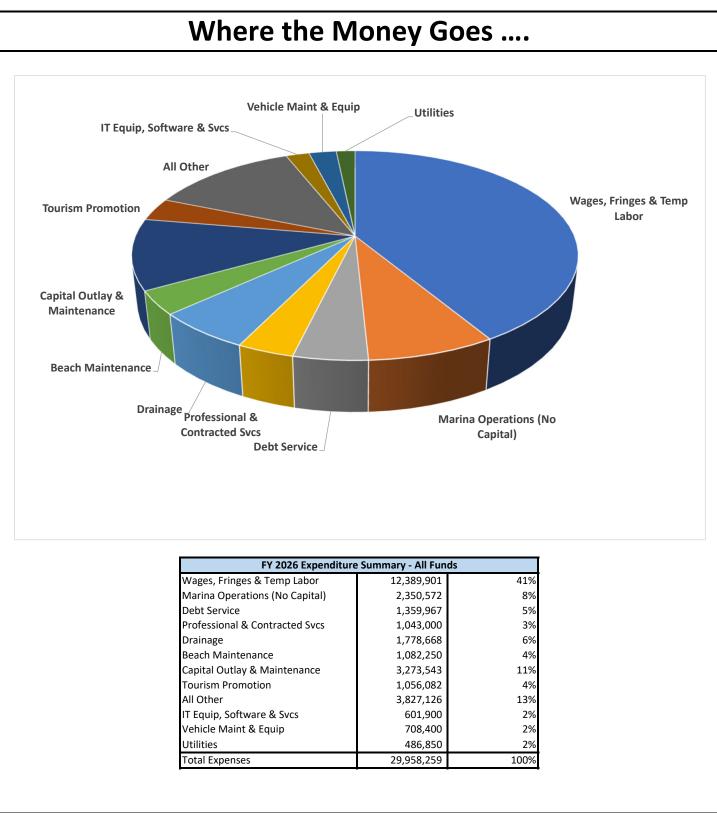

DRAFT #2 ENDING FUND BAL 6,128,933 13,849,655 5,395,596 1,774,142 5,103,438 11,300,738 3,711,277 3,112,725 # 50,893,645

|      | Δ                           | В                                      | C        | К                  | 1                  | М                    | N                    | 0                    | р                                  | 0                        | R                    | S                                       | т                    | u                                              | V                    | w                    | х                    | γ                    |
|------|-----------------------------|----------------------------------------|----------|--------------------|--------------------|----------------------|----------------------|----------------------|------------------------------------|--------------------------|----------------------|-----------------------------------------|----------------------|------------------------------------------------|----------------------|----------------------|----------------------|----------------------|
| 1    | DRAFT 2                     |                                        | <u> </u> | <u> </u>           |                    |                      | .,                   |                      | F ISLE OF PA                       | LMS GENERA               | L FUND               | J                                       | ·                    | , i                                            | •                    | ••                   | ^                    |                      |
| 2 0  | GL Number                   | Description                            | DEPT     | ACTUAL<br>FY21     | ACTUAL<br>FY22     | ACTUAL FY23          | ACTUAL<br>FY24       | BUDGET FY25          | YTD As Of<br>12/31/2024<br>(6 MOS) | Jan-Dec 2024<br>(12 MOS) | FORECAST<br>FY25     | INCREASE/<br>(DECR) FROM<br>FY25 BUDGET | BUDGET FY26          | INCREASE/<br>(DECREASE)<br>FROM FY25<br>BUDGET | FORECAST<br>FY27     | FORECAST<br>FY28     | FORECAST<br>FY29     | FORECAST<br>FY30     |
| 3    |                             | ·                                      |          |                    |                    |                      |                      |                      |                                    |                          |                      |                                         |                      |                                                |                      |                      |                      |                      |
| 4    |                             |                                        |          |                    |                    |                      | SUMN                 | <b>1ARY OF PE</b>    | RSONNEL                            | <b>COSTS AND</b>         | FTES                 |                                         |                      |                                                |                      |                      |                      |                      |
| 5    |                             |                                        |          |                    |                    |                      |                      |                      |                                    |                          |                      |                                         |                      |                                                |                      |                      |                      |                      |
| 6    |                             |                                        |          |                    |                    |                      |                      |                      |                                    |                          |                      | <b></b>                                 |                      |                                                |                      |                      |                      |                      |
|      |                             | L FUND EXPENDITURES                    |          | 11,126,105         | 12,019,226         | 14,088,704           | 14,655,449           | 16,039,474           | 7,608,981                          | 15,072,405               | 15,946,319           | (93,155)                                | 17,069,984           | 1,030,509                                      | 17,149,990           | 17,406,169           | 17,281,417           | 17,659,225           |
| 9    | OTAL CITY WIL               | DE EXPENDITURES                        |          | 19,383,751         | 19,413,722         | 20,789,803           | 23,845,375           | 26,568,730           | 12,149,176                         | 21,965,929               | 27,420,603           | 851,873                                 | 29,958,259           | 3,389,529                                      | 43,443,573           | 25,747,696           | 24,074,488           | 24,826,774           |
|      | ALARIES & WA                | GES                                    |          | 4,787,160          | 5,071,643          | 5,950,690            | 6,038,309            | 6,650,692            | 3,103,606                          | 6,330,071                | 6,410,785            | (239,907)                               | 7,128,310            | 477,617                                        | 7,320,804            | 7,518,511            | 7,721,571            | 7,923,366            |
| -    | OVERTIME                    |                                        |          | 515,719            | 532,521            | 580,586              | 655,064              | 643,398              | 418,338                            | 755,029                  | 781,333              | 137,935                                 | 692,143              | 48,745                                         | 711,392              | 731,178              | 751,517              | 772,424              |
|      | ARTTIME                     |                                        |          | 295,032            | 269,893            | 345,514              | 382,431              | 365,264              | 207,935                            | 373,240                  | 379,651              | 14,387                                  | 418,906              | 53,642                                         | 407,004              | 407,719              | 408,452              | 409,203              |
| 13   | <b>SUBTOTAL</b>             | SALARIES & WAGES                       | 16 - 18  | 5,597,911          | 5,874,057          | 6,876,790            | 7,075,804            | 7,659,354            | 3,729,879                          | 7,458,339                | 7,571,768            | (87,586)                                | 8,239,358            | 580,004                                        | 8,439,199            | 8,657,408            | 8,881,540            | 9,104,992            |
| 14   | % INCREASE F                | ROM PRIOR YEAR                         | 19 - 21  | 3%                 | 5%                 | 17%                  | 3%                   | 8%                   | -51%                               | 100%                     | 7%                   |                                         | 9%                   |                                                | 2%                   | 3%                   | 3%                   | 3%                   |
| 15   | % OF TOTAL G                | ENERAL FUND EXPENDITURES               | 22 - 23  | 50%                | 49%                | 49%                  | 48%                  | 48%                  | 49%                                | 49%                      | 47%                  |                                         | 48%                  |                                                | 49%                  | 50%                  | 51%                  | 52%                  |
|      | % OF CITY WID               | E EXPENDITURES                         |          | 29%                | 30%                | 33%                  | 30%                  | 29%                  | 31%                                | 34%                      | 28%                  |                                         | 28%                  |                                                | 19%                  | 34%                  | 37%                  | 37%                  |
| 17   |                             |                                        | 26       | 422.254            | 440.644            | E44.600              | 520 704              | 505.044              | 270.045                            | 550,000                  | 570 702              | (7.450)                                 | 620.224              | 44.204                                         | 645 500              | 662 202              | 670.420              | 606 533              |
| 18 F | RETIREMENT                  |                                        | 27<br>27 | 422,251<br>869,570 | 440,611<br>962,648 | 514,688<br>1,213,428 | 528,794<br>1,308,252 | 585,941<br>1,486,153 | 279,915<br>671,639                 | 558,890<br>1,347,018     | 578,782<br>1,454,588 | (7,159)<br>(31,565)                     | 630,234<br>1,590,482 | 44,294<br>104,330                              | 645,599<br>1,639,959 | 662,292<br>1,684,184 | 679,438<br>1,729,613 | 696,532<br>1,774,877 |
| _    | ROUP HEALTH                 |                                        | 28       | 794,816            | 792,064            | 822,330              | 1,034,188            | 1,263,985            | 565,057                            | 1,127,957                | 1,202,840            | (61,144)                                | 1,311,370            | 47,385                                         | 1,383,495            | 1,438,835            | 1,496,389            | 1,774,877            |
| _    | VORKERS COM                 |                                        | 28       | 182,544            | 242,595            | 286,292              | 318,001              | 342,342              | 266,925                            | 357,993                  | 344,447              | 2,106                                   | 362,455              | 20,114                                         | 371,517              | 380,805              | 390,325              | 400,083              |
|      | JNEMPLOYME                  |                                        | 29-30    | 1,994              | -                  | -                    | -                    | -                    | -                                  | -                        | -                    | -                                       | -                    | -                                              | -                    | -                    | -                    | -                    |
| 23   | SUBTOTAL                    | FRINGES                                |          | 2,271,175          | 2,437,918          | 2,836,738            | 3,189,234            | 3,678,420            | 1,783,536                          | 3,391,857                | 3,580,657            | (97,763)                                | 3,894,542            | 216,122                                        | 4,040,570            | 4,166,116            | 4,295,764            | 4,427,736            |
|      | % INCREASE FI               | ROM PRIOR YEAR                         |          | 2%                 | 7%                 | 16%                  | 12%                  | 15%                  | -52%                               | 90%                      | 12%                  |                                         | 9%                   | -                                              | 4%                   | 3%                   | 3%                   | 3%                   |
| 25   | % OF SALARIES               | S & WAGES                              |          | 41%                | 42%                | 41%                  | 45%                  | 48%                  | 48%                                | 45%                      | 47%                  |                                         | 47%                  | 37%                                            | 48%                  | 48%                  | 48%                  | 49%                  |
|      |                             | ENERAL FUND EXPENDITURES               |          | 20%                | 20%                | 20%                  | 22%                  | 23%                  | 23%                                | 23%                      | 22%                  |                                         | 23%                  | 21%                                            | 24%                  | 24%                  | 25%                  | 25%                  |
|      | % OF CITY WID               | E EXPENDITURES                         |          | 12%                | 13%                | 14%                  | 13%                  | 14%                  | 15%                                | 15%                      | 13%                  |                                         | 13%                  | 6%                                             | 9%                   | 16%                  | 18%                  | 18%                  |
| 28   | COTAL DEDC                  | ONNEL COSTS                            |          | 7 000 000          | 0 211 075          | 0.712.529            | 10.365.039           | 11 227 774           | F F12 41F                          | 10.950.106               | 11 152 425           | (105 340)                               | 12 122 001           | 700 127                                        | 12 470 770           | 12 022 522           | 12 177 204           | 12 522 720           |
|      |                             | FROM PRIOR YEAR                        |          | 7,869,086          | 8,311,975<br>6%    | 9,713,528<br>17%     | 10,265,038           | 11,337,774<br>10%    | 5,513,415<br>-51%                  | 10,850,196<br>97%        | 11,152,425<br>34%    | (185,349)                               | 12,133,901           | 796,127                                        | 12,479,770<br>3%     | 12,823,523<br>3%     | 13,177,304<br>3%     | 13,532,728<br>3%     |
|      |                             | GENERAL FUND EXPENDITURES              |          | 3%<br>71%          |                    |                      | 70%                  | 71%                  | -51%<br><b>72</b> %                | 72%                      | 70%                  |                                         | 9%<br><b>71</b> %    |                                                | 73%                  | 3%<br>74%            | 3%<br>76%            | 3%<br>77%            |
|      |                             | DE EXPENDITURES                        |          | 41%                |                    | 47%                  | 43%                  | 43%                  | 45%                                | 49%                      | 41%                  |                                         | 41%                  |                                                | 29%                  | 50%                  | 55%                  | 55%                  |
| 33   | ,. 0. 0 101                 |                                        |          | 72/0               | 15/0               | 4770                 | -1370                | 4370                 | -1370                              | 4370                     | 7270                 |                                         | 42/0                 |                                                |                      | 3070                 |                      | 3373                 |
|      | OF FULL-TI                  | ME EMPLOYEES                           |          | 91                 | 92                 | 92                   | 98                   | 99                   | 99                                 | 99                       | 99                   | -                                       | 103                  | -                                              | 103                  | 103                  | 103                  | 103                  |
|      | SALARY & W                  |                                        |          | 58,273             | 60,915             | 70,992               | 68,300               | 73,678               | 35,575                             | 71,567                   | 72,648               |                                         | 75,927               |                                                | 77,982               | 80,094               | 82,263               | 84,425               |
| _    | RINGE FTE*                  |                                        |          | 22,936             | 24,618             | 29,946               | 31,502               | 36,001               | 17,443                             | 33,150                   | 35,051               |                                         | 36,657               |                                                | 38,009               | 39,192               | 40,414               | 41,656               |
|      | 7 TOTAL (FULLY LOADED) FTE* |                                        | 31 - 38  | 81,210             | 85,532             | 100,938              | 99,802               | 109,679              | 53,019                             | 104,716                  | 107,699              | -                                       | 112,584              | -                                              | 115,992              | 119,286              | 122,677              | 126,081              |
| 38   | OTAL (FULL                  |                                        | 39 - 49  | 01,210             | 03,332             | 100,556              | 33,602               | 109,079              | 33,013                             | 104,710                  | 107,033              |                                         | 112,304              |                                                | 113,332              | 119,200              | 122,077              | 120,001              |
|      | Does not inclu              | de wages or fringes for Mayor & Cou    |          |                    |                    |                      |                      |                      |                                    |                          |                      |                                         |                      |                                                |                      |                      |                      |                      |
| 33   | DOCS HOLINCIA               | ac wages of filinges for iviayor & cou | 30       |                    |                    |                      |                      |                      |                                    |                          |                      |                                         |                      |                                                |                      |                      |                      |                      |