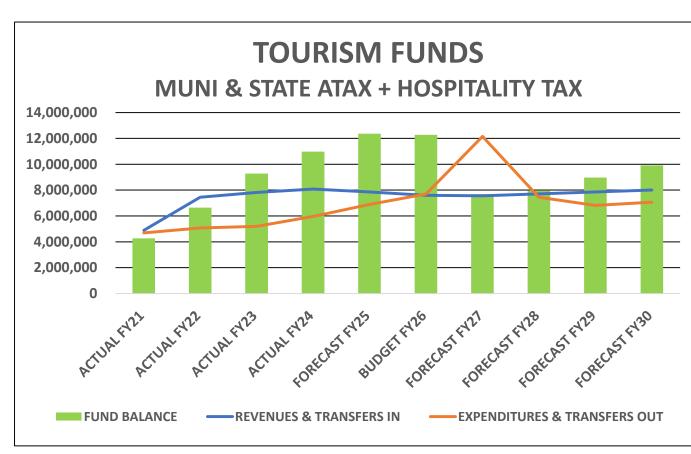

NOTE 3: The Municipal Accommodations Tax Fund Balance expenses are related to Dominion Energy electric underground lines (\$131k), Marina -Pubic Greenspace (\$50K), Parking lot (\$75K) and transfers to General Fund.