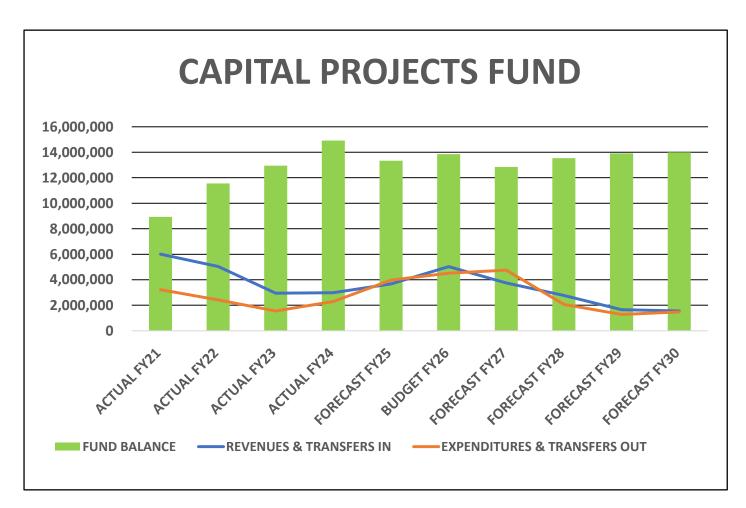

|
| Illustrative Fund Balance Per Council P     | resentation            |                     |                      |                     |                             |                      |                     |                      | \$50,437,202               |                              |                               |                                         |

#### Note

Total expenses on council summary will not tie to overall fund summary total expenses tab by (\$238,140) due to adjustments for Marina's fund depreciation \$330,860, capital items (\$300,000) and debt service principal payments (\$269,000).

### CITY OF ISLE OF PALMS FY26 BUDGET - ALL FUNDS COMBINED





## CITY OF ISLE OF PALMS - HISTORICAL & FORECASTED ENDING FUND BALANCES









11

## CITY OF ISLE OF PALMS - HISTORICAL & FORECASTED ENDING FUND BALANCES









| A               | В                                                    | M                            | N                    | 0                  | P               | Q                         | R                           | S                          | T                           | U                        | V                           | W                           | X                           | Y                            | AA                                                                                                                                                                           |
|-----------------|------------------------------------------------------|---------------------------