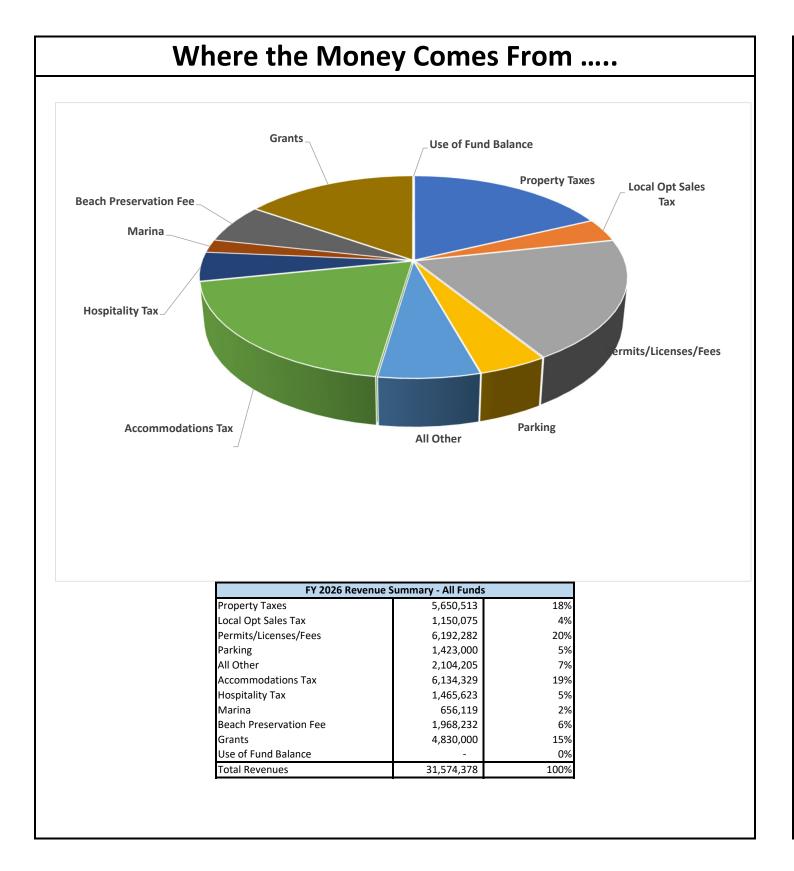

#### **Summary of FY26 Budget**

|                                                         | General Fund           | Capital Proj<br>Fund     | Muni Atax Fund         | Hosp<br>Tax<br>Fund    | State Atax Fund        | Beach Preserve<br>Fund   | All Other Funds (incls<br>Disaster Recovery) | Marina Fund Illustrative Only NOTE 1 | Total Fund Balance &<br>Net Position |
|---------------------------------------------------------|------------------------|--------------------------|------------------------|------------------------|------------------------|--------------------------|----------------------------------------------|--------------------------------------|--------------------------------------|
| REVENUES                                                |                        |                          |                        |                        |                        |                          |                                              |                                      |                                      |
| PROPERTY & LOCAL OPT TAXES                              | 6,800,588              |                          |                        |                        |                        |                          |                                              |                                      | 6,800,588                            |
| LICENSES & PERMITS                                      | 6,192,282              |                          |                        |                        |                        |                          |                                              |                                      | 6,192,282                            |
| TOURISM REVENUES                                        | 187,945                |                          | 2,320,958              | 1,404,859              | 3,404,426              | 1,687,408                |                                              |                                      | 9,005,596                            |
| ALL OTHER REVENUES                                      | 2,465,347              | 3,780,290                | 242,598                | 60,764                 | 166,348                | 280,824                  | 423,623                                      | 2,156,119                            | 9,575,913                            |
| TOTAL REVENUES                                          | 15,646,162             | 3,780,290                | 2,563,556              | 1,465,623              | 3,570,774              | 1,968,232                | 423,623                                      | 2,156,119                            | 31,574,378                           |
| EXPENSES                                                |                        |                          |                        |                        |                        |                          |                                              |                                      |                                      |
| PERSONNEL EXPENSES                                      | 12,133,901             | -                        | -                      | -                      | -                      | -                        | -                                            | -                                    | 12,133,901                           |
| OPERATING EXPENSES                                      | 3,945,435              | 689,919                  | 374,100                | 538,800                | 1,420,252              | 797,250                  | 319,393                                      | 1,955,560                            | 10,040,709                           |
| CAPITAL EXPENSES                                        | 100,000                | 388,667                  | 338,000                | 309,667                | 358,667                | 285,000                  | 100,000                                      | 300,000                              | 2,180,001                            |
| DRAINAGE EXPENSES                                       | -                      | 3,430,000                | 198,668                | -                      | 520,000                | -                        | -                                            | -                                    | 4,148,668                            |
| DEBT SERVICE EXPENSES                                   | 890,648                | -                        | 159,457                | 217,948                | 91,914                 | -                        | -                                            | 333,152                              | 1,693,119                            |
| TOTAL EXPENSES                                          | 17,069,984             | 4,508,586                | 1,070,225              | 1,066,415              | 2,390,833              | 1,082,250                | 419,393                                      | 2,588,712                            | 30,196,399                           |
|                                                         |                        |                          |                        |                        |                        |                          |                                              |                                      | NOTE 1                               |
| NET TRANSFERS                                           | 1,423,822              | 1,242,237                | (1,104,821)            | (600,321)              | (1,460,781)            | -                        | -                                            | 499,864                              | -                                    |
| INCR/(DECR) IN FUND BALANCE                             | 0                      | 513,941                  | 388,510                | (201,113)              | (280,840)              | 885,982                  | 4,229                                        | 67,271                               | 1,377,979                            |
|                                                         |                        | NOTE 2                   | NOTE 3                 | NOTE 4                 | NOTE 5                 |                          |                                              | NOTE 1                               |                                      |
| FY26 PROJECTED BEG FUND BAL FY26 PROJECTED END FUND BAL | 6,128,933<br>6,128,933 | 13,335,714<br>13,849,655 | 5,007,085<br>5,395,595 | 1,975,255<br>1,774,141 | 5,384,278<br>5,103,438 | 10,414,756<br>11,300,738 | 3,707,049<br>3,711,278                       | 3,045,453<br>3,112,724               | 48,998,522<br>50,376,501             |