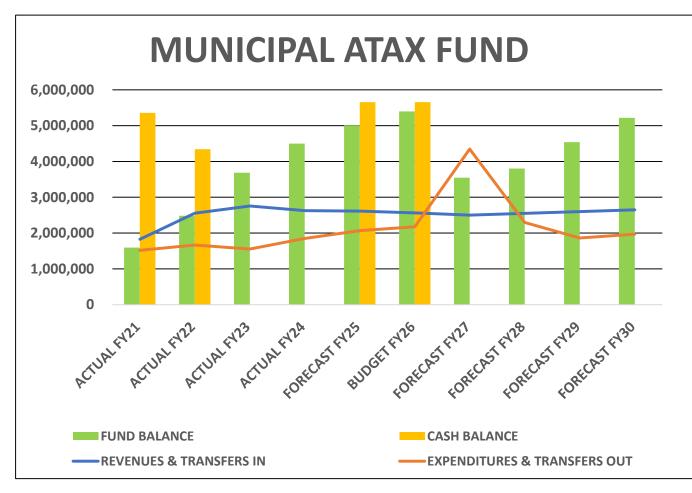

NOTE 3: The Municipal Accommodations Tax Fund Balance expenses are related to Dominion Energy electric underground lines (\$131k), Marina -Pubic Greenspace (\$50K), Parking lot (\$75K) and transfers to General Fund.