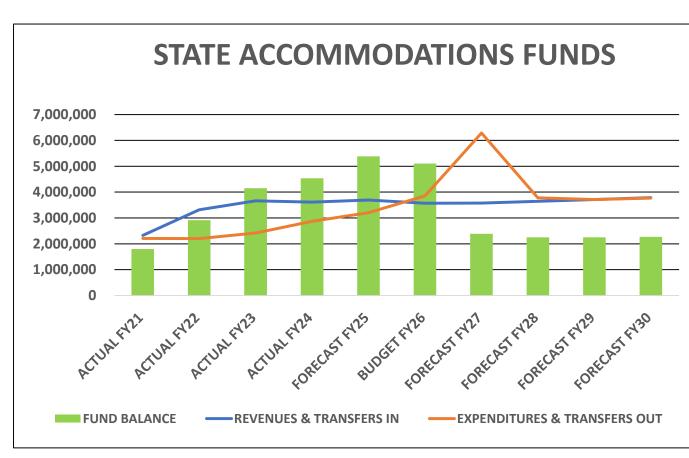

NOTE 4: The decrease in the Hospitality Tax Fund Balance relates primarily to funding PW rear loader (\$106,667) and transfers to General Fund.

NOTE 5: The decrease in the State Accommodations Tax Fund Balance relates to cost for Waterway Blvd Multi-Use Path Elevation (\$520K). Also funding PW rear loader (\$106,667) and transfers to General Fund.