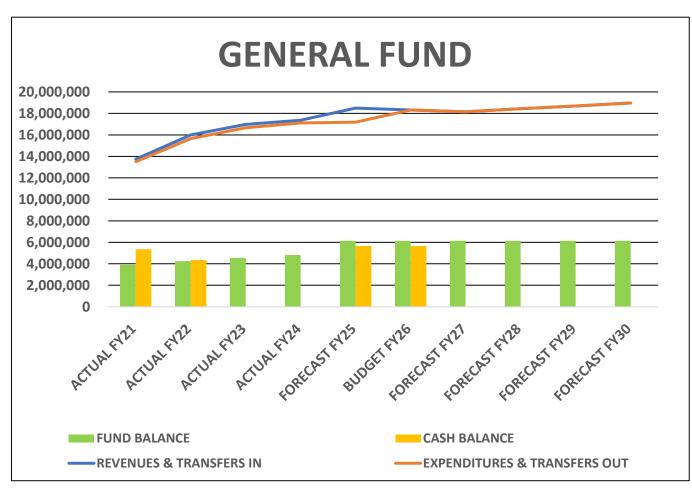

|
| Illustrative Fund Balance Per Council P     | resentation            |                     |                      |                     |                             |                      |                     |                      | \$50,437,202               |                              |                               |                                         |

#### Note

Total expenses on council summary will not tie to overall fund summary total expenses tab by (\$238,140) due to adjustments for Marina's fund depreciation \$330,860, capital items (\$300,000) and debt service principal payments (\$269,000).

### CITY OF ISLE OF PALMS FY26 BUDGET - ALL FUNDS COMBINED





## CITY OF ISLE OF PALMS - HISTORICAL & FORECASTED ENDING FUND BALANCES









11

## CITY OF ISLE OF PALMS - HISTORICAL & FORECASTED ENDING FUND BALANCES









| A               | В                                                    | M                            | N                    | 0                  | P               | Q                         | R                           | S                          | T                           | U                        | V                           | W                           | X                           | Y                            | AA                                                                                                                                                                           |
|-----------------|------------------------------------------------------|-------------------------