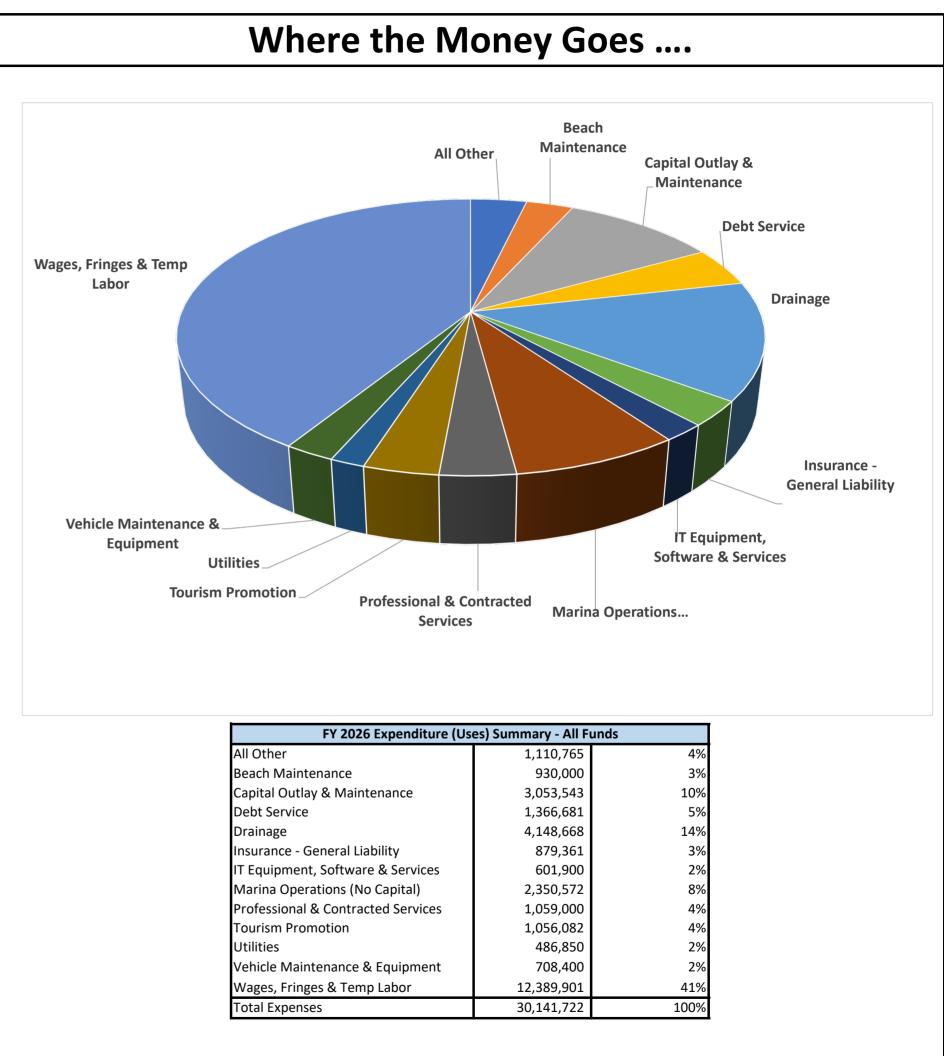

## City of Isle of Palms Summary of FY26 Budget

|                             | General Fund | Capital Proj<br>Fund | Muni Atax Fund | Hosp<br>Tax<br>Fund | State Atax Fund | Beach Preserve<br>Fund | All Other Funds (incls<br>Disaster Recovery) | Marina Fund Illustrative Only NOTE 1 | Total Fund Balance &<br>Net Position |
|-----------------------------|--------------|----------------------|----------------|---------------------|-----------------|------------------------|----------------------------------------------|--------------------------------------|--------------------------------------|
| REVENUES                    |              |                      | <u>l</u>       |                     |                 |                        | <u> </u>                                     |                                      |                                      |
| PROPERTY & LOCAL OPT TAXES  | 6,800,588    |                      |                |                     |                 |                        |                                              |                                      | 6,800,588                            |
| LICENSES & PERMITS          | 6,966,777    |                      |                |                     |                 |                        |                                              |                                      | 6,966,777                            |
| TOURISM REVENUES            | 187,945      |                      | 2,320,958      | 1,404,859           | 3,404,426       | 1,687,408              |                                              |                                      | 9,005,596                            |
| ALL OTHER REVENUES          | 2,534,501    | 3,780,290            | 242,598        | 60,764              | 166,348         | 280,824                | 423,623                                      | 2,434,724                            | 9,923,671                            |
| TOTAL REVENUES              | 16,489,811   | 3,780,290            | 2,563,556      | 1,465,623           | 3,570,774       | 1,968,232              | 423,623                                      | 2,434,724                            | 32,696,632                           |
| EXPENSES                    |              |                      |                |                     |                 |                        |                                              |                                      |                                      |
| PERSONNEL EXPENSES          | 12,133,901   | -                    | -              | -                   | -               | -                      | -                                            | -                                    | 12,133,901                           |
| OPERATING EXPENSES          | 3,961,435    | 689,919              | 381,100        | 538,800             | 1,426,252       | 645,000                | 319,393                                      | 1,955,560                            | 9,917,459                            |
| CAPITAL EXPENSES            | 100,000      | 388,667              | 458,000        | 409,667             | 478,667         | 285,000                | 60,000                                       | 300,000                              | 2,480,001                            |
| DRAINAGE EXPENSES           | -            | 3,430,000            | 198,668        | -                   | 520,000         | -                      | -                                            | -                                    | 4,148,668                            |
| DEBT SERVICE EXPENSES       | 890,648      | -                    | 166,170        | 217,948             | 91,914          | -                      | -                                            | 333,152                              | 1,699,833                            |
| TOTAL EXPENSES              | 17,085,984   | 4,508,586            | 1,203,938      | 1,166,415           | 2,516,833       | 930,000                | 379,393                                      | 2,588,712                            | 30,379,862<br><b>NOTE 1</b>          |
| NET TRANSFERS               | 596,172      | 2,069,887            | (1,104,821)    | (600,321)           | (1,460,781)     | -                      | -                                            | 499,864                              | -                                    |
| INCR/(DECR) IN FUND BALANCE | (0)          | 1,341,591            | 254,796        | (301,113)           | (406,840)       | 1,038,232              | 44,229                                       | 345,876                              | 2,316,771                            |
|                             |              | NOTE 2               | NOTE 3         | NOTE 4              | NOTE 5          |                        |                                              | NOTE 1                               |                                      |
| FY26 PROJECTED BEG FUND BAL | 6,011,087    | 13,335,714           | 5,003,810      | 1,935,255           | 5,384,278       | 10,414,756             | 3,671,049                                    | 3,954,253                            | 49,710,201                           |
| FY26 PROJECTED END FUND BAL | 6,011,087    | 14,677,305           | 5,258,606      | 1,634,141           | 4,977,438       | 11,452,988             | 3,715,278                                    | 4,300,129                            | 52,026,971                           |