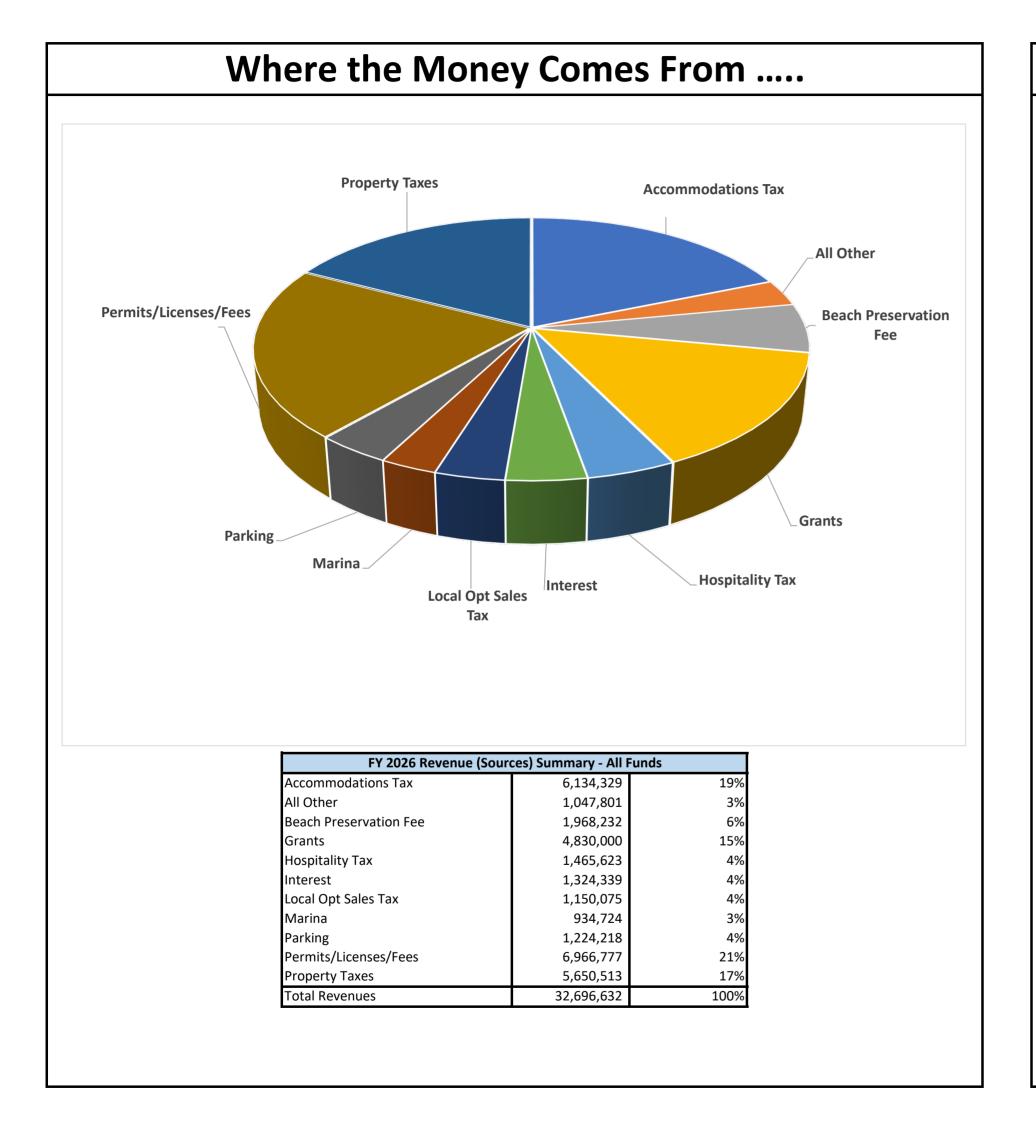

## City of Isle of Palms Summary of FY26 Budget

|                             | General Fund | Capital Proj<br>Fund | Muni Atax Fund | Hosp<br>Tax<br>Fund | State Atax Fund | Beach Preserve<br>Fund | All Other Funds (incls<br>Disaster Recovery) | Marina Fund Illustrative Only NOTE 1 | Total Fund Balance &<br>Net Position |
|-----------------------------|--------------|----------------------|----------------|---------------------|-----------------|------------------------|----------------------------------------------|--------------------------------------|--------------------------------------|
| REVENUES                    |              |                      | <u>l</u>       |                     |                 |                        | <u> </u>                                     |                                      |                                      |
| PROPERTY & LOCAL OPT TAXES  | 6,800,588    |                      |                |                     |                 |                        |                                              |                                      | 6,800,588                            |
| LICENSES & PERMITS          | 6,966,777    |                      |                |                     |                 |                        |                                              |                                      | 6,966,777                            |
| TOURISM REVENUES            | 187,945      |                      | 2,320,958      | 1,404,859           | 3,404,426       | 1,687,408              |                                              |                                      | 9,005,596                            |
| ALL OTHER REVENUES          | 2,534,501    | 3,780,290            | 242,598        | 60,764              | 166,348         | 280,824                | 423,623                                      | 2,434,724                            | 9,923,671                            |
| TOTAL REVENUES              | 16,489,811   | 3,780,290            | 2,563,556      | 1,465,623           | 3,570,774       | 1,968,232              | 423,623                                      | 2,434,724                            | 32,696,632                           |
| EXPENSES                    |              |                      |                |                     |                 |                        |                                              |                                      |                                      |
| PERSONNEL EXPENSES          | 12,133,901   | -                    | -              | -                   | -               | -                      | -                                            | -                                    | 12,133,901                           |
| OPERATING EXPENSES          | 3,961,435    | 689,919              | 381,100        | 538,800             | 1,426,252       | 645,000                | 319,393                                      | 1,955,560                            | 9,917,459                            |
| CAPITAL EXPENSES            | 100,000      | 388,667              | 458,000        | 409,667             | 478,667         | 285,000                | 60,000                                       | 300,000                              | 2,480,001                            |
| DRAINAGE EXPENSES           | -            | 3,430,000            | 198,668        | -                   | 520,000         | -                      | -                                            | -                                    | 4,148,668                            |
| DEBT SERVICE EXPENSES       | 890,648      | -                    | 166,170        | 217,948             | 91,914          | -                      | -                                            | 333,152                              | 1,699,833                            |
| TOTAL EXPENSES              | 17,085,984   | 4,508,586            | 1,203,938      | 1,166,415           | 2,516,833       | 930,000                | 379,393                                      | 2,588,712                            | 30,379,862<br><b>NOTE 1</b>          |
| NET TRANSFERS               | 596,172      | 2,069,887            | (1,104,821)    | (600,321)           | (1,460,781)     | -                      | -                                            | 499,864                              | -                                    |
| INCR/(DECR) IN FUND BALANCE | (0)          | 1,341,591            | 254,796        | (301,113)           | (406,840)       | 1,038,232              | 44,229                                       | 345,876                              | 2,316,771                            |
|                             |              | NOTE 2               | NOTE 3         | NOTE 4              | NOTE 5          |                        |                                              | NOTE 1                               |                                      |
| FY26 PROJECTED BEG FUND BAL | 6,011,087    | 13,335,714           | 5,003,810      | 1,935,255           | 5,384,278       | 10,414,756             | 3,671,049                                    | 3,954,253                            | 49,710,201                           |
| FY26 PROJECTED END FUND BAL | 6,011,087    | 14,677,305           | 5,258,606      | 1,634,141           | 4,977,438       | 11,452,988             | 3,715,278                                    | 4,300,129                            | 52,026,971                           |