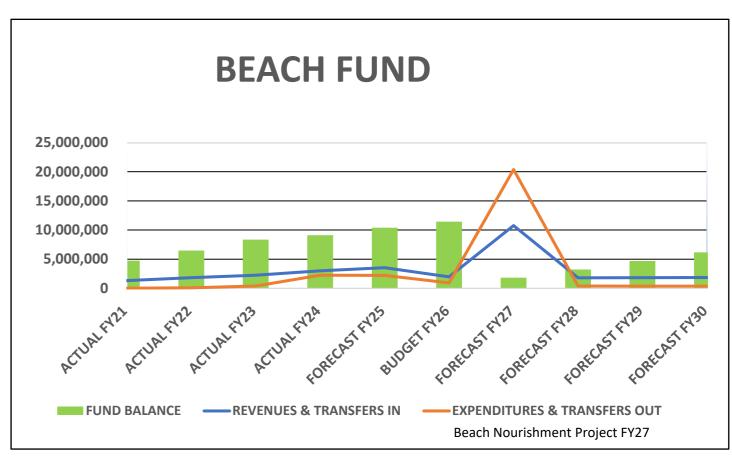

**NOTE 1:** <u>For illustrative purposes only</u> the Marina Enterprise Fund is presented here in the same format as the other funds. For internal and external accounting and reporting purposes however, the Marina Fund follows the accounting rules of a forprofit business and includes proceeds from debt as a liability (not revenue) and capital additions as assets (not expenses). Total expenses on council summary will not tie to overall fund summary total expenses tab by (\$238,140) due to adjustments for Marina's fund depreciation \$330,860, capital items (\$300,000) and debt service principal payments (\$269,000). Marina includes \$1.5M dredging project which is 100% of budgeted amount funded by SC State Budget Allocation grant rec'd in FY23.