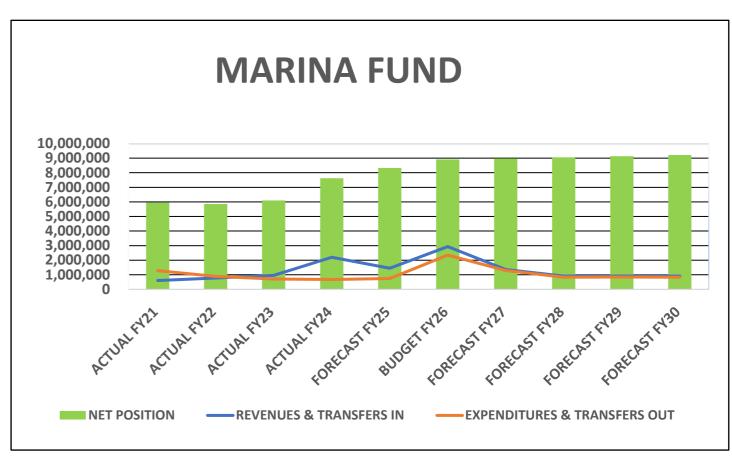

**NOTE 1:** <u>For illustrative purposes only</u> the Marina Enterprise Fund is presented here in the same format as the other funds. For internal and external accounting and reporting purposes however, the Marina Fund follows the accounting rules of a forprofit business and includes proceeds from debt as a liability (not revenue) and capital additions as assets (not expenses). Total expenses on council summary will not tie to overall fund summary total expenses tab by (\$238,140) due to adjustments for Marina's fund depreciation \$330,860, capital items (\$300,000) and debt service principal payments (\$269,000). Marina includes \$1.5M dredging project which is 100% of budgeted amount funded by SC State Budget Allocation grant rec'd in FY23.