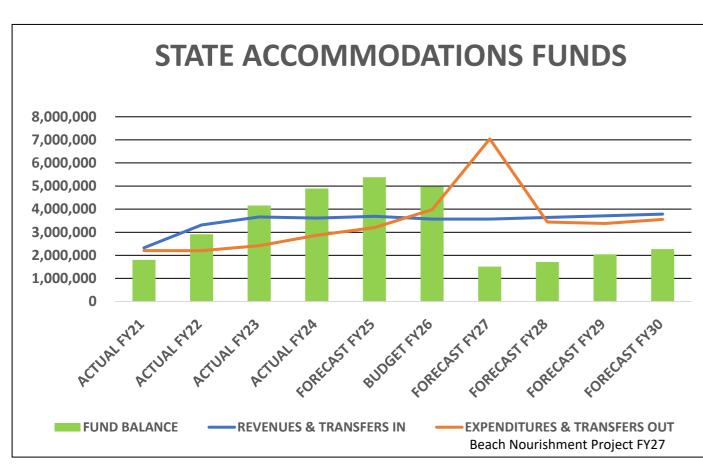

**NOTE 4:** The decrease in the Hospitality Tax Fund Balance relates primarily to funding PW rear loader (\$106,667), FD Rescue Boat (\$100K) and transfers to General Fund.

NOTE 5: The decrease in the State Accommodations Tax Fund Balance relates to cost for Waterway Blvd Multi-Use Path Elevation (\$520K). Also funding PW rear loader (\$106,667), FD Rescue Boat (\$100K) and transfers to General Fund.