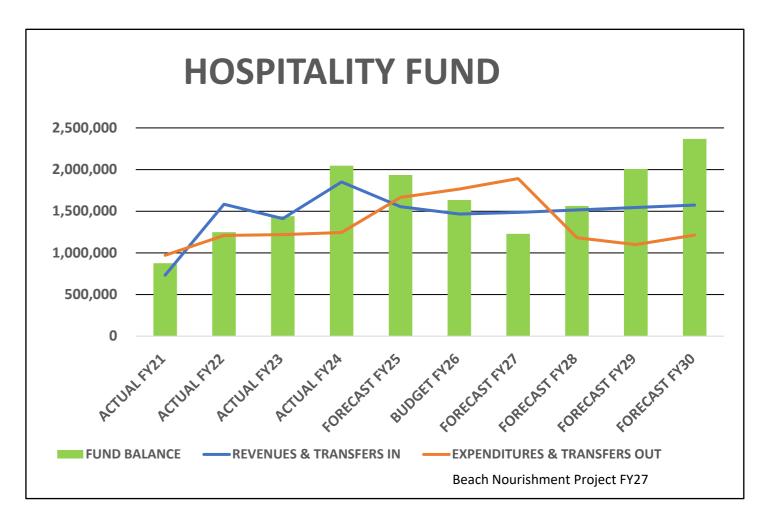

**NOTE 4:** The decrease in the Hospitality Tax Fund Balance relates primarily to funding PW rear loader (\$106,667), FD Rescue Boat (\$100K) and transfers to General Fund.

NOTE 5: The decrease in the State Accommodations Tax Fund Balance relates to cost for Waterway Blvd Multi-Use Path Elevation (\$520K). Also funding PW rear loader (\$106,667), FD Rescue Boat (\$100K) and transfers to General Fund.