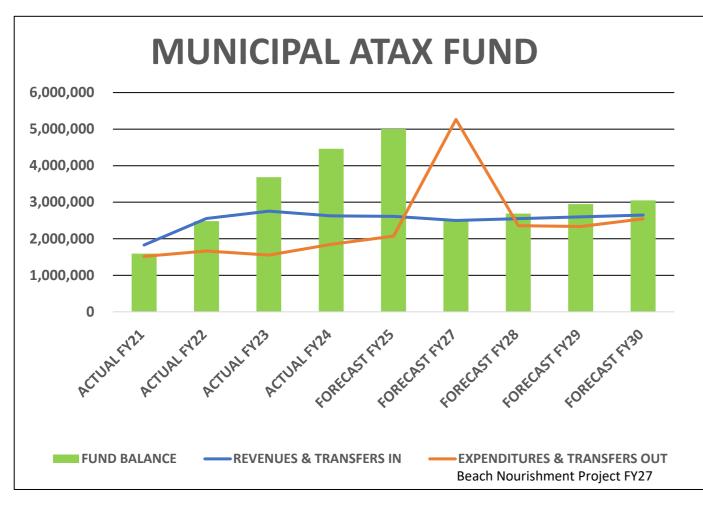

NOTE 3: The Municipal Accommodations Tax Fund Balance expenses are related to Dominion Energy electric underground lines (\$131k), Marina -Pubic Greenspace (\$50K), Parking lot (\$75K), FD Rescue Boat (\$100K) and transfers to General Fund.