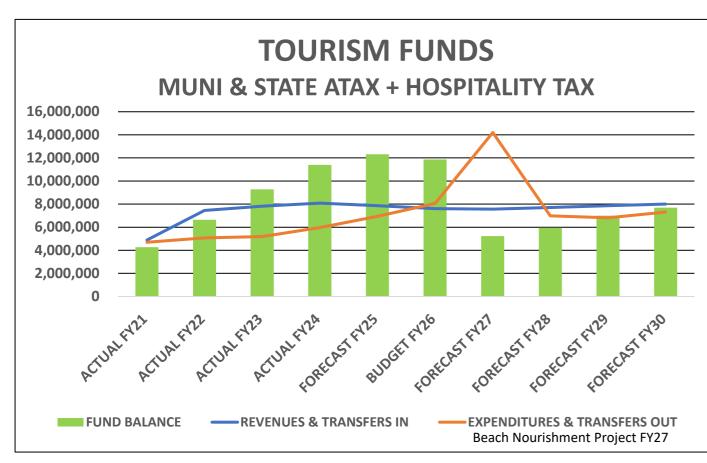

NOTE 3: The Municipal Accommodations Tax Fund Balance expenses are related to Dominion Energy electric underground lines (\$131k), Marina -Pubic Greenspace (\$50K), Parking lot (\$75K), FD Rescue Boat (\$100K) and transfers to General Fund.

**NOTE 4:** The decrease in the Hospitality Tax Fund Balance relates primarily to funding PW rear loader (\$106,667), FD Rescue Boat (\$100K) and transfers to General Fund.

NOTE 5: The decrease in the State Accommodations Tax Fund Balance relates to cost for Waterway Blvd Multi-Use Path Elevation (\$520K). Also funding PW rear loader (\$106,667), FD Rescue Boat (\$100K) and transfers to General Fund.