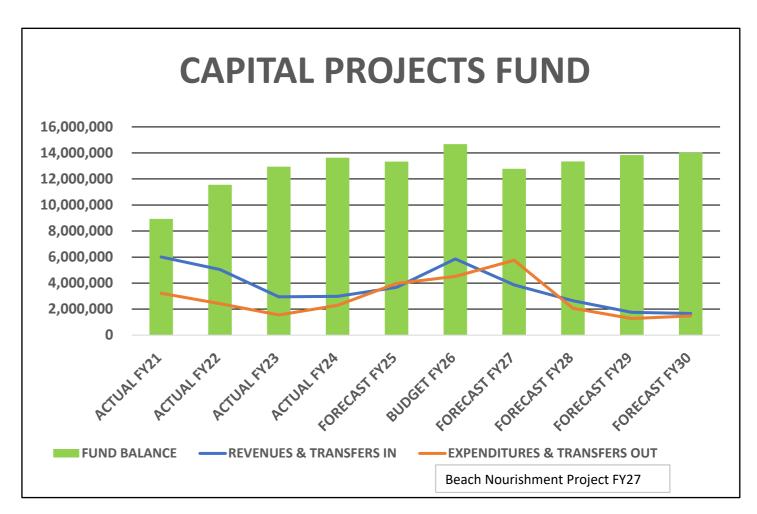

NOTE: City Council Approval of FY26 Budget

The City Council is currently approving the budget for Fiscal Year 2026 (FY26). This means that the detailed financial plan for FY26, including all expected revenues and expenditures, has been thoroughly reviewed and shoould be ratified by the council.

#### **Future Budget Projections**

It's important to note that any budget projections beyond FY26 are not yet approved. These projections serve as placeholders, providing a preliminary outlook on future financial planning. They are subject to change and will require formal approval in subsequent council meetings.