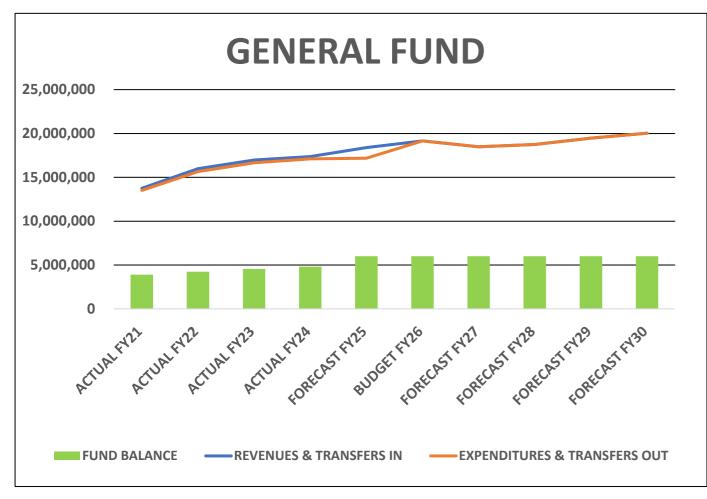

NOTE: City Council Approval of FY26 Budget

The City Council is currently approving the budget for Fiscal Year 2026 (FY26). This means that the detailed financial plan for FY26, including all expected revenues and expenditures, has been thoroughly reviewed and shoould be ratified by the council.

#### **Future Budget Projections**

It's important to note that any budget projections beyond FY26 are not yet approved. These projections serve as placeholders, providing a preliminary outlook on future financial planning. They are subject to change and will require formal approval in subsequent council meetings.