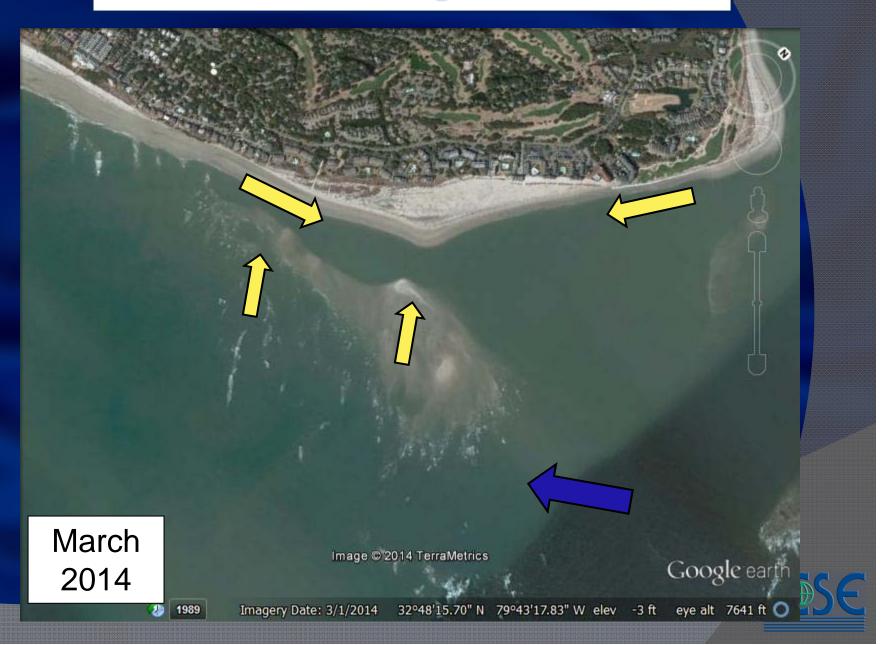

## **Beach Monitoring**

- 7 Monitoring Reaches over ~7 miles of shoreline
- Over 120 monitoring stations and 220 miles of survey lines













Isle of Palms



## **Shoal Migration**



### **Shoal Migration**



#### **Erosion**



## **Construction Windows**

|           | 2011                   | 2012                                                | 2013     | 2014     | 2015     | 2016     | 2017                      | 2021                    |
|-----------|------------------------|-----------------------------------------------------|----------|----------|----------|----------|---------------------------|-------------------------|
| January   |                        | Fed Permit Issued  2012 Scraping Event (~87,500 cy) | Window 1 | Window 2 | Window 3 | Window 4 |                           |                         |
| February  |                        |                                                     |          |          |          |          | Window 5