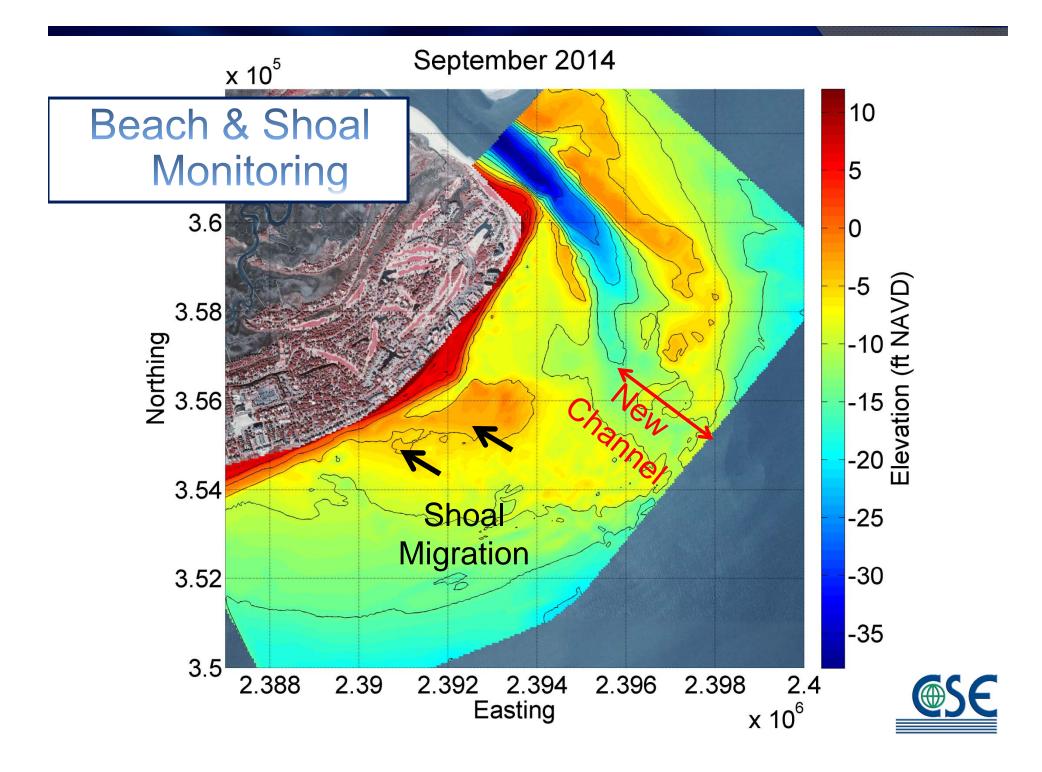

## **Beach Monitoring**

- 7 Monitoring Reaches over ~7 miles of shoreline
- Over 120 monitoring stations and 220 miles of survey lines













Isle of Palms



## **Shoal Migration**



### **Shoal Migration**



#### **Erosion**



## **Construction Windows**

|           | 2011                   | 2012                                                | 2013     | 2014     | 2015     | 2016     | 2017                      | 2021                    |
|-----------|------------------------|-----------------------------------------------------|----------|----------|----------|----------|---------------------------|-------------------------|
| January   |                        | Fed Permit Issued  2012 Scraping Event (~87,500 cy) | Window 1 | Window 2 | Window 3 | Window 4 |                           |                         |
| February  |                        |                                                     |