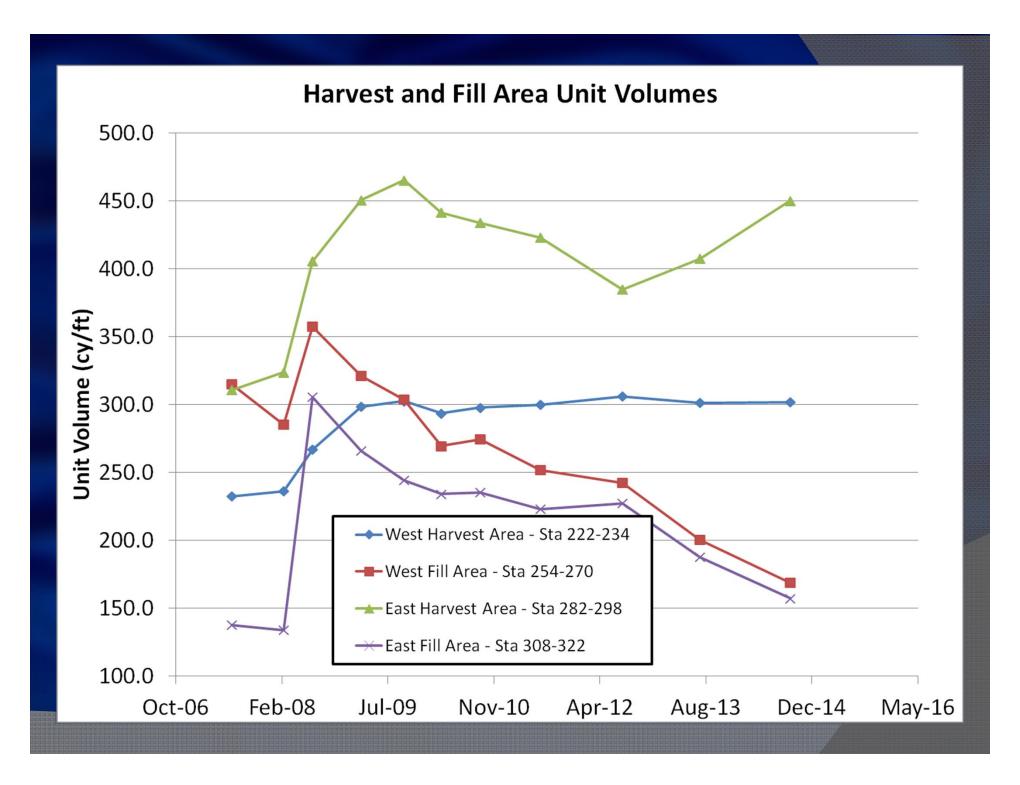

| State Permit<br>Expires |
| September |                        |                                                     |          |          |          |          |                           |                         |
| October   |                        |                                                     |          |          |          |          |                           |                         |
| November  |                        | - Window 1                                          | Window 2 | Window 3 | Window 4 | Window 5 |                           |                         |
| December  |                        |                                                     |          |          |          |          |                           |                         |







# What to expect