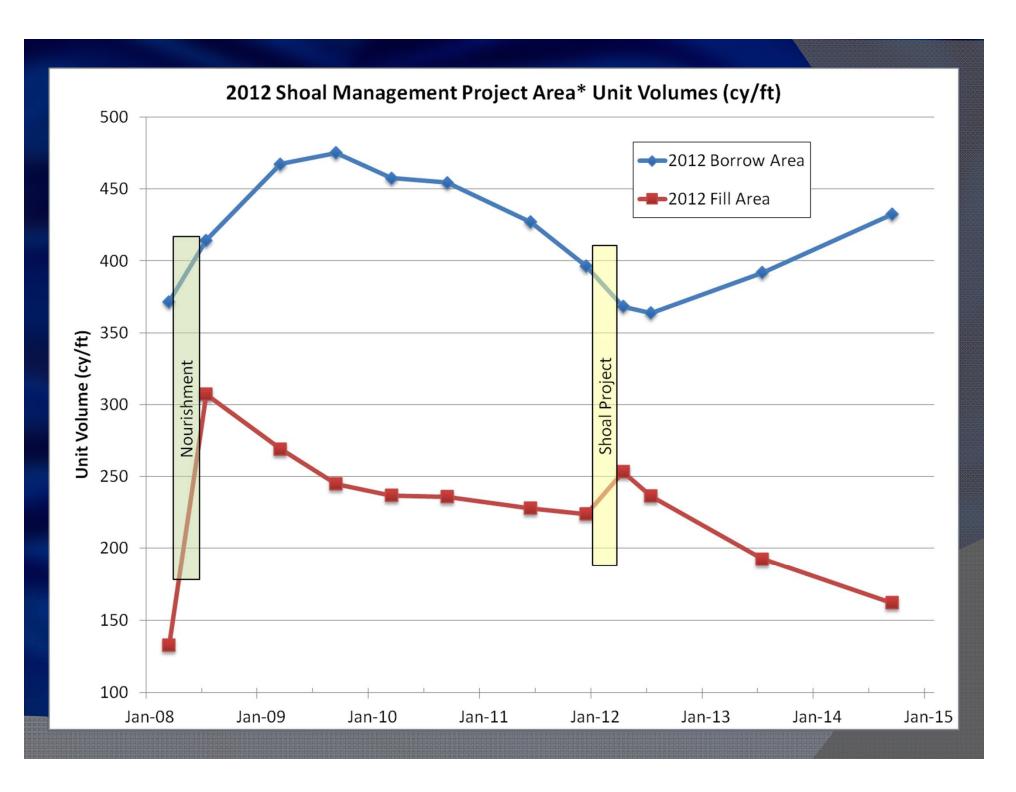

| State Permit<br>Expires |
| September |                        |                                                     |          |          |          |          |                           |                         |
| October   |                        |                                                     |          |          |          |          |                           |                         |
| November  |                        | - Window 1                                          | Window 2 | Window 3 | Window 4 | Window 5 |                           |                         |
| December  |                        |                                                     |          |          |          |          |                           |                         |







# What to expect