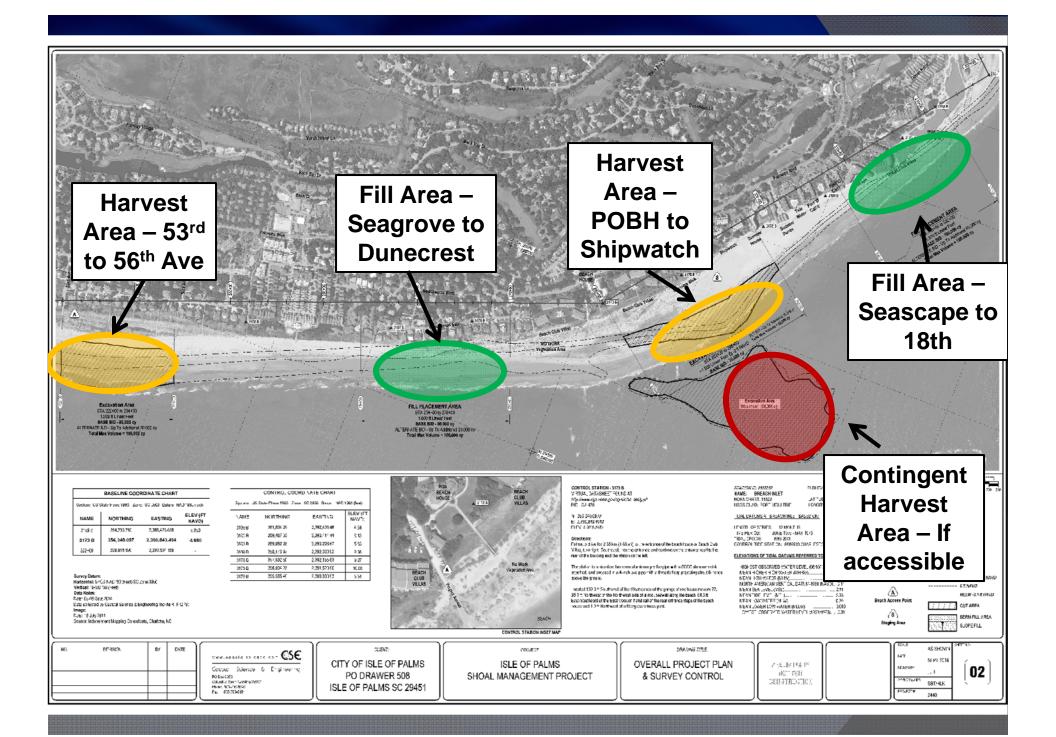

## **Beach Monitoring**

- 7 Monitoring Reaches over ~7 miles of shoreline
- Over 120 monitoring stations and 220 miles of survey lines

Isle of Palms