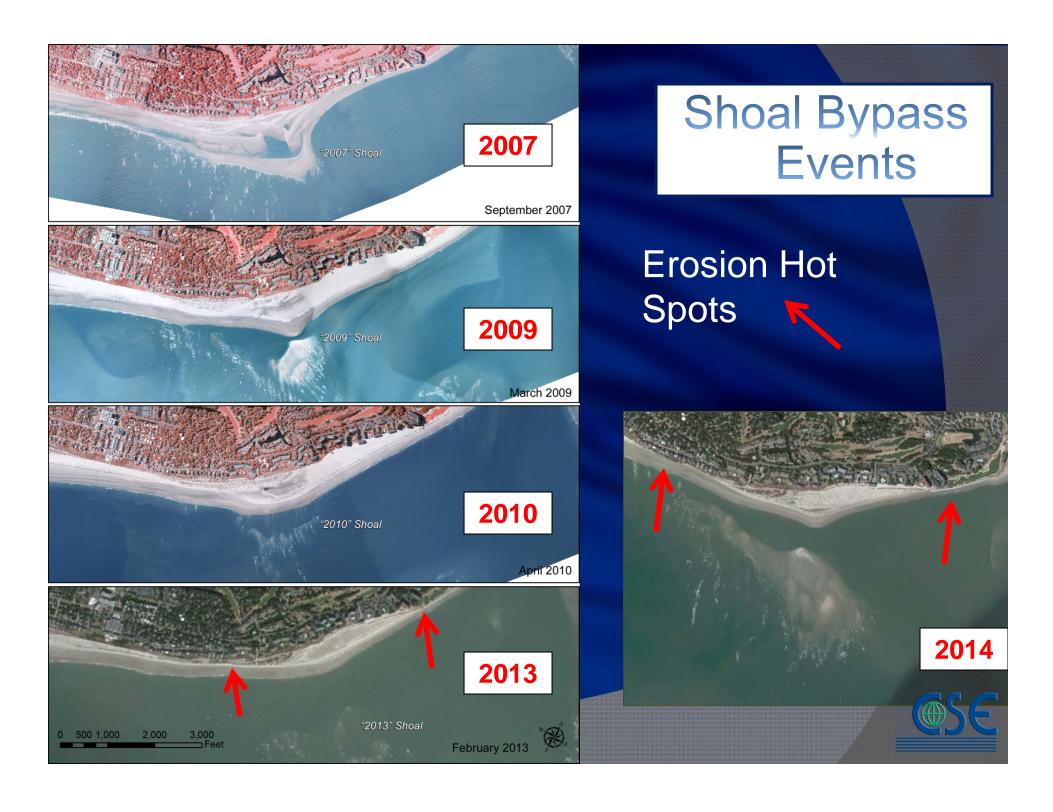

## **Beach Monitoring**

- 7 Monitoring Reaches over ~7 miles of shoreline
- Over 120 monitoring stations and 220 miles of survey lines













Isle of Palms



## **Shoal Migration**



### **Shoal Migration**



#### **Erosion**



## **Construction Windows**

|           | 2011                   | 2012                                                | 2013     | 2014     | 2015     | 2016     | 2017                      | 2021                    |
|-----------|------------------------|-----------------------------------------------------|----------|----------|----------|----------|---------------------------|-------------------------|
| January   |                        | Fed Permit Issued  2012 Scraping Event (~87,500 cy) | Window 1 | Window 2 | Window 3 | Window 4 |                           |                         |
| February  |                        |                                                     |