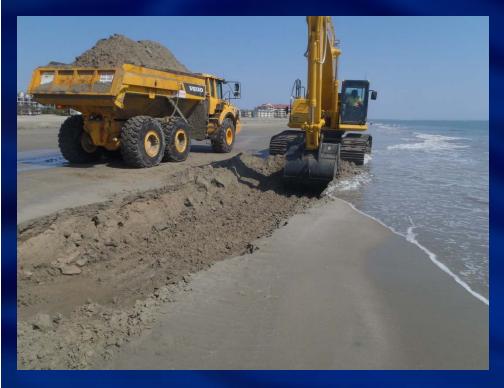

>Expires |
| September |                        |                                                     |          |          |          |          |                           |                         |
| October   |                        |                                                     |          |          |          |          |                           |                         |
| November  |                        | - Window 1                                          | Window 2 | Window 3 | Window 4 | Window 5 |                           |                         |
| December  |                        |                                                     |          |          |          |          |                           |                         |







# What to expect