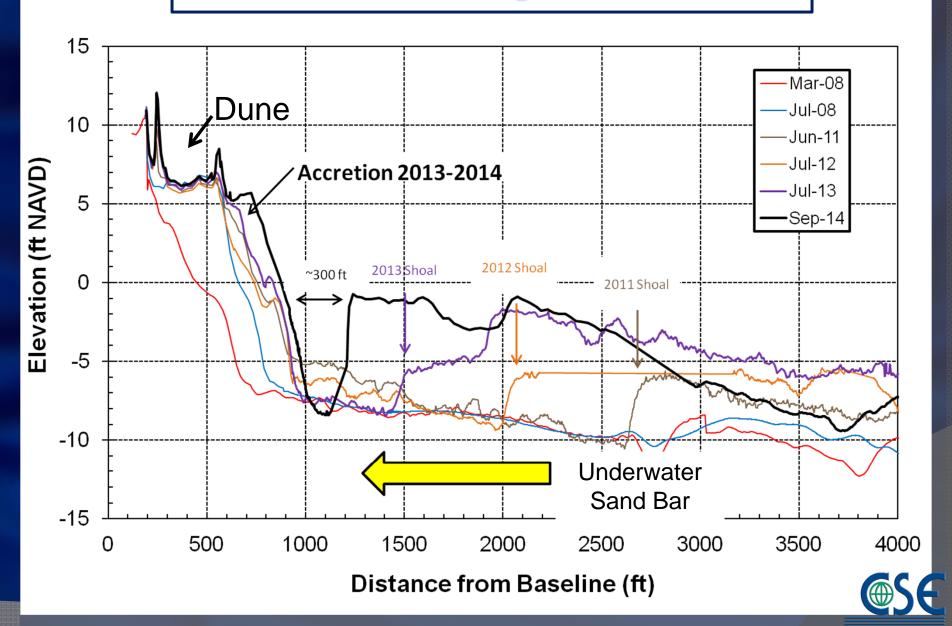

## **Beach Monitoring**

- 7 Monitoring Reaches over ~7 miles of shoreline
- Over 120 monitoring stations and 220 miles of survey lines













Isle of Palms



## **Shoal Migration**



### **Shoal Migration**



#### **Erosion**



## **Construction Windows**

|           | 2011                   | 2012                                                | 2013     | 2014     | 2015     | 2016     | 2017                      | 2021                    |
|-----------|------------------------|-----------------------------------------------------|----------|----------|----------|----------|---------------------------|-------------------------|
| January   |                        | Fed Permit Issued  2012 Scraping Event (~87,500 cy) | Window 1 | Window 2 | Window 3 | Window 4 |                           |                         |
| February  |                        |                                                     |          |          |          |          | Window 5                  |