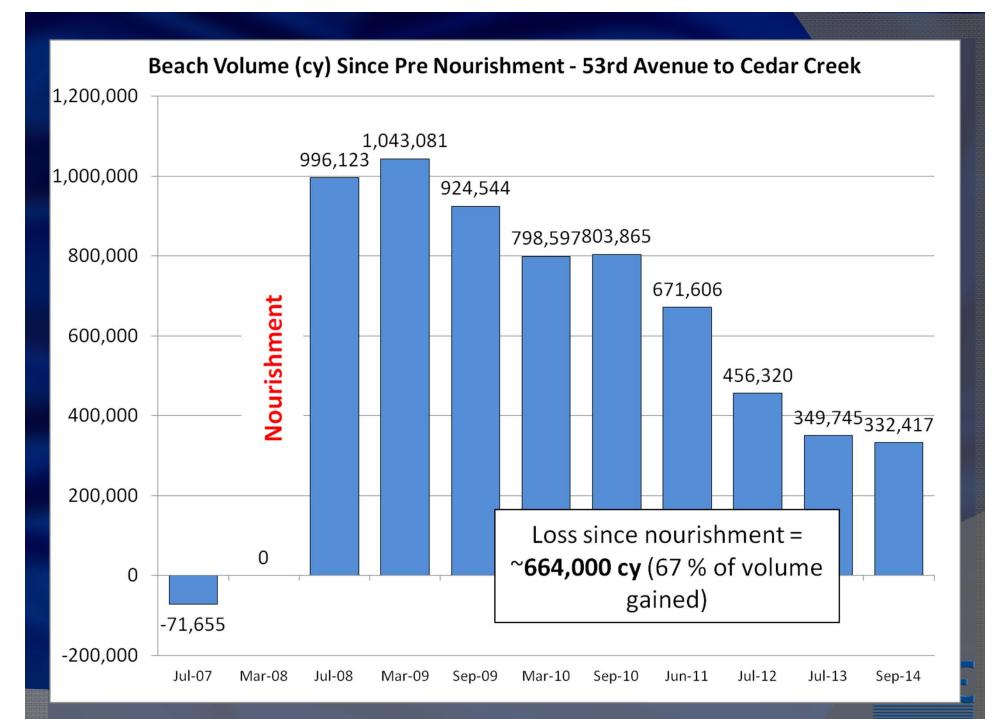

## **Beach Monitoring**

- 7 Monitoring Reaches over ~7 miles of shoreline
- Over 120 monitoring stations and 220 miles of survey lines

Isle of Palms