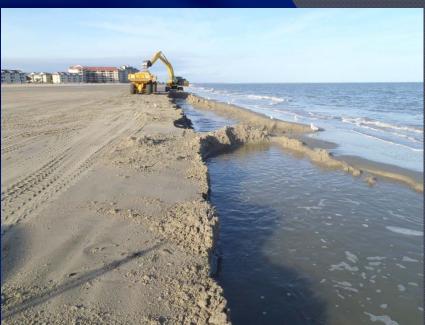

xpires |
| September |                        |                                                     |          |          |          |          |                           |                         |
| October   |                        |                                                     |          |          |          |          |                           |                         |
| November  |                        | - Window 1                                          | Window 2 | Window 3 | Window 4 | Window 5 |                           |                         |
| December  |                        |                                                     |          |          |          |          |                           |                         |







# What to expect