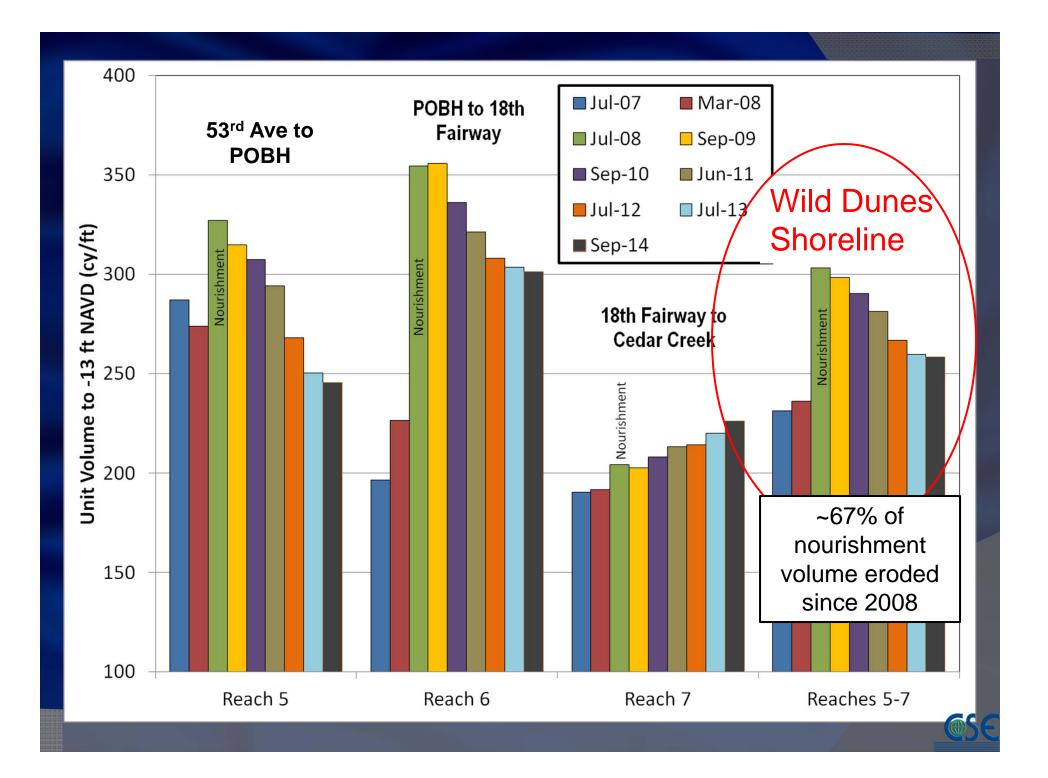

## **Beach Monitoring**

- 7 Monitoring Reaches over ~7 miles of shoreline
- Over 120 monitoring stations and 220 miles of survey lines

Isle of Palms