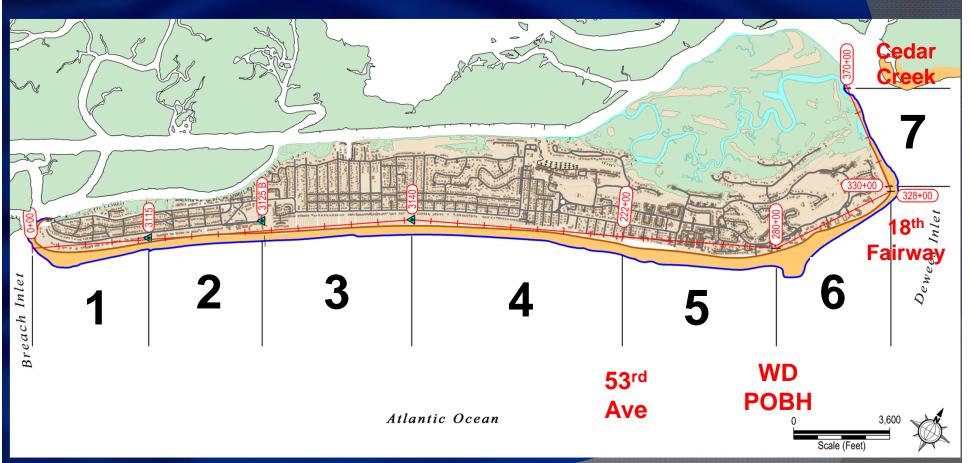

## **Beach Monitoring**

- 7 Monitoring Reaches over ~7 miles of shoreline
- Over 120 monitoring stations and 220 miles of survey lines

Isle of Palms