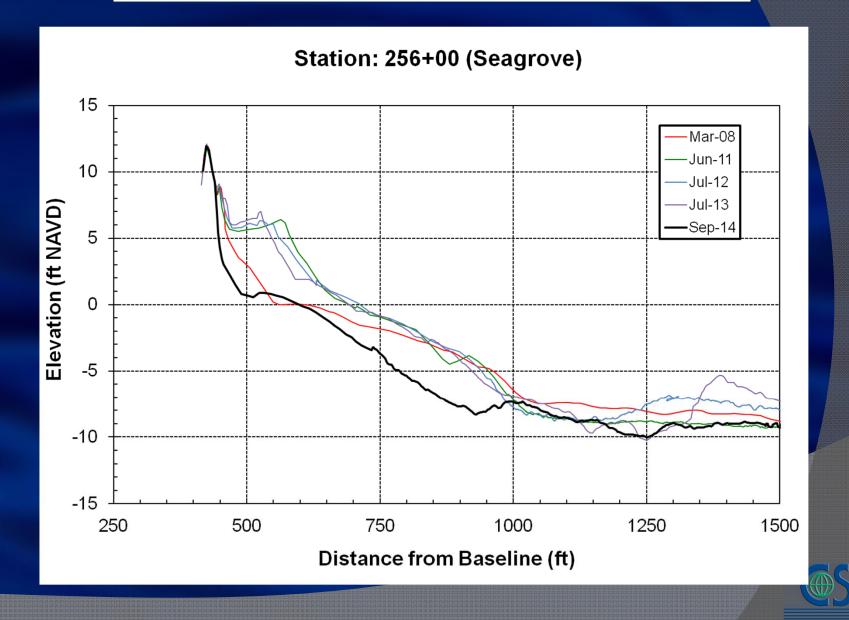

## **Beach Monitoring**

- 7 Monitoring Reaches over ~7 miles of shoreline
- Over 120 monitoring stations and 220 miles of survey lines













Isle of Palms



## **Shoal Migration**



### **Shoal Migration**



#### **Erosion**



## **Construction Windows**

|           | 2011                   | 2012                                                | 2013     | 2014     | 2015     | 2016     | 2017                      | 2021                    |
|-----------|------------------------|-----------------------------------------------------|----------|----------|----------|----------|---------------------------|-------------------------|
| January   |                        | Fed Permit Issued  2012 Scraping Event (~87,500 cy) | Window 1 | Window 2 | Window 3 | Window 4 |                           |                         |
| February  |                        |                                                     |          |          |          |          | Window 5                  |                         |
| Mar