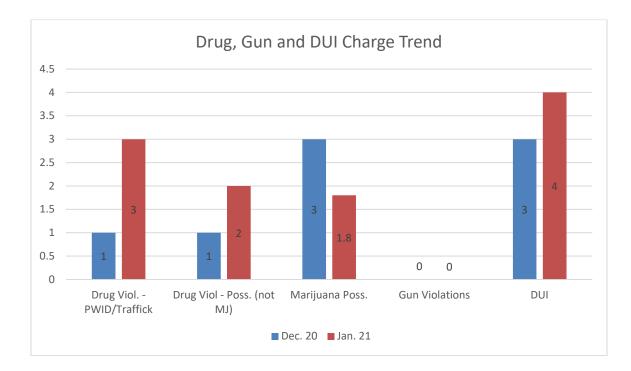

\* Incidents of interest in January included 1 discharging into a dwelling, 3 Drug Distribution Charges, 4 DUI Charges, and 1 Narcotics Search Warrant resulting in a methamphetamine charge.

| ACTIVITY SUMMARY                                             | JAN          | YTD          | JAN     | YTD     | CHARGES                                                                                       | JAN     | YTD   | JAN  | YTD  |
|--------------------------------------------------------------|--------------|--------------|---------|---------|-----------------------------------------------------------------------------------------------|---------|-------|------|------|
|                                                              | 2021         | 2021         | 2020    | 2020    |                                                                                               | 2021    | 2020  | 2020 | 2020 |
| Calls for Service                                            | 845          | 845          | 1221    | 1221    | Assault                                                                                       | 0       | 0     | 2    | 2    |
| Traffic Stops                                                | 375          | 375          | 319     | 319     | Domestic Violence                                                                             | 0       | 0     | 0    | 0    |
| Traffic Collisions                                           | 6            | 6            | 0       | 0       | Public Disorderly / Disorderly Conduct                                                        | 1       | 1     | 1    | 1    |
| Arrests                                                      | 30           | 30           | 26      | 26      | Burglary                                                                                      | 0       | 0     | 0    | 0    |
| State Law Violations                                         | 75           | 75           | 94      | 94      | Motor Vehicle Theft                                                                           | 0       | 0     | 0    | 0    |
| City Ordinance Violations                                    | 6            | 6            | 11      | 11      | Possession of Stolen Vehicle                                                                  | 0       | 0     | 0    | 0    |
| Warning Citations                                            | 146          | 146          | 272     | 272     | Grand Larceny                                                                                 | 0       | 0     | 0    | 0    |
| Parking Citations                                            | 83           | 83           | 63      | 63      | All Other Larceny                                                                             | 0       | 0     | 0    | 0    |
| Isle of Palms Warrants Served                                | 3            | 3            | 0       | 0       | Fraud                                                                                         | 0       | 0     | 0    | 0    |
| Fugitives Apprehended                                        | 1            | 1            | 1       | 1       | Gun Violations                                                                                | 0       | 0     | 0    | 0    |
| General Sessions/Charleston County<br>Solicitor Office Cases | 4            | 4            | 2       | 2       | Drug Violations/Sale/Manufacture/<br>Distribution/Etc.                                        | 3       | 3     | 1    | 1    |
| Criminal Investigations-Cases Opened                         | 9            | 9            | 11      | 11      | Possession of Controlled Substance                                                            | 2       | 2     | 1    | 1    |
| Criminal Investigations-Cases Closed                         | 0            | 0            | 7       | 7       | Other Drug Possession Methamphetamine/<br>Cocaine/Cocaine Base/Ecstasy/MDMA/Etc.              | 0       | 0     | 0    | 0    |
| Training Hours                                               | 105          | 105          | 88      | 88      | Simple Possession of Marijuana/Possession 1 oz. or less                                       | 7       | 7     | 3    | 3    |
| Livability Cases                                             | 2            | 2            | 6       | 6       | Drug Equipment Violations                                                                     | 2       | 2     | 1    | 1    |
| Coyote Sightings                                             | 4            | 4            | 2       | 2       | Vandalism/Damage to Property                                                                  | 0       | 0     | 0    | 0    |
| INCIDENT REPORTS                                             | JAN          | YTD          | JAN     | YTD     | Driving Under Suspension                                                                      | 6       | 6     | 12   | 12   |
|                                                              | 2021         | 2021         | 2020    | 2020    | Driving Under Influence                                                                       | 4       | 4     | 2    | 2    |
| Assaults                                                     | 1            | 1            | 5       | 5       | Other Alcohol Violations                                                                      | 7       | 7     | 5    | 5    |
| Rape/Sexual Assault                                          | 0            | 0            | 0       | 0       | Speeding                                                                                      | 9       | 9     | 8    | 8    |
| Criminal Domestic Violence                                   | 0            | 0            | 0       | 0       | Other Traffic Related                                                                         | 33      | 33    | 63   | 63   |
| Burglary/Breaking & Entering                                 | 0            | 0            | 1       | 1       | Golf Cart Violation                                                                           | 0       | 0     | 0    | 0    |
| Motor Vehicle Thefts                                         | 0            | 0            | 1       | 1       | Moped Violation                                                                               | 0       | 0     | 0    | 0    |
| Theft from Motor Vehicle                                     | 1            | 1            | -       | -       | Resisting/Hindering/Assaulting Public Official<br>or Police Officer                           | 0       | 0     | 1    | 1    |
| All Other Larceny Crimes                                     | 4            | 4            | -       | -       | False Information to Police                                                                   | 0       | 0     | 0    | 0    |
| Fraud                                                        | 0            | 0            | 2       | 2       | Animal Violation                                                                              | 0       | 0     | 0    | 0    |
| Destructive/Damage/Vandalism                                 | 0            | 0            | 1       | 1       | Noise Violation                                                                               | 0       | 0     | 1    | 1    |
| Drug Incidents                                               | 13           | 13           | 5       | 5       | Littering                                                                                     | 0       | 0     | 0    | 0    |
| Indecent Exposure                                            | 0            | 0            | 0       | 0       | Indecent Exposure                                                                             | 0       | 0     | 0    | 0    |
| Pornography/Obscene Material                                 | 0            | 0            | 0       | 0       | Business License Violation                                                                    | 3       | 3     | -    | -    |
| Disorderly Conduct                                           | 1            | 1            | 1       | 1       | All Other Charges                                                                             | 15      | 15    | 2    | 2    |
| Alcohol Incidents                                            | 7            | 7            | 3       | 3       | TOTAL                                                                                         | 92      | 92    | 105  | 105  |
| Assist Other Agencies                                        |              | 0            | 0       | 0       |                                                                                               |         |       |      |      |
|                                                              | 0            | 0            |         |         |                                                                                               |         |       |      |      |
| Noise Violations                                             | 0            | 0            | 2       | 2       |                                                                                               |         |       |      |      |
|                                                              |              |              | 2<br>15 | 2<br>15 |                                                                                               |         |       |      |      |
| Noise Violations<br>Traffic                                  | 0            | 0            |         |         | *Due to a switch to a new RMS some stats ma                                                   | iv be c | hange | d as |      |
| Noise Violations<br>Traffic<br>Weapon Law Violations         | 0<br>17      | 0<br>17      | 15      | 15      | *Due to a switch to a new RMS some stats ma<br>information is migrated over. This will improv |         |       |      |      |
| Noise Violations<br>Traffic                                  | 0<br>17<br>0 | 0<br>17<br>0 | 15<br>0 | 15<br>0 |                                                                                               |         |       |      |      |