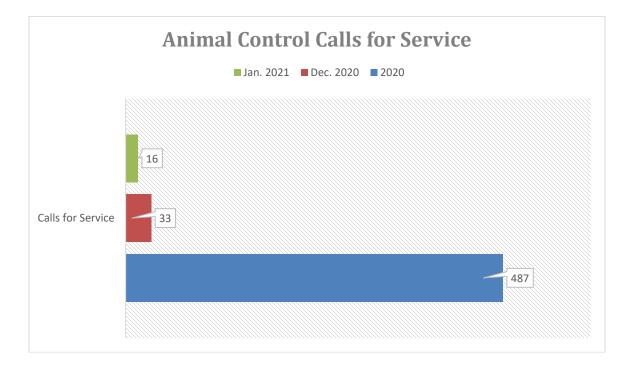

|         |       |      |      |
| Noise Violations<br>Traffic                                  | 0            | 0            |         |         | *Due to a switch to a new RMS some stats ma                                                   | iv be c | hange | d as |      |
| Noise Violations<br>Traffic<br>Weapon Law Violations         | 0<br>17      | 0<br>17      | 15      | 15      | *Due to a switch to a new RMS some stats ma<br>information is migrated over. This will improv |         |       |      |      |
| Noise Violations<br>Traffic                                  | 0<br>17<br>0 | 0<br>17<br>0 | 15<br>0 | 15<br>0 |                                                                                               |         |       |      |      |