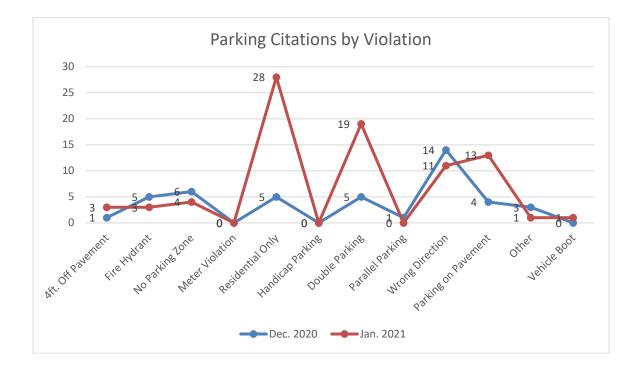

|         |       |      |      |
| Noise Violations<br>Traffic                                  | 0            | 0            |         |         | *Due to a switch to a new RMS some stats ma                                                   | iv be c | hange | d as |      |
| Noise Violations<br>Traffic<br>Weapon Law Violations         | 0<br>17      | 0<br>17      | 15      | 15      | *Due to a switch to a new RMS some stats ma<br>information is migrated over. This will improv |         |       |      |      |
| Noise Violations<br>Traffic                                  | 0<br>17<br>0 | 0<br>17<br>0 | 15<br>0 | 15<br>0 |                                                                                               |         |       |      |      |