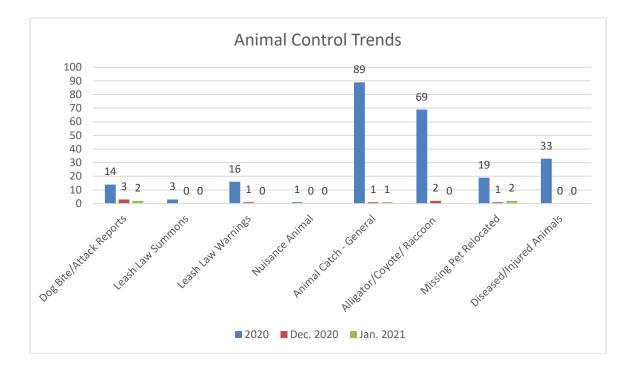

|         |       |      |      |
| Noise Violations<br>Traffic                                  | 0            | 0            |         |         | *Due to a switch to a new RMS some stats ma                                                   | iv be c | hange | d as |      |
| Noise Violations<br>Traffic<br>Weapon Law Violations         | 0<br>17      | 0<br>17      | 15      | 15      | *Due to a switch to a new RMS some stats ma<br>information is migrated over. This will improv |         |       |      |      |
| Noise Violations<br>Traffic                                  | 0<br>17<br>0 | 0<br>17<br>0 | 15<br>0 | 15<br>0 |                                                                                               |         |       |      |      |