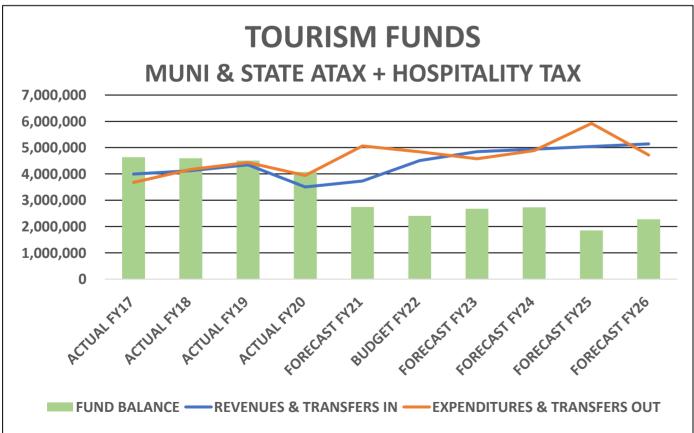

|          | А                  | В                             | G           | н           | 1           | J                     | К                     | 1           | М                     | Ν                     | 0             | Р                       | Q             | R              | S                       | т                       | U                       |
|----------|--------------------|-------------------------------|-------------|-------------|-------------|-----------------------|-----------------------|-------------|-----------------------|-----------------------|---------------|-------------------------|---------------|----------------|-------------------------|-------------------------|-------------------------|
| 1        | 1ST READING        |                               | J           | · · ·       |             | 5                     | CITY                  | OF ISLE OF  | PALMS SUN             | MARY OF A             |               |                         | 4             | i v            | 5                       |                         |                         |
| <u> </u> |                    | 4                             |             |             |             |                       |                       |             |                       |                       | INCREASE/     |                         | INCREASE/     |                |                         |                         |                         |
|          |                    |                               | ACTUAL      | ACTUAL FY18 | ACTUAL      | ACTUAL                | BUDGET                | 12/31/2020  | Jan-Dec 2020          | FORECAST              | (DECREASE) IN | BUDGET                  | (DECREASE) IN | FORECAST       | FORECAST                | FORECAST                | FORECAST                |
| 2        | Fund Number        | Description                   | FY17        |             | FY19        | FY20                  | FY21                  | (6 MOS)     | (12 MOS)              | FY21                  | FY21 BUDGET   | FY22                    | FY22 BUD      | FY23           | FY24                    | FY25                    | FY26                    |
|          | 10 GENERAL FUND    |                               |             |             |             |                       |                       |             |                       |                       |               |                         |               |                |                         |                         |                         |
| 5        |                    | REVENUES                      | 10,187,039  | 10,526,262  | 11,493,760  | 11,534,406            | 10,662,871            | 3,783,173   | 11,677,526            | 11,452,162            | 789,291       | 11,798,779              | 1,135,908     | 12,032,201     | 12,020,223              | 12,136,538              | 12,254,437              |
| 7        |                    | EXPENDITURES<br>TRANSFERS IN  | 9,848,598   | 10,525,096  | 10,467,611  | 10,314,457<br>827,658 | 11,356,115<br>877,236 | 5,078,281   | 10,416,610<br>827,658 | 11,494,536<br>877,236 | 138,421       | 12,466,296<br>1,061,681 | 1,110,181     | 12,623,230     | 12,734,339<br>1,135,013 | 12,971,291<br>1,153,893 | 13,266,279<br>1,194,329 |
| 8        |                    | TRANSFERS OUT                 | (1,276,837) | (1,127,848) | (2,037,371) | (1,820,026)           | (183,992)             | -           | (1,820,026)           | (834,862)             | (650,870)     | (394,164)               | (210,172)     | (506,599)      | (420,897)               | (319,140)               | (182,487)               |
| 9        |                    | NET                           | 204,597     | 70,885      | 214,865     | 227,581               | 0                     | (1,295,107) | 268,547               | 0                     | (0)           | (0)                     | (0)           | (0)            | (0)                     | (010)1(0)               | (102)(0)                |
| 10       |                    |                               | -           |             |             | -                     | I                     |             | ,                     |                       |               |                         |               |                |                         |                         |                         |
|          | 20 CAPITAL         |                               |             |             |             |                       |                       |             |                       |                       |               |                         | (4,000,000)   |                |                         |                         |                         |
| 11       | PROJECTS FUND      | REVENUES                      | 508,577     | 1,245,861   | 1,006,155   | 945,388               | 3,280,000             | 8,023       | 907,377               | 3,617,000             | 337,000       | 1,291,000               | (1,989,000)   | 40,000         | 40,000                  | 40,000                  | 40,000                  |
| 12<br>13 |                    | EXPENDITURES<br>TRANSFERS IN  | 699,286     | 1,986,413   | 2,086,624   | 2,305,543             | 7,535,184             | 2,635,051   | 1,375,797             | 3,120,794             | (4,414,390)   | 4,456,491               | (3,078,694)   | 2,001,324      | 1,049,324               | 951,324                 | 1,045,824               |
| 13       |                    | TRANSFERS OUT                 | 1,176,837   | 1,127,848   | 1,924,450   | 1,728,994             | 183,992               | -           | 1,728,994             | 834,862               | 650,870       | 394,164                 | 210,172       | 506,599        | 420,897                 | 319,140                 | 182,487                 |
| 14       |                    | NET                           | 986,128     | 387,297     | 843,981     | 368,839               | (4,071,192)           | (2,627,027) | 1,260,574             | 1,331,068             | 5,402,261     | (2,771,326)             | 1,299,866     | (1,454,725)    | (588,427)               | (592,183)               | (823,337)               |
| 15       |                    |                               | 500,120     |             | 010,001     | 000,000               | (1)071)102)           | (2)327,027) | <u>-,200,07</u>       | 1,001,000             | 0,102,201     | (2)772,520)             | 1,200,000     | (1) (3 () (23) | (300,427)               | (332,103)               | (020,007)               |
|          | 30 MUNICIPAL       |                               |             |             |             |                       |                       |             |                       |                       |               |                         |               |                |                         |                         |                         |
| 17       | ACCOM TAX FUND     | REVENUES                      | 1,508,028   | 1,533,533   | 1,594,725   | 1,259,578             | 829,500               | 553,253     | 920,873               | 1,149,326             | 319,826       | 1,526,163               | 696,662       | 1,805,456      | 1,841,415               | 1,878,093               | 1,915,505               |
| 18       |                    | EXPENDITURES                  | 937,030     | 823,814     | 1,081,591   | 1,202,388             | 1,384,134             | 477,710     | 927,311               | 1,466,754             | 82,620        | 1,264,666               | (119,467)     | 1,237,570      | 1,065,313               | 1,000,132               | 1,075,996               |
| 19       |                    | TRANSFERS IN                  | -           | -           | -           | -                     | -                     | -           | -                     | -                     | -             | -                       | -             | -              | -                       | -                       | -                       |
| 20<br>21 |                    | TRANSFERS OUT                 | (566,814)   | (592,900)   | (607,582)   | (395,615)             | (291,451)             |             | (395,615)             | (291,451)             | -             | (432,954)               | (141,503)     | (444,672)      | (681,859)               | (1,219,533)             | (482,715)               |
| 21       |                    | NET                           | 4,185       | 116,819     | (94,448)    | (338,426)             | (846,084)             | 75,543      | (402,054)             | (608,879)             | 237,205       | (171,458)               | 674,626       | 123,214        | 94,243                  | (341,572)               | 356,794                 |
|          | 35 HOSPITALITY TAX | 1                             | 1           | 1 1         | I           | I                     | 1                     | I           | 1                     | I                     | <u> </u>      | I                       | I             | I              | 1                       |                         |                         |
| 23       | FUND               | REVENUES                      | 755,961     | 795,928     | 820,369     | 620,179               | 639,860               | 221,835     | 447,928               | 593,485               | (46,375)      | 835,800                 | 195,940       | 852,416        | 869,364                 | 886,652                 | 904,285                 |
| 24       |                    | EXPENDITURES                  | 237,220     | 327,095     | 360,878     | 354,890               | 1,057,670             | 264,190     | 352,423               | 912,170               | (145,500)     | 561,956                 | (495,713)     | 583,718        | 579,011                 | 553,591                 | 684,102                 |
| 25       |                    | TRANSFERS IN                  | -           | -           | -           | -                     | -                     | -           | -                     | -                     | -             | -                       | -             | - ,            | -                       | -                       | -                       |
| 26       |                    | TRANSFERS OUT                 | (274,162)   | (261,330)   | (462,008)   | (229,830)             | (218,549)             | -           | (229,830)             | (218,549)             | 3,000         | (244,456)               | (25,907)      | (254,234)      | (264,404)               | (274,980)               | (285,979)               |
| 27<br>28 |                    | NET                           | 244,579     | 207,502     | (2,517)     | 35,459                | (636,359)             | (42,355)    | (134,325)             | (537,234)             | 102,125       | 29,388                  | 665,746       | 14,464         | 25,949                  | 58,080                  | (65,796)                |
| 20       | 40 FIRE DEPT 1%    |                               | 1           | 1           | I           | I                     |                       | I           |                       |                       | I I_          | I                       | I             | 1              | I                       |                         |                         |
| 29       | FUND               | REVENUES                      | 152,084     | 148,244     | 143,287     | 144,519               | 145,000               | 156,547     | 156,634               | 156,726               | 11,726        | 150,200                 | 5,200         | 150,200        | 150,200                 | 150,200                 | 150,200                 |
| 30       |                    | EXPENDITURES                  | 153,711     | 162,590     | 185,939     | 264,006               | 145,000               | 143,036     | 264,068               | 145,720               | 720           | 145,720                 | 720           | 151,389        | 146,220                 | 146,220                 | 146,220                 |
| 31       |                    | TRANSFERS IN                  | -           |             | -           | - '                   | - '                   | - '         | -                     | -                     | -             | -                       | -             | -              | -                       | -                       | -                       |
| 32       |                    | TRANSFERS OUT                 | -           | -           | -           | -                     | -                     | -           | -                     | -                     | -             | -                       | -             | -              | -                       | -                       | -                       |
| 33       |                    | NET                           | (1,627)     | (14,347)    | (42,652)    | (119,486)             | -                     | 13,511      | (107,434)             | 11,006                | 11,006        | 4,480                   | 4,480         | (1,189)        | 3,980                   | 3,980                   | 3,980                   |
| 34       |                    |                               |             |             |             |                       |                       |             |                       |                       |               |                         |               |                |                         |                         |                         |
|          | 50 STATE ACCOM     |                               |             |             |             |                       |                       |             |                       |                       |               |                         |               |                |                         |                         |                         |
| 35       | TAX FUND           | REVENUES                      | 1,731,180   | 1,797,765   | 1,934,552   | 1,624,447             | 1,459,918             | 794,009     | 1,556,093             | 1,987,672             | 527,754       | 2,146,500               | 686,582       | 2,189,280      | 2,232,916               | 2,277,424               | 2,322,822               |
| 36<br>37 |                    | EXPENDITURES                  | 1,089,338   | 1,396,215   | 1,344,560   | 1,497,952             | 1,655,648             | 558,644     | 877,270               | 1,591,483             | (64,165)      | 1,505,836               | (149,812)     | 1,360,428      | 1,358,361               | 1,414,372               | 1,461,708               |
| 37<br>38 |                    | TRANSFERS IN<br>TRANSFERS OUT | - (573,442) | - (768,513) | - (577,410) | - (258,667)           | -<br>(583,686)        | -           | - (258,667)           | -<br>(583,686)        | -             | -<br>(834,191)          | - (250,505)   | - (699,140)    | -<br>(938,854)          | -<br>(1,459,771)        | -<br>(725,499)          |
| 39       |                    | NET                           | 68,400      | (366,964)   | 12,582      | (132,171)             | (779,416)             | 235,365     | 420,156               | (187,497)             | 591,919       | (193,527)               | 585,889       | 129,712        | (938,834)               | (1,439,771)             | 135,615                 |
| $\vdash$ | 55, 57 & 58 BEACH  |                               | 00,400      |             | 12,502      | (102,171)             | (775,710)             | 200,000     | 120,100               |                       | 551,515       | (199,921)               | 303,003       | 123,712        | (01,200)                | (330,713)               | 100,010                 |
|          | RESTOR/MAINT/      |                               |             |             |             |                       |                       |             |                       |                       |               |                         |               |                |                         |                         |                         |
| 40       | PRESERVE FUND      | REVENUES                      | 1,224,860   | 13,073,287  | 1,197,728   | 907,140               | 832,500               | 556,209     | 931,231               | 1,151,826             | 319,326       | 1,274,663               | 442,162       | 1,299,956      | 1,325,755               | 1,352,070               | 1,378,911               |
| 41       |                    | EXPENDITURES                  | 308,182     | 14,156,226  | 116,615     | 72,712                | 294,394               | 5,442       | 67,791                | 294,394               | -             | 385,000                 | 90,606        | 365,252        | 1,065,000               | 365,000                 | 2,965,000               |
| 42       |                    | TRANSFERS IN                  | -           | 403,640     | 226,803     | -                     | -                     | -           | -                     | -                     | -             | -                       | -             | -              | -                       | -                       | -                       |
| 43       |                    | TRANSFERS OUT                 | -           | (403,640)   | (226,803)   | -                     | -                     | -           | -                     | -                     | -             | -                       | -             | -              |                         | -                       |                         |
| 44<br>45 |                    | NET                           | 916,678     | (1,082,938) | 1,081,113   | 834,428               | 538,106               | 550,767     | 863,440               | 857,432               | 319,326       | 889,663                 | 351,556       | 934,704        | 260,755                 | 987,070                 | (1,586,089)             |
|          |                    |                               |             |             |             |                       |                       |             |                       |                       |               |                         |               |                |                         |                         |                         |