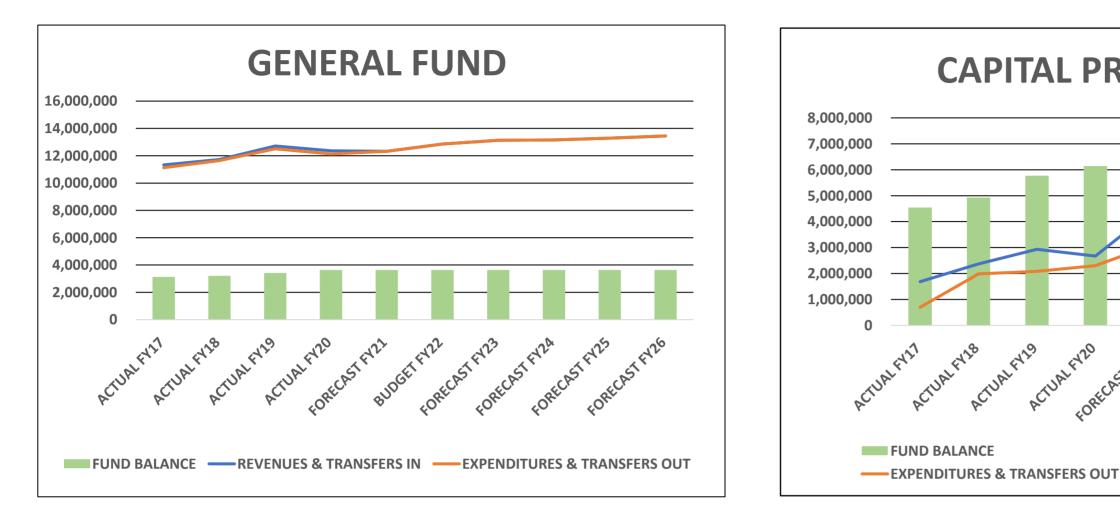

|          | А                  | В                             | G           | н           | 1           | J                     | К                     | 1           | М                     | Ν                     | 0             | Р                       | Q             | R              | S                       | т                       | U                       |
|----------|--------------------|-------------------------------|-------------|-------------|-------------|-----------------------|-----------------------|-------------|-----------------------|-----------------------|---------------|-------------------------|---------------|----------------|-------------------------|-------------------------|-------------------------|
| 1        | 1ST READING        |                               | J           | · · ·       |             | 5                     | CITY                  | OF ISLE OF  | PALMS SUN             | MARY OF A             |               |                         | 4             | i v            | 5                       |                         |                         |
| <u> </u> |                    | 4                             |             |             |             |                       |                       |             |                       |                       | INCREASE/     |                         | INCREASE/     |                |                         |                         |                         |
|          |                    |                               | ACTUAL      | ACTUAL FY18 | ACTUAL      | ACTUAL                | BUDGET                | 12/31/2020  | Jan-Dec 2020          | FORECAST              | (DECREASE) IN | BUDGET                  | (DECREASE) IN | FORECAST       | FORECAST                | FORECAST                | FORECAST                |
| 2        | Fund Number        | Description                   | FY17        |             | FY19        | FY20                  | FY21                  | (6 MOS)     | (12 MOS)              | FY21                  | FY21 BUDGET   | FY22                    | FY22 BUD      | FY23           | FY24                    | FY25                    | FY26                    |
|          | 10 GENERAL FUND    |                               |             |             |             |                       |                       |             |                       |                       |               |                         |               |                |                         |                         |                         |
| 5        |                    | REVENUES                      | 10,187,039  | 10,526,262  | 11,493,760  | 11,534,406            | 10,662,871            | 3,783,173   | 11,677,526            | 11,452,162            | 789,291       | 11,798,779              | 1,135,908     | 12,032,201     | 12,020,223              | 12,136,538              | 12,254,437              |
| 7        |                    | EXPENDITURES<br>TRANSFERS IN  | 9,848,598   | 10,525,096  | 10,467,611  | 10,314,457<br>827,658 | 11,356,115<br>877,236 | 5,078,281   | 10,416,610<br>827,658 | 11,494,536<br>877,236 | 138,421       | 12,466,296<br>1,061,681 | 1,110,181     | 12,623,230     | 12,734,339<br>1,135,013 | 12,971,291<br>1,153,893 | 13,266,279<br>1,194,329 |
| 8        |                    | TRANSFERS OUT                 | (1,276,837) | (1,127,848) | (2,037,371) | (1,820,026)           | (183,992)             | -           | (1,820,026)           | (834,862)             | (650,870)     | (394,164)               | (210,172)     | (506,599)      | (420,897)               | (319,140)               | (182,487)               |
| 9        |                    | NET                           | 204,597     | 70,885      | 214,865     | 227,581               | 0                     | (1,295,107) | 268,547               | 0                     | (0)           | (0)                     | (0)           | (0)            | (0)                     | (010)1(0)               | (102)(0)                |
| 10       |                    |                               | -           |             |             | -                     | I                     |             | ,                     |                       |               |                         |               |                |                         |                         |                         |
|          | 20 CAPITAL         |                               |             |             |             |                       |                       |             |                       |                       |               |                         | (4,000,000)   |                |                         |                         |                         |
| 11       | PROJECTS FUND      | REVENUES                      | 508,577     | 1,245,861   | 1,006,155   | 945,388               | 3,280,000             | 8,023       | 907,377               | 3,617,000             | 337,000       | 1,291,000               | (1,989,000)   | 40,000         | 40,000                  | 40,000                  | 40,000                  |
| 12<br>13 |                    | EXPENDITURES<br>TRANSFERS IN  | 699,286     | 1,986,413   | 2,086,624   | 2,305,543             | 7,535,184             | 2,635,051   | 1,375,797             | 3,120,794             | (4,414,390)   | 4,456,491               | (3,078,694)   | 2,001,324      | 1,049,324               | 951,324                 | 1,045,824               |
| 13       |                    | TRANSFERS OUT                 | 1,176,837   | 1,127,848   | 1,924,450   | 1,728,994             | 183,992               | -           | 1,728,994             | 834,862               | 650,870       | 394,164                 | 210,172       | 506,599        | 420,897                 | 319,140                 | 182,487                 |
| 14       |                    | NET                           | 986,128     | 387,297     | 843,981     | 368,839               | (4,071,192)           | (2,627,027) | 1,260,574             | 1,331,068             | 5,402,261     | (2,771,326)             | 1,299,866     | (1,454,725)    | (588,427)               | (592,183)               | (823,337)               |
| 15       |                    |                               | 500,120     |             | 010,001     | 000,000               | (1)071)102)           | (2)327,027) | <u>-,200,07</u>       | 1,001,000             | 0,102,201     | (2)772,520)             | 1,200,000     | (1) (3 () (23) | (300,427)               | (332,103)               | (020,007)               |
|          | 30 MUNICIPAL       |                               |             |             |             |                       |                       |             |                       |                       |               |                         |               |                |                         |                         |                         |
| 17       | ACCOM TAX FUND     | REVENUES                      | 1,508,028   | 1,533,533   | 1,594,725   | 1,259,578             | 829,500               | 553,253     | 920,873               | 1,149,326             | 319,826       | 1,526,163               | 696,662       | 1,805,456      | 1,841,415               | 1,878,093               | 1,915,505               |
| 18       |                    | EXPENDITURES                  | 937,030     | 823,814     | 1,081,591   | 1,202,388             | 1,384,134             | 477,710     | 927,311               | 1,466,754             | 82,620        | 1,264,666               | (119,467)     | 1,237,570      | 1,065,313               | 1,000,132               | 1,075,996               |
| 19       |                    | TRANSFERS IN                  | -           | -           | -           | -                     | -                     | -           | -                     | -                     | -             | -                       | -             | -              | -                       | -                       | -                       |
| 20<br>21 |                    | TRANSFERS OUT                 | (566,814)   | (592,900)   | (607,582)   | (395,615)             | (291,451)             |             | (395,615)             | (291,451)             | -             | (432,954)               | (141,503)     | (444,672)      | (681,859)               | (1,219,533)             | (482,715)               |
| 21       |                    | NET                           | 4,185       | 116,819     | (94,448)    | (338,426)             | (846,084)             | 75,543      | (402,054)             | (608,879)             | 237,205       | (171,458)               | 674,626       | 123,214        | 94,243                  | (341,572)               | 356,794                 |
|          | 35 HOSPITALITY TAX | 1                             | 1           | 1 1         | I           | I                     | 1                     | I           | 1                     | I                     | <u> </u>      | I                       | I             | I              | 1                       |                         |                         |
| 23       | FUND               | REVENUES                      | 755,961     | 795,928     | 820,369     | 620,179               | 639,860               | 221,835     | 447,928               | 593,485               | (46,375)      | 835,800                 | 195,940       | 852,416        | 869,364                 | 886,652                 | 904,285                 |
| 24       |                    | EXPENDITURES                  | 237,220     | 327,095     | 360,878     | 354,890               | 1,057,670             | 264,190     | 352,423               | 912,170               | (145,500)     | 561,956                 | (495,713)     | 583,718        | 579,011                 | 553,591                 | 684,102                 |
| 25       |                    | TRANSFERS IN                  | -           | -           | -           | -                     | -                     | -           | -                     | -                     | -             | -                       | -             | - ,            | -                       | -                       | -                       |
| 26       |                    | TRANSFERS OUT                 | (274,162)   | (261,330)   | (462,008)   | (229,830)             | (218,549)             | -           | (229,830)             | (218,549)             | 3,000         | (244,456)               | (25,907)      | (254,234)      | (264,404)               | (274,980)               | (285,979)               |
| 27<br>28 |                    | NET                           | 244,579     | 207,502     | (2,517)     | 35,459                | (636,359)             | (42,355)    | (134,325)             | (537,234)             | 102,125       | 29,388                  | 665,746       | 14,464         | 25,949                  | 58,080                  | (65,796)                |
| 20       | 40 FIRE DEPT 1%    |                               | 1           | 1           | I           | I                     |                       | I           |                       |                       | I I_          | I                       | I             | 1              | I                       |                         |                         |
| 29       | FUND               | REVENUES                      | 152,084     | 148,244     | 143,287     | 144,519               | 145,000               | 156,547     | 156,634               | 156,726               | 11,726        | 150,200                 | 5,200         | 150,200        | 150,200                 | 150,200                 | 150,200                 |
| 30       |                    | EXPENDITURES                  | 153,711     | 162,590     | 185,939     | 264,006               | 145,000               | 143,036     | 264,068               | 145,720               | 720           | 145,720                 | 720           | 151,389        | 146,220                 | 146,220                 | 146,220                 |
| 31       |                    | TRANSFERS IN                  | -           |             | -           | - '                   | - '                   | - '         | -                     | -                     | -             | -                       | -             | -              | -                       | -                       | -                       |
| 32       |                    | TRANSFERS OUT                 | -           | -           | -           | -                     | -                     | -           | -                     | -                     | -             | -                       | -             | -              | -                       | -                       | -                       |
| 33       |                    | NET                           | (1,627)     | (14,347)    | (42,652)    | (119,486)             | -                     | 13,511      | (107,434)             | 11,006                | 11,006        | 4,480                   | 4,480         | (1,189)        | 3,980                   | 3,980                   | 3,980                   |
| 34       |                    |                               |             |             |             |                       |                       |             |                       |                       |               |                         |               |                |                         |                         |                         |
|          | 50 STATE ACCOM     |                               |             |             |             |                       |                       |             |                       |                       |               |                         |               |                |                         |                         |                         |
| 35       | TAX FUND           | REVENUES                      | 1,731,180   | 1,797,765   | 1,934,552   | 1,624,447             | 1,459,918             | 794,009     | 1,556,093             | 1,987,672             | 527,754       | 2,146,500               | 686,582       | 2,189,280      | 2,232,916               | 2,277,424               | 2,322,822               |
| 36<br>37 |                    | EXPENDITURES                  | 1,089,338   | 1,396,215   | 1,344,560   | 1,497,952             | 1,655,648             | 558,644     | 877,270               | 1,591,483             | (64,165)      | 1,505,836               | (149,812)     | 1,360,428      | 1,358,361               | 1,414,372               | 1,461,708               |
| 37<br>38 |                    | TRANSFERS IN<br>TRANSFERS OUT | - (573,442) | - (768,513) | - (577,410) | - (258,667)           | -<br>(583,686)        | -           | - (258,667)           | -<br>(583,686)        | -             | -<br>(834,191)          | - (250,505)   | - (699,140)    | -<br>(938,854)          | -<br>(1,459,771)        | -<br>(725,499)          |
| 39       |                    | NET                           | 68,400      | (366,964)   | 12,582      | (132,171)             | (779,416)             | 235,365     | 420,156               | (187,497)             | 591,919       | (193,527)               | 585,889       | 129,712        | (938,834)               | (1,439,771)             | 135,615                 |
| $\vdash$ | 55, 57 & 58 BEACH  |                               | 00,400      |             | 12,502      | (102,171)             | (775,710)             | 200,000     | 120,100               |                       | 551,515       | (199,921)               | 303,003       | 123,712        | (01,200)                | (330,713)               | 100,010                 |
|          | RESTOR/MAINT/      |                               |             |             |             |                       |                       |             |                       |                       |               |                         |               |                |                         |                         |                         |
| 40       | PRESERVE FUND      | REVENUES                      | 1,224,860   | 13,073,287  | 1,197,728   | 907,140               | 832,500               | 556,209     | 931,231               | 1,151,826             | 319,326       | 1,274,663               | 442,162       | 1,299,956      | 1,325,755               | 1,352,070               | 1,378,911               |
| 41       |                    | EXPENDITURES                  | 308,182     | 14,156,226  | 116,615     | 72,712                | 294,394               | 5,442       | 67,791                | 294,394               | -             | 385,000                 | 90,606        | 365,252        | 1,065,000               | 365,000                 | 2,965,000               |
| 42       |                    | TRANSFERS IN                  | -           | 403,640     | 226,803     | -                     | -                     | -           | -                     | -                     | -             | -                       | -             | -              | -                       | -                       | -                       |
| 43       |                    | TRANSFERS OUT                 | -           | (403,640)   | (226,803)   | -                     | -                     | -           | -                     | -                     | -             | -                       | -             | -              |                         | -                       |                         |
| 44<br>45 |                    | NET                           | 916,678     | (1,082,938) | 1,081,113   | 834,428               | 538,106               | 550,767     | 863,440               | 857,432               | 319,326       | 889,663                 | 351,556       | 934,704        | 260,755                 | 987,070                 | (1,586,089)             |
|          |                    |                               |             |             |             |                       |                       |             |                       |                       |               |                         |               |                |                         |                         |                         |