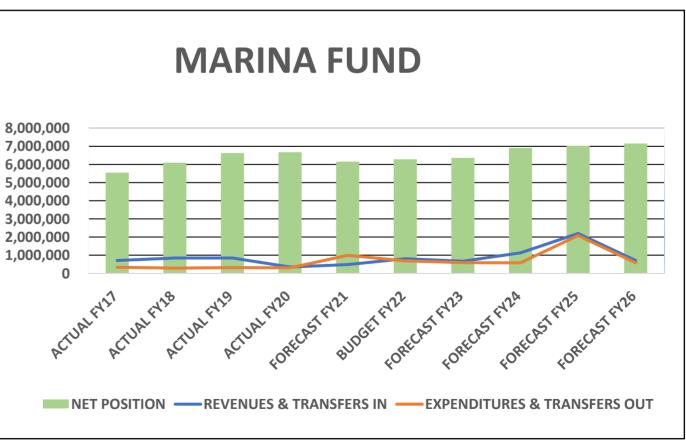

|          | А                  | В                             | G           | н           | 1           | J                     | К                     | 1           | М                     | Ν                     | 0             | Р                       | Q             | R              | S                       | т                       | U                       |
|----------|--------------------|-------------------------------|-------------|-------------|-------------|-----------------------|-----------------------|-------------|-----------------------|-----------------------|---------------|-------------------------|---------------|----------------|-------------------------|-------------------------|-------------------------|
| 1        | 1ST READING        |                               | J           | · · ·       |             | 5                     | CITY                  | OF ISLE OF  | PALMS SUN             | MARY OF A             |               |                         | 4             | i v            | 5                       |                         |                         |
| <u> </u> |                    | 4                             |             |             |             |                       |                       |             |                       |                       | INCREASE/     |                         | INCREASE/     |                |                         |                         |                         |
|          |                    |                               | ACTUAL      | ACTUAL FY18 | ACTUAL      | ACTUAL                | BUDGET                | 12/31/2020  | Jan-Dec 2020          | FORECAST              | (DECREASE) IN | BUDGET                  | (DECREASE) IN | FORECAST       | FORECAST                | FORECAST                | FORECAST                |
| 2        | Fund Number        | Description                   | FY17        |             | FY19        | FY20                  | FY21                  | (6 MOS)     | (12 MOS)              | FY21                  | FY21 BUDGET   | FY22                    | FY22 BUD      | FY23           | FY24                    | FY25                    | FY26                    |
|          | 10 GENERAL FUND    |                               |             |             |             |                       |                       |             |                       |                       |               |                         |               |                |                         |                         |                         |
| 5        |                    | REVENUES                      | 10,187,039  | 10,526,262  | 11,493,760  | 11,534,406            | 10,662,871            | 3,783,173   | 11,677,526            | 11,452,162            | 789,291       | 11,798,779              | 1,135,908     | 12,032,201     | 12,020,223              | 12,136,538              | 12,254,437              |
| 7        |                    | EXPENDITURES<br>TRANSFERS IN  | 9,848,598   | 10,525,096  | 10,467,611  | 10,314,457<br>827,658 | 11,356,115<br>877,236 | 5,078,281   | 10,416,610<br>827,658 | 11,494,536<br>877,236 | 138,421       | 12,466,296<br>1,061,681 | 1,110,181     | 12,623,230     | 12,734,339<br>1,135,013 | 12,971,291<br>1,153,893 | 13,266,279<br>1,194,329 |
| 8        |                    | TRANSFERS OUT                 | (1,276,837) | (1,127,848) | (2,037,371) | (1,820,026)           | (183,992)             | -           | (1,820,026)           | (834,862)             | (650,870)     | (394,164)               | (210,172)     | (506,599)      | (420,897)               | (319,140)               | (182,487)               |
| 9        |                    | NET                           | 204,597     | 70,885      | 214,865     | 227,581               | 0                     | (1,295,107) | 268,547               | 0                     | (0)           | (0)                     | (0)           | (0)            | (0)                     | (010)1(0)               | (102)(0)                |
| 10       |                    |                               | -           |             |             | -                     | I                     |             | ,                     |                       |               |                         |               |                |                         |                         |                         |
|          | 20 CAPITAL         |                               |             |             |             |                       |                       |             |                       |                       |               |                         | (4,000,000)   |                |                         |                         |                         |
| 11       | PROJECTS FUND      | REVENUES                      | 508,577     | 1,245,861   | 1,006,155   | 945,388               | 3,280,000             | 8,023       | 907,377               | 3,617,000             | 337,000       | 1,291,000               | (1,989,000)   | 40,000         | 40,000                  | 40,000                  | 40,000                  |
| 12<br>13 |                    | EXPENDITURES<br>TRANSFERS IN  | 699,286     | 1,986,413   | 2,086,624   | 2,305,543             | 7,535,184             | 2,635,051   | 1,375,797             | 3,120,794             | (4,414,390)   | 4,456,491               | (3,078,694)   | 2,001,324      | 1,049,324               | 951,324                 | 1,045,824               |
| 13       |                    | TRANSFERS OUT                 | 1,176,837   | 1,127,848   | 1,924,450   | 1,728,994             | 183,992               | -           | 1,728,994             | 834,862               | 650,870       | 394,164                 | 210,172       | 506,599        | 420,897                 | 319,140                 | 182,487                 |
| 14       |                    | NET                           | 986,128     | 387,297     | 843,981     | 368,839               | (4,071,192)           | (2,627,027) | 1,260,574             | 1,331,068             | 5,402,261     | (2,771,326)             | 1,299,866     | (1,454,725)    | (588,427)               | (592,183)               | (823,337)               |
| 15       |                    |                               | 500,120     |             | 010,001     | 000,000               | (1)071)102)           | (2)327,027) | <u>-,200,07</u>       | 1,001,000             | 0,102,201     | (2)772,520)             | 1,200,000     | (1) (3 () (23) | (300,427)               | (332,103)               | (020,007)               |
|          | 30 MUNICIPAL       |                               |             |             |             |                       |                       |             |                       |                       |               |                         |               |                |                         |                         |                         |
| 17       | ACCOM TAX FUND     | REVENUES                      | 1,508,028   | 1,533,533   | 1,594,725   | 1,259,578             | 829,500               | 553,253     | 920,873               | 1,149,326             | 319,826       | 1,526,163               | 696,662       | 1,805,456      | 1,841,415               | 1,878,093               | 1,915,505               |
| 18       |                    | EXPENDITURES                  | 937,030     | 823,814     | 1,081,591   | 1,202,388             | 1,384,134             | 477,710     | 927,311               | 1,466,754             | 82,620        | 1,264,666               | (119,467)     | 1,237,570      | 1,065,313               | 1,000,132               | 1,075,996               |
| 19       |                    | TRANSFERS IN                  | -           | -           | -           | -                     | -                     | -           | -                     | -                     | -             | -                       | -             | -              | -                       | -                       | -                       |
| 20<br>21 |                    | TRANSFERS OUT                 | (566,814)   | (592,900)   | (607,582)   | (395,615)             | (291,451)             |             | (395,615)             | (291,451)             | -             | (432,954)               | (141,503)     | (444,672)      | (681,859)               | (1,219,533)             | (482,715)               |
| 21       |                    | NET                           | 4,185       | 116,819     | (94,448)    | (338,426)             | (846,084)             | 75,543      | (402,054)             | (608,879)             | 237,205       | (171,458)               | 674,626       | 123,214        | 94,243                  | (341,572)               | 356,794                 |
|          | 35 HOSPITALITY TAX | 1                             | 1           | 1 1         | I           | I                     | 1                     | I           | 1                     | I                     | <u> </u>      | I                       | I             | I              | 1                       |                         |                         |
| 23       | FUND               | REVENUES                      | 755,961     | 795,928     | 820,369     | 620,179               | 639,860               | 221,835     | 447,928               | 593,485               | (46,375)      | 835,800                 | 195,940       | 852,416        | 869,364                 | 886,652                 | 904,285                 |
| 24       |                    | EXPENDITURES                  | 237,220     | 327,095     | 360,878     | 354,890               | 1,057,670             | 264,190     | 352,423               | 912,170               | (145,500)     | 561,956                 | (495,713)     | 583,718        | 579,011                 | 553,591                 | 684,102                 |
| 25       |                    | TRANSFERS IN                  | -           | -           | -           | -                     | -                     | -           | -                     | -                     | -             | -                       | -             | - ,            | -                       | -                       | -                       |
| 26       |                    | TRANSFERS OUT                 | (274,162)   | (261,330)   | (462,008)   | (229,830)             | (218,549)             | -           | (229,830)             | (218,549)             | 3,000         | (244,456)               | (25,907)      | (254,234)      | (264,404)               | (274,980)               | (285,979)               |
| 27<br>28 |                    | NET                           | 244,579     | 207,502     | (2,517)     | 35,459                | (636,359)             | (42,355)    | (134,325)             | (537,234)             | 102,125       | 29,388                  | 665,746       | 14,464         | 25,949                  | 58,080                  | (65,796)                |
| 20       | 40 FIRE DEPT 1%    |                               | 1           | 1           | I           | I                     |                       | I           |                       |                       | I I_          | I                       | I             | 1              | I                       |                         |                         |
| 29       | FUND               | REVENUES                      | 152,084     | 148,244     | 143,287     | 144,519               | 145,000               | 156,547     | 156,634               | 156,726               | 11,726        | 150,200                 | 5,200         | 150,200        | 150,200                 | 150,200                 | 150,200                 |
| 30       |                    | EXPENDITURES                  | 153,711     | 162,590     | 185,939     | 264,006               | 145,000               | 143,036     | 264,068               | 145,720               | 720           | 145,720                 | 720           | 151,389        | 146,220                 | 146,220                 | 146,220                 |
| 31       |                    | TRANSFERS IN                  | -           |             | -           | - '                   | - '                   | - '         | -                     | -                     | -             | -                       | -             | -              | -                       | -                       | -                       |
| 32       |                    | TRANSFERS OUT                 | -           | -           | -           | -                     | -                     | -           | -                     | -                     | -             | -                       | -             | -              | -                       | -                       | -                       |
| 33       |                    | NET                           | (1,627)     | (14,347)    | (42,652)    | (119,486)             | -                     | 13,511      | (107,434)             | 11,006                | 11,006        | 4,480                   | 4,480         | (1,189)        | 3,980                   | 3,980                   | 3,980                   |
| 34       |                    |                               |             |             |             |                       |                       |             |                       |                       |               |                         |               |                |                         |                         |                         |
|          | 50 STATE ACCOM     |                               |             |             |             |                       |                       |             |                       |                       |               |                         |               |                |                         |                         |                         |
| 35       | TAX FUND           | REVENUES                      | 1,731,180   | 1,797,765   | 1,934,552   | 1,624,447             | 1,459,918             | 794,009     | 1,556,093             | 1,987,672             | 527,754       | 2,146,500               | 686,582       | 2,189,280      | 2,232,916               | 2,277,424               | 2,322,822               |
| 36<br>37 |                    | EXPENDITURES                  | 1,089,338   | 1,396,215   | 1,344,560   | 1,497,952             | 1,655,648             | 558,644     | 877,270               | 1,591,483             | (64,165)      | 1,505,836               | (149,812)     | 1,360,428      | 1,358,361               | 1,414,372               | 1,461,708               |
| 37<br>38 |                    | TRANSFERS IN<br>TRANSFERS OUT | - (573,442) | - (768,513) | - (577,410) | - (258,667)           | -<br>(583,686)        | -           | - (258,667)           | -<br>(583,686)        | -             | -<br>(834,191)          | - (250,505)   | - (699,140)    | -<br>(938,854)          | -<br>(1,459,771)        | -<br>(725,499)          |
| 39       |                    | NET                           | 68,400      | (366,964)   | 12,582      | (132,171)             | (779,416)             | 235,365     | 420,156               | (187,497)             | 591,919       | (193,527)               | 585,889       | 129,712        | (938,834)               | (1,439,771)             | 135,615                 |
| $\vdash$ | 55, 57 & 58 BEACH  |                               | 00,400      |             | 12,502      | (102,171)             | (775,710)             | 200,000     | 120,100               |                       | 551,515       | (199,921)               | 303,003       | 123,712        | (01,200)                | (330,713)               | 100,010                 |
|          | RESTOR/MAINT/      |                               |             |             |             |                       |                       |             |                       |                       |               |                         |               |                |                         |                         |                         |
| 40       | PRESERVE FUND      | REVENUES                      | 1,224,860   | 13,073,287  | 1,197,728   | 907,140               | 832,500               | 556,209     | 931,231               | 1,151,826             | 319,326       | 1,274,663               | 442,162       | 1,299,956      | 1,325,755               | 1,352,070               | 1,378,911               |
| 41       |                    | EXPENDITURES                  | 308,182     | 14,156,226  | 116,615     | 72,712                | 294,394               | 5,442       | 67,791                | 294,394               | -             | 385,000                 | 90,606        | 365,252        | 1,065,000               | 365,000                 | 2,965,000               |
| 42       |                    | TRANSFERS IN                  | -           | 403,640     | 226,803     | -                     | -                     | -           | -                     | -                     | -             | -                       | -             | -              | -                       | -                       | -                       |
| 43       |                    | TRANSFERS OUT                 | -           | (403,640)   | (226,803)   | -                     | -                     | -           | -                     | -                     | -             | -                       | -             | -              |                         | -                       |                         |
| 44<br>45 |                    | NET                           | 916,678     | (1,082,938) | 1,081,113   | 834,428               | 538,106               | 550,767     | 863,440               | 857,432               | 319,326       | 889,663                 | 351,556       | 934,704        | 260,755                 | 987,070                 | (1,586,089)             |
|          |                    |                               |             |             |             |                       |                       |             |                       |                       |               |                         |               |                |                         |                         |                         |

|          | А                                  | В                        | G                                       | Н                   | I                 | J                 | К                        | L                      | М                        | N                                       | 0                     | Р                        | Q                         | R                        | S                        | Т                        | U                        |
|----------|------------------------------------|--------------------------|-----------------------------------------|---------------------|-------------------|-------------------|--------------------------|------------------------|--------------------------|-----------------------------------------|-----------------------|--------------------------|---------------------------|--------------------------|--------------------------|--------------------------|--------------------------|
| 1        | 1ST READING                        |                          |                                         |                     | •                 |                   | СІТҮ                     | OF ISLE OF             | PALMS SUN                | MARY OF A                               | ALL FUNDS             | •                        |                           |                          |                          |                          |                          |
|          |                                    | •                        | ACTUAL                                  |                     | ACTUAL            | ACTUAL            | BUDGET                   | YTD As Of              | Jan-Dec 2020             | FORECAST                                | INCREASE/             | BUDGET                   | INCREASE/                 | FORECAST                 | FORECAST                 | FORECAST                 | FORECAST                 |
|          |                                    |                          | FY17                                    | ACTUAL FY18         | FY19              | FY20              | FY21                     | 12/31/2020             | (12 MOS)                 | FY21                                    | (DECREASE) IN         | FY22                     | (DECREASE) IN<br>FY22 BUD | FY23                     | FY24                     | FY25                     | FY26                     |
|          | Fund Number                        | Description              |                                         | 200.015             |                   |                   |                          | (6 MOS)                |                          |                                         | FY21 BUDGET           |                          |                           |                          |                          |                          |                          |
| 46       | 60 DISASTER<br>RECOVERY FUND       | REVENUES<br>EXPENDITURES | 177,272<br>202,524                      | 369,615<br>355,757  | 143,134<br>26,341 | 164,138<br>43,890 | 52,000                   | 3,700                  | 141,247<br>40,263        | 10,000                                  | (42,000)              | 10,000                   | (42,000)                  | 10,000<br>10,000         | 10,000                   | 10,000<br>10,000         | 10,000<br>10,000         |
| 47       | RECOVERTIOND                       | TRANSFERS IN             | 100,000                                 | _                   | 100,000           | 91,032            | -                        | -                      | 91,032                   | -                                       | - (10,000)            | -                        | -                         | -                        | -                        | -                        | -                        |
| 49       |                                    | TRANSFERS OUT            | -                                       | -                   | -                 | -                 | -                        | -                      | -                        | -                                       | -                     | - 1                      | -                         | -                        | -                        | -                        | -                        |
| 50       |                                    | NET                      | 74,748                                  | 13,858              | 216,793           | 211,280           | 42,000                   | 3,700                  | 192,016                  | 10,000                                  | (32,000)              | -                        | (42,000)                  | -                        | -                        | -                        | -                        |
| 51       |                                    |                          |                                         |                     |                   |                   |                          | l                      |                          |                                         |                       |                          |                           |                          |                          |                          |                          |
| 52       | 61 & 62                            | REVENUES                 | 1                                       | 0                   | - (1 2 4 4)       | -                 | -                        | -                      | -                        | -                                       | -                     | -                        | -                         | -                        | -                        | -                        | -                        |
| 53<br>54 | FEDERAL & STATE<br>NARCOTICS FUNDS | EXPENDITURES             | 1,053                                   | 10,111              | (1,244)           | 4,386             | -                        | -                      | 4,773                    | -                                       | -                     | -                        | -                         | -                        | -                        | -                        | -                        |
| 55       | NARCOTICS FOINDS                   | TRANSFERS OUT            | -                                       | -                   | -                 | -                 | -                        | -                      | -                        | -                                       | -                     |                          | -                         | -                        | -                        | -                        | -                        |
| 56       |                                    | NET                      | (1,052)                                 | (10,111)            | 1,244             | (4,386)           | -                        | -                      | (4,773)                  | -                                       | -                     | -                        | -                         | -                        | -                        | -                        | -                        |
| 57       |                                    |                          |                                         |                     | ·                 |                   |                          |                        |                          |                                         |                       |                          | -                         |                          |                          |                          |                          |
| 58       | 64 VICTIMS                         | REVENUES                 | 10,551                                  | 9,640               | 9,259             | 5,153             | 3,973                    | 5,510                  | 8,046                    | 5,125                                   | 1,152                 | 5,125                    | 1,152                     | 5,125                    | 5,125                    | 5,125                    | 5,125                    |
| 59       | FUND                               | EXPENDITURES             | 2,738                                   | 1,383               | 1,694             | 4,355             | 2,050                    | 965                    | 4,468                    | 2,050                                   | -                     | 5,850                    | 3,800                     | 4,850                    | 4,850                    | 4,850                    | 4,850                    |
| 60<br>61 |                                    | TRANSFERS IN             | -                                       | -                   | 12,921            | -                 | - (2,000)                | -                      | -                        | - (2.000)                               | -                     | - (2.000)                | -                         | -                        | -                        | -                        | -                        |
| 61       |                                    | TRANSFERS OUT            | (14,000) (6,186)                        | (14,000)<br>(5,743) | - 20,486          | - 797             | (3,000)<br>(1,077)       | - 4,544                | -<br>3,578               | (3,000)<br>75                           | - 1,152               | (3,000)<br>(3,725)       | -<br>(2,648)              | (3,000)<br>(2,725)       | (3,000)<br>(2,725)       | (3,000)<br>(2,725)       | (3,000)<br>(2,725)       |
| 63       |                                    |                          | (0,180)                                 | (3,743)             | 20,480            | 191               | (1,077)                  | 4,544                  | 3,578                    | 75                                      | 1,152                 | (3,723)                  | (2,048)                   | (2,723)                  | (2,723)                  | (2,723)                  | (2,723)                  |
| 64       | 66 AISLE                           | REVENUES                 | 990                                     | 3,450               | -                 | -                 | -                        | -                      | -                        | -                                       | -                     | -                        | -                         | -                        | -                        | -                        | -                        |
| 65       | OF PALMS                           | EXPENDITURES             | 7,940                                   | 18,388              | -                 | -                 | -                        | -                      | -                        | -                                       | -                     | -                        | -                         | -                        | -                        | -                        | -                        |
| 66       | FUND                               | TRANSFERS IN             | -                                       | -                   | -                 | -                 | -                        | -                      | -                        | -                                       | -                     | -                        | -                         | -                        | -                        | -                        | -                        |
| 67       |                                    | TRANSFERS OUT            | -                                       | -                   | -                 | -                 | -                        | -                      | -                        | -                                       | -                     | -                        | -                         | -                        | -                        | -                        | -                        |
| 68<br>69 |                                    | NET                      | (6,950)                                 | (14,938)            | -                 | -                 | -                        | -                      | -                        | -                                       | -                     | -                        | -                         | -                        | -                        | -                        | -                        |
| 70       | 68 REC                             | REVENUES                 | 14,877                                  | 13,582              | 16,525            | 14,792            | 16,000                   | 5,997                  | 6,517                    | 7,630                                   | (8,370)               | 15,630                   | (370)                     | 15,630                   | 15,630                   | 15,630                   | 15,630                   |
| 71       | BUILDING                           | EXPENDITURES             | 18,041                                  | 22,885              | 13,238            | 5,168             | 15,000                   | 2,117                  | 13,218                   | 5,000                                   | (10,000)              | 15,000                   | -                         | 15,000                   | 15,000                   | 15,000                   | 15,000                   |
| 72       | FUND                               | TRANSFERS IN             | 3,000                                   | 3,000               | 3,000             | 3,000             | 3,000                    | -                      | 3,000                    | -                                       | (3,000)               | 3,000                    | -                         | 3,000                    | 3,000                    | 3,000                    | 3,000                    |
| 73       |                                    | TRANSFERS OUT            | -                                       | -                   | -                 | -                 | -                        | -                      | -                        | -                                       | -                     | -                        | -                         | -                        | -                        | -                        | -                        |
| 74       |                                    | NET                      | (165)                                   | (6,303)             | 6,287             | 12,624            | 4,000                    | 3,880                  | (3,701)                  | 2,630                                   | (1,370)               | 3,630                    | (370)                     | 3,630                    | 3,630                    | 3,630                    | 3,630                    |
| 75<br>76 | 90 MARINA                          | REVENUES                 | 428,567                                 | 408,355             | 431,588           | 299,122           | 297,246                  | 155,025                | 232,561                  | 270,622                                 | (26,624)              | 360,081                  | 62,835                    | 373,682                  | 386,056                  | 398,677                  | 411,551                  |
| 77       | FUND                               | EXPENDITURES             | 342,920                                 | 290,628             | 318,510           | 312,867           | 1,105,203                | 356,620                | 360,112                  | 998,666                                 | (106,537)             | 689,049                  | (416,154)                 | 594,895                  | 585,696                  | 2,084,474                | 578,772                  |
| 78       |                                    | TRANSFERS IN             | 282,425                                 | 436,176             | 417,913           | 53,454            | 216,450                  | -                      | 53,454                   | 216,450                                 | -                     | 449,920                  | 233,470                   | 300,419                  | 750,104                  | 1,800,391                | 299,864                  |
| 79       |                                    | TRANSFERS OUT            | -                                       | -                   | -                 | -                 | -                        | -                      | -                        | -                                       | -                     | -                        | -                         | -                        | -                        | -                        | -                        |
| 80<br>81 |                                    | NET                      | 368,072                                 | 553,904             | 530,991           | 39,709            | (591,507)                | (201,595)              | (74,097)                 | (511,594)                               | 79,913                | 120,952                  | 712,459                   | 79,206                   | 550,464                  | 114,594                  | 132,643                  |
| 82       | TOTAL                              |                          | 16 600 000                              | 20.025.522          | 10 701 002        | 17 510 001        | 10 210 000               | 6 242 201              | 16.096.020               | 20 401 574                              | 2 102 705             | 10 /12 0/0               | 1 105 074                 | 10 772 045               | 10 006 000               | 10 150 400               | 10 409 467               |
| 82<br>83 | TOTAL<br>ALL FUNDS                 | REVENUES<br>EXPENDITURES | 16,699,988<br>13,848,581                | 29,925,523          | 18,791,082        | 17,518,861        | 18,218,869<br>24,560,397 | 6,243,281<br>9,522,055 | 16,986,030<br>14,704,103 | 20,401,574 20,031,566                   | 2,182,705 (4,528,831) | 19,413,940<br>21,505,863 | 1,195,071<br>(3,054,534)  | 18,773,945<br>18,947,657 | 18,896,683<br>18,613,114 | 19,150,409<br>19,516,254 | 19,408,467<br>21,253,752 |
| 84       |                                    | TRANSFERS IN             | 2,705,254                               | 3,168,231           | 3,911,174         | 2,704,138         | 1,280,678                | -                      | 2,704,103                | 1,928,548                               | 647,870               | 1,908,765                | (3,054,534)<br>628,087    | 1,907,646                | 2,309,014                | 3,276,424                | 1,679,680                |
| 85       |                                    | TRANSFERS OUT            | (2,705,254)                             | (3,168,231)         | (3,911,174)       | (2,704,138)       | (1,280,678)              | -                      | (2,704,138)              | (1,931,548)                             | (647,870)             | (1,908,765)              | (628,087)                 | (1,907,645)              | (2,309,014)              | (3,276,424)              | (1,679,680)              |
| 86       |                                    | NET                      | 2,851,407                               | (151,078)           | 2,788,724         | 1,136,248         | (6,341,528)              | 1                      | 2,281,928                | 367,008                                 | 6,711,536             | (2,091,924)              | 4,249,605                 | (173,710)                | 283,569                  | (365,846)                |                          |
| 87       |                                    |                          |                                         |                     |                   | -                 |                          |                        |                          |                                         |                       |                          |                           |                          |                          |                          |                          |
|          | TOTAL UNRESTRICT                   | D FUND BALANCES          | 10,043,397                              | 10,515,436          | 11,791,074        | 12,598,774        | 8,569,581                | -                      | -                        | 13,939,842                              | (0)                   | 11,168,516               | (0)                       | 9,713,790                | 9,125,364                | 8,533,180                | 7,709,843                |
| 89       | TOTAL TOURISM FU                   | ND BALANCES              | 4,639,881                               | 4,597,238           | 4,512,854         | 4,077,717         | 1,815,858                | -                      | -                        | 2,744,108                               | -                     | 2,408,511                | -                         | 2,675,900                | 2,731,792                | 1,851,582                | 2,278,194                |
| 90       | TOTAL BEACH FUND                   | BALANCES                 | 2,621,592                               | 1,538,654           | 2,619,767         | 3,454,195         | 3,992,301                | -                      | -                        | 4,311,627                               | -                     | 5,201,289                | -                         | 6,135,993                | 6,396,748                | 7,383,818                | 5,797,729                |
|          | 1 TOTAL OTHER FUND BALANCES        |                          | 300,587                                 | 264,083             | 249,449           | 138,998           | 141,921                  | -                      | -                        | 152,709                                 | -                     | 157,094                  | -                         | 156,810                  | 161,695                  | 166,580                  | 171,465                  |
| 92       | SUBTOTAL GOVER                     | NMENTAL FUNDS            | 17,605,457                              | 16,915,412          | 19,173,144        | 20,269,683        | 14,519,661               | -                      | -                        | 21,148,285                              | (0)                   | 18,935,409               | (0)                       | 18,682,493               | 18,415,599               | 17,935,159               | 15,957,232               |
| 94       | TOTAL MARINA NET                   | POSITION                 | 5,545,868                               | 6,099,772           | 6,630,764         | 6,670,473         | 6,078,966                | -                      | -                        | 6,158,879                               | -                     | 6,279,830                | -                         | 6,359,036                | 6,909,500                | 7,024,093                | 7,156,736                |
| 95       | TOTAL MARINA NET                   | POSITION LESS FIXED      | ASSETS (TOT N                           | IET POSITION IN     | CLS FIXED ASSE    | ETS THAT ARE I    | NOT PART OF 1            | THE OTHER FUI          | ND BALANCES)             | 133,867                                 | -                     | 105,889                  | -                         | 180,165                  | 270,698                  | 369,362                  | 481,075                  |
| 97       | TOTAL FUND BALAN                   | CES & NET POSITION       | 23,151,325                              | 23,015,184          | 25,803,908        | 26,940,155        | 20,598,627               | -                      | -                        | 27,307,163                              | (0)                   | 25,215,240               | (0)                       | 25,041,529               | 25,325,098               | 24,959,253               | 23,113,968               |
|          |                                    |                          | , , ,,,,,,,,,,,,,,,,,,,,,,,,,,,,,,,,,,, | .,,                 | ,                 | ,,                | ,,                       |                        |                          | ,,,,,,,,,,,,,,,,,,,,,,,,,,,,,,,,,,,,,,, |                       | , .,                     | (-)                       | , _,                     | ,,                       | ,,                       | , .,                     |