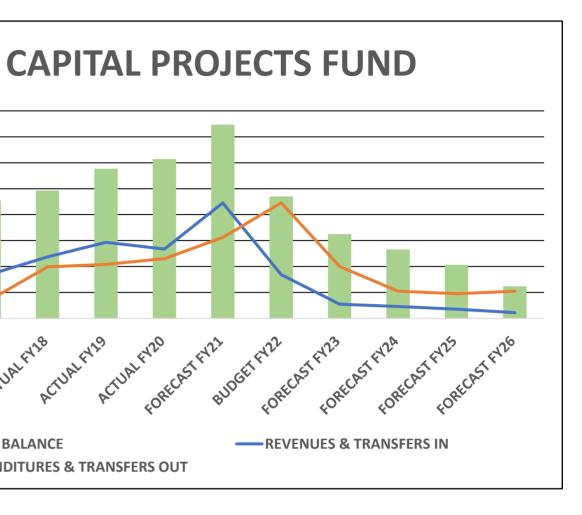

|          | А                  | В                             | G           | н           | 1           | J                     | К                     | 1           | М                     | Ν                     | 0             | Р                       | Q             | R              | S                       | т                       | U                       |
|----------|--------------------|-------------------------------|-------------|-------------|-------------|-----------------------|-----------------------|-------------|-----------------------|-----------------------|---------------|-------------------------|---------------|----------------|-------------------------|-------------------------|-------------------------|
| 1        | 1ST READING        |                               | J           | · · ·       |             | 5                     | CITY                  | OF ISLE OF  | PALMS SUN             | MARY OF A             |               |                         | 4             | i v            | 5                       |                         |                         |
| <u> </u> |                    | 4                             |             |             |             |                       |                       |             |                       |                       | INCREASE/     |                         | INCREASE/     |                |                         |                         |                         |
|          |                    |                               | ACTUAL      | ACTUAL FY18 | ACTUAL      | ACTUAL                | BUDGET                | 12/31/2020  | Jan-Dec 2020          | FORECAST              | (DECREASE) IN | BUDGET                  | (DECREASE) IN | FORECAST       | FORECAST                | FORECAST                | FORECAST                |
| 2        | Fund Number        | Description                   | FY17        |             | FY19        | FY20                  | FY21                  | (6 MOS)     | (12 MOS)              | FY21                  | FY21 BUDGET   | FY22                    | FY22 BUD      | FY23           | FY24                    | FY25                    | FY26                    |
|          | 10 GENERAL FUND    |                               |             |             |             |                       |                       |             |                       |                       |               |                         |               |                |                         |                         |                         |
| 5        |                    | REVENUES                      | 10,187,039  | 10,526,262  | 11,493,760  | 11,534,406            | 10,662,871            | 3,783,173   | 11,677,526            | 11,452,162            | 789,291       | 11,798,779              | 1,135,908     | 12,032,201     | 12,020,223              | 12,136,538              | 12,254,437              |
| 7        |                    | EXPENDITURES<br>TRANSFERS IN  | 9,848,598   | 10,525,096  | 10,467,611  | 10,314,457<br>827,658 | 11,356,115<br>877,236 | 5,078,281   | 10,416,610<br>827,658 | 11,494,536<br>877,236 | 138,421       | 12,466,296<br>1,061,681 | 1,110,181     | 12,623,230     | 12,734,339<br>1,135,013 | 12,971,291<br>1,153,893 | 13,266,279<br>1,194,329 |
| 8        |                    | TRANSFERS OUT                 | (1,276,837) | (1,127,848) | (2,037,371) | (1,820,026)           | (183,992)             | -           | (1,820,026)           | (834,862)             | (650,870)     | (394,164)               | (210,172)     | (506,599)      | (420,897)               | (319,140)               | (182,487)               |
| 9        |                    | NET                           | 204,597     | 70,885      | 214,865     | 227,581               | 0                     | (1,295,107) | 268,547               | 0                     | (0)           | (0)                     | (0)           | (0)            | (0)                     | (010)1(0)               | (102)(0)                |
| 10       |                    |                               | -           |             |             | -                     | I                     |             | ,                     |                       |               |                         |               |                |                         |                         |                         |
|          | 20 CAPITAL         |                               |             |             |             |                       |                       |             |                       |                       |               |                         | (4,000,000)   |                |                         |                         |                         |
| 11       | PROJECTS FUND      | REVENUES                      | 508,577     | 1,245,861   | 1,006,155   | 945,388               | 3,280,000             | 8,023       | 907,377               | 3,617,000             | 337,000       | 1,291,000               | (1,989,000)   | 40,000         | 40,000                  | 40,000                  | 40,000                  |
| 12<br>13 |                    | EXPENDITURES<br>TRANSFERS IN  | 699,286     | 1,986,413   | 2,086,624   | 2,305,543             | 7,535,184             | 2,635,051   | 1,375,797             | 3,120,794             | (4,414,390)   | 4,456,491               | (3,078,694)   | 2,001,324      | 1,049,324               | 951,324                 | 1,045,824               |
| 13       |                    | TRANSFERS OUT                 | 1,176,837   | 1,127,848   | 1,924,450   | 1,728,994             | 183,992               | -           | 1,728,994             | 834,862               | 650,870       | 394,164                 | 210,172       | 506,599        | 420,897                 | 319,140                 | 182,487                 |
| 14       |                    | NET                           | 986,128     | 387,297     | 843,981     | 368,839               | (4,071,192)           | (2,627,027) | 1,260,574             | 1,331,068             | 5,402,261     | (2,771,326)             | 1,299,866     | (1,454,725)    | (588,427)               | (592,183)               | (823,337)               |
| 15       |                    |                               | 500,120     |             | 010,001     | 000,000               | (1)071)102)           | (2)327,027) | <u>-,200,07</u>       | 1,001,000             | 0,102,201     | (2)772,520)             | 1,200,000     | (1) (3 () (23) | (300,427)               | (332,103)               | (020,007)               |
|          | 30 MUNICIPAL       |                               |             |             |             |                       |                       |             |                       |                       |               |                         |               |                |                         |                         |                         |
| 17       | ACCOM TAX FUND     | REVENUES                      | 1,508,028   | 1,533,533   | 1,594,725   | 1,259,578             | 829,500               | 553,253     | 920,873               | 1,149,326             | 319,826       | 1,526,163               | 696,662       | 1,805,456      | 1,841,415               | 1,878,093               | 1,915,505               |
| 18       |                    | EXPENDITURES                  | 937,030     | 823,814     | 1,081,591   | 1,202,388             | 1,384,134             | 477,710     | 927,311               | 1,466,754             | 82,620        | 1,264,666               | (119,467)     | 1,237,570      | 1,065,313               | 1,000,132               | 1,075,996               |
| 19       |                    | TRANSFERS IN                  | -           | -           | -           | -                     | -                     | -           | -                     | -                     | -             | -                       | -             | -              | -                       | -                       | -                       |
| 20<br>21 |                    | TRANSFERS OUT                 | (566,814)   | (592,900)   | (607,582)   | (395,615)             | (291,451)             |             | (395,615)             | (291,451)             | -             | (432,954)               | (141,503)     | (444,672)      | (681,859)               | (1,219,533)             | (482,715)               |
| 21       |                    | NET                           | 4,185       | 116,819     | (94,448)    | (338,426)             | (846,084)             | 75,543      | (402,054)             | (608,879)             | 237,205       | (171,458)               | 674,626       | 123,214        | 94,243                  | (341,572)               | 356,794                 |
|          | 35 HOSPITALITY TAX | 1                             | 1           | 1 1         | I           | I                     | 1                     | I           | 1                     | I                     | <u> </u>      | I                       | I             | I              | 1                       |                         |                         |
| 23       | FUND               | REVENUES                      | 755,961     | 795,928     | 820,369     | 620,179               | 639,860               | 221,835     | 447,928               | 593,485               | (46,375)      | 835,800                 | 195,940       | 852,416        | 869,364                 | 886,652                 | 904,285                 |
| 24       |                    | EXPENDITURES                  | 237,220     | 327,095     | 360,878     | 354,890               | 1,057,670             | 264,190     | 352,423               | 912,170               | (145,500)     | 561,956                 | (495,713)     | 583,718        | 579,011                 | 553,591                 | 684,102                 |
| 25       |                    | TRANSFERS IN                  | -           | -           | -           | -                     | -                     | -           | -                     | -                     | -             | -                       | -             | - ,            | -                       | -                       | -                       |
| 26       |                    | TRANSFERS OUT                 | (274,162)   | (261,330)   | (462,008)   | (229,830)             | (218,549)             | -           | (229,830)             | (218,549)             | 3,000         | (244,456)               | (25,907)      | (254,234)      | (264,404)               | (274,980)               | (285,979)               |
| 27<br>28 |                    | NET                           | 244,579     | 207,502     | (2,517)     | 35,459                | (636,359)             | (42,355)    | (134,325)             | (537,234)             | 102,125       | 29,388                  | 665,746       | 14,464         | 25,949                  | 58,080                  | (65,796)                |
| 20       | 40 FIRE DEPT 1%    |                               | 1           | 1           | I           | I                     |                       | I           |                       |                       | I I_          | I                       | I             | 1              | I                       |                         |                         |
| 29       | FUND               | REVENUES                      | 152,084     | 148,244     | 143,287     | 144,519               | 145,000               | 156,547     | 156,634               | 156,726               | 11,726        | 150,200                 | 5,200         | 150,200        | 150,200                 | 150,200                 | 150,200                 |
| 30       |                    | EXPENDITURES                  | 153,711     | 162,590     | 185,939     | 264,006               | 145,000               | 143,036     | 264,068               | 145,720               | 720           | 145,720                 | 720           | 151,389        | 146,220                 | 146,220                 | 146,220                 |
| 31       |                    | TRANSFERS IN                  | -           |             | -           | - '                   | - '                   | - '         | -                     | -                     | -             | -                       | -             | -              | -                       | -                       | -                       |
| 32       |                    | TRANSFERS OUT                 | -           | -           | -           | -                     | -                     | -           | -                     | -                     | -             | -                       | -             | -              | -                       | -                       | -                       |
| 33       |                    | NET                           | (1,627)     | (14,347)    | (42,652)    | (119,486)             | -                     | 13,511      | (107,434)             | 11,006                | 11,006        | 4,480                   | 4,480         | (1,189)        | 3,980                   | 3,980                   | 3,980                   |
| 34       |                    |                               |             |             |             |                       |                       |             |                       |                       |               |                         |               |                |                         |                         |                         |
|          | 50 STATE ACCOM     |                               |             |             |             |                       |                       |             |                       |                       |               |                         |               |                |                         |                         |                         |
| 35       | TAX FUND           | REVENUES                      | 1,731,180   | 1,797,765   | 1,934,552   | 1,624,447             | 1,459,918             | 794,009     | 1,556,093             | 1,987,672             | 527,754       | 2,146,500               | 686,582       | 2,189,280      | 2,232,916               | 2,277,424               | 2,322,822               |
| 36<br>37 |                    | EXPENDITURES                  | 1,089,338   | 1,396,215   | 1,344,560   | 1,497,952             | 1,655,648             | 558,644     | 877,270               | 1,591,483             | (64,165)      | 1,505,836               | (149,812)     | 1,360,428      | 1,358,361               | 1,414,372               | 1,461,708               |
| 37<br>38 |                    | TRANSFERS IN<br>TRANSFERS OUT | - (573,442) | - (768,513) | - (577,410) | - (258,667)           | -<br>(583,686)        | -           | - (258,667)           | -<br>(583,686)        | -             | -<br>(834,191)          | - (250,505)   | - (699,140)    | -<br>(938,854)          | -<br>(1,459,771)        | -<br>(725,499)          |
| 39       |                    | NET                           | 68,400      | (366,964)   | 12,582      | (132,171)             | (779,416)             | 235,365     | 420,156               | (187,497)             | 591,919       | (193,527)               | 585,889       | 129,712        | (938,834)               | (1,439,771)             | 135,615                 |
| $\vdash$ | 55, 57 & 58 BEACH  |                               | 00,400      |             | 12,502      | (102,171)             | (775,710)             | 200,000     | 120,100               |                       | 551,515       | (199,921)               | 303,003       | 123,712        | (01,200)                | (330,713)               | 100,010                 |
|          | RESTOR/MAINT/      |                               |             |             |             |                       |                       |             |                       |                       |               |                         |               |                |                         |                         |                         |
| 40       | PRESERVE FUND      | REVENUES                      | 1,224,860   | 13,073,287  | 1,197,728   | 907,140               | 832,500               | 556,209     | 931,231               | 1,151,826             | 319,326       | 1,274,663               | 442,162       | 1,299,956      | 1,325,755               | 1,352,070               | 1,378,911               |
| 41       |                    | EXPENDITURES                  | 308,182     | 14,156,226  | 116,615     | 72,712                | 294,394               | 5,442       | 67,791                | 294,394               | -             | 385,000                 | 90,606        | 365,252        | 1,065,000               | 365,000                 | 2,965,000               |
| 42       |                    | TRANSFERS IN                  | -           | 403,640     | 226,803     | -                     | -                     | -           | -                     | -                     | -             | -                       | -             | -              | -                       | -                       | -                       |
| 43       |                    | TRANSFERS OUT                 | -           | (403,640)   | (226,803)   | -                     | -                     | -           | -                     | -                     | -             | -                       | -             | -              |                         | -                       |                         |
| 44<br>45 |                    | NET                           | 916,678     | (1,082,938) | 1,081,113   | 834,428               | 538,106               | 550,767     | 863,440               | 857,432               | 319,326       | 889,663                 | 351,556       | 934,704        | 260,755                 | 987,070                 | (1,586,089)             |
|          |                    |                               |             |             |             |                       |                       |             |                       |                       |               |                         |               |                |                         |                         |                         |

|          | А                                  | В                        | G                                       | Н                   | I                 | J                 | К                        | L                      | М                        | N                                       | 0                     | Р                        | Q                         | R                        | S                        | Т                        | U                        |
|----------|------------------------------------|--------------------------|-----------------------------------------|---------------------|-------------------|-------------------|--------------------------|------------------------|--------------------------|-----------------------------------------|-----------------------|--------------------------|---------------------------|--------------------------|--------------------------|--------------------------|--------------------------|
| 1        | 1ST READING                        |                          |                                         |                     | •                 |                   | СІТҮ                     | OF ISLE OF             | PALMS SUN                | MARY OF A                               | ALL FUNDS             | •                        |                           |                          |                          |                          |                          |
|          |                                    | •                        | ACTUAL                                  |                     | ACTUAL            | ACTUAL            | BUDGET                   | YTD As Of              | Jan-Dec 2020             | FORECAST                                | INCREASE/             | BUDGET                   | INCREASE/                 | FORECAST                 | FORECAST                 | FORECAST                 | FORECAST                 |
|          |                                    |                          | FY17                                    | ACTUAL FY18         | FY19              | FY20              | FY21                     | 12/31/2020             | (12 MOS)                 | FY21                                    | (DECREASE) IN         | FY22                     | (DECREASE) IN<br>FY22 BUD | FY23                     | FY24                     | FY25                     | FY26                     |
|          | Fund Number                        | Description              |                                         | 200.015             |                   |                   |                          | (6 MOS)                |                          |                                         | FY21 BUDGET           |                          |                           |                          |                          |                          |                          |
| 46       | 60 DISASTER<br>RECOVERY FUND       | REVENUES<br>EXPENDITURES | 177,272<br>202,524                      | 369,615<br>355,757  | 143,134<br>26,341 | 164,138<br>43,890 | 52,000                   | 3,700                  | 141,247<br>40,263        | 10,000                                  | (42,000)              | 10,000                   | (42,000)                  | 10,000<br>10,000         | 10,000                   | 10,000<br>10,000         | 10,000<br>10,000         |
| 47       | RECOVERTIOND                       | TRANSFERS IN             | 100,000                                 | _                   | 100,000           | 91,032            | -                        | -                      | 91,032                   | -                                       | - (10,000)            | -                        | -                         | -                        | -                        | -                        | -                        |
| 49       |                                    | TRANSFERS OUT            | -                                       | -                   | -                 | -                 | -                        | -                      | -                        | -                                       | -                     | - 1                      | -                         | -                        | -                        | -                        | -                        |
| 50       |                                    | NET                      | 74,748                                  | 13,858              | 216,793           | 211,280           | 42,000                   | 3,700                  | 192,016                  | 10,000                                  | (32,000)              | -                        | (42,000)                  | -                        | -                        | -                        | -                        |
| 51       |                                    |                          |                                         |                     |                   |                   |                          | l                      |                          |                                         |                       |                          |                           |                          |                          |                          |                          |
| 52       | 61 & 62                            | REVENUES                 | 1                                       | 0                   | - (1 2 4 4)       | -                 | -                        | -                      | -                        | -                                       | -                     | -                        | -                         | -                        | -                        | -                        | -                        |
| 53<br>54 | FEDERAL & STATE<br>NARCOTICS FUNDS | EXPENDITURES             | 1,053                                   | 10,111              | (1,244)           | 4,386             | -                        | -                      | 4,773                    | -                                       | -                     | -                        | -                         | -                        | -                        | -                        | -                        |
| 55       | NARCOTICS FOINDS                   | TRANSFERS OUT            | -                                       | -                   | -                 | -                 | -                        | -                      | -                        | -                                       | -                     |                          | -                         | -                        | -                        | -                        | -                        |
| 56       |                                    | NET                      | (1,052)                                 | (10,111)            | 1,244             | (4,386)           | -                        | -                      | (4,773)                  | -                                       | -                     | -                        | -                         | -                        | -                        | -                        | -                        |
| 57       |                                    |                          |                                         |                     | ·                 |                   |                          |                        |                          |                                         |                       |                          | -                         |                          |                          |                          |                          |
| 58       | 64 VICTIMS                         | REVENUES                 | 10,551                                  | 9,640               | 9,259             | 5,153             | 3,973                    | 5,510                  | 8,046                    | 5,125                                   | 1,152                 | 5,125                    | 1,152                     | 5,125                    | 5,125                    | 5,125                    | 5,125                    |
| 59       | FUND                               | EXPENDITURES             | 2,738                                   | 1,383               | 1,694             | 4,355             | 2,050                    | 965                    | 4,468                    | 2,050                                   | -                     | 5,850                    | 3,800                     | 4,850                    | 4,850                    | 4,850                    | 4,850                    |
| 60<br>61 |                                    | TRANSFERS IN             | -                                       | -                   | 12,921            | -                 | - (2,000)                | -                      | -                        | - (2.000)                               | -                     | - (2.000)                | -                         | -                        | -                        | -                        | -                        |
| 61       |                                    | TRANSFERS OUT            | (14,000) (6,186)                        | (14,000)<br>(5,743) | - 20,486          | - 797             | (3,000)<br>(1,077)       | - 4,544                | -<br>3,578               | (3,000)<br>75                           | - 1,152               | (3,000)<br>(3,725)       | -<br>(2,648)              | (3,000)<br>(2,725)       | (3,000)<br>(2,725)       | (3,000)<br>(2,725)       | (3,000)<br>(2,725)       |
| 63       |                                    |                          | (0,180)                                 | (3,743)             | 20,480            | 191               | (1,077)                  | 4,544                  | 3,578                    | 75                                      | 1,152                 | (3,723)                  | (2,048)                   | (2,723)                  | (2,723)                  | (2,723)                  | (2,723)                  |
| 64       | 66 AISLE                           | REVENUES                 | 990                                     | 3,450               | -                 | -                 | -                        | -                      | -                        | -                                       | -                     | -                        | -                         | -                        | -                        | -                        | -                        |
| 65       | OF PALMS                           | EXPENDITURES             | 7,940                                   | 18,388              | -                 | -                 | -                        | -                      | -                        | -                                       | -                     | -                        | -                         | -                        | -                        | -                        | -                        |
| 66       | FUND                               | TRANSFERS IN             | -                                       | -                   | -                 | -                 | -                        | -                      | -                        | -                                       | -                     | -                        | -                         | -                        | -                        | -                        | -                        |
| 67       |                                    | TRANSFERS OUT            | -                                       | -                   | -                 | -                 | -                        | -                      | -                        | -                                       | -                     | -                        | -                         | -                        | -                        | -                        | -                        |
| 68<br>69 |                                    | NET                      | (6,950)                                 | (14,938)            | -                 | -                 | -                        | -                      | -                        | -                                       | -                     | -                        | -                         | -                        | -                        | -                        | -                        |
| 70       | 68 REC                             | REVENUES                 | 14,877                                  | 13,582              | 16,525            | 14,792            | 16,000                   | 5,997                  | 6,517                    | 7,630                                   | (8,370)               | 15,630                   | (370)                     | 15,630                   | 15,630                   | 15,630                   | 15,630                   |
| 71       | BUILDING                           | EXPENDITURES             | 18,041                                  | 22,885              | 13,238            | 5,168             | 15,000                   | 2,117                  | 13,218                   | 5,000                                   | (10,000)              | 15,000                   | -                         | 15,000                   | 15,000                   | 15,000                   | 15,000                   |
| 72       | FUND                               | TRANSFERS IN             | 3,000                                   | 3,000               | 3,000             | 3,000             | 3,000                    | -                      | 3,000                    | -                                       | (3,000)               | 3,000                    | -                         | 3,000                    | 3,000                    | 3,000                    | 3,000                    |
| 73       |                                    | TRANSFERS OUT            | -                                       | -                   | -                 | -                 | -                        | -                      | -                        | -                                       | -                     | -                        | -                         | -                        | -                        | -                        | -                        |
| 74       |                                    | NET                      | (165)                                   | (6,303)             | 6,287             | 12,624            | 4,000                    | 3,880                  | (3,701)                  | 2,630                                   | (1,370)               | 3,630                    | (370)                     | 3,630                    | 3,630                    | 3,630                    | 3,630                    |
| 75<br>76 | 90 MARINA                          | REVENUES                 | 428,567                                 | 408,355             | 431,588           | 299,122           | 297,246                  | 155,025                | 232,561                  | 270,622                                 | (26,624)              | 360,081                  | 62,835                    | 373,682                  | 386,056                  | 398,677                  | 411,551                  |
| 77       | FUND                               | EXPENDITURES             | 342,920                                 | 290,628             | 318,510           | 312,867           | 1,105,203                | 356,620                | 360,112                  | 998,666                                 | (106,537)             | 689,049                  | (416,154)                 | 594,895                  | 585,696                  | 2,084,474                | 578,772                  |
| 78       |                                    | TRANSFERS IN             | 282,425                                 | 436,176             | 417,913           | 53,454            | 216,450                  | -                      | 53,454                   | 216,450                                 | -                     | 449,920                  | 233,470                   | 300,419                  | 750,104                  | 1,800,391                | 299,864                  |
| 79       |                                    | TRANSFERS OUT            | -                                       | -                   | -                 | -                 | -                        | -                      | -                        | -                                       | -                     | -                        | -                         | -                        | -                        | -                        | -                        |
| 80<br>81 |                                    | NET                      | 368,072                                 | 553,904             | 530,991           | 39,709            | (591,507)                | (201,595)              | (74,097)                 | (511,594)                               | 79,913                | 120,952                  | 712,459                   | 79,206                   | 550,464                  | 114,594                  | 132,643                  |
| 82       | TOTAL                              |                          | 16 600 000                              | 20.025.522          | 10 701 002        | 17 510 001        | 10 210 000               | 6 242 201              | 16.096.020               | 20 401 574                              | 2 102 705             | 10 /12 0/0               | 1 105 074                 | 10 772 045               | 10 006 000               | 10 150 400               | 10 409 467               |
| 82<br>83 | TOTAL<br>ALL FUNDS                 | REVENUES<br>EXPENDITURES | 16,699,988<br>13,848,581                | 29,925,523          | 18,791,082        | 17,518,861        | 18,218,869<br>24,560,397 | 6,243,281<br>9,522,055 | 16,986,030<br>14,704,103 | 20,401,574 20,031,566                   | 2,182,705 (4,528,831) | 19,413,940<br>21,505,863 | 1,195,071<br>(3,054,534)  | 18,773,945<br>18,947,657 | 18,896,683<br>18,613,114 | 19,150,409<br>19,516,254 | 19,408,467<br>21,253,752 |
| 84       |                                    | TRANSFERS IN             | 2,705,254                               | 3,168,231           | 3,911,174         | 2,704,138         | 1,280,678                | -                      | 2,704,103                | 1,928,548                               | 647,870               | 1,908,765                | (3,054,534)<br>628,087    | 1,907,646                | 2,309,014                | 3,276,424                | 1,679,680                |
| 85       |                                    | TRANSFERS OUT            | (2,705,254)                             | (3,168,231)         | (3,911,174)       | (2,704,138)       | (1,280,678)              | -                      | (2,704,138)              | (1,931,548)                             | (647,870)             | (1,908,765)              | (628,087)                 | (1,907,645)              | (2,309,014)              | (3,276,424)              | (1,679,680)              |
| 86       |                                    | NET                      | 2,851,407                               | (151,078)           | 2,788,724         | 1,136,248         | (6,341,528)              | 1                      | 2,281,928                | 367,008                                 | 6,711,536             | (2,091,924)              | 4,249,605                 | (173,710)                | 283,569                  | (365,846)                |                          |
| 87       |                                    |                          |                                         |                     |                   | -                 |                          |                        |                          |                                         |                       |                          |                           |                          |                          |                          |                          |
|          | TOTAL UNRESTRICT                   | D FUND BALANCES          | 10,043,397                              | 10,515,436          | 11,791,074        | 12,598,774        | 8,569,581                | -                      | -                        | 13,939,842                              | (0)                   | 11,168,516               | (0)                       | 9,713,790                | 9,125,364                | 8,533,180                | 7,709,843                |
| 89       | TOTAL TOURISM FU                   | ND BALANCES              | 4,639,881                               | 4,597,238           | 4,512,854         | 4,077,717         | 1,815,858                | -                      | -                        | 2,744,108                               | -                     | 2,408,511                | -                         | 2,675,900                | 2,731,792                | 1,851,582                | 2,278,194                |
| 90       | TOTAL BEACH FUND                   | BALANCES                 | 2,621,592                               | 1,538,654           | 2,619,767         | 3,454,195         | 3,992,301                | -                      | -                        | 4,311,627                               | -                     | 5,201,289                | -                         | 6,135,993                | 6,396,748                | 7,383,818                | 5,797,729                |
|          | 1 TOTAL OTHER FUND BALANCES        |                          | 300,587                                 | 264,083             | 249,449           | 138,998           | 141,921                  | -                      | -                        | 152,709                                 | -                     | 157,094                  | -                         | 156,810                  | 161,695                  | 166,580                  | 171,465                  |
| 92       | SUBTOTAL GOVER                     | NMENTAL FUNDS            | 17,605,457                              | 16,915,412          | 19,173,144        | 20,269,683        | 14,519,661               | -                      | -                        | 21,148,285                              | (0)                   | 18,935,409               | (0)                       | 18,682,493               | 18,415,599               | 17,935,159               | 15,957,232               |
| 94       | TOTAL MARINA NET                   | POSITION                 | 5,545,868                               | 6,099,772           | 6,630,764         | 6,670,473         | 6,078,966                | -                      | -                        | 6,158,879                               | -                     | 6,279,830                | -                         | 6,359,036                | 6,909,500                | 7,024,093                | 7,156,736                |
| 95       | TOTAL MARINA NET                   | POSITION LESS FIXED      | ASSETS (TOT N                           | IET POSITION IN     | CLS FIXED ASSE    | ETS THAT ARE I    | NOT PART OF 1            | THE OTHER FUI          | ND BALANCES)             | 133,867                                 | -                     | 105,889                  | -                         | 180,165                  | 270,698                  | 369,362                  | 481,075                  |
| 97       | TOTAL FUND BALAN                   | CES & NET POSITION       | 23,151,325                              | 23,015,184          | 25,803,908        | 26,940,155        | 20,598,627               | -                      | -                        | 27,307,163                              | (0)                   | 25,215,240               | (0)                       | 25,041,529               | 25,325,098               | 24,959,253               | 23,113,968               |
|          |                                    |                          | , , ,,,,,,,,,,,,,,,,,,,,,,,,,,,,,,,,,,, | .,,                 | ,                 | ,,                | ,,                       |                        |                          | ,,,,,,,,,,,,,,,,,,,,,,,,,,,,,,,,,,,,,,, |                       | , .,                     | (-)                       | , _,                     | ,,                       | ,,                       | , .,                     |