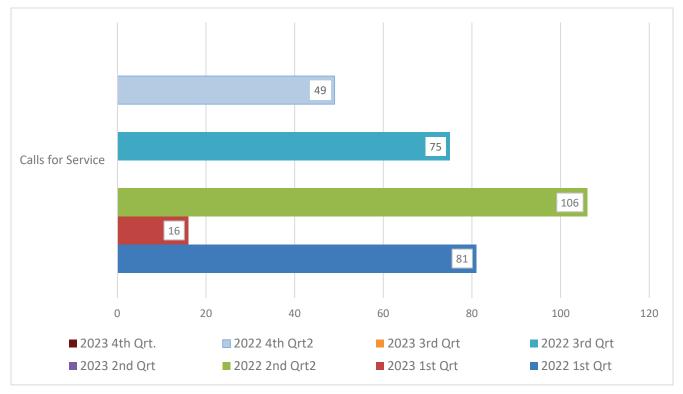

|
|                                      |             | -           | 1 1         | -           |                                                                                                                                                                                                                                               |     |             |             |             |



#### ISLE OF PALMS POLICE DEPARTMENT MONTHLY REPORT JANUARY 2023



#### **Police Department Vacancies**



Sworn Vacancies – 0 (1 in Academy, 2 in Pre-Academy) Beach Service Officer Vacancies – 100% (9 Beach Services) Non-Sworn Vacancies – 12.5% (1 Part Time Code Enforcement)



## Drug, Gun, and DUI Charge Trend

#### **Parking Citations by Violation**



### **Animal Control Calls for Service**





### **Animal Control Calls by Animal Type**

# **Animal Control Stats**



## **Livability Statistics**

| LIVABILITY COMPLAINTS     | ISLAND<br>RESIDENT | RENTAL<br>PROPERTY | OTHER<br>LOCATIONS | OTHER TOTAL<br>OCATIONS COMPLAINTS |   | TIONS | WARNINGS | UNFOUNDED | COMPLAINT<br>DISPOSITION |  |
|---------------------------|--------------------|--------------------|--------------------|------------------------------------|---|-------|----------|-----------|--------------------------|--|
| NOISE                     | 3                  | 2                  | 0                  | 5                                  |   | 0     | 5        | 0         | 5                        |  |
| NOISE/LOUD PARTY          | 0                  | 0                  | 0                  | 0