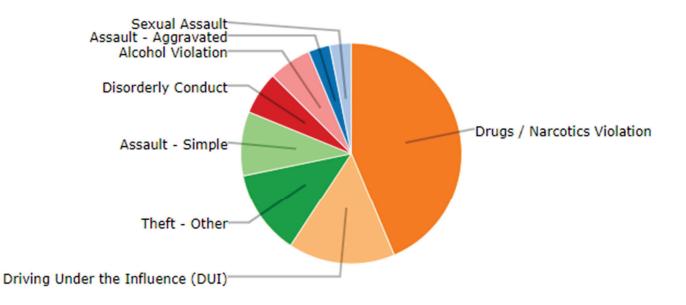

|   | 0     | 0        | 0         | 0                        |  |
| ROLL CART VIOLATIONS      | 12                 | 15                 | 0                  | 27                                 |   | 0     | 32       | 0         | 32                       |  |
| TOTAL                     | 43                 | 21                 | 26                 | 90                                 |   | 10    | 80       | 5         | 95                       |  |
| % BY CATEGORY             | 48%                | 23%                | 29%                |                                    | 1 | .1%   | 84%      | 5%        |                          |  |

# Livability Complaint by Property Type



# INCIDENT REPORT DENSITY/HEAT MAP



#### **Reported Incident Crime Class Types**



### **Reported Incident Crime Class Types (Red Area)**