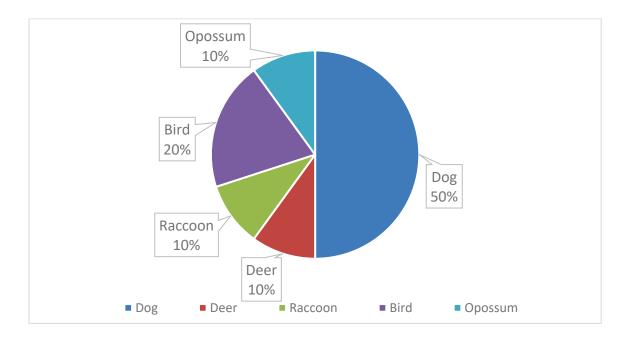

|
|                                      |             | -           | 1 1         | -           |                                                                                                                                                                                                                                               |     |             |             |             |



#### ISLE OF PALMS POLICE DEPARTMENT MONTHLY REPORT JANUARY 2023



#### **Police Department Vacancies**



Sworn Vacancies – 0 (1 in Academy, 2 in Pre-Academy) Beach Service Officer Vacancies – 100% (9 Beach Services) Non-Sworn Vacancies – 12.5% (1 Part Time Code Enforcement)



## Drug, Gun, and DUI Charge Trend

#### **Parking Citations by Violation**



### **Animal Control Calls for Service**





### **Animal Control Calls by Animal Type**

# **Animal Control Stats**



## **Livability Statistics**

| LIVABILITY COMPLAINTS     | ISLAND<br>RESIDENT | RENTAL<br>PROPERTY | OTHER<br>LOCATIONS | OTHER TOTAL<br>OCATIONS COMPLAINTS |   | TIONS | WARNINGS | UNFOUNDED | COMPLAINT<br>DISPOSITION |  |
|---------------------------|--------------------|--------------------|--------------------|------------------------------------|---|-------|----------|-----------|--------------------------|--|
| NOISE                     | 3                  | 2                  | 0                  | 5                                  |   | 0     | 5        | 0         | 5                        |  |
| NOISE/LOUD PARTY          | 0                  | 0                  | 0                  | 0