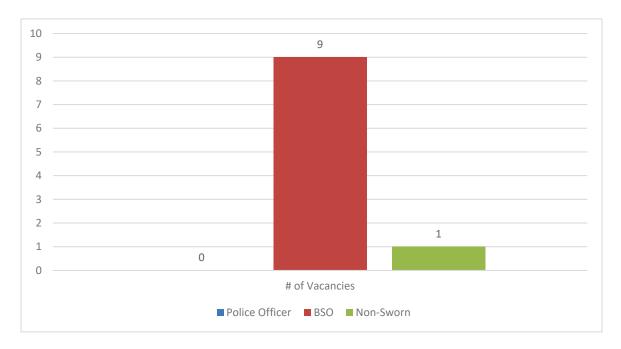

#### **Police Department Vacancies**

Sworn Vacancies – 0 (1 in Academy, 2 in Pre-Academy) Beach Service Officer Vacancies – 100% (9 Beach Services) Non-Sworn Vacancies – 12.5% (1 Part Time Code Enforcement)