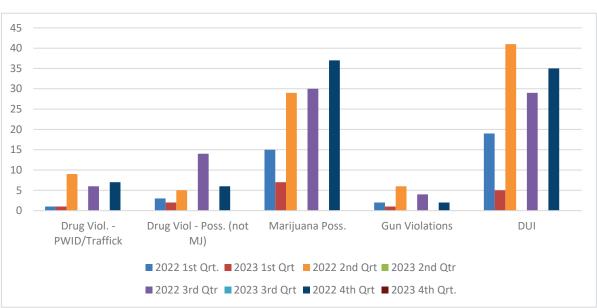

|     |             |             |             |
|                                      |             | -           | 1 1         | -           |                                                                                                                                                                                                                                               |     |             |             |             |



#### ISLE OF PALMS POLICE DEPARTMENT MONTHLY REPORT JANUARY 2023



#### **Police Department Vacancies**



Sworn Vacancies – 0 (1 in Academy, 2 in Pre-Academy) Beach Service Officer Vacancies – 100% (9 Beach Services) Non-Sworn Vacancies – 12.5% (1 Part Time Code Enforcement)



## Drug, Gun, and DUI Charge Trend

#### **Parking Citations by Violation**



### **Animal Control Calls for Service**





### **Animal Control Calls by Animal Type**

# **Animal Control Stats**



## **Livability Statistics**

| LIVABILITY COMPLAINTS     | ISLAND<br>RESIDENT | RENTAL<br>PROPERTY | OTHER<br>LOCATIONS | OTHER TOTAL<br>OCATIONS COMPLAINTS |   | TIONS | WARNINGS | UNFOUNDED | COMPLAINT<br>DISPOSITION |  |
|---------------------------|--------------------|--------------------|--------------------|------------------------------------|---|-------|----------|-----------|--------------------------|--|
| NOISE                     | 3                  | 2                  | 0                  | 5                                  |   | 0     | 5        | 0         | 5