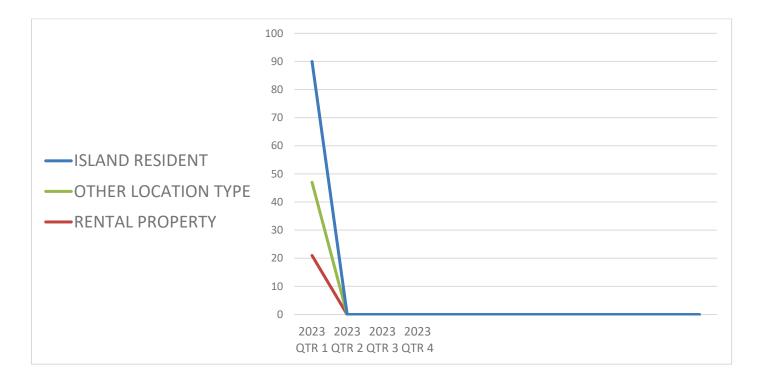

## **Livability Statistics**

| LIVABILITY COMPLAINTS     | ISLAND<br>RESIDENT | RENTAL<br>PROPERTY | OTHER<br>LOCATIONS | OTHER TOTAL<br>OCATIONS COMPLAINTS |   | TIONS | WARNINGS | UNFOUNDED | COMPLAINT<br>DISPOSITION |  |
|---------------------------|--------------------|--------------------|--------------------|------------------------------------|---|-------|----------|-----------|--------------------------|--|
| NOISE                     | 3                  | 2                  | 0                  | 5                                  |   | 0     | 5        | 0         | 5                        |  |
| NOISE/LOUD PARTY          | 0                  | 0                  | 0                  | 0                                  |   | 0     | 0        | 0         | 0                        |  |
| NOISE/CONSTRUCTION        |                    |                    |                    |                                    |   |       |          |           |                          |  |
| VIOLATIONS                | 2                  | 0                  | 0                  | 2                                  |   | 0     | 2        | 0         | 2                        |  |
| BARKING DOG               | 2                  | 0                  | 0                  | 2                                  |   | 0     | 0        | 0         | 0                        |  |
| DOG AT LARGE              | 3                  | 0                  | 0                  | 3                                  |   | 0     | 0        | 0         | 0                        |  |
| FIREWORKS                 | 0                  | 0                  | 0                  | 0                                  |   | 0     | 0        | 0         | 0                        |  |
| UNKEMPT LOTS              | 0                  | 3                  | 0                  | 3                                  |   | 0     | 3        | 0         | 3                        |  |
| RIGHT-OF-WAY OBSTRUCTION  | 0                  | 0                  | 17                 | 17                                 |   | 0     | 17       | 0         | 17                       |  |
| BUSINESS LICENSE          | 21                 | 1                  | 9                  | 31                                 |   | 10    | 21       | 5         | 36                       |  |
| VIOLATIONS                | 0                  | 0                  | 0                  | 0                                  |   | 0     | 0        | 0         | 0                        |  |
| SHORT TERM RENTAL         |                    |                    |                    |                                    |   |       |          |           |                          |  |
| OCCUPANCY VIOLATIONS      | 0                  | 0                  | 0                  | 0                                  |   | 0     | 0        | 0         | 0                        |  |
| SHORT TERM RENTAL VEHICLE |                    |                    |                    |                                    |   |       |          |           |                          |  |
| LIMIT VIOLATIONS          | 0                  | 0                  | 0                  | 0                                  |   | 0     | 0        | 0         | 0                        |  |
| ROLL CART VIOLATIONS      | 12                 | 15                 | 0                  | 27                                 |   | 0     | 32       | 0         | 32                       |  |
| TOTAL                     | 43                 | 21                 | 26                 | 90                                 |   | 10    | 80       | 5         | 95                       |  |
| % BY CATEGORY             | 48%                | 23%                | 29%                |                                    | 1 | .1%   | 84%      | 5%        |                          |  |

# Livability Complaint by Property Type