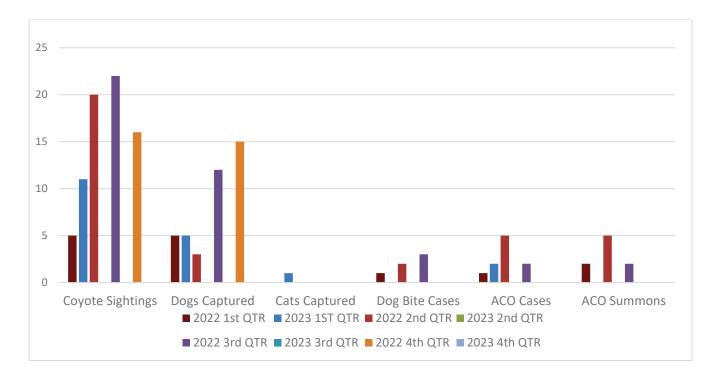

| 1 1         | -           |                                                                                                                                                                                                                                               |     |             |             |             |



#### ISLE OF PALMS POLICE DEPARTMENT MONTHLY REPORT JANUARY 2023



#### **Police Department Vacancies**



Sworn Vacancies – 0 (1 in Academy, 2 in Pre-Academy) Beach Service Officer Vacancies – 100% (9 Beach Services) Non-Sworn Vacancies – 12.5% (1 Part Time Code Enforcement)



## Drug, Gun, and DUI Charge Trend

#### **Parking Citations by Violation**



### **Animal Control Calls for Service**





### **Animal Control Calls by Animal Type**

# **Animal Control Stats**



## **Livability Statistics**

| LIVABILITY COMPLAINTS     | ISLAND<br>RESIDENT | RENTAL<br>PROPERTY | OTHER<br>LOCATIONS | OTHER TOTAL<br>OCATIONS COMPLAINTS |   | TIONS | WARNINGS | UNFOUNDED | COMPLAINT<br>DISPOSITION |  |
|---------------------------|--------------------|--------------------|--------------------|------------------------------------|---|-------|----------|-----------|--------------------------|--|
| NOISE                     | 3                  | 2                  | 0                  | 5                                  |   | 0     | 5        | 0         | 5                        |  |
| NOISE/LOUD PARTY          | 0                  | 0                  | 0                  | 0                                  |   | 0     | 0        | 0         | 0