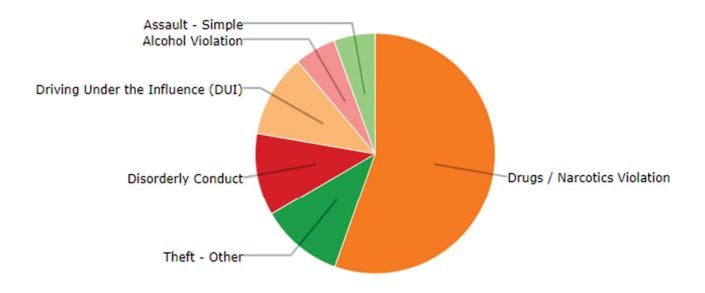

|  |
| ROLL CART VIOLATIONS      | 12                 | 15                 | 0                  | 27                                 |   | 0     | 32       | 0         | 32                       |  |
| TOTAL                     | 43                 | 21                 | 26                 | 90                                 |   | 10    | 80       | 5         | 95                       |  |
| % BY CATEGORY             | 48%                | 23%                | 29%                |                                    | 1 | .1%   | 84%      | 5%        |                          |  |

# Livability Complaint by Property Type



# INCIDENT REPORT DENSITY/HEAT MAP



#### **Reported Incident Crime Class Types**



### **Reported Incident Crime Class Types (Red Area)**