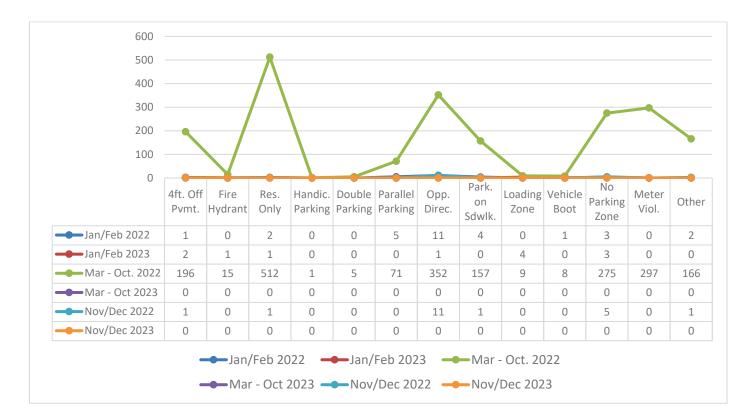

|     |             |             |             |
|                                      |             | -           | 1 1         | -           |                                                                                                                                                                                                                                               |     |             |             |             |



#### ISLE OF PALMS POLICE DEPARTMENT MONTHLY REPORT JANUARY 2023



#### **Police Department Vacancies**



Sworn Vacancies – 0 (1 in Academy, 2 in Pre-Academy) Beach Service Officer Vacancies – 100% (9 Beach Services) Non-Sworn Vacancies – 12.5% (1 Part Time Code Enforcement)



## Drug, Gun, and DUI Charge Trend

#### **Parking Citations by Violation**



### **Animal Control Calls for Service**





### **Animal Control Calls by Animal Type**

# **Animal Control Stats**



## **Livability Statistics**

| LIVABILITY COMPLAINTS     | ISLAND<br>RESIDENT | RENTAL<br>PROPERTY | OTHER<br>LOCATIONS | OTHER TOTAL<br>OCATIONS COMPLAINTS |   | TIONS | WARNINGS | UNFOUNDED | COMPLAINT<br>DISPOSITION |  |
|---------------------------|--------------------|--------------------|--------------------|------------------------------------|---|-------|----------|-----------|--------------------------|--|
| NOISE                     | 3                  | 2                  | 0                  | 5                                  |   | 0     | 5        | 0         | 5                        |  |
| NOISE/LOUD PARTY          | 0                  | 0