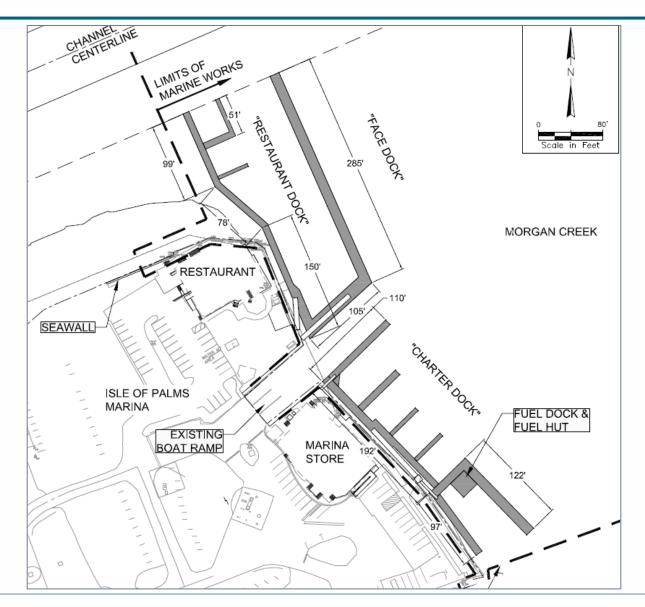

#### Dock Area C – "Restaurant and Face Dock"

| • | Demolition and Disposal of "C" | May 10 – 17, 2021 |
|---|--------------------------------|-------------------|
|---|--------------------------------|-------------------|

#### Dock Area B – "Charter Dock"

| • | Demolition and Disposal of Dock "B" | July 6 – 13, 2021 |
|---|-------------------------------------|-------------------|
|---|-------------------------------------|-------------------|

#### Dock Area A "Fuel Dock"

| Design Submittal Dock "A"                              | May 3 – June 11, 2021                                                                                                                                                                                                                                                                                                                                                                                                                                                                                                                             |
|--------------------------------------------------------|---------------------------------------------------------------------------------------------------------------------------------------------------------------------------------------------------------------------------------------------------------------------------------------------------------------------------------------------------------------------------------------------------------------------------------------------------------------------------------------------------------------------------------------------------|
| Review of Dock "A" Design Submittal                    | June 14 – 18, 2021                                                                                                                                                                                                                                                                                                                                                                                                                                                                                                                                |
| Corrections & Revisions to Dock "A" Design Submittal   | June 21 – 25, 2021                                                                                                                                                                                                                                                                                                                                                                                                                                                                                                                                |
| Final Design Submittal Dock "A"                        | June 28 – 30, 2021                                                                                                                                                                                                                                                                                                                                                                                                                                                                                                                                |
| Material Procurement for Dock "A" Structure            | May 17, August 13, 2021                                                                                                                                                                                                                                                                                                                                                                                                                                                                                                                           |
| Fabrication of Dock "A" Components                     | August 16 – September 3, 2021                                                                                                                                                                                                                                                                                                                                                                                                                                                                                                                     |
| Delivery of Dock "A" Components                        | September 10, 2021                                                                                                                                                                                                                                                                                                                                                                                                                                                                                                                                |
| Pre-assembly of Floats at Salmons Terminal             | September 13 – 22, 2021                                                                                                                                                                                                                                                                                                                                                                                                                                                                                                                           |
| Demolition and Disposal of Dock "A"                    | September 20 – 24, 2021                                                                                                                                                                                                                                                                                                                                                                                                                                                                                                                           |
| Mobilization to Install Dock "A"                       | September 27 – October 8, 2021                                                                                                                                                                                                                                                                                                                                                                                                                                                                                                                    |
| Installation of Gangway @ Timber Platform Dock "A"     | October 6 – 8, 2021                                                                                                                                                                                                                                                                                                                                                                                                                                                                                                                               |
| Construction of Fuel Hut on Site                       | September 13 – 30, 2021                                                                                                                                                                                                                                                                                                                                                                                                                                                                                                                           |
| Installation of Utilities & Fuel Services for Dock "A" | October 1 – November 12, 2021                                                                                                                                                                                                                                                                                                                                                                                                                                                                                                                     |
| Final Work to Place Dock "A" in Service                | November 15-19, 2021                                                                                                                                                                                                                                                                                                                                                                                                                                                                                                                              |
| All Work Completed                                     | November 19, 2021                                                                                                                                                                                                                                                                                                                                                                                                                                                                                                                                 |
|                                                        | Review of Dock "A" Design Submittal Corrections & Revisions to Dock "A" Design Submittal Final Design Submittal Dock "A"  Material Procurement for Dock "A" Structure Fabrication of Dock "A" Components Delivery of Dock "A" Components  Pre-assembly of Floats at Salmons Terminal  Demolition and Disposal of Dock "A"  Mobilization to Install Dock "A"  Installation of Gangway @ Timber Platform Dock "A"  Construction of Fuel Hut on Site Installation of Utilities & Fuel Services for Dock "A"  Final Work to Place Dock "A" in Service |