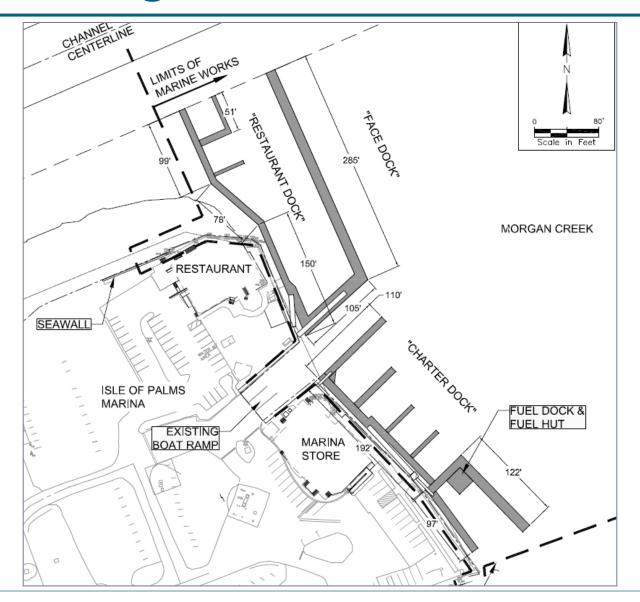

#### Dock Area C – "Restaurant and Face Dock"

| • | Demolition and Disposal of "C" | May 10 – 17, 2021 |
|---|--------------------------------|-------------------|
|---|--------------------------------|-------------------|

#### Dock Area B – "Charter Dock"

| • | Demolition and Disposal of Dock "B" | July 6 – 13, 2021 |
|---|-------------------------------------|-------------------|
|---|-------------------------------------|-------------------|

#### Dock Area A "Fuel Dock"

| Design Submittal Dock "A"                              | May 3 – June 11, 2021                                                                                                                                                                                                                                                                                                                                                                                                                                                                                                                             |
|--------------------------------------------------------|---------------------------------------------------------------------------------------------------------------------------------------------------------------------------------------------------------------------------------------------------------------------------------------------------------------------------------------------------------------------------------------------------------------------------------------------------------------------------------------------------------------------------------------------------|
| Review of Dock "A" Design Submittal                    | June 14 – 18, 2021                                                                                                                                                                                                                                                                                                                                                                                                                                                                                                                                |
| Corrections & Revisions to Dock "A" Design Submittal   | June 21 – 25, 2021                                                                                                                                                                                                                                                                                                                                                                                                                                                                                                                                |
| Final Design Submittal Dock "A"                        | June 28 – 30, 2021                                                                                                                                                                                                                                                                                                                                                                                                                                                                                                                                |
| Material Procurement for Dock "A" Structure            | May 17, August 13, 2021                                                                                                                                                                                                                                                                                                                                                                                                                                                                                                                           |
| Fabrication of Dock "A" Components                     | August 16 – September 3, 2021                                                                                                                                                                                                                                                                                                                                                                                                                                                                                                                     |
| Delivery of Dock "A" Components                        | September 10, 2021                                                                                                                                                                                                                                                                                                                                                                                                                                                                                                                                |
| Pre-assembly of Floats at Salmons Terminal             | September 13 – 22, 2021                                                                                                                                                                                                                                                                                                                                                                                                                                                                                                                           |
| Demolition and Disposal of Dock "A"                    | September 20 – 24, 2021                                                                                                                                                                                                                                                                                                                                                                                                                                                                                                                           |
| Mobilization to Install Dock "A"                       | September 27 – October 8, 2021                                                                                                                                                                                                                                                                                                                                                                                                                                                                                                                    |
| Installation of Gangway @ Timber Platform Dock "A"     | October 6 – 8, 2021                                                                                                                                                                                                                                                                                                                                                                                                                                                                                                                               |
| Construction of Fuel Hut on Site                       | September 13 – 30, 2021                                                                                                                                                                                                                                                                                                                                                                                                                                                                                                                           |
| Installation of Utilities & Fuel Services for Dock "A" | October 1 – November 12, 2021                                                                                                                                                                                                                                                                                                                                                                                                                                                                                                                     |
| Final Work to Place Dock "A" in Service                | November 15-19, 2021                                                                                                                                                                                                                                                                                                                                                                                                                                                                                                                              |
| All Work Completed                                     | November 19, 2021                                                                                                                                                                                                                                                                                                                                                                                                                                                                                                                                 |
|                                                        | Review of Dock "A" Design Submittal Corrections & Revisions to Dock "A" Design Submittal Final Design Submittal Dock "A"  Material Procurement for Dock "A" Structure Fabrication of Dock "A" Components Delivery of Dock "A" Components  Pre-assembly of Floats at Salmons Terminal  Demolition and Disposal of Dock "A"  Mobilization to Install Dock "A"  Installation of Gangway @ Timber Platform Dock "A"  Construction of Fuel Hut on Site Installation of Utilities & Fuel Services for Dock "A"  Final Work to Place Dock "A" in Service |