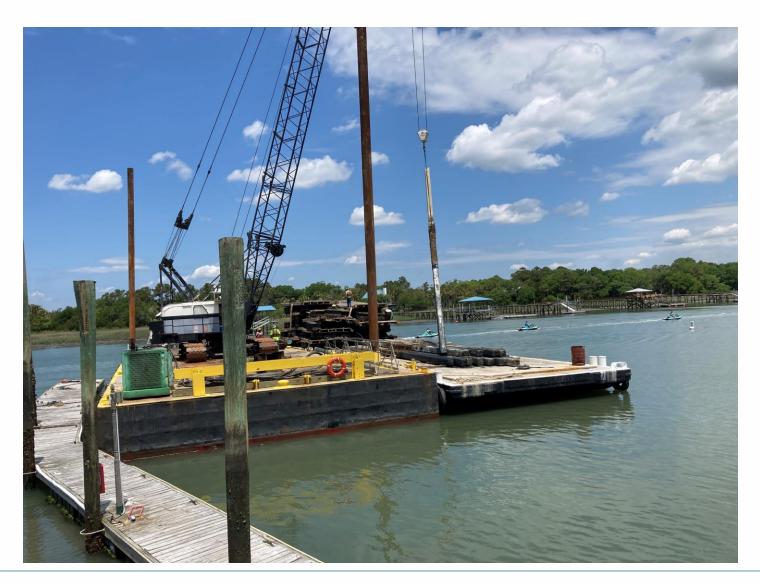

#### Dock Area C – "Restaurant and Face Dock"

| • | Demolition and Disposal of "C" | May 10 – 17, 2021 |
|---|--------------------------------|-------------------|
|---|--------------------------------|-------------------|

Offsite Mobilization/Loadout "C"
 May 18 – 21, 2021

Utilities Installation "C"
 June 4 – June 28, 2021

Installation of Platforms & Gangways "C"

June 28 – July 2, 2021

Final Work to Place "C" in service
 July 6 – 9, 2021