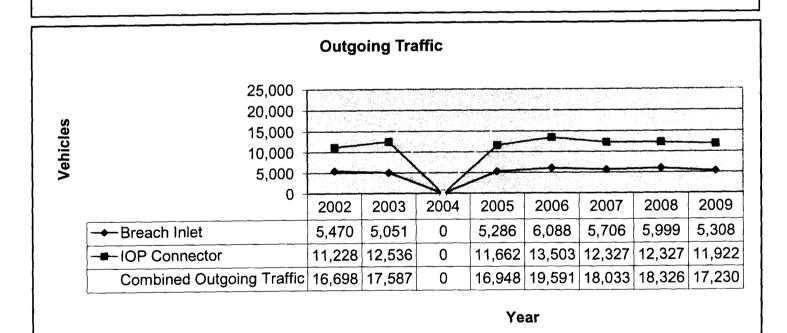

Monthly Report

May 2009

| Index                                   | <u>Page</u> |
|-----------------------------------------|-------------|
| Synopsis                                | 1-5         |
| Communications Report                   | 6           |
| Officer Activity Report                 | 7           |
| Connector Report                        | 8           |
| Yearly Offense Type Comparison          | 9           |
| Arrest Summary & Property Values Report | 10          |
| Primary UCR Code Arrest Summary         | 11          |
| Animal Control Report                   | 12          |
| CID Report                              | 13          |
| Training Report                         | 14          |
| Livability Report                       | 15          |
| Traffic Count Report                    | 16          |
| Memorial Day Traffic Report             | 17          |