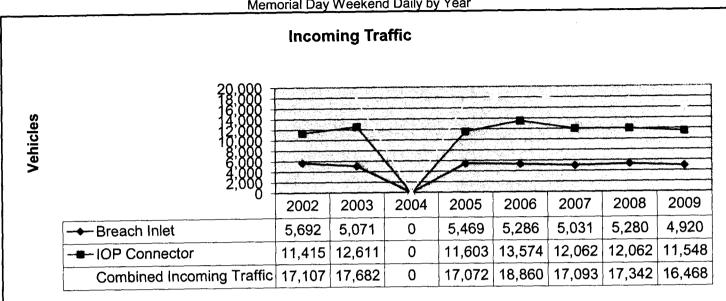

Monthly Report

May 2009

| Index                                   | <u>Page</u> |
|-----------------------------------------|-------------|
| Synopsis                                | 1-5         |
| Communications Report                   | 6           |
| Officer Activity Report                 | 7           |
| Connector Report                        | 8           |
| Yearly Offense Type Comparison          | 9           |
| Arrest Summary & Property Values Report | 10          |
| Primary UCR Code Arrest Summary         | 11          |
| Animal Control Report                   | 12          |
| CID Report                              | 13          |
| Training Report                         | 14          |
| Livability Report                       | 15          |
| Traffic Count Report                    | 16          |
| Memorial Day Traffic Report             | 17          |