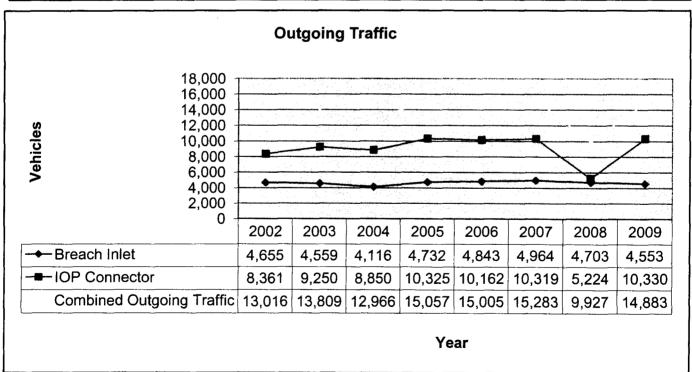

Monthly Report

May 2009

| Index                                   | <u>Page</u> |
|-----------------------------------------|-------------|
| Synopsis                                | 1-5         |
| Communications Report                   | 6           |
| Officer Activity Report                 | 7           |
| Connector Report                        | 8           |
| Yearly Offense Type Comparison          | 9           |
| Arrest Summary & Property Values Report | 10          |
| Primary UCR Code Arrest Summary         | 11          |
| Animal Control Report                   | 12          |
| CID Report                              | 13          |
| Training Report                         | 14          |
| Livability Report                       | 15          |
| Traffic Count Report                    | 16          |
| Memorial Day Traffic Report             | 17          |