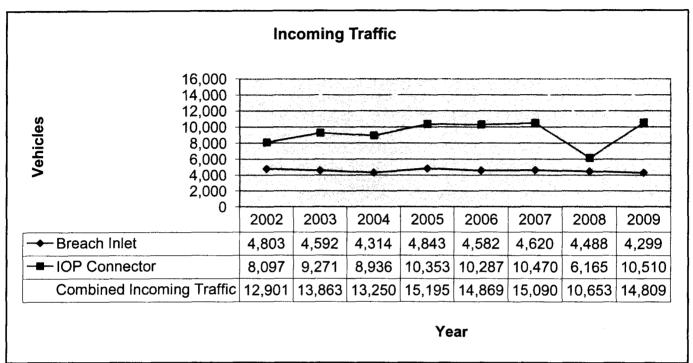

Monthly Report

May 2009

| Index                                   | <u>Page</u> |
|-----------------------------------------|-------------|
| Synopsis                                | 1-5         |
| Communications Report                   | 6           |
| Officer Activity Report                 | 7           |
| Connector Report                        | 8           |
| Yearly Offense Type Comparison          | 9           |
| Arrest Summary & Property Values Report | 10          |
| Primary UCR Code Arrest Summary         | 11          |
| Animal Control Report                   | 12          |
| CID Report                              | 13          |
| Training Report                         | 14          |
| Livability Report                       | 15          |
| Traffic Count Report                    | 16          |
| Memorial Day Traffic Report             | 17          |