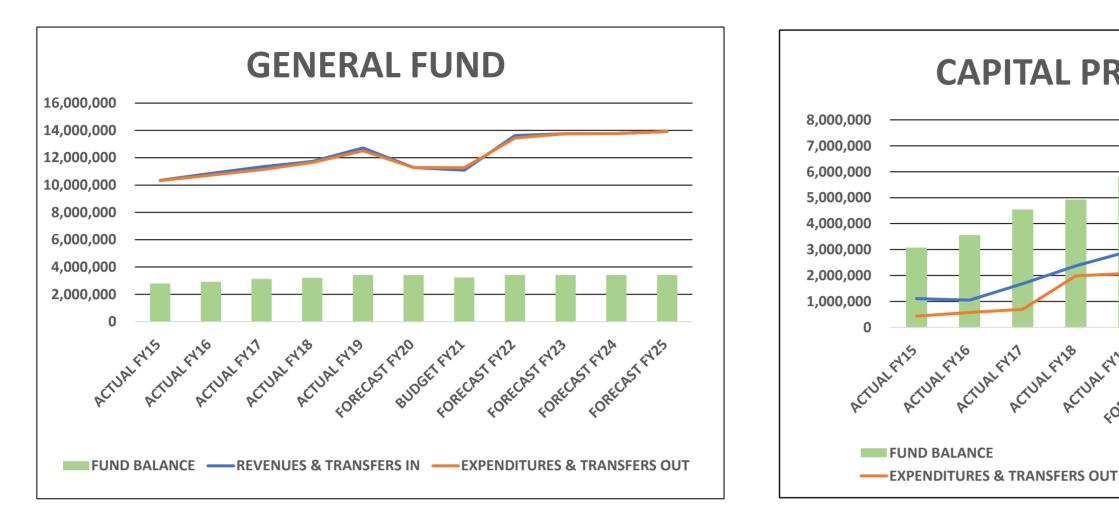

## City of Isle of Palms FY21 Budget with Forecasts for FY22 - FY25

|          | A                              | В                        | E                      | F                      | G                       | н           | 1                        | J                        | К                      | L                        | М                        | Ν                             | 0           | Р                         | R                        | S                        | Т                        | U                        |
|----------|--------------------------------|--------------------------|------------------------|------------------------|-------------------------|-------------|--------------------------|--------------------------|------------------------|--------------------------|--------------------------|-------------------------------|-------------|---------------------------|--------------------------|--------------------------|--------------------------|--------------------------|
| 1        | Draft #3                       |                          | II                     | I                      | I                       | I           | I                        | CITY OF ISL              | E OF PALM              | S SUMMARY                | Y OF ALL FU              | NDS                           |             | I                         | I                        |                          |                          |                          |
|          |                                | •                        | ACTUAL FY15            | ACTUAL                 | ACTUAL                  |             | ACTUAL                   | BUDGET                   | YTD As Of              | lan Dae 2010             | FORECAST                 | INCREASE/                     | BUDGET      | INCREASE/                 | FORECAST                 | FORECAST                 | FORECAST                 | FORECAST                 |
| 2        | Fund Number                    | Description              | ACTUAL FY15            | FY16                   | FY17                    | ACTUAL FY18 | FY19                     | FY20                     | 3/31/2020              | Jan-Dec 2019             | FY20                     | (DECREASE) IN<br>FY20 BUD REV | FY21        | (DECREASE) IN<br>FY21 BUD | FY22                     | FY23                     | FY24                     | FY25                     |
| -        | 10 GENERAL FUND                |                          | 0 222 755              | 0.676.560              | 40 407 000              | 40 526 262  | 44 402 700               | 11 567 620               | 0.004.000              | 12 1 1 1 1 0             | 40.005.046               |                               | 40.246.265  | (4.254.255)               | 42 720 520               | 42.020.046               | 42.040.222               | 12 020 170               |
| 5        |                                | REVENUES<br>EXPENDITURES | 9,332,755<br>9,243,477 | 9,676,562<br>9,659,217 | 10,187,039<br>9,848,598 | 10,526,262  | 11,493,760<br>10,467,611 | 11,567,620<br>11,328,081 | 8,394,286<br>7,810,843 | 12,144,160<br>10,402,907 | 10,395,946<br>10,732,163 | (1,171,674)<br>(595,917)      | 10,216,265  | (1,351,355)<br>(53,073)   | 12,720,530<br>11,627,789 | 12,828,016<br>11,888,151 | 12,819,332<br>11,986,344 | 12,939,178<br>12,205,664 |
| 7        |                                | TRANSFERS IN             | 1,012,648              | 1,177,654              | 1,142,993               | 1,197,567   | 1,226,087                | 897,745                  | 7,010,045              | 1,226,087                | 893,745                  | (4,000)                       | 877,236     | (20,509)                  | 901,818                  | 927,383                  | 953,971                  | 981,622                  |
| 8        |                                | TRANSFERS OUT            | (1,080,244)            | (1,065,442)            | (1,276,837)             | (1,127,848) | (2,037,371)              | (1,137,284)              | -                      | (2,037,371)              | (557,528)                | 579,756                       | -           | 1,137,284                 | (1,813,053)              | (1,867,248)              | (1,786,959)              | (1,715,136)              |
| 9        |                                | NET                      | 21,682                 | 129,558                | 204,597                 | 70,885      | 214,865                  | 0                        | 583,443                | 929,969                  | (0)                      | (0)                           | (181,506)   | (181,506)                 | 181,506                  | (0)                      | 0                        | (0)                      |
| 10       |                                |                          |                        |                        |                         |             |                          |                          |                        |                          |                          |                               |             |                           |                          |                          |                          |                          |
| 11       | 20 CAPITAL<br>PROJECTS FUND    | REVENUES                 | 101,814                | 35,616                 | 508,577                 | 1,245,861   | 1,006,155                | 1,211,700                | 917,896                | 509,900                  | 928,267                  | (283,433)                     | 3,280,000   | 2,068,300                 | 84,000                   | 88,200                   | 92,610                   | 97,241                   |
| 12       | FROJECTSTOND                   | EXPENDITURES             | 426,863                | 510,512                | 699,286                 | 1,986,413   | 2,086,624                | 4,384,217                | 1,235,266              | 1,375,797                | 2,673,746                | (1,710,471)                   | 7,215,184   | 2,830,967                 | 625,468                  | 969,768                  | 1,035,968                | 889,768                  |
| 13       |                                | TRANSFERS IN             | 1,005,244              | 1,015,442              | 1,176,837               | 1,127,848   | 1,924,450                | 1,137,284                | -                      | 1,924,450                | 557,528                  | (579,756)                     | -           | (1,137,284)               | 1,813,053                | 1,867,248                | 1,786,959                | 1,715,136                |
| 14       |                                | TRANSFERS OUT            | (8,047)                | (63,000)               | -                       | -           | -                        | -                        | -                      | -                        | -                        | -                             | -           | -                         | -                        | -                        | -                        | -                        |
| 15       |                                | NET                      | 672,148                | 477,546                | 986,128                 | 387,297     | 843,981                  | (2,035,233)              | (317,370)              | 1,058,553                | (1,187,951)              | 847,282                       | (3,935,184) | (1,899,951)               | 1,271,585                | 985,680                  | 843,601                  | 922,608                  |
| 16       | 30 MUNICIPAL                   |                          |                        |                        |                         |             |                          |                          |                        |                          |                          |                               |             |                           |                          |                          |                          |                          |
| 17       |                                | REVENUES                 | 1,500,414              | 1,474,209              | 1,508,028               | 1,533,533   | 1,594,725                | 1,636,090                | 983,450                | 1,580,722                | 989,747                  | (646,343)                     | 786,610     | (849,480)                 | 1,782,855                | 1,825,150                | 1,868,517                | 1,912,986                |
| 18       |                                | EXPENDITURES             | 593,167                | 841,618                | 937,030                 | 823,814     | 1,081,591                | 2,309,809                | 478,128                | 927,311                  | 1,236,269                | (1,073,540)                   | 1,384,134   | (925,676)                 | 756,152                  | 1,128,074                | 977,646                  | 921,231                  |
| 19       |                                | TRANSFERS IN             | 4,024                  | -                      | -                       | -           | -                        | -                        | -                      | -                        | -                        | -                             | -           | -                         | -                        | -                        | -                        | -                        |
| 20       |                                | TRANSFERS OUT            | (533,431)              | (553,252)              | (566,814)               | (592,900)   | (607,582)                | (458,702)                | -                      | (607,582)                | (458,702)                | -                             | (291,451)   | 167,251                   | (296,809)                | (773,276)                | (503,363)                | (515,154)                |
| 21       |                                | NET                      | 377,840                | 79,339                 | 4,185                   | 116,819     | (94,448)                 | (1,132,421)              | 505,321                | 45,829                   | (705,224)                | 427,197                       | (888,975)   | 243,446                   | 729,893                  | (76,200)                 | 387,508                  | 476,601                  |
| 22       | 35 HOSPITALITY TAX             |                          |                        |                        |                         | I           |                          |                          |                        |                          |                          |                               |             |                           |                          |                          |                          |                          |
| 23       | FUND                           | REVENUES                 | 686,994                | 703,573                | 755,961                 | 795,928     | 820,369                  | 828,440                  | 475,655                | 851,355                  | 481,596                  | (346,844)                     | 534,271     | (294,169)                 | 970,106                  | 990,264                  | 1,010,863                | 1,031,915                |
| 24       |                                | EXPENDITURES             | 366,083                | 308,069                | 237,220                 | 327,095     | 360,878                  | 746,694                  | 290,487                | 352,423                  | 563,292                  | (183,402)                     | 813,870     | 67,176                    | 551,156                  | 575,518                  | 574,411                  | 557,991                  |
| 25       |                                | TRANSFERS IN             | -                      | -                      | -                       | -           | -                        | -                        | -                      | -                        | -                        | -                             | -           | -                         | -                        | -                        | -                        | -                        |
| 26       |                                | TRANSFERS OUT            | (229,436)              | (280,629)              | (274,162)               | (261,330)   | (462,008)                | (229,830)                | -                      | (462,008)                | (229,830)                | -                             | (218,549)   | 11,281                    | (227,291)                | (236,383)                | (245,838)                | (255,671)                |
| 27<br>28 |                                | NET                      | 91,474                 | 114,875                | 244,579                 | 207,502     | (2,517)                  | (148,084)                | 185,169                | 36,924                   | (311,526)                | (163,442)                     | (498,148)   | (350,064)                 | 191,659                  | 178,363                  | 190,614                  | 218,253                  |
| 20       | 40 FIRE DEPT 1%                |                          | I I                    |                        |                         | I           | I                        |                          |                        |                          |                          | I                             |             | I                         | I                        |                          |                          |                          |
| 29       | FUND                           | REVENUES                 | 166,558                | 165,395                | 152,084                 | 148,244     | 143,287                  | 143,025                  | 144,485                | 145,100                  | 144,785                  | 1,760                         | 145,000     | 1,975                     | 144,000                  | 144,000                  | 144,000                  | 144,000                  |
| 30       |                                | EXPENDITURES             | 105,247                | 142,537                | 153,711                 | 162,590     | 185,939                  | 143,025                  | 257,577                | 264,068                  | 143,025                  | -                             | 145,000     | 1,975                     | 144,000                  | 144,000                  | 144,000                  | 144,000                  |
| 31       |                                | TRANSFERS IN             | -                      | -                      | -                       | -           | -                        | -                        | -                      | -                        | -                        | -                             | -           | -                         | -                        | -                        | -                        | -                        |
| 32       |                                | TRANSFERS OUT            | -                      | -                      | -                       | -           | -                        | -                        | -                      | -                        | -                        | -                             | -           | -                         | -                        | -                        | -                        | -                        |
| 33       |                                | NET                      | 61,311                 | 22,859                 | (1,627)                 | (14,347)    | (42,652)                 | -                        | (113,091)              | (118,968)                | 1,760                    | 1,760                         | -           | -                         | -                        | -                        | -                        | -                        |
| 34       | 50 STATE ACCOM                 |                          |                        |                        |                         | I           |                          |                          |                        |                          |                          |                               |             |                           |                          |                          |                          |                          |
| 35       | TAX FUND                       | REVENUES                 | 1,635,746              | 1,683,644              | 1,731,180               | 1,797,765   | 1,934,552                | 1,893,680                | 1,134,066              | 1,981,554                | 1,140,482                | (753,198)                     | 985,361     | (908,319)                 | 2,182,413                | 2,227,032                | 2,272,597                | 2,319,131                |
| 36       |                                | EXPENDITURES             | 938,369                | 897,174                | 1,089,338               | 1,396,215   | 1,344,560                | 2,391,816                | 692,173                | 877,270                  | 1,521,055                | (870,761)                     | 1,355,788   | (1,036,028)               | 1,234,265                | 1,283,734                | 1,288,877                | 1,362,898                |
| 37       |                                | TRANSFERS IN             | 4,024                  | -                      | -                       | -           | -                        | -                        | -                      | -                        | -                        | -                             | -           | -                         | -                        | -                        | -                        | -                        |
| 38       |                                | TRANSFERS OUT            | (549,328)              | (537,773)              | (573,442)               | (768,513)   | (577,410)                | (278,713)                | -                      | (577,410)                | (278,713)                | -                             | (583,686)   | (304,973)                 | (644,168)                | (746,675)                | (471,220)                | (477,247)                |
| 39       |                                | NET                      | 152,073                | 248,697                | 68,400                  | (366,964)   | 12,582                   | (776,849)                | 441,892                | 526,874                  | (659,286)                | 117,563                       | (954,112)   | (177,264)                 | 303,980                  | 196,623                  | 512,501                  | 478,986                  |
|          | 55, 57 & 58 BEACH              |                          |                        |                        |                         |             |                          |                          |                        |                          |                          |                               |             |                           |                          |                          |                          |                          |
| 40       | RESTOR/MAINT/<br>PRESERVE FUND | REVENUES                 | 1,273,298              | 1,094,482              | 1,224,860               | 13,073,287  | 1,197,728                | 1,099,490                | 627,952                | 1,211,725                | 637,247                  | (462,243)                     | 633,485     | (466,005)                 | 1,228,964                | 1,254,961                | 1,281,548                | 1,308,742                |
| 41       | TRESERVE TOND                  | EXPENDITURES             | 1,102,390              | 210,351                | 308,182                 | 14,156,226  | 116,615                  | 484,142                  | 10,893                 | 67,791                   | 50,000                   | (434,142)                     | 294,394     | (189,748)                 | 175,000                  | 215,252                  | 915,000                  | 215,000                  |
| 42       |                                | TRANSFERS IN             | 354,121                | -                      | -                       | 403,640     | 226,803                  | -                        | -                      | 226,803                  | -                        | -                             | -           | -                         | -                        | -                        | -                        |                          |
| 43       |                                | TRANSFERS OUT            | (200,000)              | -                      | -                       | (403,640)   | (226,803)                | -                        | -                      | (226,803)                | -                        | -                             | -           | -                         | -                        | -                        | -                        | -                        |
| 44       |                                | NET                      | 325,028                | 884,131                | 916,678                 | (1,082,938) | 1,081,113                | 615,348                  | 617,059                | 1,143,935                | 587,247                  | (28,101)                      | 339,091     | (276,257)                 | 1,053,964                | 1,039,709                | 366,548                  | 1,093,742                |
| 45       |                                |                          |                        |                        |                         |             |                          |                          |                        |                          |                          |                               |             |                           |                          |                          |                          |                          |