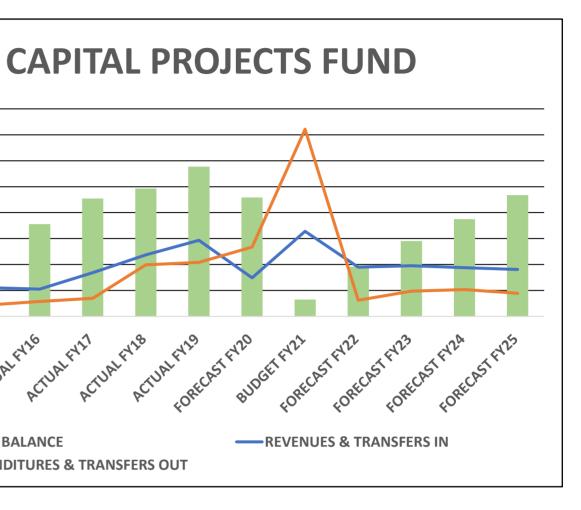

## City of Isle of Palms FY21 Budget with Forecasts for FY22 - FY25

|          | A                              | В                        | E                      | F                      | G                       | н           | 1                        | J                        | К                      | L                        | М                        | Ν                             | 0           | Р                         | R                        | S                        | Т                        | U                        |
|----------|--------------------------------|--------------------------|------------------------|------------------------|-------------------------|-------------|--------------------------|--------------------------|------------------------|--------------------------|--------------------------|-------------------------------|-------------|---------------------------|--------------------------|--------------------------|--------------------------|--------------------------|
| 1        | Draft #3                       |                          | II                     | I                      | I                       | I           | I                        | CITY OF ISL              | E OF PALM              | S SUMMARY                | Y OF ALL FU              | NDS                           |             | I                         | I                        |                          |                          |                          |
|          |                                | •                        | ACTUAL FY15            | ACTUAL                 | ACTUAL                  |             | ACTUAL                   | BUDGET                   | YTD As Of              | lan Dae 2010             | FORECAST                 | INCREASE/                     | BUDGET      | INCREASE/                 | FORECAST                 | FORECAST                 | FORECAST                 | FORECAST                 |
| 2        | Fund Number                    | Description              | ACTUAL FY15            | FY16                   | FY17                    | ACTUAL FY18 | FY19                     | FY20                     | 3/31/2020              | Jan-Dec 2019             | FY20                     | (DECREASE) IN<br>FY20 BUD REV | FY21        | (DECREASE) IN<br>FY21 BUD | FY22                     | FY23                     | FY24                     | FY25                     |
| -        | 10 GENERAL FUND                |                          | 0 222 755              | 0.676.560              | 40 407 000              | 40 526 262  | 44 402 700               | 11 567 620               | 0.004.000              | 12 1 1 1 1 0             | 40.005.046               |                               | 40.246.265  | (4.254.255)               | 42 720 520               | 42.020.046               | 42.040.222               | 12 020 170               |
| 5        |                                | REVENUES<br>EXPENDITURES | 9,332,755<br>9,243,477 | 9,676,562<br>9,659,217 | 10,187,039<br>9,848,598 | 10,526,262  | 11,493,760<br>10,467,611 | 11,567,620<br>11,328,081 | 8,394,286<br>7,810,843 | 12,144,160<br>10,402,907 | 10,395,946<br>10,732,163 | (1,171,674)<br>(595,917)      | 10,216,265  | (1,351,355)<br>(53,073)   | 12,720,530<br>11,627,789 | 12,828,016<br>11,888,151 | 12,819,332<br>11,986,344 | 12,939,178<br>12,205,664 |
| 7        |                                | TRANSFERS IN             | 1,012,648              | 1,177,654              | 1,142,993               | 1,197,567   | 1,226,087                | 897,745                  | 7,010,045              | 1,226,087                | 893,745                  | (4,000)                       | 877,236     | (20,509)                  | 901,818                  | 927,383                  | 953,971                  | 981,622                  |
| 8        |                                | TRANSFERS OUT            | (1,080,244)            | (1,065,442)            | (1,276,837)             | (1,127,848) | (2,037,371)              | (1,137,284)              | -                      | (2,037,371)              | (557,528)                | 579,756                       | -           | 1,137,284                 | (1,813,053)              | (1,867,248)              | (1,786,959)              | (1,715,136)              |
| 9        |                                | NET                      | 21,682                 | 129,558                | 204,597                 | 70,885      | 214,865                  | 0                        | 583,443                | 929,969                  | (0)                      | (0)                           | (181,506)   | (181,506)                 | 181,506                  | (0)                      | 0                        | (0)                      |
| 10       |                                |                          |                        |                        |                         |             |                          |                          |                        |                          |                          |                               |             |                           |                          |                          |                          |                          |
| 11       | 20 CAPITAL<br>PROJECTS FUND    | REVENUES                 | 101,814                | 35,616                 | 508,577                 | 1,245,861   | 1,006,155                | 1,211,700                | 917,896                | 509,900                  | 928,267                  | (283,433)                     | 3,280,000   | 2,068,300                 | 84,000                   | 88,200                   | 92,610                   | 97,241                   |
| 12       | FROJECTSTOND                   | EXPENDITURES             | 426,863                | 510,512                | 699,286                 | 1,986,413   | 2,086,624                | 4,384,217                | 1,235,266              | 1,375,797                | 2,673,746                | (1,710,471)                   | 7,215,184   | 2,830,967                 | 625,468                  | 969,768                  | 1,035,968                | 889,768                  |
| 13       |                                | TRANSFERS IN             | 1,005,244              | 1,015,442              | 1,176,837               | 1,127,848   | 1,924,450                | 1,137,284                | -                      | 1,924,450                | 557,528                  | (579,756)                     | -           | (1,137,284)               | 1,813,053                | 1,867,248                | 1,786,959                | 1,715,136                |
| 14       |                                | TRANSFERS OUT            | (8,047)                | (63,000)               | -                       | -           | -                        | -                        | -                      | -                        | -                        | -                             | -           | -                         | -                        | -                        | -                        | -                        |
| 15       |                                | NET                      | 672,148                | 477,546                | 986,128                 | 387,297     | 843,981                  | (2,035,233)              | (317,370)              | 1,058,553                | (1,187,951)              | 847,282                       | (3,935,184) | (1,899,951)               | 1,271,585                | 985,680                  | 843,601                  | 922,608                  |
| 16       | 30 MUNICIPAL                   |                          |                        |                        |                         |             |                          |                          |                        |                          |                          |                               |             |                           |                          |                          |                          |                          |
| 17       |                                | REVENUES                 | 1,500,414              | 1,474,209              | 1,508,028               | 1,533,533   | 1,594,725                | 1,636,090                | 983,450                | 1,580,722                | 989,747                  | (646,343)                     | 786,610     | (849,480)                 | 1,782,855                | 1,825,150                | 1,868,517                | 1,912,986                |
| 18       |                                | EXPENDITURES             | 593,167                | 841,618                | 937,030                 | 823,814     | 1,081,591                | 2,309,809                | 478,128                | 927,311                  | 1,236,269                | (1,073,540)                   | 1,384,134   | (925,676)                 | 756,152                  | 1,128,074                | 977,646                  | 921,231                  |
| 19       |                                | TRANSFERS IN             | 4,024                  | -                      | -                       | -           | -                        | -                        | -                      | -                        | -                        | -                             | -           | -                         | -                        | -                        | -                        | -                        |
| 20       |                                | TRANSFERS OUT            | (533,431)              | (553,252)              | (566,814)               | (592,900)   | (607,582)                | (458,702)                | -                      | (607,582)                | (458,702)                | -                             | (291,451)   | 167,251                   | (296,809)                | (773,276)                | (503,363)                | (515,154)                |
| 21       |                                | NET                      | 377,840                | 79,339                 | 4,185                   | 116,819     | (94,448)                 | (1,132,421)              | 505,321                | 45,829                   | (705,224)                | 427,197                       | (888,975)   | 243,446                   | 729,893                  | (76,200)                 | 387,508                  | 476,601                  |
| 22       | 35 HOSPITALITY TAX             |                          |                        |                        |                         | I           |                          |                          |                        |                          |                          |                               |             |                           |                          |                          |                          |                          |
| 23       | FUND                           | REVENUES                 | 686,994                | 703,573                | 755,961                 | 795,928     | 820,369                  | 828,440                  | 475,655                | 851,355                  | 481,596                  | (346,844)                     | 534,271     | (294,169)                 | 970,106                  | 990,264                  | 1,010,863                | 1,031,915                |
| 24       |                                | EXPENDITURES             | 366,083                | 308,069                | 237,220                 | 327,095     | 360,878                  | 746,694                  | 290,487                | 352,423                  | 563,292                  | (183,402)                     | 813,870     | 67,176                    | 551,156                  | 575,518                  | 574,411                  | 557,991                  |
| 25       |                                | TRANSFERS IN             | -                      | -                      | -                       | -           | -                        | -                        | -                      | -                        | -                        | -                             | -           | -                         | -                        | -                        | -                        | -                        |
| 26       |                                | TRANSFERS OUT            | (229,436)              | (280,629)              | (274,162)               | (261,330)   | (462,008)                | (229,830)                | -                      | (462,008)                | (229,830)                | -                             | (218,549)   | 11,281                    | (227,291)                | (236,383)                | (245,838)                | (255,671)                |
| 27<br>28 |                                | NET                      | 91,474                 | 114,875                | 244,579                 | 207,502     | (2,517)                  | (148,084)                | 185,169                | 36,924                   | (311,526)                | (163,442)                     | (498,148)   | (350,064)                 | 191,659                  | 178,363                  | 190,614                  | 218,253                  |
| 20       | 40 FIRE DEPT 1%                |                          | I I                    |                        |                         | I           | I                        |                          |                        |                          |                          | I                             |             | I                         | I                        |                          |                          |                          |
| 29       | FUND                           | REVENUES                 | 166,558                | 165,395                | 152,084                 | 148,244     | 143,287                  | 143,025                  | 144,485                | 145,100                  | 144,785                  | 1,760                         | 145,000     | 1,975                     | 144,000                  | 144,000                  | 144,000                  | 144,000                  |
| 30       |                                | EXPENDITURES             | 105,247                | 142,537                | 153,711                 | 162,590     | 185,939                  | 143,025                  | 257,577                | 264,068                  | 143,025                  | -                             | 145,000     | 1,975                     | 144,000                  | 144,000                  | 144,000                  | 144,000                  |
| 31       |                                | TRANSFERS IN             | -                      | -                      | -                       | -           | -                        | -                        | -                      | -                        | -                        | -                             | -           | -                         | -                        | -                        | -                        | -                        |
| 32       |                                | TRANSFERS OUT            | -                      | -                      | -                       | -           | -                        | -                        | -                      | -                        | -                        | -                             | -           | -                         | -                        | -                        | -                        | -                        |
| 33       |                                | NET                      | 61,311                 | 22,859                 | (1,627)                 | (14,347)    | (42,652)                 | -                        | (113,091)              | (118,968)                | 1,760                    | 1,760                         | -           | -                         | -                        | -                        | -                        | -                        |
| 34       | 50 STATE ACCOM                 |                          |                        |                        |                         | I           |                          |                          |                        |                          |                          |                               |             |                           |                          |                          |                          |                          |
| 35       | TAX FUND                       | REVENUES                 | 1,635,746              | 1,683,644              | 1,731,180               | 1,797,765   | 1,934,552                | 1,893,680                | 1,134,066              | 1,981,554                | 1,140,482                | (753,198)                     | 985,361     | (908,319)                 | 2,182,413                | 2,227,032                | 2,272,597                | 2,319,131                |
| 36       |                                | EXPENDITURES             | 938,369                | 897,174                | 1,089,338               | 1,396,215   | 1,344,560                | 2,391,816                | 692,173                | 877,270                  | 1,521,055                | (870,761)                     | 1,355,788   | (1,036,028)               | 1,234,265                | 1,283,734                | 1,288,877                | 1,362,898                |
| 37       |                                | TRANSFERS IN             | 4,024                  | -                      | -                       | -           | -                        | -                        | -                      | -                        | -                        | -                             | -           | -                         | -                        | -                        | -                        | -                        |
| 38       |                                | TRANSFERS OUT            | (549,328)              | (537,773)              | (573,442)               | (768,513)   | (577,410)                | (278,713)                | -                      | (577,410)                | (278,713)                | -                             | (583,686)   | (304,973)                 | (644,168)                | (746,675)                | (471,220)                | (477,247)                |
| 39       |                                | NET                      | 152,073                | 248,697                | 68,400                  | (366,964)   | 12,582                   | (776,849)                | 441,892                | 526,874                  | (659,286)                | 117,563                       | (954,112)   | (177,264)                 | 303,980                  | 196,623                  | 512,501                  | 478,986                  |
|          | 55, 57 & 58 BEACH              |                          |                        |                        |                         |             |                          |                          |                        |                          |                          |                               |             |                           |                          |                          |                          |                          |
| 40       | RESTOR/MAINT/<br>PRESERVE FUND | REVENUES                 | 1,273,298              | 1,094,482              | 1,224,860               | 13,073,287  | 1,197,728                | 1,099,490                | 627,952                | 1,211,725                | 637,247                  | (462,243)                     | 633,485     | (466,005)                 | 1,228,964                | 1,254,961                | 1,281,548                | 1,308,742                |
| 41       | TRESERVE TOND                  | EXPENDITURES             | 1,102,390              | 210,351                | 308,182                 | 14,156,226  | 116,615                  | 484,142                  | 10,893                 | 67,791                   | 50,000                   | (434,142)                     | 294,394     | (189,748)                 | 175,000                  | 215,252                  | 915,000                  | 215,000                  |
| 42       |                                | TRANSFERS IN             | 354,121                | -                      | -                       | 403,640     | 226,803                  | -                        | -                      | 226,803                  | -                        | -                             | -           | -                         | -                        | -                        | -                        |                          |
| 43       |                                | TRANSFERS OUT            | (200,000)              | -                      | -                       | (403,640)   | (226,803)                | -                        | -                      | (226,803)                | -                        | -                             | -           | -                         | -                        | -                        | -                        | -                        |
| 44       |                                | NET                      | 325,028                | 884,131                | 916,678                 | (1,082,938) | 1,081,113                | 615,348                  | 617,059                | 1,143,935                | 587,247                  | (28,101)                      | 339,091     | (276,257)                 | 1,053,964                | 1,039,709                | 366,548                  | 1,093,742                |
| 45       |                                |                          |                        |                        |                         |             |                          |                          |                        |                          |                          |                               |             |                           |                          |                          |                          |                          |

4

|          | Δ                          | В                             | F                     | F                     | G                     | н                     | 1                        | 1                     | ĸ                      | 1                        | М                        | N                     | 0                     | P                  | R                     | ς                        | т                     | U                        |
|----------|----------------------------|-------------------------------|-----------------------|-----------------------|-----------------------|-----------------------|--------------------------|-----------------------|------------------------|--------------------------|--------------------------|-----------------------|-----------------------|--------------------|-----------------------|--------------------------|-----------------------|--------------------------|
| 1        | Draft #3                   | 5                             | L                     | I                     | U                     | 11                    | 1                        |                       |                        |                          |                          |                       | 0                     | I [                | K                     | 5                        | I                     | 0                        |
|          |                            | 1                             |                       | Αστιλ                 | Αστιλ                 |                       | ACTUAL                   |                       |                        |                          |                          | INCREASE/             | BUDGET                | INCREASE/          | FORECAST              | FORECAST                 | FORECAST              | FORFCAST                 |
| 2        | Fund Number                | Description                   | ACTUAL FY15           | ACTUAL<br>FY16        | ACTUAL<br>FY17        | ACTUAL FY18           | ACTUAL<br>FY19           | BUDGET<br>FY20        | YTD As Of<br>3/31/2020 | Jan-Dec 2019             | FORECAST<br>FY20         | (DECREASE) IN         | FY21                  | (DECREASE) IN      | FURECAST<br>FY22      | FURECAST<br>FY23         | FURECAST<br>FY24      | FORECAST<br>FY25         |
| 2<br>46  | Fund Number<br>60 DISASTER | Description<br>REVENUES       | 4,944                 | 20,093                | 177,272               | 369,615               | 143,134                  | 42,000                | 37,616                 | 146,234                  | 50,000                   | FY20 BUD REV<br>8,000 | 52,000                | FY21 BUD<br>10,000 | 54,600                | 57,330                   | 60,197                | 63,206                   |
| 47       | RECOVERY FUND              | EXPENDITURES                  | -                     | 8,601                 | 202,524               | 355,757               | 26,341                   | 10,000                | 76,318                 | 40,263                   | 76,318                   | 66,318                | 10,000                | -                  | 10,000                | 10,000                   | 10,000                | 10,000                   |
| 48       |                            | TRANSFERS IN                  | 75,000                | 50,000                | 100,000               | -                     | 100,000                  | -                     | -                      | 100,000                  | -                        | -                     | -                     | -                  | -                     | -                        | -                     | -                        |
| 49       |                            | TRANSFERS OUT                 | -                     | -                     | -                     | -                     | -                        | - '                   | -                      | -                        | -                        | -                     | -                     | - '                | -                     | -                        | - '                   | -                        |
| 50       |                            | NET                           | 79,944                | 61,492                | 74,748                | 13,858                | 216,793                  | 32,000                | (38,702)               | 205,971                  | (26,318)                 | (58,318)              | 42,000                | 10,000             | 44,600                | 47,330                   | 50,197                | 53,206                   |
| 51<br>52 | 61 & 62                    | REVENUES                      | 3                     | 2                     | 1                     | 0                     | -                        | -                     | -                      | -                        | -                        | -                     | -                     |                    |                       | -                        | -                     | -                        |
| 53       |                            | EXPENDITURES                  | 78                    | 12,119                | 1,053                 | 10,111                | (1,244)                  |                       | 4,386                  | 4,773                    | 4,386                    | 4,386                 |                       |                    |                       |                          |                       | _                        |
| 54       | NARCOTICS FUNDS            | 1                             | -                     | -                     | -                     | -                     | -                        | -                     | -                      | -                        | -                        | -                     | -                     | -                  | -                     | -                        | -                     | -                        |
| 55       |                            | TRANSFERS OUT                 | -                     | -                     | -                     | -                     | -                        | -                     | -                      | -                        | -                        | -                     | -                     | -                  | -                     | -                        | -                     | -                        |
| 56       |                            | NET                           | (76)                  | (12,117)              | (1,052)               | (10,111)              | 1,244                    | -                     | (4,386)                | (4,773)                  | (4,386)                  | (4,386)               | -                     | -                  | -                     | -                        | -                     | -                        |
| 57<br>58 | 64 VICTIMS                 | REVENUES                      | 13,792                | 19,600                | 10 551                | 9,640                 | 9,259                    | 10,003                | 3,365                  | 6,617                    | 5,026                    | (4,977)               | 3,973                 | -                  | 6,620                 | 6,620                    | 6,620                 | 6,620                    |
| 50       | FUND                       | EXPENDITURES                  | 938                   | 19,800                | 10,551<br>2,738       | 1,383                 | 1,694                    | 2,050                 | 4,251                  | 4,468                    | 2,050                    | -                     | 2,050                 | (6,030)            | 2,050                 | 2,050                    | 2,050                 | 2,050                    |
| 60       | TOND                       | TRANSFERS IN                  | -                     | -                     | -                     | -                     | 12,921                   | -                     | 4,231                  | 12,921                   | -                        | -                     | -                     | -                  | -                     | -                        | -                     | -                        |
| 61       |                            | TRANSFERS OUT                 | (14,000)              | (14,000)              | (14,000)              | (14,000)              |                          | (7,000)               | -                      | -                        | (3,000)                  | 4,000                 | (3,000)               | 4,000              | (3,000)               | (3,000)                  | (3,000)               | (3,000)                  |
| 62       |                            | NET                           | (1,146)               | 4,532                 | (6,186)               | (5,743)               | 20,486                   | 953                   | (886)                  | 15,070                   | (24)                     | (977)                 | (1,077)               | (2,030)            | 1,570                 | 1,570                    | 1,570                 | 1,570                    |
| 63<br>64 |                            |                               |                       | 2.050                 | 000                   | 2.450                 |                          |                       |                        |                          |                          |                       |                       |                    |                       |                          |                       |                          |
| 64<br>65 | 66 AISLE<br>OF PALMS       | REVENUES<br>EXPENDITURES      | 630<br>459            | 2,850                 | 990<br>7,940          | 3,450                 | -                        | -                     | -                      | -                        | -                        | -                     | -                     | -                  | -                     | -                        | -                     | -                        |
| 66       | FUND                       | TRANSFERS IN                  | -                     | 2,099                 | - 7,940               | 18,388                | -                        | -                     | -                      | -                        | -                        | -                     | -                     | -                  | -                     | -                        | -                     | -                        |
| 67       | TOND                       | TRANSFERS OUT                 | -                     | -                     | -                     |                       | -                        | -                     | -                      |                          | -                        | -                     | -                     | -                  | -                     | -                        | -                     | -                        |
| 68       |                            | NET                           | 171                   | 751                   | (6,950)               | (14,938)              | -                        | -                     | -                      | -                        | -                        | -                     | -                     | -                  | -                     | -                        | -                     | -                        |
| 69       |                            |                               |                       |                       |                       |                       |                          |                       |                        |                          |                          | (1.5.5)               |                       |                    |                       |                          |                       |                          |
| 70       | 68 REC                     | REVENUES                      | 15,912                | 14,511                | 14,877                | 13,582                | 16,525                   | 15,000                | 14,594                 | 16,583                   | 14,874                   | (126)                 | 16,000                | 1,000              | 16,000                | 16,000                   | 16,000                | 16,000                   |
| 71       | BUILDING<br>FUND           | EXPENDITURES<br>TRANSFERS IN  | 51,358<br>3,000       | 8,950<br>3,000        | 18,041<br>3,000       | 22,885<br>3,000       | 13,238<br>3,000          | 15,000<br>3,000       | 4,854                  | 13,218<br>3,000          | 15,000<br>3,000          | -                     | 15,000<br>3,000       | -                  | 15,000<br>3,000       | 15,000<br>3,000          | 15,000<br>3,000       | 15,000<br>3,000          |
| 72       | FUND                       | TRANSFERS OUT                 |                       | 5,000                 | -                     | -                     | 5,000                    | 5,000                 | -                      | -                        | 5,000                    | -                     | -                     | -                  | -                     | -                        | 5,000                 |                          |
| 74       |                            | NET                           | (32,446)              | 8,561                 | (165)                 | (6,303)               | 6,287                    | 3,000                 | 9,739                  | 6,365                    | 2,874                    | (126)                 | 4,000                 | 1,000              | 4,000                 | 4,000                    | 4,000                 | 4,000                    |
| 75       |                            |                               | •                     |                       |                       |                       | -                        | -                     |                        |                          |                          |                       |                       |                    |                       | -                        | -                     |                          |
| 76       | 90 MARINA                  | REVENUES                      | 392,467               | 398,025               | 428,567               | 408,355               | 431,588                  | 430,076               | 248,791                | 431,991                  | 275,868                  | (154,208)             | 255,920               | (174,156)          | 349,694               | 406,113                  | 412,682               | 419,404                  |
| 77<br>78 | FUND                       | EXPENDITURES<br>TRANSFERS IN  | 278,580<br>156,426    | 358,038<br>268,000    | 342,920<br>282,425    | 290,628<br>436,176    | 318,510<br>417,913       | 399,223<br>73,500     | 266,132                | 352,912<br>417,913       | 210,220                  | (189,003)             | 1,059,216<br>216,450  | 659,993<br>142,950 | 480,442<br>266,450    | 1,225,445                | 470,215<br>266,450    | 464,743 266,450          |
| 78       |                            | TRANSFERS OUT                 | -                     | - 208,000             | - 202,425             | 430,170               | 417,915                  | -                     | -                      | 417,915                  | 73,500                   | -                     | -                     | -                  | - 200,450             | 828,950<br>-             | - 200,430             | -                        |
| 80       |                            | NET                           | 270,313               | 307,986               | 368,072               | 553,904               | 530,991                  | 104,353               | (17,341)               | 496,992                  | 139,148                  | 34,795                | (586,846)             | (691,199)          | 135,702               | 9,618                    | 208,917               | 221,111                  |
| 81       |                            |                               |                       |                       |                       |                       |                          |                       |                        |                          |                          |                       |                       |                    |                       |                          |                       |                          |
| 82       | TOTAL                      | REVENUES                      | 1                     | 15,288,564            | 16,699,988            | 29,925,523            | 18,791,082               | 18,877,124            | 12,982,154             | 19,025,941               | 15,063,839               | (3,813,285)           | 16,908,885            | (1,968,239)        | 19,539,782            | 19,843,687               | 19,984,966            | 20,258,423               |
| 83<br>84 | ALL FUNDS                  | EXPENDITURES                  | 13,107,010            | 12,960,354            | 13,848,581            | 30,076,602            | 16,002,358               | 22,214,057            | 11,131,307             | 14,683,200               | 17,227,524               | (4,986,533)           | 23,569,642            | 1,355,586          | 15,621,322            | 17,456,992               | 17,419,511            | 16,788,346               |
| 84<br>85 |                            | TRANSFERS IN<br>TRANSFERS OUT | 2,614,486 (2,614,486) | 2,514,096 (2,514,096) | 2,705,254 (2,705,254) | 3,168,231 (3,168,231) | 3,911,174<br>(3,911,174) | 2,111,529 (2,111,529) | -                      | 3,911,174<br>(3,911,174) | 1,527,773<br>(1,527,773) | (583,756)<br>583,756  | 1,096,686 (1,096,686) | (1,014,843)        | 2,984,321 (2,984,321) | 3,626,581<br>(3,626,582) | 3,010,380 (3,010,380) | 2,966,208<br>(2,966,208) |
| 86       |                            | NET                           | 2,018,318             | 2,328,211             | 2,851,407             | (151,078)             | 2,788,724                | (3,336,933)           | -<br>1,850,847         | 4,342,742                | (2,163,685)              | 1,173,248             | (6,660,757)           | (3,323,825)        | 3,918,459             | 2,386,694                | 2,565,456             | 3,470,077                |
| 87       |                            |                               | 2,010,010             | 2,520,211             | 2,001,107             | (131,070)             | 2,700,721                | (3,330,333)           | 1,000,017              | 1,012,712                | (2,103,003)              | 1,17,5,210            | (0,000,7577           | (3,323,023)        | 3,310,133             | 2,300,031                | 2,303,130             | 3,170,077                |
|          | TOTAL UNRESTRICTI          | ED FUND BALANCES              | 8,109,328             | 8,777,924             | 10,043,397            | 10,515,436            | 11,791,074               | 9,787,842             | -                      | -                        | 10,576,806               | -                     | 6,502,115             | -                  | 7,999,806             | 9,032,816                | 9,926,614             | 10,902,428               |
| 89       | TOTAL TOURISM FU           | ND BALANCES                   | 3,879,806             | 4,322,716             | 4,639,881             | 4,597,238             | 4,512,854                | 2,455,500             | -                      | -                        | 2,836,818                | -                     | 495,583               | -                  | 1,721,116             | 2,019,902                | 3,110,525             | 4,284,364                |
| 90       | TOTAL BEACH FUND           | BALANCES                      | 820,783               | 1,704,914             | 2,621,592             | 1,538,654             | 2,619,767                | 3,235,115             | -                      | -                        | 3,207,014                | -                     | 3,546,105             | -                  | 4,600,069             | 5,639,778                | 6,006,326             | 7,100,068                |
| 91       | TOTAL OTHER FUND           |                               | 285,782               | 309,617               | 300,587               | 264,083               | 249,449                  | 253,402               | -                      | -                        | 249,673                  | -                     | 252,596               | -                  | 258,167               | 263,737                  | 269,307               | 274,877                  |
| 92       | SUBTOTAL GOVER             | NMENTAL FUNDS                 | 13,095,699            | 15,115,172            | 17,605,457            | 16,915,412            | 19,173,144               | 15,731,859            | -                      | -                        | 16,870,311               | -                     | 10,796,400            | -                  | 14,579,158            | 16,956,233               | 19,312,771            | 22,561,737               |
| 94       | TOTAL MARINA NET           | POSITION                      | 4,869,810             | 5,177,796             | 5,545,868             | 6,099,772             | 6,630,764                | 6,735,116             | -                      | -                        | 6,769,912                | -                     | 6,183,066             | -                  | 6,318,768             | 6,328,386                | 6,537,303             | 6,758,415                |
| 95       | TOTAL MARINA NET           | POSITION LESS FIXED           | ASSETS (TOT NET       | POSITION IN           | CLS FIXED ASSE        | ETS THAT ARE N        | OT PART OF T             | HE OTHER FUN          | D BALANCES)            |                          | 824,797                  | -                     | 613,794               | -                  | 784,929               | 823,315                  | 1,054,067             | 1,289,803                |
| 97       | TOTAL FUND BALAN           | CES & NET POSITION            | 17,965,509            | 20,292,968            | 23,151,325            | 23,015,184            | 25,803,908               | 22,466,975            | -                      | -                        | 23,640,223               | -                     | 16,979,466            | -                  | 20,897,925            | 23,284,619               | 25,850,075            | 29,320,152               |
|          |                            |                               |                       |                       |                       |                       |                          |                       |                        |                          |                          |                       |                       |                    |                       |                          |                       |                          |