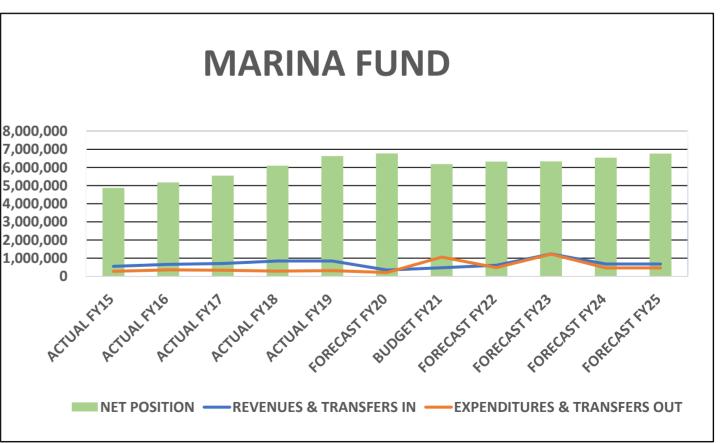

## City of Isle of Palms FY21 Budget with Forecasts for FY22 - FY25

|          | A                              | В                        | E                      | F                      | G                       | н           | 1                        | J                        | К                      | L                        | М                        | Ν                             | 0           | Р                         | R                        | S                        | Т                        | U                        |
|----------|--------------------------------|--------------------------|------------------------|------------------------|-------------------------|-------------|--------------------------|--------------------------|------------------------|--------------------------|--------------------------|-------------------------------|-------------|---------------------------|--------------------------|--------------------------|--------------------------|--------------------------|
| 1        | Draft #3                       |                          | II                     | I                      | I                       | I           | I                        | CITY OF ISL              | E OF PALM              | S SUMMARY                | Y OF ALL FU              | NDS                           |             | I                         | I                        |                          |                          |                          |
|          |                                | •                        | ACTUAL FY15            | ACTUAL                 | ACTUAL                  |             | ACTUAL                   | BUDGET                   | YTD As Of              | lan Dae 2010             | FORECAST                 | INCREASE/                     | BUDGET      | INCREASE/                 | FORECAST                 | FORECAST                 | FORECAST                 | FORECAST                 |
| 2        | Fund Number                    | Description              | ACTUAL FY15            | FY16                   | FY17                    | ACTUAL FY18 | FY19                     | FY20                     | 3/31/2020              | Jan-Dec 2019             | FY20                     | (DECREASE) IN<br>FY20 BUD REV | FY21        | (DECREASE) IN<br>FY21 BUD | FY22                     | FY23                     | FY24                     | FY25                     |
| -        | 10 GENERAL FUND                |                          | 0 222 755              | 0.676.560              | 40 407 000              | 40 526 262  | 44 402 700               | 11 567 620               | 0.004.000              | 12 1 1 1 1 0             | 40.005.046               |                               | 40.246.265  | (4.254.255)               | 42 720 520               | 42.020.046               | 42.040.222               | 12 020 170               |
| 5        |                                | REVENUES<br>EXPENDITURES | 9,332,755<br>9,243,477 | 9,676,562<br>9,659,217 | 10,187,039<br>9,848,598 | 10,526,262  | 11,493,760<br>10,467,611 | 11,567,620<br>11,328,081 | 8,394,286<br>7,810,843 | 12,144,160<br>10,402,907 | 10,395,946<br>10,732,163 | (1,171,674)<br>(595,917)      | 10,216,265  | (1,351,355)<br>(53,073)   | 12,720,530<br>11,627,789 | 12,828,016<br>11,888,151 | 12,819,332<br>11,986,344 | 12,939,178<br>12,205,664 |
| 7        |                                | TRANSFERS IN             | 1,012,648              | 1,177,654              | 1,142,993               | 1,197,567   | 1,226,087                | 897,745                  | 7,010,045              | 1,226,087                | 893,745                  | (4,000)                       | 877,236     | (20,509)                  | 901,818                  | 927,383                  | 953,971                  | 981,622                  |
| 8        |                                | TRANSFERS OUT            | (1,080,244)            | (1,065,442)            | (1,276,837)             | (1,127,848) | (2,037,371)              | (1,137,284)              | -                      | (2,037,371)              | (557,528)                | 579,756                       | -           | 1,137,284                 | (1,813,053)              | (1,867,248)              | (1,786,959)              | (1,715,136)              |
| 9        |                                | NET                      | 21,682                 | 129,558                | 204,597                 | 70,885      | 214,865                  | 0                        | 583,443                | 929,969                  | (0)                      | (0)                           | (181,506)   | (181,506)                 | 181,506                  | (0)                      | 0                        | (0)                      |
| 10       |                                |                          |                        |                        |                         |             |                          |                          |                        |                          |                          |                               |             |                           |                          |                          |                          |                          |
| 11       | 20 CAPITAL<br>PROJECTS FUND    | REVENUES                 | 101,814                | 35,616                 | 508,577                 | 1,245,861   | 1,006,155                | 1,211,700                | 917,896                | 509,900                  | 928,267                  | (283,433)                     | 3,280,000   | 2,068,300                 | 84,000                   | 88,200                   | 92,610                   | 97,241                   |
| 12       | FROJECTSTOND                   | EXPENDITURES             | 426,863                | 510,512                | 699,286                 | 1,986,413   | 2,086,624                | 4,384,217                | 1,235,266              | 1,375,797                | 2,673,746                | (1,710,471)                   | 7,215,184   | 2,830,967                 | 625,468                  | 969,768                  | 1,035,968                | 889,768                  |
| 13       |                                | TRANSFERS IN             | 1,005,244              | 1,015,442              | 1,176,837               | 1,127,848   | 1,924,450                | 1,137,284                | -                      | 1,924,450                | 557,528                  | (579,756)                     | -           | (1,137,284)               | 1,813,053                | 1,867,248                | 1,786,959                | 1,715,136                |
| 14       |                                | TRANSFERS OUT            | (8,047)                | (63,000)               | -                       | -           | -                        | -                        | -                      | -                        | -                        | -                             | -           | -                         | -                        | -                        | -                        | -                        |
| 15       |                                | NET                      | 672,148                | 477,546                | 986,128                 | 387,297     | 843,981                  | (2,035,233)              | (317,370)              | 1,058,553                | (1,187,951)              | 847,282                       | (3,935,184) | (1,899,951)               | 1,271,585                | 985,680                  | 843,601                  | 922,608                  |
| 16       | 30 MUNICIPAL                   |                          |                        |                        |                         |             |                          |                          |                        |                          |                          |                               |             |                           |                          |                          |                          |                          |
| 17       |                                | REVENUES                 | 1,500,414              | 1,474,209              | 1,508,028               | 1,533,533   | 1,594,725                | 1,636,090                | 983,450                | 1,580,722                | 989,747                  | (646,343)                     | 786,610     | (849,480)                 | 1,782,855                | 1,825,150                | 1,868,517                | 1,912,986                |
| 18       |                                | EXPENDITURES             | 593,167                | 841,618                | 937,030                 | 823,814     | 1,081,591                | 2,309,809                | 478,128                | 927,311                  | 1,236,269                | (1,073,540)                   | 1,384,134   | (925,676)                 | 756,152                  | 1,128,074                | 977,646                  | 921,231                  |
| 19       |                                | TRANSFERS IN             | 4,024                  | -                      | -                       | -           | -                        | -                        | -                      | -                        | -                        | -                             | -           | -                         | -                        | -                        | -                        | -                        |
| 20       |                                | TRANSFERS OUT            | (533,431)              | (553,252)              | (566,814)               | (592,900)   | (607,582)                | (458,702)                | -                      | (607,582)                | (458,702)                | -                             | (291,451)   | 167,251                   | (296,809)                | (773,276)                | (503,363)                | (515,154)                |
| 21       |                                | NET                      | 377,840                | 79,339                 | 4,185                   | 116,819     | (94,448)                 | (1,132,421)              | 505,321                | 45,829                   | (705,224)                | 427,197                       | (888,975)   | 243,446                   | 729,893                  | (76,200)                 | 387,508                  | 476,601                  |
| 22       | 35 HOSPITALITY TAX             |                          |                        |                        |                         | I           |                          |                          |                        |                          |                          |                               |             |                           |                          |                          |                          |                          |
| 23       | FUND                           | REVENUES                 | 686,994                | 703,573                | 755,961                 | 795,928     | 820,369                  | 828,440                  | 475,655                | 851,355                  | 481,596                  | (346,844)                     | 534,271     | (294,169)                 | 970,106                  | 990,264                  | 1,010,863                | 1,031,915                |
| 24       |                                | EXPENDITURES             | 366,083                | 308,069                | 237,220                 | 327,095     | 360,878                  | 746,694                  | 290,487                | 352,423                  | 563,292                  | (183,402)                     | 813,870     | 67,176                    | 551,156                  | 575,518                  | 574,411                  | 557,991                  |
| 25       |                                | TRANSFERS IN             | -                      | -                      | -                       | -           | -                        | -                        | -                      | -                        | -                        | -                             | -           | -                         | -                        | -                        | -                        | -                        |
| 26       |                                | TRANSFERS OUT            | (229,436)              | (280,629)              | (274,162)               | (261,330)   | (462,008)                | (229,830)                | -                      | (462,008)                | (229,830)                | -                             | (218,549)   | 11,281                    | (227,291)                | (236,383)                | (245,838)                | (255,671)                |
| 27<br>28 |                                | NET                      | 91,474                 | 114,875                | 244,579                 | 207,502     | (2,517)                  | (148,084)                | 185,169                | 36,924                   | (311,526)                | (163,442)                     | (498,148)   | (350,064)                 | 191,659                  | 178,363                  | 190,614                  | 218,253                  |
| 20       | 40 FIRE DEPT 1%                |                          | I I                    |                        |                         | I           | I                        |                          |                        |                          |                          | I                             |             | I                         | I                        |                          |                          |                          |
| 29       | FUND                           | REVENUES                 | 166,558                | 165,395                | 152,084                 | 148,244     | 143,287                  | 143,025                  | 144,485                | 145,100                  | 144,785                  | 1,760                         | 145,000     | 1,975                     | 144,000                  | 144,000                  | 144,000                  | 144,000                  |
| 30       |                                | EXPENDITURES             | 105,247                | 142,537                | 153,711                 | 162,590     | 185,939                  | 143,025                  | 257,577                | 264,068                  | 143,025                  | -                             | 145,000     | 1,975                     | 144,000                  | 144,000                  | 144,000                  | 144,000                  |
| 31       |                                | TRANSFERS IN             | -                      | -                      | -                       | -           | -                        | -                        | -                      | -                        | -                        | -                             | -           | -                         | -                        | -                        | -                        | -                        |
| 32       |                                | TRANSFERS OUT            | -                      | -                      | -                       | -           | -                        | -                        | -                      | -                        | -                        | -                             | -           | -                         | -                        | -                        | -                        | -                        |
| 33       |                                | NET                      | 61,311                 | 22,859                 | (1,627)                 | (14,347)    | (42,652)                 | -                        | (113,091)              | (118,968)                | 1,760                    | 1,760                         | -           | -                         | -                        | -                        | -                        | -                        |
| 34       | 50 STATE ACCOM                 |                          |                        |                        |                         | I           |                          |                          |                        |                          |                          |                               |             |                           |                          |                          |                          |                          |
| 35       | TAX FUND                       | REVENUES                 | 1,635,746              | 1,683,644              | 1,731,180               | 1,797,765   | 1,934,552                | 1,893,680                | 1,134,066              | 1,981,554                | 1,140,482                | (753,198)                     | 985,361     | (908,319)                 | 2,182,413                | 2,227,032                | 2,272,597                | 2,319,131                |
| 36       |                                | EXPENDITURES             | 938,369                | 897,174                | 1,089,338               | 1,396,215   | 1,344,560                | 2,391,816                | 692,173                | 877,270                  | 1,521,055                | (870,761)                     | 1,355,788   | (1,036,028)               | 1,234,265                | 1,283,734                | 1,288,877                | 1,362,898                |
| 37       |                                | TRANSFERS IN             | 4,024                  | -                      | -                       | -           | -                        | -                        | -                      | -                        | -                        | -                             | -           | -                         | -                        | -                        | -                        | -                        |
| 38       |                                | TRANSFERS OUT            | (549,328)              | (537,773)              | (573,442)               | (768,513)   | (577,410)                | (278,713)                | -                      | (577,410)                | (278,713)                | -                             | (583,686)   | (304,973)                 | (644,168)                | (746,675)                | (471,220)                | (477,247)                |
| 39       |                                | NET                      | 152,073                | 248,697                | 68,400                  | (366,964)   | 12,582                   | (776,849)                | 441,892                | 526,874                  | (659,286)                | 117,563                       | (954,112)   | (177,264)                 | 303,980                  | 196,623                  | 512,501                  | 478,986                  |
|          | 55, 57 & 58 BEACH              |                          |                        |                        |                         |             |                          |                          |                        |                          |                          |                               |             |                           |                          |                          |                          |                          |
| 40       | RESTOR/MAINT/<br>PRESERVE FUND | REVENUES                 | 1,273,298              | 1,094,482              | 1,224,860               | 13,073,287  | 1,197,728                | 1,099,490                | 627,952                | 1,211,725                | 637,247                  | (462,243)                     | 633,485     | (466,005)                 | 1,228,964                | 1,254,961                | 1,281,548                | 1,308,742                |
| 41       | TRESERVE TOND                  | EXPENDITURES             | 1,102,390              | 210,351                | 308,182                 | 14,156,226  | 116,615                  | 484,142                  | 10,893                 | 67,791                   | 50,000                   | (434,142)                     | 294,394     | (189,748)                 | 175,000                  | 215,252                  | 915,000                  | 215,000                  |
| 42       |                                | TRANSFERS IN             | 354,121                | -                      | -                       | 403,640     | 226,803                  | -                        | -                      | 226,803                  | -                        | -                             | -           | -                         | -                        | -                        | -                        |                          |
| 43       |                                | TRANSFERS OUT            | (200,000)              | -                      | -                       | (403,640)   | (226,803)                | -                        | -                      | (226,803)                | -                        | -                             | -           | -                         | -                        | -                        | -                        | -                        |
| 44       |                                | NET                      | 325,028                | 884,131                | 916,678                 | (1,082,938) | 1,081,113                | 615,348                  | 617,059                | 1,143,935                | 587,247                  | (28,101)                      | 339,091     | (276,257)                 | 1,053,964                | 1,039,709                | 366,548                  | 1,093,742                |
| 45       |                                |                          |                        |                        |                         |             |                          |                          |                        |                          |                          |                               |             |                           |                          |                          |                          |                          |