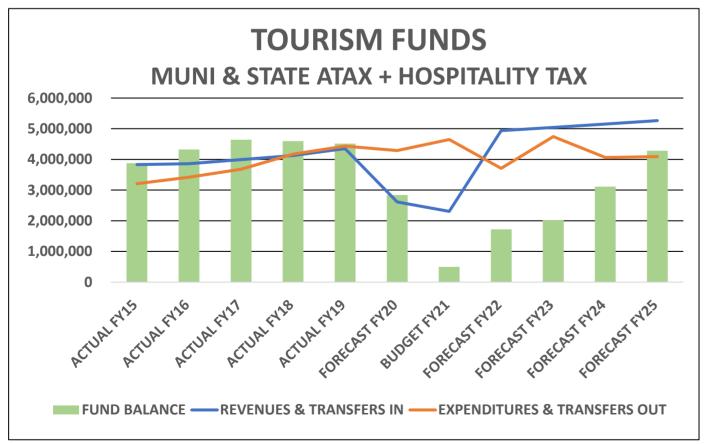

## City of Isle of Palms FY21 Budget with Forecasts for FY22 - FY25

|          | A                              | В                        | E                      | F                      | G                       | н           | 1                        | J                        | К                      | L                        | М                        | Ν                             | 0           | Р                         | R                        | S                        | Т                        | U                        |
|----------|--------------------------------|--------------------------|------------------------|------------------------|-------------------------|-------------|--------------------------|--------------------------|------------------------|--------------------------|--------------------------|-------------------------------|-------------|---------------------------|--------------------------|--------------------------|--------------------------|--------------------------|
| 1        | Draft #3                       |                          | II                     | I                      | I                       | I           | I                        | CITY OF ISL              | E OF PALM              | S SUMMARY                | Y OF ALL FU              | NDS                           |             | I                         | I                        |                          |                          |                          |
|          |                                | •                        | ACTUAL FY15            | ACTUAL                 | ACTUAL                  |             | ACTUAL                   | BUDGET                   | YTD As Of              | lan Dae 2010             | FORECAST                 | INCREASE/                     | BUDGET      | INCREASE/                 | FORECAST                 | FORECAST                 | FORECAST                 | FORECAST                 |
| 2        | Fund Number                    | Description              | ACTUAL FY15            | FY16                   | FY17                    | ACTUAL FY18 | FY19                     | FY20                     | 3/31/2020              | Jan-Dec 2019             | FY20                     | (DECREASE) IN<br>FY20 BUD REV | FY21        | (DECREASE) IN<br>FY21 BUD | FY22                     | FY23                     | FY24                     | FY25                     |
| -        | 10 GENERAL FUND                |                          | 0 222 755              | 0.676.560              | 40 407 000              | 40 526 262  | 44 402 700               | 11 567 620               | 0.004.000              | 12 1 1 1 1 0             | 40.005.046               |                               | 40.246.265  | (4.254.255)               | 42 720 520               | 42.020.046               | 42.040.222               | 12 020 170               |
| 5        |                                | REVENUES<br>EXPENDITURES | 9,332,755<br>9,243,477 | 9,676,562<br>9,659,217 | 10,187,039<br>9,848,598 | 10,526,262  | 11,493,760<br>10,467,611 | 11,567,620<br>11,328,081 | 8,394,286<br>7,810,843 | 12,144,160<br>10,402,907 | 10,395,946<br>10,732,163 | (1,171,674)<br>(595,917)      | 10,216,265  | (1,351,355)<br>(53,073)   | 12,720,530<br>11,627,789 | 12,828,016<br>11,888,151 | 12,819,332<br>11,986,344 | 12,939,178<br>12,205,664 |
| 7        |                                | TRANSFERS IN             | 1,012,648              | 1,177,654              | 1,142,993               | 1,197,567   | 1,226,087                | 897,745                  | 7,010,045              | 1,226,087                | 893,745                  | (4,000)                       | 877,236     | (20,509)                  | 901,818                  | 927,383                  | 953,971                  | 981,622                  |
| 8        |                                | TRANSFERS OUT            | (1,080,244)            | (1,065,442)            | (1,276,837)             | (1,127,848) | (2,037,371)              | (1,137,284)              | -                      | (2,037,371)              | (557,528)                | 579,756                       | -           | 1,137,284                 | (1,813,053)              | (1,867,248)              | (1,786,959)              | (1,715,136)              |
| 9        |                                | NET                      | 21,682                 | 129,558                | 204,597                 | 70,885      | 214,865                  | 0                        | 583,443                | 929,969                  | (0)                      | (0)                           | (181,506)   | (181,506)                 | 181,506                  | (0)                      | 0                        | (0)                      |
| 10       |                                |                          |                        |                        |                         |             |                          |                          |                        |                          |                          |                               |             |                           |                          |                          |                          |                          |
| 11       | 20 CAPITAL<br>PROJECTS FUND    | REVENUES                 | 101,814                | 35,616                 | 508,577                 | 1,245,861   | 1,006,155                | 1,211,700                | 917,896                | 509,900                  | 928,267                  | (283,433)                     | 3,280,000   | 2,068,300                 | 84,000                   | 88,200                   | 92,610                   | 97,241                   |
| 12       | FROJECTSTOND                   | EXPENDITURES             | 426,863                | 510,512                | 699,286                 | 1,986,413   | 2,086,624                | 4,384,217                | 1,235,266              | 1,375,797                | 2,673,746                | (1,710,471)                   | 7,215,184   | 2,830,967                 | 625,468                  | 969,768                  | 1,035,968                | 889,768                  |
| 13       |                                | TRANSFERS IN             | 1,005,244              | 1,015,442              | 1,176,837               | 1,127,848   | 1,924,450                | 1,137,284                | -                      | 1,924,450                | 557,528                  | (579,756)                     | -           | (1,137,284)               | 1,813,053                | 1,867,248                | 1,786,959                | 1,715,136                |
| 14       |                                | TRANSFERS OUT            | (8,047)                | (63,000)               | -                       | -           | -                        | -                        | -                      | -                        | -                        | -                             | -           | -                         | -                        | -                        | -                        | -                        |
| 15       |                                | NET                      | 672,148                | 477,546                | 986,128                 | 387,297     | 843,981                  | (2,035,233)              | (317,370)              | 1,058,553                | (1,187,951)              | 847,282                       | (3,935,184) | (1,899,951)               | 1,271,585                | 985,680                  | 843,601                  | 922,608                  |
| 16       | 30 MUNICIPAL                   |                          |                        |                        |                         |             |                          |                          |                        |                          |                          |                               |             |                           |                          |                          |                          |                          |
| 17       |                                | REVENUES                 | 1,500,414              | 1,474,209              | 1,508,028               | 1,533,533   | 1,594,725                | 1,636,090                | 983,450                | 1,580,722                | 989,747                  | (646,343)                     | 786,610     | (849,480)                 | 1,782,855                | 1,825,150                | 1,868,517                | 1,912,986                |
| 18       |                                | EXPENDITURES             | 593,167                | 841,618                | 937,030                 | 823,814     | 1,081,591                | 2,309,809                | 478,128                | 927,311                  | 1,236,269                | (1,073,540)                   | 1,384,134   | (925,676)                 | 756,152                  | 1,128,074                | 977,646                  | 921,231                  |
| 19       |                                | TRANSFERS IN             | 4,024                  | -                      | -                       | -           | -                        | -                        | -                      | -                        | -                        | -                             | -           | -                         | -                        | -                        | -                        | -                        |
| 20       |                                | TRANSFERS OUT            | (533,431)              | (553,252)              | (566,814)               | (592,900)   | (607,582)                | (458,702)                | -                      | (607,582)                | (458,702)                | -                             | (291,451)   | 167,251                   | (296,809)                | (773,276)                | (503,363)                | (515,154)                |
| 21       |                                | NET                      | 377,840                | 79,339                 | 4,185                   | 116,819     | (94,448)                 | (1,132,421)              | 505,321                | 45,829                   | (705,224)                | 427,197                       | (888,975)   | 243,446                   | 729,893                  | (76,200)                 | 387,508                  | 476,601                  |
| 22       | 35 HOSPITALITY TAX             |                          |                        |                        |                         | I           |                          |                          |                        |                          |                          |                               |             |                           |                          |                          |                          |                          |
| 23       | FUND                           | REVENUES                 | 686,994                | 703,573                | 755,961                 | 795,928     | 820,369                  | 828,440                  | 475,655                | 851,355                  | 481,596                  | (346,844)                     | 534,271     | (294,169)                 | 970,106                  | 990,264                  | 1,010,863                | 1,031,915                |
| 24       |                                | EXPENDITURES             | 366,083                | 308,069                | 237,220                 | 327,095     | 360,878                  | 746,694                  | 290,487                | 352,423                  | 563,292                  | (183,402)                     | 813,870     | 67,176                    | 551,156                  | 575,518                  | 574,411                  | 557,991                  |
| 25       |                                | TRANSFERS IN             | -                      | -                      | -                       | -           | -                        | -                        | -                      | -                        | -                        | -                             | -           | -                         | -                        | -                        | -                        | -                        |
| 26       |                                | TRANSFERS OUT            | (229,436)              | (280,629)              | (274,162)               | (261,330)   | (462,008)                | (229,830)                | -                      | (462,008)                | (229,830)                | -                             | (218,549)   | 11,281                    | (227,291)                | (236,383)                | (245,838)                | (255,671)                |
| 27<br>28 |                                | NET                      | 91,474                 | 114,875                | 244,579                 | 207,502     | (2,517)                  | (148,084)                | 185,169                | 36,924                   | (311,526)                | (163,442)                     | (498,148)   | (350,064)                 | 191,659                  | 178,363                  | 190,614                  | 218,253                  |
| 20       | 40 FIRE DEPT 1%                |                          | I I                    |                        |                         | I           | I                        |                          |                        |                          |                          | I                             |             | I                         | I                        |                          |                          |                          |
| 29       | FUND                           | REVENUES                 | 166,558                | 165,395                | 152,084                 | 148,244     | 143,287                  | 143,025                  | 144,485                | 145,100                  | 144,785                  | 1,760                         | 145,000     | 1,975                     | 144,000                  | 144,000                  | 144,000                  | 144,000                  |
| 30       |                                | EXPENDITURES             | 105,247                | 142,537                | 153,711                 | 162,590     | 185,939                  | 143,025                  | 257,577                | 264,068                  | 143,025                  | -                             | 145,000     | 1,975                     | 144,000                  | 144,000                  | 144,000                  | 144,000                  |
| 31       |                                | TRANSFERS IN             | -                      | -                      | -                       | -           | -                        | -                        | -                      | -                        | -                        | -                             | -           | -                         | -                        | -                        | -                        | -                        |
| 32       |                                | TRANSFERS OUT            | -                      | -                      | -                       | -           | -                        | -                        | -                      | -                        | -                        | -                             | -           | -                         | -                        | -                        | -                        | -                        |
| 33       |                                | NET                      | 61,311                 | 22,859                 | (1,627)                 | (14,347)    | (42,652)                 | -                        | (113,091)              | (118,968)                | 1,760                    | 1,760                         | -           | -                         | -                        | -                        | -                        | -                        |
| 34       | 50 STATE ACCOM                 |                          |                        |                        |                         | I           |                          |                          |                        |                          |                          |                               |             |                           |                          |                          |                          |                          |
| 35       | TAX FUND                       | REVENUES                 | 1,635,746              | 1,683,644              | 1,731,180               | 1,797,765   | 1,934,552                | 1,893,680                | 1,134,066              | 1,981,554                | 1,140,482                | (753,198)                     | 985,361     | (908,319)                 | 2,182,413                | 2,227,032                | 2,272,597                | 2,319,131                |
| 36       |                                | EXPENDITURES             | 938,369                | 897,174                | 1,089,338               | 1,396,215   | 1,344,560                | 2,391,816                | 692,173                | 877,270                  | 1,521,055                | (870,761)                     | 1,355,788   | (1,036,028)               | 1,234,265                | 1,283,734                | 1,288,877                | 1,362,898                |
| 37       |                                | TRANSFERS IN             | 4,024                  | -                      | -                       | -           | -                        | -                        | -                      | -                        | -                        | -                             | -           | -                         | -                        | -                        | -                        | -                        |
| 38       |                                | TRANSFERS OUT            | (549,328)              | (537,773)              | (573,442)               | (768,513)   | (577,410)                | (278,713)                | -                      | (577,410)                | (278,713)                | -                             | (583,686)   | (304,973)                 | (644,168)                | (746,675)                | (471,220)                | (477,247)                |
| 39       |                                | NET                      | 152,073                | 248,697                | 68,400                  | (366,964)   | 12,582                   | (776,849)                | 441,892                | 526,874                  | (659,286)                | 117,563                       | (954,112)   | (177,264)                 | 303,980                  | 196,623                  | 512,501                  | 478,986                  |
|          | 55, 57 & 58 BEACH              |                          |                        |                        |                         |             |                          |                          |                        |                          |                          |                               |             |                           |                          |                          |                          |                          |
| 40       | RESTOR/MAINT/<br>PRESERVE FUND | REVENUES                 | 1,273,298              | 1,094,482              | 1,224,860               | 13,073,287  | 1,197,728                | 1,099,490                | 627,952                | 1,211,725                | 637,247                  | (462,243)                     | 633,485     | (466,005)                 | 1,228,964                | 1,254,961                | 1,281,548                | 1,308,742                |
| 41       | TRESERVE TOND                  | EXPENDITURES             | 1,102,390              | 210,351                | 308,182                 | 14,156,226  | 116,615                  | 484,142                  | 10,893                 | 67,791                   | 50,000                   | (434,142)                     | 294,394     | (189,748)                 | 175,000                  | 215,252                  | 915,000                  | 215,000                  |
| 42       |                                | TRANSFERS IN             | 354,121                | -                      | -                       | 403,640     | 226,803                  | -                        | -                      | 226,803                  | -                        | -                             | -           | -                         | -                        | -                        | -                        |                          |
| 43       |                                | TRANSFERS OUT            | (200,000)              | -                      | -                       | (403,640)   | (226,803)                | -                        | -                      | (226,803)                | -                        | -                             | -           | -                         | -                        | -                        | -                        | -                        |
| 44       |                                | NET                      | 325,028                | 884,131                | 916,678                 | (1,082,938) | 1,081,113                | 615,348                  | 617,059                | 1,143,935                | 587,247                  | (28,101)                      | 339,091     | (276,257)                 | 1,053,964                | 1,039,709                | 366,548                  | 1,093,742                |
| 45       |                                |                          |                        |                        |                         |             |                          |                          |                        |                          |                          |                               |             |                           |                          |                          |                          |                          |