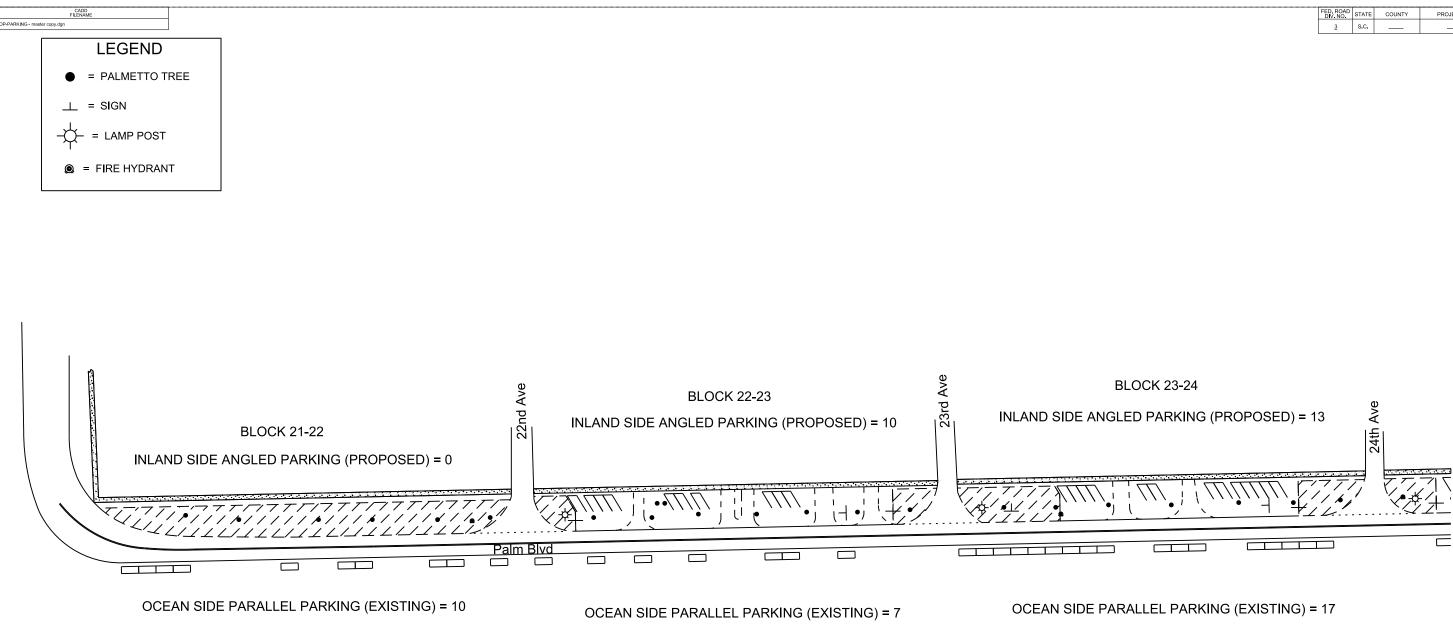

| <br>FED. ROAD<br>DIV. NO | STATE | COUNTY | PROJECT ID | ROUTE<br>NO. | SHEET<br>NO. | TOTAL<br>SHEETS |
|--------------------------|-------|--------|------------|--------------|--------------|-----------------|
| 3                        | s.c.  |        | _          | -            | PM-\$\$pag   | ∋\$\$           |
|                          |       |        |            |              |              |                 |