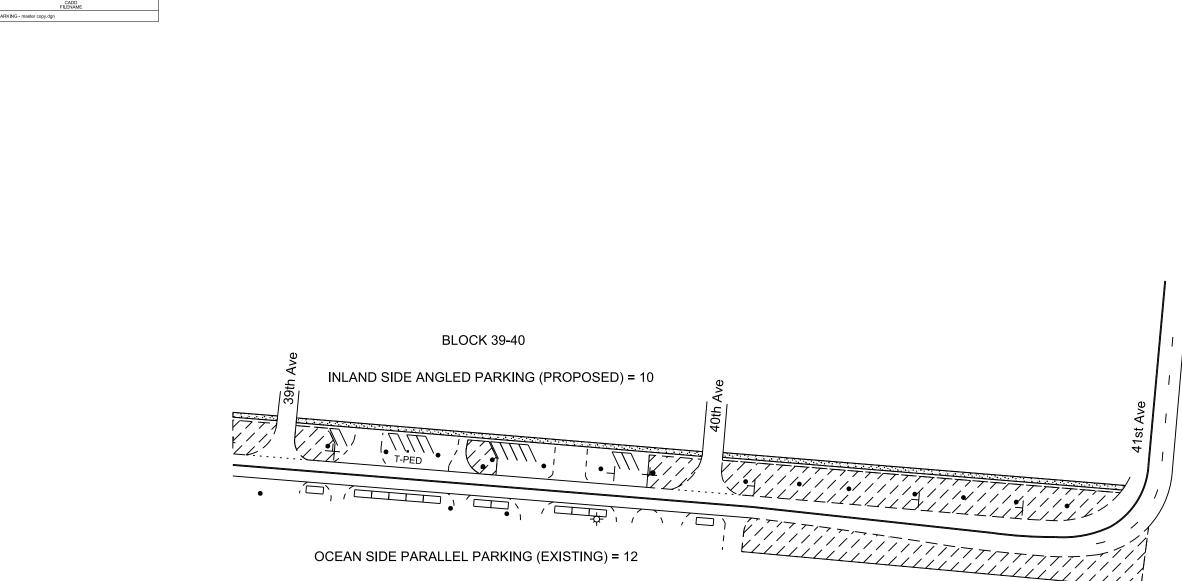

BLOCK 40-41

## NO PARKING

| <br>FED. ROAD<br>DIV. NO. | STATE | COUNTY | PROJECT ID | ROUTE<br>NO. | SHEET<br>NO. | TOTAL<br>SHEETS |
|---------------------------|-------|--------|------------|--------------|--------------|-----------------|
| 3                         | s.c.  |        | _          | _            | PM-\$\$pag   | e\$\$           |
|                           |       |        |            |              |              |                 |