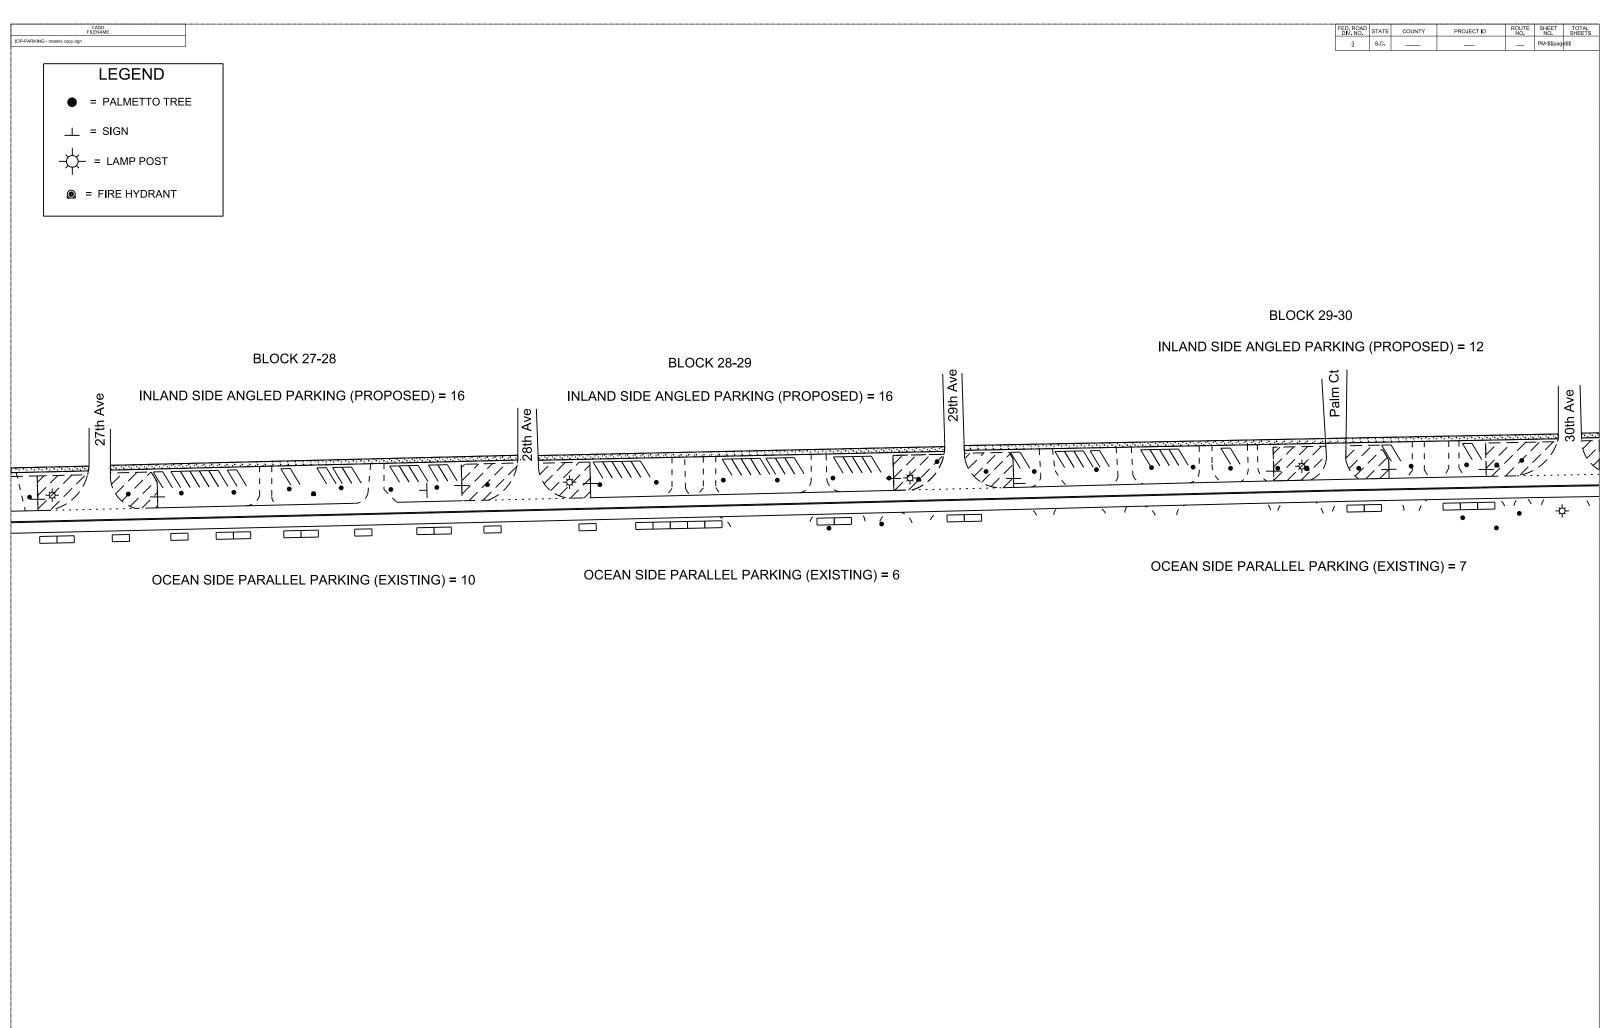

| ск   | 38-39 |  |
|------|-------|--|
| 2013 | 00 00 |  |

| FED, ROAD<br>DIV, NO | STATE | COUNTY | PROJECT ID | ROUTE<br>NO. | SHEET<br>NO. | TOTAL<br>SHEETS |
|----------------------|-------|--------|------------|--------------|--------------|-----------------|
| 3                    | s.c.  |        |            | -            | PM-\$\$pag   | e\$\$           |
|                      |       |        |            |              |              |                 |