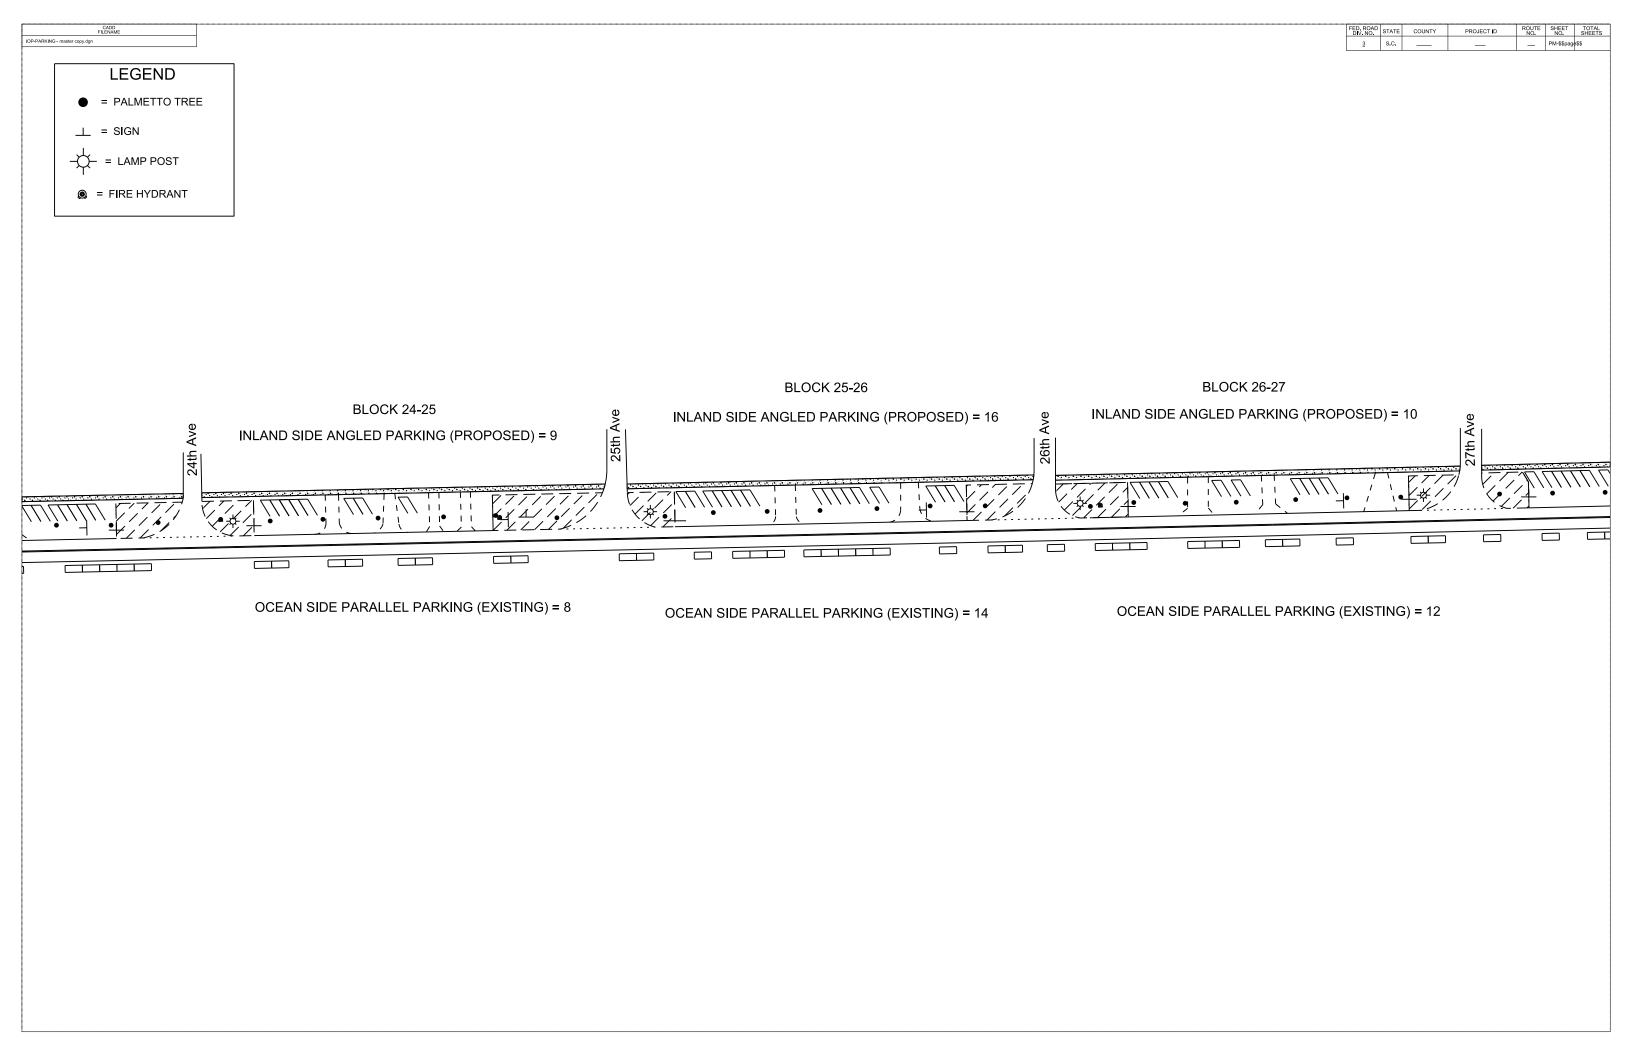

| FED, ROAD<br>DIV. NO | STATE | COUNTY | PROJECT ID | ROUTE<br>NO. | SHEET<br>NO. | TOTAL<br>SHEETS |
|----------------------|-------|--------|------------|--------------|--------------|-----------------|
| 3                    | s.c.  |        | _          | _            | PM-\$\$pag   | e\$\$           |
|                      |       |        |            |              |              |                 |
|                      |       |        |            |              |              |                 |
|                      |       |        |            |              |              |                 |
|                      |       |        |            |              |              |                 |
|                      |       |        |            |              |              |                 |
|                      |       |        |            |              |              |                 |
|                      |       |        |            |              |              |                 |