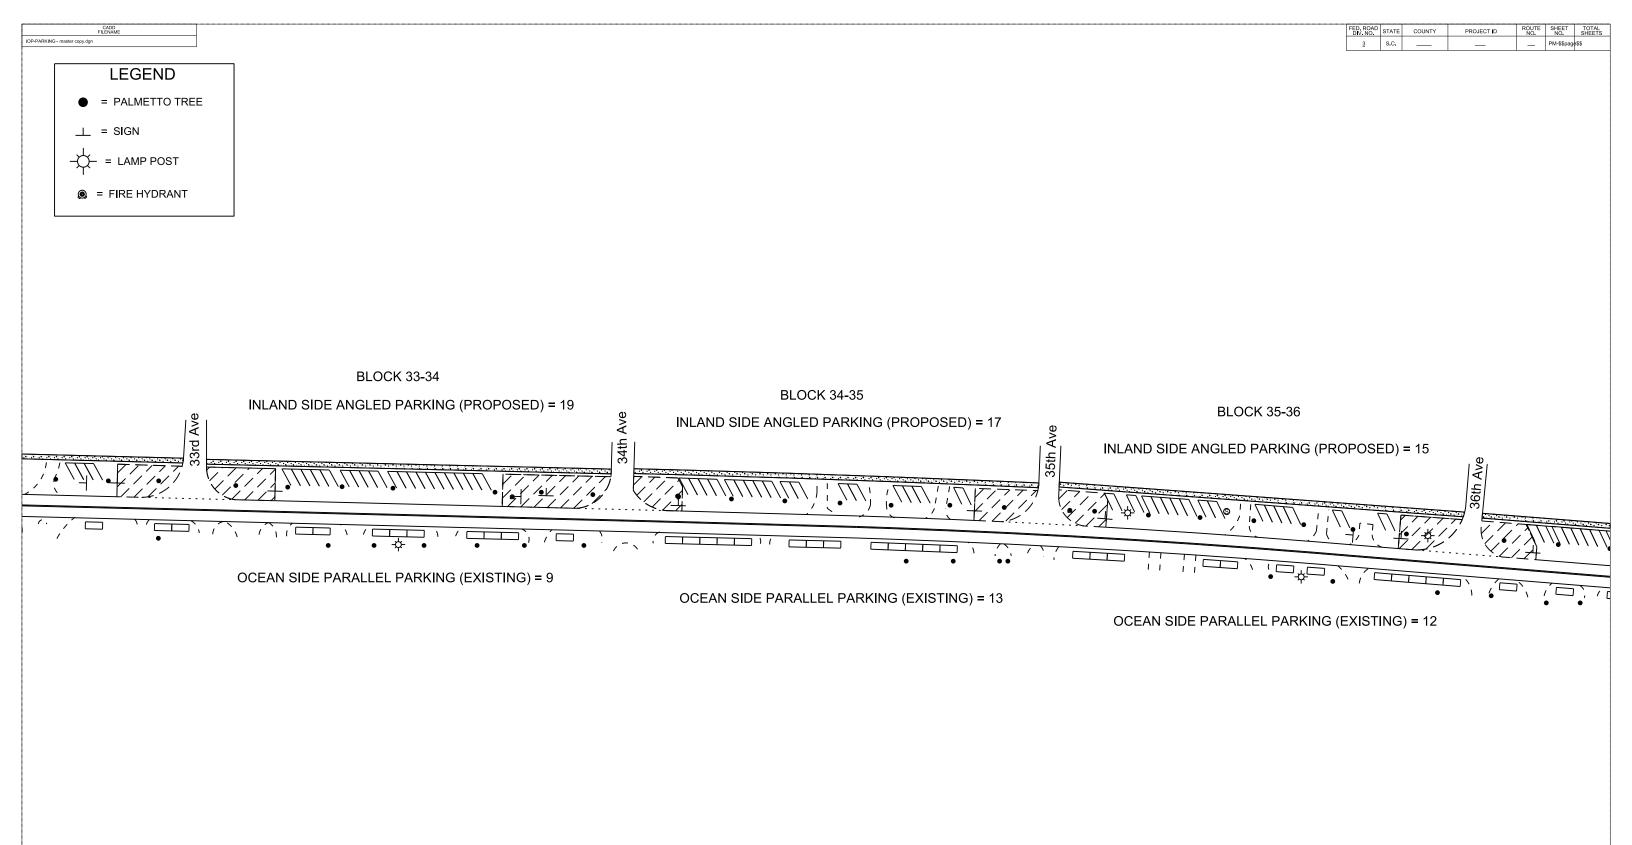

| <br>FED. ROAD<br>DIV. NO | STATE | COUNTY | PROJECT ID | ROUTE<br>NO. | SHEET<br>NO. | TOTAL<br>SHEETS |
|--------------------------|-------|--------|------------|--------------|--------------|-----------------|
| 3                        | s.c.  |        | _          | -            | PM-\$\$pag   | ∋\$\$           |
|                          |       |        |            |              |              |                 |