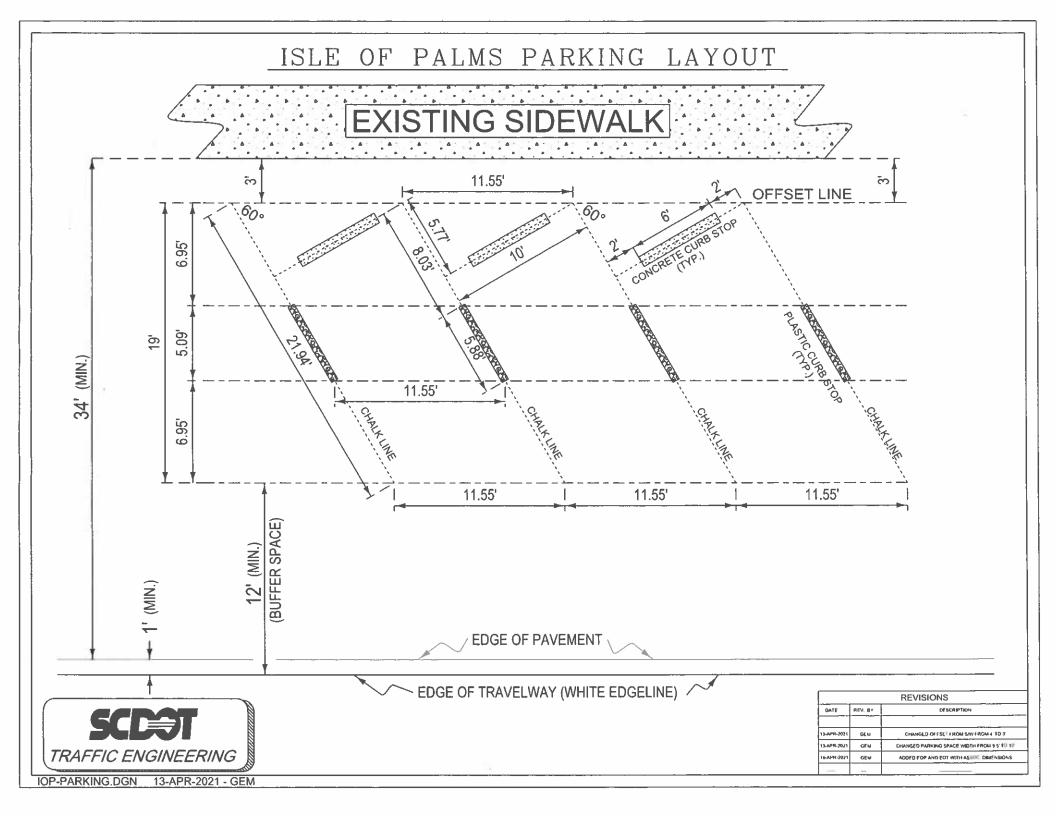

br>NO. | TOTAL<br>SHEETS |
|----------------------|-------|--------|------------|--------------|--------------|-----------------|
| 3                    | s.c.  |        |            | -            | PM-\$\$pag   | e\$\$           |
|                      |       |        |            |              |              |                 |



BLOCK 40-41

## NO PARKING

| <br>FED. ROAD<br>DIV. NO. | STATE | COUNTY | PROJECT ID | ROUTE<br>NO. | SHEET<br>NO. | TOTAL<br>SHEETS |
|---------------------------|-------|--------|------------|--------------|--------------|-----------------|
| 3                         | s.c.  |        | _          | _            | PM-\$\$pag   | e\$\$           |
|                           |       |        |            |              |              |                 |