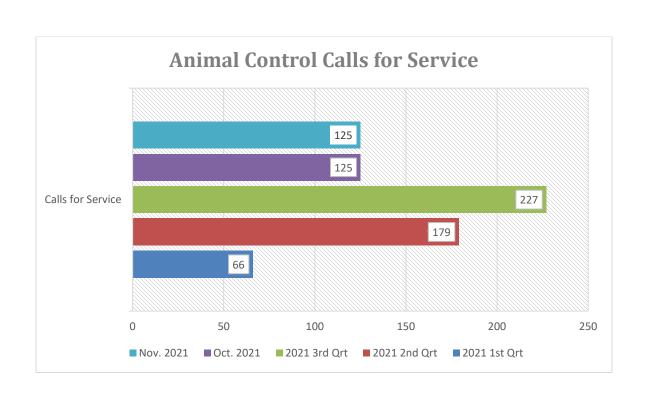

| Indecent Exposure                                                                  | 0               | 0    | 0    | 2    |
| Business License                                                                   | 3               | 27   | 0    | 0    |
| All Other Charges                                                                  | 1               | 27   | 1    | 68   |
| TOTAL                                                                              | 80              | 1440 | 86   | 1196 |
|                                                                                    |                 |      |      |      |



# ISLE OF PALMS POLICE DEPARTMENT MONTHLY REPORT November 2021





Sworn Vacancies – 32% (1 in SCCJA, 2 in pre-academy trng, 1 starts 12/14), 78% BSO vacancies







### ANIMAL CONTROL ANIMAL TYPE - NOV.



### **Animal Control Officer Stats**



### Incident Report Density/Heat Map – November



### REPORTED INCIDENT CRIME CLASS TYPES NOV.