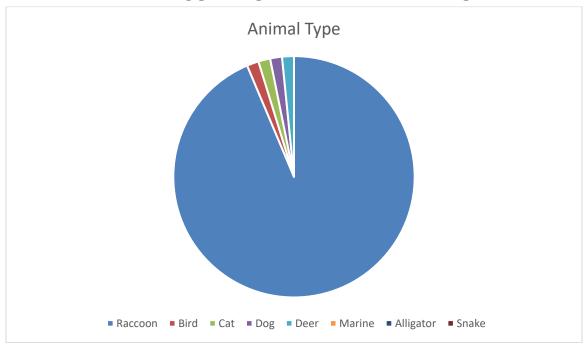

| 0               | 0    | 0    | 2    |
| Business License                                                                   | 3               | 27   | 0    | 0    |
| All Other Charges                                                                  | 1               | 27   | 1    | 68   |
| TOTAL                                                                              | 80              | 1440 | 86   | 1196 |
|                                                                                    |                 |      |      |      |



# ISLE OF PALMS POLICE DEPARTMENT MONTHLY REPORT November 2021





Sworn Vacancies – 32% (1 in SCCJA, 2 in pre-academy trng, 1 starts 12/14), 78% BSO vacancies







### ANIMAL CONTROL ANIMAL TYPE - NOV.



### **Animal Control Officer Stats**



### Incident Report Density/Heat Map – November



### REPORTED INCIDENT CRIME CLASS TYPES NOV.