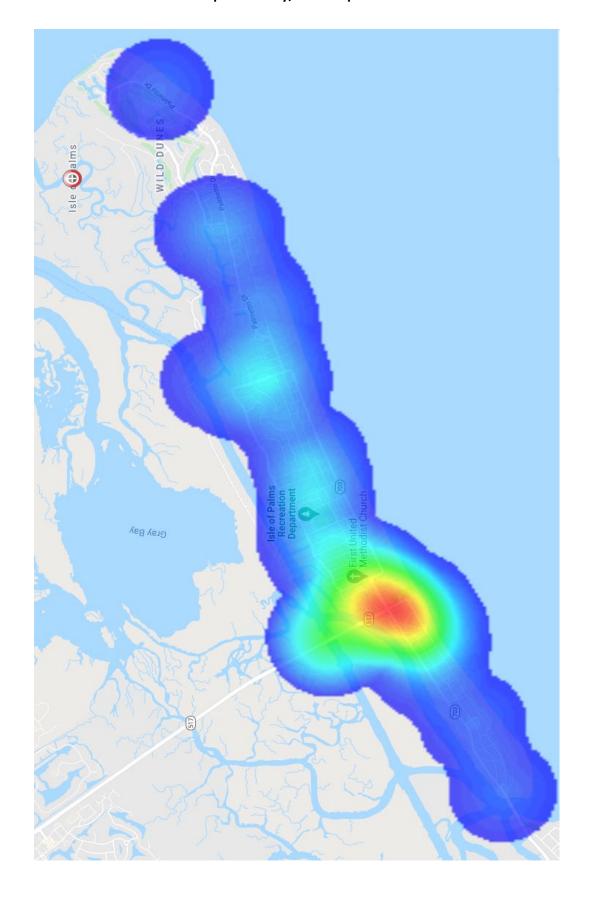

iness License                                                                   | 3               | 27   | 0    | 0    |
| All Other Charges                                                                  | 1               | 27   | 1    | 68   |
| TOTAL                                                                              | 80              | 1440 | 86   | 1196 |
|                                                                                    |                 |      |      |      |



# ISLE OF PALMS POLICE DEPARTMENT MONTHLY REPORT November 2021





Sworn Vacancies – 32% (1 in SCCJA, 2 in pre-academy trng, 1 starts 12/14), 78% BSO vacancies







### ANIMAL CONTROL ANIMAL TYPE - NOV.



### **Animal Control Officer Stats**



### Incident Report Density/Heat Map – November



### REPORTED INCIDENT CRIME CLASS TYPES NOV.