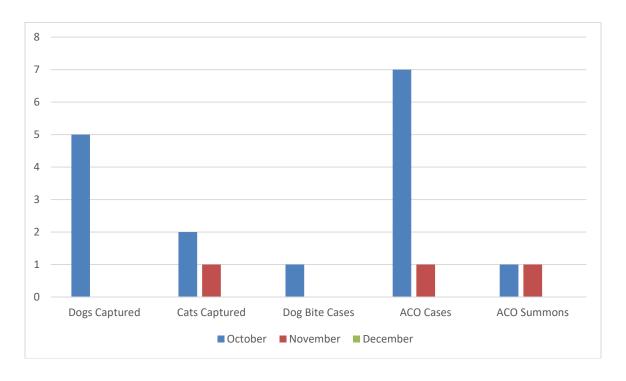

| 0               | 0    | 0    | 2    |
| Business License                                                                   | 3               | 27   | 0    | 0    |
| All Other Charges                                                                  | 1               | 27   | 1    | 68   |
| TOTAL                                                                              | 80              | 1440 | 86   | 1196 |
|                                                                                    |                 |      |      |      |



# ISLE OF PALMS POLICE DEPARTMENT MONTHLY REPORT November 2021





Sworn Vacancies – 32% (1 in SCCJA, 2 in pre-academy trng, 1 starts 12/14), 78% BSO vacancies







### ANIMAL CONTROL ANIMAL TYPE - NOV.



### **Animal Control Officer Stats**



### Incident Report Density/Heat Map – November



### REPORTED INCIDENT CRIME CLASS TYPES NOV.