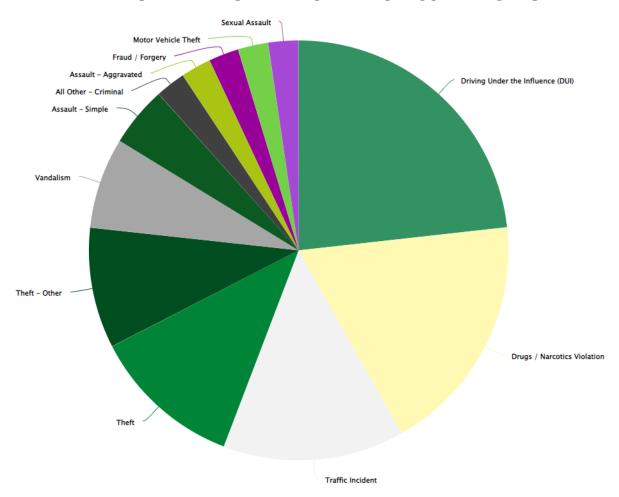

| 3               | 27   | 0    | 0    |
| All Other Charges                                                                  | 1               | 27   | 1    | 68   |
| TOTAL                                                                              | 80              | 1440 | 86   | 1196 |
|                                                                                    |                 |      |      |      |



# ISLE OF PALMS POLICE DEPARTMENT MONTHLY REPORT November 2021





Sworn Vacancies – 32% (1 in SCCJA, 2 in pre-academy trng, 1 starts 12/14), 78% BSO vacancies







### ANIMAL CONTROL ANIMAL TYPE - NOV.



### **Animal Control Officer Stats**



### Incident Report Density/Heat Map – November



### REPORTED INCIDENT CRIME CLASS TYPES NOV.