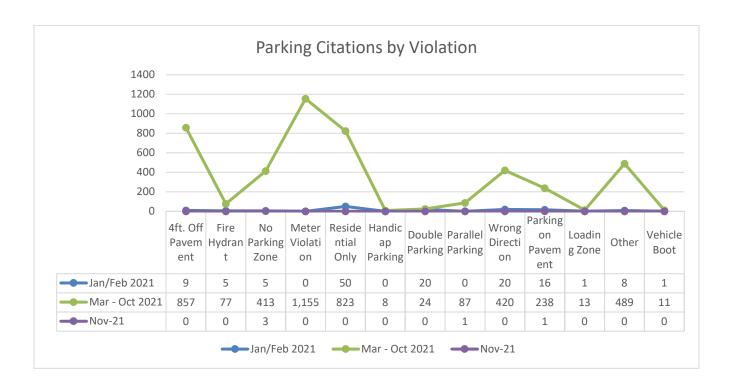

Incidents of interest in November included 31 arrests, 189 traffic stops, 10 drug charges, and 11 DUI charges.

|                                                                                                                                                                                                | NOV                                   | NOV YTD                                                                                          |                                                                                            | NOV YTD                                                              |  |
|------------------------------------------------------------------------------------------------------------------------------------------------------------------------------------------------|---------------------------------------|--------------------------------------------------------------------------------------------------|--------------------------------------------------------------------------------------------|----------------------------------------------------------------------|--|
| ACTIVITY SUMMARY                                                                                                                                                                               | 2021                                  | 2021                                                                                             | 2020                                                                                       | 2020                                                                 |  |
| Calls for Service                                                                                                                                                                              | 612                                   | 10612                                                                                            | 1102                                                                                       | 16039                                                                |  |
| Incident Reports                                                                                                                                                                               | 53                                    | 825                                                                                              | 62                                                                                         | 981                                                                  |  |
| Traffic Collisions                                                                                                                                                                             | 6                                     | 89                                                                                               | 9                                                                                          | 90                                                                   |  |
| Traffic Stops                                                                                                                                                                                  | 189                                   | 3445                                                                                             | 249                                                                                        | 3143                                                                 |  |
| Bicycle Stops                                                                                                                                                                                  | 1                                     | 8                                                                                                | N/A                                                                                        | N/A                                                                  |  |
| Golf Cart Stops                                                                                                                                                                                | 3                                     | 9                                                                                                | N/A                                                                                        | N/A                                                                  |  |
| Marine Calls for Service                                                                                                                                                                       | 0                                     | 1                                                                                                | N/A                                                                                        | N/A                                                                  |  |
| Arrests                                                                                                                                                                                        | 31                                    | 495                                                                                              | 24                                                                                         | 399                                                                  |  |
| State Law Violations                                                                                                                                                                           | 72                                    | 1268                                                                                             | 79                                                                                         | 985                                                                  |  |
| City Ordinance Violations                                                                                                                                                                      | 4                                     | 92                                                                                               | 7                                                                                          | 218                                                                  |  |
| Warning Citations                                                                                                                                                                              | 151                                   | 2669                                                                                             | 210                                                                                        | 2858                                                                 |  |
| Parking Citations                                                                                                                                                                              | 8                                     | 5968                                                                                             | 72                                                                                         | 6810                                                                 |  |
| Isle of Palms Warrants Served                                                                                                                                                                  | 4                                     | 80                                                                                               | 4                                                                                          | 56                                                                   |  |
| Criminal Investigations-Cases Opened                                                                                                                                                           | 18                                    | 155                                                                                              | 7                                                                                          | 150                                                                  |  |
| Criminal Investigations-Cases Closed                                                                                                                                                           | 0                                     | 51                                                                                               | 6                                                                                          | 109                                                                  |  |
| Training Hours                                                                                                                                                                                 | 151                                   | 1789                                                                                             | 190                                                                                        | 543                                                                  |  |
| Livability Cases                                                                                                                                                                               | 2                                     | 26                                                                                               | 0                                                                                          | 87                                                                   |  |
| Coyote Sightings                                                                                                                                                                               | 4                                     | 117                                                                                              | 3                                                                                          | 19                                                                   |  |
| DEDODES BY OFFINER TYPES                                                                                                                                                                       | NOVEMBER                              |                                                                                                  | YTD                                                                                        |                                                                      |  |
| REPORTS BY OFFENSE TYPES                                                                                                                                                                       | 2021                                  |                                                                                                  | 2021                                                                                       |                                                                      |  |
| DUI                                                                                                                                                                                            | 11                                    |                                                                                                  | 84                                                                                         |                                                                      |  |
| Other Alcohol Offense                                                                                                                                                                          | 3                                     |                                                                                                  | 121                                                                                        |                                                                      |  |
| Arson/Suspicious Fire                                                                                                                                                                          | 0                                     |                                                                                                  | 1                                                                                          |                                                                      |  |
| Rape/Sexual Assault                                                                                                                                                                            | 1                                     |                                                                                                  | 6                                                                                          |                                                                      |  |
| nape, sexual Assault                                                                                                                                                                           | :                                     | 1                                                                                                | (                                                                                          | ,                                                                    |  |
| Assault                                                                                                                                                                                        |                                       | 1                                                                                                |                                                                                            | 5                                                                    |  |
| • •                                                                                                                                                                                            | 4                                     |                                                                                                  | 3                                                                                          |                                                                      |  |
| Assault                                                                                                                                                                                        | 4                                     | 4                                                                                                | 3                                                                                          | 5                                                                    |  |
| Assault<br>Indecent Exposure                                                                                                                                                                   | (                                     | 4<br>O                                                                                           | 3                                                                                          | 5                                                                    |  |
| Assault Indecent Exposure Harassment                                                                                                                                                           | (                                     | 4<br>O                                                                                           | 3 (                                                                                        | 5                                                                    |  |
| Assault Indecent Exposure Harassment Drug Incident                                                                                                                                             | (                                     | 4<br>O<br>O                                                                                      | 3 (                                                                                        | 5<br>)<br>5<br>74                                                    |  |
| Assault Indecent Exposure Harassment Drug Incident Homicide/Manslaughter                                                                                                                       | 1                                     | 4<br>D<br>D<br>O<br>O                                                                            | 3<br>(<br>!                                                                                | 5<br>0<br>5<br>74                                                    |  |
| Assault Indecent Exposure Harassment Drug Incident Homicide/Manslaughter Traffic                                                                                                               | 1                                     | 4<br>D<br>D<br>O<br>O<br>D                                                                       | 3<br>(<br>1;<br>(<br>2;                                                                    | 5<br>0<br>5<br>74<br>0                                               |  |
| Assault Indecent Exposure Harassment Drug Incident Homicide/Manslaughter Traffic DUS Robbery                                                                                                   | (1)                                   | 4<br>0<br>0<br>0<br>0<br>0<br>3                                                                  | 33<br>( !<br>! 11<br>( ( 23<br>9                                                           | 5<br>0<br>74<br>0<br>34                                              |  |
| Assault Indecent Exposure Harassment Drug Incident Homicide/Manslaughter Traffic DUS                                                                                                           | (1)                                   | 4<br>0<br>0<br>0<br>0<br>0<br>3<br>4                                                             | 33<br>(()<br>11<br>(()<br>23<br>9<br>(()                                                   | 5<br>5<br>74<br>0<br>34<br>2                                         |  |
| Assault Indecent Exposure Harassment Drug Incident Homicide/Manslaughter Traffic DUS Robbery Burglary                                                                                          | ( ( ( ( ( ( ( ( ( ( ( ( ( ( ( ( ( ( ( | 4 DD                                                         | 33<br>(1)<br>11<br>(1)<br>23<br>9<br>(1)                                                   | 55<br>55<br>774<br>0<br>334<br>22<br>0                               |  |
| Assault Indecent Exposure Harassment Drug Incident Homicide/Manslaughter Traffic DUS Robbery Burglary Theft from Motor Vehicle                                                                 | ( ( ( ( ( ( ( ( ( ( ( ( ( ( ( ( ( ( ( | 4 D D D D D D D D D D D D D D D D D D D                                                          | 33<br>(12<br>11<br>(23<br>9<br>(4<br>11                                                    | 55<br>74<br>00<br>334<br>22<br>00<br>44<br>7                         |  |
| Assault Indecent Exposure Harassment Drug Incident Homicide/Manslaughter Traffic DUS Robbery Burglary Theft from Motor Vehicle Motor Vehicle Theft                                             |                                       | 4 DD                                                         | 33<br>(12<br>23<br>99<br>(4<br>11<br>15                                                    | 5<br>0<br>5<br>774<br>0<br>0<br>334<br>2<br>2<br>0<br>1<br>4         |  |
| Assault Indecent Exposure Harassment Drug Incident Homicide/Manslaughter Traffic DUS Robbery Burglary Theft from Motor Vehicle Motor Vehicle Theft Larceny                                     |                                       | 4<br>0<br>0<br>0<br>0<br>0<br>0<br>0<br>0<br>0<br>0<br>0<br>0<br>0<br>0<br>0<br>0<br>0<br>0<br>0 | 33<br>(12<br>23<br>99<br>(12<br>44<br>11<br>15<br>5                                        | 5<br>0<br>5<br>74<br>0<br>34<br>2<br>0<br>4<br>7<br>3<br>0           |  |
| Assault Indecent Exposure Harassment Drug Incident Homicide/Manslaughter Traffic DUS Robbery Burglary Theft from Motor Vehicle Motor Vehicle Theft Larceny Fraud                               |                                       | 4                                                                                                | 33<br>(12<br>23<br>99<br>(12<br>11<br>15<br>55                                             | 5<br>0<br>5<br>74<br>0<br>34<br>2<br>0<br>1<br>4<br>7<br>3<br>0<br>0 |  |
| Assault Indecent Exposure Harassment Drug Incident Homicide/Manslaughter Traffic DUS Robbery Burglary Theft from Motor Vehicle Motor Vehicle Theft Larceny Fraud Suicide (Actual or Attempted) |                                       | 4                                                                                                | 33<br>(12<br>(23<br>(23<br>(24<br>(44<br>(44)<br>(44)<br>(44)<br>(44)<br>(44)<br>(44)<br>( | 5<br>5<br>74<br>0<br>34<br>2<br>0<br>4<br>7<br>3<br>0<br>2<br>1      |  |