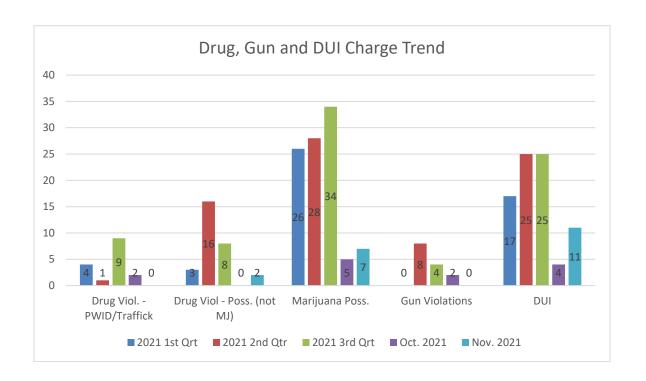

Incidents of interest in November included 31 arrests, 189 traffic stops, 10 drug charges, and 11 DUI charges.

|                                                                                                                                                                                                | NOV                                   | NOV YTD                                                                                          |                                                                                            | NOV YTD                                                              |  |
|------------------------------------------------------------------------------------------------------------------------------------------------------------------------------------------------|---------------------------------------|--------------------------------------------------------------------------------------------------|--------------------------------------------------------------------------------------------|----------------------------------------------------------------------|--|
| ACTIVITY SUMMARY                                                                                                                                                                               | 2021                                  | 2021                                                                                             | 2020                                                                                       | 2020                                                                 |  |
| Calls for Service                                                                                                                                                                              | 612                                   | 10612                                                                                            | 1102                                                                                       | 16039                                                                |  |
| Incident Reports                                                                                                                                                                               | 53                                    | 825                                                                                              | 62                                                                                         | 981                                                                  |  |
| Traffic Collisions                                                                                                                                                                             | 6                                     | 89                                                                                               | 9                                                                                          | 90                                                                   |  |
| Traffic Stops                                                                                                                                                                                  | 189                                   | 3445                                                                                             | 249                                                                                        | 3143                                                                 |  |
| Bicycle Stops                                                                                                                                                                                  | 1                                     | 8                                                                                                | N/A                                                                                        | N/A                                                                  |  |
| Golf Cart Stops                                                                                                                                                                                | 3                                     | 9                                                                                                | N/A                                                                                        | N/A                                                                  |  |
| Marine Calls for Service                                                                                                                                                                       | 0                                     | 1                                                                                                | N/A                                                                                        | N/A                                                                  |  |
| Arrests                                                                                                                                                                                        | 31                                    | 495                                                                                              | 24                                                                                         | 399                                                                  |  |
| State Law Violations                                                                                                                                                                           | 72                                    | 1268                                                                                             | 79                                                                                         | 985                                                                  |  |
| City Ordinance Violations                                                                                                                                                                      | 4                                     | 92                                                                                               | 7                                                                                          | 218                                                                  |  |
| Warning Citations                                                                                                                                                                              | 151                                   | 2669                                                                                             | 210                                                                                        | 2858                                                                 |  |
| Parking Citations                                                                                                                                                                              | 8                                     | 5968                                                                                             | 72                                                                                         | 6810                                                                 |  |
| Isle of Palms Warrants Served                                                                                                                                                                  | 4                                     | 80                                                                                               | 4                                                                                          | 56                                                                   |  |
| Criminal Investigations-Cases Opened                                                                                                                                                           | 18                                    | 155                                                                                              | 7                                                                                          | 150                                                                  |  |
| Criminal Investigations-Cases Closed                                                                                                                                                           | 0                                     | 51                                                                                               | 6                                                                                          | 109                                                                  |  |
| Training Hours                                                                                                                                                                                 | 151                                   | 1789                                                                                             | 190                                                                                        | 543                                                                  |  |
| Livability Cases                                                                                                                                                                               | 2                                     | 26                                                                                               | 0                                                                                          | 87                                                                   |  |
| Coyote Sightings                                                                                                                                                                               | 4                                     | 117                                                                                              | 3                                                                                          | 19                                                                   |  |
| DEDODES BY OFFINER TYPES                                                                                                                                                                       | NOVEMBER                              |                                                                                                  | YTD                                                                                        |                                                                      |  |
| REPORTS BY OFFENSE TYPES                                                                                                                                                                       | 2021                                  |                                                                                                  | 2021                                                                                       |                                                                      |  |
| DUI                                                                                                                                                                                            | 11                                    |                                                                                                  | 84                                                                                         |                                                                      |  |
| Other Alcohol Offense                                                                                                                                                                          | 3                                     |                                                                                                  | 121                                                                                        |                                                                      |  |
| Arson/Suspicious Fire                                                                                                                                                                          | 0                                     |                                                                                                  | 1                                                                                          |                                                                      |  |
| Rape/Sexual Assault                                                                                                                                                                            | 1                                     |                                                                                                  | 6                                                                                          |                                                                      |  |
| nape, sexual Assault                                                                                                                                                                           | :                                     | 1                                                                                                | (                                                                                          | ,                                                                    |  |
| Assault                                                                                                                                                                                        |                                       | 1                                                                                                |                                                                                            | 5                                                                    |  |
| • •                                                                                                                                                                                            | 4                                     |                                                                                                  | 3                                                                                          |                                                                      |  |
| Assault                                                                                                                                                                                        | 4                                     | 4                                                                                                | 3                                                                                          | 5                                                                    |  |
| Assault<br>Indecent Exposure                                                                                                                                                                   | (                                     | 4<br>O                                                                                           | 3                                                                                          | 5                                                                    |  |
| Assault Indecent Exposure Harassment                                                                                                                                                           | (                                     | 4<br>O                                                                                           | 3 (                                                                                        | 5                                                                    |  |
| Assault Indecent Exposure Harassment Drug Incident                                                                                                                                             | (                                     | 4<br>O<br>O                                                                                      | 3 (                                                                                        | 5<br>)<br>5<br>74                                                    |  |
| Assault Indecent Exposure Harassment Drug Incident Homicide/Manslaughter                                                                                                                       | 1                                     | 4<br>D<br>D<br>O<br>O                                                                            | 3<br>(<br>!                                                                                | 5<br>0<br>5<br>74                                                    |  |
| Assault Indecent Exposure Harassment Drug Incident Homicide/Manslaughter Traffic                                                                                                               | 1                                     | 4<br>D<br>D<br>O<br>O<br>D                                                                       | 3<br>(<br>1;<br>(<br>2;                                                                    | 5<br>0<br>5<br>74<br>0                                               |  |
| Assault Indecent Exposure Harassment Drug Incident Homicide/Manslaughter Traffic DUS Robbery                                                                                                   | (1)                                   | 4<br>0<br>0<br>0<br>0<br>0<br>3                                                                  | 33<br>( !<br>! 11<br>( ( 23<br>9                                                           | 5<br>0<br>74<br>0<br>34                                              |  |
| Assault Indecent Exposure Harassment Drug Incident Homicide/Manslaughter Traffic DUS                                                                                                           | (1)                                   | 4<br>0<br>0<br>0<br>0<br>0<br>3<br>4                                                             | 33<br>(()<br>11<br>(()<br>23<br>9<br>(()                                                   | 5<br>5<br>74<br>0<br>34<br>2                                         |  |
| Assault Indecent Exposure Harassment Drug Incident Homicide/Manslaughter Traffic DUS Robbery Burglary                                                                                          | ( ( ( ( ( ( ( ( ( ( ( ( ( ( ( ( ( ( ( | 4 DD                                                         | 33<br>(1)<br>11<br>(1)<br>23<br>9<br>(1)                                                   | 55<br>55<br>774<br>0<br>334<br>22<br>0                               |  |
| Assault Indecent Exposure Harassment Drug Incident Homicide/Manslaughter Traffic DUS Robbery Burglary Theft from Motor Vehicle                                                                 | ( ( ( ( ( ( ( ( ( ( ( ( ( ( ( ( ( ( ( | 4 D D D D D D D D D D D D D D D D D D D                                                          | 33<br>(12<br>11<br>(23<br>9<br>(4<br>11                                                    | 55<br>74<br>00<br>334<br>22<br>00<br>44<br>7                         |  |
| Assault Indecent Exposure Harassment Drug Incident Homicide/Manslaughter Traffic DUS Robbery Burglary Theft from Motor Vehicle Motor Vehicle Theft                                             |                                       | 4 DD                                                         | 33<br>(12<br>23<br>99<br>(4<br>11<br>15                                                    | 5<br>0<br>5<br>774<br>0<br>0<br>334<br>2<br>2<br>0<br>1<br>4         |  |
| Assault Indecent Exposure Harassment Drug Incident Homicide/Manslaughter Traffic DUS Robbery Burglary Theft from Motor Vehicle Motor Vehicle Theft Larceny                                     |                                       | 4<br>0<br>0<br>0<br>0<br>0<br>0<br>0<br>0<br>0<br>0<br>0<br>0<br>0<br>0<br>0<br>0<br>0<br>0<br>0 | 33<br>(12<br>23<br>99<br>(12<br>44<br>11<br>15<br>5                                        | 5<br>0<br>5<br>74<br>0<br>34<br>2<br>0<br>4<br>7<br>3<br>0           |  |
| Assault Indecent Exposure Harassment Drug Incident Homicide/Manslaughter Traffic DUS Robbery Burglary Theft from Motor Vehicle Motor Vehicle Theft Larceny Fraud                               |                                       | 4                                                                                                | 33<br>(12<br>23<br>99<br>(12<br>11<br>15<br>55                                             | 5<br>0<br>5<br>74<br>0<br>34<br>2<br>0<br>1<br>4<br>7<br>3<br>0<br>0 |  |
| Assault Indecent Exposure Harassment Drug Incident Homicide/Manslaughter Traffic DUS Robbery Burglary Theft from Motor Vehicle Motor Vehicle Theft Larceny Fraud Suicide (Actual or Attempted) |                                       | 4                                                                                                | 33<br>(12<br>(23<br>(23<br>(24<br>(44<br>(44)<br>(44)<br>(44)<br>(44)<br>(44)<br>(44)<br>( | 5<br>5<br>74<br>0<br>34<br>2<br>0<br>4<br>7<br>3<br>0<br>2<br>1      |  |

| lice stope, to drug charges, and the both                                          | NOV YTD NOV YTD |      |      | VTD  |
|------------------------------------------------------------------------------------|-----------------|------|------|------|
| <u>CHARGES</u>                                                                     | 2021            | 2021 | 2020 | 2020 |
| Assault                                                                            | 3               | 12   | 0    | 10   |
| Domestic Violence                                                                  | 1               | 4    | 0    | 9    |
| Public Disorderly                                                                  | 1               | 65   | 1    | 45   |
| Burglary                                                                           | 0               | 0    | 0    | 1    |
| Possession of Stolen Vehicle                                                       | 0               | 0    | 0    | 0    |
| Grand Larceny                                                                      | 0               | 1    | 0    | 1    |
| All Other Larceny                                                                  | 1               | 10   | 0    | 10   |
| Fraud                                                                              | 0               | 3    | 1    | 1    |
| Gun Violation                                                                      | 0               | 14   | 1    | 7    |
| Drug Violations/Sale/Manufacture/                                                  | 0               | 16   | 2    | 16   |
| Distribution/Etc.                                                                  |                 | 10   |      | 10   |
| Possession of Controlled Substance                                                 | 2               | 9    | 0    | 5    |
| Other Drug Possession Methamphetamine/                                             | 0               | 16   | 0    | 6    |
| Cocaine/Cocaine Base/Ecstasy/MDMA/Etc. Simple Possession of Marijuana/Possession 1 |                 |      |      |      |
| oz. or less                                                                        | 7               | 104  | 4    | 66   |
| Drug Equipment Violation                                                           | 1               | 32   | 0    | 10   |
| Vandalism/Damage to Property                                                       | 0               | 2    | 0    | 0    |
| Driving Under Suspension                                                           | 4               | 94   | 6    | 89   |
| Driving Under Influence                                                            | 11              | 87   | 8    | 68   |
| Other Alcohol Violation                                                            | 4               | 140  | 5    | 165  |
| Speeding                                                                           | 17              | 170  | 16   | 131  |
| Other Traffic Related                                                              | 20              | 552  | 40   | 445  |
| Golf Cart Violation                                                                | 1               | 7    | 0    | 9    |
| Moped Violation                                                                    | 0               | 0    | 0    | 0    |
| Marine Violation                                                                   | 0               | 0    | 0    | 0    |
| Resisting/Hindering/Assaulting Public Official or Police Officer                   | 2               | 14   | 0    | 8    |
| False Information to Police                                                        | 1               | 9    | 0    | 3    |
| Failure to Stop for Police/Evade/Elude                                             | 0               | 3    | 0    | 0    |
| Animal Violation                                                                   | 0               | 12   | 1    | 7    |
| Noise Violation                                                                    | 0               | 8    | 0    | 9    |
| Littering                                                                          | 0               | 2    | 0    | 5    |
| Indecent Exposure                                                                  | 0               | 0    | 0    | 2    |
| Business License                                                                   | 3               | 27   | 0    | 0    |
| All Other Charges                                                                  | 1               | 27   | 1    | 68   |
| TOTAL                                                                              | 80              | 1440 | 86   | 1196 |
|                                                                                    |                 |      |      |      |