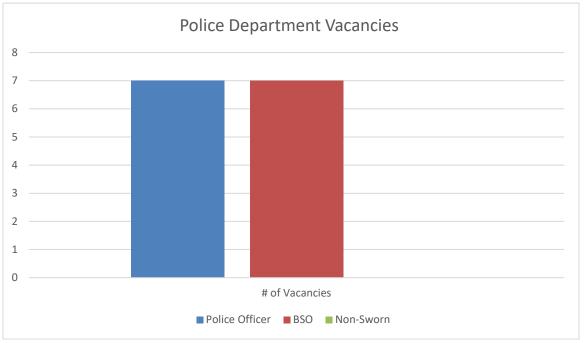

# ISLE OF PALMS POLICE DEPARTMENT MONTHLY REPORT November 2021

Sworn Vacancies – 32% (1 in SCCJA, 2 in pre-academy trng, 1 starts 12/14), 78% BSO vacancies