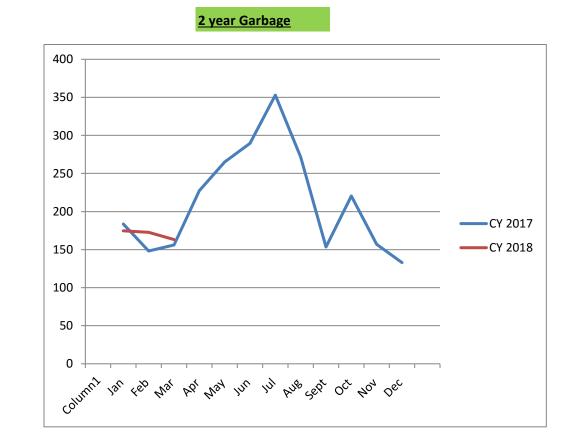

#### <u>CY 2017</u> <u>CY 2018</u> 183.6 174.69 148.01 172.71 Feb 156.22 163.25 Mar 227.23 Apr 265.04 May 289.5 Jun 352.94 271.61 Aug 153.44 Oct 220.48 157.03 Nov Dec 132.96