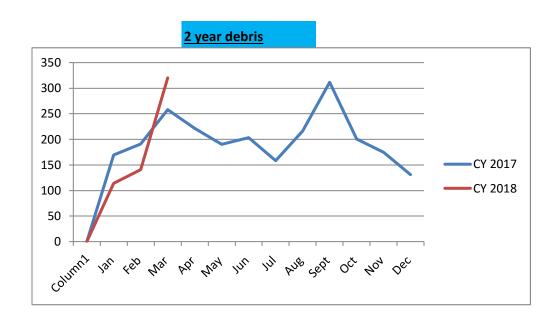

#### CY 2017 CY 2018

| Column1 | Column7 | Colume8 |
|---------|---------|---------|
| Jan     | 169.15  | 114.3   |
| Feb     | 190.72  | 140.72  |
| Mar     | 258.13  | 320.2   |
| Apr     | 221.28  |         |
| May     | 190.56  |         |
| Jun     | 203.06  |         |
| Jul     | 158.62  |         |
| Aug     | 216.39  |         |
| Sept    | 311.54  |         |
| Oct     | 200.82  |         |
| Nov     | 174.33  |         |
| Dec     | 131.17  |         |