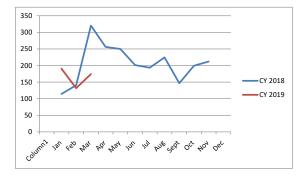

|         | <u>CY 2018</u> | CY2019 |  |
|---------|----------------|--------|--|
| Column1 |                |        |  |
| Jan     | 174.69         | 223.61 |  |
| Feb     | 172.71         | 135.17 |  |
| Mar     | 163.25         | 147.4  |  |
| Apr     | 230.87         |        |  |
| May     | 249.85         |        |  |
| Jun     | 296.1          |        |  |
| Jul     | 332.64         |        |  |
| Aug     | 261.2          |        |  |
| Sept    | 163.41         |        |  |
| Oct     | 198            |        |  |
| Nov     | 163.27         |        |  |
| Dec     | 127.02         |        |  |
|         |                |        |  |