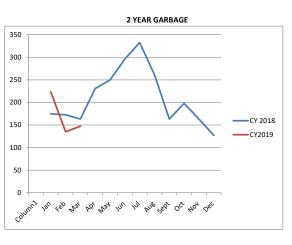

|         | <u>CY 2018</u> | CY2019 |  |
|---------|----------------|--------|--|
| Column1 |                |        |  |
| Jan     | 174.69         | 223.61 |  |
| Feb     | 172.71         | 135.17 |  |
| Mar     | 163.25         | 147.4  |  |
| Apr     | 230.87         |        |  |
| May     | 249.85         |        |  |
| Jun     | 296.1          |        |  |
| Jul     | 332.64         |        |  |
| Aug     | 261.2          |        |  |
| Sept    | 163.41         |        |  |
| Oct     | 198            |        |  |
| Nov     | 163.27         |        |  |
| Dec     | 127.02         |        |  |
|         |                |        |  |