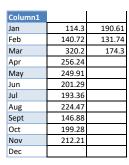

|         | <u>CY 2018</u> | CY2019 |  |
|---------|----------------|--------|--|
| Column1 |                |        |  |
| Jan     | 174.69         | 223.61 |  |
| Feb     | 172.71         | 135.17 |  |
| Mar     | 163.25         | 147.4  |  |
| Apr     | 230.87         |        |  |
| May     | 249.85         |        |  |
| Jun     | 296.1          |        |  |
| Jul     | 332.64         |        |  |
| Aug     | 261.2          |        |  |
| Sept    | 163.41         |        |  |
| Oct     | 198            |        |  |
| Nov     | 163.27         |        |  |
| Dec     | 127.02         |        |  |
|         |                |        |  |