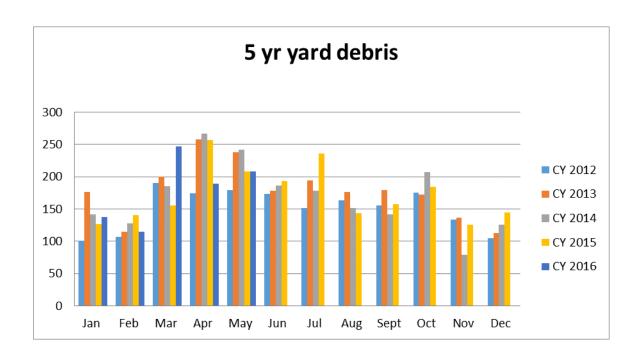

#### **Yearly Yard Debris Comparison**

|       | C. LUIL | <u> </u> | CI LUIT | <u> </u> | <u> </u> |
|-------|---------|----------|---------|----------|----------|
|       |         |          |         |          |          |
| Jan   | 100.71  | 176.07   | 141.65  | 126.72   | 137.46   |
| Feb   | 106.55  | 114.67   | 127.61  | 140.12   | 114.42   |
| Mar   | 189.88  | 199.83   | 184.77  | 155.3    | 247.25   |
| Apr   | 174.22  | 257.42   | 267.14  | 257.04   | 189.64   |
| May   | 178.9   | 237.56   | 242.13  | 207.7    | 207.86   |
| Jun   | 173.42  | 177.76   | 186.26  | 192.69   |          |
| Jul   | 151.13  | 194.48   | 178.7   | 235.7    |          |
| Aug   | 163.35  | 176.14   | 150.93  | 143.57   |          |
| Sept  | 155.5   | 178.91   | 141.36  | 157.52   |          |
| Oct   | 175.34  | 172.46   | 206.77  | 184.26   |          |
| Nov   | 133.47  | 136.24   | 78.74   | 125.48   |          |
| Dec   | 105.08  | 112.79   | 125.85  | 143.98   |          |
|       |         |          |         |          |          |
| TOTAL | 1807.55 | 2134.33  | 2031.91 | 2070.08  |          |

CY 2012 CY 2013 CY 2014 CY 2015 CY 2016