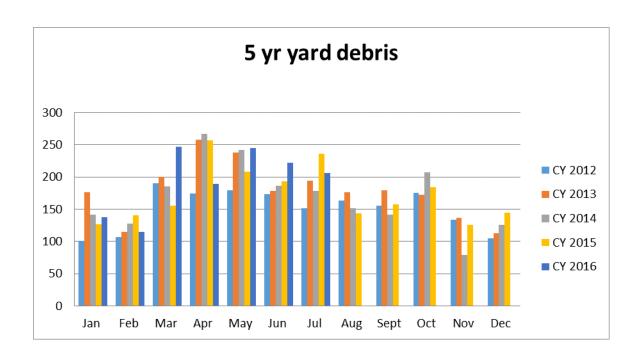

## **Yearly Yard Debris Comparison**

<u>CY 2012</u> <u>CY 2013</u> <u>CY 2014</u> <u>CY 2015</u> <u>CY 2016</u>

| Jan   | 100.71  | 176.07  | 141.65  | 126.72  | 137.46 |
|-------|---------|---------|---------|---------|--------|
| Feb   | 106.55  | 114.67  | 127.61  | 140.12  | 114.42 |
| Mar   | 189.88  | 199.83  | 184.77  | 155.3   | 247.25 |
| Apr   | 174.22  | 257.42  | 267.14  | 257.04  | 189.64 |
| May   | 178.9   | 237.56  | 242.13  | 207.7   | 244.33 |
| Jun   | 173.42  | 177.76  | 186.26  | 192.69  | 221.96 |
| Jul   | 151.13  | 194.48  | 178.7   | 235.7   | 205.93 |
| Aug   | 163.35  | 176.14  | 150.93  | 143.57  |        |
| Sept  | 155.5   | 178.91  | 141.36  | 157.52  |        |
| Oct   | 175.34  | 172.46  | 206.77  | 184.26  |        |
| Nov   | 133.47  | 136.24  | 78.74   | 125.48  |        |
| Dec   | 105.08  | 112.79  | 125.85  | 143.98  |        |
|       |         |         |         |         |        |
| TOTAL | 1807.55 | 2134.33 | 2031.91 | 2070.08 |        |