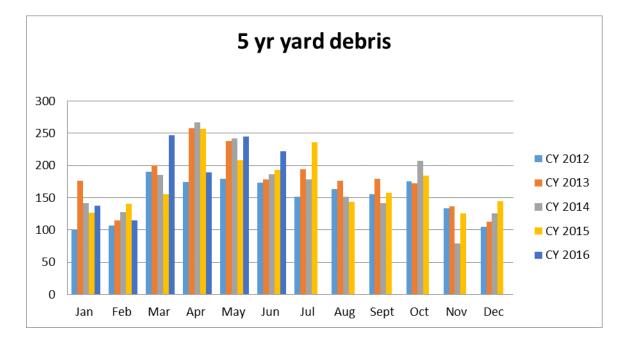

#### Yearly Yard Debris Comparison

| Jan   | 100.71  | 176.07  | 141.65  | 126.72  | 137.46 |
|-------|---------|---------|---------|---------|--------|
| Feb   | 106.55  | 114.67  | 127.61  | 140.12  | 114.42 |
| Mar   | 189.88  | 199.83  | 184.77  | 155.3   | 247.25 |
| Apr   | 174.22  | 257.42  | 267.14  | 257.04  | 189.64 |
| May   | 178.9   | 237.56  | 242.13  | 207.7   | 244.33 |
| Jun   | 173.42  | 177.76  | 186.26  | 192.69  | 221.96 |
| Jul   | 151.13  | 194.48  | 178.7   | 235.7   |        |
| Aug   | 163.35  | 176.14  | 150.93  | 143.57  |        |
| Sept  | 155.5   | 178.91  | 141.36  | 157.52  |        |
| Oct   | 175.34  | 172.46  | 206.77  | 184.26  |        |
| Nov   | 133.47  | 136.24  | 78.74   | 125.48  |        |
| Dec   | 105.08  | 112.79  | 125.85  | 143.98  |        |
|       |         |         |         |         |        |
| TOTAL | 1807.55 | 2134.33 | 2031.91 | 2070.08 |        |

#### <u>CY 2012</u> <u>CY 2013</u> <u>CY 2014</u> <u>CY 2015</u> <u>CY 2016</u>