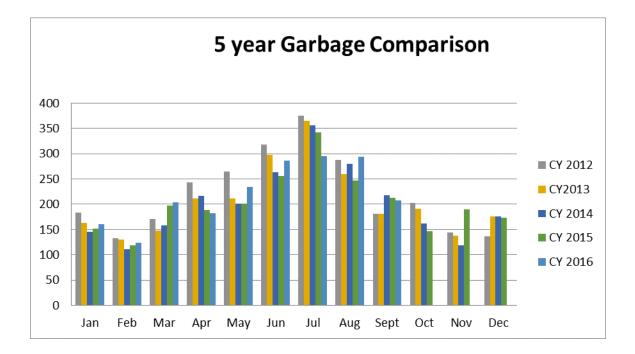

#### 5 Year Garbage

|       | <u>CY</u><br>2012 | <u>CY2013</u> | <u>CY 2014</u> | <u>CY 2015</u> | <u>CY 2016</u> |
|-------|-------------------|---------------|----------------|----------------|----------------|
|       |                   |               |                |                |                |
| Jan   | 183.11            | 163.58        | 145.63         | 151.16         | 160.81         |
| Feb   | 132.82            | 129.73        | 111.19         | 118.32         | 124.12         |
| Mar   | 171.14            | 147.49        | 157.97         | 197.79         | 203.66         |
| Apr   | 242.75            | 211.4         | 216.39         | 188.14         | 182.42         |
| May   | 264.14            | 211.52        | 200.97         | 201.43         | 234.61         |
| Jun   | 317.8             | 297.11        | 263.22         | 255.26         | 286.48         |
| Jul   | 375.29            | 364.64        | 355.9          | 342.22         | 295.67         |
| Aug   | 287.83            | 259.06        | 280.34         | 246.55         | 293.87         |
| Sept  | 181.54            | 181.25        | 217.83         | 213.06         | 207.6          |
| Oct   | 203.08            | 191.05        | 162.4          | 146.97         |                |
| Nov   | 143.83            | 137.23        | 118.23         | 189.43         |                |
| Dec   | 136.79            | 176.46        | 176.04         | 172.94         |                |
|       |                   |               |                |                |                |
| TOTAL | 2640.12           | 2470.52       | 2406.11        | 2423.27        |                |