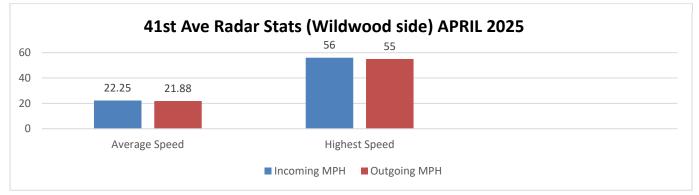

|
| 0         | 2        | 0         | 2                        |
| 0         | 1        | 0         | 1                        |
| 1         | 0        | 0         | 1                        |
| 0         | 0        | 0         | 0                        |
| 0         | 0        | 0         | 0                        |
| 1         | 17       | 10        | 28                       |
| 4%        | 61%      | 36%       |                          |

#### **Livability Complaint by Property Type – APRIL 2025**



### INCIDENT REPORT DENSITY/HEAT MAP APRIL 2025







#### Reported Incident Crime Class Types – APRIL 2025



#### Reported Incident Crime Class Types (Red Area) – APRIL 2025



"All Other" includes incidents related to animals, noise, livability, and other violations.







Total Incoming Vehicles: 25441 Busiest Day of the Month: April 19, 2025

Total Outgoing Vehicles: 26751 Total Vehicles Incoming: 1252
Total Vehicles Outgoing: 1452



Total Incoming Vehicles: 22014 Busiest Day of the Month: April 19, 2025

Total Outgoing Vehicles: 17351 Total Vehicles Incoming: 1098
Total Vehicles Outgoing: 711



\*No Mobile Radar Trailer Data this period.



### PCI MUNICIPAL SERVICES APRIL 2025

| DESCRIPTION                          | UNPAID CITATIONS | CANCELLED CITATIONS | PAID<br>CITATIONS | TOTAL CITATIONS | TOTAL<br>WARNINGS |
|--------------------------------------|------------------|---------------------|-------------------|-----------------|-------------------|
|                                      |                  |                     |