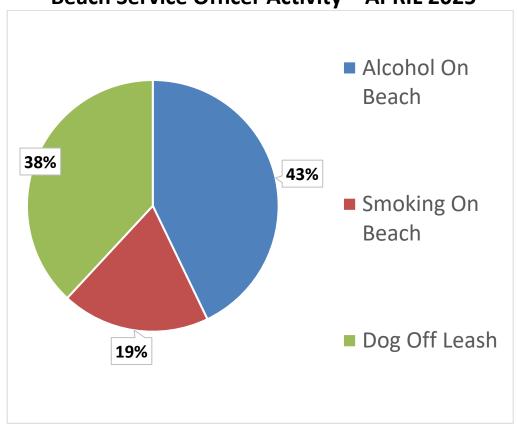

#### **Beach Service Officer Activity – APRIL 2025**

| Charges                 | Written<br>Warnings<br>Issued | Citations<br>Issued | Total |
|-------------------------|-------------------------------|---------------------|-------|
| Alcohol on the Beach    | 9                             | 0                   | 9     |
| Smoking on Beach        | 4                             | 0                   | 4     |
| Litter on Beach         | 0                             | 0                   | 0     |
| Glass on Beach          | 0                             | 0                   | 0     |
| Plastics on Beach       | 0                             | 0                   | 0     |
| Destruction of Sea Oats | 0                             | 0                   | 0     |
| Dog Off Leash           | 8                             | 0                   | 8     |
| Other                   | 0                             | 0                   | 0     |
| Total                   | 21                            | 0                   |       |

### **Beach Service Officer Activity – APRIL 2025**