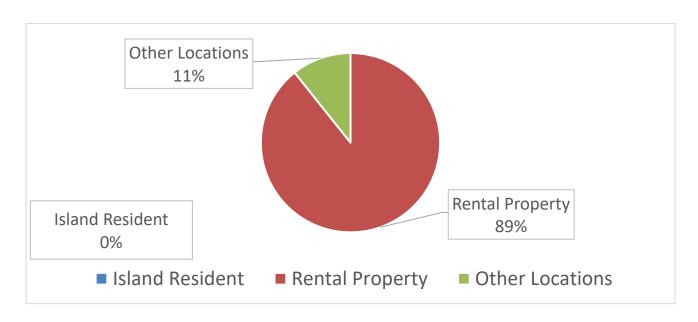

#### **Livability Statistics – APRIL 2025**

| LIVABILITY<br>COMPLAINTS                             | ISLAND<br>RESIDENT | RENTAL<br>PROPERTY | OTHER<br>LOCATIONS | TOTAL<br>COMPLAINTS |
|------------------------------------------------------|--------------------|--------------------|--------------------|---------------------|
| NOISE                                                | 0                  | 24                 | 0                  | 24                  |
| FIREWORKS                                            | 0                  | 0                  | 0                  | 0                   |
| UNKEMPT LOTS                                         | 0                  | 0                  | 0                  | 0                   |
| RIGHT-OF-WAY<br>OBSTRUCTION                          | 0                  | 0                  | 0                  | 0                   |
| BUSINESS LICENSE                                     | 0                  | 0                  | 2                  | 2                   |
| OTHER RENTAL<br>PROPERTY<br>VIOLATIONS NOT<br>LISTED | 0                  | 0                  | 1                  | 1                   |
| SHORT TERM<br>RENTAL<br>OCCUPANCY<br>VIOLATIONS      | 0                  | 1                  | 0                  | 1                   |
| SHORT TERM<br>RENTAL VEHICLE<br>LIMIT VIOLATIONS     | 0                  | 0                  | 0                  | 0                   |
| ROLL CART<br>VIOLATIONS                              | 0                  | 0                  | 0                  | 0                   |
| TOTAL                                                | 0                  | 25                 | 3                  | 28                  |
| % BY CATEGORY                                        | 0%                 | 89%                | 11%                |                     |

#### **Livability Complaint by Property Type – APRIL 2025**