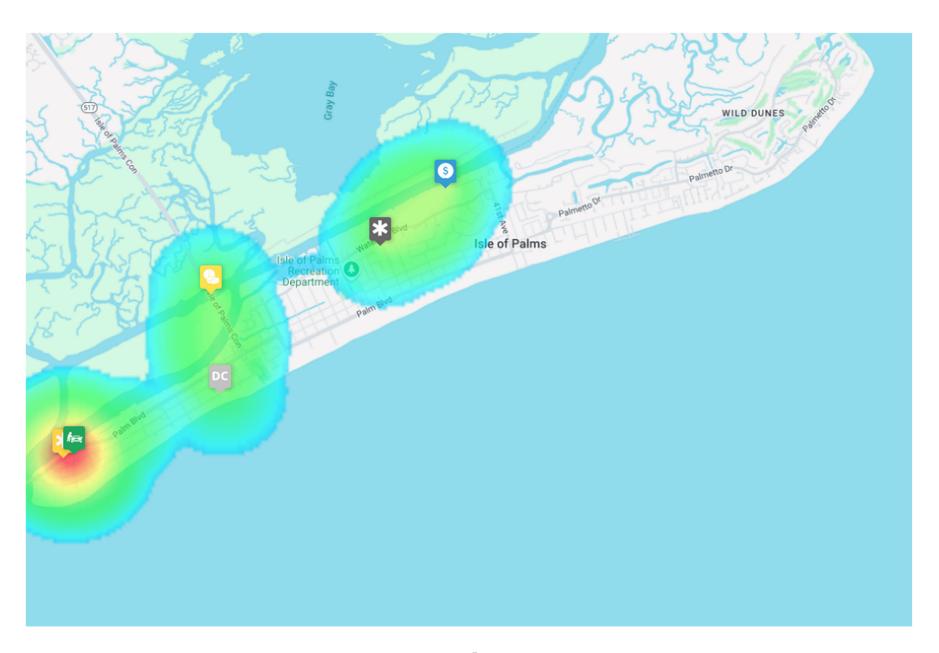

| 10        | 24                       |
| 0         | 0        | 0         | 0                        |
| 0         | 0        | 0         | 0                        |
| 0         | 0        | 0         | 0                        |
| 0         | 2        | 0         | 2                        |
| 0         | 1        | 0         | 1                        |
| 1         | 0        | 0         | 1                        |
| 0         | 0        | 0         | 0                        |
| 0         | 0        | 0         | 0                        |
| 1         | 17       | 10        | 28                       |
| 4%        | 61%      | 36%       |                          |

#### **Livability Complaint by Property Type – APRIL 2025**



### INCIDENT REPORT DENSITY/HEAT MAP APRIL 2025







#### Reported Incident Crime Class Types – APRIL 2025



#### Reported Incident Crime Class Types (Red Area) – APRIL 2025



"All Other" includes incidents related to animals, noise, livability, and other violations.







Total Incoming Vehicles: 25441 Busiest Day of the Month: April 19, 2025

Total Outgoing Vehicles: 26751 Total Vehicles Incoming: 1252
Total Vehicles Outgoing: 1452



Total Incoming Vehicles: 22014 Busiest Day of the Month: April 19, 2025

Total Outgoing Vehicles: 17351 Total Vehicles Incoming: 1098
Total Vehicles Outgoing: 711



\*No Mobile Radar Trailer Data this period.



### PCI MUNICIPAL SERVICES APRIL 2025

| DESCRIPTION                          | UNPAID CITATIONS | CANCELLED CITATIONS | PAID<br>CITATIONS | TOTAL CITATIONS | TOTAL<br>WARNINGS |
|----------