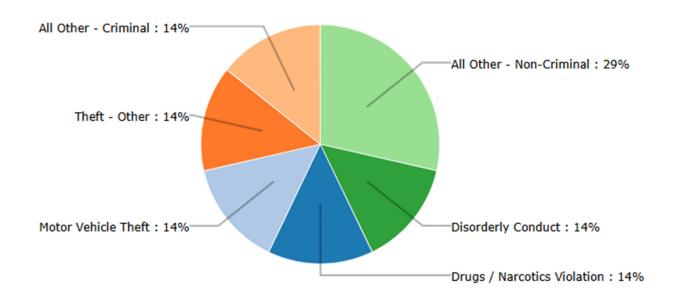

0        | 0         | 0                        |
| 0         | 0        | 0         | 0                        |
| 0         | 0        | 0         | 0                        |
| 0         | 2        | 0         | 2                        |
| 0         | 1        | 0         | 1                        |
| 1         | 0        | 0         | 1                        |
| 0         | 0        | 0         | 0                        |
| 0         | 0        | 0         | 0                        |
| 1         | 17       | 10        | 28                       |
| 4%        | 61%      | 36%       |                          |

#### **Livability Complaint by Property Type – APRIL 2025**



### INCIDENT REPORT DENSITY/HEAT MAP APRIL 2025







#### Reported Incident Crime Class Types – APRIL 2025



#### Reported Incident Crime Class Types (Red Area) – APRIL 2025



"All Other" includes incidents related to animals, noise, livability, and other violations.







Total Incoming Vehicles: 25441 Busiest Day of the Month: April 19, 2025

Total Outgoing Vehicles: 26751 Total Vehicles Incoming: 1252
Total Vehicles Outgoing: 1452



Total Incoming Vehicles: 22014 Busiest Day of the Month: April 19, 2025

Total Outgoing Vehicles: 17351 Total Vehicles Incoming: 1098
Total Vehicles Outgoing: 711



\*No Mobile Radar Trailer Data this period.



### PCI MUNICIPAL SERVICES APRIL 2025

| DESCRIPTION                          | UNPAID CITATIONS | CANCELLED CITATIONS | PAID<br>CITATIONS | TOTAL CITATIONS | TOTAL<br>WARNINGS |
|--------------------------------------|------------------|-------------