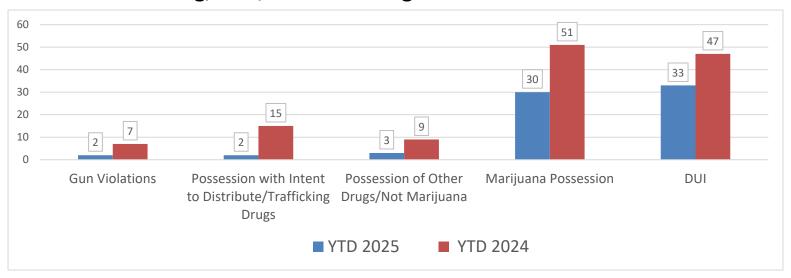

#### Drug, Gun, and DUI Charge Trend – Year to Date

**Animal Control Activity - Year to Date** 