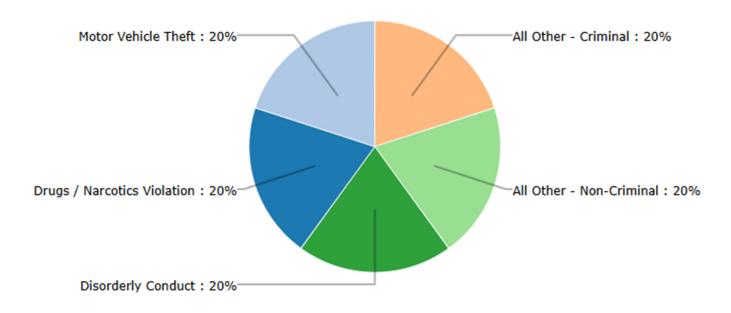

#### Reported Incident Crime Class Types (Red Area) – APRIL 2025

"All Other" includes incidents related to animals, noise, livability, and other violations.

Total Incoming Vehicles: 25441 Busiest Day of the Month: April 19, 2025