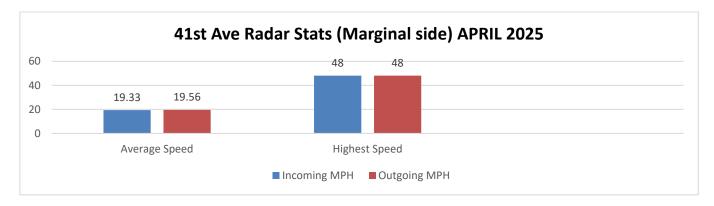

| 1                        |
| 0         | 0        | 0         | 0                        |
| 0         | 0        | 0         | 0                        |
| 1         | 17       | 10        | 28                       |
| 4%        | 61%      | 36%       |                          |

#### **Livability Complaint by Property Type – APRIL 2025**



### INCIDENT REPORT DENSITY/HEAT MAP APRIL 2025







#### Reported Incident Crime Class Types – APRIL 2025



#### Reported Incident Crime Class Types (Red Area) – APRIL 2025



"All Other" includes incidents related to animals, noise, livability, and other violations.







Total Incoming Vehicles: 25441 Busiest Day of the Month: April 19, 2025

Total Outgoing Vehicles: 26751 Total Vehicles Incoming: 1252
Total Vehicles Outgoing: 1452



Total Incoming Vehicles: 22014 Busiest Day of the Month: April 19, 2025

Total Outgoing Vehicles: 17351 Total Vehicles Incoming: 1098
Total Vehicles Outgoing: 711



\*No Mobile Radar Trailer Data this period.



### PCI MUNICIPAL SERVICES APRIL 2025

| DESCRIPTION                          | UNPAID CITATIONS | CANCELLED CITATIONS | PAID<br>CITATIONS | TOTAL CITATIONS | TOTAL<br>WARNINGS |
|--------------------------------------|------------------|---------------------|-------------------|-----------------|-------------------|
|                                      |                  |                     |                   |                 |                   |
| VEHICLE OVER 20FT IN ROW OVER 1 HOUR | 1                | 0                   | 0                 | 1               | 0