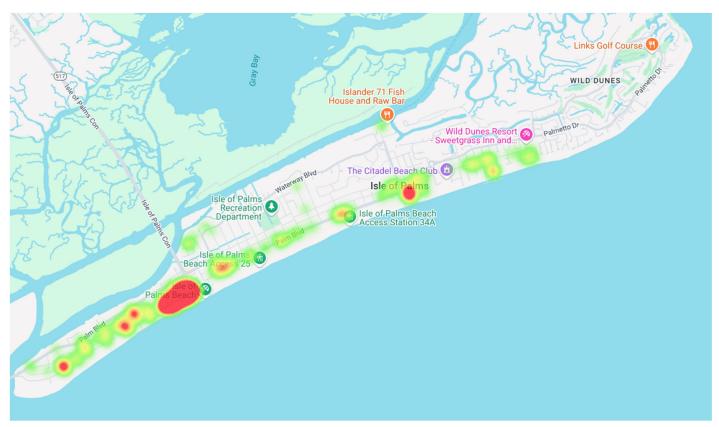

|                     |                   |                 |                   |
| CROSSWALK                            | 2                | 0                   | 1                 | 3               | 2                 |
| BLOCKING BEACH ACCESS                | 1                | 0                   | 0                 | 1               | 0                 |
| RESIDENTIAL PERMIT REQUIRED          | 28               | 9                   | 14                | 51              | 29                |
| PARKED WITHIN 4FT OF PAVEMENT        | 30               | 1                   | 9                 | 40              | 11                |
| TOTAL                                | 659              | 180                 | 427               | 1266            | 111               |