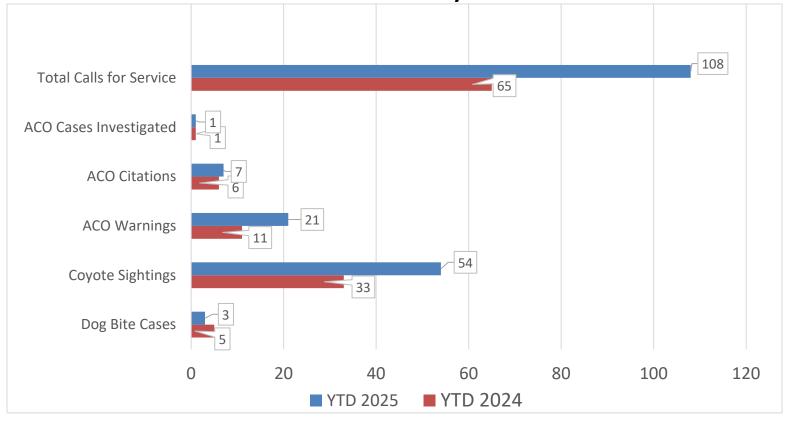

#### Drug, Gun, and DUI Charge Trend – Year to Date

**Animal Control Activity - Year to Date** 